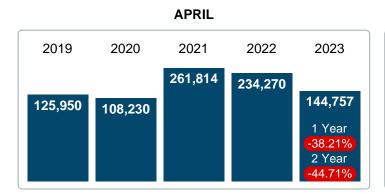

#### MONTHLY INVENTORY ANALYSIS

Report produced on Aug 09, 2023 for MLS Technology Inc.

| Compared                                       | April   |         |         |  |  |  |
|------------------------------------------------|---------|---------|---------|--|--|--|
| Metrics                                        | 2022    | 2023    | +/-%    |  |  |  |
| Closed Listings                                | 10      | 7       | -30.00% |  |  |  |
| Pending Listings                               | 14      | 12      | -14.29% |  |  |  |
| New Listings                                   | 15      | 22      | 46.67%  |  |  |  |
| Average List Price                             | 234,270 | 144,757 | -38.21% |  |  |  |
| Average Sale Price                             | 223,390 | 137,107 | -38.62% |  |  |  |
| Average Percent of Selling Price to List Price | 96.48%  | 92.76%  | -3.86%  |  |  |  |
| Average Days on Market to Sale                 | 61.30   | 40.71   | -33.58% |  |  |  |
| End of Month Inventory                         | 44      | 59      | 34.09%  |  |  |  |
| Months Supply of Inventory                     | 3.24    | 5.90    | 82.14%  |  |  |  |

#### Average Sale Price Falling

According to the preliminary trends, this market area has experienced some downward momentum with the decline of Average Price this month. Prices dipped **38.62%** in April 2023 to \$137,107 versus the previous year at \$223,390.

#### Sales Success for April 2023 is Positive

Overall, with Average Prices falling and Days on Market decreasing, the Listed versus Closed Ratio finished weak this month.

There were 22 New Listings in April 2023, up **46.67%** from last year at 15. Furthermore, there were 7 Closed Listings this month versus last year at 10, a **-30.00%** decrease.