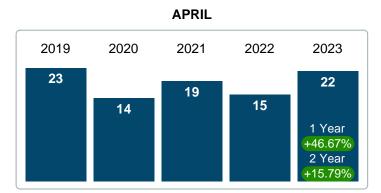

#### Sales Success for April 2023 is Positive

Overall, with Average Prices falling and Days on Market decreasing, the Listed versus Closed Ratio finished weak this month.

There were 22 New Listings in April 2023, up **46.67%** from last year at 15. Furthermore, there were 7 Closed Listings this month versus last year at 10, a **-30.00%** decrease.

# APRIL

YEAR TO DATE (YTD)