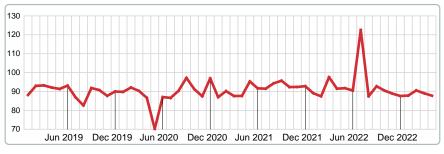

## AVERAGE PERCENT OF SELLING PRICE TO LISTING PRICE

Report produced on Aug 09, 2023 for MLS Technology Inc.

# **APRIL**

#### 2019 2020 2021 2022 2023 97.08% 96.48% 92.76% 92.64% 91.64% 1 Year 2 Year +0.13%

# YEAR TO DATE (YTD)

## **5 YEAR MARKET ACTIVITY TRENDS**

5 year APR AVG = 94.12%