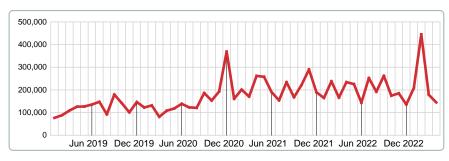

## **AVERAGE LIST PRICE AT CLOSING**

Report produced on Aug 09, 2023 for MLS Technology Inc.

## **5 YEAR MARKET ACTIVITY TRENDS**

5 year APR AVG = 175,004

#### Average Sale Price Falling

According to the preliminary trends, this market area has experienced some downward momentum with the decline of Average Price this month. Prices dipped **38.62%** in April 2023 to \$137,107 versus the previous year at \$223,390.