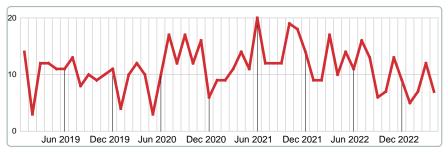

### **NEW LISTINGS**

Report produced on Aug 09, 2023 for MLS Technology Inc.

**3 MONTHS** 

## **5 YEAR MARKET ACTIVITY TRENDS**

40 30 20 10 0 Jun 2019 Dec 2019 Jun 2020 Dec 2020 Jun 2021 Dec 2021 Jun 2022 Dec 2022

5 year APR AVG = 19