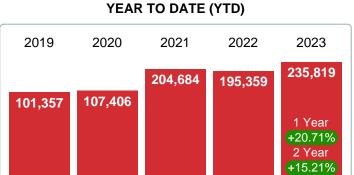

| 0       |
| \$290,001 and up                            |                     | 14.29% | 57    | 0        | 57      | 0      | 0       |
| Average Closed DOM                          | 41                  |        |       | 12       | 52      | 0      | 0       |
| Total Closed Units                          | 7                   | 100%   | 41    | 2        | 5       |        |         |
| Total Closed Volume 959,7                   | 750                 |        |       | 113.00K  | 846.75K | 0.00B  | 0.00B   |

Contact: MLS Technology Inc. Phone: 918-663-7500 Email: support@mlstechnology.com



Area Delimited by County Of Sequoyah - Residential Property Type



Last update: Aug 09, 2023

## **AVERAGE LIST PRICE AT CLOSING**

Report produced on Aug 09, 2023 for MLS Technology Inc.





## **5 YEAR MARKET ACTIVITY TRENDS**



5 year APR AVG = 175,004





#### AVERAGE LIST PRICE OF CLOSED SALES & BEDROOMS DISTRIBUTION BY PRICE

| Distribution of Avera  | age List Price at Closing by Price Range | %      | AVLPrice | 1-2 Beds | 3 Beds  | 4 Beds | 5+ Beds |
|------------------------|------------------------------------------|--------|----------|----------|---------|--------|---------|
| \$50,000 and less      |                                          | 0.00%  | 0        | 65,000   | 0       | 0      | 0       |
| \$50,001<br>\$60,000   |                                          | 0.00%  | 0        | 0        | 0       | 0      | 0       |
| \$60,001<br>\$90,000   |                                          | 28.57% | 70,000   | 75,000   | 0       | 0      | 0       |
| \$