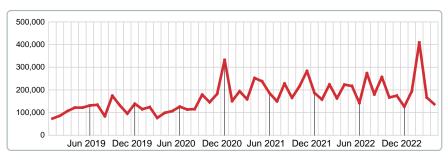

### **AVERAGE SOLD PRICE AT CLOSING**

Report produced on Aug 09, 2023 for MLS Technology Inc.

# **5 YEAR MARKET ACTIVITY TRENDS**

## 3 MONTHS

5 year APR AVG = 166,771