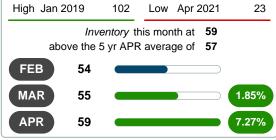

#### MONTHLY INVENTORY ANALYSIS

Report produced on Aug 09, 2023 for MLS Technology Inc.

| Compared                                       | April   |         |         |  |  |  |
|------------------------------------------------|---------|---------|---------|--|--|--|
| Metrics                                        | 2022    | 2023    | +/-%    |  |  |  |
| Closed Listings                                | 10      | 7       | -30.00% |  |  |  |
| Pending Listings                               | 14      | 12      | -14.29% |  |  |  |
| New Listings                                   | 15      | 22      | 46.67%  |  |  |  |
| Average List Price                             | 234,270 | 144,757 | -38.21% |  |  |  |
| Average Sale Price                             | 223,390 | 137,107 | -38.62% |  |  |  |
| Average Percent of Selling Price to List Price | 96.48%  | 92.76%  | -3.86%  |  |  |  |
| Average Days on Market to Sale                 | 61.30   | 40.71   | -33.58% |  |  |  |
| End of Month Inventory                         | 44      | 59      | 34.09%  |  |  |  |
| Months Supply of Inventory                     | 3.24    | 5.90    | 82.14%  |  |  |  |

**Absorption:** Last 12 months, an Average of **10** Sales/Month **Active Inventory** as of April 30, 2023 = **59** 

# Months Supply of Inventory (MSI) Increases

The total housing inventory at the end of April 2023 rose **34.09%** to 59 existing homes available for sale. Over the last 12 months this area has had an average of 10 closed sales per month. This represents an unsold inventory index of **5.90** MSI for this period.