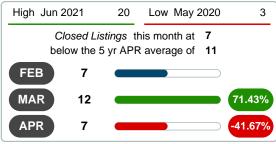

## **CLOSED LISTINGS**

Report produced on Aug 09, 2023 for MLS Technology Inc.

## **5 YEAR MARKET ACTIVITY TRENDS**

# 3 MONTHS

5 year APR AVG = 11

#### Sales Success for April 2023 is Positive

Overall, with Average Prices falling and Days on Market decreasing, the Listed versus Closed Ratio finished weak this month.

There were 22 New Listings in April 2023, up **46.67%** from last year at 15. Furthermore, there were 7 Closed Listings this month versus last year at 10, a **-30.00%** decrease.