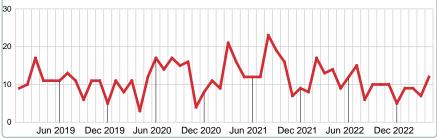

### **NEW LISTINGS**

Report produced on Aug 09, 2023 for MLS Technology Inc.

**3 MONTHS** 

## **5 YEAR MARKET ACTIVITY TRENDS**

40 30 20 10 0 Jun 2019 Dec 2019 Jun 2020 Dec 2020 Jun 2021 Dec 2021 Jun 2022 Dec 2022

5 year APR AVG = 19

#### **NEW LISTINGS & BEDROOMS DISTRIBUTION BY PRICE**

| Distribution of New              | Listings by Price Range | %      |
|----------------------------------|-------------------------|--------|
| \$80,000 and less 2              |                         | 9.09%  |
| \$80,001<br>\$90,000             |                         | 4.55%  |
| \$90,001<br>\$120,000            |                         | 13.64% |
| \$120,001<br>\$190,000           |                         | 31.82% |
| \$190,001<br>\$250,000           |                         | 18.18% |
| \$250,001<br>\$390,000           |                         | 9.09%  |
| \$390,001<br>and up              |                         | 13.64% |
| Total New Listed Units           | 22                      |        |
| Total New Listed Volume          | 4,584,300               | 100%   |
| Average New Listed Listing Price | \$130,380               |        |