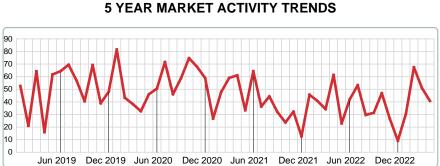

## AVERAGE DAYS ON MARKET TO SALE

Report produced on Aug 09, 2023 for MLS Technology Inc.

# APRIL 2019 2020 2021 2022 2023 61 61 41 1 Year -33.58% 2 Year -33.33%

**3 MONTHS** 

5 year APR AVG = 42