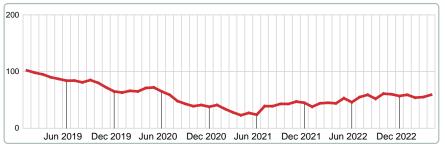

0       |
| 1         | 2         | 0         | 0       |
| 1         | 5         | 1         | 0       |
| 1         | 3         | 0         | 0       |
| 0         | 2         | 0         | 0       |
| 1         | 1         | 1         | 0       |
| 6         | 14        | 2         | 0       |
| 1.06M     | 2.80M     | 725.00K   | 0.00B   |
| \$176,183 | \$200,157 | \$362,500 | \$0     |

Contact: MLS Technology Inc.

Phone: 918-663-7500



Area Delimited by County Of Sequoyah - Residential Property Type



Last update: Aug 09, 2023

### **ACTIVE INVENTORY**

Report produced on Aug 09, 2023 for MLS Technology Inc.

# END OF APRIL

# 2019 2020 2021 2022 2023 90 71 23 44 59 1 Year +34.09% 2 Year +156.52%

### **ACTIVE DURING APRIL**



## **5 YEAR MARKET ACTIVITY TRENDS**

# 3 MONTHS







#### **INVENTORY & BEDROOMS DISTRIBUTION BY PRICE**

| Distribution of Invento                | ory by Price Range | %      | AVDOM | 1-2 Beds  | 3 Beds    | 4 Beds    | 5+ Beds   |
|----------------------------------------|--------------------|--------|-------|-----------|-----------|-----------|-----------|
| \$75,000 and less                      |                    | 5.08%  | 35.3  | 3         | 0         | 0         | 0         |
| \$75,001<br>\$125,000                  |                    | 13.56% | 76.4  | 3         | 4         | 1         | 0         |
| \$125,001<br>\$150,000                 |                    | 16.95% | 65.0  | 2         | 8         | 0         | 0         |
| \$150,001<br>\$225,000                 |                    | 23.73% | 89.1  | 4         | 8