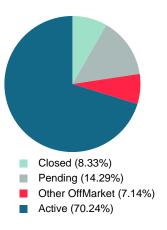

**Absorption:** Last 12 months, an Average of **10** Sales/Month **Active Inventory** as of April 30, 2023 = **59** 

### **ACTIVE INVENTORY**

Report produced on Aug 09, 2023 for MLS Technology Inc.

### **ACTIVE DURING APRIL**

#### **INVENTORY & BEDROOMS DISTRIBUTION BY PRICE**

| Distribution of Invento                | ory by Price Range | %      | AVDOM | 1-2 Beds  | 3 Beds    | 4 Beds    | 5+ Beds   |
|----------------------------------------|--------------------|--------|-------|-----------|-----------|-----------|-----------|
| \$75,000 and less                      |                    | 5.08%  | 35.3  | 3         | 0         | 0         | 0         |
| \$75,001<br>\$125,000                  |                    | 13.56% | 76.4  | 3         | 4         | 1         | 0         |
| \$125,001<br>\$150,000                 |                    | 16.95% | 65.0  | 2         | 8         | 0         | 0         |
| \$150,001<br>\$225,000                 |                    | 23.73% | 89.1  | 4         | 8         | 2         | 0         |
| \$225,001<br>\$275,000                 |                    | 13.56% | 76.3  | 0         | 4         | 4         | 0         |
| \$275,001<br>\$550,000                 |                    | 18.64% | 81.5  | 1         | 7         | 2         | 1         |
| \$550,001 and up                       |                    | 8.47%  | 203.0 | 0         | 2         | 3         | 0         |
| Total Active Inventory by Units        | 59                 |        |       | 13        | 33        | 12        | 1         |
| Total Active Inventory by Volume       | 20,139,150         | 100%   | 87.1  | 1.82M     | 9.54M     | 8.43M     | 349.90K   |
| Average Active Inventory Listing Price | \$341,342          |        |       | \$140,185 | \$289,141 | \$702,100 | \$349,900 |