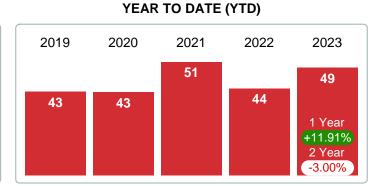

|
| \$275,001<br>\$550,000           |                           | 18.64% | 6.60  | 3.00     | 9.33   | 3.43   | 0.00    |
| \$550,001<br>and up              |                           | 8.47%  | 12.00 | 0.00     | 12.00  | 12.00  | 0.00    |
| Market Supply of Inventory (MSI) | 5.90                      | 100%   | 5.90  | 4.33     | 6.09   | 7.58   | inf     |
| Total Active Inventory by Units  | 59                        | 100%   | 5.90  | 13       | 33     | 12     | 1       |

Contact: MLS Technology Inc.

Phone: 918-663-7500



Area Delimited by County Of Sequoyah - Residential Property Type



Last update: Aug 09, 2023

## AVERAGE DAYS ON MARKET TO SALE

Report produced on Aug 09, 2023 for MLS Technology Inc.

# APRIL 2019 2020 2021 2022 2023 61 61 41 1 Year -33.58% 2 Year -33.33%



**3 MONTHS** 





5 year APR AVG = 42

#### **AVERAGE DOM OF CLOSED SALES & BEDROOMS DISTRIBUTION BY PRICE**

| Distribution of Average Days on Market to S | Sale by Price Range | %      | AVDOM | 1-2 Beds | 3 Beds  | 4 Beds | 5+ Beds |
|---------------------------------------------|---------------------|--------|-------|----------|---------|--------|---------|
| \$50,000 and less                           |                     | 14.29% | 13    | 13       | 0       | 0      | 0       |
| \$50,001<br>\$60,000                        |                     | 0.00%  | 0     | 0        | 0       | 0      | 0       |
| \$60,001<br>\$90,000                        |                     | 14.29% | 10    | 10       | 0       | 0      | 0       |
| \$90,001<br>\$160,000                       |