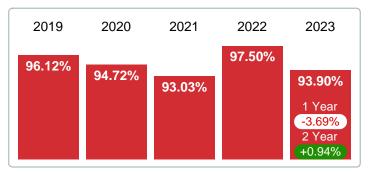

## AVERAGE PERCENT OF SELLING PRICE TO LISTING PRICE

Report produced on Aug 09, 2023 for MLS Technology Inc.

#### 2019 2020 2021 2022 2023 97.08% 96.48% 92.76% 92.64% 91.64% 1 Year 2 Year +0.13%

## **5 YEAR MARKET ACTIVITY TRENDS**

5 year APR AVG = 94.12%