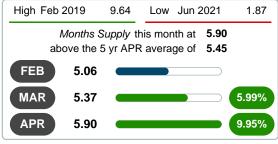

ory by Units        | 59                 |        |       | 13        | 33        | 12        | 1         |
| Total Active Inventory by Volume       | 20,139,150         | 100%   | 87.1  | 1.82M     | 9.54M     | 8.43M     | 349.90K   |
| Average Active Inventory Listing Price | \$341,342          |        |       | \$140,185 | \$289,141 | \$702,100 | \$349,900 |

Contact: MLS Technology Inc.

Phone: 918-663-7500



Area Delimited by County Of Sequoyah - Residential Property Type



Last update: Aug 09, 2023

# MONTHS SUPPLY of INVENTORY (MSI)

Report produced on Aug 09, 2023 for MLS Technology Inc.

### **MSI FOR APRIL**

# 2019 2020 2021 2022 2023 8.93 7.16 2.03 3.24 1 Year +82.14% 2 Year +190.72%

# **INDICATORS FOR APRIL 2023**



## **5 YEAR MARKET ACTIVITY TRENDS**

## 3 MONTHS







#### MONTHS SUPPLY & BEDROOMS DISTRIBUTION BY PRICE

| Distribution of Active Inventor  | ry by Price Range and MSI | %      | MSI   | 1-2 Beds | 3 Beds | 4 Beds | 5+ Beds |
|----------------------------------|---------------------------|--------|-------|----------|--------|--------|---------|
| \$75,000 and less                |                           | 5.08%  | 2.25  | 5.14     | 0.00   | 0.00   | 0.00    |
| \$75,001<br>\$125,000            |                           | 13.56% | 3.31  | 3.00     | 3.00   | 12.00  | 0.00    |
| \$125,001<br>\$150,000           |                           | 16.95% | 8.57  | 8.00     | 9.60   | 0.00   | 0.00    |
| \$150,001<br>\$225,000           |                           | 23.73% | 6.72  | 6.00     | 8.73   | 4.00   | 0.00    |
| \$225,001<br>\$27