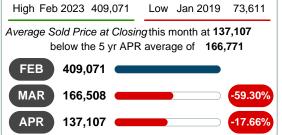

### **AVERAGE SOLD PRICE AT CLOSING**

Report produced on Aug 09, 2023 for MLS Technology Inc.

## 3 MONTHS

5 year APR AVG = 166,771

#### AVERAGE SOLD PRICE OF CLOSED SALES & BEDROOMS DISTRIBUTION BY PRICE

| Distribution of Avera  | ge Sold Price at Closing by Price Range | %      | AV Sale | 1-2 Beds | 3 Beds  | 4 Beds | 5+ Beds |
|------------------------|-----------------------------------------|--------|---------|----------|---------|--------|---------|
| \$50,000 and less      |                                         | 14.29% | 50,000  | 50,000   | 0       | 0      | 0       |
| \$50,001<br>\$60,000   |                                         | 0.00%  | 0       | 0        | 0       | 0      | 0       |
| \$60,001<br>\$90,000   |                                         | 14.29% | 63,000  | 63,000   | 0       | 0      | 0       |
| \$90,001<br>\$160,000  |                                         | 42.86% | 121,583 | 0        | 121,583 | 0      | 0       |
| \$160,001<br>\$190,000 |                                         | 14.29% | 190,000 | 0        | 190,000 | 0      | 0       |
| \$190,001<br>\$290,000 |                                         | 0.00%  | 0       | 0        | 0       | 0      | 0       |
| \$290,001 and up       |                                         | 14.29% | 292,000 | 0        | 292,000 | 0      | 0       |
| Average Sold Price     | 137,107                                 |        |         | 56,500   | 169,350 | 0      | 0       |
| Total Closed Units     | 7                                       | 100%   | 137,107 | 2        | 5       |        |         |
| Total Closed Volume    | 959,750                                 |        |         | 113.00K  | 846.75K | 0.00B  | 0.00B   |