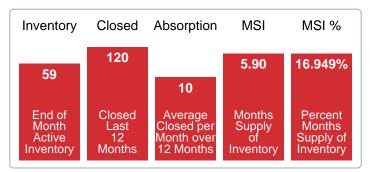

#### MONTHLY INVENTORY ANALYSIS

Report produced on Aug 09, 2023 for MLS Technology Inc.

| Compared                                       | April   |         |         |  |  |  |
|------------------------------------------------|---------|---------|---------|--|--|--|
| Metrics                                        | 2022    | 2023    | +/-%    |  |  |  |
| Closed Listings                                | 10      | 7       | -30.00% |  |  |  |
| Pending Listings                               | 14      | 12      | -14.29% |  |  |  |
| New Listings                                   | 15      | 22      | 46.67%  |  |  |  |
| Average List Price                             | 234,270 | 144,757 | -38.21% |  |  |  |
| Average Sale Price                             | 223,390 | 137,107 | -38.62% |  |  |  |
| Average Percent of Selling Price to List Price | 96.48%  | 92.76%  | -3.86%  |  |  |  |
| Average Days on Market to Sale                 | 61.30   | 40.71   | -33.58% |  |  |  |
| End of Month Inventory                         | 44      | 59      | 34.09%  |  |  |  |
| Months Supply of Inventory                     | 3.24    | 5.90    | 82.14%  |  |  |  |

**Absorption:** Last 12 months, an Average of **10** Sales/Month **Active Inventory** as of April 30, 2023 = **59** 

# Months Supply of Inventory (MSI) Increases

The total housing inventory at the end of April 2023 rose **34.09%** to 59 existing homes available for sale. Over the last 12 months this area has had an average of 10 closed sales per month. This represents an unsold inventory index of **5.90** MSI for this period.