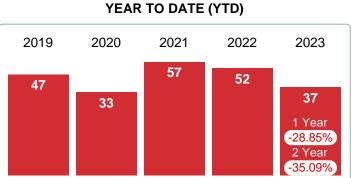

# APRIL

YEAR TO DATE (YTD)

# Months Supply of Inventory (MSI) Increases

The total housing inventory at the end of April 2023 rose **34.09%** to 59 existing homes available for sale. Over the last 12 months this area has had an average of 10 closed sales per month. This represents an unsold inventory index of **5.90** MSI for this period.