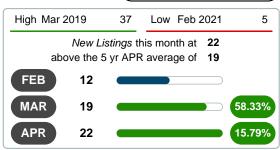

#### Sales Success for April 2023 is Positive

Overall, with Average Prices falling and Days on Market decreasing, the Listed versus Closed Ratio finished weak this month.

There were 22 New Listings in April 2023, up **46.67%** from last year at 15. Furthermore, there were 7 Closed Listings this month versus last year at 10, a **-30.00%** decrease.

Closed versus Listed trends yielded a **31.8%** ratio, down from previous year's, April 2022, at **66.7%**, a **52.27%** downswing. This will certainly create pressure on an increasing Monthï¿ $\frac{1}{2}$ s Supply of Inventory (MSI) in the months to come.

### **NEW LISTINGS**

Report produced on Aug 09, 2023 for MLS Technology Inc.

**3 MONTHS** 