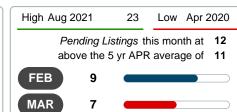

### PENDING LISTINGS

Report produced on Aug 09, 2023 for MLS Technology Inc.

# 5 YEAR MARKET ACTIVITY TRENDS

12

**3 MONTHS** 

**APR** 

5 year APR AVG = 11

3

22.22%