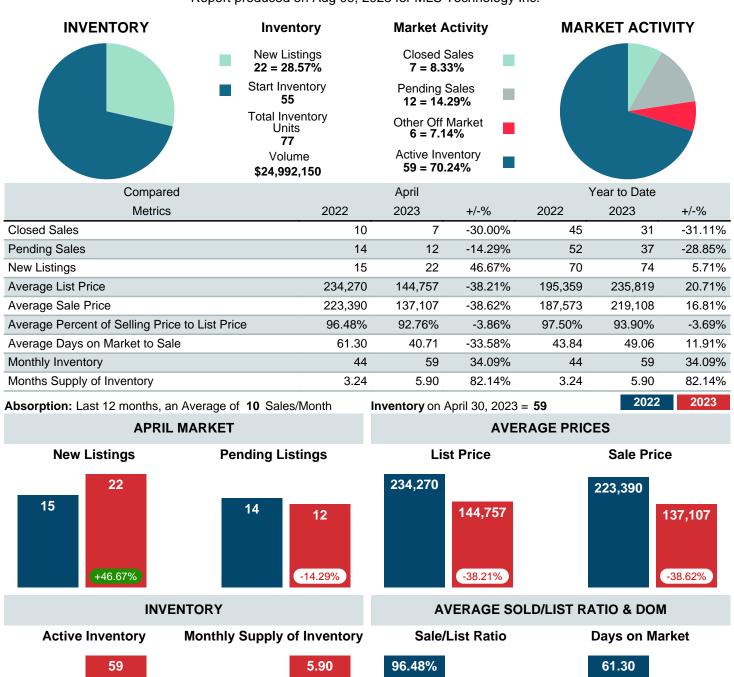

#### MONTHLY INVENTORY ANALYSIS

Report produced on Aug 09, 2023 for MLS Technology Inc.

| Compared                                       | April   |         |         |  |  |  |
|------------------------------------------------|---------|---------|---------|--|--|--|
| Metrics                                        | 2022    | 2023    | +/-%    |  |  |  |
| Closed Listings                                | 10      | 7       | -30.00% |  |  |  |
| Pending Listings                               | 14      | 12      | -14.29% |  |  |  |
| New Listings                                   | 15      | 22      | 46.67%  |  |  |  |
| Average List Price                             | 234,270 | 144,757 | -38.21% |  |  |  |
| Average Sale Price                             | 223,390 | 137,107 | -38.62% |  |  |  |
| Average Percent of Selling Price to List Price | 96.48%  | 92.76%  | -3.86%  |  |  |  |
| Average Days on Market to Sale                 | 61.30   | 40.71   | -33.58% |  |  |  |
| End of Month Inventory                         | 44      | 59      | 34.09%  |  |  |  |
| Months Supply of Inventory                     | 3.24    | 5.90    | 82.14%  |  |  |  |

**Absorption:** Last 12 months, an Average of **10** Sales/Month **Active Inventory** as of April 30, 2023 = **59** 

# Months Supply of Inventory (MSI) Increases

The total housing inventory at the end of April 2023 rose **34.09%** to 59 existing homes available for sale. Over the last 12 months this area has had an average of 10 closed sales per month. This represents an unsold inventory index of **5.90** MSI for this period.

#### Average Sale Price Falling

According to the preliminary trends, this market area has experienced some downward momentum with the decline of Average Price this month. Prices dipped **38.62%** in April 2023 to \$137,107 versus the previous year at \$223,390.

#### **Average Days on Market Shortens**

The average number of **40.71** days that homes spent on the market before selling decreased by 20.59 days or **33.58%** in April 2023 compared to last year's same month at **61.30** DOM.

#### Sales Success for April 2023 is Positive

Overall, with Average Prices falling and Days on Market decreasing, the Listed versus Closed Ratio finished weak this month.

There were 22 New Listings in April 2023, up **46.67%** from last year at 15. Furthermore, there were 7 Closed Listings this month versus last year at 10, a **-30.00%** decrease.

Closed versus Listed trends yielded a **31.8%** ratio, down from previous year's, April 2022, at **66.7%**, a **52.27%** downswing. This will certainly create pressure on an increasing Monthï¿ $\frac{1}{2}$ s Supply of Inventory (MSI) in the months to come.