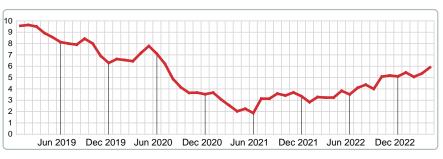

## **5 YEAR MARKET ACTIVITY TRENDS**

# 3 MONTHS

5 year APR AVG = 11

### **MSI FOR APRIL**