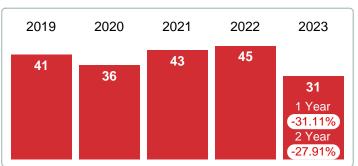

#### Sales Success for April 2023 is Positive

Overall, with Average Prices falling and Days on Market decreasing, the Listed versus Closed Ratio finished weak this month.

There were 22 New Listings in April 2023, up **46.67%** from last year at 15. Furthermore, there were 7 Closed Listings this month versus last year at 10, a **-30.00%** decrease.

### **NEW LISTINGS**

Report produced on Aug 09, 2023 for MLS Technology Inc.

**3 MONTHS** 

## **5 YEAR MARKET ACTIVITY TRENDS**

40 30 20 10 0 Jun 2019 Dec 2019 Jun 2020 Dec 2020 Jun 2021 Dec 2021 Jun 2022 Dec 2022

5 year APR AVG = 19

#### **NEW LISTINGS & BEDROOMS DISTRIBUTION BY PRICE**

| Distribution of New              | Listings by Price Range | %      |
|----------------------------------|-------------------------|--------|
| \$80,000 and less 2              |                         | 9.09%  |
| \$80,001<br>\$90,000             |                         | 4.55%  |
| \$90,001<br>\$120,000            |                         | 13.64% |
| \$120,001<br>\$190,000           |                         | 31.82% |
| \$190,001<br>\$250,000           |                         | 18.18% |
| \$250,001<br>\$390,000           |                         | 9.09%  |
| \$390,001<br>and up              |                         | 13.64% |
| Total New Listed Units           | 22                      |        |
| Total New Listed Volume          | 4,584,300               | 100%   |
| Average New Listed Listing Price | \$130,380               |        |