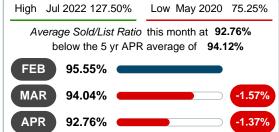

## AVERAGE PERCENT OF SELLING PRICE TO LISTING PRICE

Report produced on Aug 09, 2023 for MLS Technology Inc.

#### 2019 2020 2021 2022 2023 97.08% 96.48% 92.76% 92.64% 91.64% 1 Year 2 Year +0.13%

## **5 YEAR MARKET ACTIVITY TRENDS**

5 year APR AVG = 94.12%