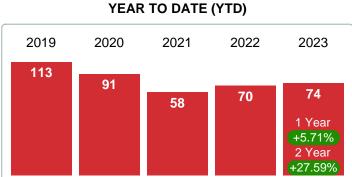

| 8.33%  | 101.0 | 0         | 1         | 0         | 0       |
| \$240,001 and up       |                                      | ) | 16.67% | 6.0   | 1         | 0         | 1         | 0       |
| Total Pending Units    | 12                                   |   |        |       | 4         | 7         | 1         | 0       |
| Total Pending Volume   | 1,786,100                            |   | 100%   | 31.8  | 584.30K   | 856.80K   | 345.00K   | 0.00B   |
| Average Listing Price  | \$148,842                            |   |        |       | \$146,075 | \$122,400 | \$345,000 | \$0     |

Contact: MLS Technology Inc.

Phone: 918-663-7500



Area Delimited by County Of Sequoyah - Residential Property Type



### **NEW LISTINGS**

Report produced on Aug 09, 2023 for MLS Technology Inc.





**3 MONTHS** 

## **5 YEAR MARKET ACTIVITY TRENDS**

40 30 20 10 0 Jun 2019 Dec 2019 Jun 2020 Dec 2020 Jun 2021 Dec 2021 Jun 2022 Dec 2022



5 year APR AVG = 19

#### **NEW LISTINGS & BEDROOMS DISTRIBUTION BY PRICE**

| Distribution of New              | Listings by Price Range | %      |
|----------------------------------|-------------------------|--------|
| \$80,000 and less 2              |                         | 9.09%  |
| \$80,001<br>\$90,000             |                         | 4.55%  |
| \$90,001<br>\$120,000            |                         | 13.64% |
| \$120,001<br>\$190,000           |                         | 31.82% |
| \$190,001<br>\$250,000           |                         | 18.18% |
| \$250,001<br>\$390,000           |                         | 9.09%  |
| \