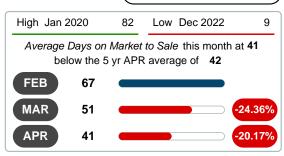

#### **Average Days on Market Shortens**

The average number of **40.71** days that homes spent on the market before selling decreased by 20.59 days or **33.58%** in April 2023 compared to last year's same month at **61.30** DOM.

# APRIL 2019 2020 2021 2022 2023 61 61 41 1 Year -33.58% 2 Year -33.33%

**3 MONTHS** 

5 year APR AVG = 42