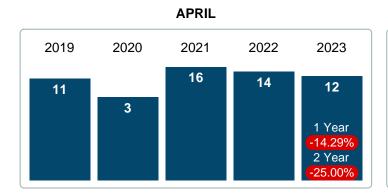

# APRIL

YEAR TO DATE (YTD)

# Months Supply of Inventory (MSI) Increases

The total housing inventory at the end of April 2023 rose **34.09%** to 59 existing homes available for sale. Over the last 12 months this area has had an average of 10 closed sales per month. This represents an unsold inventory index of **5.90** MSI for this period.