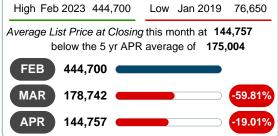

## **AVERAGE LIST PRICE AT CLOSING**

Report produced on Aug 09, 2023 for MLS Technology Inc.

## **5 YEAR MARKET ACTIVITY TRENDS**

5 year APR AVG = 175,004