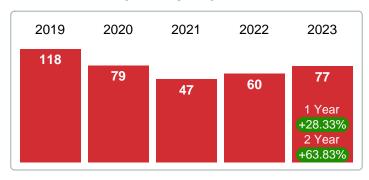

### **ACTIVE INVENTORY**

Report produced on Aug 09, 2023 for MLS Technology Inc.

# END OF APRIL

# 2019 2020 2021 2022 2023 90 71 23 44 59 1 Year +34.09% 2 Year +156.52%