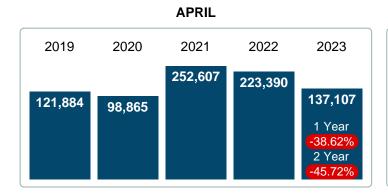

#### Average Sale Price Falling

According to the preliminary trends, this market area has experienced some downward momentum with the decline of Average Price this month. Prices dipped **38.62%** in April 2023 to \$137,107 versus the previous year at \$223,390.

#### Sales Success for April 2023 is Positive

Overall, with Average Prices falling and Days on Market decreasing, the Listed versus Closed Ratio finished weak this month.

There were 22 New Listings in April 2023, up **46.67%** from last year at 15. Furthermore, there were 7 Closed Listings this month versus last year at 10, a **-30.00%** decrease.