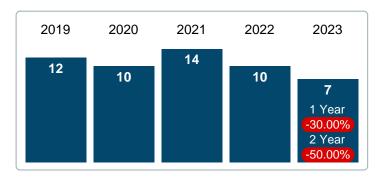

#### MONTHLY INVENTORY ANALYSIS

Report produced on Aug 09, 2023 for MLS Technology Inc.

| Compared                                       | April   |         |         |  |  |  |
|------------------------------------------------|---------|---------|---------|--|--|--|
| Metrics                                        | 2022    | 2023    | +/-%    |  |  |  |
| Closed Listings                                | 10      | 7       | -30.00% |  |  |  |
| Pending Listings                               | 14      | 12      | -14.29% |  |  |  |
| New Listings                                   | 15      | 22      | 46.67%  |  |  |  |
| Average List Price                             | 234,270 | 144,757 | -38.21% |  |  |  |
| Average Sale Price                             | 223,390 | 137,107 | -38.62% |  |  |  |
| Average Percent of Selling Price to List Price | 96.48%  | 92.76%  | -3.86%  |  |  |  |
| Average Days on Market to Sale                 | 61.30   | 40.71   | -33.58% |  |  |  |
| End of Month Inventory                         | 44      | 59      | 34.09%  |  |  |  |
| Months Supply of Inventory                     | 3.24    | 5.90    | 82.14%  |  |  |  |

#### Sales Success for April 2023 is Positive

Overall, with Average Prices falling and Days on Market decreasing, the Listed versus Closed Ratio finished weak this month.

There were 22 New Listings in April 2023, up **46.67%** from last year at 15. Furthermore, there were 7 Closed Listings this month versus last year at 10, a **-30.00%** decrease.

## **CLOSED LISTINGS**

Report produced on Aug 09, 2023 for MLS Technology Inc.

# 3 MONTHS

5 year APR AVG = 11