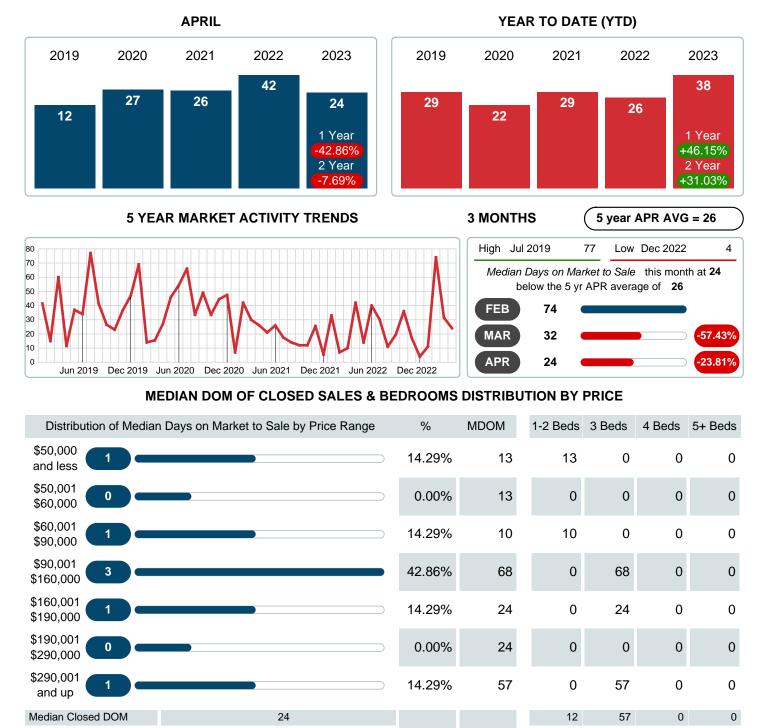

## MEDIAN DAYS ON MARKET TO SALE

Report produced on Aug 09, 2023 for MLS Technology Inc.

Reports produced and compiled by RE STATS Inc. Information is deemed reliable but not guaranteed. Does not reflect all market activity.

### Median Days on Market Shortens

The median number of 24.00 days that homes spent on the market before selling decreased by 18.00 days or 42.86% in April 2023 compared to last year's same month at 42.00 DOM.