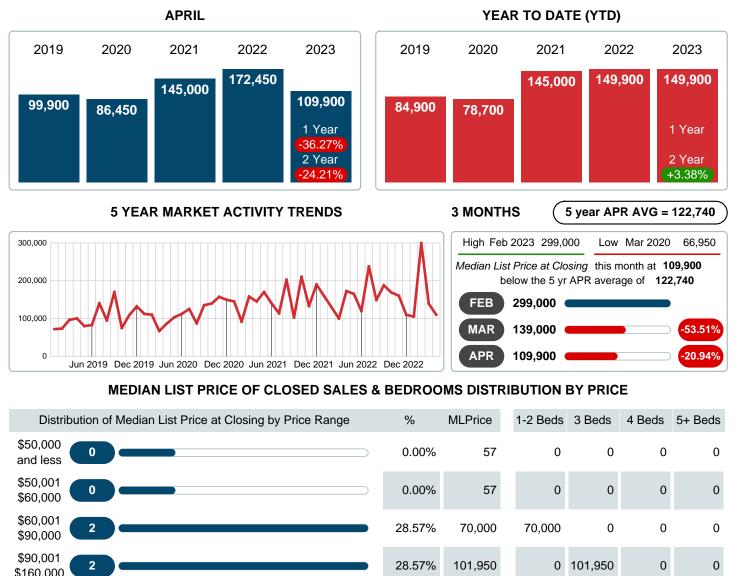

## MEDIAN LIST PRICE AT CLOSING

Report produced on Aug 09, 2023 for MLS Technology Inc.

| Contact: NLC Technology Inc. Dhoney 040 000 7 |           |  |        |         |         |         |       |       |
|-----------------------------------------------|-----------|--|--------|---------|---------|---------|-------|-------|
| Total Closed Volume                           | 1,013,300 |  |        |         | 140.00K | 873.30K | 0.00B | 0.00B |
| Total Closed Units                            | 7         |  | 100%   | 109,900 | 2       | 5       |       |       |
| Median List Price                             | 109,900   |  |        |         | 70,000  | 170,000 | 0     | 0     |
| \$290,001 <b>1</b>                            |           |  | 14.29% | 299,900 | 0       | 299,900 | 0     | 0     |
| \$190,001<br>\$290,000                        |           |  | 14.29% | 199,500 | 0       | 199,500 | 0     | 0     |
| \$160,001<br>\$190,000                        |           |  | 14.29% | 170,000 | 0       | 170,000 | 0     | 0     |
| \$100,000                                     |           |  |        |         |         |         |       |       |