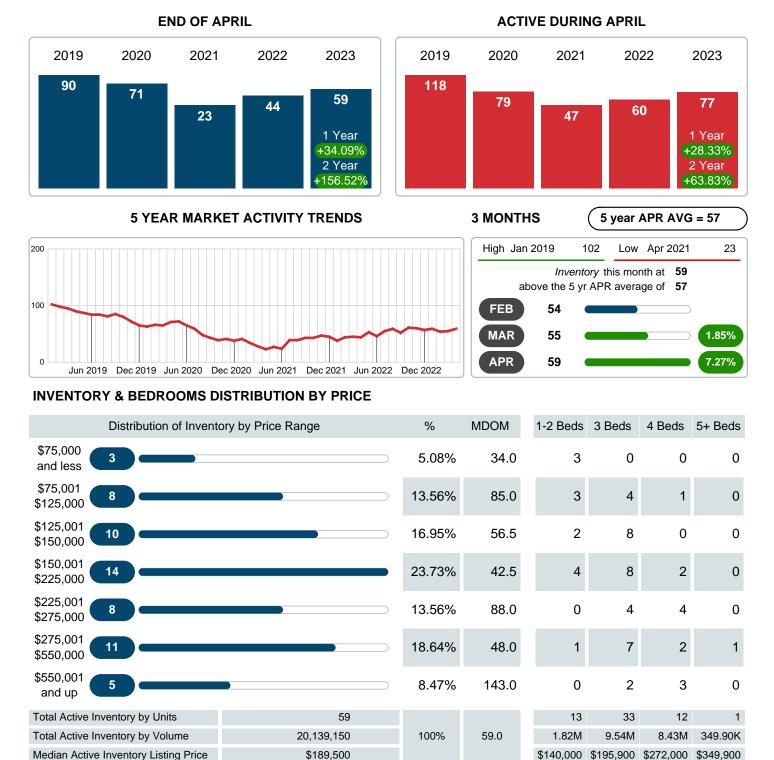

## **ACTIVE INVENTORY**

Report produced on Aug 09, 2023 for MLS Technology Inc.

Contact: MLS Technology Inc.

Phone: 918-663-7500

Email: support@mlstechnology.com

Area Delimited by County Of Sequoyah - Residential Property Type

Absorption: Last 12 months, an Average of 10 Sales/Month Active Inventory as of April 30, 2023 = 59

### Months Supply of Inventory (MSI) Increases

The total housing inventory at the end of April 2023 rose 34.09% to 59 existing homes available for sale. Over the last 12 months this area has had an average of 10 closed sales per month. This represents an unsold inventory index of 5.90 MSI for this period.