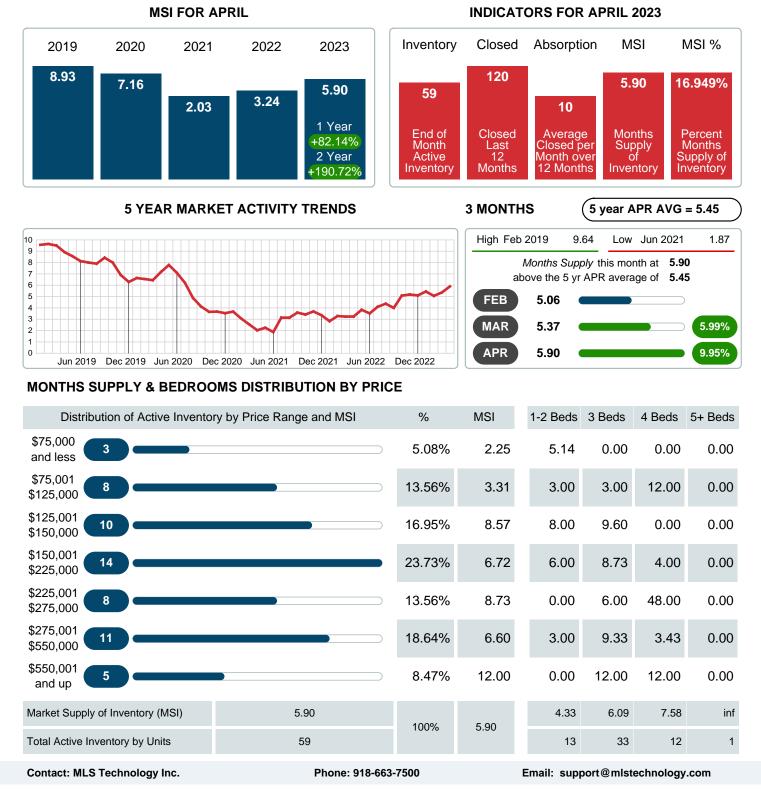

## MONTHS SUPPLY of INVENTORY (MSI)

Report produced on Aug 09, 2023 for MLS Technology Inc.

Area Delimited by County Of Sequoyah - Residential Property Type

**Total Closed Units** 

**Total Closed Volume** 

Absorption: Last 12 months, an Average of 10 Sales/Month Active Inventory as of April 30, 2023 = 59

### Months Supply of Inventory (MSI) Increases

The total housing inventory at the end of April 2023 rose 34.09% to 59 existing homes available for sale. Over the last 12 months this area has had an average of 10 closed sales per month. This represents an unsold inventory index of 5.90 MSI for this period.