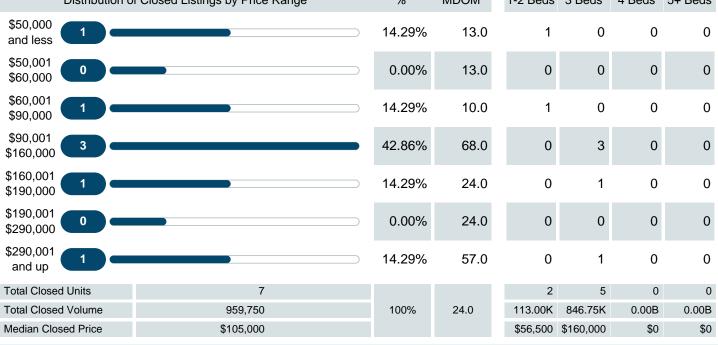

## MONTHS SUPPLY of INVENTORY (MSI)

Report produced on Aug 09, 2023 for MLS Technology Inc.

Area Delimited by County Of Sequoyah - Residential Property Type

**Total Closed Units** 

**Total Closed Volume** 

7

959,750

0.00B

0.00B

Area Delimited by County Of Sequoyah - Residential Property Type