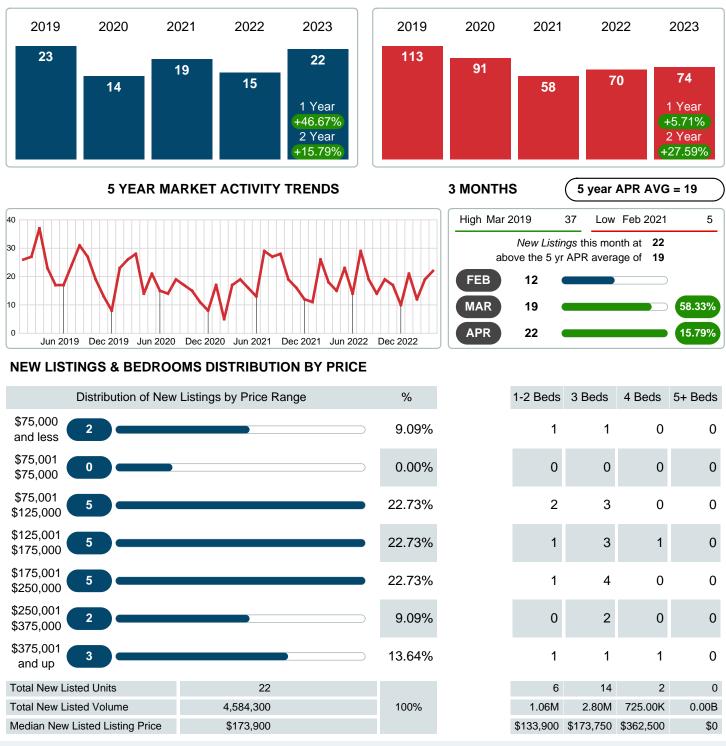

### **NEW LISTINGS**

Report produced on Aug 09, 2023 for MLS Technology Inc.

Contact: MLS Technology Inc.

Phone: 918-663-7500

Email: support@mlstechnology.com

RELLDATUM

### Sales Success for April 2023 is Positive

Overall, with Median Prices falling and Days on Market decreasing, the Listed versus Closed Ratio finished weak this month.

There were 22 New Listings in April 2023, up 46.67% from last year at 15. Furthermore, there were 7 Closed Listings this month versus last year at 10, a -30.00% decrease.