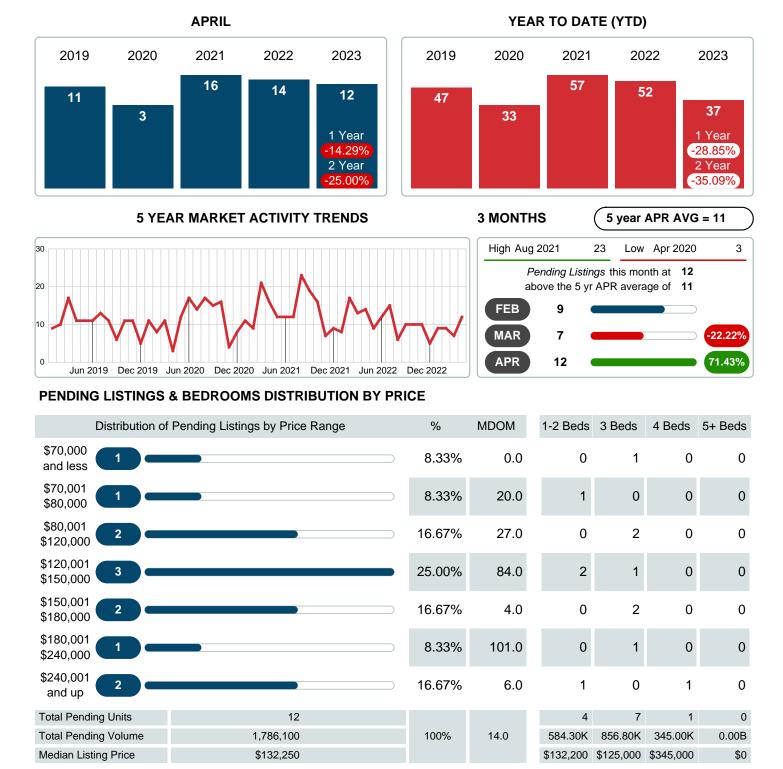

### MONTHLY INVENTORY ANALYSIS

Report produced on Aug 09, 2023 for MLS Technology Inc.

| Compared                                      | April   |         |         |  |  |
|-----------------------------------------------|---------|---------|---------|--|--|
| Metrics                                       | 2022    | 2023    | +/-%    |  |  |
| Closed Listings                               | 10      | 7       | -30.00% |  |  |
| Pending Listings                              | 14      | 12      | -14.29% |  |  |
| New Listings                                  | 15      | 22      | 46.67%  |  |  |
| Median List Price                             | 172,450 | 109,900 | -36.27% |  |  |
| Median Sale Price                             | 160,950 | 105,000 | -34.76% |  |  |
| Median Percent of Selling Price to List Price | 96.78%  | 95.24%  | -1.60%  |  |  |
| Median Days on Market to Sale                 | 42.00   | 24.00   | -42.86% |  |  |
| End of Month Inventory                        | 44      | 59      | 34.09%  |  |  |
| Months Supply of Inventory                    | 3.24    | 5.90    | 82.14%  |  |  |

### Sales Success for April 2023 is Positive

Overall, with Median Prices falling and Days on Market decreasing, the Listed versus Closed Ratio finished weak this month.

There were 22 New Listings in April 2023, up 46.67% from last year at 15. Furthermore, there were 7 Closed Listings this month versus last year at 10, a -30.00% decrease.

## PENDING LISTINGS

Report produced on Aug 09, 2023 for MLS Technology Inc.

### Contact: MLS Technology Inc.

Phone: 918-663-7500

Email: support@mlstechnology.com

APRIL

RELLDATUM