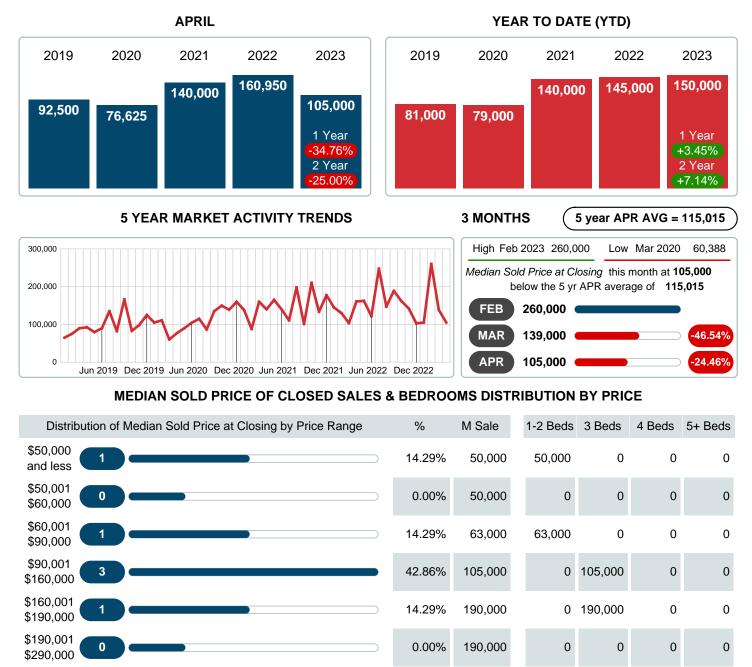

### Median Sale Price Falling

According to the preliminary trends, this market area has experienced some downward momentum with the decline of Median Price this month. Prices dipped 34.76% in April 2023 to \$105,000 versus the previous year at \$160,950.

## MEDIAN SOLD PRICE AT CLOSING

Report produced on Aug 09, 2023 for MLS Technology Inc.

Phone: 918-663-7500 Contact: MLS Technology Inc. Email: support@mlstechnology.com Reports produced and compiled by RE STATS Inc. Information is deemed reliable but not guaranteed. Does not reflect all market activity.

105,000

959,750

7

14.29%

100%

292,000

105,000

0 292,000

160,000

846.75K

5

56,500

113.00K

2

0

0

0.00B

0

0

0.00B

APRIL