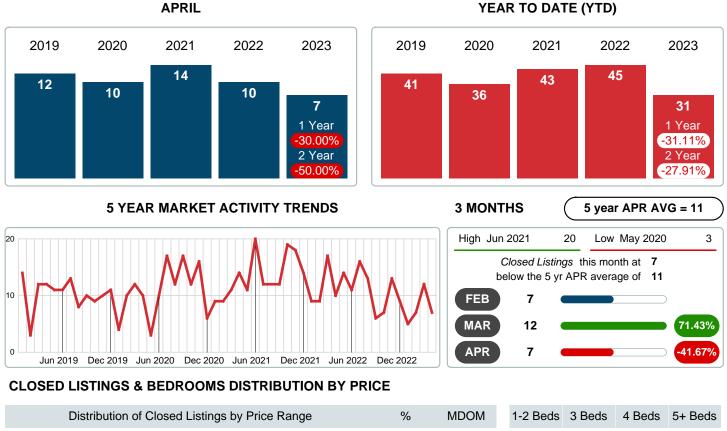

### MONTHLY INVENTORY ANALYSIS

Report produced on Aug 09, 2023 for MLS Technology Inc.

| Compared                                      | April   |         |         |  |  |
|-----------------------------------------------|---------|---------|---------|--|--|
| Metrics                                       | 2022    | 2023    | +/-%    |  |  |
| Closed Listings                               | 10      | 7       | -30.00% |  |  |
| Pending Listings                              | 14      | 12      | -14.29% |  |  |
| New Listings                                  | 15      | 22      | 46.67%  |  |  |
| Median List Price                             | 172,450 | 109,900 | -36.27% |  |  |
| Median Sale Price                             | 160,950 | 105,000 | -34.76% |  |  |
| Median Percent of Selling Price to List Price | 96.78%  | 95.24%  | -1.60%  |  |  |
| Median Days on Market to Sale                 | 42.00   | 24.00   | -42.86% |  |  |
| End of Month Inventory                        | 44      | 59      | 34.09%  |  |  |
| Months Supply of Inventory                    | 3.24    | 5.90    | 82.14%  |  |  |

### Sales Success for April 2023 is Positive

Overall, with Median Prices falling and Days on Market decreasing, the Listed versus Closed Ratio finished weak this month.

There were 22 New Listings in April 2023, up 46.67% from last year at 15. Furthermore, there were 7 Closed Listings this month versus last year at 10, a -30.00% decrease.

Closed versus Listed trends yielded a 31.8% ratio, down from previous year's, April 2022, at 66.7%, a 52.27% downswing. This will certainly create pressure on an increasing Monthi; 1/2s Supply of Inventory (MSI) in the months to come.

## **CLOSED LISTINGS**

Report produced on Aug 09, 2023 for MLS Technology Inc.

Contact: MLS Technology Inc.

Phone: 918-663-7500

Email: support@mlstechnology.com

RELLDATUM

## MONTHS SUPPLY of INVENTORY (MSI)

Report produced on Aug 09, 2023 for MLS Technology Inc.

Area Delimited by County Of Sequoyah - Residential Property Type

**Total Closed Units** 

**Total Closed Volume** 

7

959,750

0.00B

0.00B

Area Delimited by County Of Sequoyah - Residential Property Type