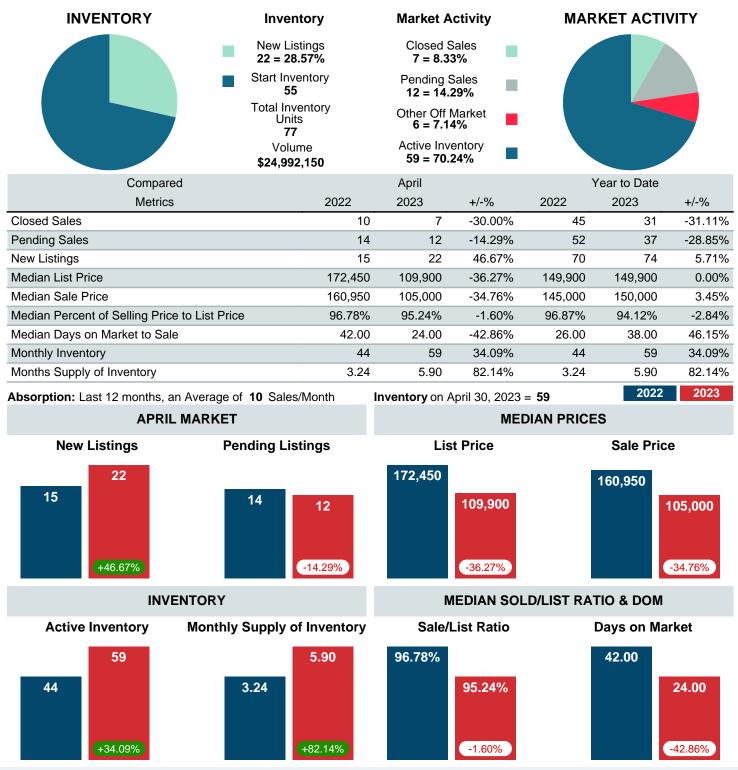

### MONTHLY INVENTORY ANALYSIS

Report produced on Aug 09, 2023 for MLS Technology Inc.

| Compared                                      | April   |         |         |  |  |
|-----------------------------------------------|---------|---------|---------|--|--|
| Metrics                                       | 2022    | 2023    | +/-%    |  |  |
| Closed Listings                               | 10      | 7       | -30.00% |  |  |
| Pending Listings                              | 14      | 12      | -14.29% |  |  |
| New Listings                                  | 15      | 22      | 46.67%  |  |  |
| Median List Price                             | 172,450 | 109,900 | -36.27% |  |  |
| Median Sale Price                             | 160,950 | 105,000 | -34.76% |  |  |
| Median Percent of Selling Price to List Price | 96.78%  | 95.24%  | -1.60%  |  |  |
| Median Days on Market to Sale                 | 42.00   | 24.00   | -42.86% |  |  |
| End of Month Inventory                        | 44      | 59      | 34.09%  |  |  |
| Months Supply of Inventory                    | 3.24    | 5.90    | 82.14%  |  |  |

Absorption: Last 12 months, an Average of 10 Sales/Month Active Inventory as of April 30, 2023 = 59

### Months Supply of Inventory (MSI) Increases

The total housing inventory at the end of April 2023 rose 34.09% to 59 existing homes available for sale. Over the last 12 months this area has had an average of 10 closed sales per month. This represents an unsold inventory index of 5.90 MSI for this period.

### Median Sale Price Falling

According to the preliminary trends, this market area has experienced some downward momentum with the decline of Median Price this month. Prices dipped 34.76% in April 2023 to \$105,000 versus the previous year at \$160,950.

### Median Days on Market Shortens

The median number of 24.00 days that homes spent on the market before selling decreased by 18.00 days or 42.86% in April 2023 compared to last year's same month at 42.00 DOM.

### Sales Success for April 2023 is Positive

Overall, with Median Prices falling and Days on Market decreasing, the Listed versus Closed Ratio finished weak this month.

There were 22 New Listings in April 2023, up 46.67% from last year at 15. Furthermore, there were 7 Closed Listings this month versus last year at 10, a -30.00% decrease.

Closed versus Listed trends yielded a 31.8% ratio, down from previous year's, April 2022, at 66.7%, a 52.27% downswing. This will certainly create pressure on an increasing Monthi; 1/2s Supply of Inventory (MSI) in the months to come.