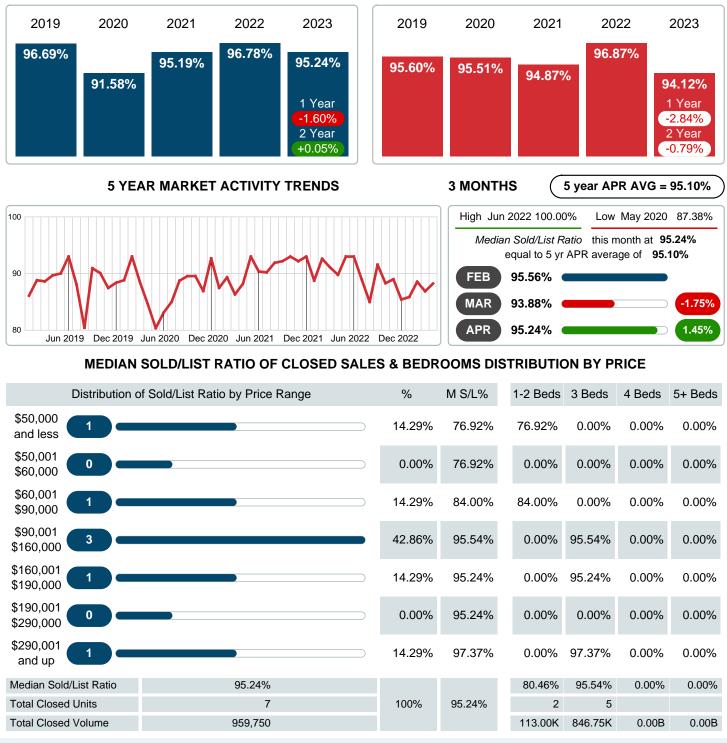

## MEDIAN PERCENT OF SELLING PRICE TO LISTING PRICE

Report produced on Aug 09, 2023 for MLS Technology Inc.

Contact: MLS Technology Inc.

Phone: 918-663-7500

Reports produced and compiled by RE STATS Inc. Information is deemed reliable but not guaranteed. Does not reflect all market activity.