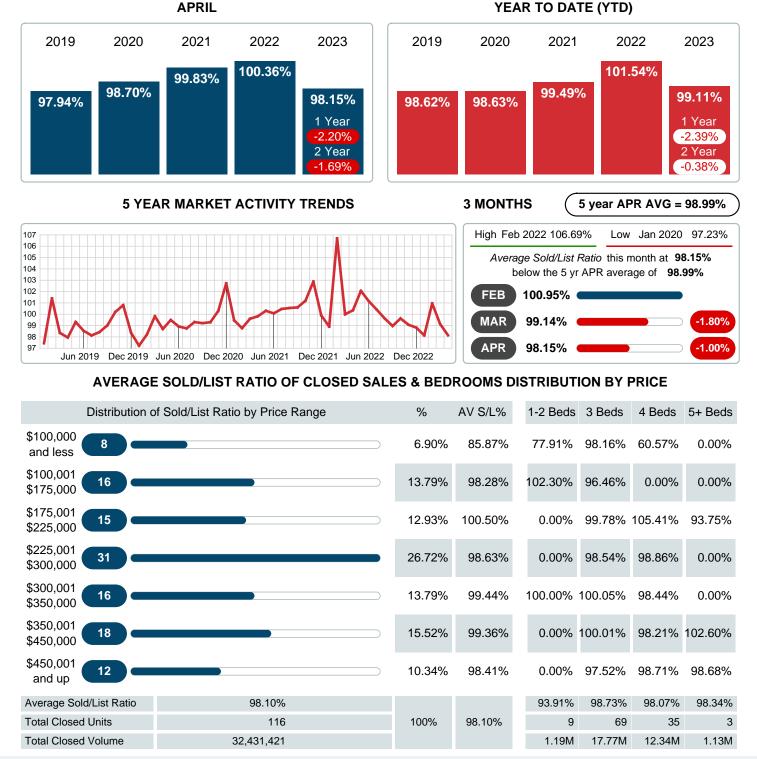

### AVERAGE PERCENT OF SELLING PRICE TO LISTING PRICE

Report produced on Aug 09, 2023 for MLS Technology Inc.

Contact: MLS Technology Inc.

Phone: 918-663-7500

Email: support@mlstechnology.com

Closed versus Listed trends yielded a **86.6%** ratio, down from previous year's, April 2022, at **88.5%**, a **2.20%** downswing. This will certainly create pressure on an increasing Monthï $_{21/2}$ s Supply of Inventory (MSI) in the months to come.