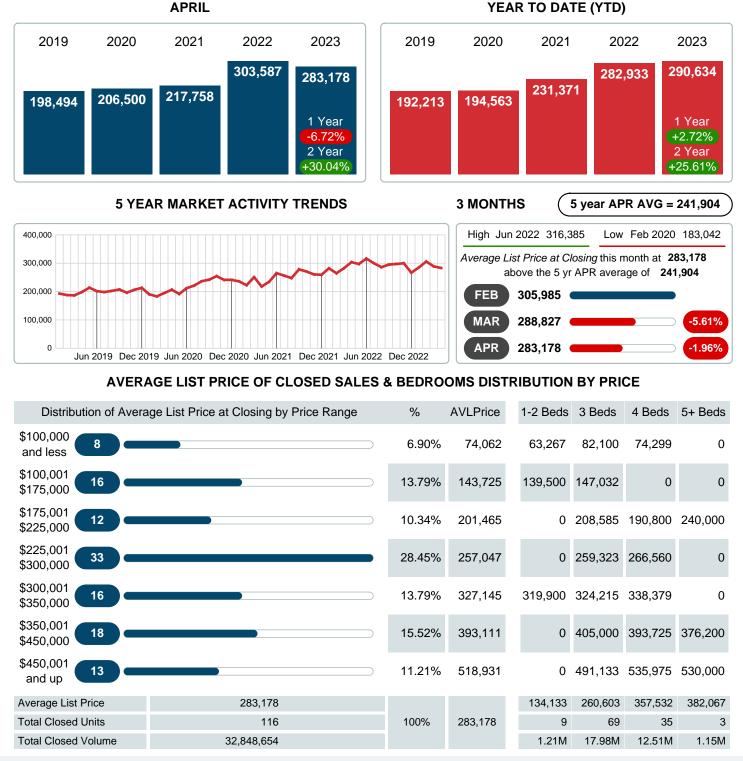

## AVERAGE LIST PRICE AT CLOSING

Report produced on Aug 09, 2023 for MLS Technology Inc.

Contact: MLS Technology Inc.

Phone: 918-663-7500

Email: support@mlstechnology.com

Area Delimited by County Of Wagoner - Residential Property Type

### Average Sale Price Falling

According to the preliminary trends, this market area has experienced some downward momentum with the decline of Average Price this month. Prices dipped **8.27%** in April 2023 to \$279,581 versus the previous year at \$304,783.