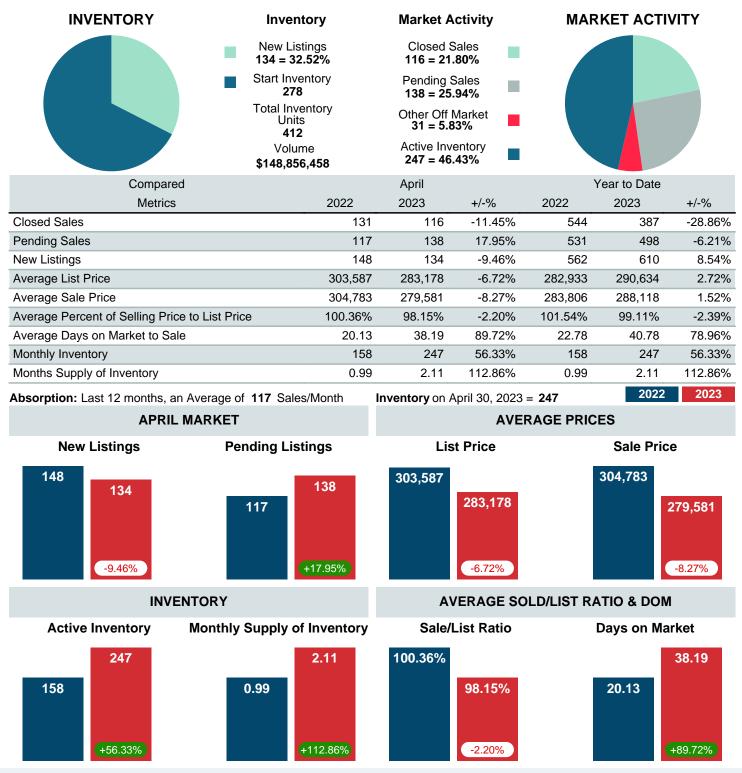

### MONTHLY INVENTORY ANALYSIS

Report produced on Aug 09, 2023 for MLS Technology Inc.

|         | April                                                              |                                                                                     |
|---------|--------------------------------------------------------------------|-------------------------------------------------------------------------------------|
| 2022    | 2023                                                               | +/-%                                                                                |
| 131     | 116                                                                | -11.45%                                                                             |
| 117     | 138                                                                | 17.95%                                                                              |
| 148     | 134                                                                | -9.46%                                                                              |
| 303,587 | 283,178                                                            | -6.72%                                                                              |
| 304,783 | 279,581                                                            | -8.27%                                                                              |
| 100.36% | 98.15%                                                             | -2.20%                                                                              |
| 20.13   | 38.19                                                              | 89.72%                                                                              |
| 158     | 247                                                                | 56.33%                                                                              |
| 0.99    | 2.11                                                               | 112.86%                                                                             |
|         | 131<br>117<br>148<br>303,587<br>304,783<br>100.36%<br>20.13<br>158 | 20222023131116117138148134303,587283,178304,783279,581100.36%98.15%20.1338.19158247 |

Absorption: Last 12 months, an Average of **117** Sales/Month Active Inventory as of April 30, 2023 = **247** 

### Months Supply of Inventory (MSI) Increases

The total housing inventory at the end of April 2023 rose **56.33%** to 247 existing homes available for sale. Over the last 12 months this area has had an average of 117 closed sales per month. This represents an unsold inventory index of **2.11** MSI for this period.

### Average Sale Price Falling

According to the preliminary trends, this market area has experienced some downward momentum with the decline of Average Price this month. Prices dipped **8.27%** in April 2023 to \$279,581 versus the previous year at \$304,783.

### Average Days on Market Lengthens

The average number of **38.19** days that homes spent on the market before selling increased by 18.06 days or **89.72%** in April 2023 compared to last year's same month at **20.13** DOM.

### Sales Success for April 2023 is Positive

Overall, with Average Prices falling and Days on Market increasing, the Listed versus Closed Ratio finished weak this month.

There were 134 New Listings in April 2023, down **9.46%** from last year at 148. Furthermore, there were 116 Closed Listings this month versus last year at 131, a **-11.45%** decrease.

Closed versus Listed trends yielded a **86.6%** ratio, down from previous year's, April 2022, at **88.5%**, a **2.20%** downswing. This will certainly create pressure on an increasing Monthï $_{21/2}$ s Supply of Inventory (MSI) in the months to come.