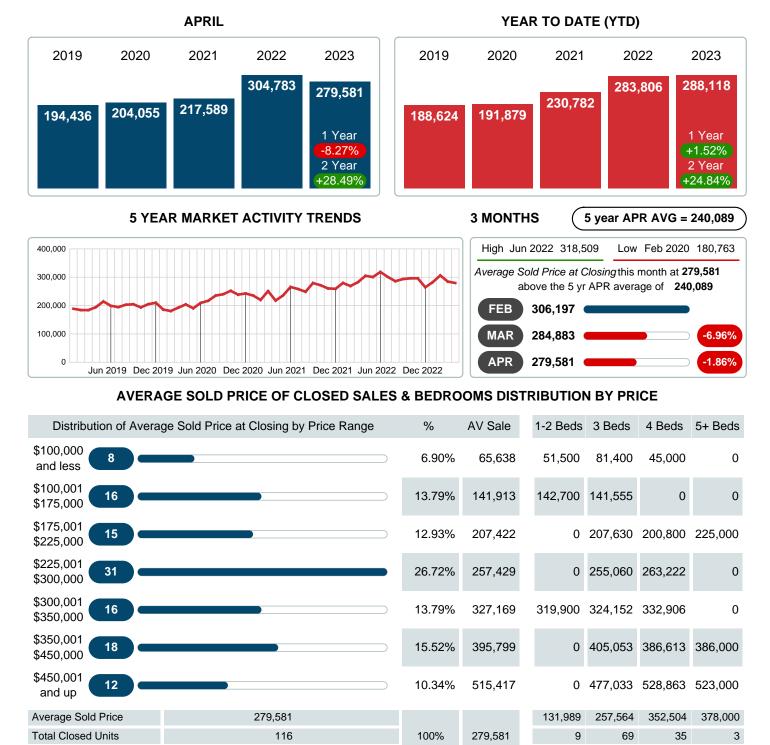

## AVERAGE SOLD PRICE AT CLOSING

Report produced on Aug 09, 2023 for MLS Technology Inc.

Contact: MLS Technology Inc.

**Total Closed Volume** 

Phone: 918-663-7500

Email: support@mlstechnology.com

12.34M

17.77M

### Average Sale Price Falling

According to the preliminary trends, this market area has experienced some downward momentum with the decline of Average Price this month. Prices dipped **8.27%** in April 2023 to \$279,581 versus the previous year at \$304,783.

### CLOSED LISTINGS

Report produced on Aug 09, 2023 for MLS Technology Inc.

\$350,000 \$350,001 15.52% 18 34.3 0 9 8 \$450,000 \$450,001 12 3 8 10.34% 59.3 0 and up **Total Closed Units** 116 9 69 35 **Total Closed Volume** 32,431,421 100% 38.2 1.19M 12.34M 1.13M 17.77M Average Closed Price \$279,581 \$131,989 \$257,564 \$352,504 \$378,000