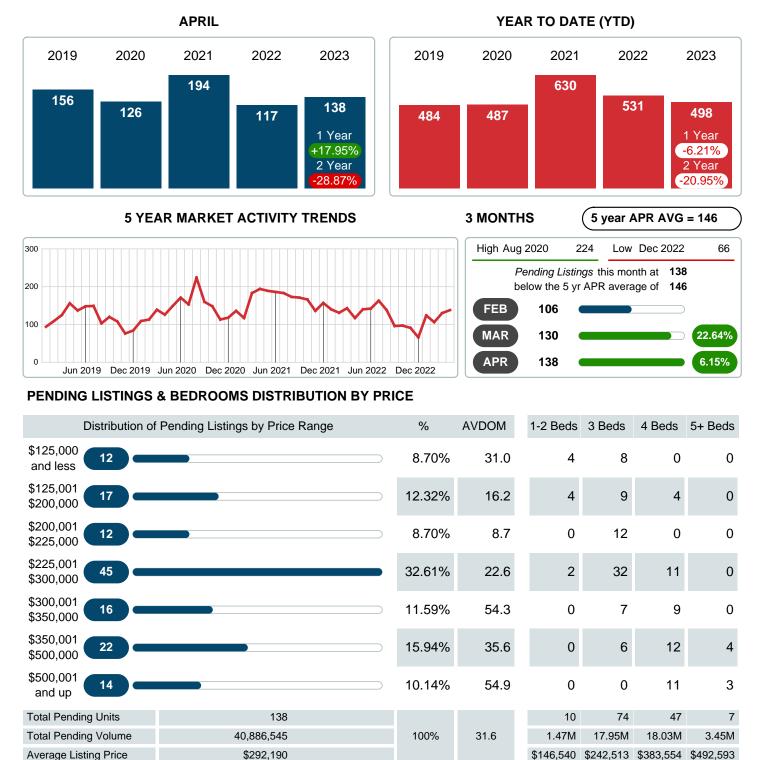

### MONTHLY INVENTORY ANALYSIS

Report produced on Aug 09, 2023 for MLS Technology Inc.

|         | April                                                              |                                                                                     |
|---------|--------------------------------------------------------------------|-------------------------------------------------------------------------------------|
| 2022    | 2023                                                               | +/-%                                                                                |
| 131     | 116                                                                | -11.45%                                                                             |
| 117     | 138                                                                | 17.95%                                                                              |
| 148     | 134                                                                | -9.46%                                                                              |
| 303,587 | 283,178                                                            | -6.72%                                                                              |
| 304,783 | 279,581                                                            | -8.27%                                                                              |
| 100.36% | 98.15%                                                             | -2.20%                                                                              |
| 20.13   | 38.19                                                              | 89.72%                                                                              |
| 158     | 247                                                                | 56.33%                                                                              |
| 0.99    | 2.11                                                               | 112.86%                                                                             |
|         | 131<br>117<br>148<br>303,587<br>304,783<br>100.36%<br>20.13<br>158 | 20222023131116117138148134303,587283,178304,783279,581100.36%98.15%20.1338.19158247 |

### PENDING LISTINGS

Report produced on Aug 09, 2023 for MLS Technology Inc.

Contact: MLS Technology Inc.

Phone: 918-663-7500

Email: support@mlstechnology.com