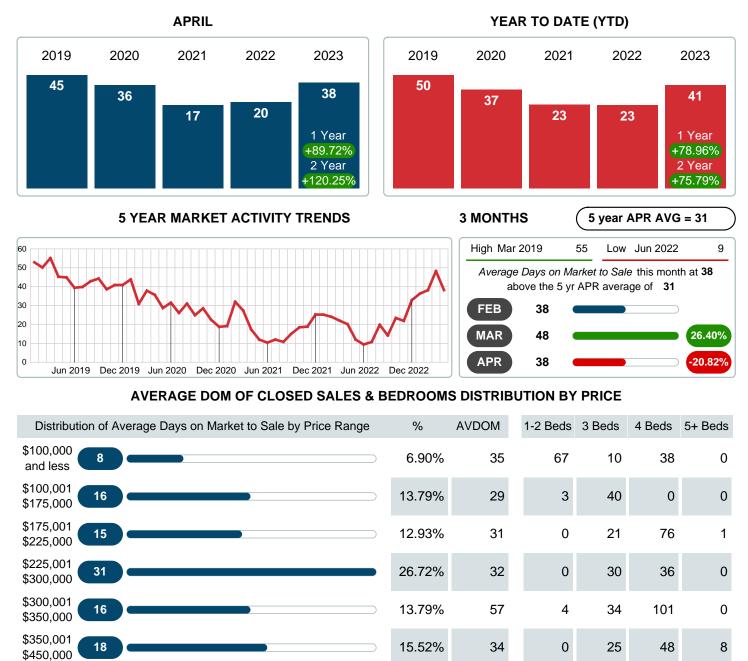

## AVERAGE DAYS ON MARKET TO SALE

Report produced on Aug 09, 2023 for MLS Technology Inc.

Contact: MLS Technology Inc.

12

\$450,001

and up

Average Closed DOM

**Total Closed Volume** 

### Average Days on Market Lengthens

The average number of **38.19** days that homes spent on the market before selling increased by 18.06 days or **89.72%** in April 2023 compared to last year's same month at **20.13** DOM.