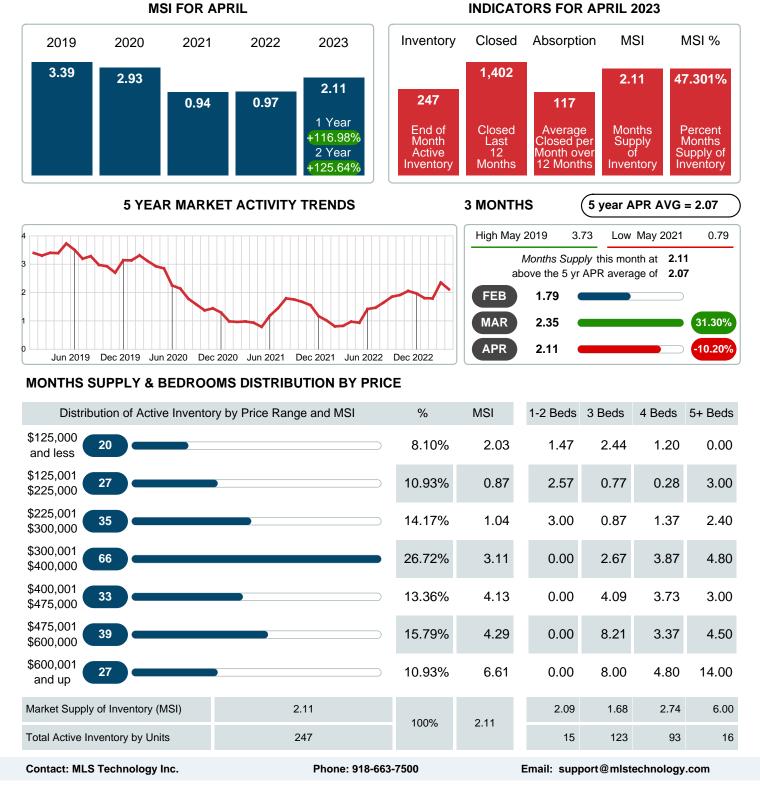

## MONTHS SUPPLY of INVENTORY (MSI)

Report produced on Aug 09, 2023 for MLS Technology Inc.

Area Delimited by County Of Wagoner - Residential Property Type

### Months Supply of Inventory (MSI) Increases

The total housing inventory at the end of April 2023 rose **56.33%** to 247 existing homes available for sale. Over the last 12 months this area has had an average of 117 closed sales per month. This represents an unsold inventory index of **2.11** MSI for this period.