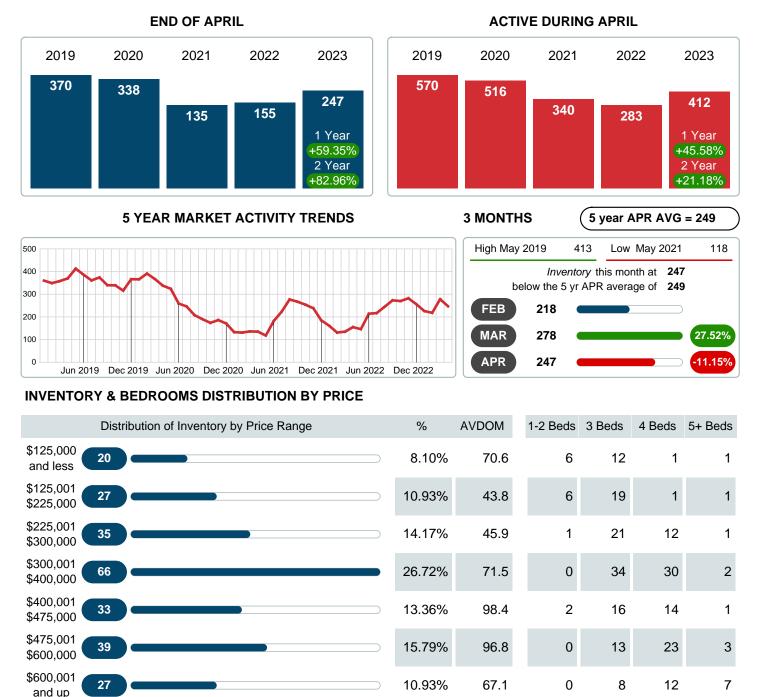

## **ACTIVE INVENTORY**

Report produced on Aug 09, 2023 for MLS Technology Inc.

Phone: 918-663-7500

247

100%

71.9

98,272,337

\$397,864

Absorption: Last 12 months, an Average of **117** Sales/Month Active Inventory as of April 30, 2023 = **247** 

### Months Supply of Inventory (MSI) Increases

The total housing inventory at the end of April 2023 rose **56.33%** to 247 existing homes available for sale. Over the last 12 months this area has had an average of 117 closed sales per month. This represents an unsold inventory index of **2.11** MSI for this period.