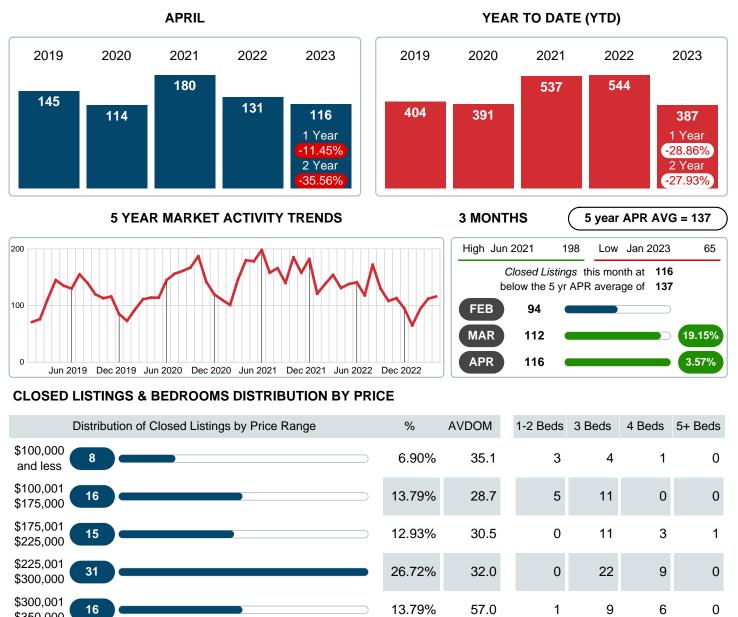

### MONTHLY INVENTORY ANALYSIS

Report produced on Aug 09, 2023 for MLS Technology Inc.

|         | April                                                              |                                                                                     |
|---------|--------------------------------------------------------------------|-------------------------------------------------------------------------------------|
| 2022    | 2023                                                               | +/-%                                                                                |
| 131     | 116                                                                | -11.45%                                                                             |
| 117     | 138                                                                | 17.95%                                                                              |
| 148     | 134                                                                | -9.46%                                                                              |
| 303,587 | 283,178                                                            | -6.72%                                                                              |
| 304,783 | 279,581                                                            | -8.27%                                                                              |
| 100.36% | 98.15%                                                             | -2.20%                                                                              |
| 20.13   | 38.19                                                              | 89.72%                                                                              |
| 158     | 247                                                                | 56.33%                                                                              |
| 0.99    | 2.11                                                               | 112.86%                                                                             |
|         | 131<br>117<br>148<br>303,587<br>304,783<br>100.36%<br>20.13<br>158 | 20222023131116117138148134303,587283,178304,783279,581100.36%98.15%20.1338.19158247 |

Absorption: Last 12 months, an Average of **117** Sales/Month Active Inventory as of April 30, 2023 = **247** 

### Sales Success for April 2023 is Positive

Overall, with Average Prices falling and Days on Market increasing, the Listed versus Closed Ratio finished weak this month.

There were 134 New Listings in April 2023, down **9.46%** from last year at 148. Furthermore, there were 116 Closed Listings this month versus last year at 131, a **-11.45%** decrease.

### CLOSED LISTINGS

Report produced on Aug 09, 2023 for MLS Technology Inc.

\$350,000 \$350,001 15.52% 18 34.3 0 9 8 \$450,000 \$450,001 12 3 8 10.34% 59.3 0 and up **Total Closed Units** 116 9 69 35 **Total Closed Volume** 32,431,421 100% 38.2 1.19M 12.34M 1.13M 17.77M Average Closed Price \$279,581 \$131,989 \$257,564 \$352,504 \$378,000