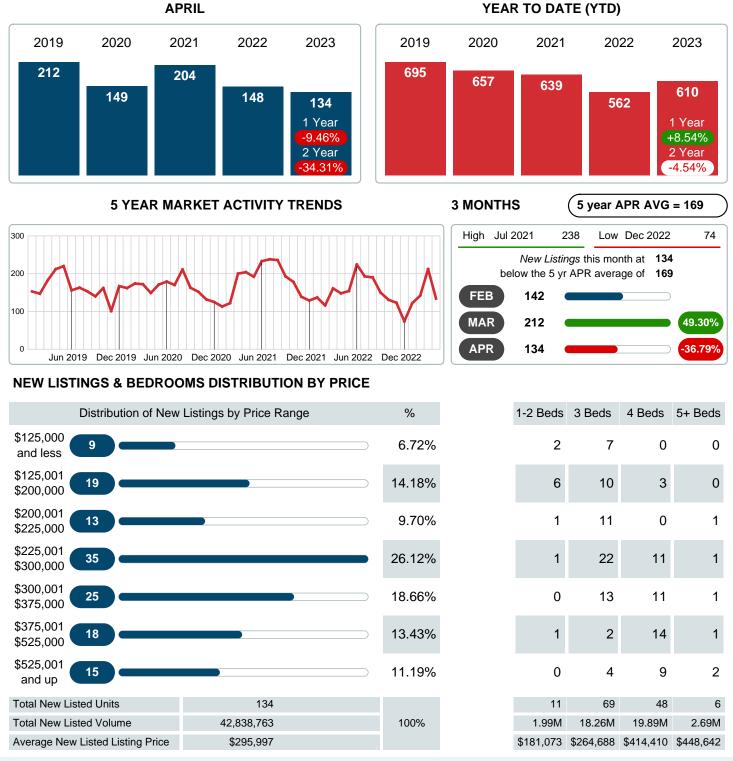

### MONTHLY INVENTORY ANALYSIS

Report produced on Aug 09, 2023 for MLS Technology Inc.

|         | April                                                              |                                                                                     |
|---------|--------------------------------------------------------------------|-------------------------------------------------------------------------------------|
| 2022    | 2023                                                               | +/-%                                                                                |
| 131     | 116                                                                | -11.45%                                                                             |
| 117     | 138                                                                | 17.95%                                                                              |
| 148     | 134                                                                | -9.46%                                                                              |
| 303,587 | 283,178                                                            | -6.72%                                                                              |
| 304,783 | 279,581                                                            | -8.27%                                                                              |
| 100.36% | 98.15%                                                             | -2.20%                                                                              |
| 20.13   | 38.19                                                              | 89.72%                                                                              |
| 158     | 247                                                                | 56.33%                                                                              |
| 0.99    | 2.11                                                               | 112.86%                                                                             |
|         | 131<br>117<br>148<br>303,587<br>304,783<br>100.36%<br>20.13<br>158 | 20222023131116117138148134303,587283,178304,783279,581100.36%98.15%20.1338.19158247 |

### Sales Success for April 2023 is Positive

Overall, with Average Prices falling and Days on Market increasing, the Listed versus Closed Ratio finished weak this month.

There were 134 New Listings in April 2023, down **9.46%** from last year at 148. Furthermore, there were 116 Closed Listings this month versus last year at 131, a **-11.45%** decrease.

### **NEW LISTINGS**

Report produced on Aug 09, 2023 for MLS Technology Inc.

Contact: MLS Technology Inc.

Phone: 918-663-7500

Email: support@mlstechnology.com

Total Active Inventory by Units

Total Active Inventory by Volume