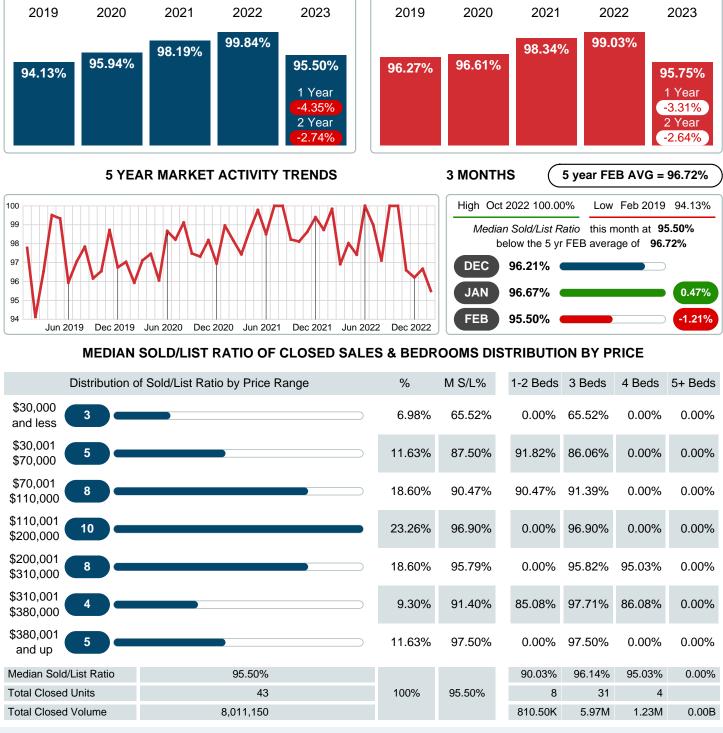

## MEDIAN PERCENT OF SELLING PRICE TO LISTING PRICE

Report produced on Aug 09, 2023 for MLS Technology Inc.

Contact: MLS Technology Inc.

Phone: 918-663-7500

Email: support@mlstechnology.com

Area Delimited by Counties Coal, Garvin, Murray, Pontotoc - Residential Property Type

# February 2023

Area Delimited by Counties Coal, Garvin, Murray, Pontotoc - Residential Property Type

YEAR TO DATE (YTD)