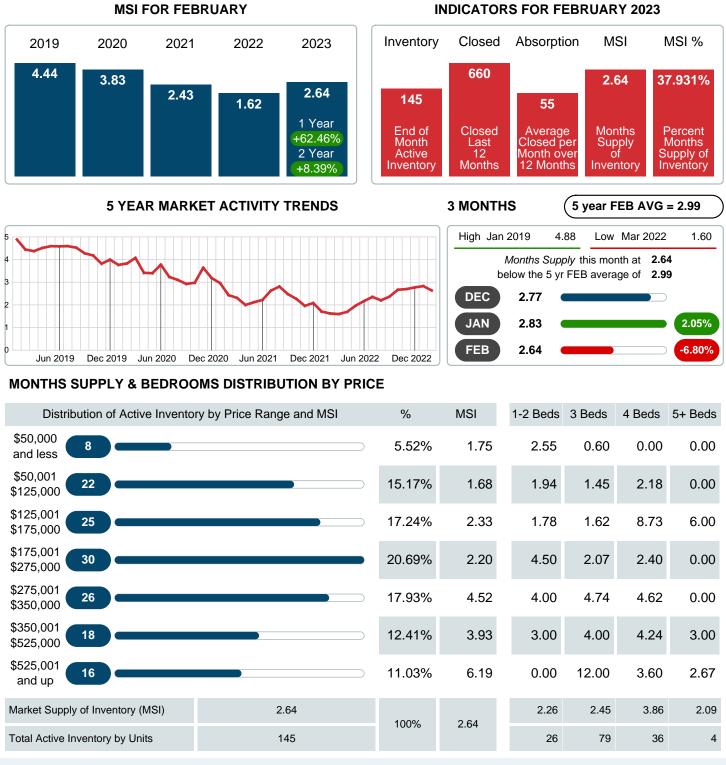

## MONTHS SUPPLY of INVENTORY (MSI)

Report produced on Aug 09, 2023 for MLS Technology Inc.

Contact: MLS Technology Inc.

Phone: 918-663-7500

Email: support@mlstechnology.com

Area Delimited by Counties Coal, Garvin, Murray, Pontotoc - Residential Property Type

### Months Supply of Inventory (MSI) Increases

The total housing inventory at the end of February 2023 rose 21.85% to 145 existing homes available for sale. Over the last 12 months this area has had an average of 55 closed sales per month. This represents an unsold inventory index of 2.64 MSI for this period.

Absorption: Last 12 months, an Average of 55 Sales/Month Active Inventory as of February 28, 2023 = 145

### MONTHLY INVENTORY ANALYSIS

Report produced on Aug 09, 2023 for MLS Technology Inc.

| Compared                                      | February |         |         |
|-----------------------------------------------|----------|---------|---------|
| Metrics                                       | 2022     | 2023    | +/-%    |
| Closed Listings                               | 66       | 43      | -34.85% |
| Pending Listings                              | 53       | 60      | 13.21%  |
| New Listings                                  | 59       | 53      | -10.17% |
| Median List Price                             | 155,450  | 149,500 | -3.83%  |
| Median Sale Price                             | 152,500  | 137,000 | -10.16% |
| Median Percent of Selling Price to List Price | 99.84%   | 95.50%  | -4.35%  |
| Median Days on Market to Sale                 | 11.50    | 29.00   | 152.17% |
| End of Month Inventory                        | 119      | 145     | 21.85%  |
| Months Supply of Inventory                    | 1.62     | 2.64    | 62.46%  |