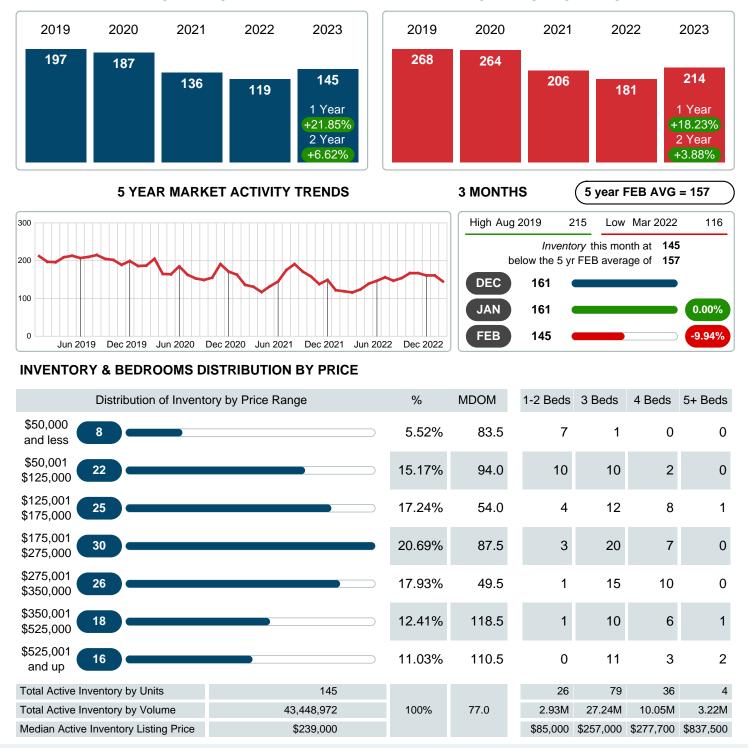

## **ACTIVE INVENTORY**

Report produced on Aug 09, 2023 for MLS Technology Inc.

Contact: MLS Technology Inc.

Phone: 918-663-7500

Email: support@mlstechnology.com

Area Delimited by Counties Coal, Garvin, Murray, Pontotoc - Residential Property Type

Absorption: Last 12 months, an Average of 55 Sales/Month Active Inventory as of February 28, 2023 = 145

### MONTHLY INVENTORY ANALYSIS

Report produced on Aug 09, 2023 for MLS Technology Inc.

| Compared                                      | February |         |         |
|-----------------------------------------------|----------|---------|---------|
| Metrics                                       | 2022     | 2023    | +/-%    |
| Closed Listings                               | 66       | 43      | -34.85% |
| Pending Listings                              | 53       | 60      | 13.21%  |
| New Listings                                  | 59       | 53      | -10.17% |
| Median List Price                             | 155,450  | 149,500 | -3.83%  |
| Median Sale Price                             | 152,500  | 137,000 | -10.16% |
| Median Percent of Selling Price to List Price | 99.84%   | 95.50%  | -4.35%  |
| Median Days on Market to Sale                 | 11.50    | 29.00   | 152.17% |
| End of Month Inventory                        | 119      | 145     | 21.85%  |
| Months Supply of Inventory                    | 1.62     | 2.64    | 62.46%  |