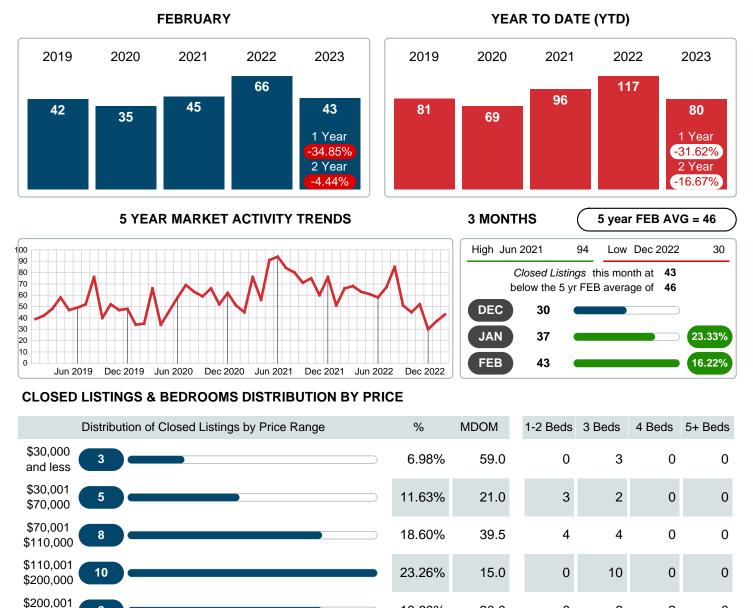

## **CLOSED LISTINGS**

Report produced on Aug 09, 2023 for MLS Technology Inc.

Contact: MLS Technology Inc.

8

4

5

\$310,000 \$310,001

\$380,000 \$380,001

and up

**Total Closed Units** 

**Total Closed Volume** 

Median Closed Price

Phone: 918-663-7500

18.60%

9.30%

11.63%

100%

30.0

19.0

128.0

29.0

0

1

0

8

810.50K

Email: support@mlstechnology.com

6

1

5

31

5.97M

\$75,000 \$151,000 \$330,000

2

2

0

4

1.23M

0

0

0

0

\$0

0.00B

Reports produced and compiled by RE STATS Inc. Information is deemed reliable but not guaranteed. Does not reflect all market activity.

43

8,011,150

\$137,000