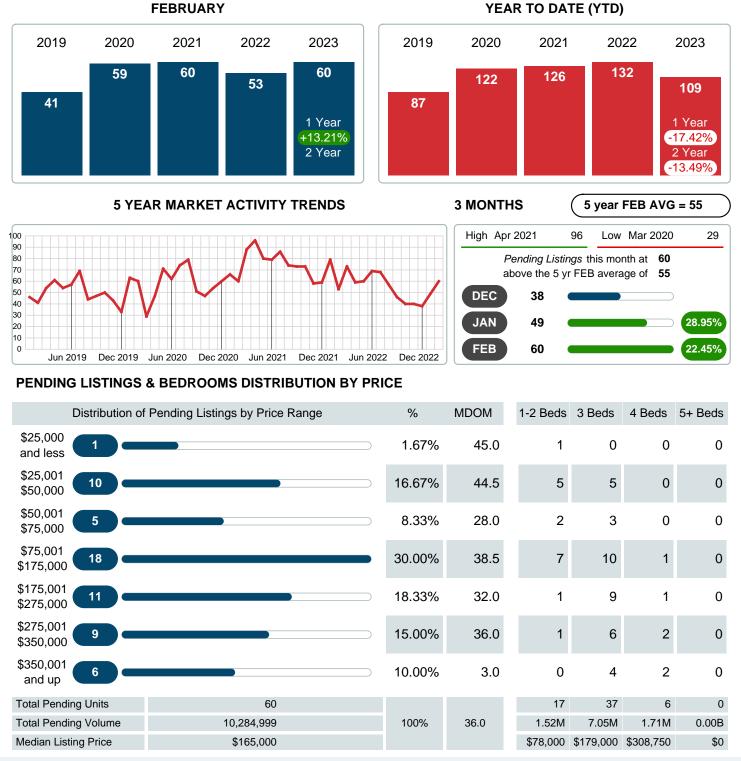

## PENDING LISTINGS

Report produced on Aug 09, 2023 for MLS Technology Inc.

Contact: MLS Technology Inc.

Phone: 918-663-7500

Email: support@mlstechnology.com

Area Delimited by Counties Coal, Garvin, Murray, Pontotoc - Residential Property Type