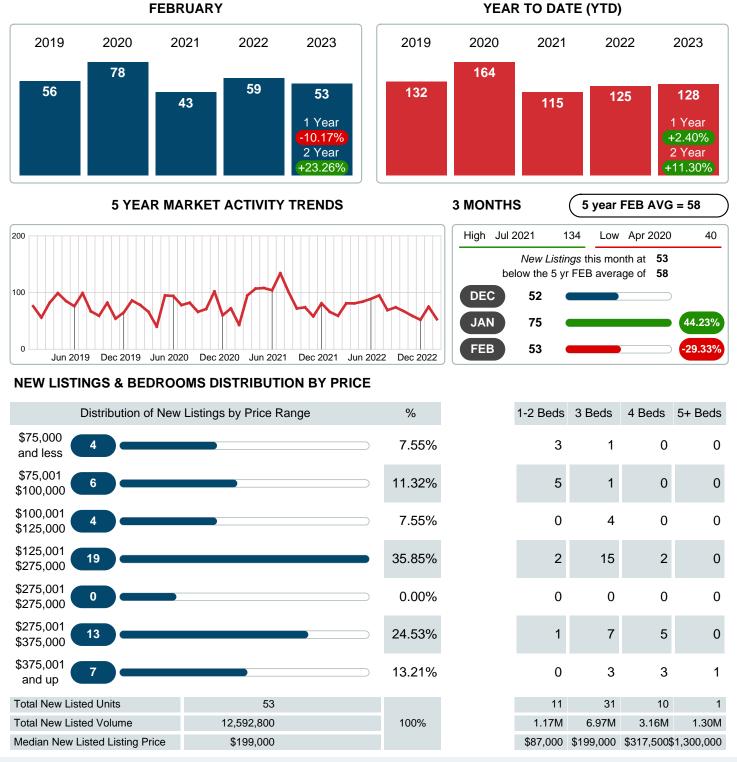

### **NEW LISTINGS**

Report produced on Aug 09, 2023 for MLS Technology Inc.

Contact: MLS Technology Inc.

Phone: 918-663-7500

Email: support@mlstechnology.com

**END OF FEBRUARY** 

### Sales Success for February 2023 is Positive

Overall, with Median Prices falling and Days on Market increasing, the Listed versus Closed Ratio finished weak this month.

There were 53 New Listings in February 2023, down 10.17% from last year at 59. Furthermore, there were 43 Closed Listings this month versus last year at 66, a -34.85% decrease.