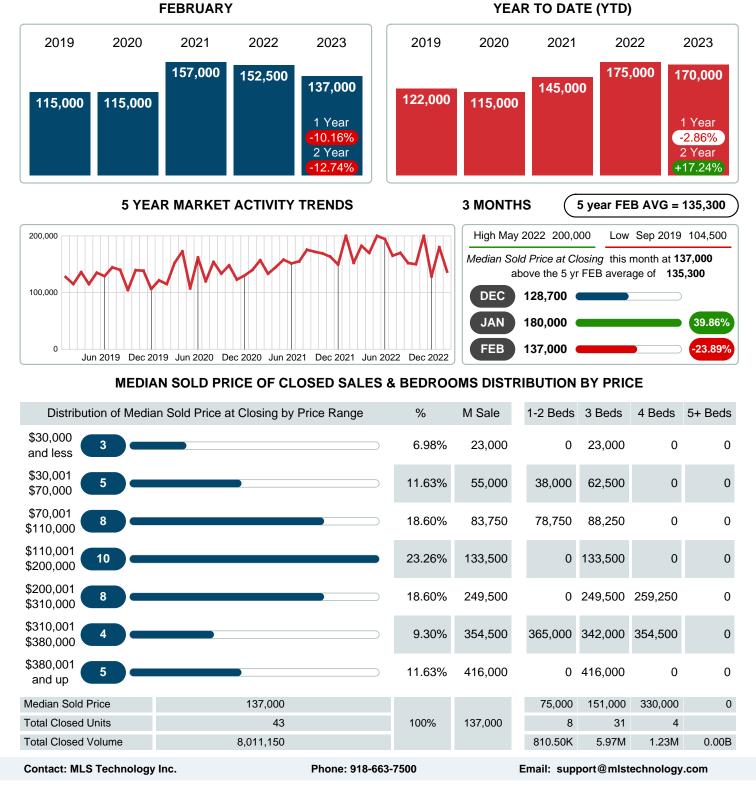

## MEDIAN SOLD PRICE AT CLOSING

Report produced on Aug 09, 2023 for MLS Technology Inc.

**FEBRUARY** 

# February 2023

Area Delimited by Counties Coal, Garvin, Murray, Pontotoc - Residential Property Type

YEAR TO DATE (YTD)

### Median Sale Price Falling

According to the preliminary trends, this market area has experienced some downward momentum with the decline of Median Price this month. Prices dipped 10.16% in February 2023 to \$137,000 versus the previous year at \$152,500.

### Median Days on Market Lengthens

The median number of 29.00 days that homes spent on the market before selling increased by 17.50 days or 152.17% in February 2023 compared to last year's same month at 11.50 DOM.

### Months Supply of Inventory (MSI) Increases

The total housing inventory at the end of February 2023 rose 21.85% to 145 existing homes available for sale. Over the last 12 months this area has had an average of 55 closed sales per month. This represents an unsold inventory index of 2.64 MSI for this period.