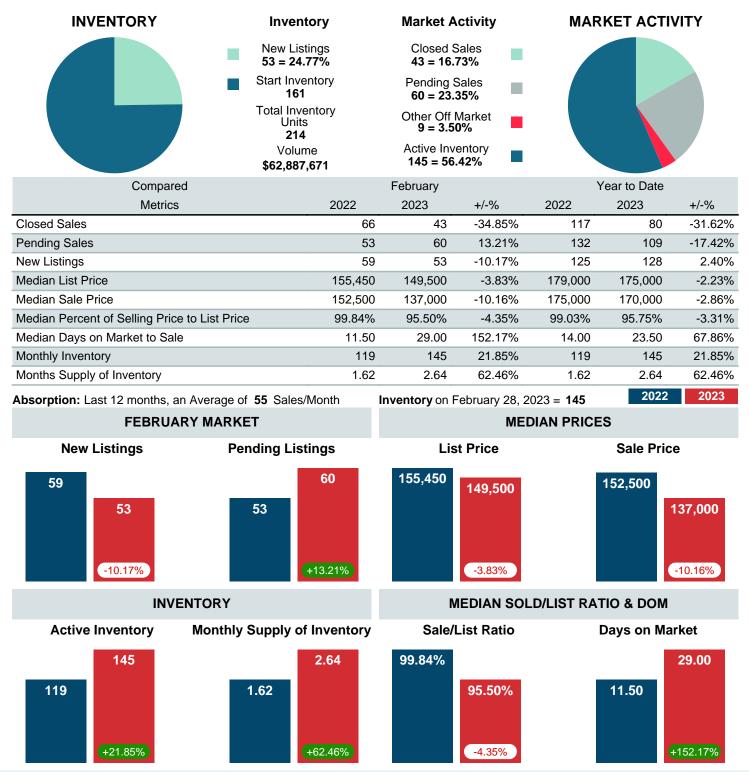

### MONTHLY INVENTORY ANALYSIS

Report produced on Aug 09, 2023 for MLS Technology Inc.

| Compared                                      | February |         |         |
|-----------------------------------------------|----------|---------|---------|
| Metrics                                       | 2022     | 2023    | +/-%    |
| Closed Listings                               | 66       | 43      | -34.85% |
| Pending Listings                              | 53       | 60      | 13.21%  |
| New Listings                                  | 59       | 53      | -10.17% |
| Median List Price                             | 155,450  | 149,500 | -3.83%  |
| Median Sale Price                             | 152,500  | 137,000 | -10.16% |
| Median Percent of Selling Price to List Price | 99.84%   | 95.50%  | -4.35%  |
| Median Days on Market to Sale                 | 11.50    | 29.00   | 152.17% |
| End of Month Inventory                        | 119      | 145     | 21.85%  |
| Months Supply of Inventory                    | 1.62     | 2.64    | 62.46%  |

Absorption: Last 12 months, an Average of 55 Sales/Month Active Inventory as of February 28, 2023 = 145

### Months Supply of Inventory (MSI) Increases

The total housing inventory at the end of February 2023 rose 21.85% to 145 existing homes available for sale. Over the last 12 months this area has had an average of 55 closed sales per month. This represents an unsold inventory index of 2.64 MSI for this period.

### Median Sale Price Falling

According to the preliminary trends, this market area has experienced some downward momentum with the decline of Median Price this month. Prices dipped 10.16% in February 2023 to \$137,000 versus the previous year at \$152,500.

### Median Days on Market Lengthens

The median number of 29.00 days that homes spent on the market before selling increased by 17.50 days or 152.17% in February 2023 compared to last year's same month at 11.50 DOM.

### Sales Success for February 2023 is Positive

Overall, with Median Prices falling and Days on Market increasing, the Listed versus Closed Ratio finished weak this month.

There were 53 New Listings in February 2023, down 10.17% from last year at 59. Furthermore, there were 43 Closed Listings this month versus last year at 66, a -34.85% decrease.

Closed versus Listed trends yielded a 81.1% ratio, down from previous year's, February 2022, at 111.9%, a 27.47% downswing. This will certainly create pressure on an increasing Monthi¿1/2s Supply of Inventory (MSI) in the months to come.