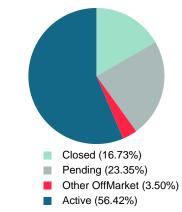

## **ACTIVE INVENTORY**

Report produced on Aug 09, 2023 for MLS Technology Inc.

Contact: MLS Technology Inc.

Phone: 918-663-7500

Email: support@mlstechnology.com

Area Delimited by Counties Coal, Garvin, Murray, Pontotoc - Residential Property Type

Absorption: Last 12 months, an Average of 55 Sales/Month Active Inventory as of February 28, 2023 = 145