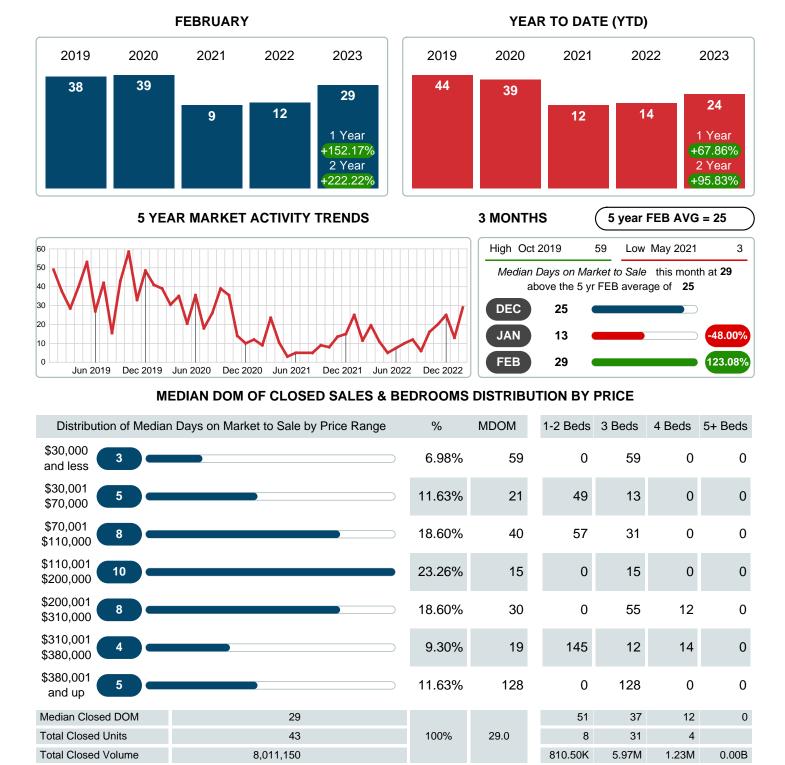

## MEDIAN DAYS ON MARKET TO SALE

Report produced on Aug 09, 2023 for MLS Technology Inc.

Contact: MLS Technology Inc.

Phone: 918-663-7500

Email: support@mlstechnology.com

**FEBRUARY** 

### Median Days on Market Lengthens

The median number of 29.00 days that homes spent on the market before selling increased by 17.50 days or 152.17% in February 2023 compared to last year's same month at 11.50 DOM.

### MONTHLY INVENTORY ANALYSIS

Report produced on Aug 09, 2023 for MLS Technology Inc.

| Compared                                      | February |         |         |
|-----------------------------------------------|----------|---------|---------|
| Metrics                                       | 2022     | 2023    | +/-%    |
| Closed Listings                               | 66       | 43      | -34.85% |
| Pending Listings                              | 53       | 60      | 13.21%  |
| New Listings                                  | 59       | 53      | -10.17% |
| Median List Price                             | 155,450  | 149,500 | -3.83%  |
| Median Sale Price                             | 152,500  | 137,000 | -10.16% |
| Median Percent of Selling Price to List Price | 99.84%   | 95.50%  | -4.35%  |
| Median Days on Market to Sale                 | 11.50    | 29.00   | 152.17% |
| End of Month Inventory                        | 119      | 145     | 21.85%  |
| Months Supply of Inventory                    | 1.62     | 2.64    | 62.46%  |