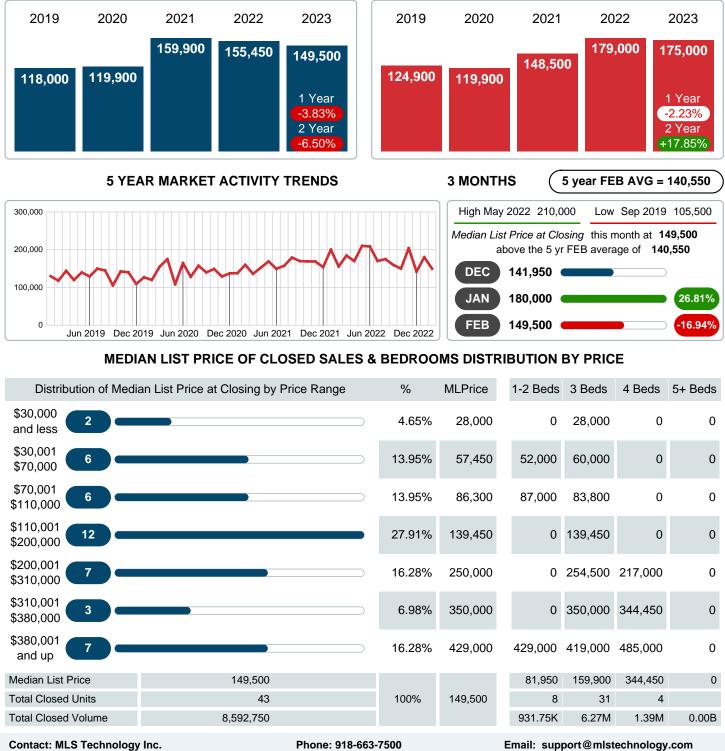

## MEDIAN LIST PRICE AT CLOSING

Report produced on Aug 09, 2023 for MLS Technology Inc.

Reports produced and compiled by RE STATS Inc. Information is deemed reliable but not guaranteed. Does not reflect all market activity.

### MONTHLY INVENTORY ANALYSIS

Report produced on Aug 09, 2023 for MLS Technology Inc.

| Compared                                      | February |         |         |
|-----------------------------------------------|----------|---------|---------|
| Metrics                                       | 2022     | 2023    | +/-%    |
| Closed Listings                               | 66       | 43      | -34.85% |
| Pending Listings                              | 53       | 60      | 13.21%  |
| New Listings                                  | 59       | 53      | -10.17% |
| Median List Price                             | 155,450  | 149,500 | -3.83%  |
| Median Sale Price                             | 152,500  | 137,000 | -10.16% |
| Median Percent of Selling Price to List Price | 99.84%   | 95.50%  | -4.35%  |
| Median Days on Market to Sale                 | 11.50    | 29.00   | 152.17% |
| End of Month Inventory                        | 119      | 145     | 21.85%  |
| Months Supply of Inventory                    | 1.62     | 2.64    | 62.46%  |