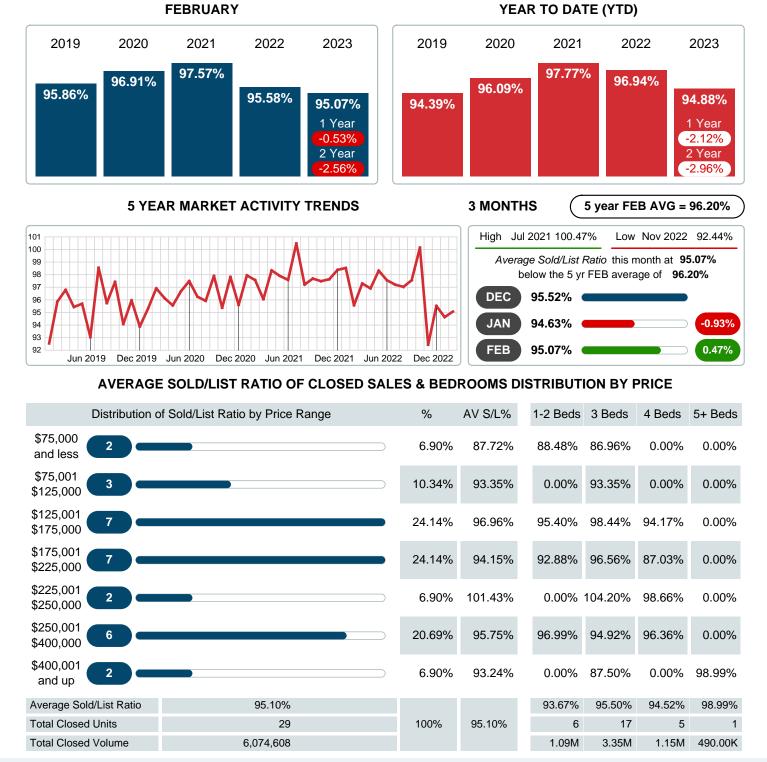

## AVERAGE PERCENT OF SELLING PRICE TO LISTING PRICE

Report produced on Aug 09, 2023 for MLS Technology Inc.

Contact: MLS Technology Inc.

Phone: 918-663-7500

Reports produced and compiled by RE STATS Inc. Information is deemed reliable but not guaranteed. Does not reflect all market activity.