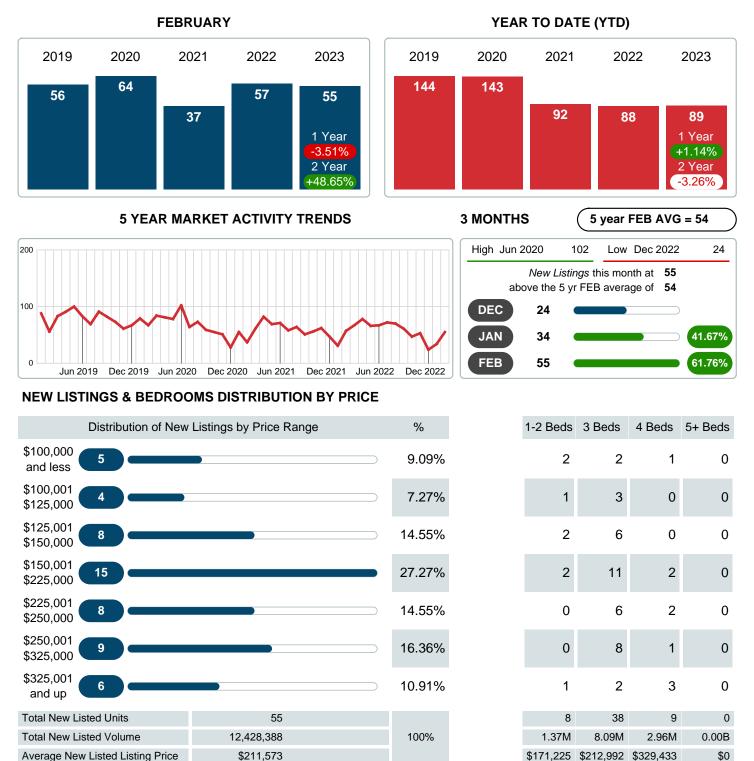

### **NEW LISTINGS**

Report produced on Aug 09, 2023 for MLS Technology Inc.

Contact: MLS Technology Inc.

Phone: 918-663-7500

Email: support@mlstechnology.com

### Sales Success for February 2023 is Positive

Overall, with Average Prices falling and Days on Market increasing, the Listed versus Closed Ratio finished weak this month.

There were 55 New Listings in February 2023, down **3.51%** from last year at 57. Furthermore, there were 29 Closed Listings this month versus last year at 42, a **-30.95%** decrease.