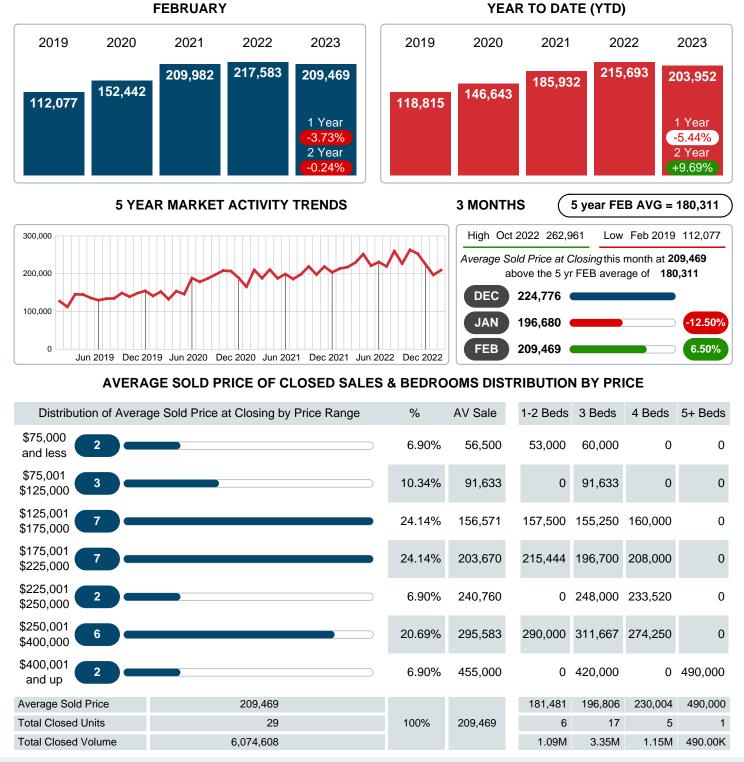

### Average Sale Price Falling

According to the preliminary trends, this market area has experienced some downward momentum with the decline of Average Price this month. Prices dipped **3.73%** in February 2023 to \$209,469 versus the previous year at \$217,583.

## AVERAGE SOLD PRICE AT CLOSING

Report produced on Aug 09, 2023 for MLS Technology Inc.

Contact: MLS Technology Inc.

Phone: 918-663-7500

Email: support@mlstechnology.com

Area Delimited by County Of Cherokee - Residential Property Type