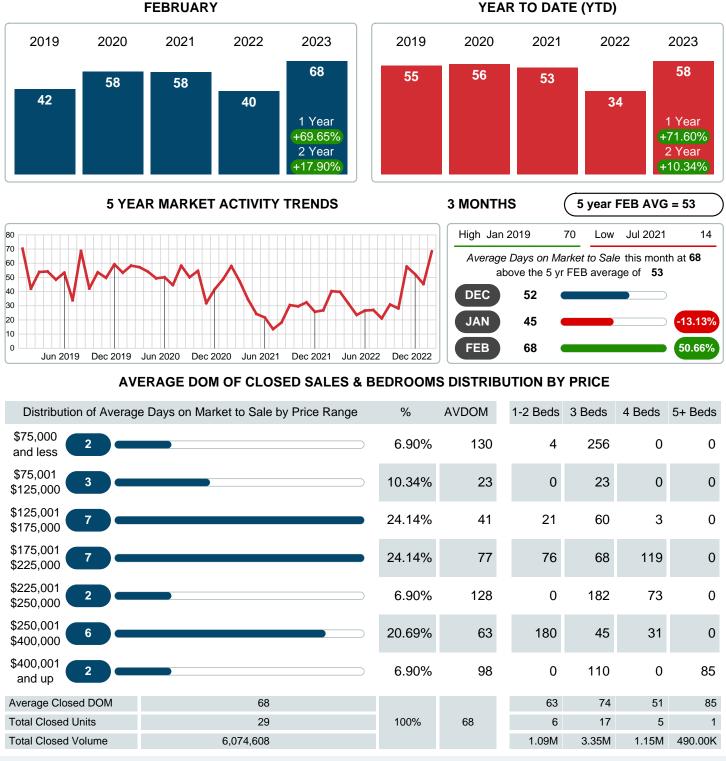

### MONTHLY INVENTORY ANALYSIS

Report produced on Aug 09, 2023 for MLS Technology Inc.

| Compared                                       | February |         |         |
|------------------------------------------------|----------|---------|---------|
| Metrics                                        | 2022     | 2023    | +/-%    |
| Closed Listings                                | 42       | 29      | -30.95% |
| Pending Listings                               | 35       | 24      | -31.43% |
| New Listings                                   | 57       | 55      | -3.51%  |
| Average List Price                             | 229,686  | 220,455 | -4.02%  |
| Average Sale Price                             | 217,583  | 209,469 | -3.73%  |
| Average Percent of Selling Price to List Price | 95.58%   | 95.07%  | -0.53%  |
| Average Days on Market to Sale                 | 40.29    | 68.34   | 69.65%  |
| End of Month Inventory                         | 90       | 145     | 61.11%  |
| Months Supply of Inventory                     | 1.83     | 3.52    | 92.36%  |

### Average Days on Market Lengthens

The average number of **68.34** days that homes spent on the market before selling increased by 28.06 days or **69.65%** in February 2023 compared to last year's same month at **40.29** DOM.

### Sales Success for February 2023 is Positive

Overall, with Average Prices falling and Days on Market increasing, the Listed versus Closed Ratio finished weak this month.

There were 55 New Listings in February 2023, down **3.51%** from last year at 57. Furthermore, there were 29 Closed Listings this month versus last year at 42, a **-30.95%** decrease.