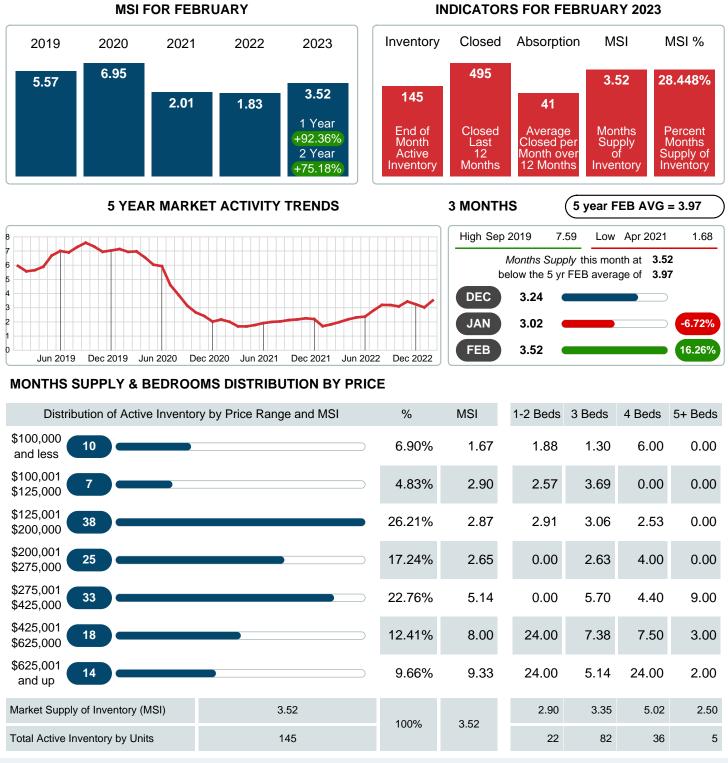

### MONTHLY INVENTORY ANALYSIS

Report produced on Aug 09, 2023 for MLS Technology Inc.

| Compared                                       | February |         |         |
|------------------------------------------------|----------|---------|---------|
| Metrics                                        | 2022     | 2023    | +/-%    |
| Closed Listings                                | 42       | 29      | -30.95% |
| Pending Listings                               | 35       | 24      | -31.43% |
| New Listings                                   | 57       | 55      | -3.51%  |
| Average List Price                             | 229,686  | 220,455 | -4.02%  |
| Average Sale Price                             | 217,583  | 209,469 | -3.73%  |
| Average Percent of Selling Price to List Price | 95.58%   | 95.07%  | -0.53%  |
| Average Days on Market to Sale                 | 40.29    | 68.34   | 69.65%  |
| End of Month Inventory                         | 90       | 145     | 61.11%  |
| Months Supply of Inventory                     | 1.83     | 3.52    | 92.36%  |

### Months Supply of Inventory (MSI) Increases

The total housing inventory at the end of February 2023 rose **61.11%** to 145 existing homes available for sale. Over the last 12 months this area has had an average of 41 closed sales per month. This represents an unsold inventory index of **3.52** MSI for this period.

Closed versus Listed trends yielded a **52.7%** ratio, down from previous year's, February 2022, at **73.7%**, a **28.44%** downswing. This will certainly create pressure on an increasing Monthi $_{i}\lambda_{2s}$  Supply of Inventory (MSI) in the months to come.