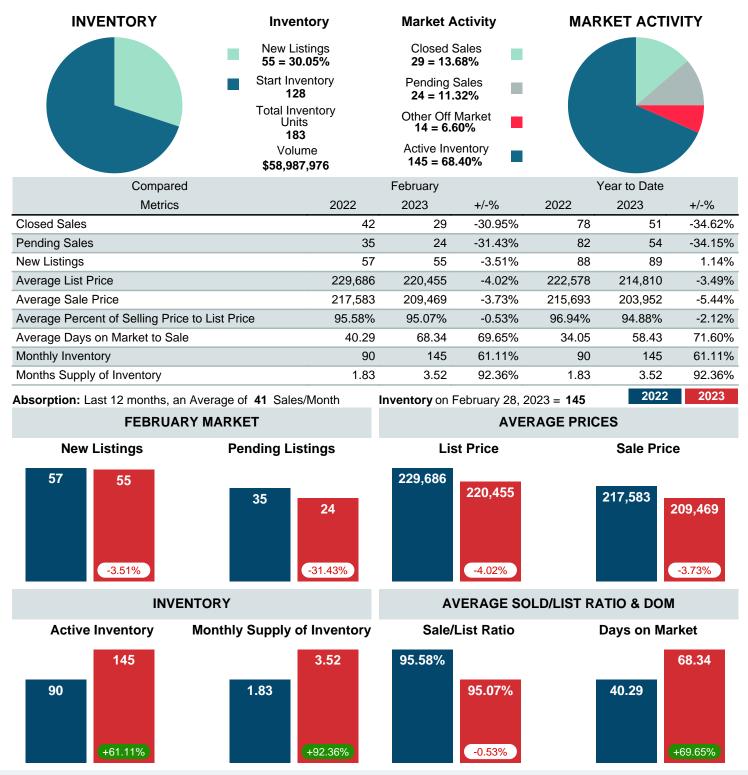

### MONTHLY INVENTORY ANALYSIS

Report produced on Aug 09, 2023 for MLS Technology Inc.

| Compared                                       | February |         |         |
|------------------------------------------------|----------|---------|---------|
| Metrics                                        | 2022     | 2023    | +/-%    |
| Closed Listings                                | 42       | 29      | -30.95% |
| Pending Listings                               | 35       | 24      | -31.43% |
| New Listings                                   | 57       | 55      | -3.51%  |
| Average List Price                             | 229,686  | 220,455 | -4.02%  |
| Average Sale Price                             | 217,583  | 209,469 | -3.73%  |
| Average Percent of Selling Price to List Price | 95.58%   | 95.07%  | -0.53%  |
| Average Days on Market to Sale                 | 40.29    | 68.34   | 69.65%  |
| End of Month Inventory                         | 90       | 145     | 61.11%  |
| Months Supply of Inventory                     | 1.83     | 3.52    | 92.36%  |

Absorption: Last 12 months, an Average of **41** Sales/Month Active Inventory as of February 28, 2023 = **145** 

### Months Supply of Inventory (MSI) Increases

The total housing inventory at the end of February 2023 rose **61.11%** to 145 existing homes available for sale. Over the last 12 months this area has had an average of 41 closed sales per month. This represents an unsold inventory index of **3.52** MSI for this period.

### Average Sale Price Falling

According to the preliminary trends, this market area has experienced some downward momentum with the decline of Average Price this month. Prices dipped **3.73%** in February 2023 to \$209,469 versus the previous year at \$217,583.

### Average Days on Market Lengthens

The average number of **68.34** days that homes spent on the market before selling increased by 28.06 days or **69.65%** in February 2023 compared to last year's same month at **40.29** DOM.

### Sales Success for February 2023 is Positive

Overall, with Average Prices falling and Days on Market increasing, the Listed versus Closed Ratio finished weak this month.

There were 55 New Listings in February 2023, down **3.51%** from last year at 57. Furthermore, there were 29 Closed Listings this month versus last year at 42, a **-30.95%** decrease.

Closed versus Listed trends yielded a **52.7%** ratio, down from previous year's, February 2022, at **73.7%**, a **28.44%** downswing. This will certainly create pressure on an increasing Monthi $_{i}\lambda_{2s}$  Supply of Inventory (MSI) in the months to come.

## MARKET SUMMARY

Report produced on Aug 09, 2023 for MLS Technology Inc.

Contact: MLS Technology Inc.

Phone: 918-663-7500

Email: support@mlstechnology.com