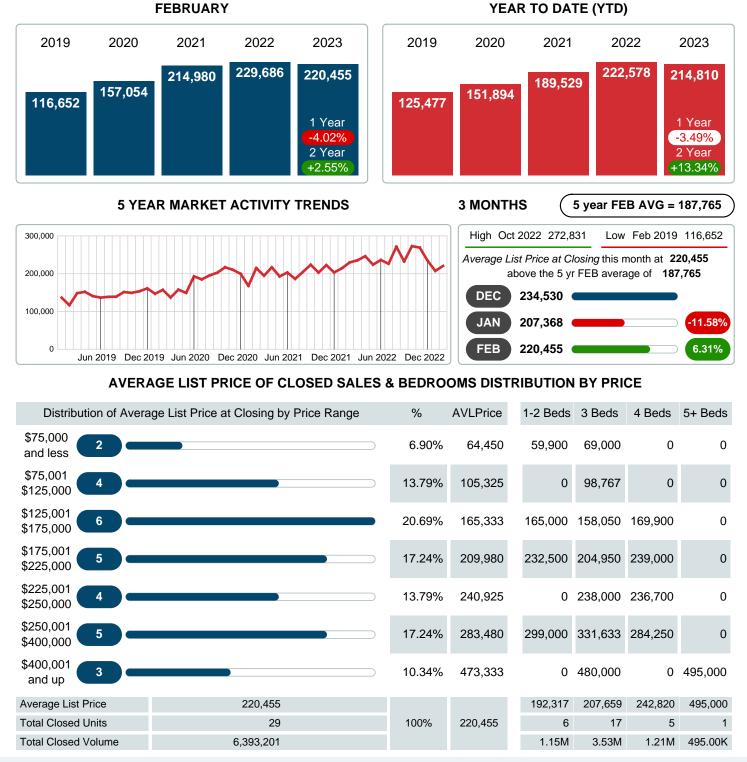

### MONTHLY INVENTORY ANALYSIS

Report produced on Aug 09, 2023 for MLS Technology Inc.

| Compared                                       | February |         |         |
|------------------------------------------------|----------|---------|---------|
| Metrics                                        | 2022     | 2023    | +/-%    |
| Closed Listings                                | 42       | 29      | -30.95% |
| Pending Listings                               | 35       | 24      | -31.43% |
| New Listings                                   | 57       | 55      | -3.51%  |
| Average List Price                             | 229,686  | 220,455 | -4.02%  |
| Average Sale Price                             | 217,583  | 209,469 | -3.73%  |
| Average Percent of Selling Price to List Price | 95.58%   | 95.07%  | -0.53%  |
| Average Days on Market to Sale                 | 40.29    | 68.34   | 69.65%  |
| End of Month Inventory                         | 90       | 145     | 61.11%  |
| Months Supply of Inventory                     | 1.83     | 3.52    | 92.36%  |

### Average Sale Price Falling

According to the preliminary trends, this market area has experienced some downward momentum with the decline of Average Price this month. Prices dipped **3.73%** in February 2023 to \$209,469 versus the previous year at \$217,583.