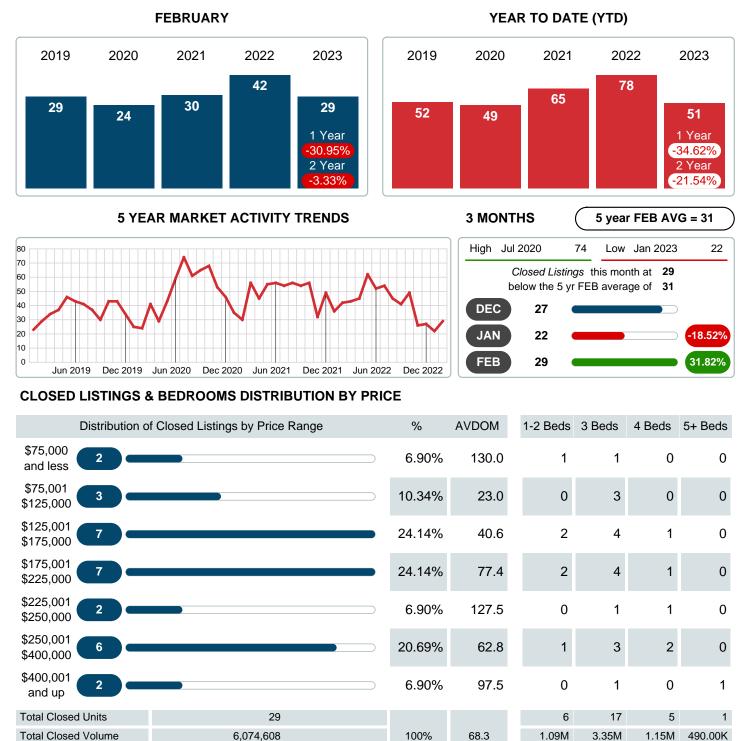

## **CLOSED LISTINGS**

Report produced on Aug 09, 2023 for MLS Technology Inc.

Contact: MLS Technology Inc.

Average Closed Price

Phone: 918-663-7500

Email: support@mlstechnology.com

\$181,481 \$196,806 \$230,004 \$490,000

### Sales Success for February 2023 is Positive

Overall, with Average Prices falling and Days on Market increasing, the Listed versus Closed Ratio finished weak this month.

There were 55 New Listings in February 2023, down **3.51%** from last year at 57. Furthermore, there were 29 Closed Listings this month versus last year at 42, a **-30.95%** decrease.

Closed versus Listed trends yielded a **52.7%** ratio, down from previous year's, February 2022, at **73.7%**, a **28.44%** downswing. This will certainly create pressure on an increasing Monthi $_{i}\lambda_{2s}$  Supply of Inventory (MSI) in the months to come.