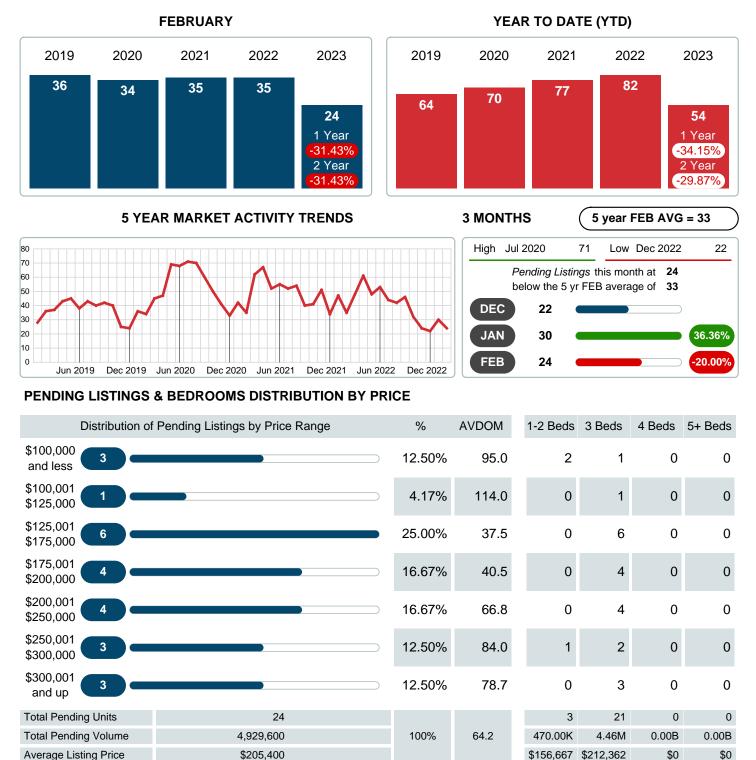

## PENDING LISTINGS

Report produced on Aug 09, 2023 for MLS Technology Inc.

Contact: MLS Technology Inc.

Phone: 918-663-7500

Email: support@mlstechnology.com

### Sales Success for February 2023 is Positive

Overall, with Average Prices falling and Days on Market increasing, the Listed versus Closed Ratio finished weak this month.

There were 55 New Listings in February 2023, down **3.51%** from last year at 57. Furthermore, there were 29 Closed Listings this month versus last year at 42, a **-30.95%** decrease.