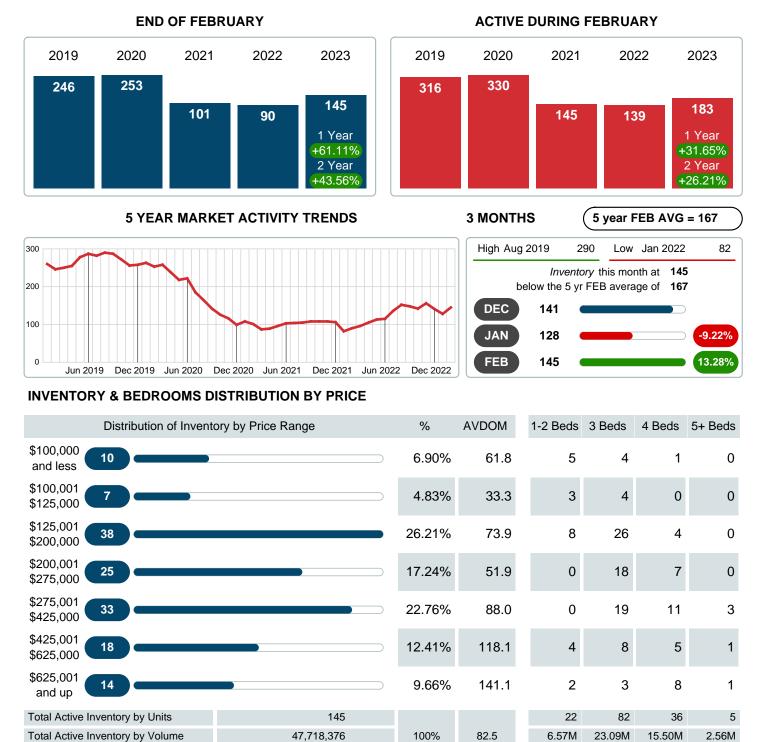

Absorption: Last 12 months, an Average of **41** Sales/Month Active Inventory as of February 28, 2023 = **145** 

### Months Supply of Inventory (MSI) Increases

The total housing inventory at the end of February 2023 rose **61.11%** to 145 existing homes available for sale. Over the last 12 months this area has had an average of 41 closed sales per month. This represents an unsold inventory index of **3.52** MSI for this period.

Closed versus Listed trends yielded a **52.7%** ratio, down from previous year's, February 2022, at **73.7%**, a **28.44%** downswing. This will certainly create pressure on an increasing Monthi $_{i}\lambda_{2s}$  Supply of Inventory (MSI) in the months to come.