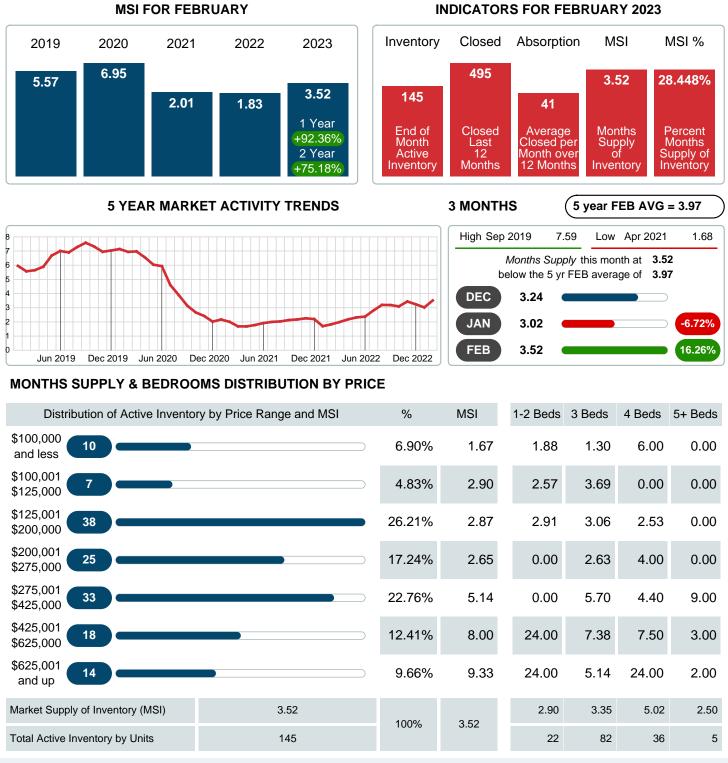

## MONTHS SUPPLY of INVENTORY (MSI)

Report produced on Aug 09, 2023 for MLS Technology Inc.

Contact: MLS Technology Inc.

Phone: 918-663-7500

Email: support@mlstechnology.com

### MONTHLY INVENTORY ANALYSIS

Report produced on Aug 09, 2023 for MLS Technology Inc.

| Compared                                      | February |         |         |
|-----------------------------------------------|----------|---------|---------|
| Metrics                                       | 2022     | 2023    | +/-%    |
| Closed Listings                               | 42       | 29      | -30.95% |
| Pending Listings                              | 35       | 24      | -31.43% |
| New Listings                                  | 57       | 55      | -3.51%  |
| Median List Price                             | 206,450  | 215,000 | 4.14%   |
| Median Sale Price                             | 201,000  | 205,888 | 2.43%   |
| Median Percent of Selling Price to List Price | 98.34%   | 94.83%  | -3.57%  |
| Median Days on Market to Sale                 | 16.50    | 48.00   | 190.91% |
| End of Month Inventory                        | 90       | 145     | 61.11%  |
| Months Supply of Inventory                    | 1.83     | 3.52    | 92.36%  |

### Months Supply of Inventory (MSI) Increases

The total housing inventory at the end of February 2023 rose 61.11% to 145 existing homes available for sale. Over the last 12 months this area has had an average of 41 closed sales per month. This represents an unsold inventory index of 3.52 MSI for this period.

Absorption: Last 12 months, an Average of 41 Sales/Month Active Inventory as of February 28, 2023 = 145