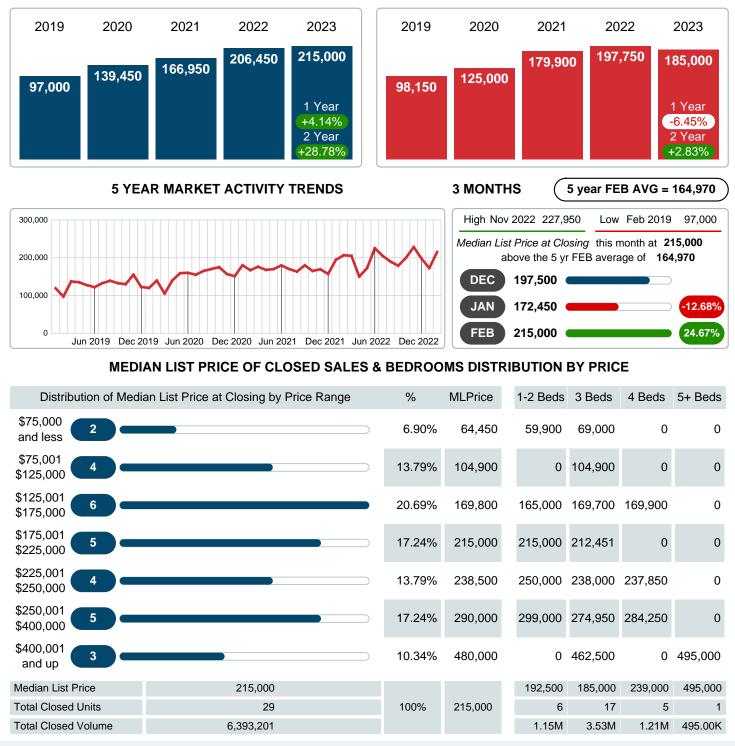

## MEDIAN LIST PRICE AT CLOSING

Report produced on Aug 09, 2023 for MLS Technology Inc.

Contact: MLS Technology Inc.

Phone: 918-663-7500

Email: support@mlstechnology.com

### MONTHLY INVENTORY ANALYSIS

Report produced on Aug 09, 2023 for MLS Technology Inc.

| Compared                                      | February |         |         |
|-----------------------------------------------|----------|---------|---------|
| Metrics                                       | 2022     | 2023    | +/-%    |
| Closed Listings                               | 42       | 29      | -30.95% |
| Pending Listings                              | 35       | 24      | -31.43% |
| New Listings                                  | 57       | 55      | -3.51%  |
| Median List Price                             | 206,450  | 215,000 | 4.14%   |
| Median Sale Price                             | 201,000  | 205,888 | 2.43%   |
| Median Percent of Selling Price to List Price | 98.34%   | 94.83%  | -3.57%  |
| Median Days on Market to Sale                 | 16.50    | 48.00   | 190.91% |
| End of Month Inventory                        | 90       | 145     | 61.11%  |
| Months Supply of Inventory                    | 1.83     | 3.52    | 92.36%  |

### Median Sale Price Going Up

According to the preliminary trends, this market area has experienced some upward momentum with the increase of Median Price this month. Prices went up 2.43% in February 2023 to \$205,888 versus the previous year at \$201,000.