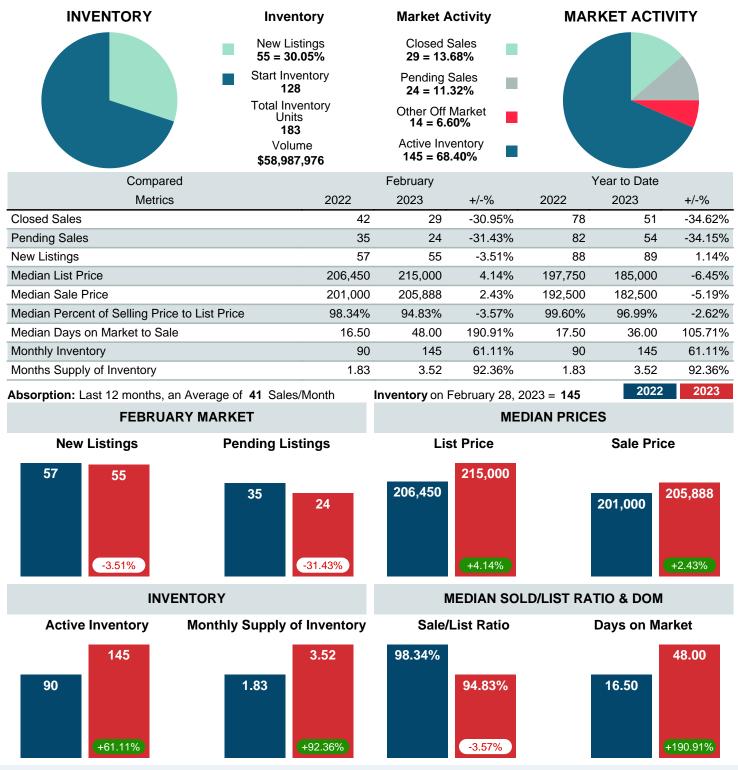

### MONTHLY INVENTORY ANALYSIS

Report produced on Aug 09, 2023 for MLS Technology Inc.

| Compared                                      | February |         |         |
|-----------------------------------------------|----------|---------|---------|
| Metrics                                       | 2022     | 2023    | +/-%    |
| Closed Listings                               | 42       | 29      | -30.95% |
| Pending Listings                              | 35       | 24      | -31.43% |
| New Listings                                  | 57       | 55      | -3.51%  |
| Median List Price                             | 206,450  | 215,000 | 4.14%   |
| Median Sale Price                             | 201,000  | 205,888 | 2.43%   |
| Median Percent of Selling Price to List Price | 98.34%   | 94.83%  | -3.57%  |
| Median Days on Market to Sale                 | 16.50    | 48.00   | 190.91% |
| End of Month Inventory                        | 90       | 145     | 61.11%  |
| Months Supply of Inventory                    | 1.83     | 3.52    | 92.36%  |

Absorption: Last 12 months, an Average of 41 Sales/Month Active Inventory as of February 28, 2023 = 145

### Months Supply of Inventory (MSI) Increases

The total housing inventory at the end of February 2023 rose 61.11% to 145 existing homes available for sale. Over the last 12 months this area has had an average of 41 closed sales per month. This represents an unsold inventory index of 3.52 MSI for this period.

### Median Sale Price Going Up

According to the preliminary trends, this market area has experienced some upward momentum with the increase of Median Price this month. Prices went up 2.43% in February 2023 to \$205,888 versus the previous year at \$201,000.

### Median Days on Market Lengthens

The median number of 48.00 days that homes spent on the market before selling increased by 31.50 days or 190.91% in February 2023 compared to last year's same month at 16.50 DOM.

### Sales Success for February 2023 is Positive

Overall, with Median Prices going up and Days on Market increasing, the Listed versus Closed Ratio finished weak this month.

There were 55 New Listings in February 2023, down 3.51% from last year at 57. Furthermore, there were 29 Closed Listings this month versus last year at 42, a -30.95% decrease.

Closed versus Listed trends yielded a 52.7% ratio, down from previous year's, February 2022, at 73.7%, a 28.44% downswing. This will certainly create pressure on an increasing Monthi¿1/2s Supply of Inventory (MSI) in the months to come.

## MARKET SUMMARY

Report produced on Aug 09, 2023 for MLS Technology Inc.

Contact: MLS Technology Inc.

Phone: 918-663-7500

Email: support@mlstechnology.com