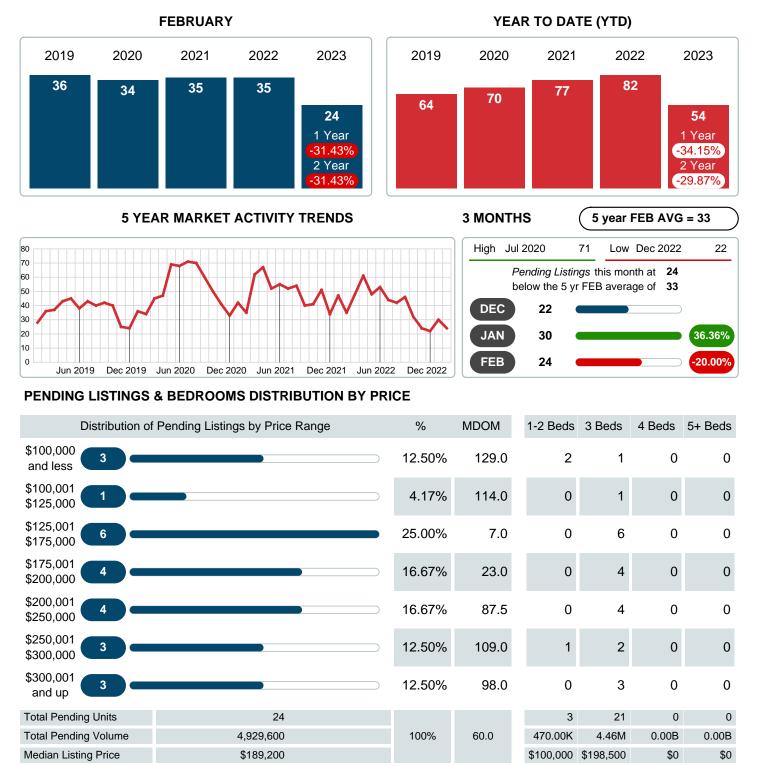

### MONTHLY INVENTORY ANALYSIS

Report produced on Aug 09, 2023 for MLS Technology Inc.

| Compared                                      | February |         |         |
|-----------------------------------------------|----------|---------|---------|
| Metrics                                       | 2022     | 2023    | +/-%    |
| Closed Listings                               | 42       | 29      | -30.95% |
| Pending Listings                              | 35       | 24      | -31.43% |
| New Listings                                  | 57       | 55      | -3.51%  |
| Median List Price                             | 206,450  | 215,000 | 4.14%   |
| Median Sale Price                             | 201,000  | 205,888 | 2.43%   |
| Median Percent of Selling Price to List Price | 98.34%   | 94.83%  | -3.57%  |
| Median Days on Market to Sale                 | 16.50    | 48.00   | 190.91% |
| End of Month Inventory                        | 90       | 145     | 61.11%  |
| Months Supply of Inventory                    | 1.83     | 3.52    | 92.36%  |

## PENDING LISTINGS

Report produced on Aug 09, 2023 for MLS Technology Inc.

Contact: MLS Technology Inc.

Phone: 918-663-7500

Email: support@mlstechnology.com