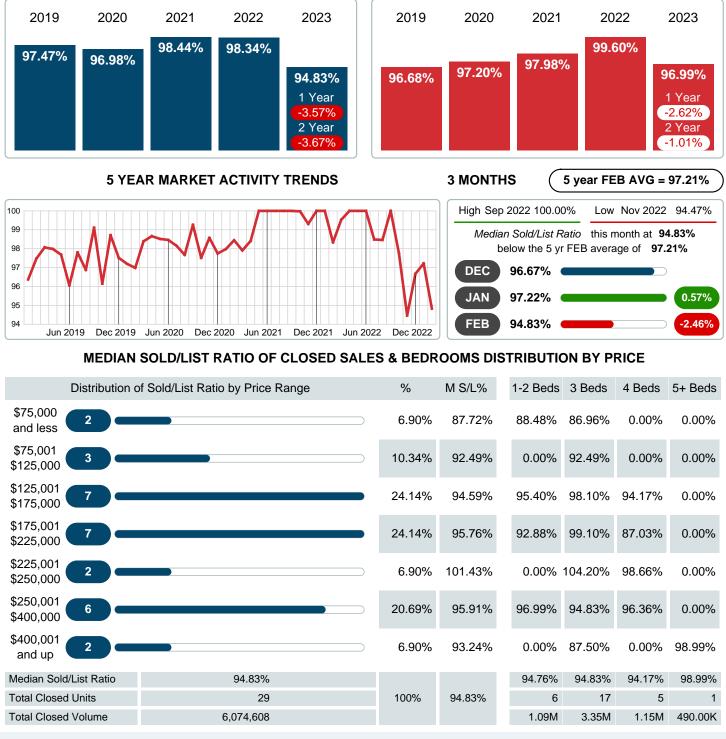

## MEDIAN PERCENT OF SELLING PRICE TO LISTING PRICE

Report produced on Aug 09, 2023 for MLS Technology Inc.

Contact: MLS Technology Inc.

Phone: 918-663-7500

Reports produced and compiled by RE STATS Inc. Information is deemed reliable but not guaranteed. Does not reflect all market activity.

Email: support@mlstechnology.com