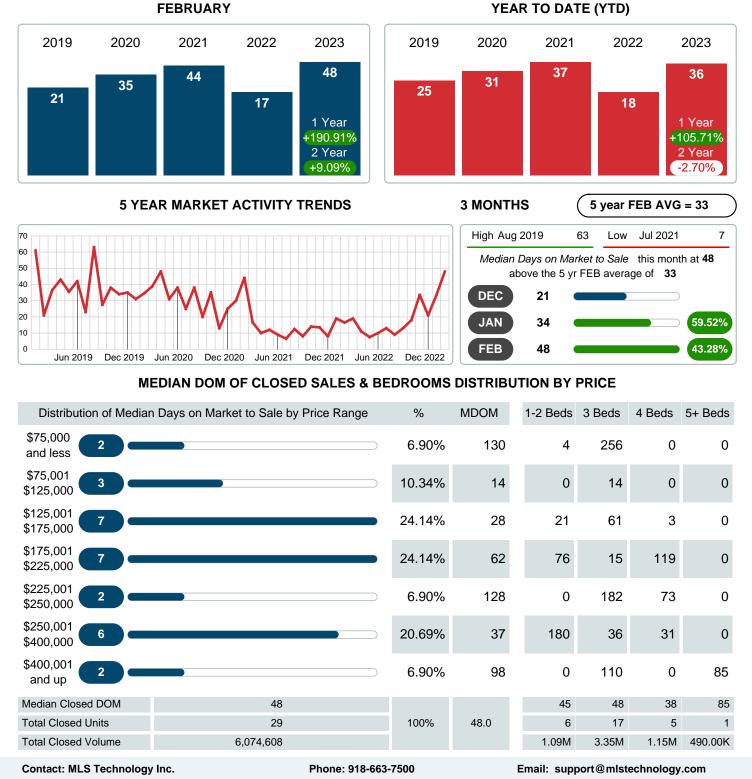

## MEDIAN DAYS ON MARKET TO SALE

Report produced on Aug 09, 2023 for MLS Technology Inc.

**FEBRUARY** 

### Median Days on Market Lengthens

The median number of 48.00 days that homes spent on the market before selling increased by 31.50 days or 190.91% in February 2023 compared to last year's same month at 16.50 DOM.

### MONTHLY INVENTORY ANALYSIS

Report produced on Aug 09, 2023 for MLS Technology Inc.

| Compared                                      | February |         |         |
|-----------------------------------------------|----------|---------|---------|
| Metrics                                       | 2022     | 2023    | +/-%    |
| Closed Listings                               | 42       | 29      | -30.95% |
| Pending Listings                              | 35       | 24      | -31.43% |
| New Listings                                  | 57       | 55      | -3.51%  |
| Median List Price                             | 206,450  | 215,000 | 4.14%   |
| Median Sale Price                             | 201,000  | 205,888 | 2.43%   |
| Median Percent of Selling Price to List Price | 98.34%   | 94.83%  | -3.57%  |
| Median Days on Market to Sale                 | 16.50    | 48.00   | 190.91% |
| End of Month Inventory                        | 90       | 145     | 61.11%  |
| Months Supply of Inventory                    | 1.83     | 3.52    | 92.36%  |