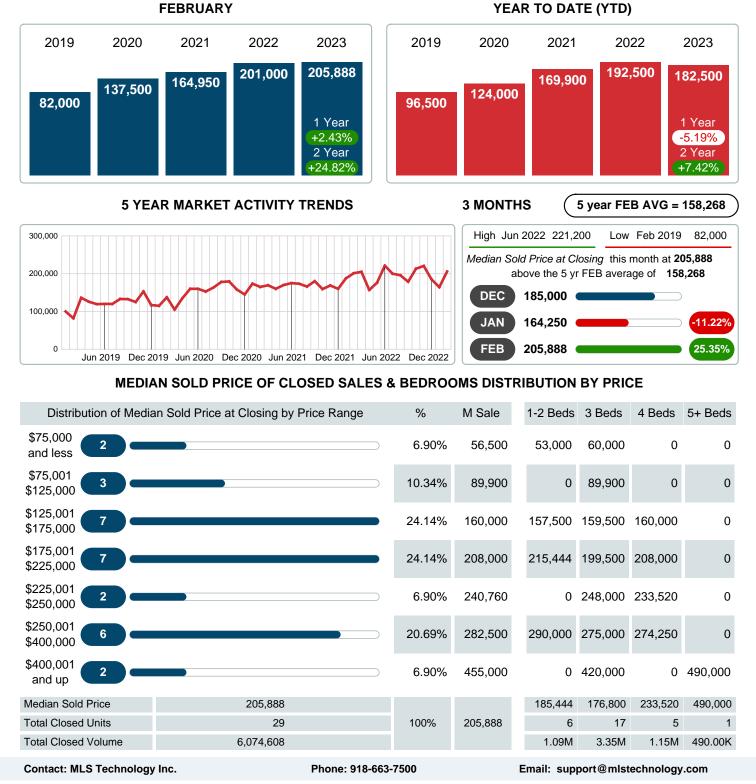

## MEDIAN SOLD PRICE AT CLOSING

Report produced on Aug 09, 2023 for MLS Technology Inc.

Reports produced and compiled by RE STATS Inc. Information is deemed reliable but not guaranteed. Does not reflect all market activity.

Page 9 of 11

**FEBRUARY** 

### Median Sale Price Going Up

According to the preliminary trends, this market area has experienced some upward momentum with the increase of Median Price this month. Prices went up 2.43% in February 2023 to \$205,888 versus the previous year at \$201,000.

### Median Days on Market Lengthens

The median number of 48.00 days that homes spent on the market before selling increased by 31.50 days or 190.91% in February 2023 compared to last year's same month at 16.50 DOM.

Absorption: Last 12 months, an Average of 41 Sales/Month Active Inventory as of February 28, 2023 = 145