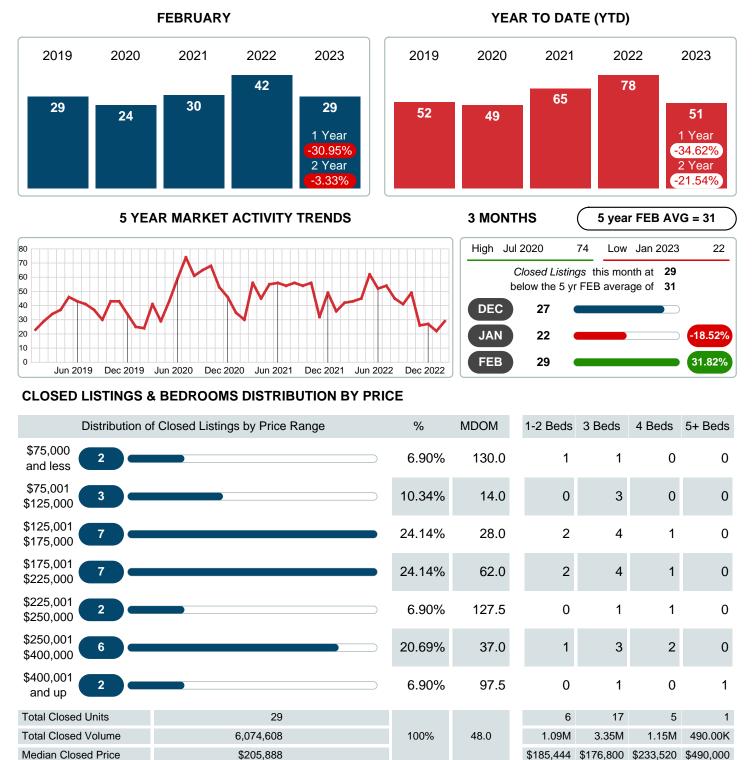

### MONTHLY INVENTORY ANALYSIS

Report produced on Aug 09, 2023 for MLS Technology Inc.

| Compared                                      | February |         |         |
|-----------------------------------------------|----------|---------|---------|
| Metrics                                       | 2022     | 2023    | +/-%    |
| Closed Listings                               | 42       | 29      | -30.95% |
| Pending Listings                              | 35       | 24      | -31.43% |
| New Listings                                  | 57       | 55      | -3.51%  |
| Median List Price                             | 206,450  | 215,000 | 4.14%   |
| Median Sale Price                             | 201,000  | 205,888 | 2.43%   |
| Median Percent of Selling Price to List Price | 98.34%   | 94.83%  | -3.57%  |
| Median Days on Market to Sale                 | 16.50    | 48.00   | 190.91% |
| End of Month Inventory                        | 90       | 145     | 61.11%  |
| Months Supply of Inventory                    | 1.83     | 3.52    | 92.36%  |

Absorption: Last 12 months, an Average of 41 Sales/Month Active Inventory as of February 28, 2023 = 145

### Months Supply of Inventory (MSI) Increases

The total housing inventory at the end of February 2023 rose 61.11% to 145 existing homes available for sale. Over the last 12 months this area has had an average of 41 closed sales per month. This represents an unsold inventory index of 3.52 MSI for this period.

### Median Sale Price Going Up

According to the preliminary trends, this market area has experienced some upward momentum with the increase of Median Price this month. Prices went up 2.43% in February 2023 to \$205,888 versus the previous year at \$201,000.

### Median Days on Market Lengthens

The median number of 48.00 days that homes spent on the market before selling increased by 31.50 days or 190.91% in February 2023 compared to last year's same month at 16.50 DOM.

### Sales Success for February 2023 is Positive

Overall, with Median Prices going up and Days on Market increasing, the Listed versus Closed Ratio finished weak this month.

There were 55 New Listings in February 2023, down 3.51% from last year at 57. Furthermore, there were 29 Closed Listings this month versus last year at 42, a -30.95% decrease.

Closed versus Listed trends yielded a 52.7% ratio, down from previous year's, February 2022, at 73.7%, a 28.44% downswing. This will certainly create pressure on an increasing Monthi¿1/2s Supply of Inventory (MSI) in the months to come.

## CLOSED LISTINGS

Report produced on Aug 09, 2023 for MLS Technology Inc.

Contact: MLS Technology Inc.

Median Closed Price

Phone: 918-663-7500

Email: support@mlstechnology.com

Reports produced and compiled by RE STATS Inc. Information is deemed reliable but not guaranteed. Does not reflect all market activity.

\$205,888