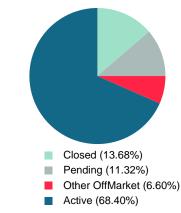

## **ACTIVE INVENTORY**

Report produced on Aug 09, 2023 for MLS Technology Inc.

Median Active Inventory Listing Price Contact: MLS Technology Inc.

Phone: 918-663-7500

Email: support@mlstechnology.com

\$142,250 \$238,700 \$344,950 \$369,900

Reports produced and compiled by RE STATS Inc. Information is deemed reliable but not guaranteed. Does not reflect all market activity.

\$249,900