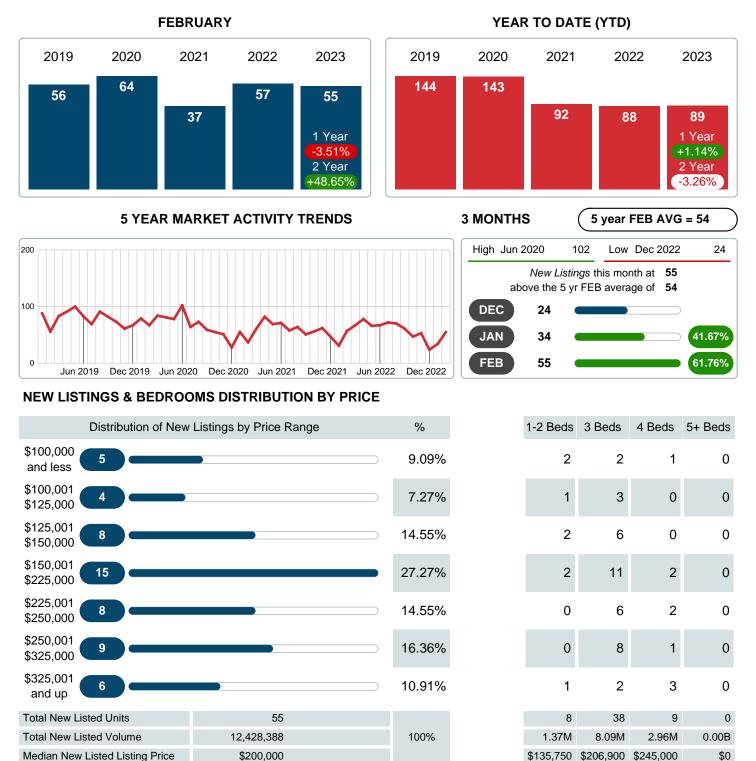

### MONTHLY INVENTORY ANALYSIS

Report produced on Aug 09, 2023 for MLS Technology Inc.

| Compared                                      | February |         |         |
|-----------------------------------------------|----------|---------|---------|
| Metrics                                       | 2022     | 2023    | +/-%    |
| Closed Listings                               | 42       | 29      | -30.95% |
| Pending Listings                              | 35       | 24      | -31.43% |
| New Listings                                  | 57       | 55      | -3.51%  |
| Median List Price                             | 206,450  | 215,000 | 4.14%   |
| Median Sale Price                             | 201,000  | 205,888 | 2.43%   |
| Median Percent of Selling Price to List Price | 98.34%   | 94.83%  | -3.57%  |
| Median Days on Market to Sale                 | 16.50    | 48.00   | 190.91% |
| End of Month Inventory                        | 90       | 145     | 61.11%  |
| Months Supply of Inventory                    | 1.83     | 3.52    | 92.36%  |

### Sales Success for February 2023 is Positive

Overall, with Median Prices going up and Days on Market increasing, the Listed versus Closed Ratio finished weak this month.

There were 55 New Listings in February 2023, down 3.51% from last year at 57. Furthermore, there were 29 Closed Listings this month versus last year at 42, a -30.95% decrease.

### **NEW LISTINGS**

Report produced on Aug 09, 2023 for MLS Technology Inc.

Contact: MLS Technology Inc.

Phone: 918-663-7500

Email: support@mlstechnology.com