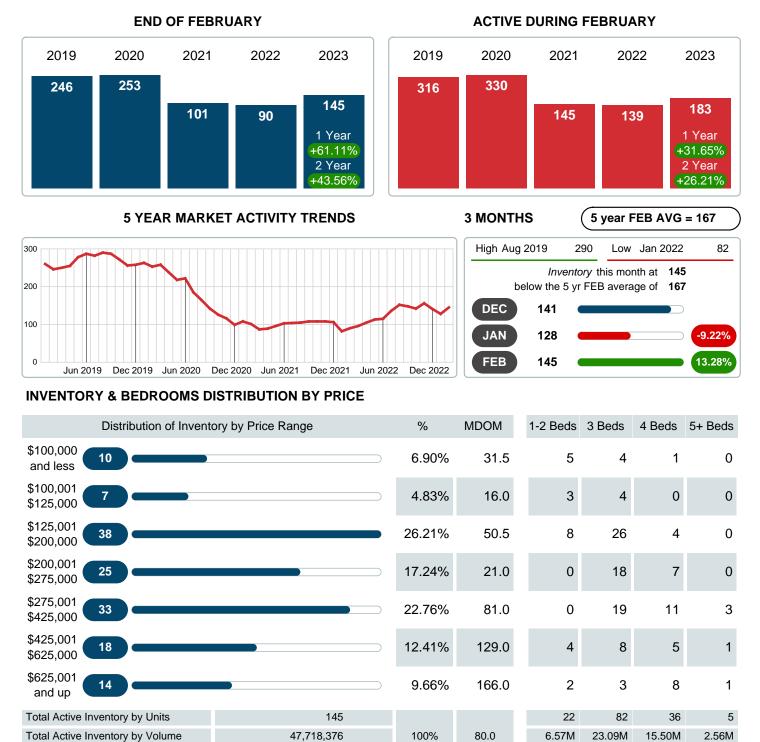

## **ACTIVE INVENTORY**

Report produced on Aug 09, 2023 for MLS Technology Inc.

Median Active Inventory Listing Price Contact: MLS Technology Inc.

Phone: 918-663-7500

Email: support@mlstechnology.com

\$142,250 \$238,700 \$344,950 \$369,900

Reports produced and compiled by RE STATS Inc. Information is deemed reliable but not guaranteed. Does not reflect all market activity.

\$249,900

Absorption: Last 12 months, an Average of 41 Sales/Month Active Inventory as of February 28, 2023 = 145

### Months Supply of Inventory (MSI) Increases

The total housing inventory at the end of February 2023 rose 61.11% to 145 existing homes available for sale. Over the last 12 months this area has had an average of 41 closed sales per month. This represents an unsold inventory index of 3.52 MSI for this period.