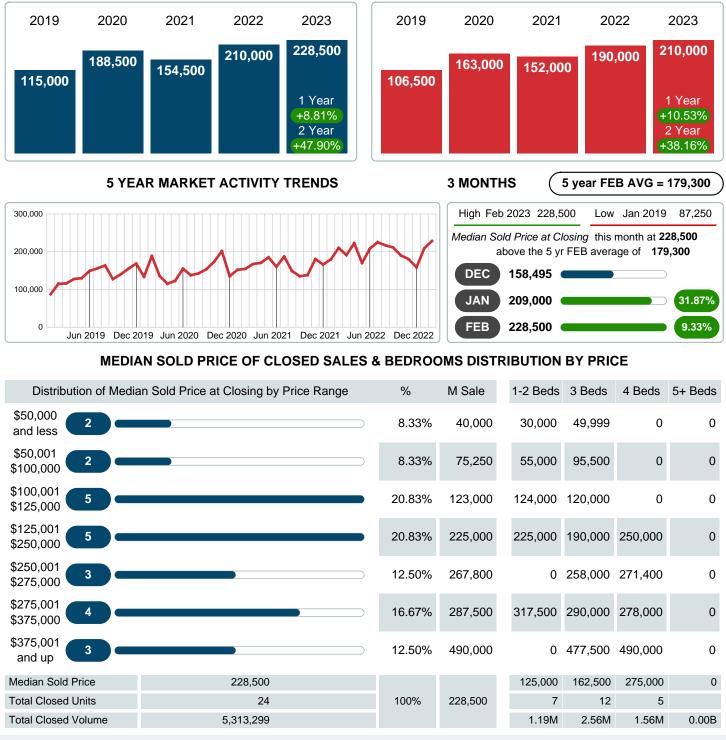

### MEDIAN SOLD PRICE AT CLOSING

Report produced on Aug 09, 2023 for MLS Technology Inc.

Contact: MLS Technology Inc.

Phone: 918-663-7500

Email: support@mlstechnology.com

**FEBRUARY** 

# February 2023

Area Delimited by County Of Mayes - Residential Property Type

YEAR TO DATE (YTD)

#### Median Sale Price Going Up

According to the preliminary trends, this market area has experienced some upward momentum with the increase of Median Price this month. Prices went up **8.81%** in February 2023 to \$228,500 versus the previous year at \$210,000.