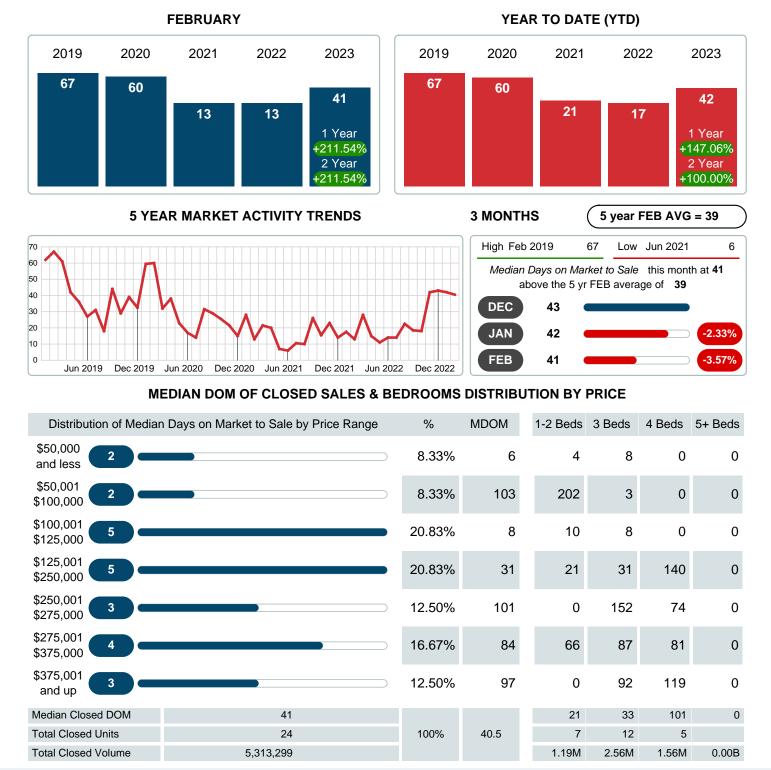

### MONTHLY INVENTORY ANALYSIS

Report produced on Aug 09, 2023 for MLS Technology Inc.

| Compared                                      | February |         |         |
|-----------------------------------------------|----------|---------|---------|
| Metrics                                       | 2022     | 2023    | +/-%    |
| Closed Listings                               | 35       | 24      | -31.43% |
| Pending Listings                              | 32       | 29      | -9.38%  |
| New Listings                                  | 29       | 34      | 17.24%  |
| Median List Price                             | 210,000  | 252,000 | 20.00%  |
| Median Sale Price                             | 210,000  | 228,500 | 8.81%   |
| Median Percent of Selling Price to List Price | 98.04%   | 95.99%  | -2.09%  |
| Median Days on Market to Sale                 | 13.00    | 40.50   | 211.54% |
| End of Month Inventory                        | 98       | 129     | 31.63%  |
| Months Supply of Inventory                    | 2.29     | 3.28    | 43.35%  |

#### Median Days on Market Lengthens

The median number of **40.50** days that homes spent on the market before selling increased by 27.50 days or **211.54%** in February 2023 compared to last year's same month at **13.00** DOM.

### CLOSED LISTINGS

Report produced on Aug 09, 2023 for MLS Technology Inc.

\$125,001 3 5 20.83% 1 31.0 1 \$250,000 \$250,001 12.50% 0 1 2 3 101.0 \$275,000 \$275,001 16.67% 84.0 2 1 4 1 \$375,000 \$375,001 0 2 1 3 12.50% 97.0 and up **Total Closed Units** 24 12 5 7 **Total Closed Volume** 5,313,299 100% 40.5 1.19M 2.56M 1.56M 0.00B \$125,000 \$162,500 \$275,000 Median Closed Price \$228,500

### MEDIAN DAYS ON MARKET TO SALE

Report produced on Aug 09, 2023 for MLS Technology Inc.

Contact: MLS Technology Inc.

Phone: 918-663-7500

Email: support@mlstechnology.com

Area Delimited by County Of Mayes - Residential Property Type