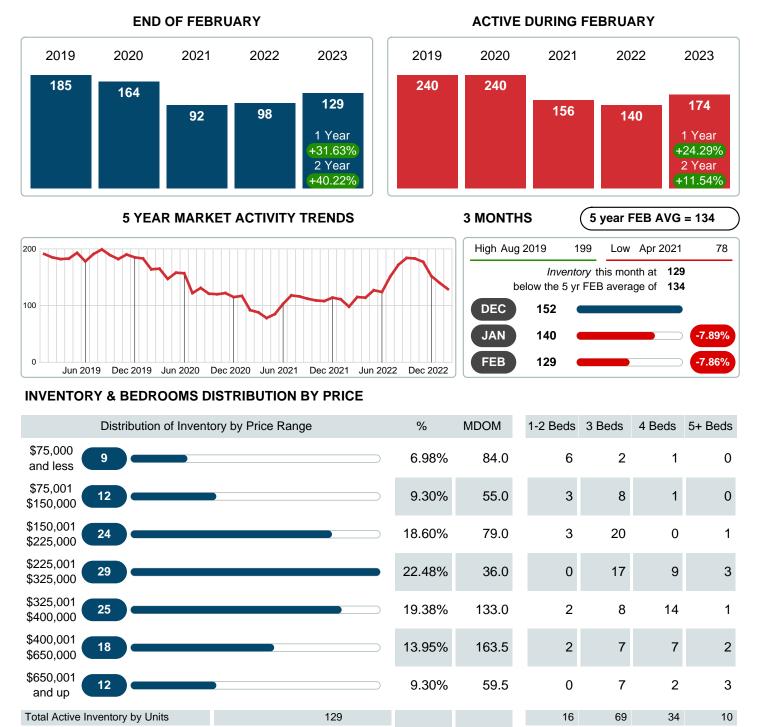

### **ACTIVE INVENTORY**

Report produced on Aug 09, 2023 for MLS Technology Inc.

Contact: MLS Technology Inc.

Total Active Inventory by Volume

Median Active Inventory Listing Price

Phone: 918-663-7500

100%

84.0

Email: support@mlstechnology.com

\$101,000 \$245,500 \$344,495 \$430,750

23.24M

15.81M

2.74M

Reports produced and compiled by RE STATS Inc. Information is deemed reliable but not guaranteed. Does not reflect all market activity.

50,785,950

\$265,000

9.00M

Area Delimited by County Of Mayes - Residential Property Type