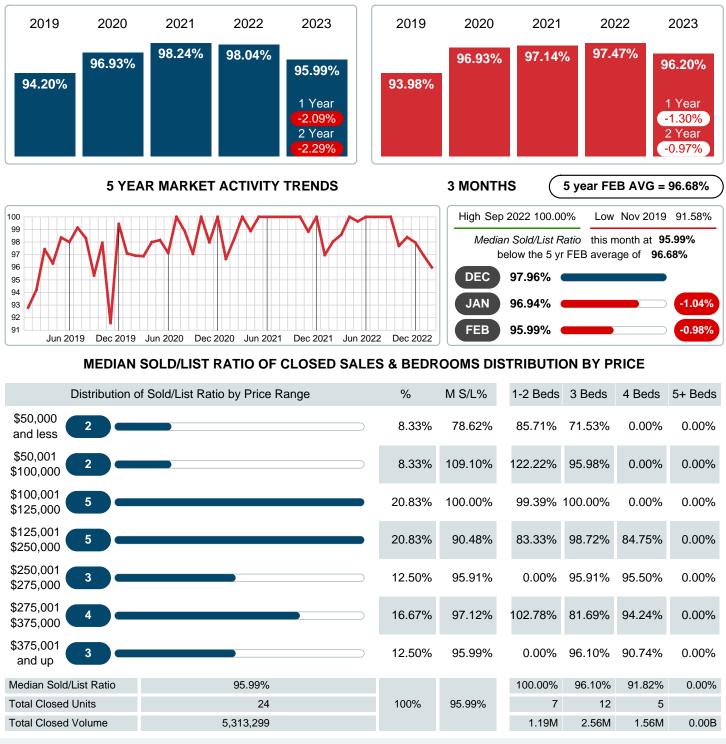

### MEDIAN PERCENT OF SELLING PRICE TO LISTING PRICE

Report produced on Aug 09, 2023 for MLS Technology Inc.

Contact: MLS Technology Inc.

Phone: 918-663-7500

Email: support@mlstechnology.com

# February 2023

Area Delimited by County Of Mayes - Residential Property Type