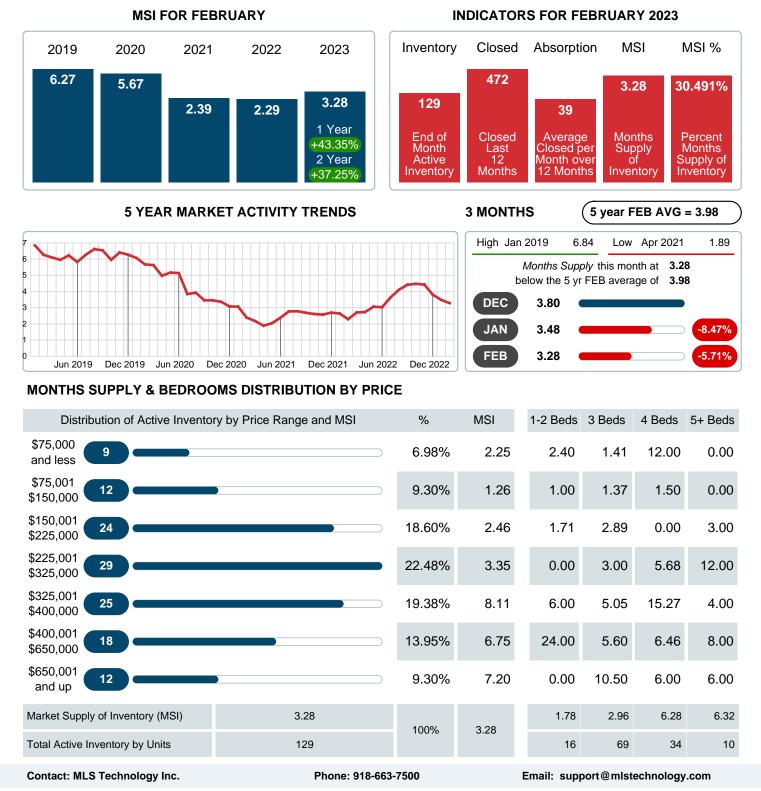

### MONTHLY INVENTORY ANALYSIS

Report produced on Aug 09, 2023 for MLS Technology Inc.

| Compared                                      | February |         |         |
|-----------------------------------------------|----------|---------|---------|
| Metrics                                       | 2022     | 2023    | +/-%    |
| Closed Listings                               | 35       | 24      | -31.43% |
| Pending Listings                              | 32       | 29      | -9.38%  |
| New Listings                                  | 29       | 34      | 17.24%  |
| Median List Price                             | 210,000  | 252,000 | 20.00%  |
| Median Sale Price                             | 210,000  | 228,500 | 8.81%   |
| Median Percent of Selling Price to List Price | 98.04%   | 95.99%  | -2.09%  |
| Median Days on Market to Sale                 | 13.00    | 40.50   | 211.54% |
| End of Month Inventory                        | 98       | 129     | 31.63%  |
| Months Supply of Inventory                    | 2.29     | 3.28    | 43.35%  |

Absorption: Last 12 months, an Average of **39** Sales/Month Active Inventory as of February 28, 2023 = **129** 

#### Months Supply of Inventory (MSI) Increases

The total housing inventory at the end of February 2023 rose **31.63%** to 129 existing homes available for sale. Over the last 12 months this area has had an average of 39 closed sales per month. This represents an unsold inventory index of **3.28** MSI for this period.

### MONTHS SUPPLY of INVENTORY (MSI)

Report produced on Aug 09, 2023 for MLS Technology Inc.

Area Delimited by County Of Mayes - Residential Property Type