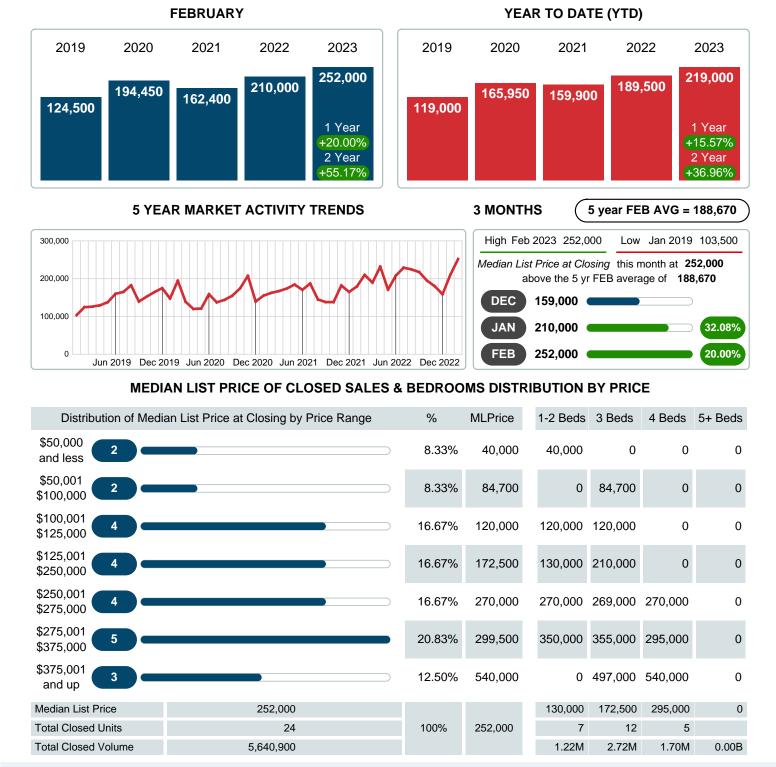

### MONTHLY INVENTORY ANALYSIS

Report produced on Aug 09, 2023 for MLS Technology Inc.

| Compared                                      | February |         |         |
|-----------------------------------------------|----------|---------|---------|
| Metrics                                       | 2022     | 2023    | +/-%    |
| Closed Listings                               | 35       | 24      | -31.43% |
| Pending Listings                              | 32       | 29      | -9.38%  |
| New Listings                                  | 29       | 34      | 17.24%  |
| Median List Price                             | 210,000  | 252,000 | 20.00%  |
| Median Sale Price                             | 210,000  | 228,500 | 8.81%   |
| Median Percent of Selling Price to List Price | 98.04%   | 95.99%  | -2.09%  |
| Median Days on Market to Sale                 | 13.00    | 40.50   | 211.54% |
| End of Month Inventory                        | 98       | 129     | 31.63%  |
| Months Supply of Inventory                    | 2.29     | 3.28    | 43.35%  |

#### Median Sale Price Going Up

According to the preliminary trends, this market area has experienced some upward momentum with the increase of Median Price this month. Prices went up **8.81%** in February 2023 to \$228,500 versus the previous year at \$210,000.

### MEDIAN LIST PRICE AT CLOSING

Report produced on Aug 09, 2023 for MLS Technology Inc.

Contact: MLS Technology Inc.

Phone: 918-663-7500

Email: support@mlstechnology.com

**FEBRUARY** 

### MEDIAN SOLD PRICE AT CLOSING

Report produced on Aug 09, 2023 for MLS Technology Inc.

Contact: MLS Technology Inc.

Phone: 918-663-7500

Email: support@mlstechnology.com

**FEBRUARY** 