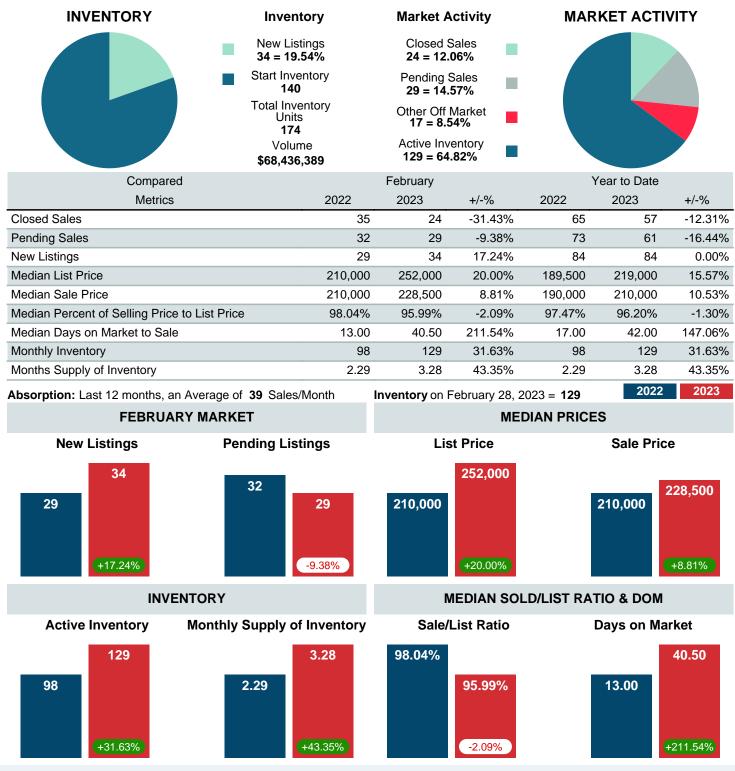

### MONTHLY INVENTORY ANALYSIS

Report produced on Aug 09, 2023 for MLS Technology Inc.

| Compared                                      | February |         |         |
|-----------------------------------------------|----------|---------|---------|
| Metrics                                       | 2022     | 2023    | +/-%    |
| Closed Listings                               | 35       | 24      | -31.43% |
| Pending Listings                              | 32       | 29      | -9.38%  |
| New Listings                                  | 29       | 34      | 17.24%  |
| Median List Price                             | 210,000  | 252,000 | 20.00%  |
| Median Sale Price                             | 210,000  | 228,500 | 8.81%   |
| Median Percent of Selling Price to List Price | 98.04%   | 95.99%  | -2.09%  |
| Median Days on Market to Sale                 | 13.00    | 40.50   | 211.54% |
| End of Month Inventory                        | 98       | 129     | 31.63%  |
| Months Supply of Inventory                    | 2.29     | 3.28    | 43.35%  |

Absorption: Last 12 months, an Average of **39** Sales/Month Active Inventory as of February 28, 2023 = **129** 

#### Months Supply of Inventory (MSI) Increases

The total housing inventory at the end of February 2023 rose **31.63%** to 129 existing homes available for sale. Over the last 12 months this area has had an average of 39 closed sales per month. This represents an unsold inventory index of **3.28** MSI for this period.

#### Median Sale Price Going Up

According to the preliminary trends, this market area has experienced some upward momentum with the increase of Median Price this month. Prices went up **8.81%** in February 2023 to \$228,500 versus the previous year at \$210,000.

#### Median Days on Market Lengthens

The median number of **40.50** days that homes spent on the market before selling increased by 27.50 days or **211.54%** in February 2023 compared to last year's same month at **13.00** DOM.

#### Sales Success for February 2023 is Positive

Overall, with Median Prices going up and Days on Market increasing, the Listed versus Closed Ratio finished weak this month.

There were 34 New Listings in February 2023, up **17.24%** from last year at 29. Furthermore, there were 24 Closed Listings this month versus last year at 35, a **-31.43%** decrease.

Closed versus Listed trends yielded a **70.6%** ratio, down from previous year's, February 2022, at **120.7%**, a **41.51%** downswing. This will certainly create pressure on an increasing Monthi $_{i}$ /<sub>2</sub>s Supply of Inventory (MSI) in the months to come.