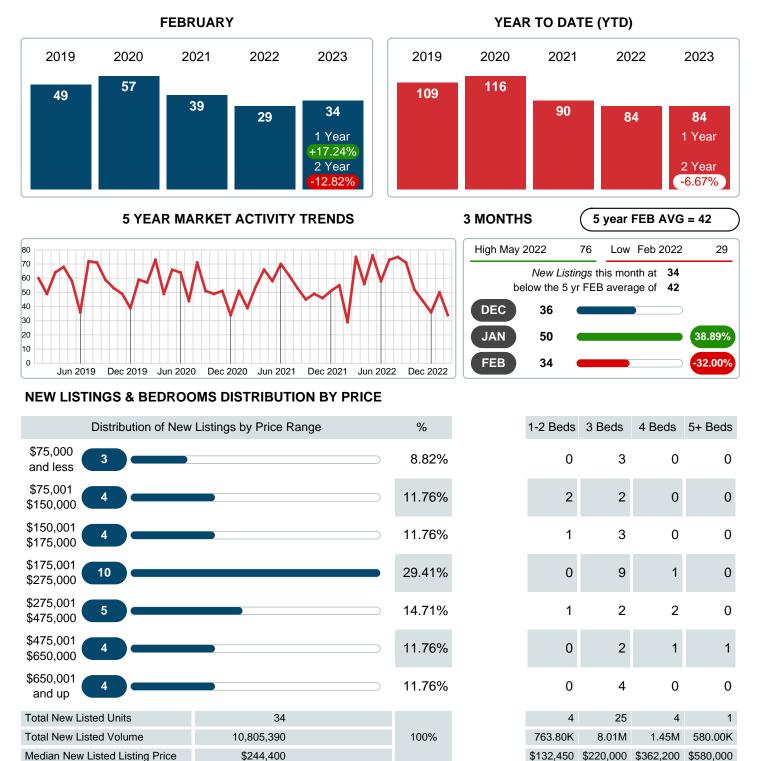

### **NEW LISTINGS**

Report produced on Aug 09, 2023 for MLS Technology Inc.

Contact: MLS Technology Inc. Phone: 918-663-7500 Email: support@mlstechnology.com

### MONTHLY INVENTORY ANALYSIS

Report produced on Aug 09, 2023 for MLS Technology Inc.

| Compared                                      | February |         |         |
|-----------------------------------------------|----------|---------|---------|
| Metrics                                       | 2022     | 2023    | +/-%    |
| Closed Listings                               | 35       | 24      | -31.43% |
| Pending Listings                              | 32       | 29      | -9.38%  |
| New Listings                                  | 29       | 34      | 17.24%  |
| Median List Price                             | 210,000  | 252,000 | 20.00%  |
| Median Sale Price                             | 210,000  | 228,500 | 8.81%   |
| Median Percent of Selling Price to List Price | 98.04%   | 95.99%  | -2.09%  |
| Median Days on Market to Sale                 | 13.00    | 40.50   | 211.54% |
| End of Month Inventory                        | 98       | 129     | 31.63%  |
| Months Supply of Inventory                    | 2.29     | 3.28    | 43.35%  |

#### Sales Success for February 2023 is Positive

Overall, with Median Prices going up and Days on Market increasing, the Listed versus Closed Ratio finished weak this month.

There were 34 New Listings in February 2023, up **17.24%** from last year at 29. Furthermore, there were 24 Closed Listings this month versus last year at 35, a **-31.43%** decrease.