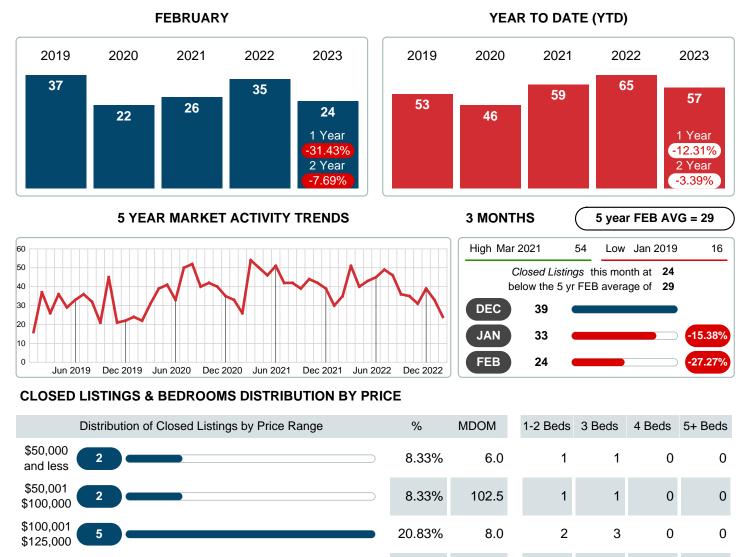

### CLOSED LISTINGS

Report produced on Aug 09, 2023 for MLS Technology Inc.

\$125,001 3 5 20.83% 1 31.0 1 \$250,000 \$250,001 12.50% 0 1 2 3 101.0 \$275,000 \$275,001 16.67% 84.0 2 1 4 1 \$375,000 \$375,001 0 2 1 3 12.50% 97.0 and up **Total Closed Units** 24 12 5 7 **Total Closed Volume** 5,313,299 100% 40.5 1.19M 2.56M 1.56M 0.00B \$125,000 \$162,500 \$275,000 Median Closed Price \$228,500

### MONTHLY INVENTORY ANALYSIS

Report produced on Aug 09, 2023 for MLS Technology Inc.

| Compared                                      | February |         |         |
|-----------------------------------------------|----------|---------|---------|
| Metrics                                       | 2022     | 2023    | +/-%    |
| Closed Listings                               | 35       | 24      | -31.43% |
| Pending Listings                              | 32       | 29      | -9.38%  |
| New Listings                                  | 29       | 34      | 17.24%  |
| Median List Price                             | 210,000  | 252,000 | 20.00%  |
| Median Sale Price                             | 210,000  | 228,500 | 8.81%   |
| Median Percent of Selling Price to List Price | 98.04%   | 95.99%  | -2.09%  |
| Median Days on Market to Sale                 | 13.00    | 40.50   | 211.54% |
| End of Month Inventory                        | 98       | 129     | 31.63%  |
| Months Supply of Inventory                    | 2.29     | 3.28    | 43.35%  |

#### Sales Success for February 2023 is Positive

Overall, with Median Prices going up and Days on Market increasing, the Listed versus Closed Ratio finished weak this month.

There were 34 New Listings in February 2023, up **17.24%** from last year at 29. Furthermore, there were 24 Closed Listings this month versus last year at 35, a **-31.43%** decrease.

Closed versus Listed trends yielded a **70.6%** ratio, down from previous year's, February 2022, at **120.7%**, a **41.51%** downswing. This will certainly create pressure on an increasing Monthi $_{i}$ /<sub>2</sub>s Supply of Inventory (MSI) in the months to come.