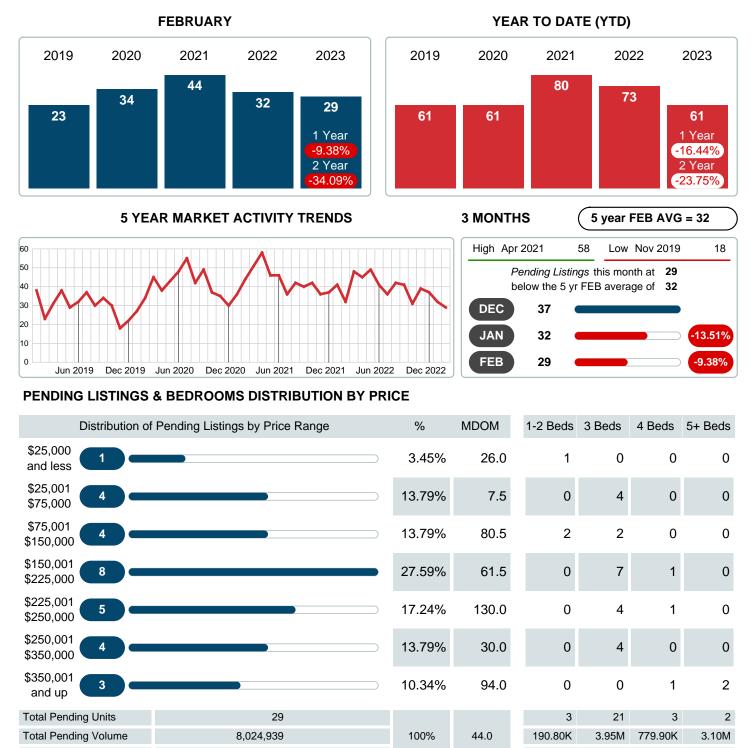

### PENDING LISTINGS

Report produced on Aug 09, 2023 for MLS Technology Inc.

Contact: MLS Technology Inc.

Median Listing Price

Phone: 918-663-7500

Email: support@mlstechnology.com

\$79,900 \$183,040 \$239,999\$1,549,950

### MONTHLY INVENTORY ANALYSIS

Report produced on Aug 09, 2023 for MLS Technology Inc.

| Compared                                      | February |         |         |
|-----------------------------------------------|----------|---------|---------|
| Metrics                                       | 2022     | 2023    | +/-%    |
| Closed Listings                               | 35       | 24      | -31.43% |
| Pending Listings                              | 32       | 29      | -9.38%  |
| New Listings                                  | 29       | 34      | 17.24%  |
| Median List Price                             | 210,000  | 252,000 | 20.00%  |
| Median Sale Price                             | 210,000  | 228,500 | 8.81%   |
| Median Percent of Selling Price to List Price | 98.04%   | 95.99%  | -2.09%  |
| Median Days on Market to Sale                 | 13.00    | 40.50   | 211.54% |
| End of Month Inventory                        | 98       | 129     | 31.63%  |
| Months Supply of Inventory                    | 2.29     | 3.28    | 43.35%  |

#### Sales Success for February 2023 is Positive

Overall, with Median Prices going up and Days on Market increasing, the Listed versus Closed Ratio finished weak this month.

There were 34 New Listings in February 2023, up **17.24%** from last year at 29. Furthermore, there were 24 Closed Listings this month versus last year at 35, a **-31.43%** decrease.