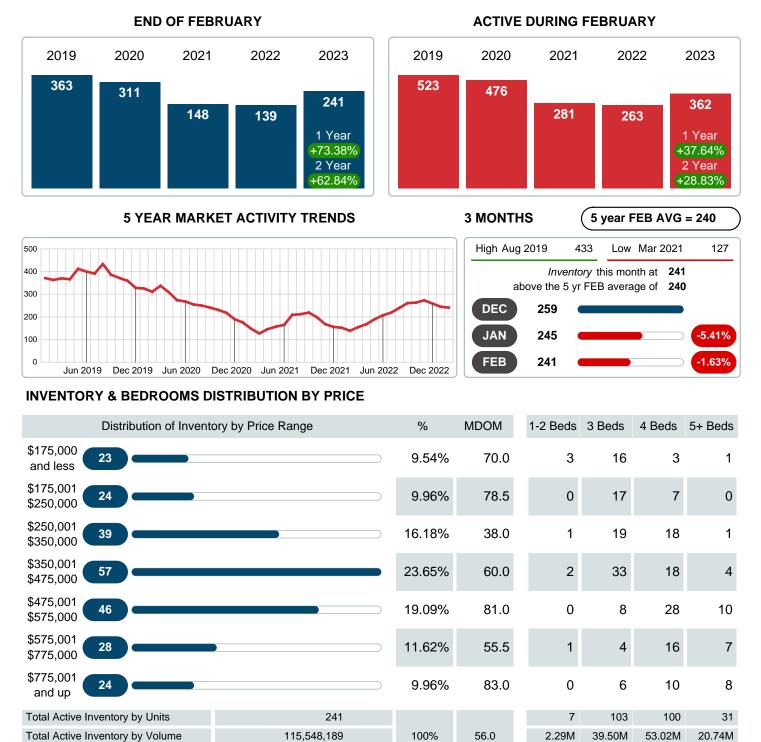

## MONTHLY INVENTORY ANALYSIS

Report produced on Aug 09, 2023 for MLS Technology Inc.

| Compared                                      |         | February |         |  |
|-----------------------------------------------|---------|----------|---------|--|
| Metrics                                       | 2022    | 2023     | +/-%    |  |
| Closed Listings                               | 123     | 85       | -30.89% |  |
| Pending Listings                              | 109     | 93       | -14.68% |  |
| New Listings                                  | 111     | 117      | 5.41%   |  |
| Median List Price                             | 255,000 | 249,900  | -2.00%  |  |
| Median Sale Price                             | 250,000 | 247,000  | -1.20%  |  |
| Median Percent of Selling Price to List Price | 100.00% | 99.09%   | -0.91%  |  |
| Median Days on Market to Sale                 | 7.00    | 18.00    | 157.14% |  |
| End of Month Inventory                        | 139     | 241      | 73.38%  |  |
| Months Supply of Inventory                    | 0.95    | 1.99     | 110.81% |  |

Absorption: Last 12 months, an Average of **121** Sales/Month Active Inventory as of February 28, 2023 = **241** 

#### Months Supply of Inventory (MSI) Increases

The total housing inventory at the end of February 2023 rose **73.38%** to 241 existing homes available for sale. Over the last 12 months this area has had an average of 121 closed sales per month. This represents an unsold inventory index of **1.99** MSI for this period.

## **ACTIVE INVENTORY**

Report produced on Aug 09, 2023 for MLS Technology Inc.

Contact: MLS Technology Inc.

Median Active Inventory Listing Price

Phone: 918-663-7500

Email: support@mlstechnology.com

\$329,000 \$350,000 \$487,400 \$575,000

Reports produced and compiled by RE STATS Inc. Information is deemed reliable but not guaranteed. Does not reflect all market activity.

\$425,000

Area Delimited by County Of Rogers - Residential Property Type