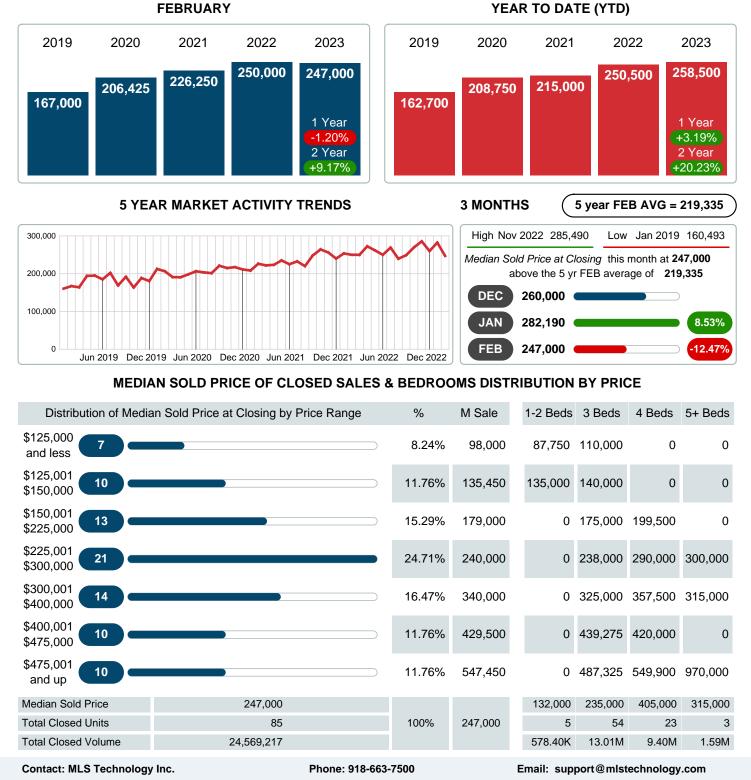

#### **Median Sale Price Falling**

According to the preliminary trends, this market area has experienced some downward momentum with the decline of Median Price this month. Prices dipped **1.20%** in February 2023 to \$247,000 versus the previous year at \$250,000.

## MEDIAN SOLD PRICE AT CLOSING

Report produced on Aug 09, 2023 for MLS Technology Inc.

**FEBRUARY** 

# February 2023

Area Delimited by County Of Rogers - Residential Property Type

YEAR TO DATE (YTD)