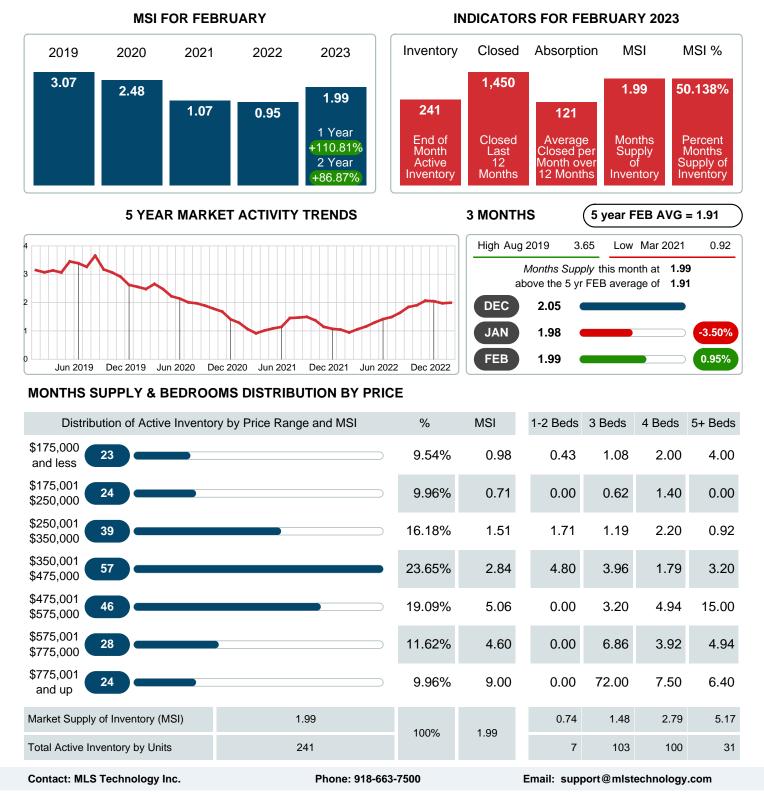

## MONTHLY INVENTORY ANALYSIS

Report produced on Aug 09, 2023 for MLS Technology Inc.

| Compared                                      |         | February |         |  |
|-----------------------------------------------|---------|----------|---------|--|
| Metrics                                       | 2022    | 2023     | +/-%    |  |
| Closed Listings                               | 123     | 85       | -30.89% |  |
| Pending Listings                              | 109     | 93       | -14.68% |  |
| New Listings                                  | 111     | 117      | 5.41%   |  |
| Median List Price                             | 255,000 | 249,900  | -2.00%  |  |
| Median Sale Price                             | 250,000 | 247,000  | -1.20%  |  |
| Median Percent of Selling Price to List Price | 100.00% | 99.09%   | -0.91%  |  |
| Median Days on Market to Sale                 | 7.00    | 18.00    | 157.14% |  |
| End of Month Inventory                        | 139     | 241      | 73.38%  |  |
| Months Supply of Inventory                    | 0.95    | 1.99     | 110.81% |  |

#### Months Supply of Inventory (MSI) Increases

The total housing inventory at the end of February 2023 rose **73.38%** to 241 existing homes available for sale. Over the last 12 months this area has had an average of 121 closed sales per month. This represents an unsold inventory index of **1.99** MSI for this period.

## MONTHS SUPPLY of INVENTORY (MSI)

Report produced on Aug 09, 2023 for MLS Technology Inc.

**FEBRUARY** 