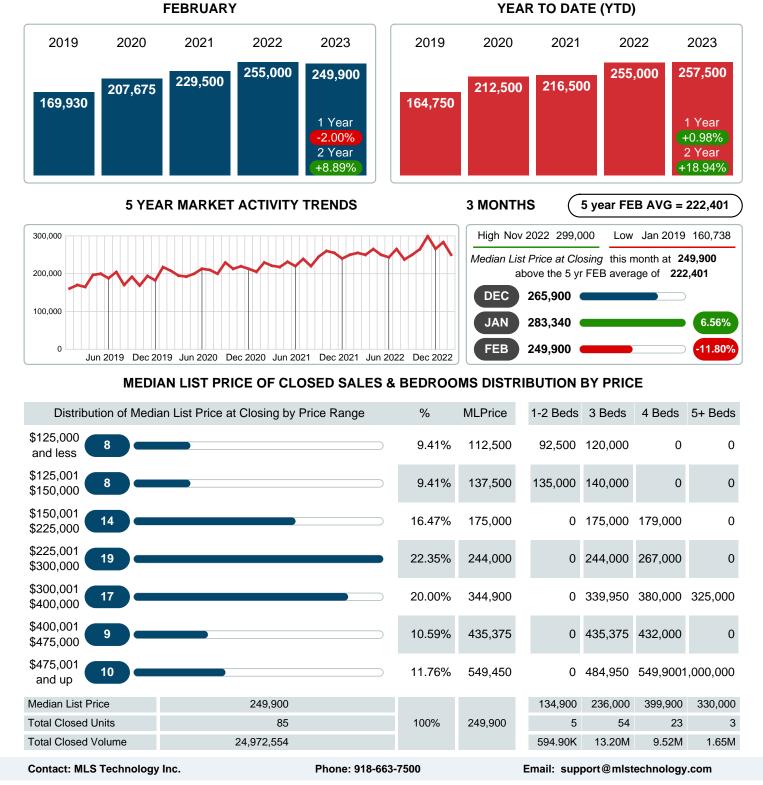

## MONTHLY INVENTORY ANALYSIS

Report produced on Aug 09, 2023 for MLS Technology Inc.

| Compared                                      |         | February |         |  |
|-----------------------------------------------|---------|----------|---------|--|
| Metrics                                       | 2022    | 2023     | +/-%    |  |
| Closed Listings                               | 123     | 85       | -30.89% |  |
| Pending Listings                              | 109     | 93       | -14.68% |  |
| New Listings                                  | 111     | 117      | 5.41%   |  |
| Median List Price                             | 255,000 | 249,900  | -2.00%  |  |
| Median Sale Price                             | 250,000 | 247,000  | -1.20%  |  |
| Median Percent of Selling Price to List Price | 100.00% | 99.09%   | -0.91%  |  |
| Median Days on Market to Sale                 | 7.00    | 18.00    | 157.14% |  |
| End of Month Inventory                        | 139     | 241      | 73.38%  |  |
| Months Supply of Inventory                    | 0.95    | 1.99     | 110.81% |  |

#### **Median Sale Price Falling**

According to the preliminary trends, this market area has experienced some downward momentum with the decline of Median Price this month. Prices dipped **1.20%** in February 2023 to \$247,000 versus the previous year at \$250,000.

## MEDIAN LIST PRICE AT CLOSING

Report produced on Aug 09, 2023 for MLS Technology Inc.

Reports produced and compiled by RE STATS Inc. Information is deemed reliable but not guaranteed. Does not reflect all market activity.

## MEDIAN SOLD PRICE AT CLOSING

Report produced on Aug 09, 2023 for MLS Technology Inc.

**FEBRUARY** 