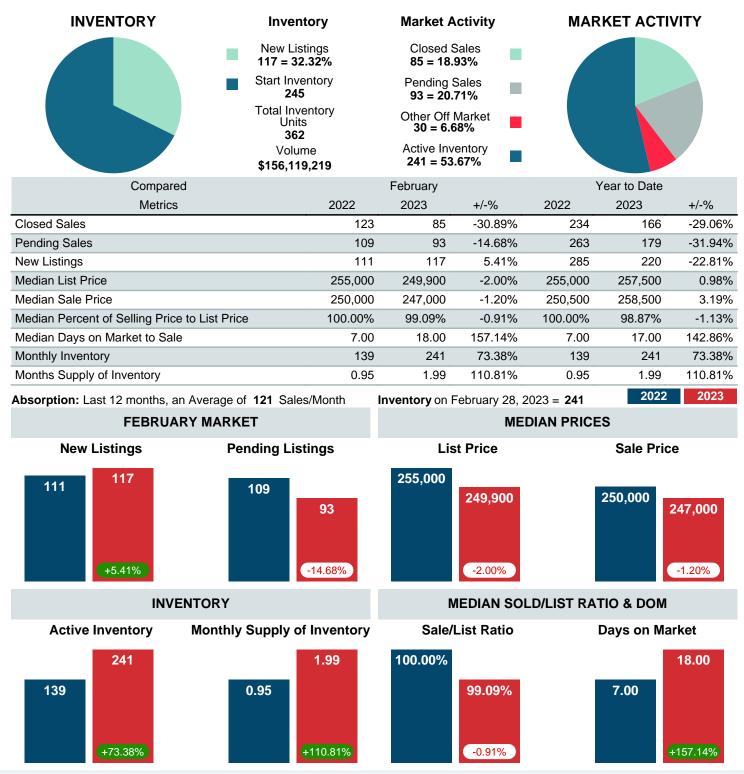

## MONTHLY INVENTORY ANALYSIS

Report produced on Aug 09, 2023 for MLS Technology Inc.

| Compared                                      |         | February |         |  |
|-----------------------------------------------|---------|----------|---------|--|
| Metrics                                       | 2022    | 2023     | +/-%    |  |
| Closed Listings                               | 123     | 85       | -30.89% |  |
| Pending Listings                              | 109     | 93       | -14.68% |  |
| New Listings                                  | 111     | 117      | 5.41%   |  |
| Median List Price                             | 255,000 | 249,900  | -2.00%  |  |
| Median Sale Price                             | 250,000 | 247,000  | -1.20%  |  |
| Median Percent of Selling Price to List Price | 100.00% | 99.09%   | -0.91%  |  |
| Median Days on Market to Sale                 | 7.00    | 18.00    | 157.14% |  |
| End of Month Inventory                        | 139     | 241      | 73.38%  |  |
| Months Supply of Inventory                    | 0.95    | 1.99     | 110.81% |  |

Absorption: Last 12 months, an Average of **121** Sales/Month Active Inventory as of February 28, 2023 = **241** 

#### Months Supply of Inventory (MSI) Increases

The total housing inventory at the end of February 2023 rose **73.38%** to 241 existing homes available for sale. Over the last 12 months this area has had an average of 121 closed sales per month. This represents an unsold inventory index of **1.99** MSI for this period.

#### Median Days on Market Lengthens

The median number of **18.00** days that homes spent on the market before selling increased by 11.00 days or **157.14%** in February 2023 compared to last year's same month at **7.00** DOM.

#### Sales Success for February 2023 is Positive

Overall, with Median Prices falling and Days on Market increasing, the Listed versus Closed Ratio finished weak this month.

There were 117 New Listings in February 2023, up **5.41%** from last year at 111. Furthermore, there were 85 Closed Listings this month versus last year at 123, a **-30.89%** decrease.

Closed versus Listed trends yielded a **72.6%** ratio, down from previous year's, February 2022, at **110.8%**, a **34.44%** downswing. This will certainly create pressure on an increasing Monthi�s Supply of Inventory (MSI) in the months to come.

## MARKET SUMMARY

Report produced on Aug 09, 2023 for MLS Technology Inc.

Contact: MLS Technology Inc.

Phone: 918-663-7500

Email: support@mlstechnology.com