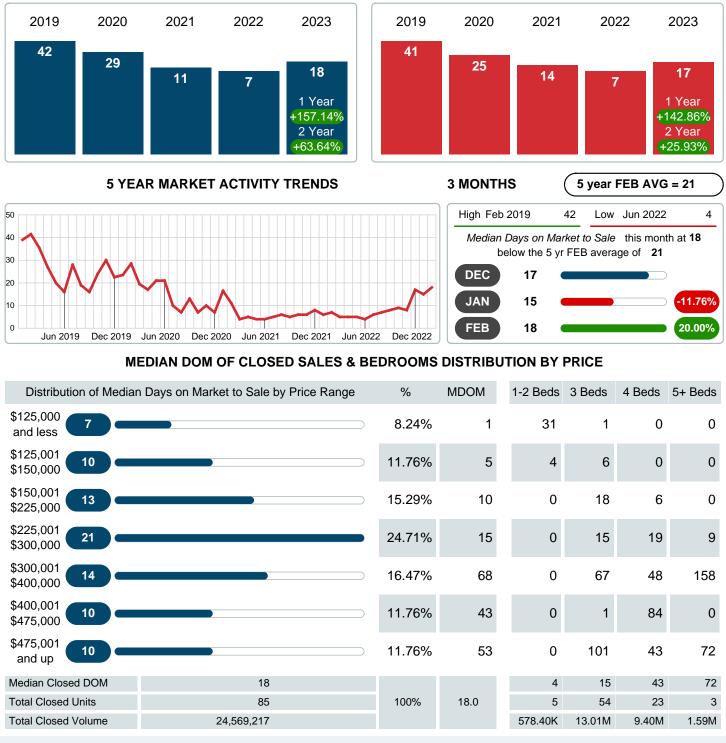

## MONTHLY INVENTORY ANALYSIS

Report produced on Aug 09, 2023 for MLS Technology Inc.

| Compared                                      |         | February |         |  |
|-----------------------------------------------|---------|----------|---------|--|
| Metrics                                       | 2022    | 2023     | +/-%    |  |
| Closed Listings                               | 123     | 85       | -30.89% |  |
| Pending Listings                              | 109     | 93       | -14.68% |  |
| New Listings                                  | 111     | 117      | 5.41%   |  |
| Median List Price                             | 255,000 | 249,900  | -2.00%  |  |
| Median Sale Price                             | 250,000 | 247,000  | -1.20%  |  |
| Median Percent of Selling Price to List Price | 100.00% | 99.09%   | -0.91%  |  |
| Median Days on Market to Sale                 | 7.00    | 18.00    | 157.14% |  |
| End of Month Inventory                        | 139     | 241      | 73.38%  |  |
| Months Supply of Inventory                    | 0.95    | 1.99     | 110.81% |  |

#### Median Days on Market Lengthens

The median number of **18.00** days that homes spent on the market before selling increased by 11.00 days or **157.14%** in February 2023 compared to last year's same month at **7.00** DOM.

## MEDIAN DAYS ON MARKET TO SALE

Report produced on Aug 09, 2023 for MLS Technology Inc.

Contact: MLS Technology Inc.

Phone: 918-663-7500

Email: support@mlstechnology.com

Area Delimited by County Of Rogers - Residential Property Type