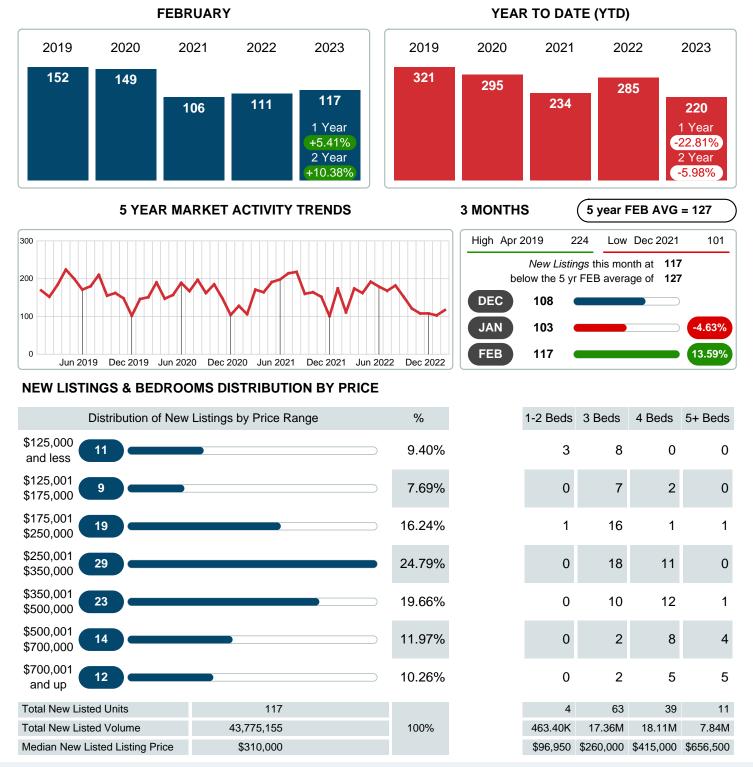

## **NEW LISTINGS**

Report produced on Aug 09, 2023 for MLS Technology Inc.

Contact: MLS Technology Inc.

Phone: 918-663-7500

Email: support@mlstechnology.com

RELEDATUM