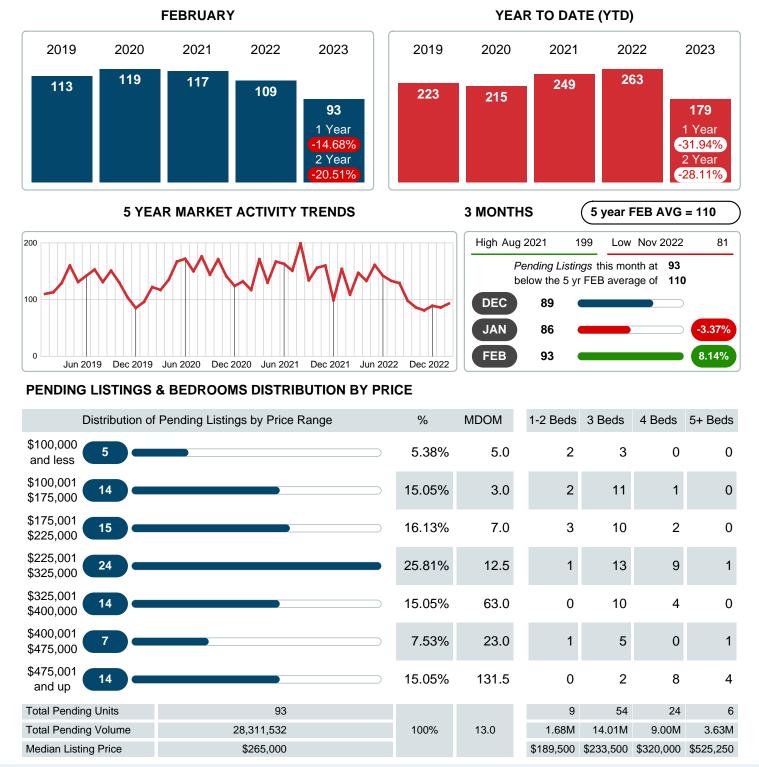

## PENDING LISTINGS

Report produced on Aug 09, 2023 for MLS Technology Inc.

Contact: MLS Technology Inc.

Phone: 918-663-7500

Email: support@mlstechnology.com

Reports produced and compiled by RE STATS Inc. Information is deemed reliable but not guaranteed. Does not reflect all market activity.