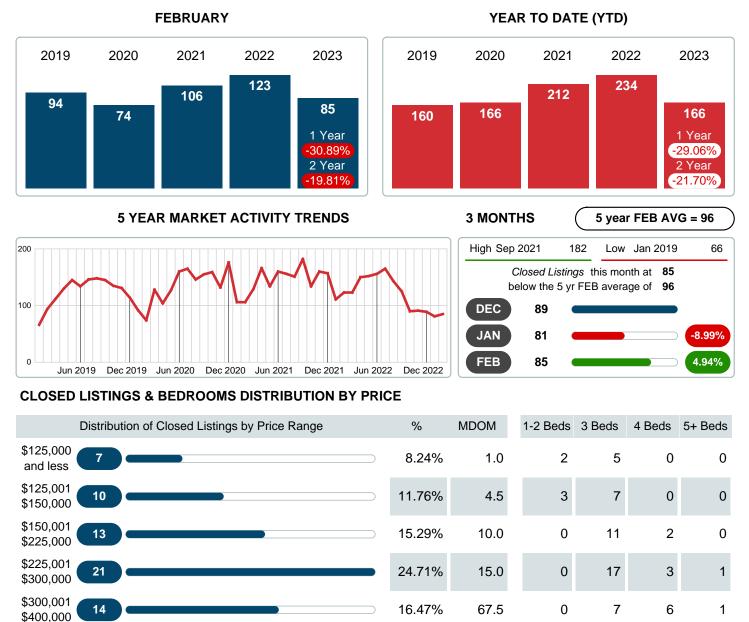

## **CLOSED LISTINGS**

Report produced on Aug 09, 2023 for MLS Technology Inc.

Contact: MLS Technology Inc.

10

10

\$400,001

\$475,000 \$475,001

and up

**Total Closed Units** 

**Total Closed Volume** 

Median Closed Price

Phone: 918-663-7500

11.76%

11.76%

100%

42.5

52.5

18.0

Email: support@mlstechnology.com

5

2

54

\$132,000 \$235,000 \$405,000 \$315,000

13.01M

5

7

23

9.40M

0

1

3

1.59M

0

0

5

578.40K

Reports produced and compiled by RE STATS Inc. Information is deemed reliable but not guaranteed. Does not reflect all market activity.

85

24,569,217

\$247,000