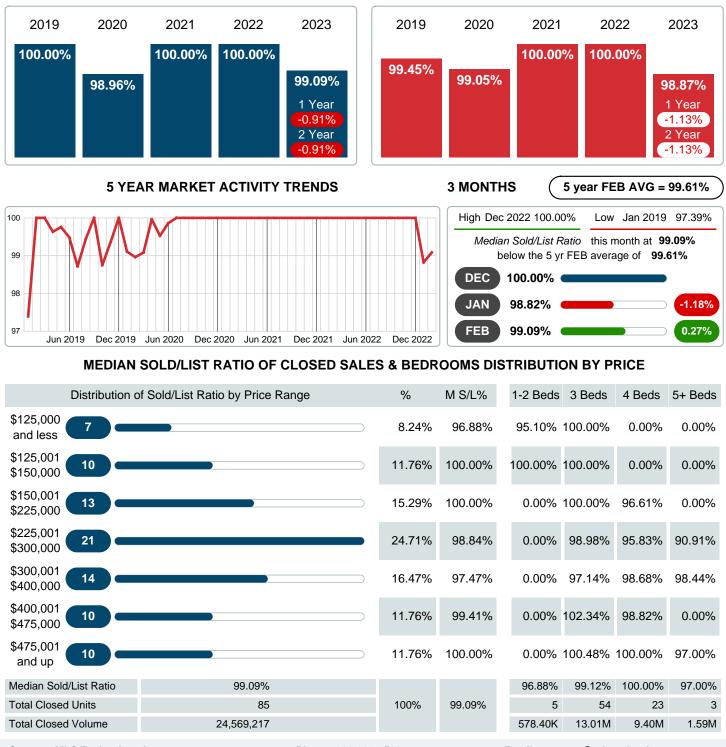

## MEDIAN PERCENT OF SELLING PRICE TO LISTING PRICE

Report produced on Aug 09, 2023 for MLS Technology Inc.

Contact: MLS Technology Inc.

Phone: 918-663-7500

Reports produced and compiled by RE STATS Inc. Information is deemed reliable but not guaranteed. Does not reflect all market activity.

Email: support@mlstechnology.com

Page 10 of 11

RELADATUM