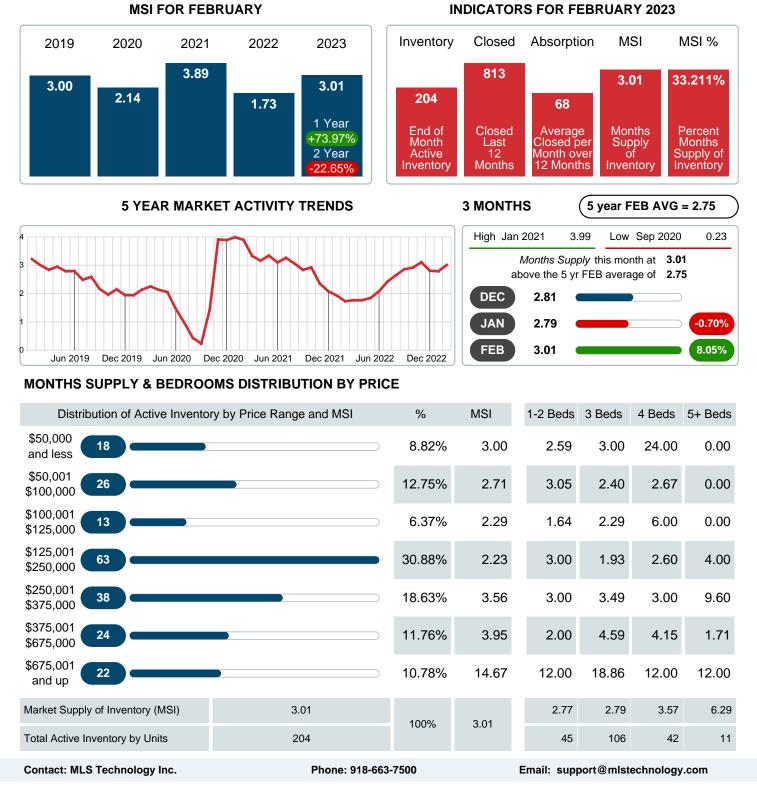

Absorption: Last 12 months, an Average of 68 Sales/Month Active Inventory as of February 28, 2023 = 204

### Months Supply of Inventory (MSI) Increases

The total housing inventory at the end of February 2023 rose 36.91% to 204 existing homes available for sale. Over the last 12 months this area has had an average of 68 closed sales per month. This represents an unsold inventory index of 3.01 MSI for this period.

## MONTHS SUPPLY of INVENTORY (MSI)

Report produced on Aug 09, 2023 for MLS Technology Inc.

**FEBRUARY** 