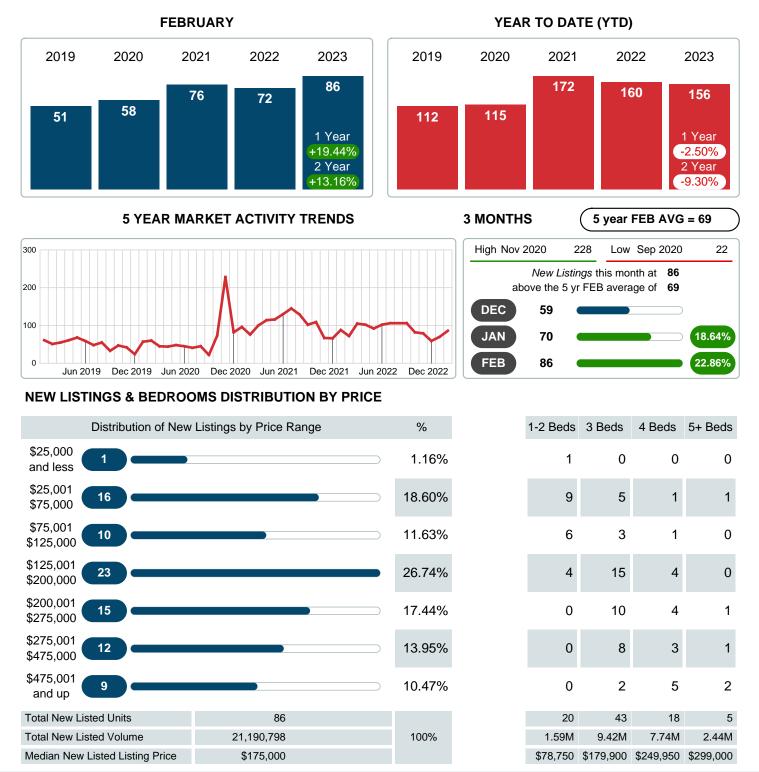

### MONTHLY INVENTORY ANALYSIS

Report produced on Aug 09, 2023 for MLS Technology Inc.

| Compared                                      | February |         |         |
|-----------------------------------------------|----------|---------|---------|
| Metrics                                       | 2022     | 2023    | +/-%    |
| Closed Listings                               | 76       | 45      | -40.79% |
| Pending Listings                              | 67       | 59      | -11.94% |
| New Listings                                  | 72       | 86      | 19.44%  |
| Median List Price                             | 139,900  | 189,000 | 35.10%  |
| Median Sale Price                             | 135,000  | 188,000 | 39.26%  |
| Median Percent of Selling Price to List Price | 97.30%   | 96.96%  | -0.35%  |
| Median Days on Market to Sale                 | 24.00    | 26.00   | 8.33%   |
| End of Month Inventory                        | 149      | 204     | 36.91%  |
| Months Supply of Inventory                    | 1.72     | 3.01    | 75.14%  |

### Sales Success for February 2023 is Positive

Overall, with Median Prices going up and Days on Market increasing, the Listed versus Closed Ratio finished weak this month.

There were 86 New Listings in February 2023, up 19.44% from last year at 72. Furthermore, there were 45 Closed Listings this month versus last year at 76, a -40.79% decrease.

### **NEW LISTINGS**

Report produced on Aug 09, 2023 for MLS Technology Inc.

Contact: MLS Technology Inc.

Phone: 918-663-7500

Email: support@mlstechnology.com

RELLDATUM