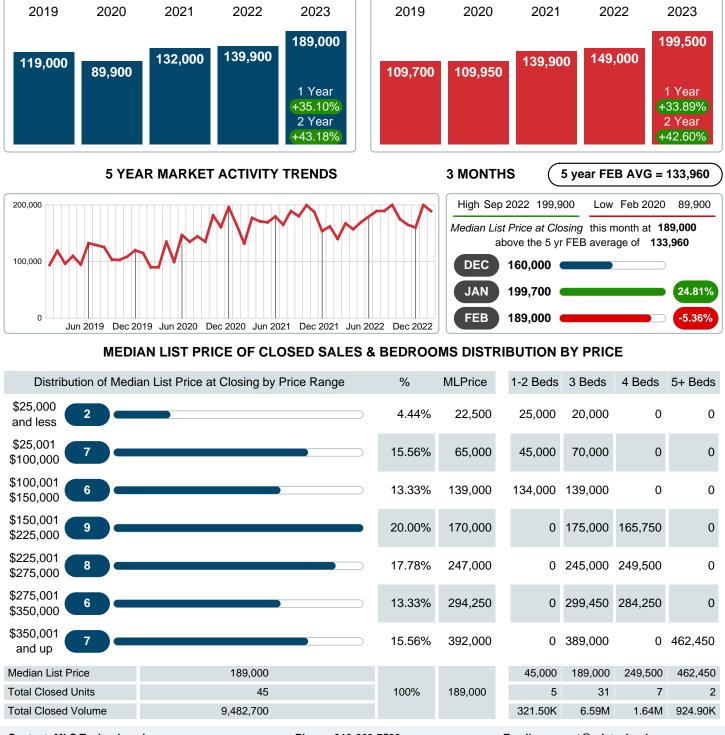

### Median Sale Price Going Up

According to the preliminary trends, this market area has experienced some upward momentum with the increase of Median Price this month. Prices went up 39.26% in February 2023 to \$188,000 versus the previous year at \$135,000.

## MEDIAN LIST PRICE AT CLOSING

Report produced on Aug 09, 2023 for MLS Technology Inc.

Contact: MLS Technology Inc.

Phone: 918-663-7500

Email: support@mlstechnology.com

Area Delimited by Counties Carter, Love, Murray - Residential Property Type

### MEDIAN SOLD PRICE AT CLOSING

Report produced on Aug 09, 2023 for MLS Technology Inc.

Contact: MLS Technology Inc.

Phone: 918-663-7500

Email: support@mlstechnology.com

Area Delimited by Counties Carter, Love, Murray - Residential Property Type