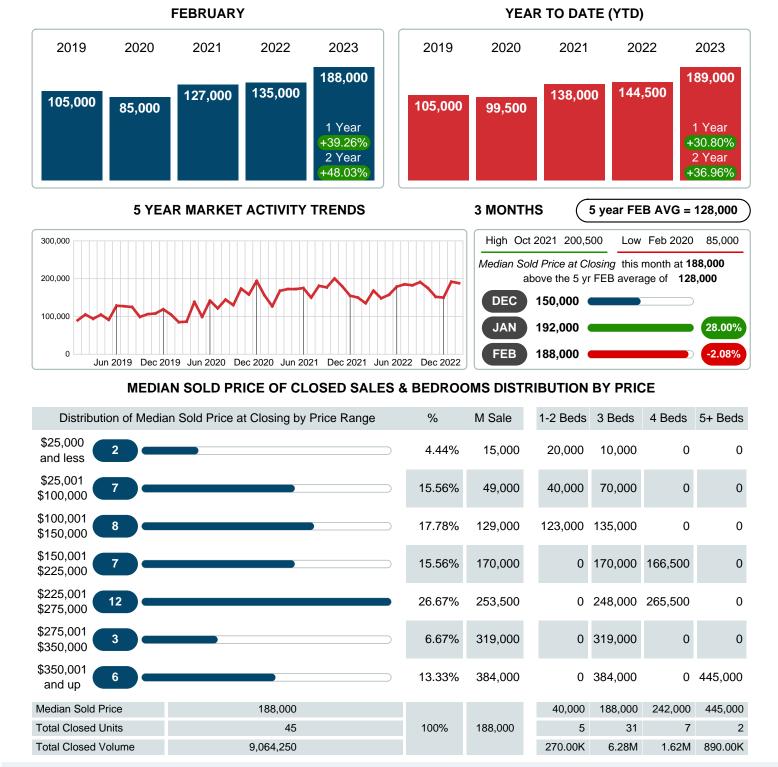

### MEDIAN SOLD PRICE AT CLOSING

Report produced on Aug 09, 2023 for MLS Technology Inc.

Contact: MLS Technology Inc.

Phone: 918-663-7500

Email: support@mlstechnology.com

Area Delimited by Counties Carter, Love, Murray - Residential Property Type

### Median Sale Price Going Up

According to the preliminary trends, this market area has experienced some upward momentum with the increase of Median Price this month. Prices went up 39.26% in February 2023 to \$188,000 versus the previous year at \$135,000.