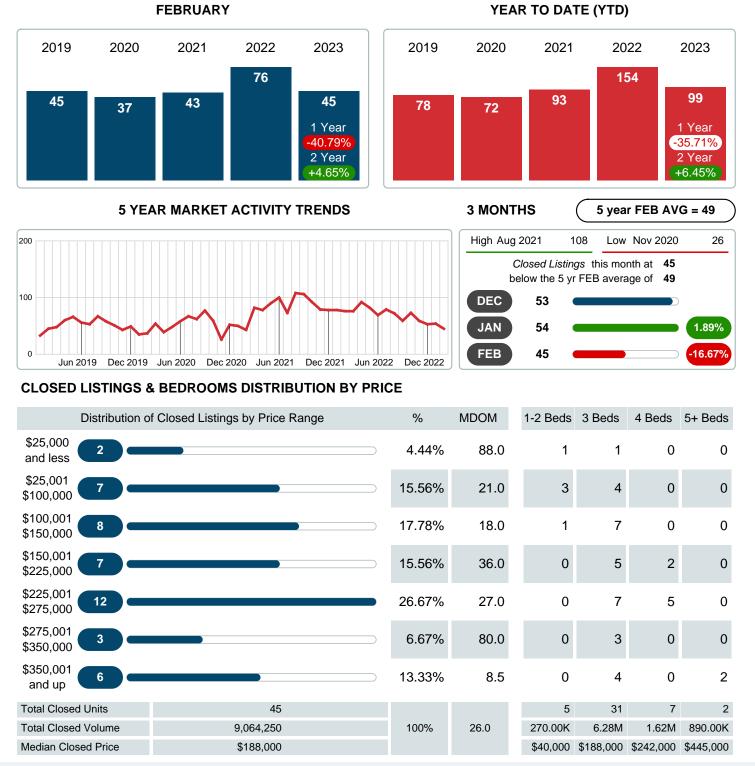

### MONTHLY INVENTORY ANALYSIS

Report produced on Aug 09, 2023 for MLS Technology Inc.

| Compared                                      | February |         |         |
|-----------------------------------------------|----------|---------|---------|
| Metrics                                       | 2022     | 2023    | +/-%    |
| Closed Listings                               | 76       | 45      | -40.79% |
| Pending Listings                              | 67       | 59      | -11.94% |
| New Listings                                  | 72       | 86      | 19.44%  |
| Median List Price                             | 139,900  | 189,000 | 35.10%  |
| Median Sale Price                             | 135,000  | 188,000 | 39.26%  |
| Median Percent of Selling Price to List Price | 97.30%   | 96.96%  | -0.35%  |
| Median Days on Market to Sale                 | 24.00    | 26.00   | 8.33%   |
| End of Month Inventory                        | 149      | 204     | 36.91%  |
| Months Supply of Inventory                    | 1.72     | 3.01    | 75.14%  |

### Sales Success for February 2023 is Positive

Overall, with Median Prices going up and Days on Market increasing, the Listed versus Closed Ratio finished weak this month.

There were 86 New Listings in February 2023, up 19.44% from last year at 72. Furthermore, there were 45 Closed Listings this month versus last year at 76, a -40.79% decrease.

## **CLOSED LISTINGS**

Report produced on Aug 09, 2023 for MLS Technology Inc.

Contact: MLS Technology Inc.

Phone: 918-663-7500

Email: support@mlstechnology.com

REDATUM