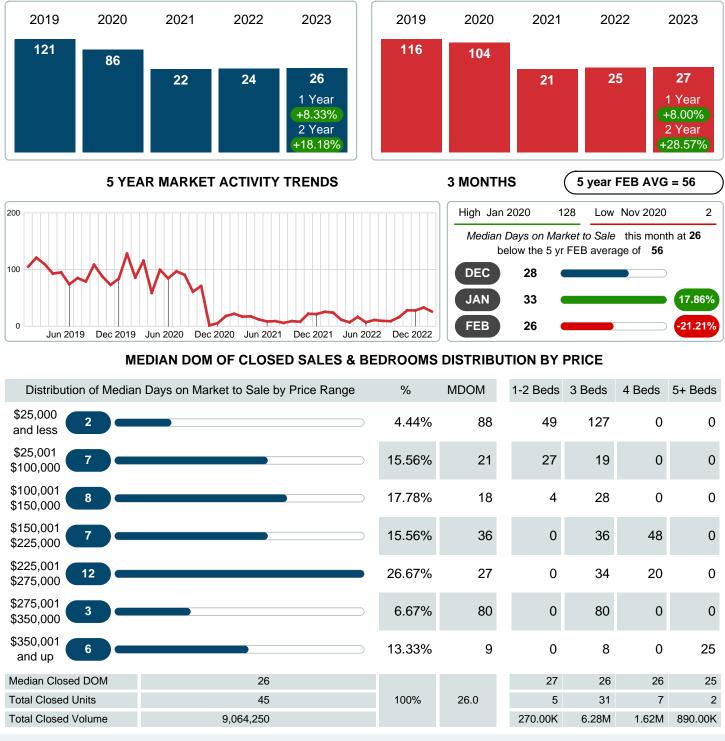

### Median Days on Market Lengthens

The median number of 26.00 days that homes spent on the market before selling increased by 2.00 days or 8.33% in February 2023 compared to last year's same month at 24.00 DOM.

## MEDIAN DAYS ON MARKET TO SALE

Report produced on Aug 09, 2023 for MLS Technology Inc.

Contact: MLS Technology Inc.

Phone: 918-663-7500

Email: support@mlstechnology.com

**FEBRUARY** 