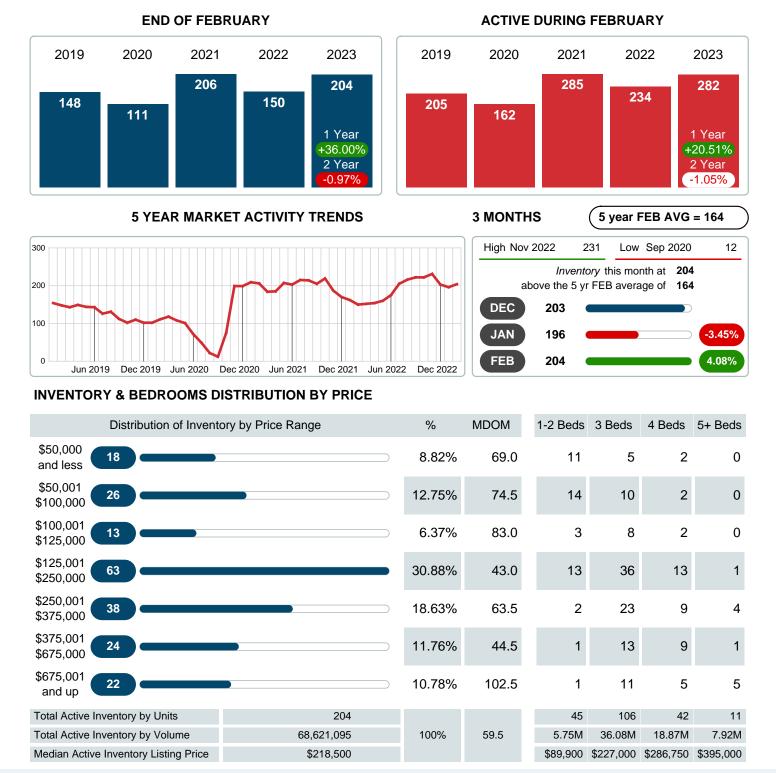

Absorption: Last 12 months, an Average of 68 Sales/Month Active Inventory as of February 28, 2023 = 204

### Months Supply of Inventory (MSI) Increases

The total housing inventory at the end of February 2023 rose 36.91% to 204 existing homes available for sale. Over the last 12 months this area has had an average of 68 closed sales per month. This represents an unsold inventory index of 3.01 MSI for this period.

### **ACTIVE INVENTORY**

Report produced on Aug 09, 2023 for MLS Technology Inc.

Contact: MLS Technology Inc.

Phone: 918-663-7500

Email: support@mlstechnology.com

Area Delimited by Counties Carter, Love, Murray - Residential Property Type

## MONTHS SUPPLY of INVENTORY (MSI)

Report produced on Aug 09, 2023 for MLS Technology Inc.

**FEBRUARY** 