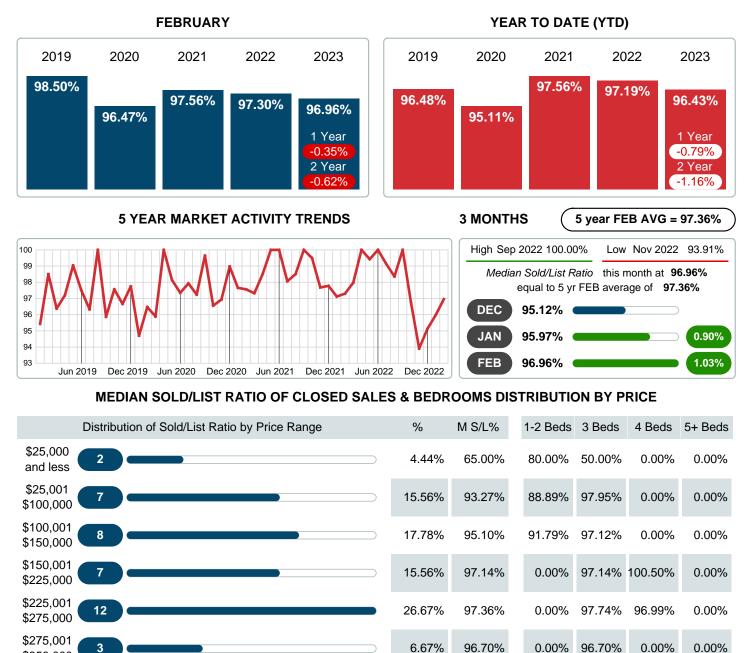

### MEDIAN PERCENT OF SELLING PRICE TO LISTING PRICE

Report produced on Aug 09, 2023 for MLS Technology Inc.

Contact: MLS Technology Inc.

6

\$350,000 \$350,001

and up

Median Sold/List Ratio

**Total Closed Units** 

### Median Days on Market Lengthens

The median number of 26.00 days that homes spent on the market before selling increased by 2.00 days or 8.33% in February 2023 compared to last year's same month at 24.00 DOM.