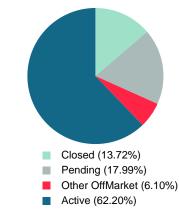

Absorption: Last 12 months, an Average of 68 Sales/Month Active Inventory as of February 28, 2023 = 204

### **ACTIVE INVENTORY**

Report produced on Aug 09, 2023 for MLS Technology Inc.

Contact: MLS Technology Inc.

Phone: 918-663-7500

Email: support@mlstechnology.com

Area Delimited by Counties Carter, Love, Murray - Residential Property Type