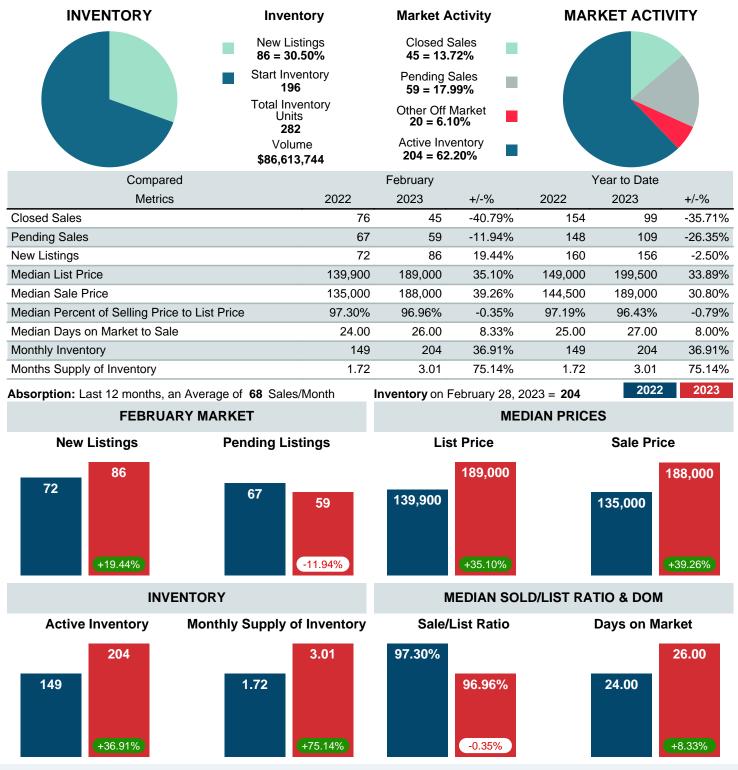

### MONTHLY INVENTORY ANALYSIS

Report produced on Aug 09, 2023 for MLS Technology Inc.

| Compared                                      | February |         |         |
|-----------------------------------------------|----------|---------|---------|
| Metrics                                       | 2022     | 2023    | +/-%    |
| Closed Listings                               | 76       | 45      | -40.79% |
| Pending Listings                              | 67       | 59      | -11.94% |
| New Listings                                  | 72       | 86      | 19.44%  |
| Median List Price                             | 139,900  | 189,000 | 35.10%  |
| Median Sale Price                             | 135,000  | 188,000 | 39.26%  |
| Median Percent of Selling Price to List Price | 97.30%   | 96.96%  | -0.35%  |
| Median Days on Market to Sale                 | 24.00    | 26.00   | 8.33%   |
| End of Month Inventory                        | 149      | 204     | 36.91%  |
| Months Supply of Inventory                    | 1.72     | 3.01    | 75.14%  |

Absorption: Last 12 months, an Average of 68 Sales/Month Active Inventory as of February 28, 2023 = 204

### Months Supply of Inventory (MSI) Increases

The total housing inventory at the end of February 2023 rose 36.91% to 204 existing homes available for sale. Over the last 12 months this area has had an average of 68 closed sales per month. This represents an unsold inventory index of 3.01 MSI for this period.

### Median Sale Price Going Up

According to the preliminary trends, this market area has experienced some upward momentum with the increase of Median Price this month. Prices went up 39.26% in February 2023 to \$188,000 versus the previous year at \$135,000.

### Median Days on Market Lengthens

The median number of 26.00 days that homes spent on the market before selling increased by 2.00 days or 8.33% in February 2023 compared to last year's same month at 24.00 DOM.

### Sales Success for February 2023 is Positive

Overall, with Median Prices going up and Days on Market increasing, the Listed versus Closed Ratio finished weak this month.

There were 86 New Listings in February 2023, up 19.44% from last year at 72. Furthermore, there were 45 Closed Listings this month versus last year at 76, a -40.79% decrease.

Closed versus Listed trends yielded a 52.3% ratio, down from previous year's, February 2022, at 105.6%, a 50.43% downswing. This will certainly create pressure on an increasing Monthi¿1/2s Supply of Inventory (MSI) in the months to come.