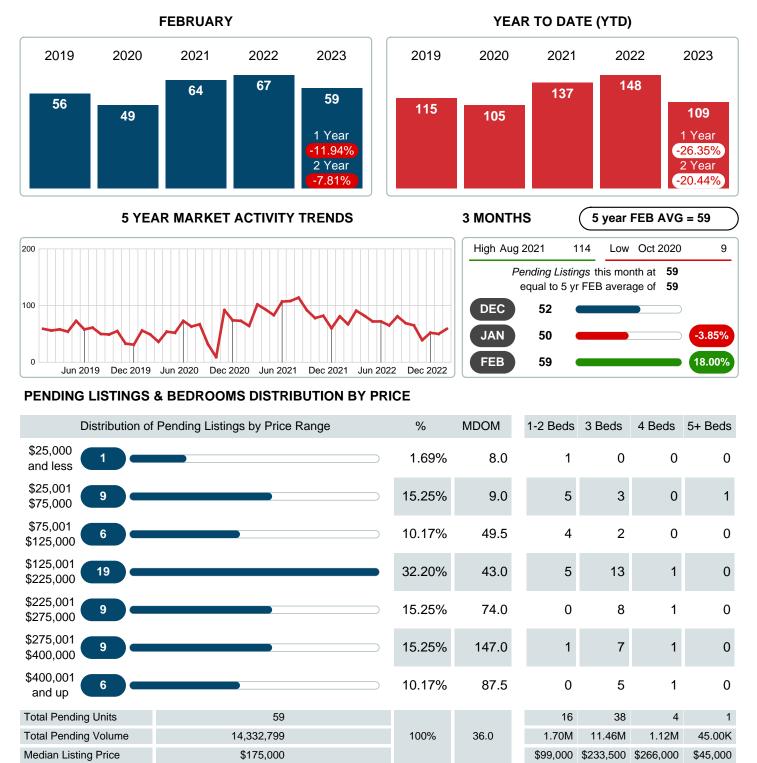

### MONTHLY INVENTORY ANALYSIS

Report produced on Aug 09, 2023 for MLS Technology Inc.

| Compared                                      | February |         |         |
|-----------------------------------------------|----------|---------|---------|
| Metrics                                       | 2022     | 2023    | +/-%    |
| Closed Listings                               | 76       | 45      | -40.79% |
| Pending Listings                              | 67       | 59      | -11.94% |
| New Listings                                  | 72       | 86      | 19.44%  |
| Median List Price                             | 139,900  | 189,000 | 35.10%  |
| Median Sale Price                             | 135,000  | 188,000 | 39.26%  |
| Median Percent of Selling Price to List Price | 97.30%   | 96.96%  | -0.35%  |
| Median Days on Market to Sale                 | 24.00    | 26.00   | 8.33%   |
| End of Month Inventory                        | 149      | 204     | 36.91%  |
| Months Supply of Inventory                    | 1.72     | 3.01    | 75.14%  |

### PENDING LISTINGS

Report produced on Aug 09, 2023 for MLS Technology Inc.

Reports produced and compiled by RE STATS Inc. Information is deemed reliable but not guaranteed. Does not reflect all market activity.