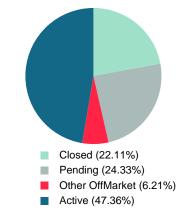

### **ACTIVE INVENTORY**

Report produced on Aug 09, 2023 for MLS Technology Inc.

Reports produced and compiled by RE STATS Inc. Information is deemed reliable but not guaranteed. Does not reflect all market activity.

591,537,980

\$461,778

1,281

Phone: 918-663-7500

100%

80.9

123

522

126

510

Email: support@mlstechnology.com

32.84M 177.61M 268.29M 112.80M

\$260,615 \$348,263 \$513,962 \$917,062