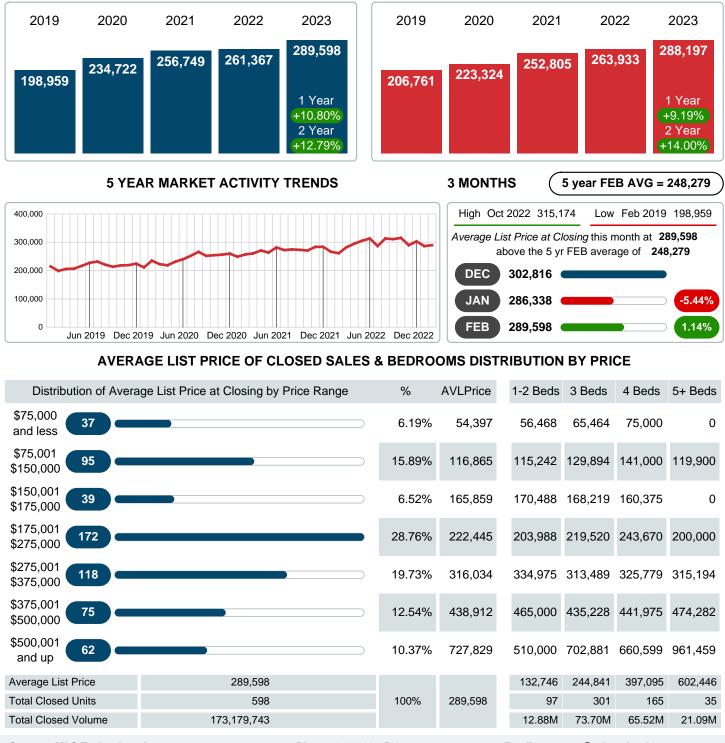

### AVERAGE LIST PRICE AT CLOSING

Report produced on Aug 09, 2023 for MLS Technology Inc.

Contact: MLS Technology Inc.

Phone: 918-663-7500

Email: support@mlstechnology.com

**FEBRUARY** 

#### Average Sale Price Going Up

According to the preliminary trends, this market area has experienced some upward momentum with the increase of Average Price this month. Prices went up 8.47% in February 2023 to \$284,190 versus the previous year at \$261,990.