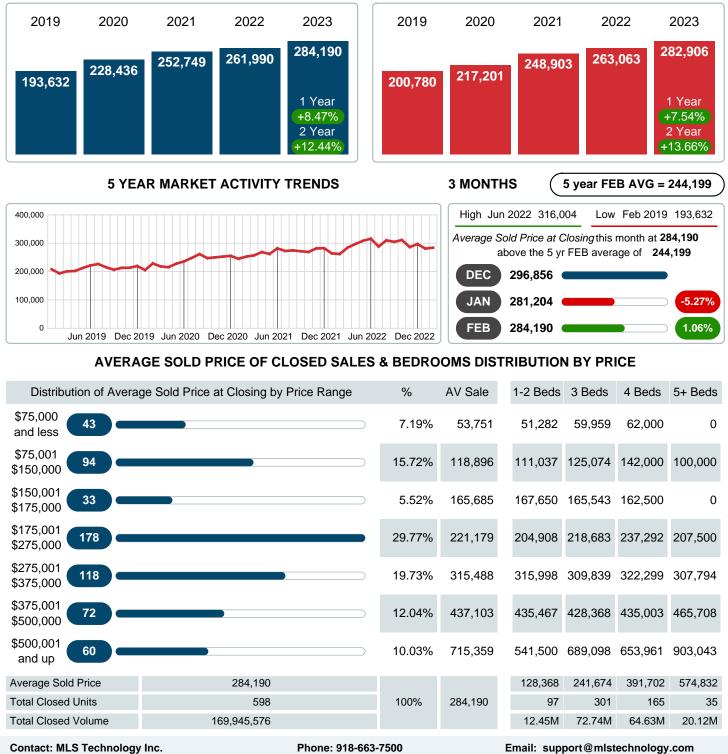

#### Average Sale Price Going Up

According to the preliminary trends, this market area has experienced some upward momentum with the increase of Average Price this month. Prices went up 8.47% in February 2023 to \$284,190 versus the previous year at \$261,990.

### AVERAGE SOLD PRICE AT CLOSING

Report produced on Aug 09, 2023 for MLS Technology Inc.

Reports produced and compiled by RE STATS Inc. Information is deemed reliable but not guaranteed. Does not reflect all market activity.

Page 9 of 11

**FEBRUARY** 