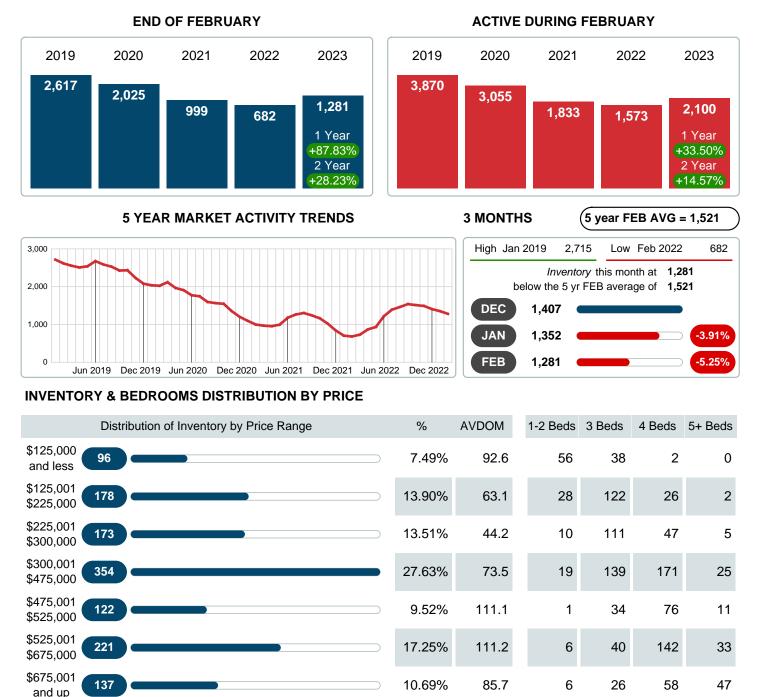

### **ACTIVE INVENTORY**

Report produced on Aug 09, 2023 for MLS Technology Inc.

Reports produced and compiled by RE STATS Inc. Information is deemed reliable but not guaranteed. Does not reflect all market activity.

Absorption: Last 12 months, an Average of 826 Sales/Month Active Inventory as of February 28, 2023 = 1,281

### Months Supply of Inventory (MSI) Increases

The total housing inventory at the end of February 2023 rose 87.28% to 1,281 existing homes available for sale. Over the last 12 months this area has had an average of 826 closed sales per month. This represents an unsold inventory index of 1.55 MSI for this period.

591,537,980

\$461,778

1,281

Phone: 918-663-7500

100%

80.9

123

522

126

510

Email: support@mlstechnology.com

32.84M 177.61M 268.29M 112.80M

\$260,615 \$348,263 \$513,962 \$917,062