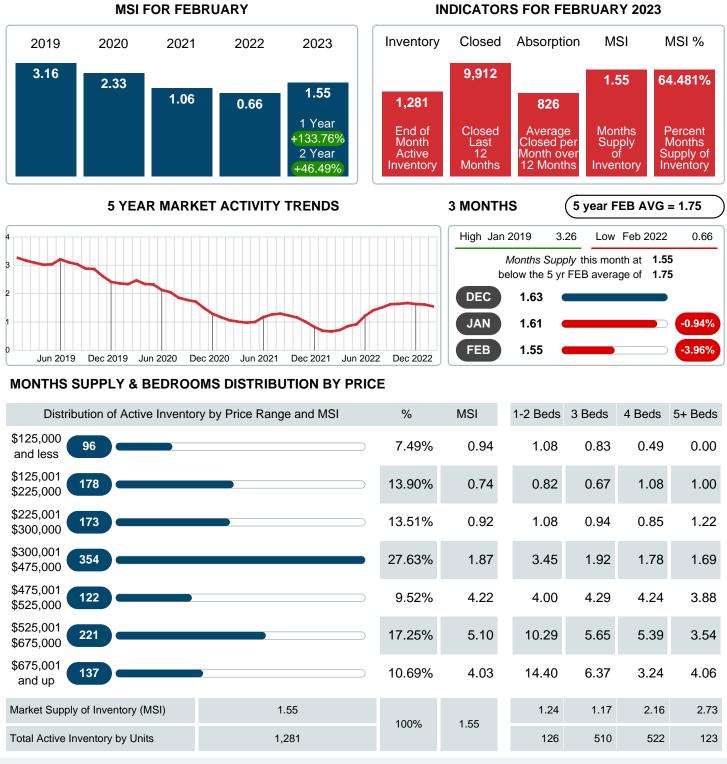

### MONTHS SUPPLY of INVENTORY (MSI)

Report produced on Aug 09, 2023 for MLS Technology Inc.

Contact: MLS Technology Inc.

Phone: 918-663-7500

Email: support@mlstechnology.com

Absorption: Last 12 months, an Average of 826 Sales/Month Active Inventory as of February 28, 2023 = 1,281

### Months Supply of Inventory (MSI) Increases

The total housing inventory at the end of February 2023 rose 87.28% to 1,281 existing homes available for sale. Over the last 12 months this area has had an average of 826 closed sales per month. This represents an unsold inventory index of 1.55 MSI for this period.