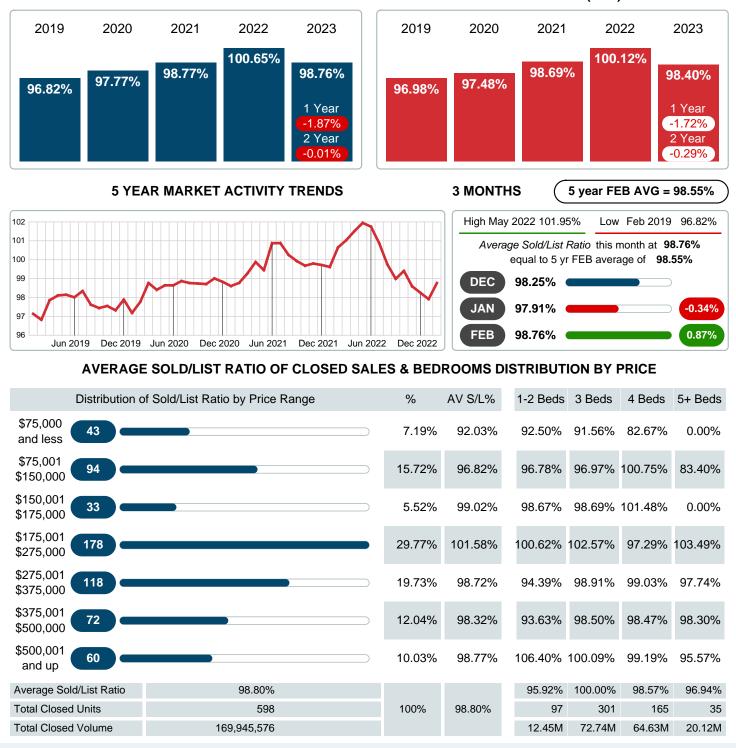

### AVERAGE PERCENT OF SELLING PRICE TO LISTING PRICE

Report produced on Aug 09, 2023 for MLS Technology Inc.

Contact: MLS Technology Inc.

Phone: 918-663-7500

Email: support@mlstechnology.com