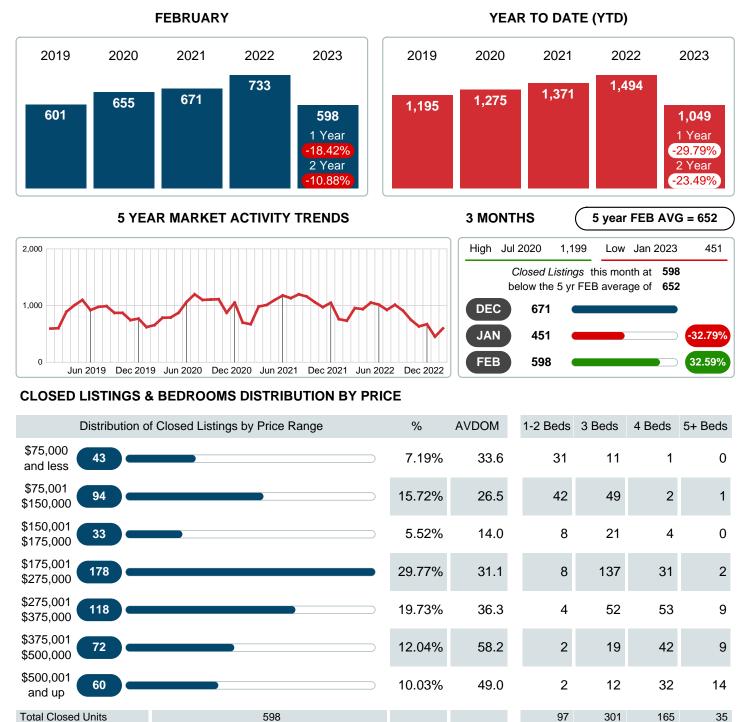

### CLOSED LISTINGS

Report produced on Aug 09, 2023 for MLS Technology Inc.

\$284,190 \$128,368 \$241,674 \$391,702 \$574,832 Phone: 918-663-7500 Contact: MLS Technology Inc. Email: support@mlstechnology.com

100%

35.7

12.45M

72.74M

Reports produced and compiled by RE STATS Inc. Information is deemed reliable but not guaranteed. Does not reflect all market activity.

169,945,576

20.12M

64.63M

#### Sales Success for February 2023 is Positive

Overall, with Average Prices going up and Days on Market increasing, the Listed versus Closed Ratio finished weak this month.

There were 748 New Listings in February 2023, down 13.82% from last year at 868. Furthermore, there were 598 Closed Listings this month versus last year at 733, a -18.42% decrease.

Closed versus Listed trends yielded a 79.9% ratio, down from previous year's, February 2022, at 84.4%, a 5.33% downswing. This will certainly create pressure on an increasing Monthii ¿1/2s Supply of Inventory (MSI) in the months to come.