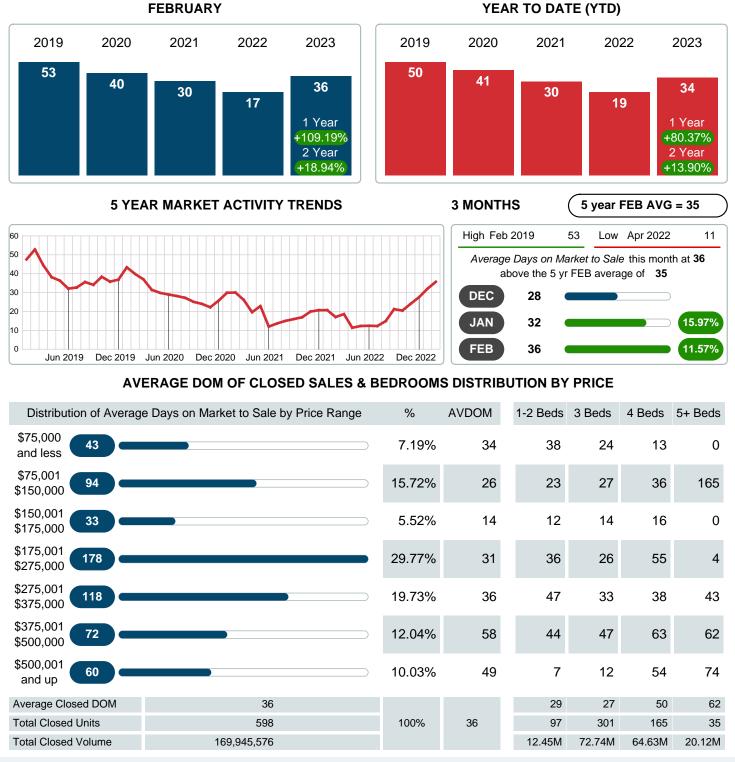

### AVERAGE DAYS ON MARKET TO SALE

Report produced on Aug 09, 2023 for MLS Technology Inc.

Contact: MLS Technology Inc.

Phone: 918-663-7500

Email: support@mlstechnology.com

**FEBRUARY** 

#### Average Days on Market Lengthens

The average number of 35.71 days that homes spent on the market before selling increased by 18.64 days or 109.19% in February 2023 compared to last year's same month at 17.07 DOM.