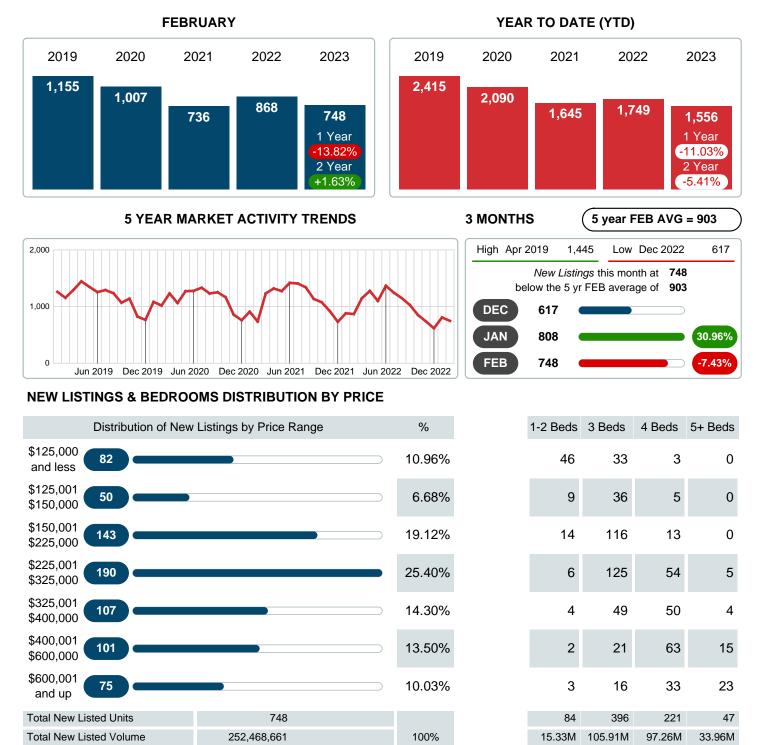

### **NEW LISTINGS**

Report produced on Aug 09, 2023 for MLS Technology Inc.

Average New Listed Listing Price Contact: MLS Technology Inc.

Phone: 918-663-7500

Email: support@mlstechnology.com

\$182,553 \$267,461 \$440,091 \$722,544

Reports produced and compiled by RE STATS Inc. Information is deemed reliable but not guaranteed. Does not reflect all market activity.

\$314,560

Total Active Inventory by Units

Total Active Inventory by Volume

#### Sales Success for February 2023 is Positive

Overall, with Average Prices going up and Days on Market increasing, the Listed versus Closed Ratio finished weak this month.

There were 748 New Listings in February 2023, down 13.82% from last year at 868. Furthermore, there were 598 Closed Listings this month versus last year at 733, a -18.42% decrease.