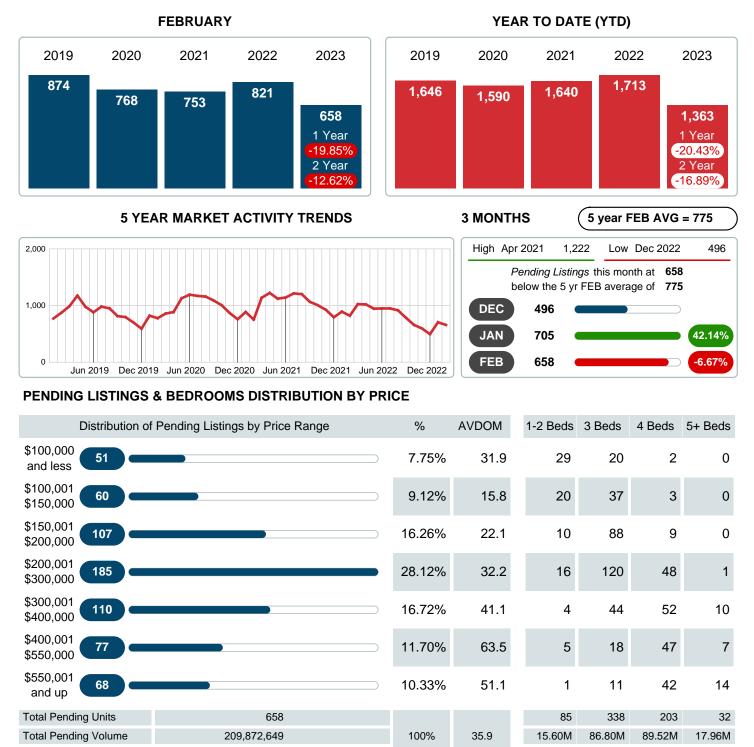

### PENDING LISTINGS

Report produced on Aug 09, 2023 for MLS Technology Inc.

Contact: MLS Technology Inc.

Average Listing Price

Phone: 918-663-7500

Email: support@mlstechnology.com

\$183,472 \$256,804 \$440,981

Reports produced and compiled by RE STATS Inc. Information is deemed reliable but not guaranteed. Does not reflect all market activity.

\$319,978

\$561,206

#### Sales Success for February 2023 is Positive

Overall, with Average Prices going up and Days on Market increasing, the Listed versus Closed Ratio finished weak this month.

There were 748 New Listings in February 2023, down 13.82% from last year at 868. Furthermore, there were 598 Closed Listings this month versus last year at 733, a -18.42% decrease.