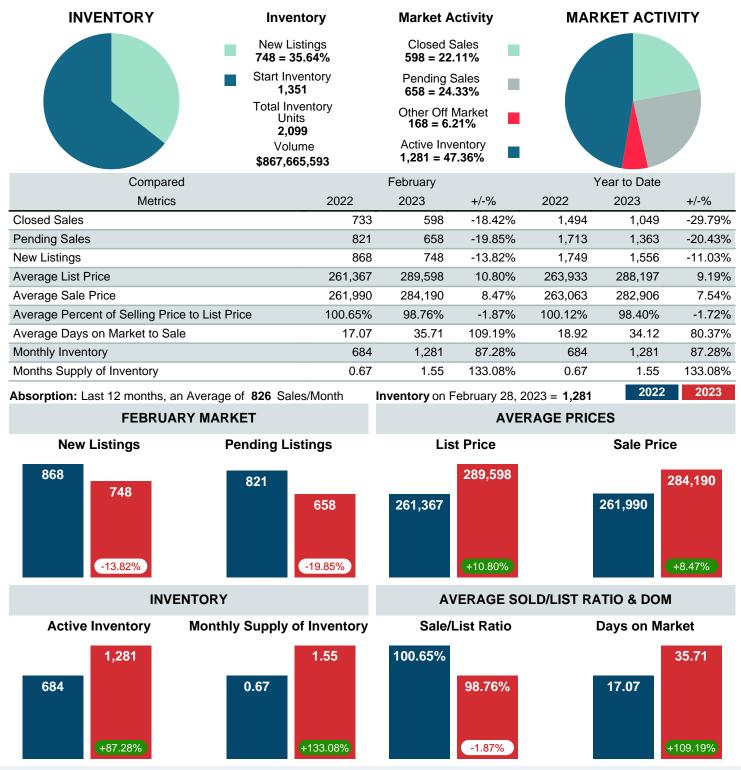

### MONTHLY INVENTORY ANALYSIS

Report produced on Aug 09, 2023 for MLS Technology Inc.

| Compared                                       |         | February |         |  |
|------------------------------------------------|---------|----------|---------|--|
| Metrics                                        | 2022    | 2023     | +/-%    |  |
| Closed Listings                                | 733     | 598      | -18.42% |  |
| Pending Listings                               | 821     | 658      | -19.85% |  |
| New Listings                                   | 868     | 748      | -13.82% |  |
| Average List Price                             | 261,367 | 289,598  | 10.80%  |  |
| Average Sale Price                             | 261,990 | 284,190  | 8.47%   |  |
| Average Percent of Selling Price to List Price | 100.65% | 98.76%   | -1.87%  |  |
| Average Days on Market to Sale                 | 17.07   | 35.71    | 109.19% |  |
| End of Month Inventory                         | 684     | 1,281    | 87.28%  |  |
| Months Supply of Inventory                     | 0.67    | 1.55     | 133.08% |  |

Absorption: Last 12 months, an Average of 826 Sales/Month Active Inventory as of February 28, 2023 = 1,281

### Months Supply of Inventory (MSI) Increases

The total housing inventory at the end of February 2023 rose 87.28% to 1,281 existing homes available for sale. Over the last 12 months this area has had an average of 826 closed sales per month. This represents an unsold inventory index of 1.55 MSI for this period.

#### Average Days on Market Lengthens

The average number of 35.71 days that homes spent on the market before selling increased by 18.64 days or 109.19% in February 2023 compared to last year's same month at 17.07 DOM.

#### Sales Success for February 2023 is Positive

Overall, with Average Prices going up and Days on Market increasing, the Listed versus Closed Ratio finished weak this month.

There were 748 New Listings in February 2023, down 13.82% from last year at 868. Furthermore, there were 598 Closed Listings this month versus last year at 733, a -18.42% decrease.

Closed versus Listed trends yielded a 79.9% ratio, down from previous year's, February 2022, at 84.4%, a 5.33% downswing. This will certainly create pressure on an increasing Monthii ¿1/2s Supply of Inventory (MSI) in the months to come.

### MARKET SUMMARY

Report produced on Aug 09, 2023 for MLS Technology Inc.

Contact: MLS Technology Inc.

Phone: 918-663-7500

Email: support@mlstechnology.com