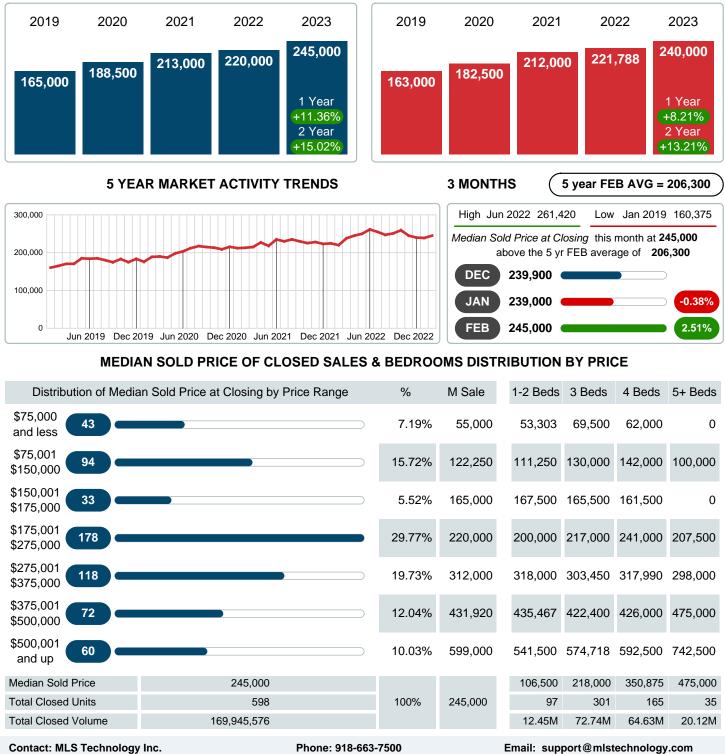

### MEDIAN SOLD PRICE AT CLOSING

Report produced on Aug 09, 2023 for MLS Technology Inc.

Email: support@mlstechnology.com

#### Median Sale Price Going Up

According to the preliminary trends, this market area has experienced some upward momentum with the increase of Median Price this month. Prices went up **11.36%** in February 2023 to \$245,000 versus the previous year at \$220,000.

169,945,576

\$245,000

20.12M

RELEDATUM