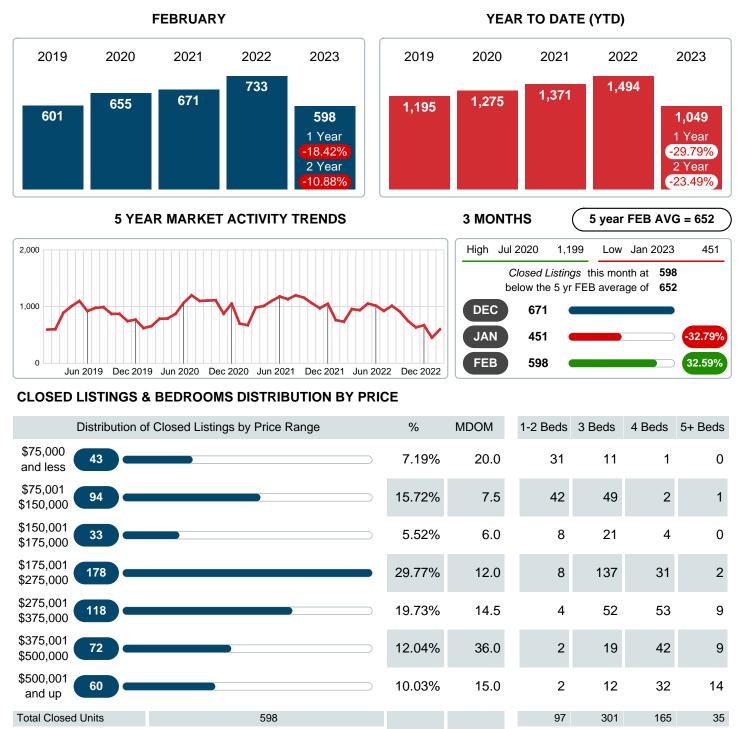

### CLOSED LISTINGS

Report produced on Aug 09, 2023 for MLS Technology Inc.

Contact: MLS Technology Inc.

**Total Closed Volume** 

Median Closed Price

Phone: 918-663-7500

100%

13.0

Email: support@mlstechnology.com

\$106,500 \$218,000 \$350,875 \$475,000

72.74M

64.63M

12.45M

Reports produced and compiled by RE STATS Inc. Information is deemed reliable but not guaranteed. Does not reflect all market activity.

169,945,576

\$245,000

20.12M

RELEDATUM