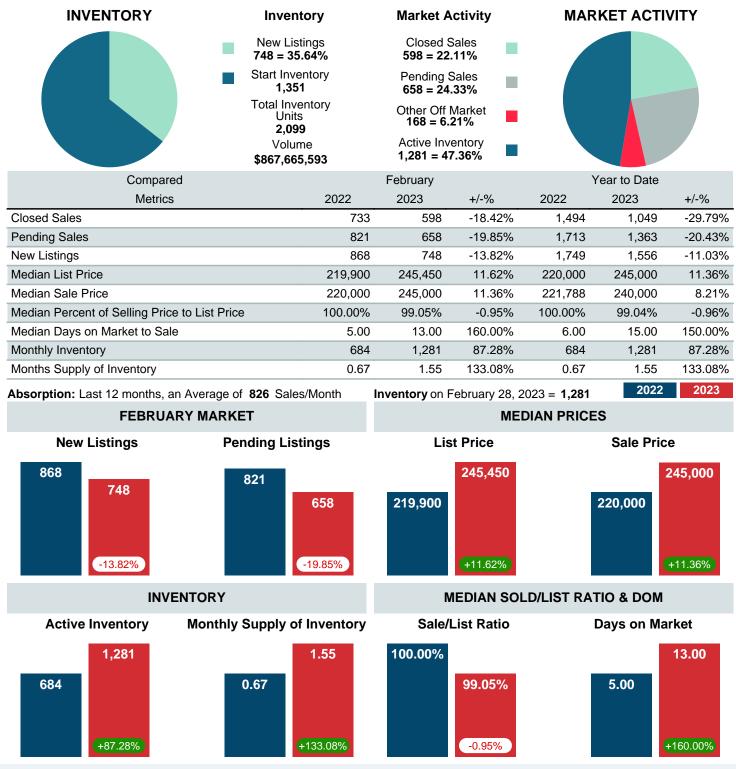

### MONTHLY INVENTORY ANALYSIS

Report produced on Aug 09, 2023 for MLS Technology Inc.

| Compared                                      | February |         |         |
|-----------------------------------------------|----------|---------|---------|
| Metrics                                       | 2022     | 2023    | +/-%    |
| Closed Listings                               | 733      | 598     | -18.42% |
| Pending Listings                              | 821      | 658     | -19.85% |
| New Listings                                  | 868      | 748     | -13.82% |
| Median List Price                             | 219,900  | 245,450 | 11.62%  |
| Median Sale Price                             | 220,000  | 245,000 | 11.36%  |
| Median Percent of Selling Price to List Price | 100.00%  | 99.05%  | -0.95%  |
| Median Days on Market to Sale                 | 5.00     | 13.00   | 160.00% |
| End of Month Inventory                        | 684      | 1,281   | 87.28%  |
| Months Supply of Inventory                    | 0.67     | 1.55    | 133.08% |

Absorption: Last 12 months, an Average of **826** Sales/Month Active Inventory as of February 28, 2023 = **1,281** 

#### Months Supply of Inventory (MSI) Increases

The total housing inventory at the end of February 2023 rose **87.28%** to 1,281 existing homes available for sale. Over the last 12 months this area has had an average of 826 closed sales per month. This represents an unsold inventory index of **1.55** MSI for this period.

#### Sales Success for February 2023 is Positive

Overall, with Median Prices going up and Days on Market increasing, the Listed versus Closed Ratio finished weak this month.

There were 748 New Listings in February 2023, down **13.82%** from last year at 868. Furthermore, there were 598 Closed Listings this month versus last year at 733, a **-18.42%** decrease.

Closed versus Listed trends yielded a **79.9%** ratio, down from previous year's, February 2022, at **84.4%**, a **5.33%** downswing. This will certainly create pressure on an increasing Monthi<sup>\*</sup><sub>2</sub>/<sub>2</sub>s Supply of Inventory (MSI) in the months to come.