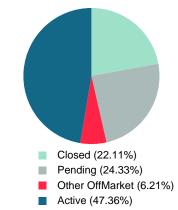

### **ACTIVE INVENTORY**

Report produced on Aug 09, 2023 for MLS Technology Inc.

1,281126510522123591,537,980100%53.032.84M177.61M268.29M112.80M\$377,100\$145,750\$291,978\$496,500\$599,000

Contact: MLS Technology Inc.

Total Active Inventory by Volume

Median Active Inventory Listing Price

Total Active Inventory by Units

Phone: 918-663-7500

Email: support@mlstechnology.com

RELLDATUM