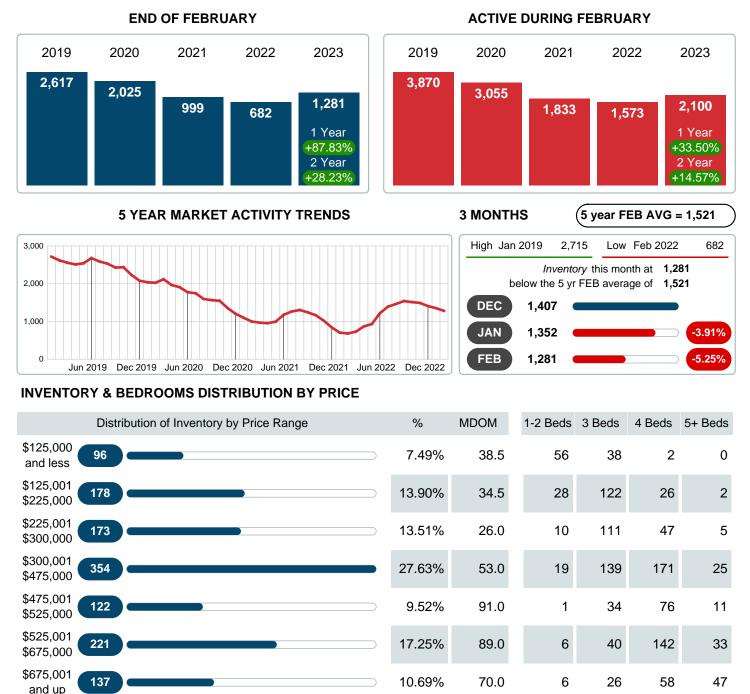

# February 2023

Area Delimited by County Of Tulsa - Residential Property Type

### **ACTIVE INVENTORY**

Report produced on Aug 09, 2023 for MLS Technology Inc.

1,281126510522123591,537,980100%53.032.84M177.61M268.29M112.80M\$377,100\$145,750\$291,978\$496,500\$599,000

Contact: MLS Technology Inc.

Total Active Inventory by Volume

Median Active Inventory Listing Price

Total Active Inventory by Units

Phone: 918-663-7500

Email: support@mlstechnology.com

RELLDATUM