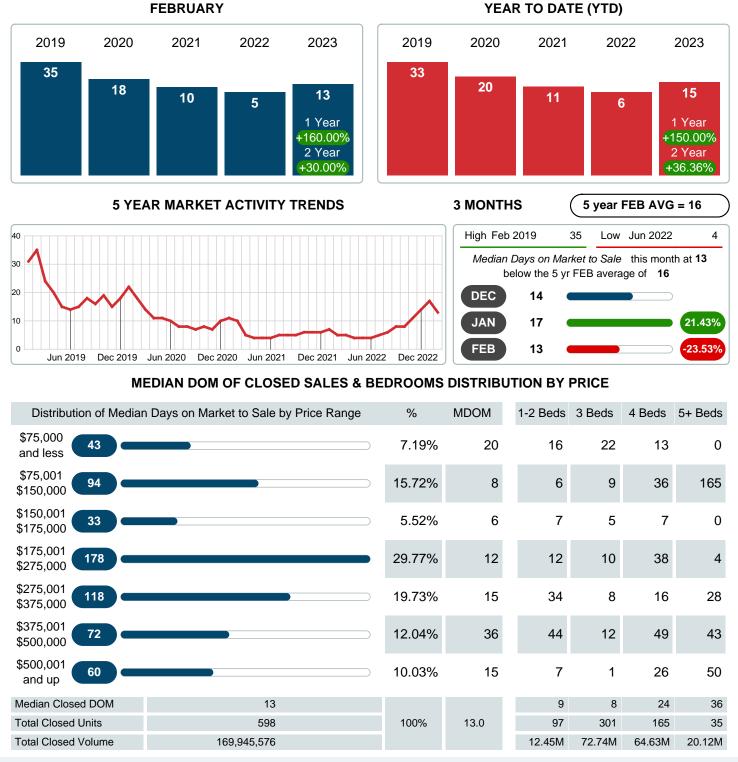

# February 2023

Area Delimited by County Of Tulsa - Residential Property Type

### MEDIAN DAYS ON MARKET TO SALE

Report produced on Aug 09, 2023 for MLS Technology Inc.

Contact: MLS Technology Inc.

Phone: 918-663-7500

Email: support@mlstechnology.com

**FEBRUARY** 

#### Median Days on Market Lengthens

The median number of **13.00** days that homes spent on the market before selling increased by 8.00 days or **160.00%** in February 2023 compared to last year's same month at **5.00** DOM.