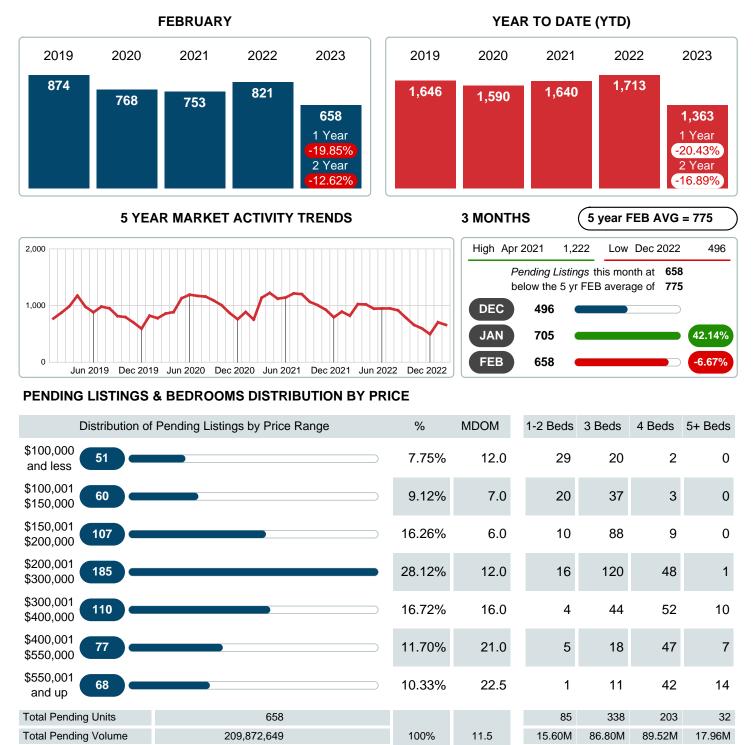

### PENDING LISTINGS

Report produced on Aug 09, 2023 for MLS Technology Inc.

Contact: MLS Technology Inc.

Median Listing Price

Phone: 918-663-7500

Email: support@mlstechnology.com

\$134,900 \$220,000 \$380,000 \$517,000

Reports produced and compiled by RE STATS Inc. Information is deemed reliable but not guaranteed. Does not reflect all market activity.

\$261,450

RELLDATUM