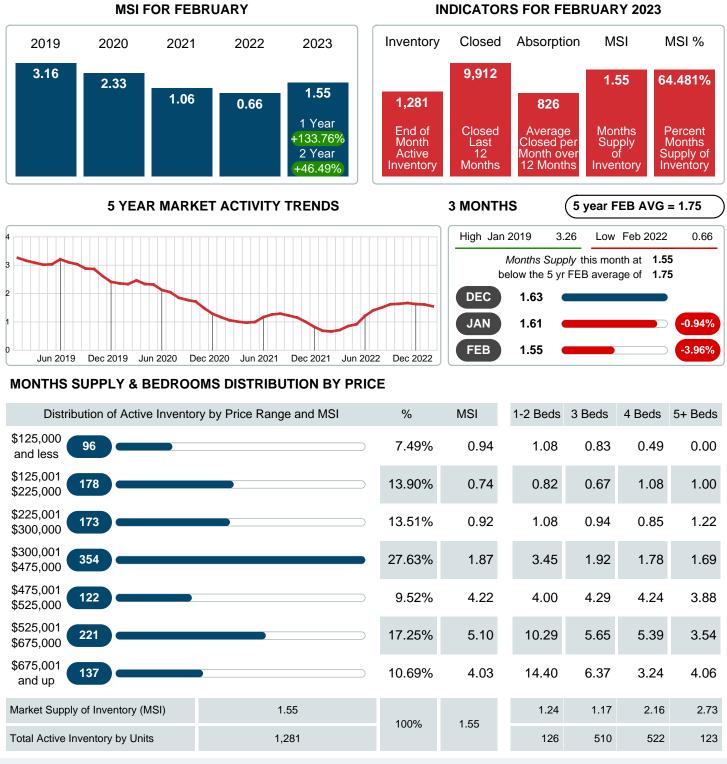

# February 2023

Area Delimited by County Of Tulsa - Residential Property Type

### MONTHS SUPPLY of INVENTORY (MSI)

Report produced on Aug 09, 2023 for MLS Technology Inc.

Contact: MLS Technology Inc.

Phone: 918-663-7500

Email: support@mlstechnology.com

#### Months Supply of Inventory (MSI) Increases

The total housing inventory at the end of February 2023 rose **87.28%** to 1,281 existing homes available for sale. Over the last 12 months this area has had an average of 826 closed sales per month. This represents an unsold inventory index of **1.55** MSI for this period.