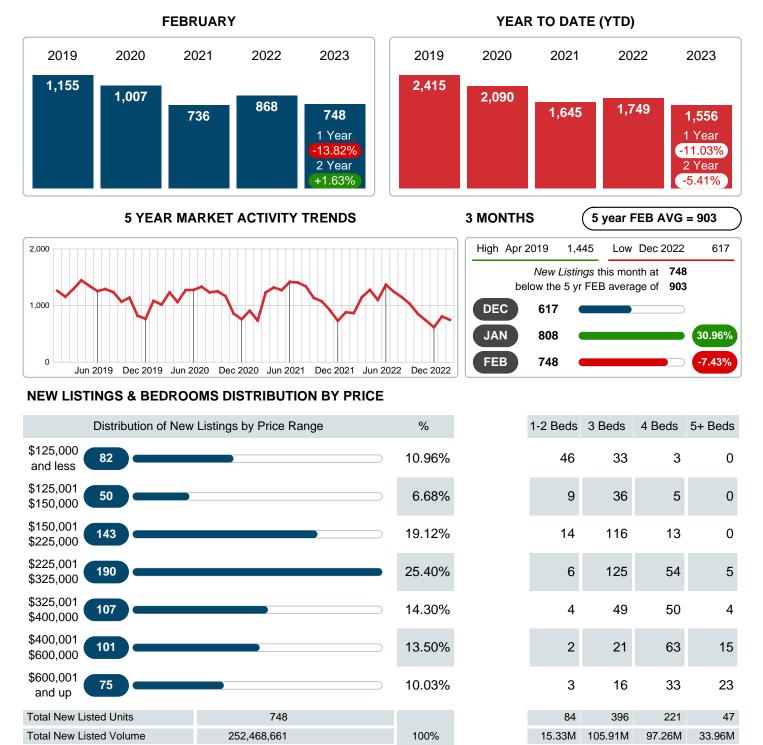

### **NEW LISTINGS**

Report produced on Aug 09, 2023 for MLS Technology Inc.

Phone: 918-663-7500

Email: support@mlstechnology.com

\$120,000 \$239,950 \$375,000 \$599,000

Reports produced and compiled by RE STATS Inc. Information is deemed reliable but not guaranteed. Does not reflect all market activity.

\$281,764

Median New Listed Listing Price

Contact: MLS Technology Inc.

RELEDATUM