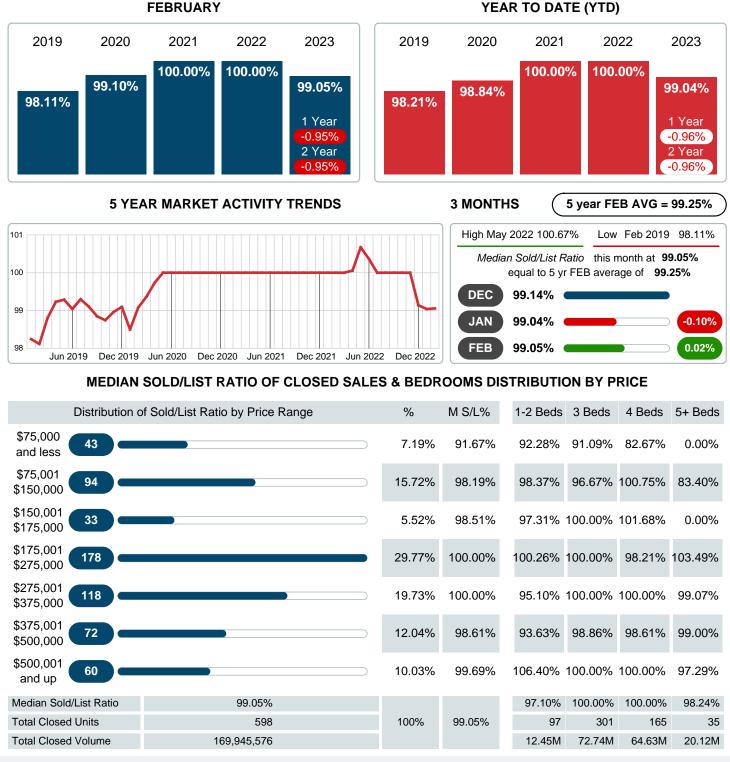

### MEDIAN PERCENT OF SELLING PRICE TO LISTING PRICE

Report produced on Aug 09, 2023 for MLS Technology Inc.

Contact: MLS Technology Inc.

Phone: 918-663-7500

Email: support@mlstechnology.com

RELLDATUM