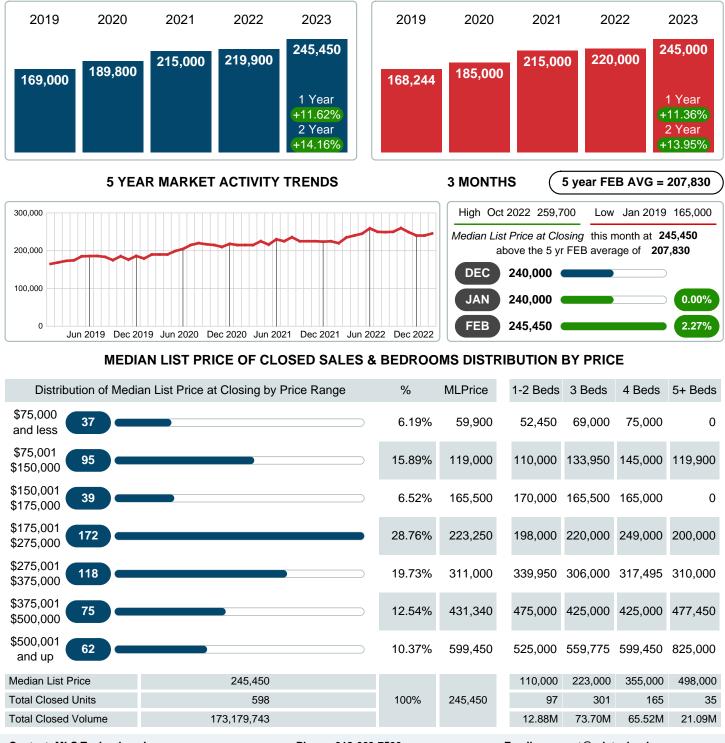

# February 2023

Area Delimited by County Of Tulsa - Residential Property Type

YEAR TO DATE (YTD)

### MEDIAN LIST PRICE AT CLOSING

Report produced on Aug 09, 2023 for MLS Technology Inc.

Contact: MLS Technology Inc.

Phone: 918-663-7500

Email: support@mlstechnology.com

**FEBRUARY** 

#### Median Sale Price Going Up

According to the preliminary trends, this market area has experienced some upward momentum with the increase of Median Price this month. Prices went up **11.36%** in February 2023 to \$245,000 versus the previous year at \$220,000.