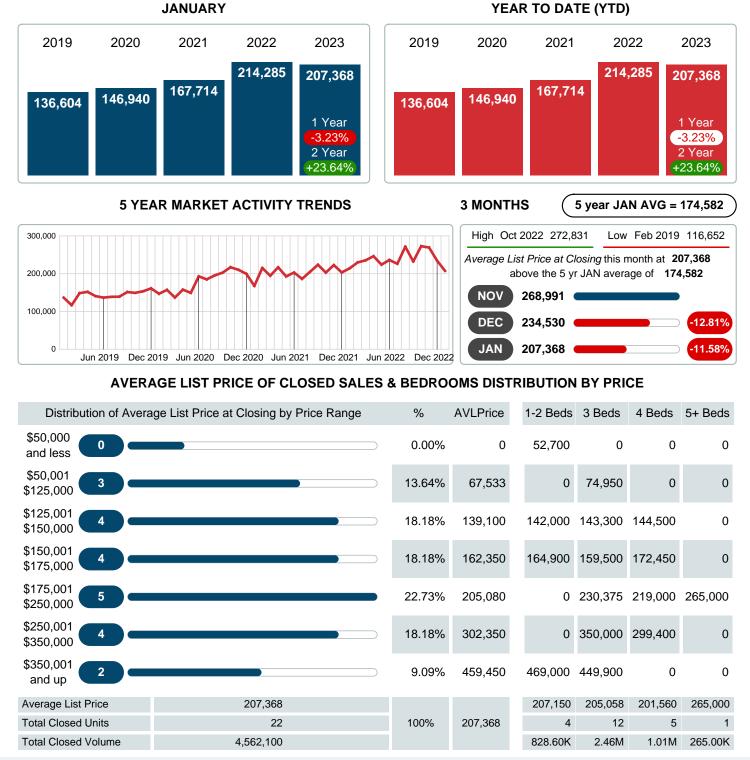

## AVERAGE LIST PRICE AT CLOSING

Report produced on Aug 09, 2023 for MLS Technology Inc.

Contact: MLS Technology Inc.

Phone: 918-663-7500

Email: support@mlstechnology.com

JANUARY

### MONTHLY INVENTORY ANALYSIS

Report produced on Aug 09, 2023 for MLS Technology Inc.

| Compared                                       | January |         |         |
|------------------------------------------------|---------|---------|---------|
| Metrics                                        | 2022    | 2023    | +/-%    |
| Closed Listings                                | 36      | 22      | -38.89% |
| Pending Listings                               | 47      | 30      | -36.17% |
| New Listings                                   | 31      | 34      | 9.68%   |
| Average List Price                             | 214,285 | 207,368 | -3.23%  |
| Average Sale Price                             | 213,489 | 196,680 | -7.87%  |
| Average Percent of Selling Price to List Price | 98.53%  | 94.63%  | -3.96%  |
| Average Days on Market to Sale                 | 26.78   | 45.36   | 69.41%  |
| End of Month Inventory                         | 82      | 128     | 56.10%  |
| Months Supply of Inventory                     | 1.70    | 3.02    | 77.91%  |

#### Average Sale Price Falling

According to the preliminary trends, this market area has experienced some downward momentum with the decline of Average Price this month. Prices dipped 7.87% in January 2023 to \$196,680 versus the previous year at \$213,489.