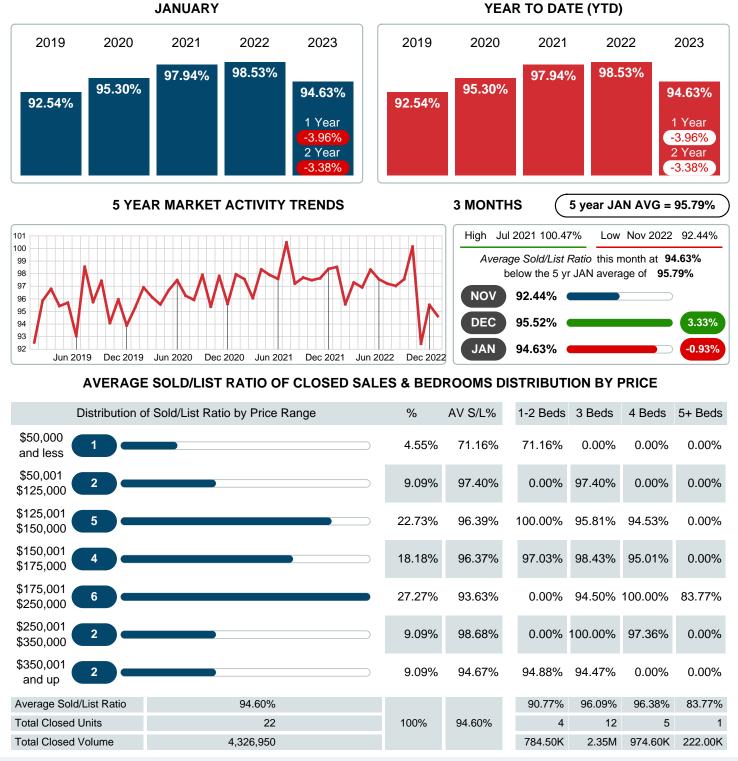

### AVERAGE PERCENT OF SELLING PRICE TO LISTING PRICE

Report produced on Aug 09, 2023 for MLS Technology Inc.

Contact: MLS Technology Inc.

Phone: 918-663-7500

Email: support@mlstechnology.com