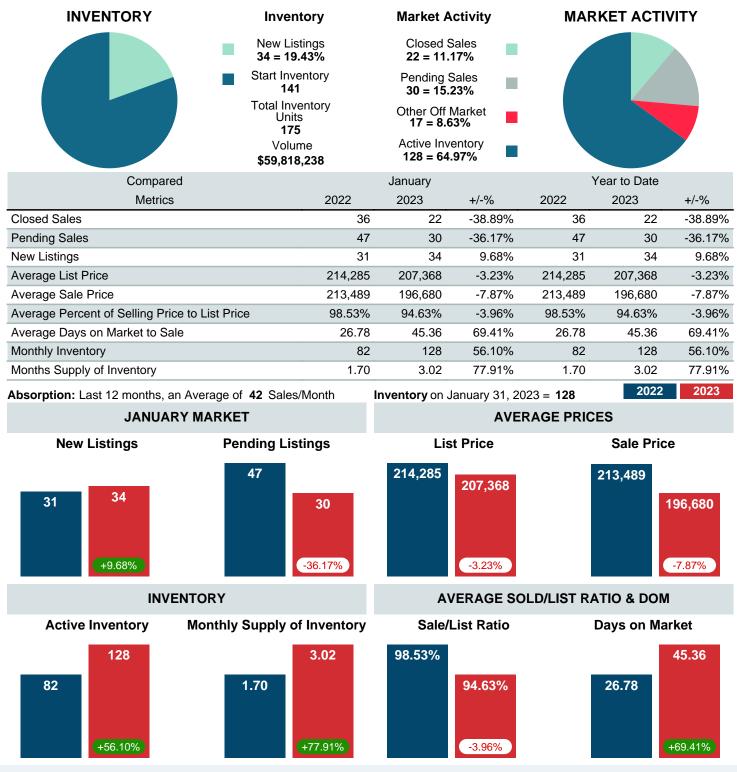

### MONTHLY INVENTORY ANALYSIS

Report produced on Aug 09, 2023 for MLS Technology Inc.

| Compared                                       | January |         |         |
|------------------------------------------------|---------|---------|---------|
| Metrics                                        | 2022    | 2023    | +/-%    |
| Closed Listings                                | 36      | 22      | -38.89% |
| Pending Listings                               | 47      | 30      | -36.17% |
| New Listings                                   | 31      | 34      | 9.68%   |
| Average List Price                             | 214,285 | 207,368 | -3.23%  |
| Average Sale Price                             | 213,489 | 196,680 | -7.87%  |
| Average Percent of Selling Price to List Price | 98.53%  | 94.63%  | -3.96%  |
| Average Days on Market to Sale                 | 26.78   | 45.36   | 69.41%  |
| End of Month Inventory                         | 82      | 128     | 56.10%  |
| Months Supply of Inventory                     | 1.70    | 3.02    | 77.91%  |

Absorption: Last 12 months, an Average of 42 Sales/Month Active Inventory as of January 31, 2023 = 128

### Months Supply of Inventory (MSI) Increases

The total housing inventory at the end of January 2023 rose 56.10% to 128 existing homes available for sale. Over the last 12 months this area has had an average of 42 closed sales per month. This represents an unsold inventory index of 3.02 MSI for this period.

#### Average Days on Market Lengthens

The average number of 45.36 days that homes spent on the market before selling increased by 18.59 days or 69.41% in January 2023 compared to last year's same month at 26.78 DOM.

#### Sales Success for January 2023 is Positive

Overall, with Average Prices falling and Days on Market increasing, the Listed versus Closed Ratio finished weak this month.

There were 34 New Listings in January 2023, up 9.68% from last year at 31. Furthermore, there were 22 Closed Listings this month versus last year at 36, a -38.89% decrease.

Closed versus Listed trends yielded a 64.7% ratio, down from previous year's, January 2022, at 116.1%, a 44.28% downswing. This will certainly create pressure on an increasing Monthi¿1/2s Supply of Inventory (MSI) in the months to come.

### MARKET SUMMARY

Report produced on Aug 09, 2023 for MLS Technology Inc.

Contact: MLS Technology Inc.

Phone: 918-663-7500

Email: support@mlstechnology.com