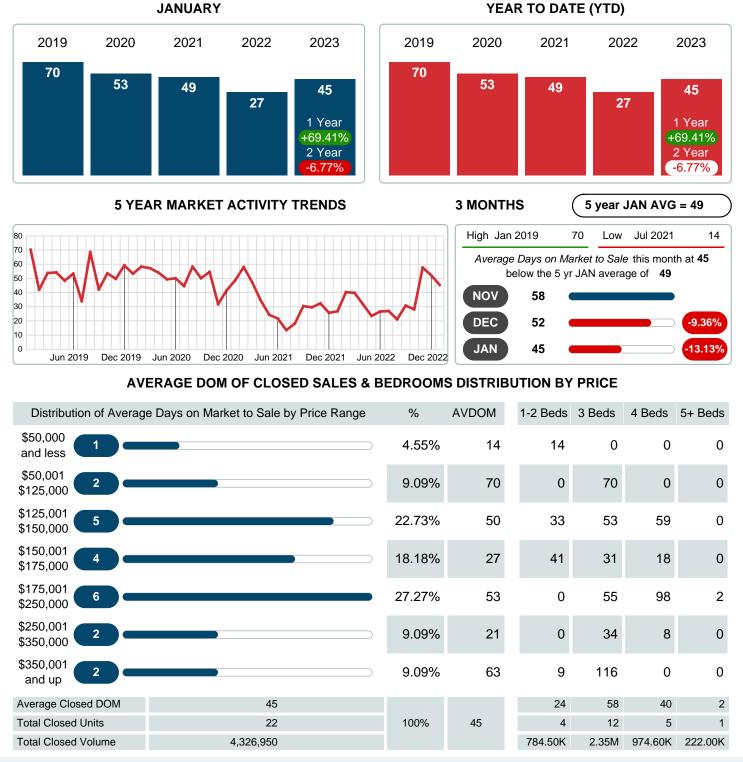

### AVERAGE DAYS ON MARKET TO SALE

Report produced on Aug 09, 2023 for MLS Technology Inc.

Contact: MLS Technology Inc.

Phone: 918-663-7500

Email: support@mlstechnology.com

Area Delimited by County Of Cherokee - Residential Property Type

#### Average Days on Market Lengthens

The average number of 45.36 days that homes spent on the market before selling increased by 18.59 days or 69.41% in January 2023 compared to last year's same month at 26.78 DOM.

### MONTHLY INVENTORY ANALYSIS

Report produced on Aug 09, 2023 for MLS Technology Inc.

| Compared                                       | January |         |         |
|------------------------------------------------|---------|---------|---------|
| Metrics                                        | 2022    | 2023    | +/-%    |
| Closed Listings                                | 36      | 22      | -38.89% |
| Pending Listings                               | 47      | 30      | -36.17% |
| New Listings                                   | 31      | 34      | 9.68%   |
| Average List Price                             | 214,285 | 207,368 | -3.23%  |
| Average Sale Price                             | 213,489 | 196,680 | -7.87%  |
| Average Percent of Selling Price to List Price | 98.53%  | 94.63%  | -3.96%  |
| Average Days on Market to Sale                 | 26.78   | 45.36   | 69.41%  |
| End of Month Inventory                         | 82      | 128     | 56.10%  |
| Months Supply of Inventory                     | 1.70    | 3.02    | 77.91%  |