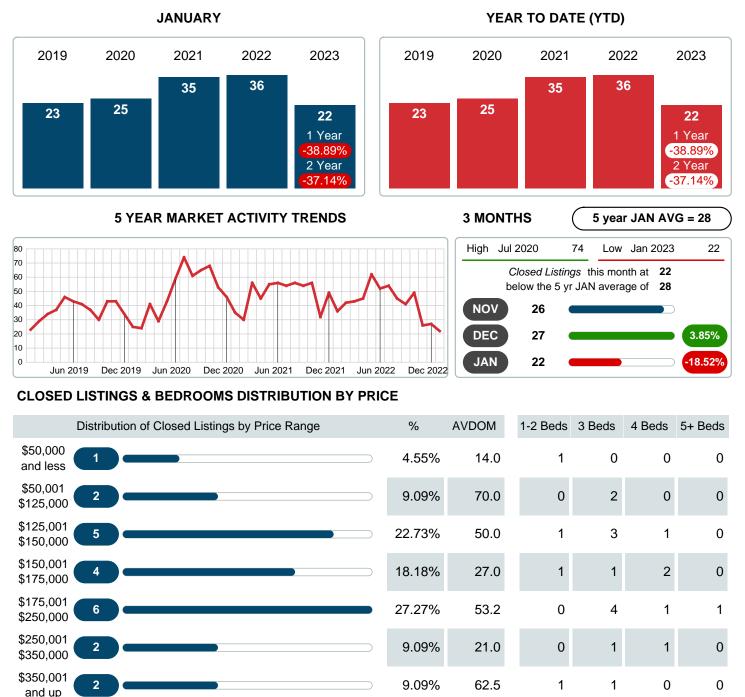

### **CLOSED LISTINGS**

Report produced on Aug 09, 2023 for MLS Technology Inc.

Reports produced and compiled by RE STATS Inc. Information is deemed reliable but not guaranteed. Does not reflect all market activity.

#### Sales Success for January 2023 is Positive

Overall, with Average Prices falling and Days on Market increasing, the Listed versus Closed Ratio finished weak this month.

There were 34 New Listings in January 2023, up 9.68% from last year at 31. Furthermore, there were 22 Closed Listings this month versus last year at 36, a -38.89% decrease.

Closed versus Listed trends yielded a 64.7% ratio, down from previous year's, January 2022, at 116.1%, a 44.28% downswing. This will certainly create pressure on an increasing Monthi¿1/2s Supply of Inventory (MSI) in the months to come.