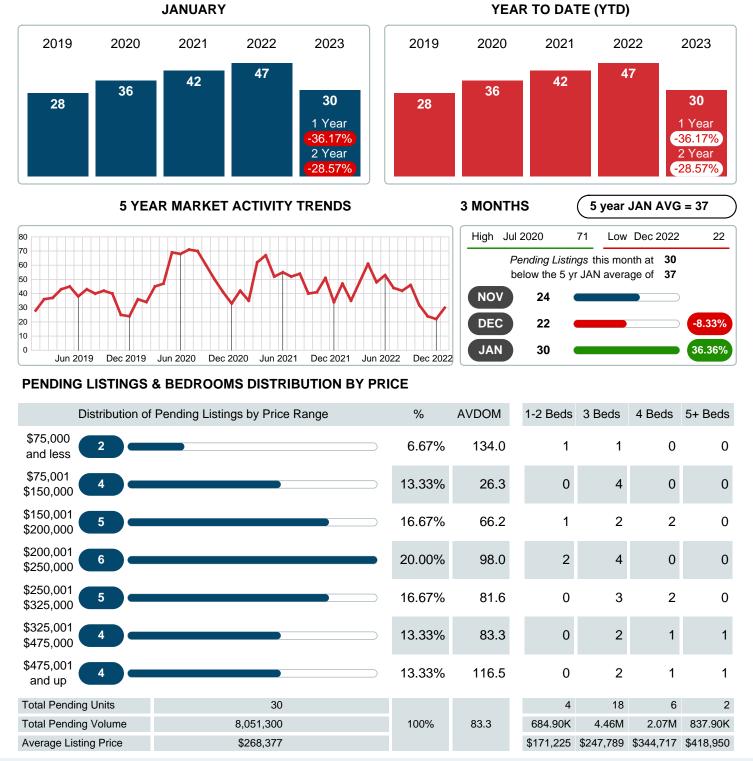

### PENDING LISTINGS

Report produced on Aug 09, 2023 for MLS Technology Inc.

Contact: MLS Technology Inc.

Phone: 918-663-7500

Email: support@mlstechnology.com

### MONTHLY INVENTORY ANALYSIS

Report produced on Aug 09, 2023 for MLS Technology Inc.

| Compared                                       | January |         |         |
|------------------------------------------------|---------|---------|---------|
| Metrics                                        | 2022    | 2023    | +/-%    |
| Closed Listings                                | 36      | 22      | -38.89% |
| Pending Listings                               | 47      | 30      | -36.17% |
| New Listings                                   | 31      | 34      | 9.68%   |
| Average List Price                             | 214,285 | 207,368 | -3.23%  |
| Average Sale Price                             | 213,489 | 196,680 | -7.87%  |
| Average Percent of Selling Price to List Price | 98.53%  | 94.63%  | -3.96%  |
| Average Days on Market to Sale                 | 26.78   | 45.36   | 69.41%  |
| End of Month Inventory                         | 82      | 128     | 56.10%  |
| Months Supply of Inventory                     | 1.70    | 3.02    | 77.91%  |