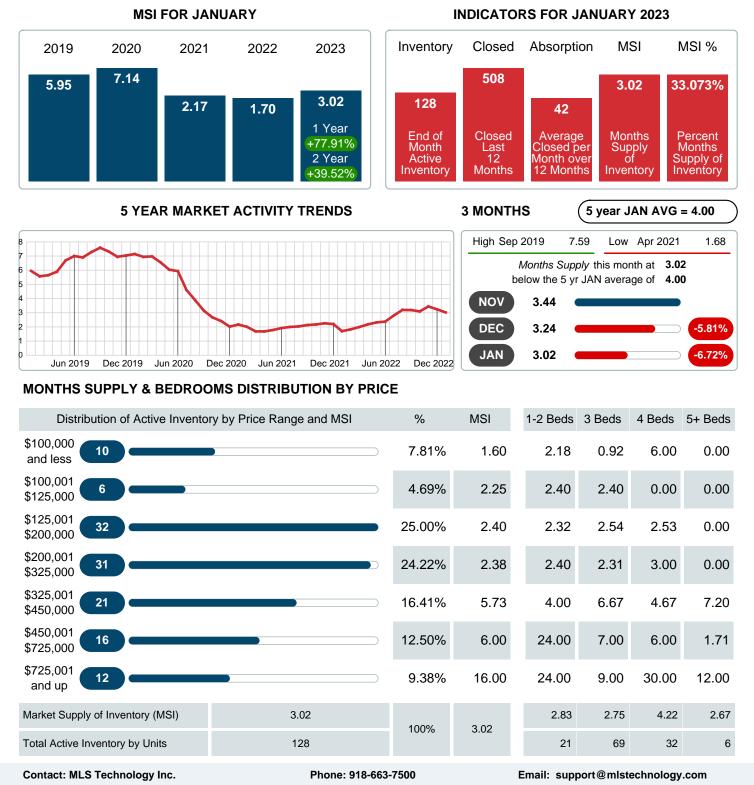

## MONTHS SUPPLY of INVENTORY (MSI)

Report produced on Aug 09, 2023 for MLS Technology Inc.

Area Delimited by County Of Cherokee - Residential Property Type

### MONTHLY INVENTORY ANALYSIS

Report produced on Aug 09, 2023 for MLS Technology Inc.

| Compared                                       | January |         |         |
|------------------------------------------------|---------|---------|---------|
| Metrics                                        | 2022    | 2023    | +/-%    |
| Closed Listings                                | 36      | 22      | -38.89% |
| Pending Listings                               | 47      | 30      | -36.17% |
| New Listings                                   | 31      | 34      | 9.68%   |
| Average List Price                             | 214,285 | 207,368 | -3.23%  |
| Average Sale Price                             | 213,489 | 196,680 | -7.87%  |
| Average Percent of Selling Price to List Price | 98.53%  | 94.63%  | -3.96%  |
| Average Days on Market to Sale                 | 26.78   | 45.36   | 69.41%  |
| End of Month Inventory                         | 82      | 128     | 56.10%  |
| Months Supply of Inventory                     | 1.70    | 3.02    | 77.91%  |

### Months Supply of Inventory (MSI) Increases

The total housing inventory at the end of January 2023 rose 56.10% to 128 existing homes available for sale. Over the last 12 months this area has had an average of 42 closed sales per month. This represents an unsold inventory index of 3.02 MSI for this period.

Absorption: Last 12 months, an Average of 42 Sales/Month Active Inventory as of January 31, 2023 = 128