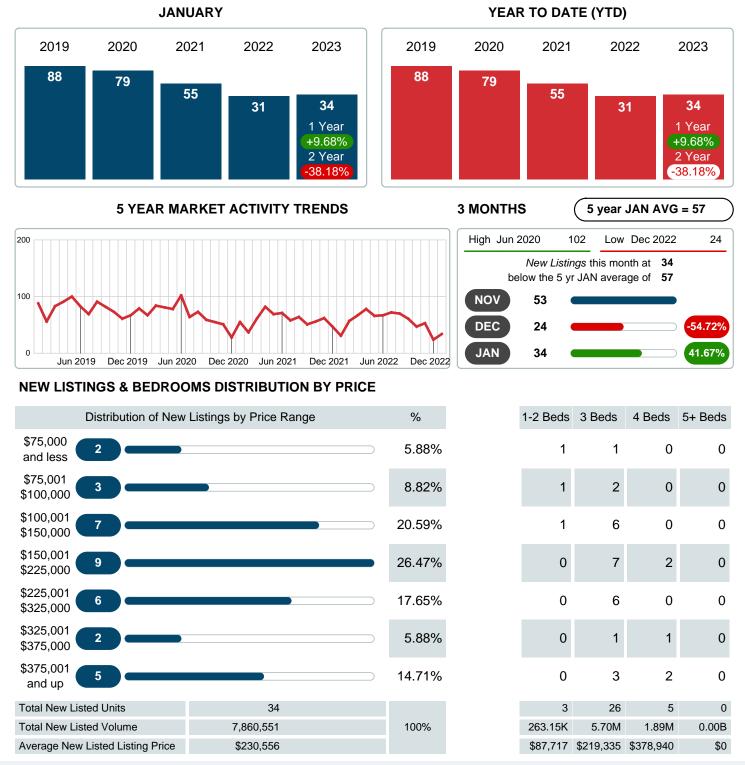

### **NEW LISTINGS**

Report produced on Aug 09, 2023 for MLS Technology Inc.

Contact: MLS Technology Inc.

Phone: 918-663-7500

Email: support@mlstechnology.com

Area Delimited by County Of Cherokee - Residential Property Type

#### Sales Success for January 2023 is Positive

Overall, with Average Prices falling and Days on Market increasing, the Listed versus Closed Ratio finished weak this month.

There were 34 New Listings in January 2023, up 9.68% from last year at 31. Furthermore, there were 22 Closed Listings this month versus last year at 36, a -38.89% decrease.