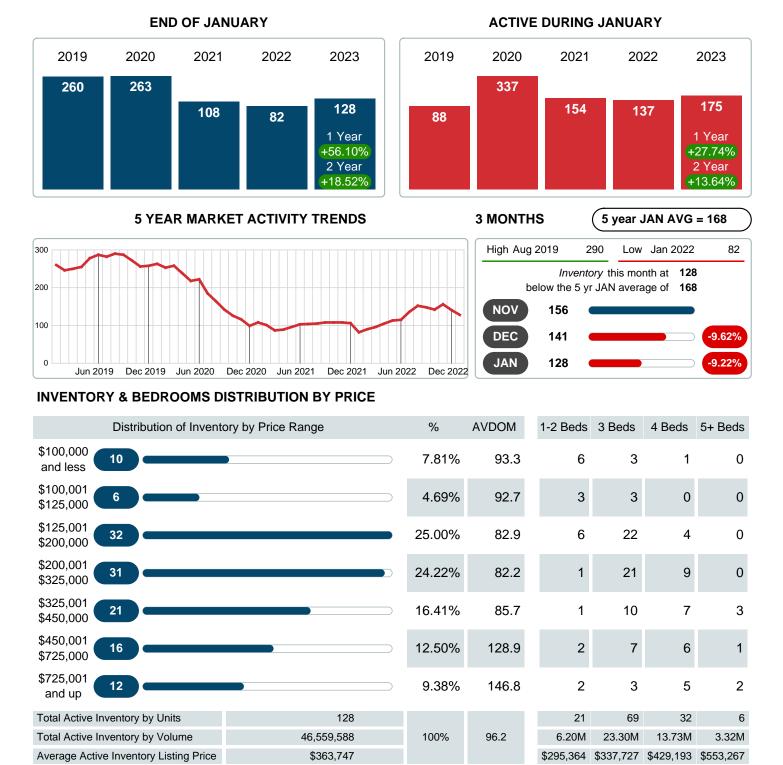

## **ACTIVE INVENTORY**

Report produced on Aug 09, 2023 for MLS Technology Inc.

Contact: MLS Technology Inc.

Phone: 918-663-7500

Email: support@mlstechnology.com

Area Delimited by County Of Cherokee - Residential Property Type

Absorption: Last 12 months, an Average of 42 Sales/Month Active Inventory as of January 31, 2023 = 128

### Months Supply of Inventory (MSI) Increases

The total housing inventory at the end of January 2023 rose 56.10% to 128 existing homes available for sale. Over the last 12 months this area has had an average of 42 closed sales per month. This represents an unsold inventory index of 3.02 MSI for this period.