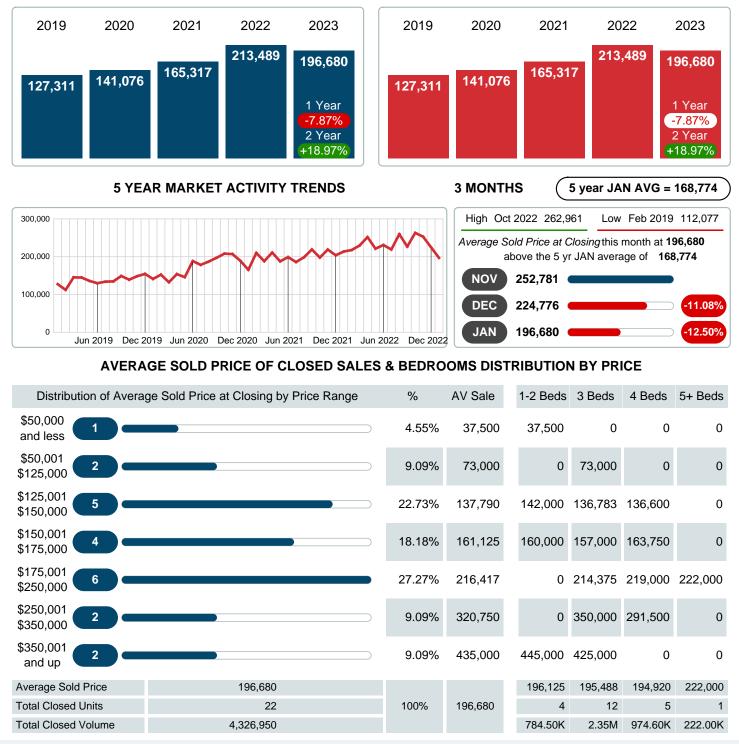

#### Average Sale Price Falling

According to the preliminary trends, this market area has experienced some downward momentum with the decline of Average Price this month. Prices dipped 7.87% in January 2023 to \$196,680 versus the previous year at \$213,489.

## AVERAGE SOLD PRICE AT CLOSING

Report produced on Aug 09, 2023 for MLS Technology Inc.

Contact: MLS Technology Inc.

Phone: 918-663-7500

Email: support@mlstechnology.com

Area Delimited by County Of Cherokee - Residential Property Type