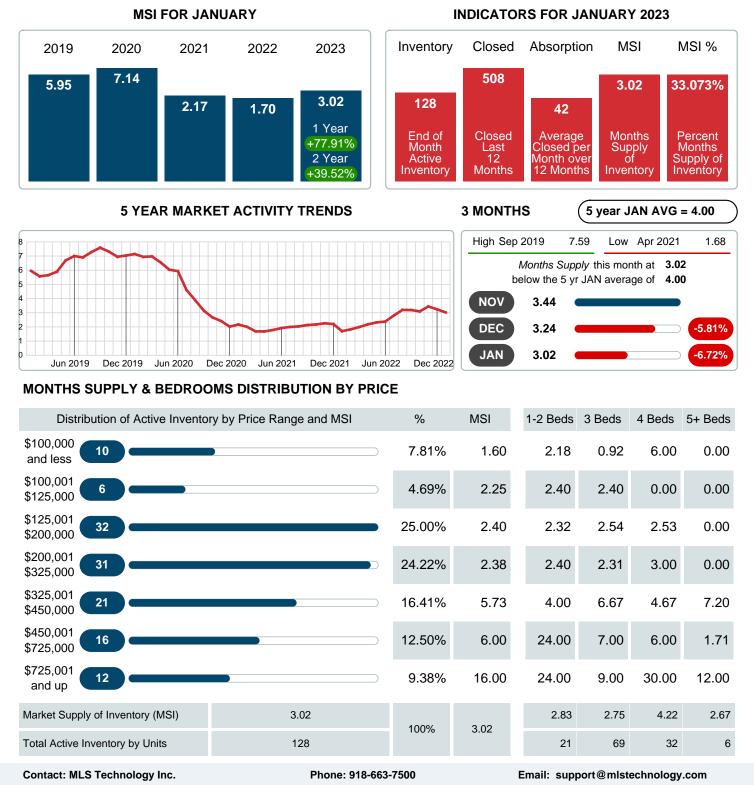

### MONTHS SUPPLY of INVENTORY (MSI)

Report produced on Aug 09, 2023 for MLS Technology Inc.

JANUARY

### MONTHLY INVENTORY ANALYSIS

Report produced on Aug 09, 2023 for MLS Technology Inc.

| Compared                                      | January |         |         |
|-----------------------------------------------|---------|---------|---------|
| Metrics                                       | 2022    | 2023    | +/-%    |
| Closed Listings                               | 36      | 22      | -38.89% |
| Pending Listings                              | 47      | 30      | -36.17% |
| New Listings                                  | 31      | 34      | 9.68%   |
| Median List Price                             | 194,250 | 172,450 | -11.22% |
| Median Sale Price                             | 187,500 | 164,250 | -12.40% |
| Median Percent of Selling Price to List Price | 100.00% | 97.22%  | -2.78%  |
| Median Days on Market to Sale                 | 19.00   | 33.50   | 76.32%  |
| End of Month Inventory                        | 82      | 128     | 56.10%  |
| Months Supply of Inventory                    | 1.70    | 3.02    | 77.91%  |

#### Months Supply of Inventory (MSI) Increases

The total housing inventory at the end of January 2023 rose 56.10% to 128 existing homes available for sale. Over the last 12 months this area has had an average of 42 closed sales per month. This represents an unsold inventory index of 3.02 MSI for this period.