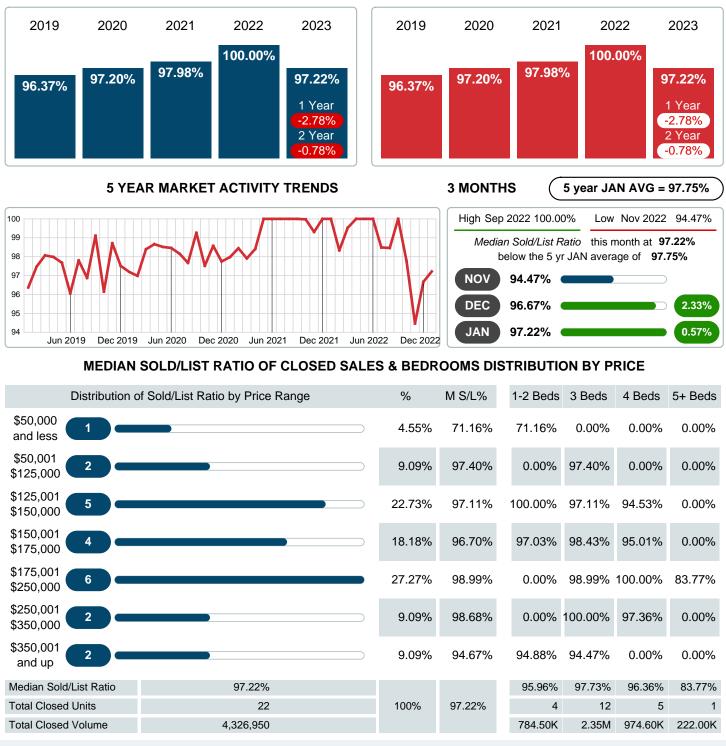

### MEDIAN PERCENT OF SELLING PRICE TO LISTING PRICE

Report produced on Aug 09, 2023 for MLS Technology Inc.

Contact: MLS Technology Inc.

Phone: 918-663-7500

Email: support@mlstechnology.com

RELLDATUM

### **CLOSED LISTINGS**

Report produced on Aug 09, 2023 for MLS Technology Inc.

 4
 12
 5
 1

 33.5
 784.50K
 2.35M
 974.60K
 222.00K

 \$151,000
 \$169,750
 \$168,500
 \$222,000

Contact: MLS Technology Inc.

**Total Closed Units** 

**Total Closed Volume** 

Median Closed Price

Phone: 918-663-7500

100%

Email: support@mlstechnology.com

Reports produced and compiled by RE STATS Inc. Information is deemed reliable but not guaranteed. Does not reflect all market activity.

22

4,326,950

\$164,250

RELLDATUM