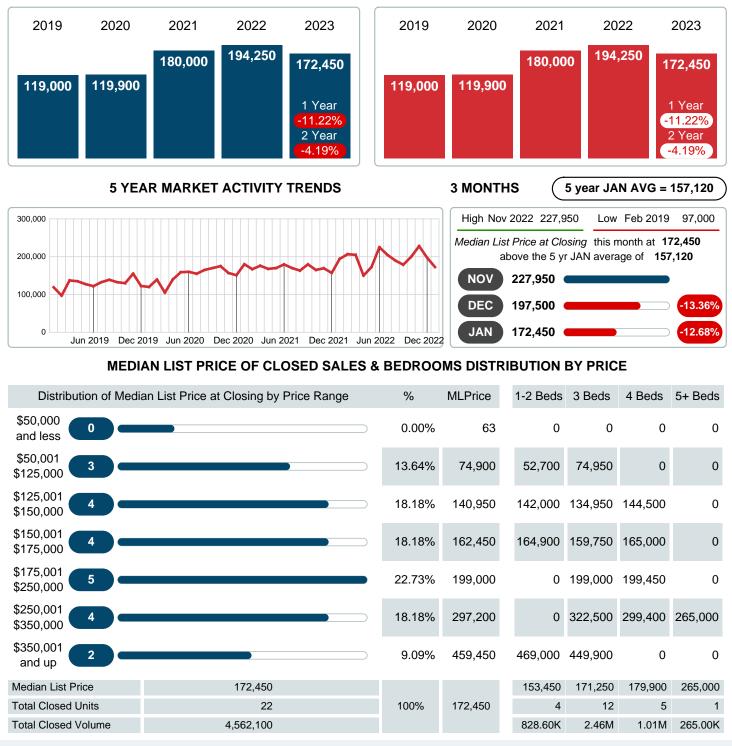

### MEDIAN LIST PRICE AT CLOSING

Report produced on Aug 09, 2023 for MLS Technology Inc.

Contact: MLS Technology Inc.

Phone: 918-663-7500

Email: support@mlstechnology.com

Area Delimited by County Of Cherokee - Residential Property Type

### MONTHLY INVENTORY ANALYSIS

Report produced on Aug 09, 2023 for MLS Technology Inc.

| Compared                                      | January |         |         |
|-----------------------------------------------|---------|---------|---------|
| Metrics                                       | 2022    | 2023    | +/-%    |
| Closed Listings                               | 36      | 22      | -38.89% |
| Pending Listings                              | 47      | 30      | -36.17% |
| New Listings                                  | 31      | 34      | 9.68%   |
| Median List Price                             | 194,250 | 172,450 | -11.22% |
| Median Sale Price                             | 187,500 | 164,250 | -12.40% |
| Median Percent of Selling Price to List Price | 100.00% | 97.22%  | -2.78%  |
| Median Days on Market to Sale                 | 19.00   | 33.50   | 76.32%  |
| End of Month Inventory                        | 82      | 128     | 56.10%  |
| Months Supply of Inventory                    | 1.70    | 3.02    | 77.91%  |

#### Median Sale Price Falling

According to the preliminary trends, this market area has experienced some downward momentum with the decline of Median Price this month. Prices dipped 12.40% in January 2023 to \$164,250 versus the previous year at \$187,500.