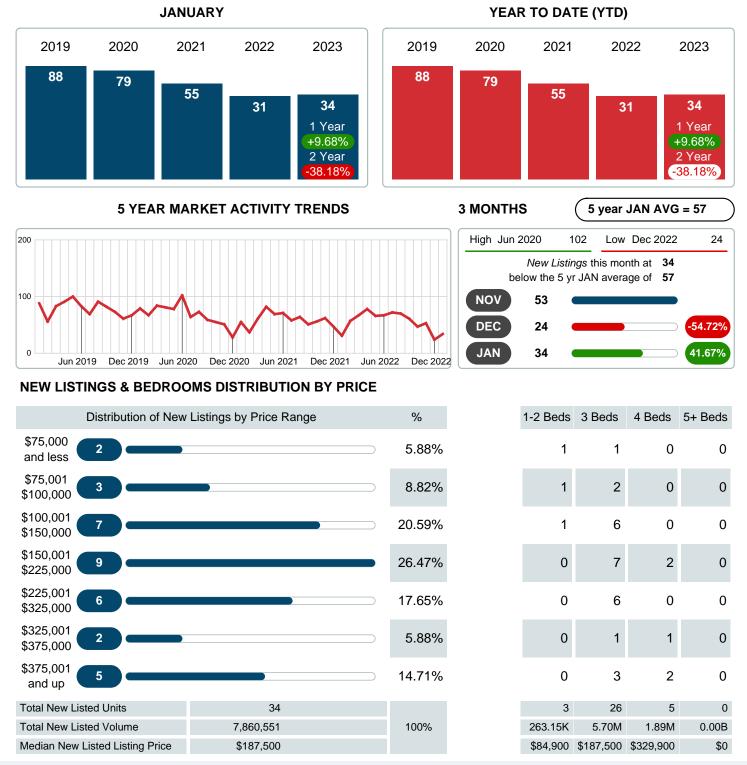

### **NEW LISTINGS**

Report produced on Aug 09, 2023 for MLS Technology Inc.

Contact: MLS Technology Inc.

Phone: 918-663-7500

Email: support@mlstechnology.com

Area Delimited by County Of Cherokee - Residential Property Type