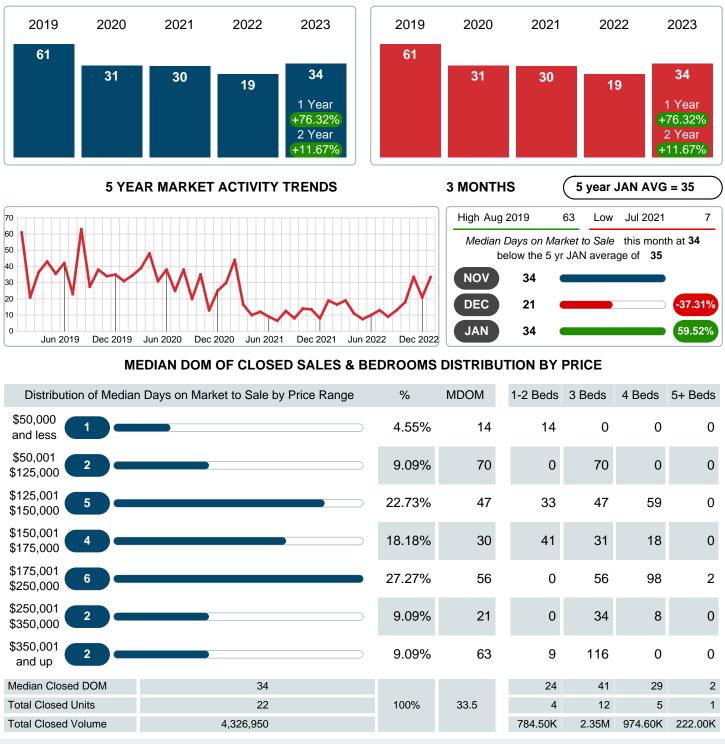

### MEDIAN DAYS ON MARKET TO SALE

Report produced on Aug 09, 2023 for MLS Technology Inc.

Contact: MLS Technology Inc.

Phone: 918-663-7500

Email: support@mlstechnology.com

JANUARY

### MONTHLY INVENTORY ANALYSIS

Report produced on Aug 09, 2023 for MLS Technology Inc.

| Compared                                      | January |         |         |
|-----------------------------------------------|---------|---------|---------|
| Metrics                                       | 2022    | 2023    | +/-%    |
| Closed Listings                               | 36      | 22      | -38.89% |
| Pending Listings                              | 47      | 30      | -36.17% |
| New Listings                                  | 31      | 34      | 9.68%   |
| Median List Price                             | 194,250 | 172,450 | -11.22% |
| Median Sale Price                             | 187,500 | 164,250 | -12.40% |
| Median Percent of Selling Price to List Price | 100.00% | 97.22%  | -2.78%  |
| Median Days on Market to Sale                 | 19.00   | 33.50   | 76.32%  |
| End of Month Inventory                        | 82      | 128     | 56.10%  |
| Months Supply of Inventory                    | 1.70    | 3.02    | 77.91%  |

#### Median Days on Market Lengthens

The median number of 33.50 days that homes spent on the market before selling increased by 14.50 days or 76.32% in January 2023 compared to last year's same month at 19.00 DOM.