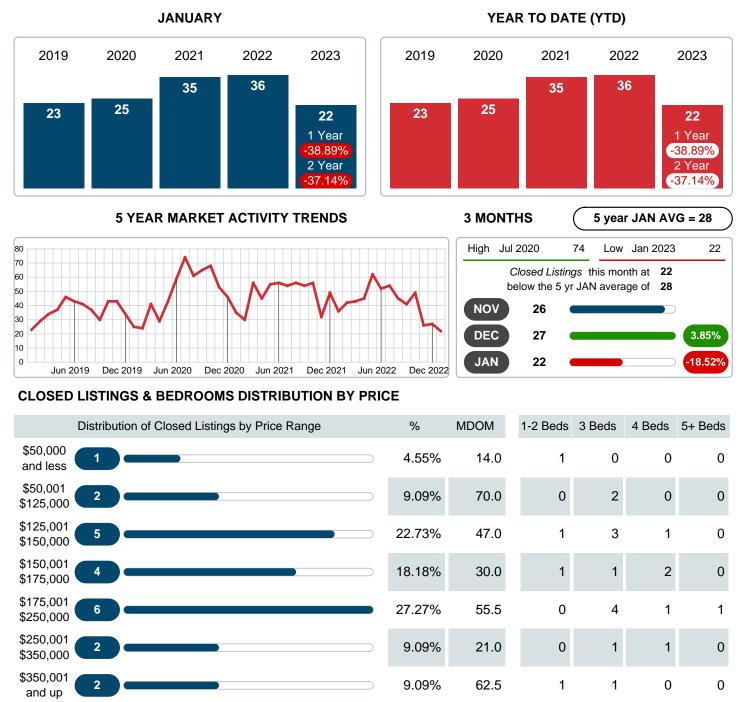

### **CLOSED LISTINGS**

Report produced on Aug 09, 2023 for MLS Technology Inc.

 4
 12
 5
 1

 33.5
 784.50K
 2.35M
 974.60K
 222.00K

 \$151,000
 \$169,750
 \$168,500
 \$222,000

Contact: MLS Technology Inc.

**Total Closed Units** 

**Total Closed Volume** 

Median Closed Price

Phone: 918-663-7500

100%

Email: support@mlstechnology.com

Reports produced and compiled by RE STATS Inc. Information is deemed reliable but not guaranteed. Does not reflect all market activity.

22

4,326,950

\$164,250

RELLDATUM