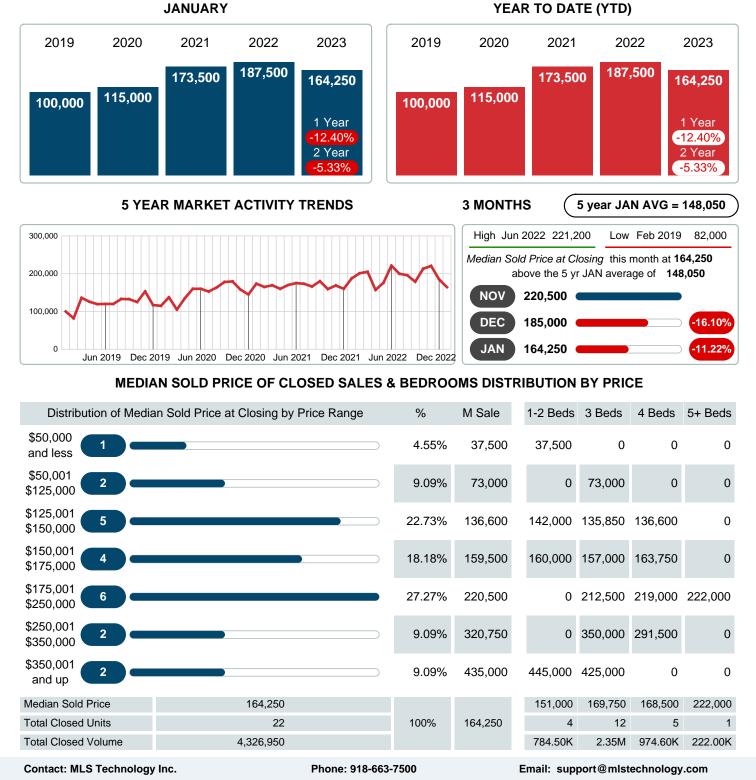

### MEDIAN SOLD PRICE AT CLOSING

Report produced on Aug 09, 2023 for MLS Technology Inc.

JANUARY

#### Median Sale Price Falling

According to the preliminary trends, this market area has experienced some downward momentum with the decline of Median Price this month. Prices dipped 12.40% in January 2023 to \$164,250 versus the previous year at \$187,500.

#### Median Days on Market Lengthens

The median number of 33.50 days that homes spent on the market before selling increased by 14.50 days or 76.32% in January 2023 compared to last year's same month at 19.00 DOM.

### **CLOSED LISTINGS**

Report produced on Aug 09, 2023 for MLS Technology Inc.

 4
 12
 5
 1

 33.5
 784.50K
 2.35M
 974.60K
 222.00K

 \$151,000
 \$169,750
 \$168,500
 \$222,000

Contact: MLS Technology Inc.

**Total Closed Units** 

**Total Closed Volume** 

Median Closed Price

Phone: 918-663-7500

100%

Email: support@mlstechnology.com

Reports produced and compiled by RE STATS Inc. Information is deemed reliable but not guaranteed. Does not reflect all market activity.

22

4,326,950

\$164,250

RELLDATUM