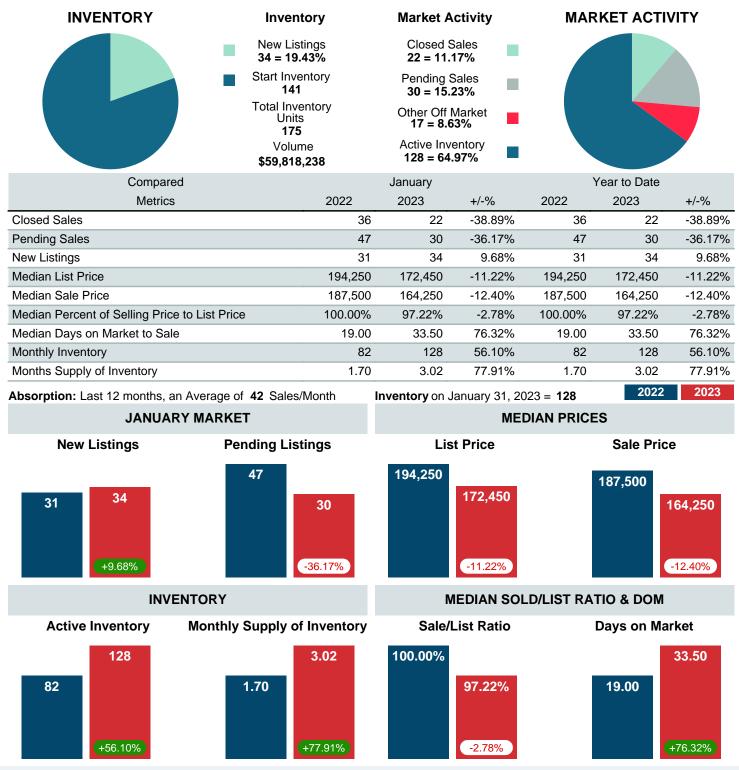

### MONTHLY INVENTORY ANALYSIS

Report produced on Aug 09, 2023 for MLS Technology Inc.

| Compared                                      | January |         |         |
|-----------------------------------------------|---------|---------|---------|
| Metrics                                       | 2022    | 2023    | +/-%    |
| Closed Listings                               | 36      | 22      | -38.89% |
| Pending Listings                              | 47      | 30      | -36.17% |
| New Listings                                  | 31      | 34      | 9.68%   |
| Median List Price                             | 194,250 | 172,450 | -11.22% |
| Median Sale Price                             | 187,500 | 164,250 | -12.40% |
| Median Percent of Selling Price to List Price | 100.00% | 97.22%  | -2.78%  |
| Median Days on Market to Sale                 | 19.00   | 33.50   | 76.32%  |
| End of Month Inventory                        | 82      | 128     | 56.10%  |
| Months Supply of Inventory                    | 1.70    | 3.02    | 77.91%  |

Absorption: Last 12 months, an Average of 42 Sales/Month Active Inventory as of January 31, 2023 = 128

#### Months Supply of Inventory (MSI) Increases

The total housing inventory at the end of January 2023 rose 56.10% to 128 existing homes available for sale. Over the last 12 months this area has had an average of 42 closed sales per month. This represents an unsold inventory index of 3.02 MSI for this period.

#### Sales Success for January 2023 is Positive

Overall, with Median Prices falling and Days on Market increasing, the Listed versus Closed Ratio finished weak this month.

There were 34 New Listings in January 2023, up 9.68% from last year at 31. Furthermore, there were 22 Closed Listings this month versus last year at 36, a -38.89% decrease.

Closed versus Listed trends yielded a 64.7% ratio, down from previous year's, January 2022, at 116.1%, a 44.28% downswing. This will certainly create pressure on an increasing Monthi¿1/2s Supply of Inventory (MSI) in the months to come.

### **ACTIVE INVENTORY**

Report produced on Aug 09, 2023 for MLS Technology Inc.

### MONTHS SUPPLY of INVENTORY (MSI)

Report produced on Aug 09, 2023 for MLS Technology Inc.

JANUARY