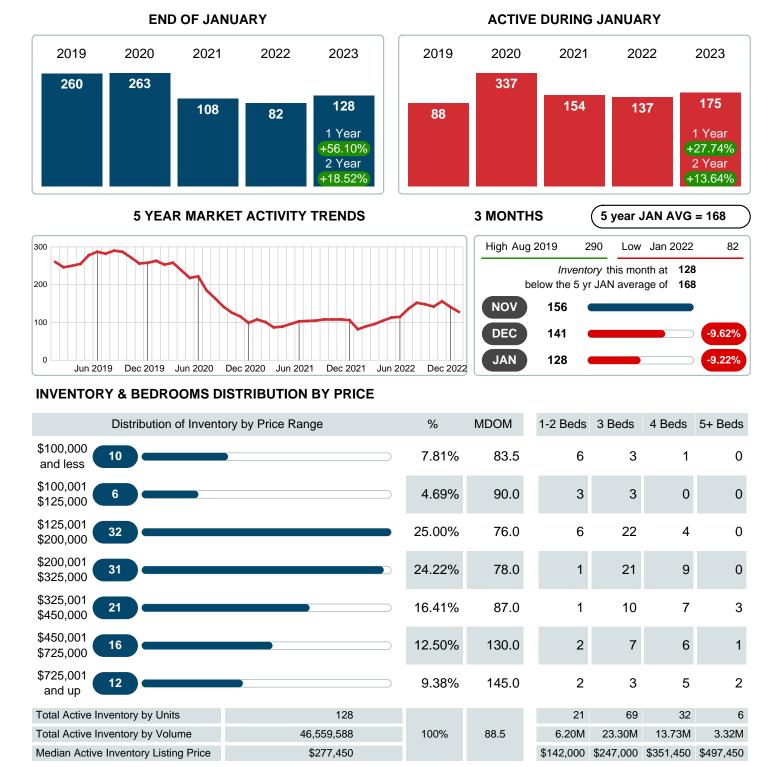

### **ACTIVE INVENTORY**

Report produced on Aug 09, 2023 for MLS Technology Inc.

Absorption: Last 12 months, an Average of 42 Sales/Month Active Inventory as of January 31, 2023 = 128

#### Months Supply of Inventory (MSI) Increases

The total housing inventory at the end of January 2023 rose 56.10% to 128 existing homes available for sale. Over the last 12 months this area has had an average of 42 closed sales per month. This represents an unsold inventory index of 3.02 MSI for this period.