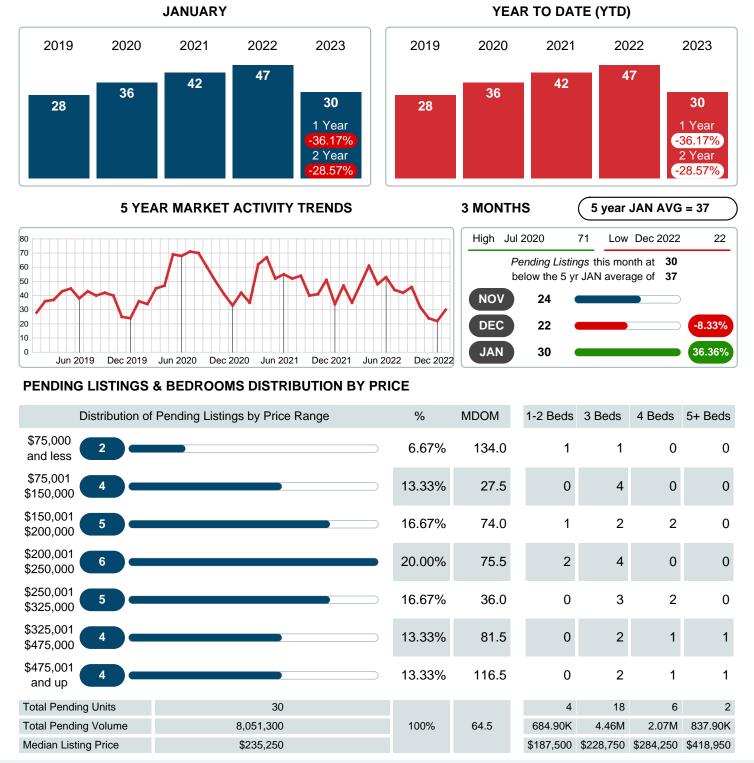

### PENDING LISTINGS

Report produced on Aug 09, 2023 for MLS Technology Inc.

Contact: MLS Technology Inc.

Phone: 918-663-7500

Email: support@mlstechnology.com

RELEDATUM