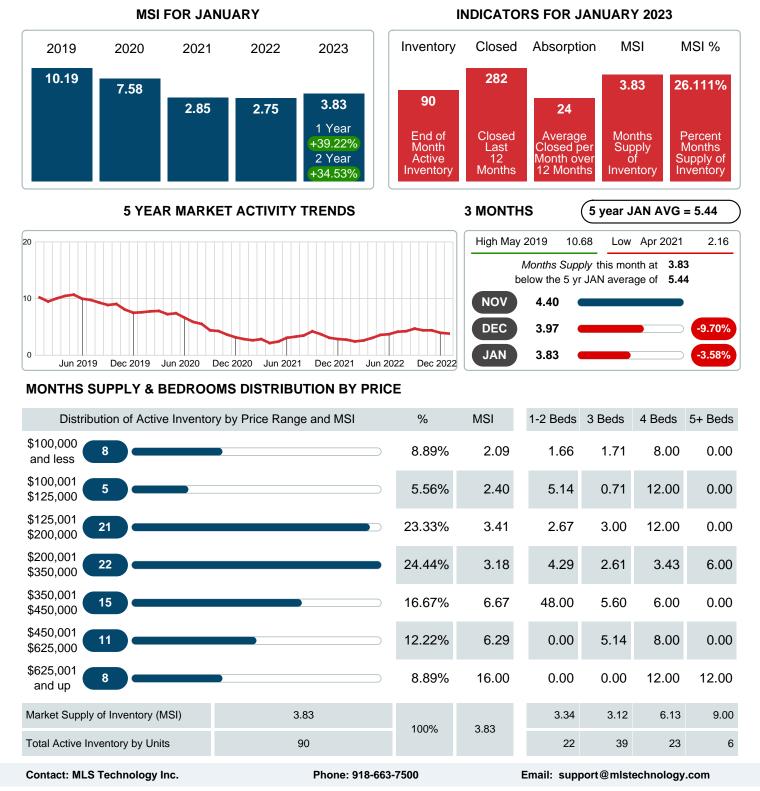

### MONTHLY INVENTORY ANALYSIS

Report produced on Aug 09, 2023 for MLS Technology Inc.

| Compared                                       | January |         |        |  |  |
|------------------------------------------------|---------|---------|--------|--|--|
| Metrics                                        | 2022    | 2023    | +/-%   |  |  |
| Closed Listings                                | 21      | 19      | -9.52% |  |  |
| Pending Listings                               | 21      | 23      | 9.52%  |  |  |
| New Listings                                   | 28      | 34      | 21.43% |  |  |
| Average List Price                             | 193,943 | 244,963 | 26.31% |  |  |
| Average Sale Price                             | 181,452 | 223,753 | 23.31% |  |  |
| Average Percent of Selling Price to List Price | 93.08%  | 92.08%  | -1.08% |  |  |
| Average Days on Market to Sale                 | 38.76   | 48.11   | 24.10% |  |  |
| End of Month Inventory                         | 69      | 90      | 30.43% |  |  |
| Months Supply of Inventory                     | 2.75    | 3.83    | 39.22% |  |  |

Absorption: Last 12 months, an Average of **24** Sales/Month Active Inventory as of January 31, 2023 = **90** 

### Months Supply of Inventory (MSI) Increases

The total housing inventory at the end of January 2023 rose **30.43%** to 90 existing homes available for sale. Over the last 12 months this area has had an average of 24 closed sales per month. This represents an unsold inventory index of **3.83** MSI for this period.

## MONTHS SUPPLY of INVENTORY (MSI)

Report produced on Aug 09, 2023 for MLS Technology Inc.

Area Delimited by County Of McIntosh - Residential Property Type