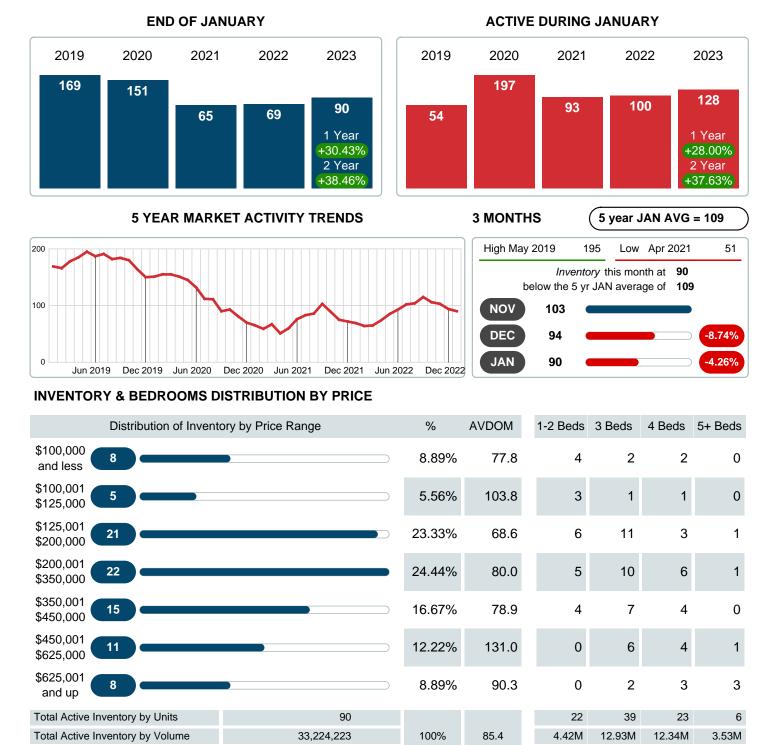

Absorption: Last 12 months, an Average of **24** Sales/Month Active Inventory as of January 31, 2023 = **90** 

### Months Supply of Inventory (MSI) Increases

The total housing inventory at the end of January 2023 rose **30.43%** to 90 existing homes available for sale. Over the last 12 months this area has had an average of 24 closed sales per month. This represents an unsold inventory index of **3.83** MSI for this period.

## **ACTIVE INVENTORY**

Report produced on Aug 09, 2023 for MLS Technology Inc.

Contact: MLS Technology Inc.

Average Active Inventory Listing Price

Phone: 918-663-7500

Email: support@mlstechnology.com

\$201,059 \$331,529 \$536,513 \$588,583