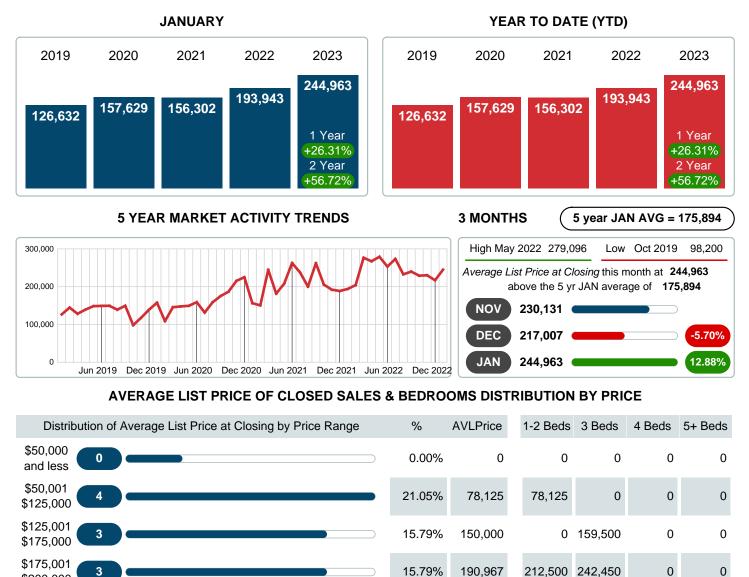

### MONTHLY INVENTORY ANALYSIS

Report produced on Aug 09, 2023 for MLS Technology Inc.

| Compared                                       | January |         |        |  |  |
|------------------------------------------------|---------|---------|--------|--|--|
| Metrics                                        | 2022    | 2023    | +/-%   |  |  |
| Closed Listings                                | 21      | 19      | -9.52% |  |  |
| Pending Listings                               | 21      | 23      | 9.52%  |  |  |
| New Listings                                   | 28      | 34      | 21.43% |  |  |
| Average List Price                             | 193,943 | 244,963 | 26.31% |  |  |
| Average Sale Price                             | 181,452 | 223,753 | 23.31% |  |  |
| Average Percent of Selling Price to List Price | 93.08%  | 92.08%  | -1.08% |  |  |
| Average Days on Market to Sale                 | 38.76   | 48.11   | 24.10% |  |  |
| End of Month Inventory                         | 69      | 90      | 30.43% |  |  |
| Months Supply of Inventory                     | 2.75    | 3.83    | 39.22% |  |  |

### Average Sale Price Going Up

According to the preliminary trends, this market area has experienced some upward momentum with the increase of Average Price this month. Prices went up **23.31%** in January 2023 to \$223,753 versus the previous year at \$181,452.

## AVERAGE LIST PRICE AT CLOSING

Report produced on Aug 09, 2023 for MLS Technology Inc.

| \$200,000                                |                                  | 15.79% | 190,967    | 212,500   | 242,450   | 0       | 0       |
|------------------------------------------|----------------------------------|--------|------------|-----------|-----------|---------|---------|
| \$200,001<br>\$350,000                   |                                  | 21.05% | 272,500    | 0         | 282,500   | 0       | 0       |
| \$350,001 <b>2</b><br>\$425,000 <b>2</b> |                                  | 10.53% | 422,450    | 0         | 419,900   | 0       | 427,500 |
| \$425,001 3 -                            |                                  | 15.79% | 461,333    | 0         | 0         | 477,000 | 0       |
| Average List Price                       | 244,963                          |        |            | 122,917   | 234,200   | 477,000 | 427,500 |
| Total Closed Units                       | 19                               | 100%   | 244,963    | 6         | 9         | 2       | 2       |
| Total Closed Volume                      | 4,654,300                        |        |            | 737.50K   | 2.11M     | 954.00K | 855.00K |
| Contact: MI S Tochnology                 | Chaplery Inc Dhone: 018-663-7500 |        | Email: cup | nort@mlst | ochnology | com     |         |