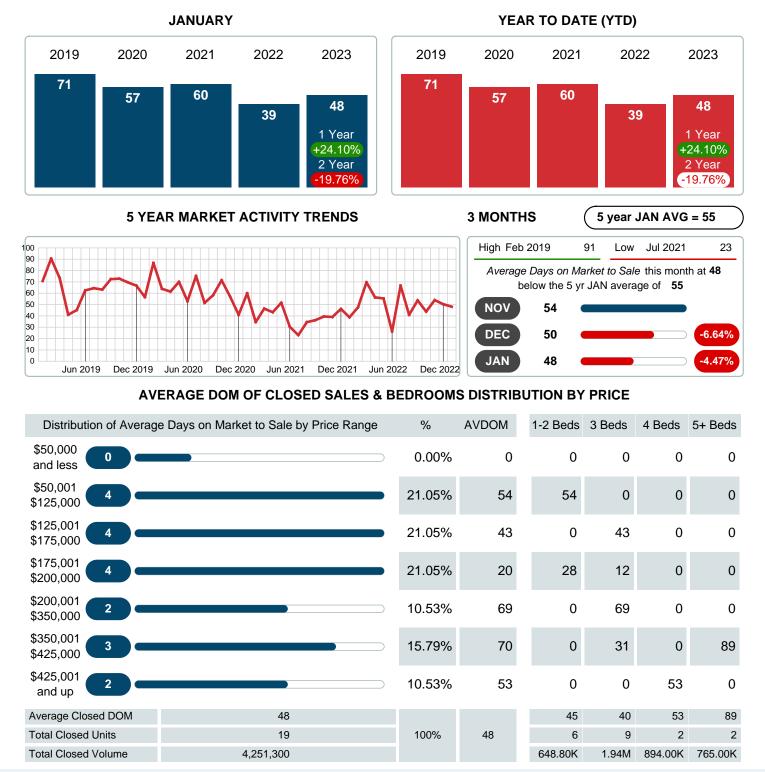

### MONTHLY INVENTORY ANALYSIS

Report produced on Aug 09, 2023 for MLS Technology Inc.

| Compared                                       | January |         |        |  |  |
|------------------------------------------------|---------|---------|--------|--|--|
| Metrics                                        | 2022    | 2023    | +/-%   |  |  |
| Closed Listings                                | 21      | 19      | -9.52% |  |  |
| Pending Listings                               | 21      | 23      | 9.52%  |  |  |
| New Listings                                   | 28      | 34      | 21.43% |  |  |
| Average List Price                             | 193,943 | 244,963 | 26.31% |  |  |
| Average Sale Price                             | 181,452 | 223,753 | 23.31% |  |  |
| Average Percent of Selling Price to List Price | 93.08%  | 92.08%  | -1.08% |  |  |
| Average Days on Market to Sale                 | 38.76   | 48.11   | 24.10% |  |  |
| End of Month Inventory                         | 69      | 90      | 30.43% |  |  |
| Months Supply of Inventory                     | 2.75    | 3.83    | 39.22% |  |  |

### Average Days on Market Lengthens

The average number of **48.11** days that homes spent on the market before selling increased by 9.34 days or **24.10%** in January 2023 compared to last year's same month at **38.76** DOM.

## AVERAGE DAYS ON MARKET TO SALE

Report produced on Aug 09, 2023 for MLS Technology Inc.

Contact: MLS Technology Inc.

Phone: 918-663-7500

Email: support@mlstechnology.com

Area Delimited by County Of McIntosh - Residential Property Type