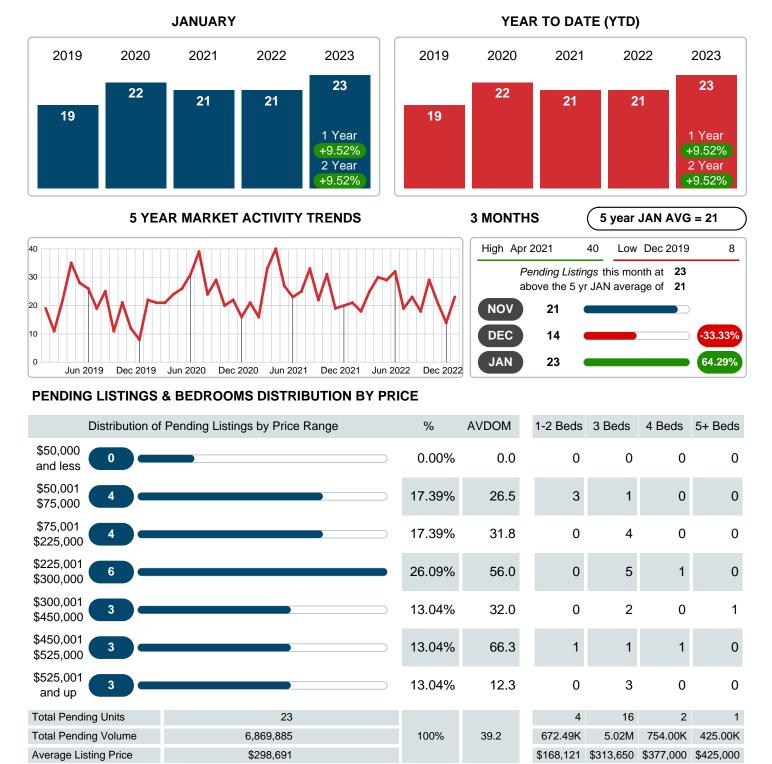

## PENDING LISTINGS

Report produced on Aug 09, 2023 for MLS Technology Inc.

Contact: MLS Technology Inc.

Phone: 918-663-7500

Email: support@mlstechnology.com

Area Delimited by County Of McIntosh - Residential Property Type