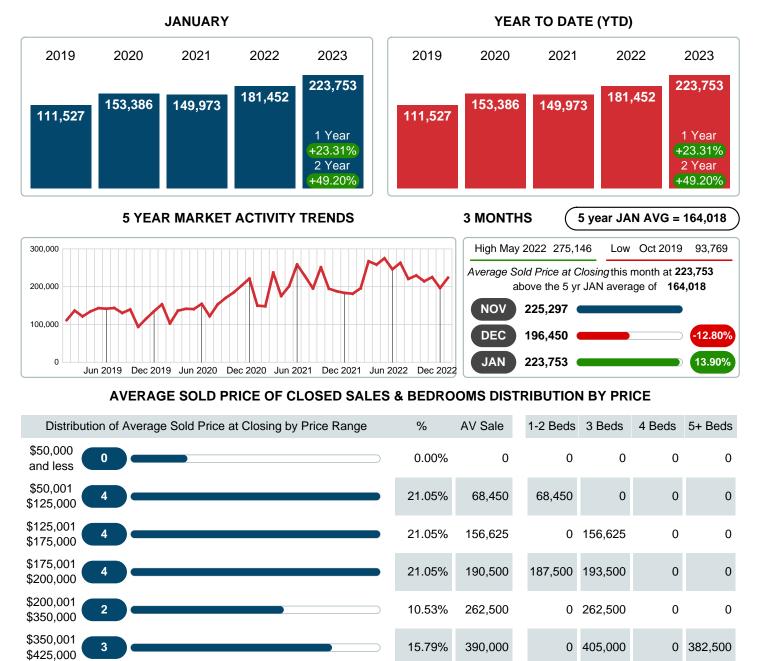

### MONTHLY INVENTORY ANALYSIS

Report produced on Aug 09, 2023 for MLS Technology Inc.

| Compared                                       | January |         |        |  |  |
|------------------------------------------------|---------|---------|--------|--|--|
| Metrics                                        | 2022    | 2023    | +/-%   |  |  |
| Closed Listings                                | 21      | 19      | -9.52% |  |  |
| Pending Listings                               | 21      | 23      | 9.52%  |  |  |
| New Listings                                   | 28      | 34      | 21.43% |  |  |
| Average List Price                             | 193,943 | 244,963 | 26.31% |  |  |
| Average Sale Price                             | 181,452 | 223,753 | 23.31% |  |  |
| Average Percent of Selling Price to List Price | 93.08%  | 92.08%  | -1.08% |  |  |
| Average Days on Market to Sale                 | 38.76   | 48.11   | 24.10% |  |  |
| End of Month Inventory                         | 69      | 90      | 30.43% |  |  |
| Months Supply of Inventory                     | 2.75    | 3.83    | 39.22% |  |  |

### Average Sale Price Going Up

According to the preliminary trends, this market area has experienced some upward momentum with the increase of Average Price this month. Prices went up **23.31%** in January 2023 to \$223,753 versus the previous year at \$181,452.

## AVERAGE SOLD PRICE AT CLOSING

Report produced on Aug 09, 2023 for MLS Technology Inc.

10.53%

100%

Phone: 918-663-7500

447,000

223,753

0