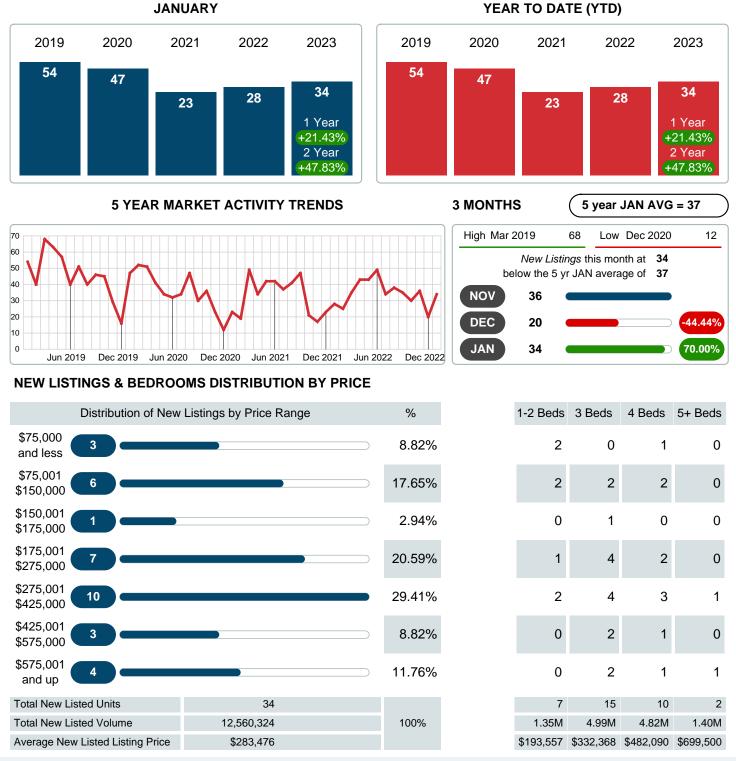

## **NEW LISTINGS**

Report produced on Aug 09, 2023 for MLS Technology Inc.

Contact: MLS Technology Inc.

Phone: 918-663-7500

Email: support@mlstechnology.com

Area Delimited by County Of McIntosh - Residential Property Type