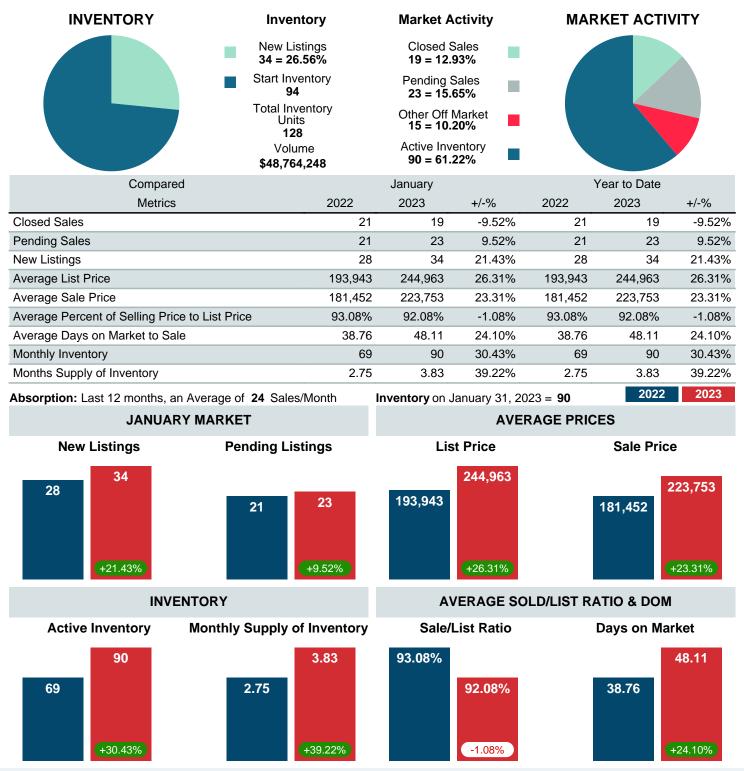

### MONTHLY INVENTORY ANALYSIS

Report produced on Aug 09, 2023 for MLS Technology Inc.

| Compared                                       | January |         |        |  |  |
|------------------------------------------------|---------|---------|--------|--|--|
| Metrics                                        | 2022    | 2023    | +/-%   |  |  |
| Closed Listings                                | 21      | 19      | -9.52% |  |  |
| Pending Listings                               | 21      | 23      | 9.52%  |  |  |
| New Listings                                   | 28      | 34      | 21.43% |  |  |
| Average List Price                             | 193,943 | 244,963 | 26.31% |  |  |
| Average Sale Price                             | 181,452 | 223,753 | 23.31% |  |  |
| Average Percent of Selling Price to List Price | 93.08%  | 92.08%  | -1.08% |  |  |
| Average Days on Market to Sale                 | 38.76   | 48.11   | 24.10% |  |  |
| End of Month Inventory                         | 69      | 90      | 30.43% |  |  |
| Months Supply of Inventory                     | 2.75    | 3.83    | 39.22% |  |  |

Absorption: Last 12 months, an Average of **24** Sales/Month Active Inventory as of January 31, 2023 = **90** 

### Months Supply of Inventory (MSI) Increases

The total housing inventory at the end of January 2023 rose **30.43%** to 90 existing homes available for sale. Over the last 12 months this area has had an average of 24 closed sales per month. This represents an unsold inventory index of **3.83** MSI for this period.

### Average Sale Price Going Up

According to the preliminary trends, this market area has experienced some upward momentum with the increase of Average Price this month. Prices went up **23.31%** in January 2023 to \$223,753 versus the previous year at \$181,452.

### Average Days on Market Lengthens

The average number of **48.11** days that homes spent on the market before selling increased by 9.34 days or **24.10%** in January 2023 compared to last year's same month at **38.76** DOM.

### Sales Success for January 2023 is Positive

Overall, with Average Prices going up and Days on Market increasing, the Listed versus Closed Ratio finished weak this month.

There were 34 New Listings in January 2023, up **21.43%** from last year at 28. Furthermore, there were 19 Closed Listings this month versus last year at 21, a **-9.52%** decrease.

Closed versus Listed trends yielded a **55.9%** ratio, down from previous year's, January 2022, at **75.0%**, a **25.49%** downswing. This will certainly create pressure on an increasing Monthi<sup>°</sup>¿½s Supply of Inventory (MSI) in the months to come.

## MARKET SUMMARY

Report produced on Aug 09, 2023 for MLS Technology Inc.

Contact: MLS Technology Inc.

Phone: 918-663-7500

Email: support@mlstechnology.com