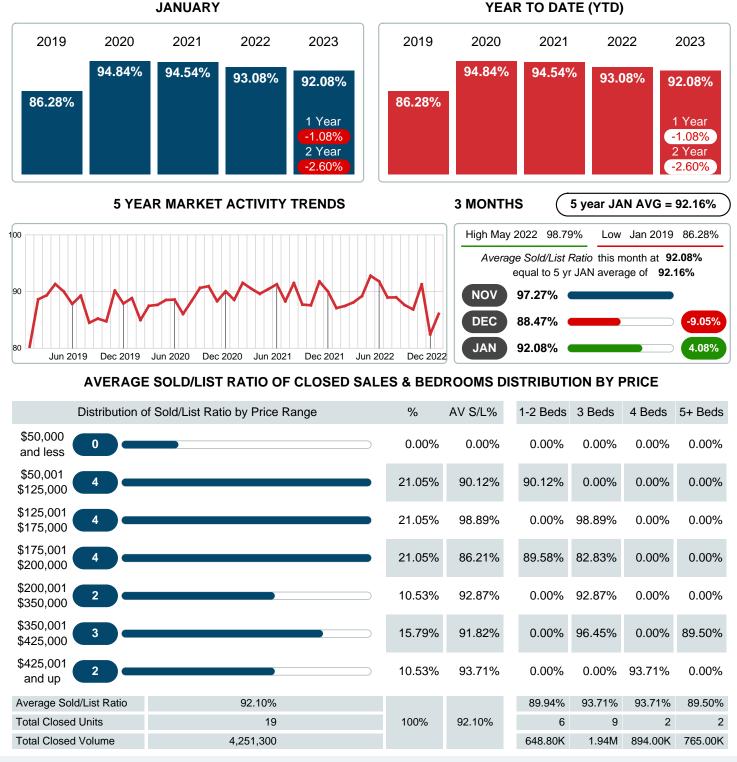

## AVERAGE PERCENT OF SELLING PRICE TO LISTING PRICE

Report produced on Aug 09, 2023 for MLS Technology Inc.

Contact: MLS Technology Inc.

Phone: 918-663-7500

Email: support@mlstechnology.com

RELLDATUM

### Months Supply of Inventory (MSI) Increases

The total housing inventory at the end of January 2023 rose **30.43%** to 90 existing homes available for sale. Over the last 12 months this area has had an average of 24 closed sales per month. This represents an unsold inventory index of **3.83** MSI for this period.

### Average Sale Price Going Up

According to the preliminary trends, this market area has experienced some upward momentum with the increase of Average Price this month. Prices went up **23.31%** in January 2023 to \$223,753 versus the previous year at \$181,452.

### Average Days on Market Lengthens

The average number of **48.11** days that homes spent on the market before selling increased by 9.34 days or **24.10%** in January 2023 compared to last year's same month at **38.76** DOM.

### Sales Success for January 2023 is Positive

Overall, with Average Prices going up and Days on Market increasing, the Listed versus Closed Ratio finished weak this month.

There were 34 New Listings in January 2023, up **21.43%** from last year at 28. Furthermore, there were 19 Closed Listings this month versus last year at 21, a **-9.52%** decrease.

Closed versus Listed trends yielded a **55.9%** ratio, down from previous year's, January 2022, at **75.0%**, a **25.49%** downswing. This will certainly create pressure on an increasing Monthi<sup>°</sup>¿½s Supply of Inventory (MSI) in the months to come.