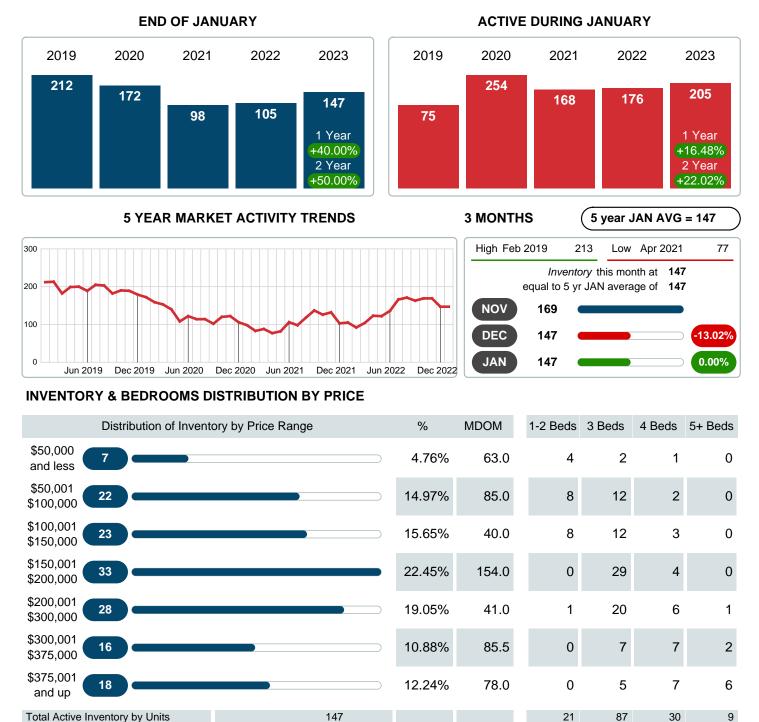

## **ACTIVE INVENTORY**

Report produced on Aug 09, 2023 for MLS Technology Inc.

Total Active Inventory by Volume 31,928,166 100% 77.0 2.05M 7.93M 17.31M \$194,990 Median Active Inventory Listing Price \$95,900 \$189,990 \$274,000 \$425,000 Phone: 918-663-7500 Contact: MLS Technology Inc. Email: support@mlstechnology.com

Absorption: Last 12 months, an Average of 58 Sales/Month Active Inventory as of January 31, 2023 = 147

#### Months Supply of Inventory (MSI) Increases

The total housing inventory at the end of January 2023 rose 38.68% to 147 existing homes available for sale. Over the last 12 months this area has had an average of 58 closed sales per month. This represents an unsold inventory index of 2.52 MSI for this period.