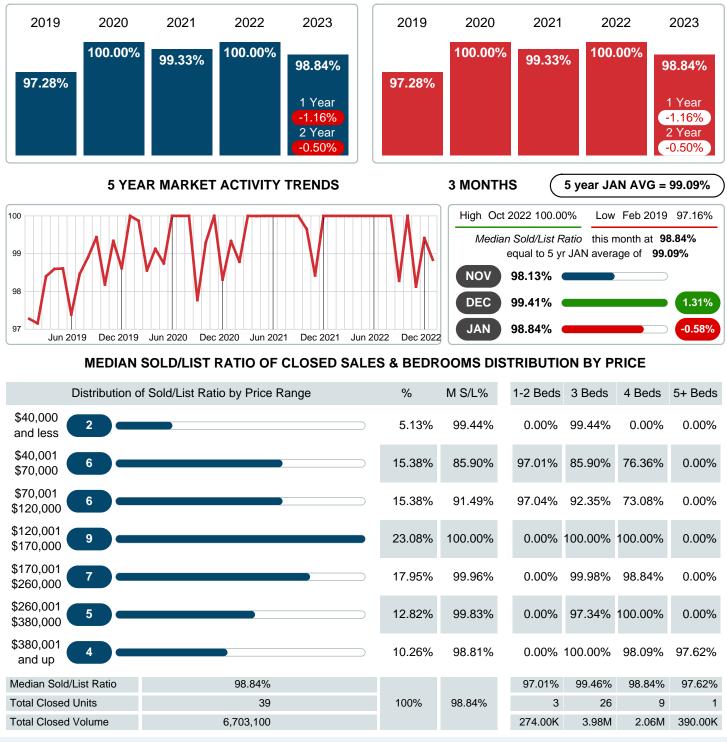

## MEDIAN PERCENT OF SELLING PRICE TO LISTING PRICE

Report produced on Aug 09, 2023 for MLS Technology Inc.

Contact: MLS Technology Inc.

Phone: 918-663-7500

Reports produced and compiled by RE STATS Inc. Information is deemed reliable but not guaranteed. Does not reflect all market activity.