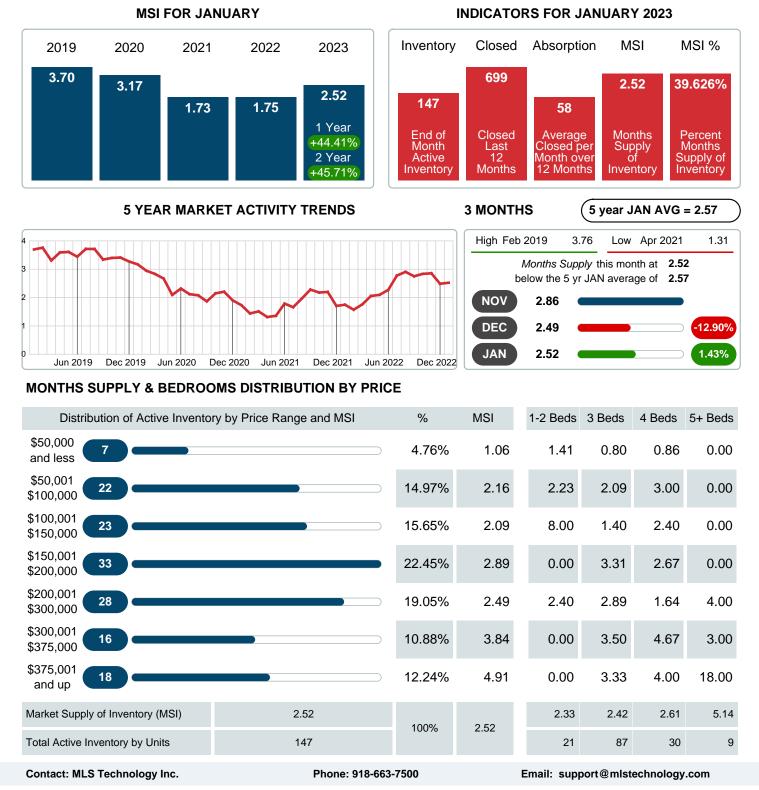

## MONTHS SUPPLY of INVENTORY (MSI)

Report produced on Aug 09, 2023 for MLS Technology Inc.

JANUARY

#### Months Supply of Inventory (MSI) Increases

The total housing inventory at the end of January 2023 rose 38.68% to 147 existing homes available for sale. Over the last 12 months this area has had an average of 58 closed sales per month. This represents an unsold inventory index of 2.52 MSI for this period.

Absorption: Last 12 months, an Average of 58 Sales/Month Active Inventory as of January 31, 2023 = 147