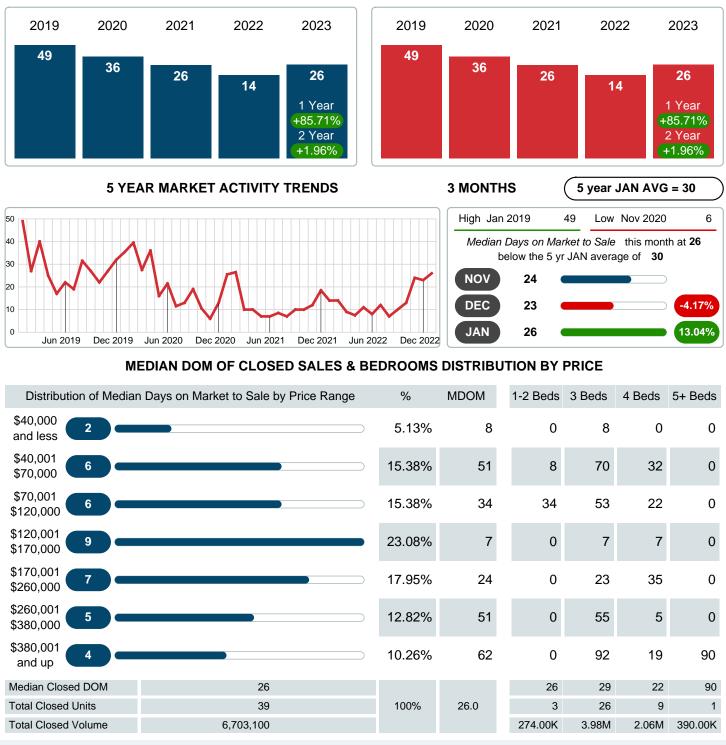

## MEDIAN DAYS ON MARKET TO SALE

Report produced on Aug 09, 2023 for MLS Technology Inc.

Contact: MLS Technology Inc.

Phone: 918-663-7500

Email: support@mlstechnology.com

JANUARY

#### Median Days on Market Lengthens

The median number of 26.00 days that homes spent on the market before selling increased by 12.00 days or 85.71% in January 2023 compared to last year's same month at 14.00 DOM.