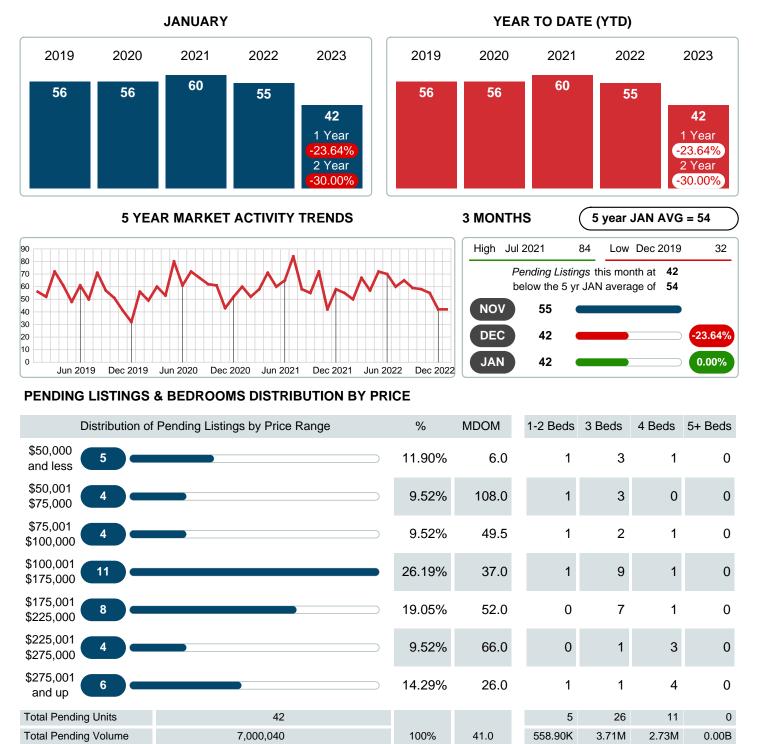

#### MONTHLY INVENTORY ANALYSIS

Report produced on Aug 09, 2023 for MLS Technology Inc.

| Compared                                      | Compared January |         |         |
|-----------------------------------------------|------------------|---------|---------|
| Metrics                                       | 2022             | 2023    | +/-%    |
| Closed Listings                               | 49               | 39      | -20.41% |
| Pending Listings                              | 55               | 42      | -23.64% |
| New Listings                                  | 73               | 58      | -20.55% |
| Median List Price                             | 145,000          | 145,000 | 0.00%   |
| Median Sale Price                             | 150,000          | 145,000 | -3.33%  |
| Median Percent of Selling Price to List Price | 100.00%          | 98.84%  | -1.16%  |
| Median Days on Market to Sale                 | 14.00            | 26.00   | 85.71%  |
| End of Month Inventory                        | 106              | 147     | 38.68%  |
| Months Supply of Inventory                    | 1.76             | 2.52    | 43.04%  |

## PENDING LISTINGS

Report produced on Aug 09, 2023 for MLS Technology Inc.

Contact: MLS Technology Inc.

Median Listing Price

Phone: 918-663-7500

Email: support@mlstechnology.com

\$92,900 \$147,500 \$258,000

Reports produced and compiled by RE STATS Inc. Information is deemed reliable but not guaranteed. Does not reflect all market activity.

\$157,000

\$0

Area Delimited by County Of Muskogee - Residential Property Type