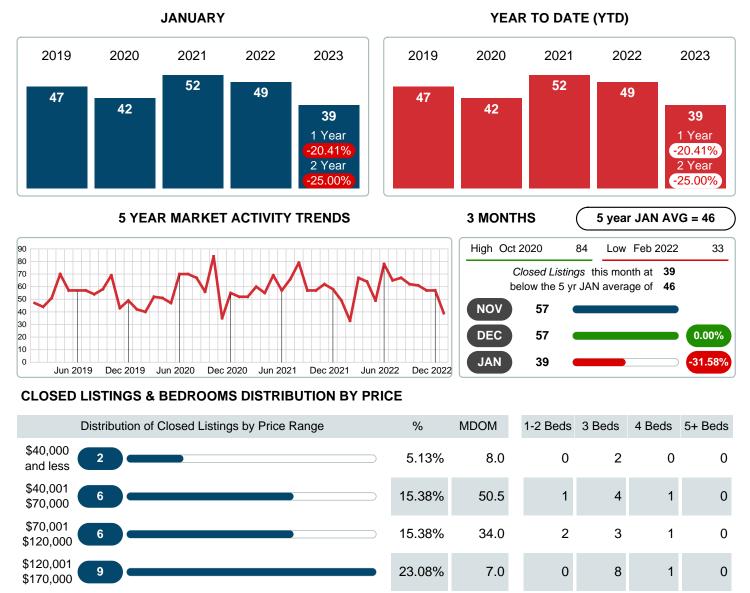

#### MONTHLY INVENTORY ANALYSIS

Report produced on Aug 09, 2023 for MLS Technology Inc.

| Compared                                      | Compared January |         |         |
|-----------------------------------------------|------------------|---------|---------|
| Metrics                                       | 2022             | 2023    | +/-%    |
| Closed Listings                               | 49               | 39      | -20.41% |
| Pending Listings                              | 55               | 42      | -23.64% |
| New Listings                                  | 73               | 58      | -20.55% |
| Median List Price                             | 145,000          | 145,000 | 0.00%   |
| Median Sale Price                             | 150,000          | 145,000 | -3.33%  |
| Median Percent of Selling Price to List Price | 100.00%          | 98.84%  | -1.16%  |
| Median Days on Market to Sale                 | 14.00            | 26.00   | 85.71%  |
| End of Month Inventory                        | 106              | 147     | 38.68%  |
| Months Supply of Inventory                    | 1.76             | 2.52    | 43.04%  |

#### Sales Success for January 2023 is Positive

Overall, with Median Prices falling and Days on Market increasing, the Listed versus Closed Ratio finished strong this month.

There were 58 New Listings in January 2023, down 20.55% from last year at 73. Furthermore, there were 39 Closed Listings this month versus last year at 49, a -20.41% decrease.

## **CLOSED LISTINGS**

Report produced on Aug 09, 2023 for MLS Technology Inc.

Contact: MLS Technology Inc.

7

5

4

\$170,001

\$260,000 \$260.001

\$380,000 \$380,001

and up

**Total Closed Units** 

**Total Closed Volume** 

Median Closed Price

Phone: 918-663-7500

Email: support@mlstechnology.com

3.98M

4

4

1

26

\$93,000 \$141,000 \$245,000 \$390,000

3

1

2

9

2.06M

0

0

1

1

390.00K

24.0

51.0

62.0

26.0

17.95%

12.82%

10.26%

100%

0

0

0

3

274.00K

Reports produced and compiled by RE STATS Inc. Information is deemed reliable but not guaranteed. Does not reflect all market activity.

39

6,703,100

\$145,000