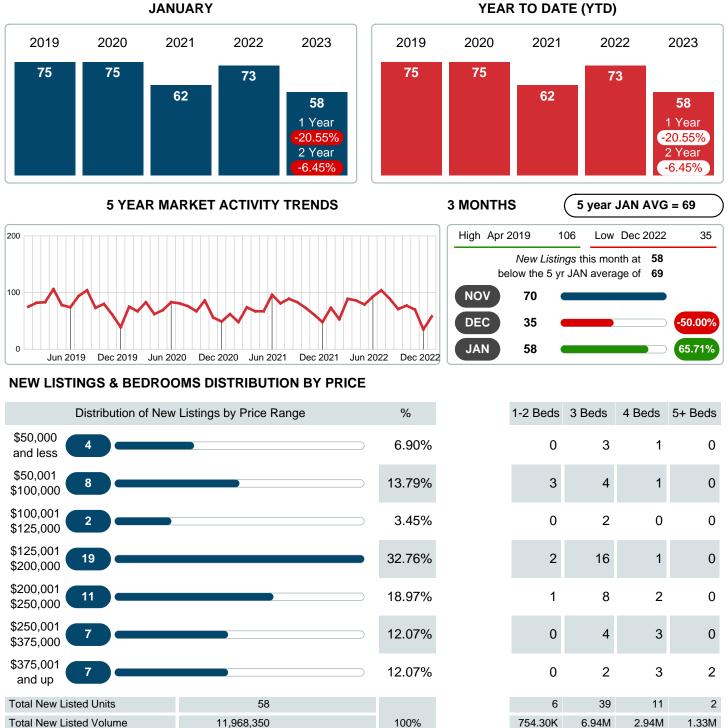

#### MONTHLY INVENTORY ANALYSIS

Report produced on Aug 09, 2023 for MLS Technology Inc.

| Compared                                      | Compared January |         |         |
|-----------------------------------------------|------------------|---------|---------|
| Metrics                                       | 2022             | 2023    | +/-%    |
| Closed Listings                               | 49               | 39      | -20.41% |
| Pending Listings                              | 55               | 42      | -23.64% |
| New Listings                                  | 73               | 58      | -20.55% |
| Median List Price                             | 145,000          | 145,000 | 0.00%   |
| Median Sale Price                             | 150,000          | 145,000 | -3.33%  |
| Median Percent of Selling Price to List Price | 100.00%          | 98.84%  | -1.16%  |
| Median Days on Market to Sale                 | 14.00            | 26.00   | 85.71%  |
| End of Month Inventory                        | 106              | 147     | 38.68%  |
| Months Supply of Inventory                    | 1.76             | 2.52    | 43.04%  |

#### Sales Success for January 2023 is Positive

Overall, with Median Prices falling and Days on Market increasing, the Listed versus Closed Ratio finished strong this month.

There were 58 New Listings in January 2023, down 20.55% from last year at 73. Furthermore, there were 39 Closed Listings this month versus last year at 49, a -20.41% decrease.

### **NEW LISTINGS**

Report produced on Aug 09, 2023 for MLS Technology Inc.

RELLDATUM

| Contact: MLS Technology Inc.               | Phone: 918-663-7500 |        | Email: sup | port@mlst | echnology | .com      |
|--------------------------------------------|---------------------|--------|------------|-----------|-----------|-----------|
| Median New Listed Listing Price            | \$168,750           |        | \$114,750  | \$159,900 | \$258,000 | \$667,000 |
| Total New Listed Volume                    | 11,968,350          | 100%   | 754.30K    | 6.94M     | 2.94M     | 1.33M     |
| Total New Listed Units                     | 58                  |        | 6          | 39        | 11        | 2         |
| \$375,001 <b>7</b>                         |                     | 12.07% | 0          | 2         | 3         | 2         |
| \$250,001 <b>7</b>                         |                     | 12.07% | 0          | 4         | 3         | 0         |
| \$200,001 <b>11</b>                        |                     | 18.97% | 1          | 8         | 2         | 0         |
| \$125,001 <b>19</b><br>\$200,000 <b>19</b> |                     | 32.76% | 2          | 16        | 1         | 0         |
| \$100,001 <b>2</b>                         | )                   | 3.45%  | 0          | 2         | 0         | 0         |
| \$50,001<br>\$100,000                      |                     | 13.79% | 3          | 4         | 1         | 0         |
| and less                                   |                     | 6.90%  | 0          | 3         | 1         | 0         |

Reports produced and compiled by RE STATS Inc. Information is deemed reliable but not guaranteed. Does not reflect all market activity.

Page 4 of 11