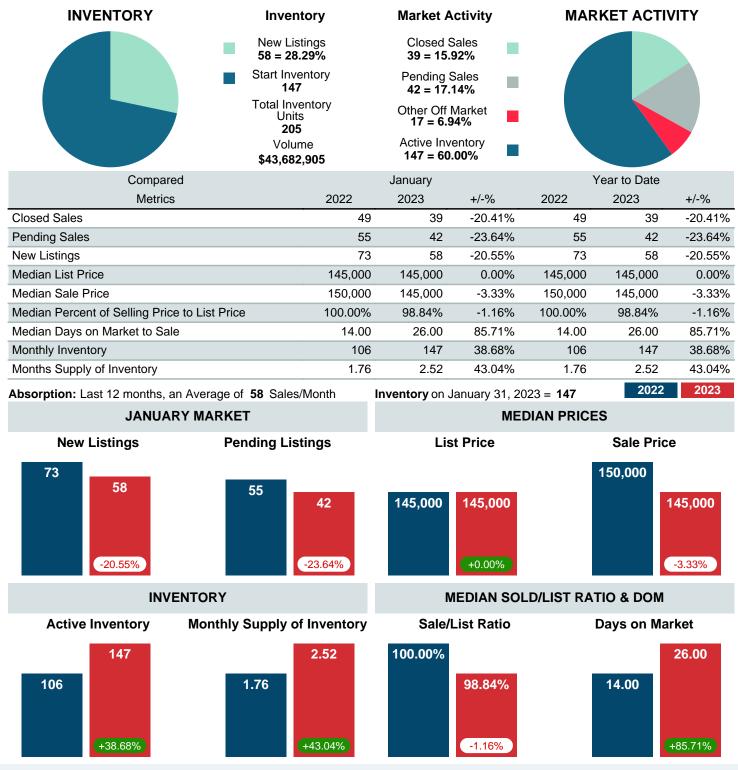

#### MONTHLY INVENTORY ANALYSIS

Report produced on Aug 09, 2023 for MLS Technology Inc.

| Compared                                      | Compared January |         |         |
|-----------------------------------------------|------------------|---------|---------|
| Metrics                                       | 2022             | 2023    | +/-%    |
| Closed Listings                               | 49               | 39      | -20.41% |
| Pending Listings                              | 55               | 42      | -23.64% |
| New Listings                                  | 73               | 58      | -20.55% |
| Median List Price                             | 145,000          | 145,000 | 0.00%   |
| Median Sale Price                             | 150,000          | 145,000 | -3.33%  |
| Median Percent of Selling Price to List Price | 100.00%          | 98.84%  | -1.16%  |
| Median Days on Market to Sale                 | 14.00            | 26.00   | 85.71%  |
| End of Month Inventory                        | 106              | 147     | 38.68%  |
| Months Supply of Inventory                    | 1.76             | 2.52    | 43.04%  |

Absorption: Last 12 months, an Average of 58 Sales/Month Active Inventory as of January 31, 2023 = 147

#### Months Supply of Inventory (MSI) Increases

The total housing inventory at the end of January 2023 rose 38.68% to 147 existing homes available for sale. Over the last 12 months this area has had an average of 58 closed sales per month. This represents an unsold inventory index of 2.52 MSI for this period.

#### Sales Success for January 2023 is Positive

Overall, with Median Prices falling and Days on Market increasing, the Listed versus Closed Ratio finished strong this month.

There were 58 New Listings in January 2023, down 20.55% from last year at 73. Furthermore, there were 39 Closed Listings this month versus last year at 49, a -20.41% decrease.

Closed versus Listed trends yielded a 67.2% ratio, up from previous year's, January 2022, at 67.1%, a 0.18% upswing. This will certainly create pressure on an increasing Monthi; 1/2s Supply of Inventory (MSI) in the months to come.

## MARKET SUMMARY

Report produced on Aug 09, 2023 for MLS Technology Inc.

Contact: MLS Technology Inc.

Phone: 918-663-7500

Email: support@mlstechnology.com