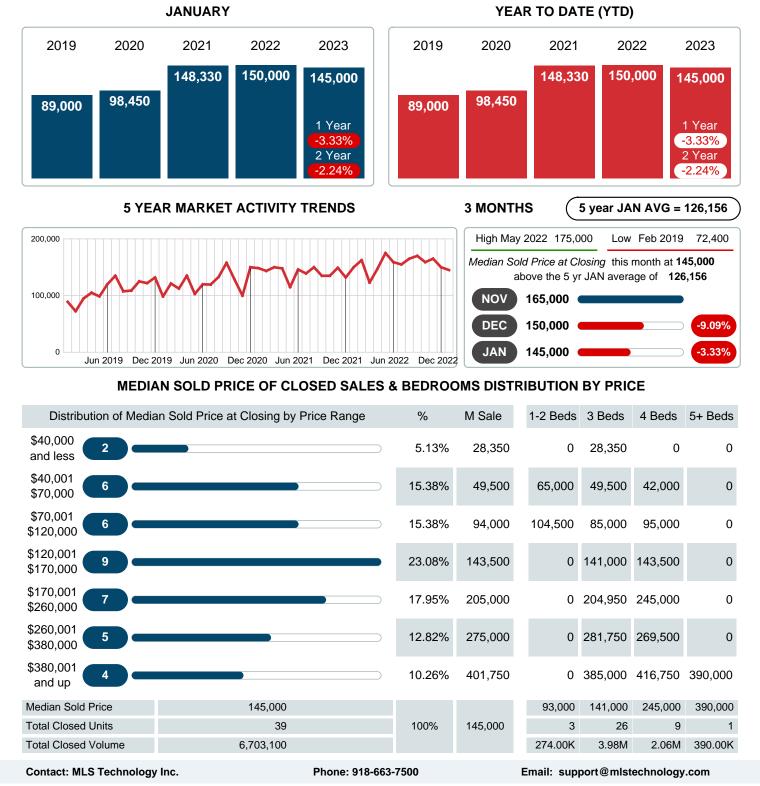

#### Median Sale Price Falling

According to the preliminary trends, this market area has experienced some downward momentum with the decline of Median Price this month. Prices dipped 3.33% in January 2023 to \$145,000 versus the previous year at \$150,000.

#### Median Days on Market Lengthens

The median number of 26.00 days that homes spent on the market before selling increased by 12.00 days or 85.71% in January 2023 compared to last year's same month at 14.00 DOM.

## MEDIAN SOLD PRICE AT CLOSING

Report produced on Aug 09, 2023 for MLS Technology Inc.

JANUARY