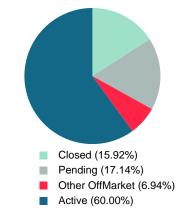

Absorption: Last 12 months, an Average of 58 Sales/Month Active Inventory as of January 31, 2023 = 147

## **ACTIVE INVENTORY**

Report produced on Aug 09, 2023 for MLS Technology Inc.

Total Active Inventory by Volume 31,928,166 100% 77.0 2.05M 7.93M 17.31M \$194,990 Median Active Inventory Listing Price \$95,900 \$189,990 \$274,000 \$425,000 Phone: 918-663-7500 Contact: MLS Technology Inc. Email: support@mlstechnology.com