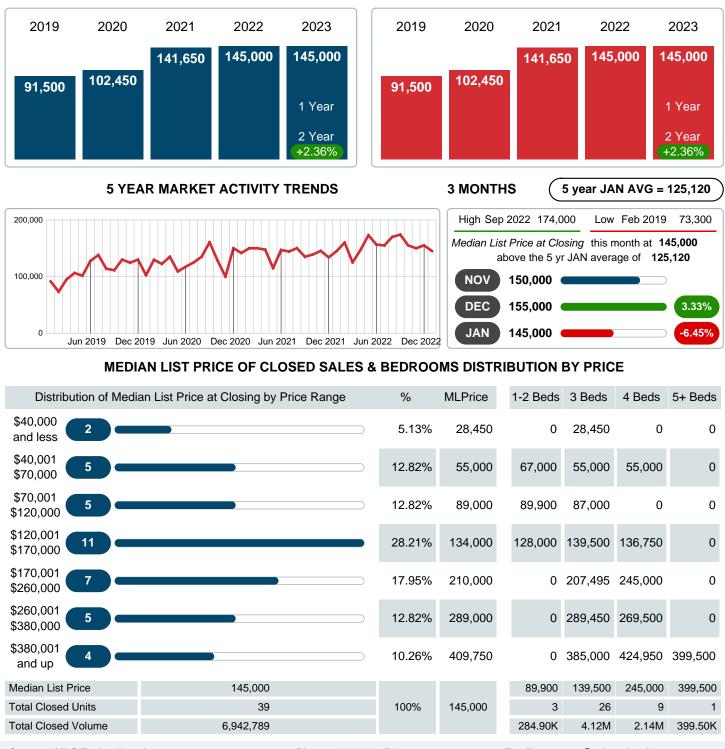

## MEDIAN LIST PRICE AT CLOSING

Report produced on Aug 09, 2023 for MLS Technology Inc.

Contact: MLS Technology Inc.

Phone: 918-663-7500

Email: support@mlstechnology.com

Area Delimited by County Of Muskogee - Residential Property Type

#### Median Sale Price Falling

According to the preliminary trends, this market area has experienced some downward momentum with the decline of Median Price this month. Prices dipped 3.33% in January 2023 to \$145,000 versus the previous year at \$150,000.