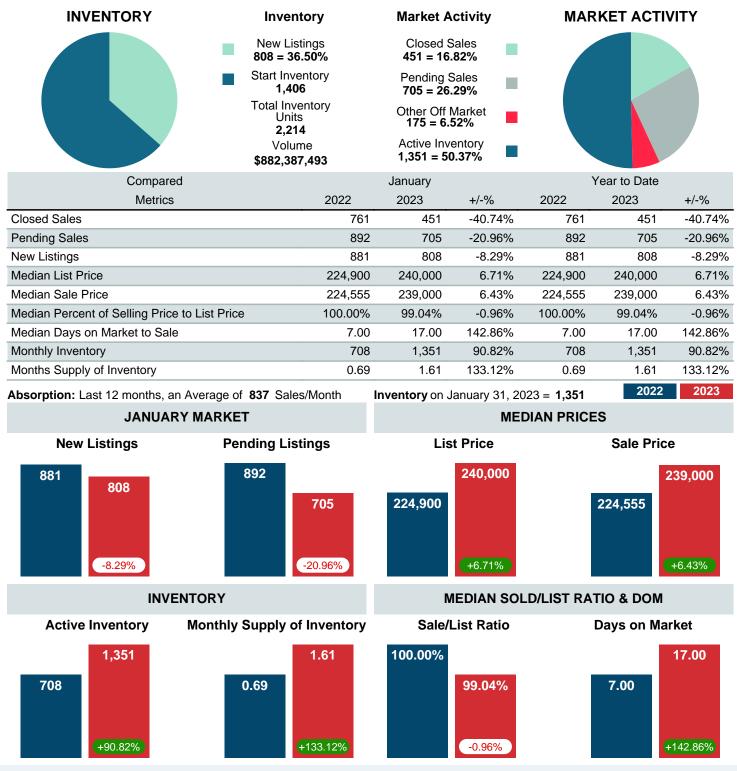

## MONTHLY INVENTORY ANALYSIS

Report produced on Aug 09, 2023 for MLS Technology Inc.

| Compared                                      | January |         |         |  |  |
|-----------------------------------------------|---------|---------|---------|--|--|
| Metrics                                       | 2022    | 2023    | +/-%    |  |  |
| Closed Listings                               | 761     | 451     | -40.74% |  |  |
| Pending Listings                              | 892     | 705     | -20.96% |  |  |
| New Listings                                  | 881     | 808     | -8.29%  |  |  |
| Median List Price                             | 224,900 | 240,000 | 6.71%   |  |  |
| Median Sale Price                             | 224,555 | 239,000 | 6.43%   |  |  |
| Median Percent of Selling Price to List Price | 100.00% | 99.04%  | -0.96%  |  |  |
| Median Days on Market to Sale                 | 7.00    | 17.00   | 142.86% |  |  |
| End of Month Inventory                        | 708     | 1,351   | 90.82%  |  |  |
| Months Supply of Inventory                    | 0.69    | 1.61    | 133.12% |  |  |

Absorption: Last 12 months, an Average of 837 Sales/Month Active Inventory as of January 31, 2023 = 1,351

#### Months Supply of Inventory (MSI) Increases

The total housing inventory at the end of January 2023 rose 90.82% to 1,351 existing homes available for sale. Over the last 12 months this area has had an average of 837 closed sales per month. This represents an unsold inventory index of 1.61 MSI for this period.

#### Sales Success for January 2023 is Positive

Overall, with Median Prices going up and Days on Market increasing, the Listed versus Closed Ratio finished weak this month.

There were 808 New Listings in January 2023, down 8.29% from last year at 881. Furthermore, there were 451 Closed Listings this month versus last year at 761, a -40.74% decrease.

Closed versus Listed trends yielded a 55.8% ratio, down from previous year's, January 2022, at 86.4%, a 35.38% downswing. This will certainly create pressure on an increasing Monthi¿1/2s Supply of Inventory (MSI) in the months to come.