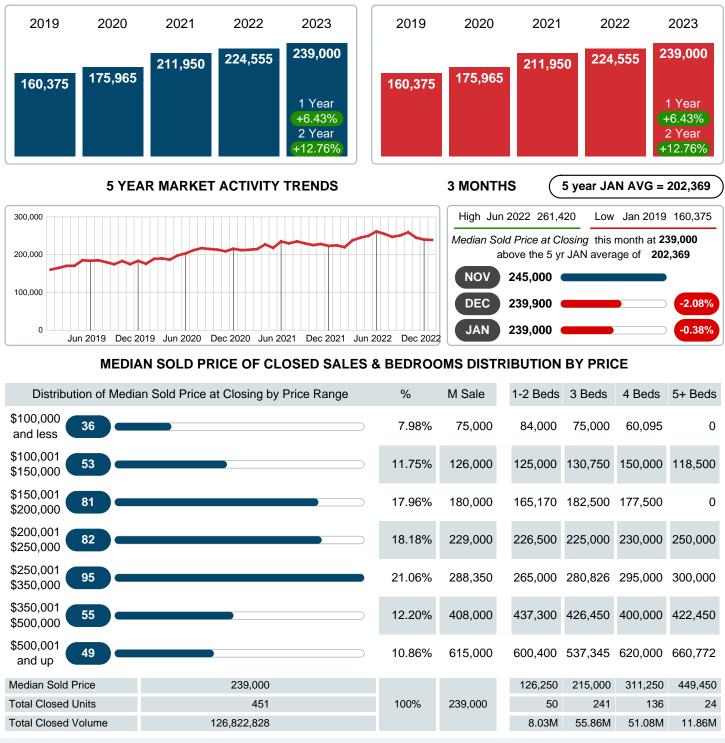

## MEDIAN SOLD PRICE AT CLOSING

Report produced on Aug 09, 2023 for MLS Technology Inc.

Contact: MLS Technology Inc.

Phone: 918-663-7500

Email: support@mlstechnology.com

JANUARY

# January 2023

Area Delimited by County Of Tulsa - Residential Property Type

YEAR TO DATE (YTD)

#### Median Sale Price Going Up

According to the preliminary trends, this market area has experienced some upward momentum with the increase of Median Price this month. Prices went up 6.43% in January 2023 to \$239,000 versus the previous year at \$224,555.