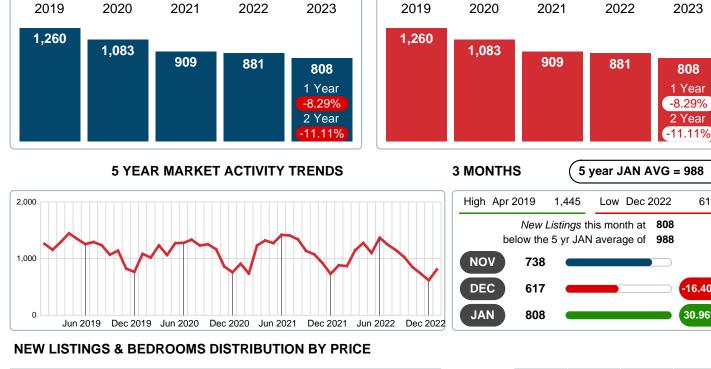

#### Sales Success for January 2023 is Positive

Overall, with Median Prices going up and Days on Market increasing, the Listed versus Closed Ratio finished weak this month.

There were 808 New Listings in January 2023, down 8.29% from last year at 881. Furthermore, there were 451 Closed Listings this month versus last year at 761, a -40.74% decrease.

# January 2023

Area Delimited by County Of Tulsa - Residential Property Type

**NEW LISTINGS** 

2023

808 1 Year

2 Year

617

16.40%

30.96%

Report produced on Aug 09, 2023 for MLS Technology Inc. JANUARY 2020 2021 2022 2023 2019

## YEAR TO DATE (YTD)

| Distribution of New Listi         | ings by Price Range | %      | 1-2 Beds  | 3 Beds    | 4 Beds    |     |
|-----------------------------------|---------------------|--------|-----------|-----------|-----------|-----|
| \$100,000 61 61                   |                     | 7.55%  | 33        | 25        | 3         |     |
| \$100,001 <b>70 •••</b>           |                     | 8.66%  | 26        | 40        | 4         |     |
| \$150,001<br>\$225,000 <b>162</b> |                     | 20.05% | 22        | 125       | 13        |     |
| \$225,001<br>\$325,000 <b>206</b> |                     | 25.50% | 15        | 108       | 77        |     |
| \$325,001 <b>117</b>              |                     | 14.48% | 5         | 37        | 65        |     |
| \$425,001<br>\$575,000 <b>106</b> |                     | 13.12% | 9         | 28        | 60        |     |
| \$575,001 86 and up               | •                   | 10.64% | 1         | 13        | 54        |     |
| Total New Listed Units            | 808                 |        | 111       | 376       | 276       |     |
| Total New Listed Volume           | 276,433,542         | 100%   | 21.64M    | 96.50M    | 130.52M   |     |
| Median New Listed Listing Price   | \$279,950           |        | \$149,900 | \$225,000 | \$375,000 | \$4 |