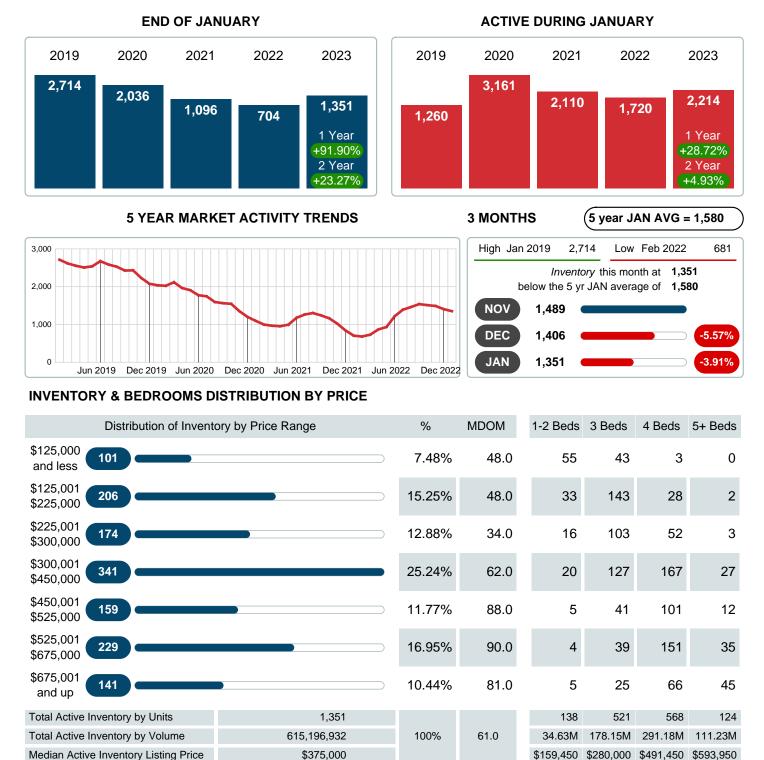

Absorption: Last 12 months, an Average of 837 Sales/Month Active Inventory as of January 31, 2023 = 1,351

#### Months Supply of Inventory (MSI) Increases

The total housing inventory at the end of January 2023 rose 90.82% to 1,351 existing homes available for sale. Over the last 12 months this area has had an average of 837 closed sales per month. This represents an unsold inventory index of 1.61 MSI for this period.

## **ACTIVE INVENTORY**

Report produced on Aug 09, 2023 for MLS Technology Inc.

Contact: MLS Technology Inc.

Phone: 918-663-7500

Email: support@mlstechnology.com

Area Delimited by County Of Tulsa - Residential Property Type