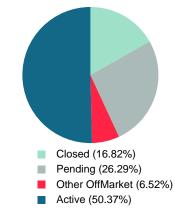

Absorption: Last 12 months, an Average of 837 Sales/Month Active Inventory as of January 31, 2023 = 1,351

## **ACTIVE INVENTORY**

Report produced on Aug 09, 2023 for MLS Technology Inc.

Contact: MLS Technology Inc.

Phone: 918-663-7500

Email: support@mlstechnology.com

Area Delimited by County Of Tulsa - Residential Property Type