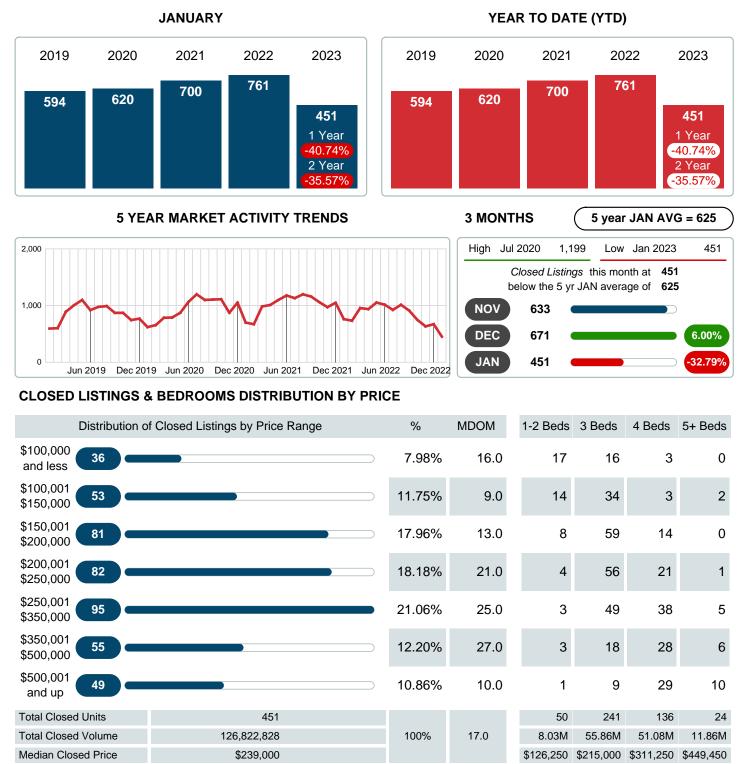

#### Sales Success for January 2023 is Positive

Overall, with Median Prices going up and Days on Market increasing, the Listed versus Closed Ratio finished weak this month.

There were 808 New Listings in January 2023, down 8.29% from last year at 881. Furthermore, there were 451 Closed Listings this month versus last year at 761, a -40.74% decrease.

Closed versus Listed trends yielded a 55.8% ratio, down from previous year's, January 2022, at 86.4%, a 35.38% downswing. This will certainly create pressure on an increasing Monthi¿1/2s Supply of Inventory (MSI) in the months to come.

## **CLOSED LISTINGS**

Report produced on Aug 09, 2023 for MLS Technology Inc.

Contact: MLS Technology Inc.

Phone: 918-663-7500

Email: support@mlstechnology.com

RELEDATUM