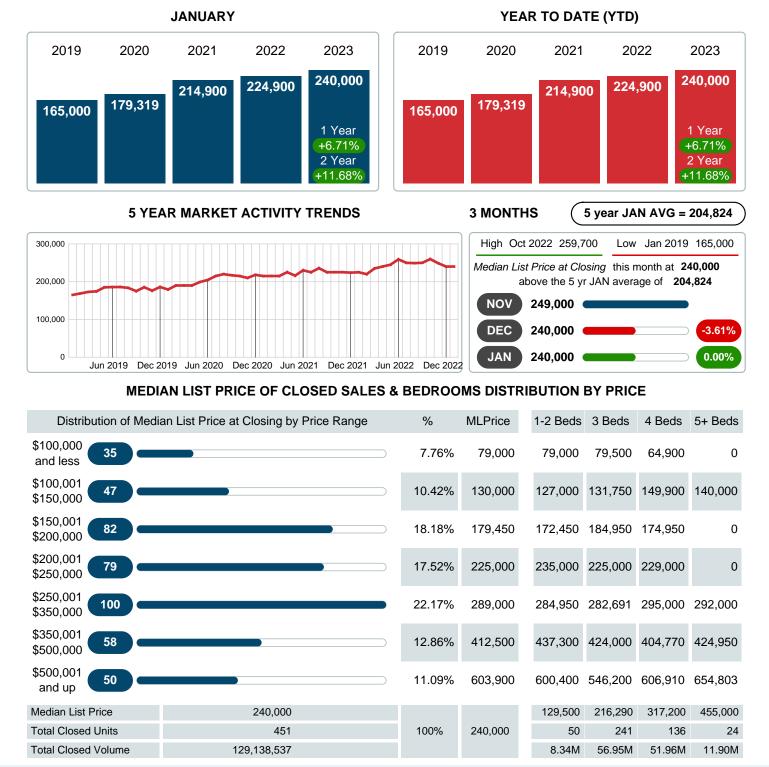

#### Median Sale Price Going Up

According to the preliminary trends, this market area has experienced some upward momentum with the increase of Median Price this month. Prices went up 6.43% in January 2023 to \$239,000 versus the previous year at \$224,555.

## MEDIAN LIST PRICE AT CLOSING

Report produced on Aug 09, 2023 for MLS Technology Inc.

Contact: MLS Technology Inc.

Phone: 918-663-7500

Email: support@mlstechnology.com

JANUARY