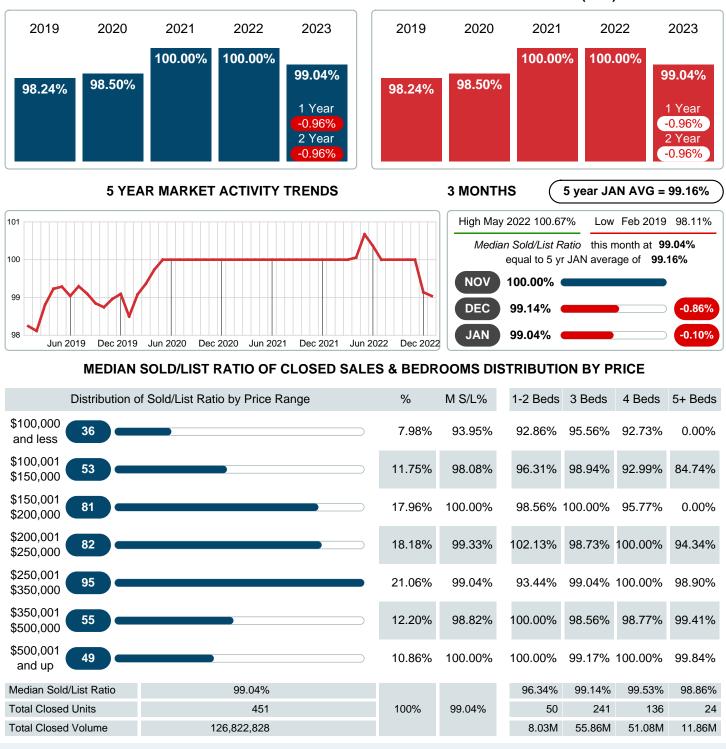

## MEDIAN PERCENT OF SELLING PRICE TO LISTING PRICE

Report produced on Aug 09, 2023 for MLS Technology Inc.

Contact: MLS Technology Inc.

Phone: 918-663-7500

Email: support@mlstechnology.com

RELLDATUM

# January 2023

Area Delimited by County Of Tulsa - Residential Property Type