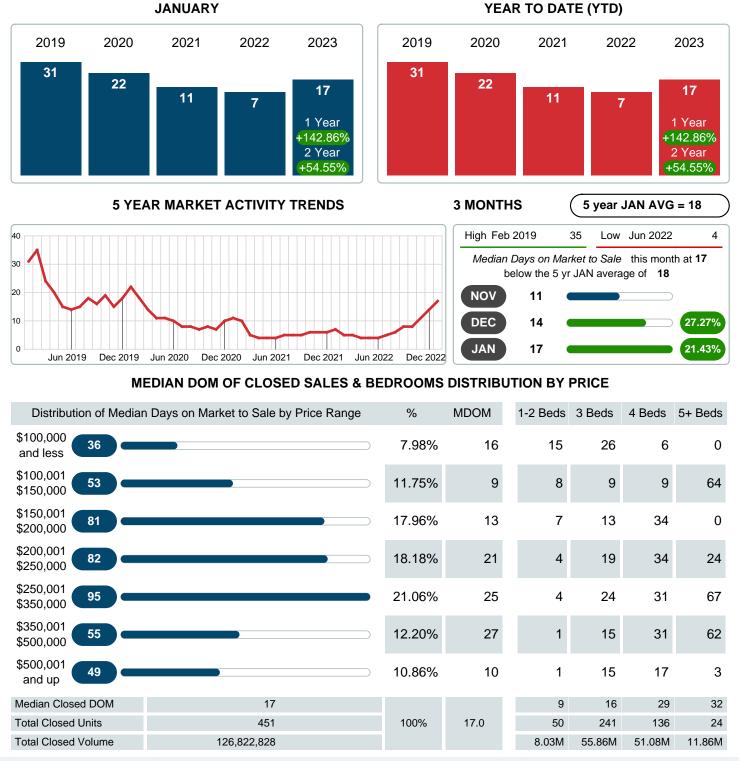

#### Median Days on Market Lengthens

The median number of 17.00 days that homes spent on the market before selling increased by 10.00 days or 142.86% in January 2023 compared to last year's same month at 7.00 DOM.

## MEDIAN DAYS ON MARKET TO SALE

Report produced on Aug 09, 2023 for MLS Technology Inc.

Contact: MLS Technology Inc.

Phone: 918-663-7500

Email: support@mlstechnology.com

Area Delimited by County Of Tulsa - Residential Property Type