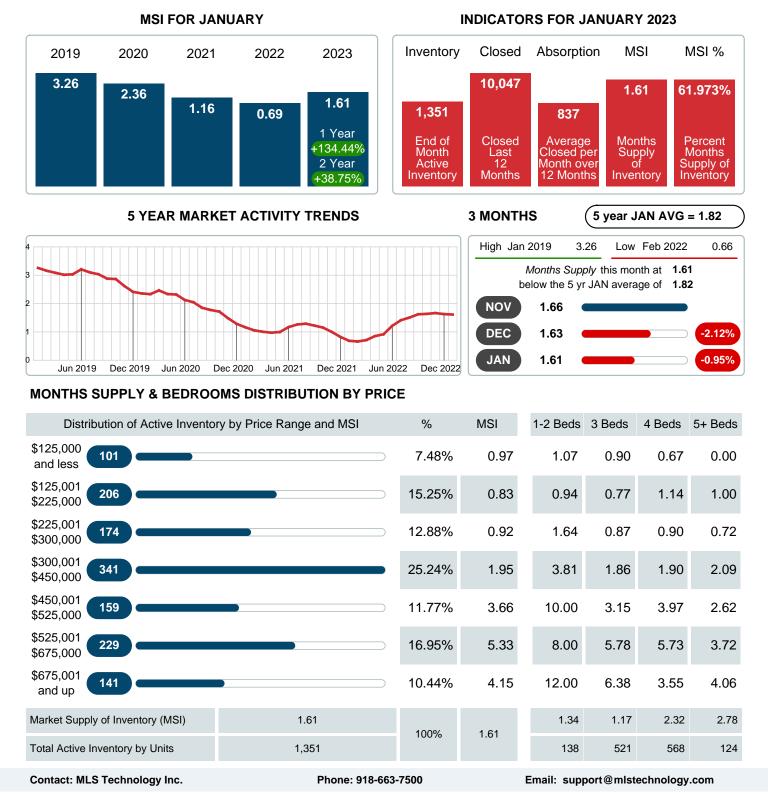

## MONTHLY INVENTORY ANALYSIS

Report produced on Aug 09, 2023 for MLS Technology Inc.

| Compared                                      | January |         |         |  |  |
|-----------------------------------------------|---------|---------|---------|--|--|
| Metrics                                       | 2022    | 2023    | +/-%    |  |  |
| Closed Listings                               | 761     | 451     | -40.74% |  |  |
| Pending Listings                              | 892     | 705     | -20.96% |  |  |
| New Listings                                  | 881     | 808     | -8.29%  |  |  |
| Median List Price                             | 224,900 | 240,000 | 6.71%   |  |  |
| Median Sale Price                             | 224,555 | 239,000 | 6.43%   |  |  |
| Median Percent of Selling Price to List Price | 100.00% | 99.04%  | -0.96%  |  |  |
| Median Days on Market to Sale                 | 7.00    | 17.00   | 142.86% |  |  |
| End of Month Inventory                        | 708     | 1,351   | 90.82%  |  |  |
| Months Supply of Inventory                    | 0.69    | 1.61    | 133.12% |  |  |

#### Months Supply of Inventory (MSI) Increases

The total housing inventory at the end of January 2023 rose 90.82% to 1,351 existing homes available for sale. Over the last 12 months this area has had an average of 837 closed sales per month. This represents an unsold inventory index of 1.61 MSI for this period.

## MONTHS SUPPLY of INVENTORY (MSI)

Report produced on Aug 09, 2023 for MLS Technology Inc.

Area Delimited by County Of Tulsa - Residential Property Type