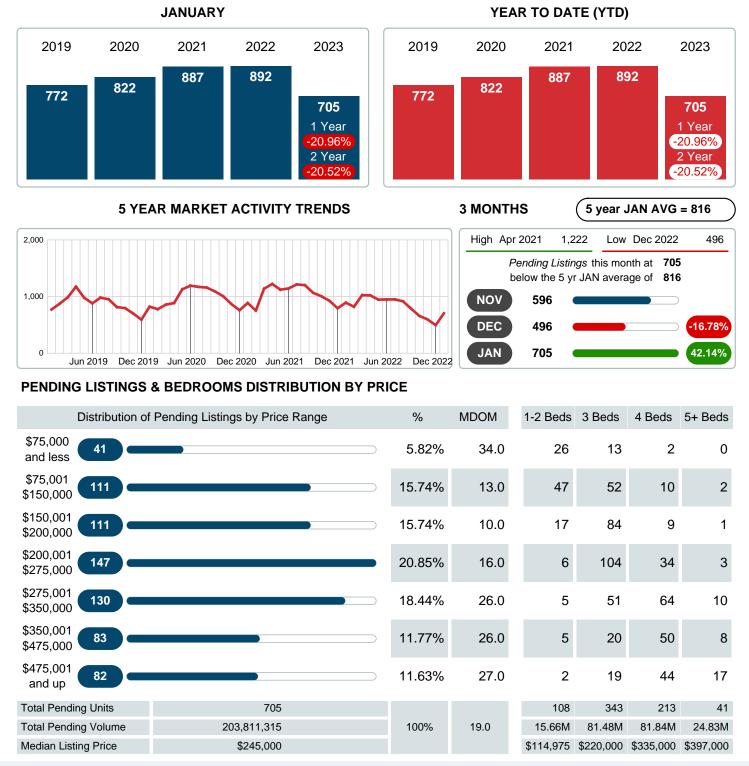

#### Sales Success for January 2023 is Positive

Overall, with Median Prices going up and Days on Market increasing, the Listed versus Closed Ratio finished weak this month.

There were 808 New Listings in January 2023, down 8.29% from last year at 881. Furthermore, there were 451 Closed Listings this month versus last year at 761, a -40.74% decrease.

## PENDING LISTINGS

Report produced on Aug 09, 2023 for MLS Technology Inc.

Contact: MLS Technology Inc.

Phone: 918-663-7500

Email: support@mlstechnology.com

REDATUM