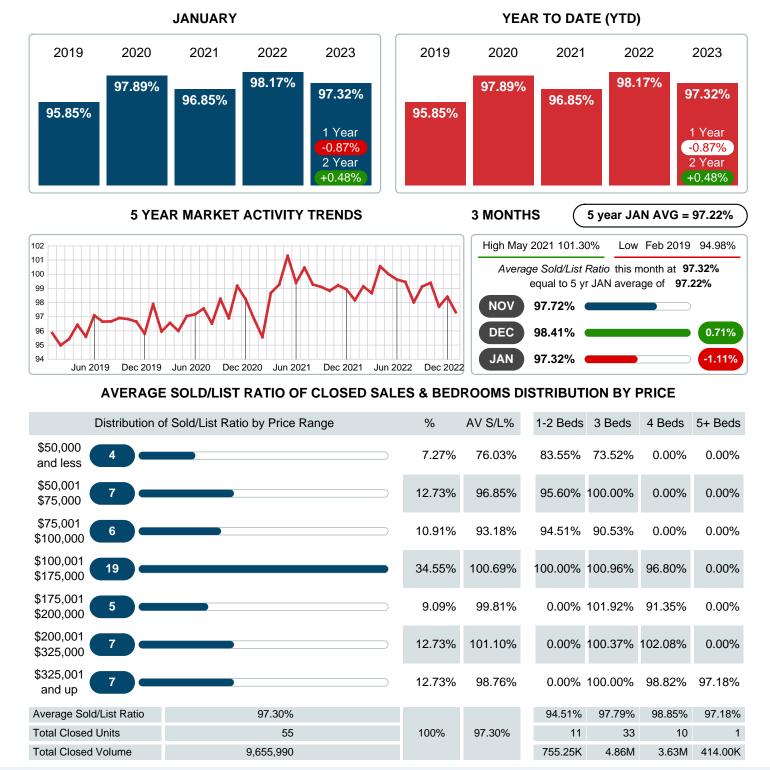

## AVERAGE PERCENT OF SELLING PRICE TO LISTING PRICE

Report produced on Aug 09, 2023 for MLS Technology Inc.

Contact: MLS Technology Inc.

Phone: 918-663-7500

Email: support@mlstechnology.com

RELLDATUM

#### Average Days on Market Shortens

The average number of **23.84** days that homes spent on the market before selling decreased by 2.23 days or **8.55%** in January 2023 compared to last year's same month at **26.06** DOM.