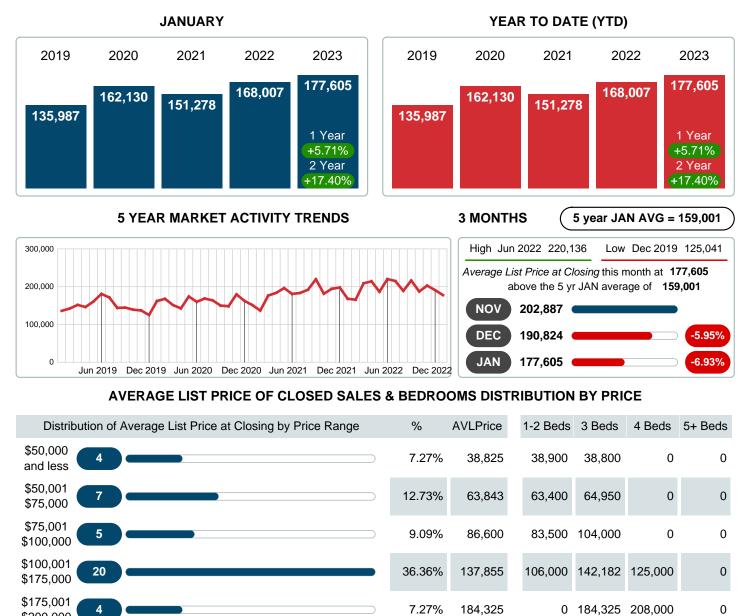

#### MONTHLY INVENTORY ANALYSIS

Report produced on Aug 09, 2023 for MLS Technology Inc.

| Compared                                       | January |         |         |
|------------------------------------------------|---------|---------|---------|
| Metrics                                        | 2022    | 2023    | +/-%    |
| Closed Listings                                | 77      | 55      | -28.57% |
| Pending Listings                               | 80      | 72      | -10.00% |
| New Listings                                   | 85      | 66      | -22.35% |
| Average List Price                             | 168,007 | 177,605 | 5.71%   |
| Average Sale Price                             | 165,878 | 175,563 | 5.84%   |
| Average Percent of Selling Price to List Price | 98.17%  | 97.32%  | -0.87%  |
| Average Days on Market to Sale                 | 26.06   | 23.84   | -8.55%  |
| End of Month Inventory                         | 102     | 102     | 0.00%   |
| Months Supply of Inventory                     | 1.20    | 1.29    | 7.93%   |

#### Average Sale Price Going Up

According to the preliminary trends, this market area has experienced some upward momentum with the increase of Average Price this month. Prices went up **5.84%** in January 2023 to \$175,563 versus the previous year at \$165,878.

## AVERAGE LIST PRICE AT CLOSING

Report produced on Aug 09, 2023 for MLS Technology Inc.

Contact: MLS Technology Inc.

8

7

\$200,000 \$200.001

\$325,000 \$325,001

and up