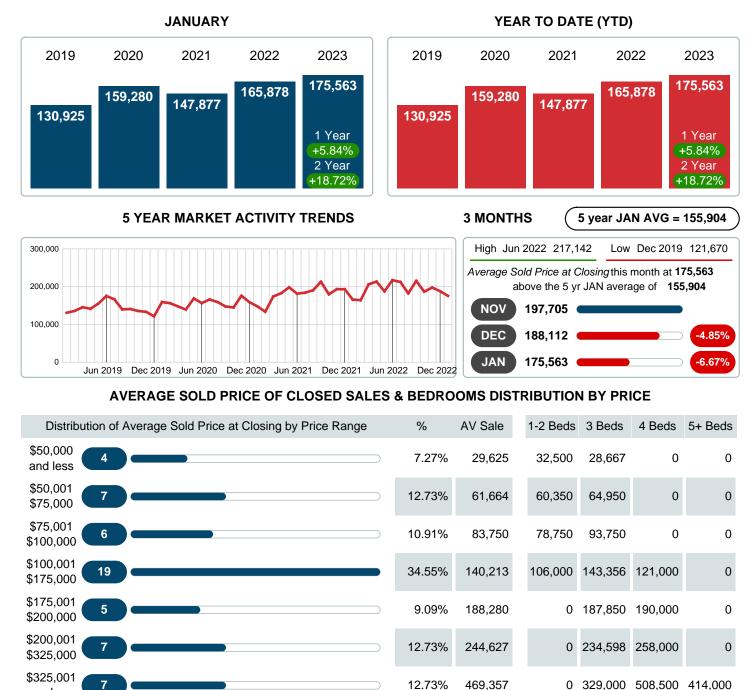

## AVERAGE SOLD PRICE AT CLOSING

Report produced on Aug 09, 2023 for MLS Technology Inc.

Reports produced and compiled by RE STATS Inc. Information is deemed reliable but not guaranteed. Does not reflect all market activity.

Phone: 918-663-7500

100%

175,563

175,563

9,655,990

55

414,000

414.00K

1

147,250

33

4.86M

Email: support@mlstechnology.com

362,750

10

3.63M

68,659

755.25K

11

Area Delimited by County Of Washington - Residential Property Type

#### Average Sale Price Going Up

According to the preliminary trends, this market area has experienced some upward momentum with the increase of Average Price this month. Prices went up **5.84%** in January 2023 to \$175,563 versus the previous year at \$165,878.