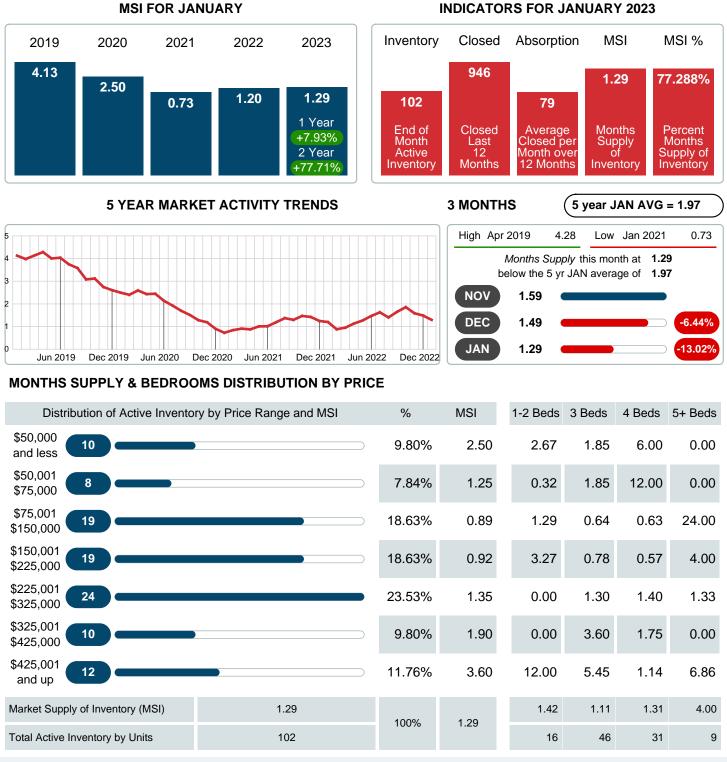

#### MONTHLY INVENTORY ANALYSIS

Report produced on Aug 09, 2023 for MLS Technology Inc.

| Compared                                       | January |         |         |
|------------------------------------------------|---------|---------|---------|
| Metrics                                        | 2022    | 2023    | +/-%    |
| Closed Listings                                | 77      | 55      | -28.57% |
| Pending Listings                               | 80      | 72      | -10.00% |
| New Listings                                   | 85      | 66      | -22.35% |
| Average List Price                             | 168,007 | 177,605 | 5.71%   |
| Average Sale Price                             | 165,878 | 175,563 | 5.84%   |
| Average Percent of Selling Price to List Price | 98.17%  | 97.32%  | -0.87%  |
| Average Days on Market to Sale                 | 26.06   | 23.84   | -8.55%  |
| End of Month Inventory                         | 102     | 102     | 0.00%   |
| Months Supply of Inventory                     | 1.20    | 1.29    | 7.93%   |

#### Months Supply of Inventory (MSI) Decreases

The total housing inventory at the end of January 2023 decreased **0.00%** to 102 existing homes available for sale. Over the last 12 months this area has had an average of 79 closed sales per month. This represents an unsold inventory index of **1.29** MSI for this period.

## MONTHS SUPPLY of INVENTORY (MSI)

Report produced on Aug 09, 2023 for MLS Technology Inc.

Contact: MLS Technology Inc.

Phone: 918-663-7500

Email: support@mlstechnology.com

Area Delimited by County Of Washington - Residential Property Type