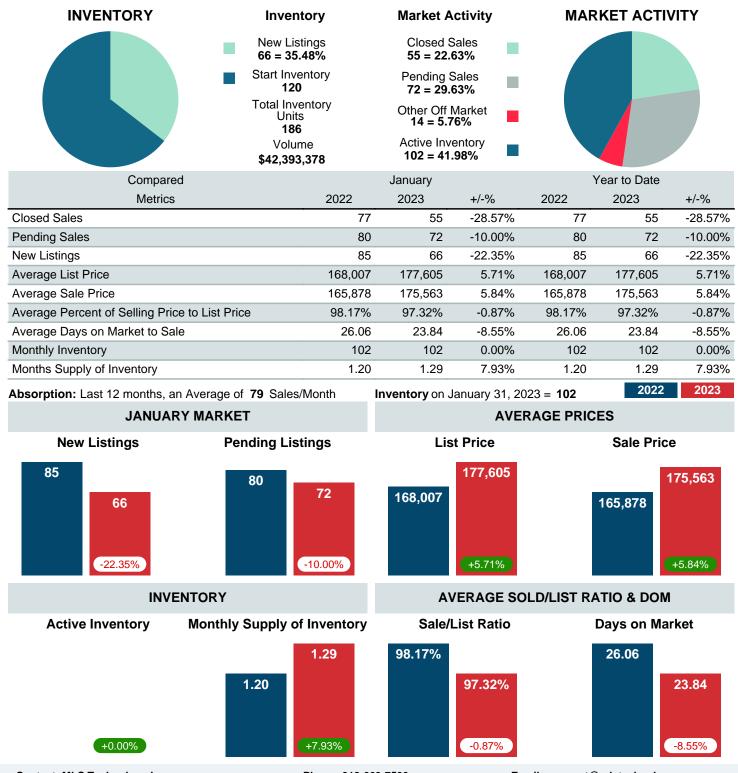

#### MONTHLY INVENTORY ANALYSIS

Report produced on Aug 09, 2023 for MLS Technology Inc.

| Compared                                       | January |         |         |
|------------------------------------------------|---------|---------|---------|
| Metrics                                        | 2022    | 2023    | +/-%    |
| Closed Listings                                | 77      | 55      | -28.57% |
| Pending Listings                               | 80      | 72      | -10.00% |
| New Listings                                   | 85      | 66      | -22.35% |
| Average List Price                             | 168,007 | 177,605 | 5.71%   |
| Average Sale Price                             | 165,878 | 175,563 | 5.84%   |
| Average Percent of Selling Price to List Price | 98.17%  | 97.32%  | -0.87%  |
| Average Days on Market to Sale                 | 26.06   | 23.84   | -8.55%  |
| End of Month Inventory                         | 102     | 102     | 0.00%   |
| Months Supply of Inventory                     | 1.20    | 1.29    | 7.93%   |

Absorption: Last 12 months, an Average of **79** Sales/Month Active Inventory as of January 31, 2023 = **102** 

#### Months Supply of Inventory (MSI) Decreases

The total housing inventory at the end of January 2023 decreased **0.00%** to 102 existing homes available for sale. Over the last 12 months this area has had an average of 79 closed sales per month. This represents an unsold inventory index of **1.29** MSI for this period.

#### Sales Success for January 2023 is Positive

Overall, with Average Prices going up and Days on Market decreasing, the Listed versus Closed Ratio finished weak this month.

There were 66 New Listings in January 2023, down **22.35%** from last year at 85. Furthermore, there were 55 Closed Listings this month versus last year at 77, a **-28.57%** decrease.

Closed versus Listed trends yielded a **83.3%** ratio, down from previous year's, January 2022, at **90.6%**, a **8.01%** downswing. This will certainly create pressure on a decreasing Month�s Supply of Inventory (MSI) in the months to come.