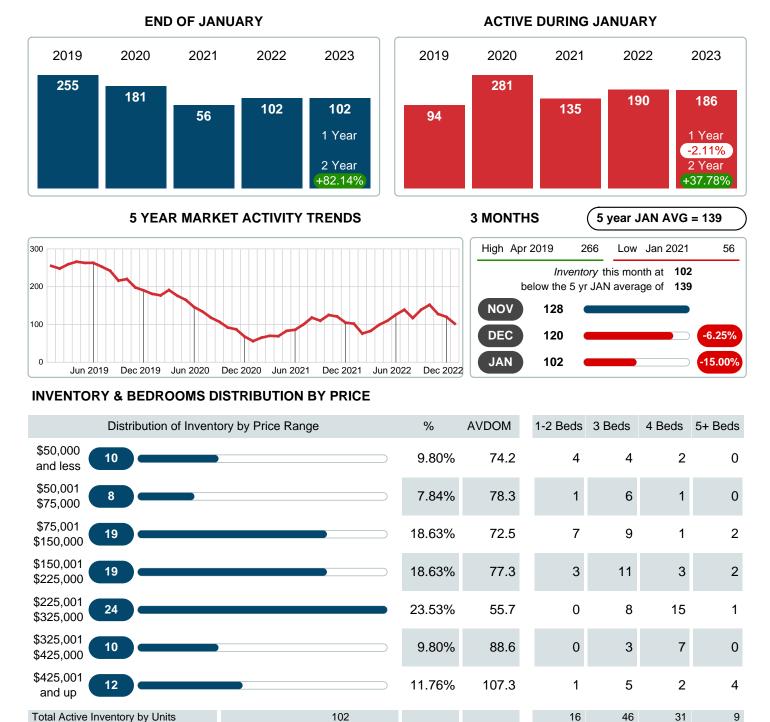

## **ACTIVE INVENTORY**

Report produced on Aug 09, 2023 for MLS Technology Inc.

Total Active Inventory by Volume 25,073,698 100% 75.7 2.04M 10.56M \$245,821 Average Active Inventory Listing Price \$127,478 \$229,580 \$281,247 \$417,189 Phone: 918-663-7500 Contact: MLS Technology Inc. Email: support@mlstechnology.com

Absorption: Last 12 months, an Average of **79** Sales/Month Active Inventory as of January 31, 2023 = **102** 