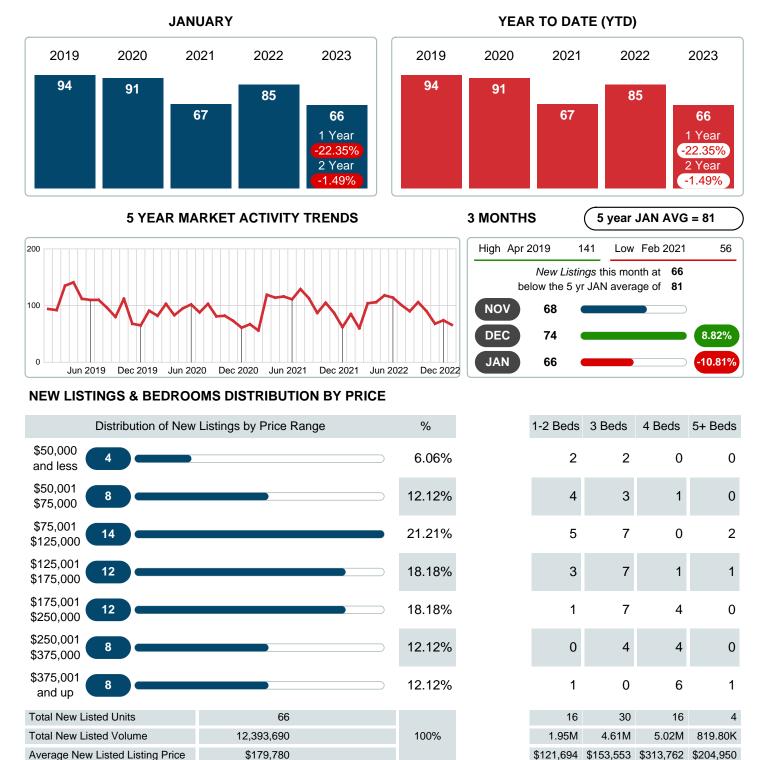

#### MONTHLY INVENTORY ANALYSIS

Report produced on Aug 09, 2023 for MLS Technology Inc.

| Compared                                       | January |         |         |
|------------------------------------------------|---------|---------|---------|
| Metrics                                        | 2022    | 2023    | +/-%    |
| Closed Listings                                | 77      | 55      | -28.57% |
| Pending Listings                               | 80      | 72      | -10.00% |
| New Listings                                   | 85      | 66      | -22.35% |
| Average List Price                             | 168,007 | 177,605 | 5.71%   |
| Average Sale Price                             | 165,878 | 175,563 | 5.84%   |
| Average Percent of Selling Price to List Price | 98.17%  | 97.32%  | -0.87%  |
| Average Days on Market to Sale                 | 26.06   | 23.84   | -8.55%  |
| End of Month Inventory                         | 102     | 102     | 0.00%   |
| Months Supply of Inventory                     | 1.20    | 1.29    | 7.93%   |

#### Sales Success for January 2023 is Positive

Overall, with Average Prices going up and Days on Market decreasing, the Listed versus Closed Ratio finished weak this month.

There were 66 New Listings in January 2023, down **22.35%** from last year at 85. Furthermore, there were 55 Closed Listings this month versus last year at 77, a **-28.57%** decrease.

## **NEW LISTINGS**

Report produced on Aug 09, 2023 for MLS Technology Inc.

Phone: 018

Phone: 918-663-7500

Email: support@mlstechnology.com

Area Delimited by County Of Washington - Residential Property Type