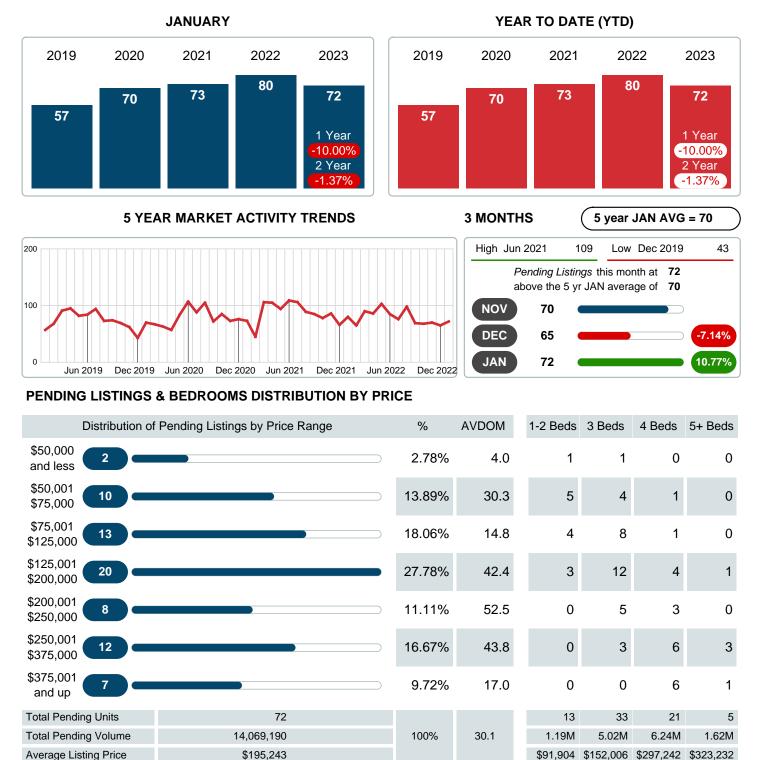

#### MONTHLY INVENTORY ANALYSIS

Report produced on Aug 09, 2023 for MLS Technology Inc.

| Compared                                       | January |         |         |
|------------------------------------------------|---------|---------|---------|
| Metrics                                        | 2022    | 2023    | +/-%    |
| Closed Listings                                | 77      | 55      | -28.57% |
| Pending Listings                               | 80      | 72      | -10.00% |
| New Listings                                   | 85      | 66      | -22.35% |
| Average List Price                             | 168,007 | 177,605 | 5.71%   |
| Average Sale Price                             | 165,878 | 175,563 | 5.84%   |
| Average Percent of Selling Price to List Price | 98.17%  | 97.32%  | -0.87%  |
| Average Days on Market to Sale                 | 26.06   | 23.84   | -8.55%  |
| End of Month Inventory                         | 102     | 102     | 0.00%   |
| Months Supply of Inventory                     | 1.20    | 1.29    | 7.93%   |

## PENDING LISTINGS

Report produced on Aug 09, 2023 for MLS Technology Inc.

Contact: MLS Technology Inc.

Phone: 918-663-7500

Email: support@mlstechnology.com

Area Delimited by County Of Washington - Residential Property Type