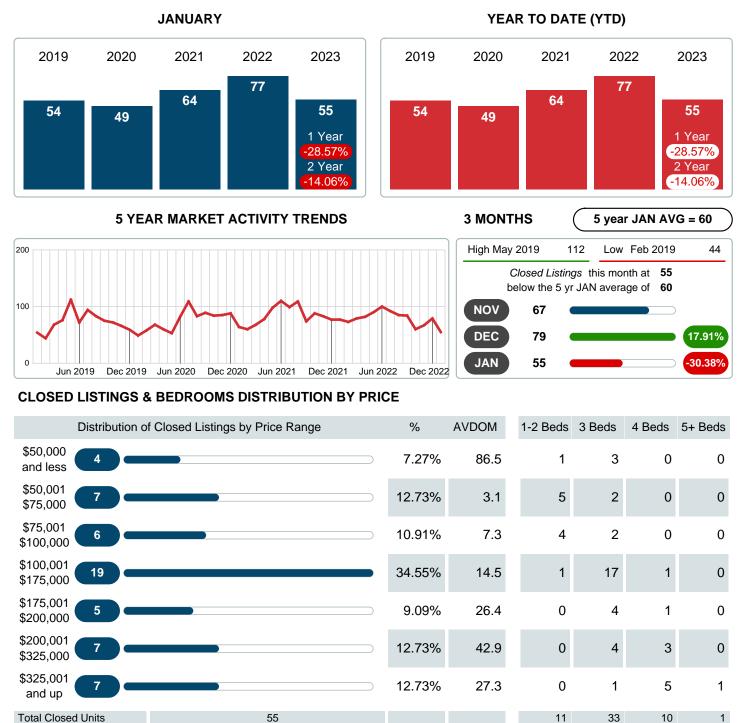

#### MONTHLY INVENTORY ANALYSIS

Report produced on Aug 09, 2023 for MLS Technology Inc.

| Compared                                       | January |         |         |
|------------------------------------------------|---------|---------|---------|
| Metrics                                        | 2022    | 2023    | +/-%    |
| Closed Listings                                | 77      | 55      | -28.57% |
| Pending Listings                               | 80      | 72      | -10.00% |
| New Listings                                   | 85      | 66      | -22.35% |
| Average List Price                             | 168,007 | 177,605 | 5.71%   |
| Average Sale Price                             | 165,878 | 175,563 | 5.84%   |
| Average Percent of Selling Price to List Price | 98.17%  | 97.32%  | -0.87%  |
| Average Days on Market to Sale                 | 26.06   | 23.84   | -8.55%  |
| End of Month Inventory                         | 102     | 102     | 0.00%   |
| Months Supply of Inventory                     | 1.20    | 1.29    | 7.93%   |

#### Sales Success for January 2023 is Positive

Overall, with Average Prices going up and Days on Market decreasing, the Listed versus Closed Ratio finished weak this month.

There were 66 New Listings in January 2023, down **22.35%** from last year at 85. Furthermore, there were 55 Closed Listings this month versus last year at 77, a **-28.57%** decrease.

## CLOSED LISTINGS

Report produced on Aug 09, 2023 for MLS Technology Inc.

Contact: MLS Technology Inc.

**Total Closed Volume** 

Average Closed Price

Phone: 918-663-7500

100%

23.8