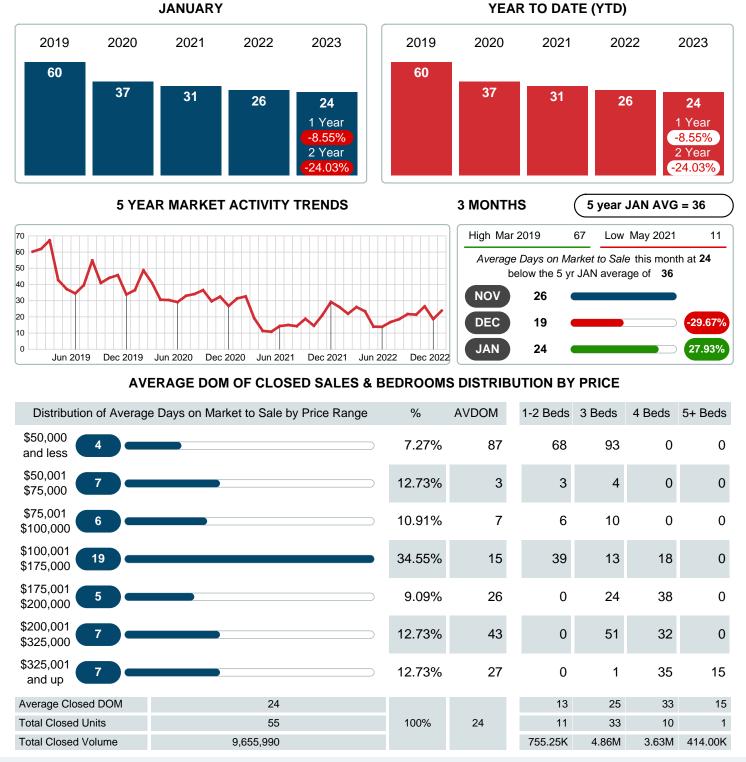

#### MONTHLY INVENTORY ANALYSIS

Report produced on Aug 09, 2023 for MLS Technology Inc.

| Compared                                       | January |         |         |
|------------------------------------------------|---------|---------|---------|
| Metrics                                        | 2022    | 2023    | +/-%    |
| Closed Listings                                | 77      | 55      | -28.57% |
| Pending Listings                               | 80      | 72      | -10.00% |
| New Listings                                   | 85      | 66      | -22.35% |
| Average List Price                             | 168,007 | 177,605 | 5.71%   |
| Average Sale Price                             | 165,878 | 175,563 | 5.84%   |
| Average Percent of Selling Price to List Price | 98.17%  | 97.32%  | -0.87%  |
| Average Days on Market to Sale                 | 26.06   | 23.84   | -8.55%  |
| End of Month Inventory                         | 102     | 102     | 0.00%   |
| Months Supply of Inventory                     | 1.20    | 1.29    | 7.93%   |

#### Average Days on Market Shortens

The average number of **23.84** days that homes spent on the market before selling decreased by 2.23 days or **8.55%** in January 2023 compared to last year's same month at **26.06** DOM.

## AVERAGE DAYS ON MARKET TO SALE

Report produced on Aug 09, 2023 for MLS Technology Inc.

Contact: MLS Technology Inc.

Phone: 918-663-7500

Email: support@mlstechnology.com

Area Delimited by County Of Washington - Residential Property Type