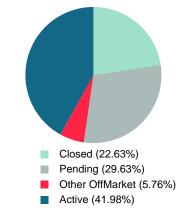

## **ACTIVE INVENTORY**

Report produced on Aug 09, 2023 for MLS Technology Inc.

Total Active Inventory by Volume 25,073,698 100% 75.7 2.04M 10.56M \$245,821 Average Active Inventory Listing Price \$127,478 \$229,580 \$281,247 \$417,189 Phone: 918-663-7500 Contact: MLS Technology Inc. Email: support@mlstechnology.com