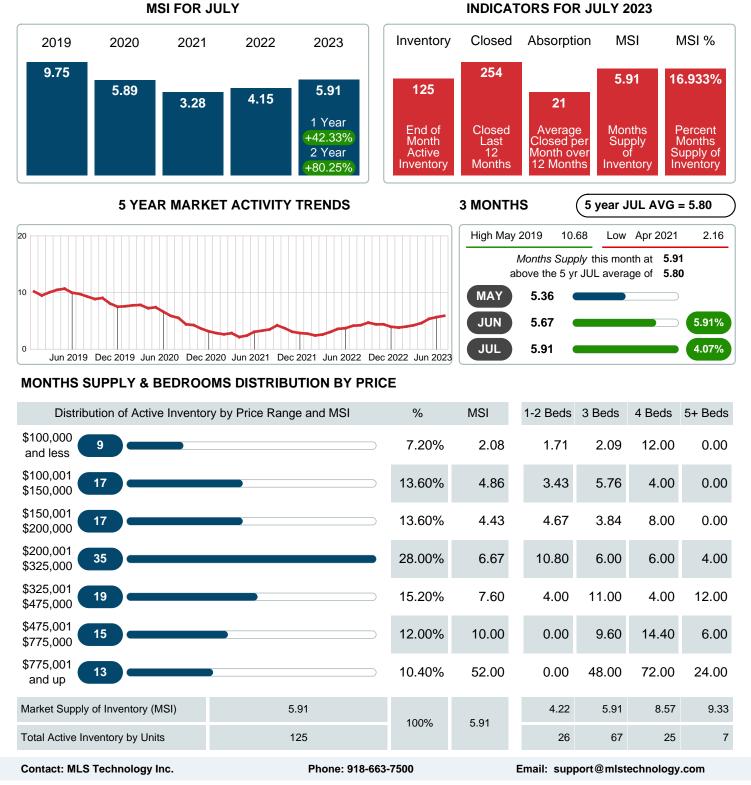

Absorption: Last 12 months, an Average of **21** Sales/Month Active Inventory as of July 31, 2023 = **125** 

### Months Supply of Inventory (MSI) Increases

The total housing inventory at the end of July 2023 rose **22.55%** to 125 existing homes available for sale. Over the last 12 months this area has had an average of 21 closed sales per month. This represents an unsold inventory index of **5.91** MSI for this period.