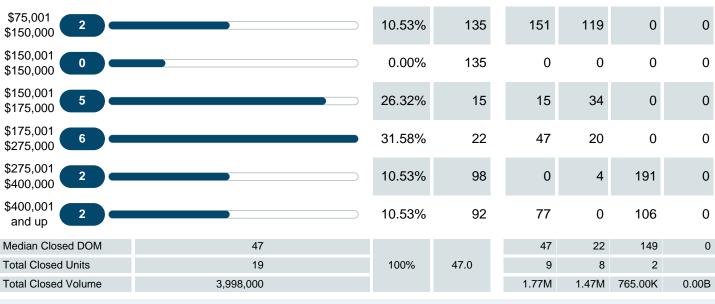

### Median Days on Market Lengthens

The median number of **47.00** days that homes spent on the market before selling increased by 7.00 days or **17.50%** in July 2023 compared to last year's same month at **40.00** DOM.

### Sales Success for July 2023 is Positive

Overall, with Median Prices falling and Days on Market increasing, the Listed versus Closed Ratio finished weak this month.

There were 39 New Listings in July 2023, up **14.71%** from last year at 34. Furthermore, there were 19 Closed Listings this month versus last year at 23, a **-17.39%** decrease.