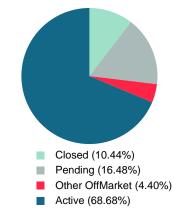

Absorption: Last 12 months, an Average of **21** Sales/Month Active Inventory as of July 31, 2023 = **125** 

### Months Supply of Inventory (MSI) Increases

The total housing inventory at the end of July 2023 rose **22.55%** to 125 existing homes available for sale. Over the last 12 months this area has had an average of 21 closed sales per month. This represents an unsold inventory index of **5.91** MSI for this period.