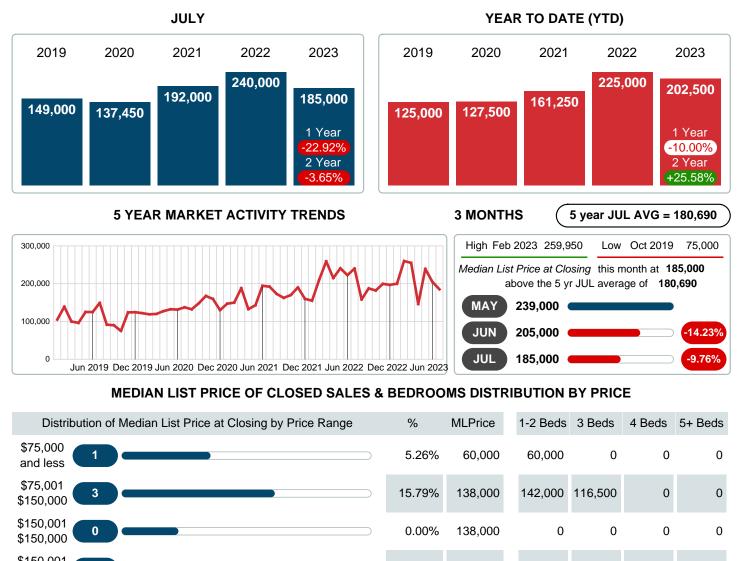

## MEDIAN LIST PRICE AT CLOSING

Report produced on Aug 11, 2023 for MLS Technology Inc.

| Contact: MIS Tochnology Inc. Bhone: 918-662-7500 |           |        | Email: eun | nort@mlet   | ochnology | com     |       |  |
|--------------------------------------------------|-----------|--------|------------|-------------|-----------|---------|-------|--|
| Total Closed Volume                              | 4,236,200 |        |            | 1.84M       | 1.55M     | 849.90K | 0.00B |  |
| Total Closed Units                               | 19        | 100%   | 100%       | 00% 185,000 | 9         | 8       | 2     |  |
| Median List Price                                | 185,000   |        |            | 169,900     | 190,000   | 424,950 | 0     |  |
| \$400,001 2 -                                    |           | 10.53% | 444,950    | 439,900     | 0         | 450,000 | 0     |  |
| \$275,001<br>\$400,000 <b>3</b>                  |           | 15.79% | 300,000    | 289,000     | 300,000   | 399,900 | 0     |  |
| \$175,001 6 <b>6</b>                             |           | 31.58% | 197,500    | 205,000     | 197,500   | 0       | 0     |  |
| \$150,001 4                                      |           | 21.05% | 165,000    | 165,000     | 157,500   | 0       | 0     |  |