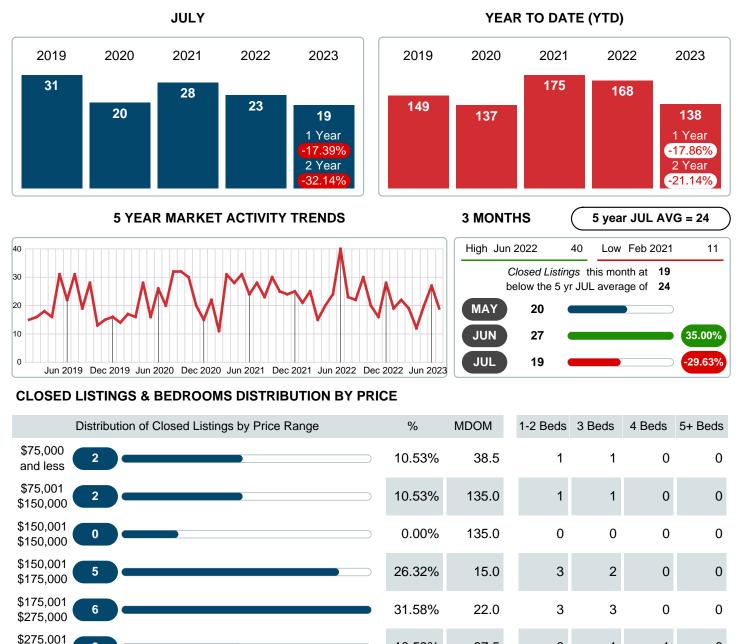

### Sales Success for July 2023 is Positive

Overall, with Median Prices falling and Days on Market increasing, the Listed versus Closed Ratio finished weak this month.

There were 39 New Listings in July 2023, up **14.71%** from last year at 34. Furthermore, there were 19 Closed Listings this month versus last year at 23, a **-17.39%** decrease.

Closed versus Listed trends yielded a **48.7%** ratio, down from previous year's, July 2022, at **67.6%**, a **27.98%** downswing. This will certainly create pressure on an increasing Monthï $_{2}^{1/2}$ s Supply of Inventory (MSI) in the months to come.

## **CLOSED LISTINGS**

Report produced on Aug 11, 2023 for MLS Technology Inc.

Contact: MLS Technology Inc.

2

2

\$400,000 \$400,001

and up

**Total Closed Units** 

**Total Closed Volume** 

Median Closed Price

Phone: 918-663-7500

10.53%

10.53%

100%

97.5

91.5

47.0

Email: support@mlstechnology.com

1.47M

\$165,000 \$179,000 \$382,500

1

0

8

1

1

2

765.00K

0

1

9

1.77M

Reports produced and compiled by RE STATS Inc. Information is deemed reliable but not guaranteed. Does not reflect all market activity.

19

3,998,000

\$185,000

0

0

0

\$0

0.00B