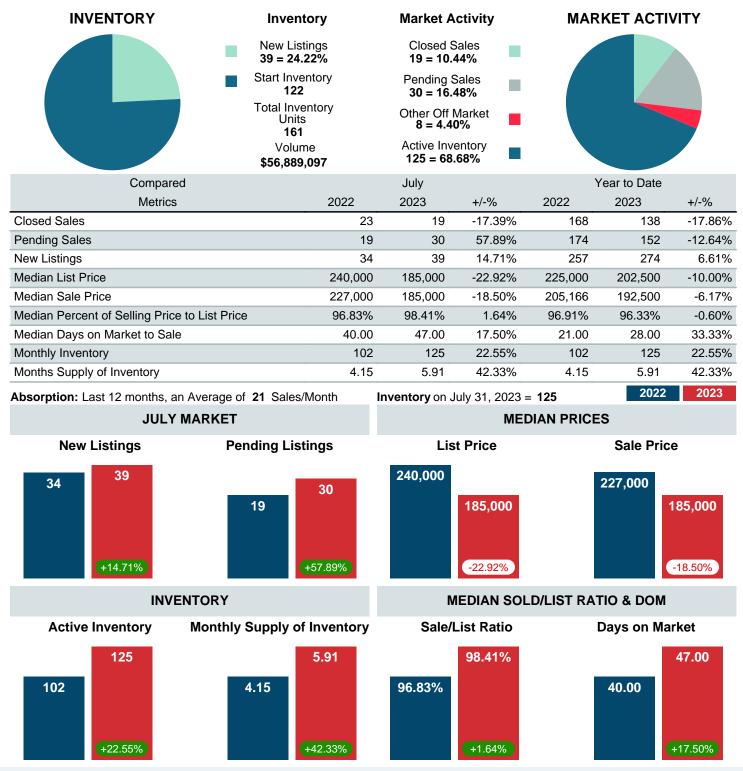

### MONTHLY INVENTORY ANALYSIS

Report produced on Aug 11, 2023 for MLS Technology Inc.

| Compared                                      | July    |         |         |  |  |
|-----------------------------------------------|---------|---------|---------|--|--|
| Metrics                                       | 2022    | 2023    | +/-%    |  |  |
| Closed Listings                               | 23      | 19      | -17.39% |  |  |
| Pending Listings                              | 19      | 30      | 57.89%  |  |  |
| New Listings                                  | 34      | 39      | 14.71%  |  |  |
| Median List Price                             | 240,000 | 185,000 | -22.92% |  |  |
| Median Sale Price                             | 227,000 | 185,000 | -18.50% |  |  |
| Median Percent of Selling Price to List Price | 96.83%  | 98.41%  | 1.64%   |  |  |
| Median Days on Market to Sale                 | 40.00   | 47.00   | 17.50%  |  |  |
| End of Month Inventory                        | 102     | 125     | 22.55%  |  |  |
| Months Supply of Inventory                    | 4.15    | 5.91    | 42.33%  |  |  |

Absorption: Last 12 months, an Average of **21** Sales/Month Active Inventory as of July 31, 2023 = **125** 

### Months Supply of Inventory (MSI) Increases

The total housing inventory at the end of July 2023 rose **22.55%** to 125 existing homes available for sale. Over the last 12 months this area has had an average of 21 closed sales per month. This represents an unsold inventory index of **5.91** MSI for this period.

### Median Days on Market Lengthens

The median number of **47.00** days that homes spent on the market before selling increased by 7.00 days or **17.50%** in July 2023 compared to last year's same month at **40.00** DOM.

### Sales Success for July 2023 is Positive

Overall, with Median Prices falling and Days on Market increasing, the Listed versus Closed Ratio finished weak this month.

There were 39 New Listings in July 2023, up **14.71%** from last year at 34. Furthermore, there were 19 Closed Listings this month versus last year at 23, a **-17.39%** decrease.

Closed versus Listed trends yielded a **48.7%** ratio, down from previous year's, July 2022, at **67.6%**, a **27.98%** downswing. This will certainly create pressure on an increasing Monthï $_{2}^{1/2}$ s Supply of Inventory (MSI) in the months to come.

### MARKET SUMMARY

Report produced on Aug 11, 2023 for MLS Technology Inc.

Contact: MLS Technology Inc.

Phone: 918-663-7500

Email: support@mlstechnology.com