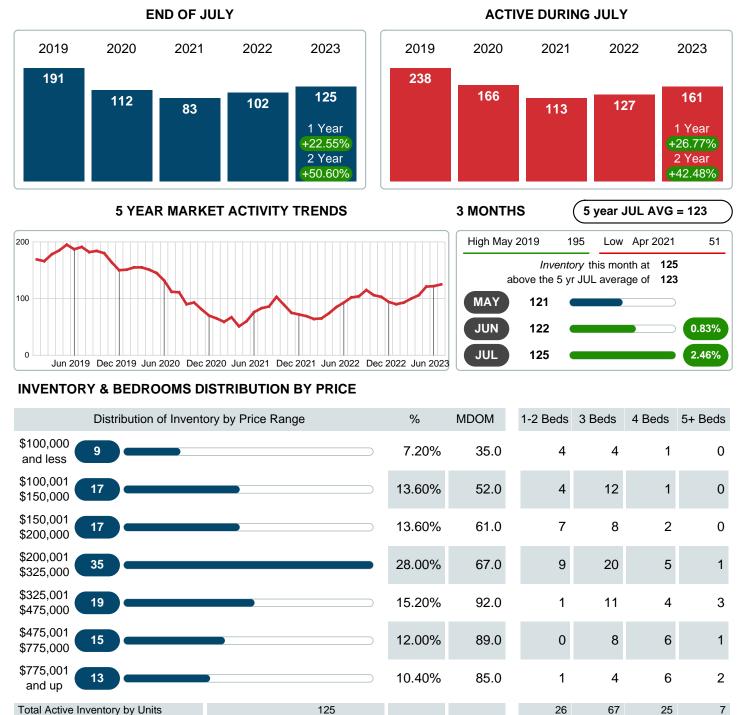

Absorption: Last 12 months, an Average of **21** Sales/Month Active Inventory as of July 31, 2023 = **125** 

### Months Supply of Inventory (MSI) Increases

The total housing inventory at the end of July 2023 rose **22.55%** to 125 existing homes available for sale. Over the last 12 months this area has had an average of 21 closed sales per month. This represents an unsold inventory index of **5.91** MSI for this period.