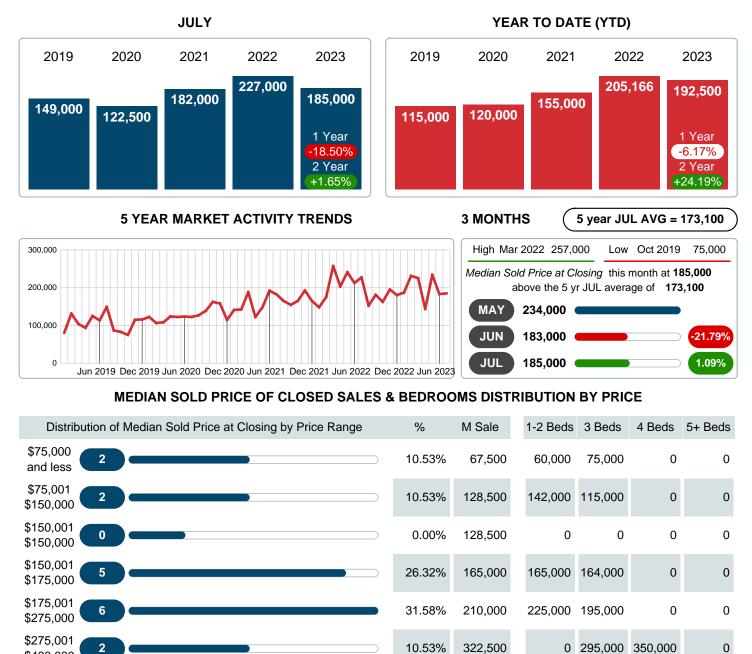

### **Median Sale Price Falling**

According to the preliminary trends, this market area has experienced some downward momentum with the decline of Median Price this month. Prices dipped **18.50%** in July 2023 to \$185,000 versus the previous year at \$227,000.

## MEDIAN SOLD PRICE AT CLOSING

Report produced on Aug 11, 2023 for MLS Technology Inc.

Contact: MLS Technology Inc.

2

\$400,000 \$400,001

and up

Median Sold Price

**Total Closed Units** 

**Total Closed Volume** 

Phone: 918-663-7500

10.53%

100%

427,000

185,000

439,000

165,000

1.77M

9

Email: support@mlstechnology.com

1.47M

0

8

179,000

415,000

382,500

765.00K

2

Reports produced and compiled by RE STATS Inc. Information is deemed reliable but not guaranteed. Does not reflect all market activity.

185,000

3,998,000

19

0

0

0.00B

Area Delimited by County Of McIntosh - Residential Property Type