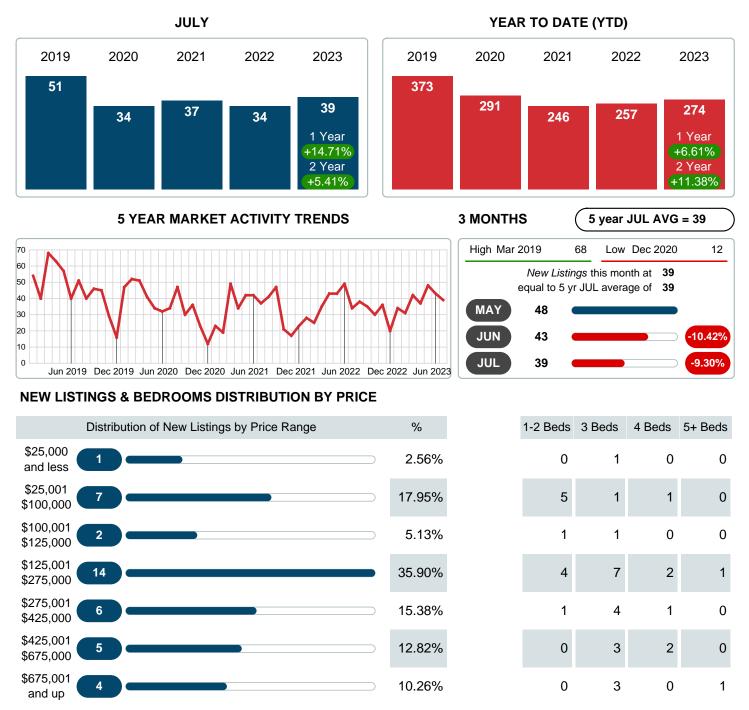

### Sales Success for July 2023 is Positive

Overall, with Median Prices falling and Days on Market increasing, the Listed versus Closed Ratio finished weak this month.

There were 39 New Listings in July 2023, up **14.71%** from last year at 34. Furthermore, there were 19 Closed Listings this month versus last year at 23, a **-17.39%** decrease.

### **NEW LISTINGS**

Report produced on Aug 11, 2023 for MLS Technology Inc.

 11
 20
 6
 2

 1.49M
 6.49M
 2.06M
 1.04M

 \$120,000
 \$273,500
 \$273,000
 \$519,500

Median New Listed Listing Price Contact: MLS Technology Inc.

**Total New Listed Units** 

**Total New Listed Volume** 

Phone: 918-663-7500

100%

Email: support@mlstechnology.com

Reports produced and compiled by RE STATS Inc. Information is deemed reliable but not guaranteed. Does not reflect all market activity.

39

11,078,399

\$217,000