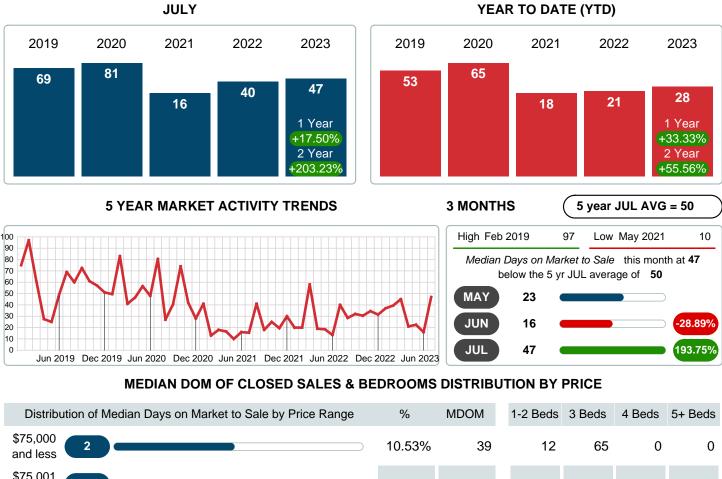

### Median Days on Market Lengthens

The median number of **47.00** days that homes spent on the market before selling increased by 7.00 days or **17.50%** in July 2023 compared to last year's same month at **40.00** DOM.

### Sales Success for July 2023 is Positive

Overall, with Median Prices falling and Days on Market increasing, the Listed versus Closed Ratio finished weak this month.

There were 39 New Listings in July 2023, up **14.71%** from last year at 34. Furthermore, there were 19 Closed Listings this month versus last year at 23, a **-17.39%** decrease.