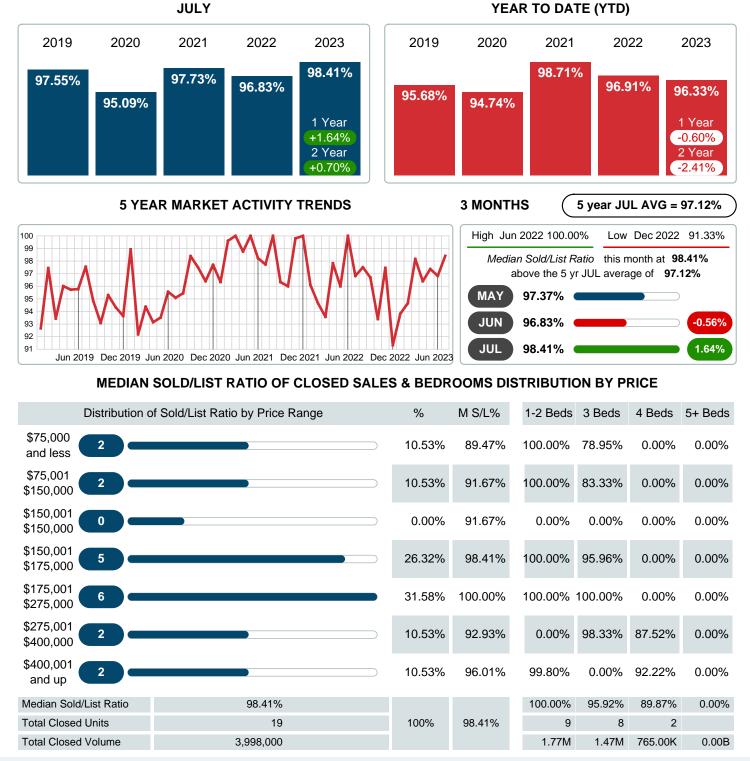

## MEDIAN PERCENT OF SELLING PRICE TO LISTING PRICE

Report produced on Aug 11, 2023 for MLS Technology Inc.

Contact: MLS Technology Inc.

Phone: 918-663-7500

Email: support@mlstechnology.com