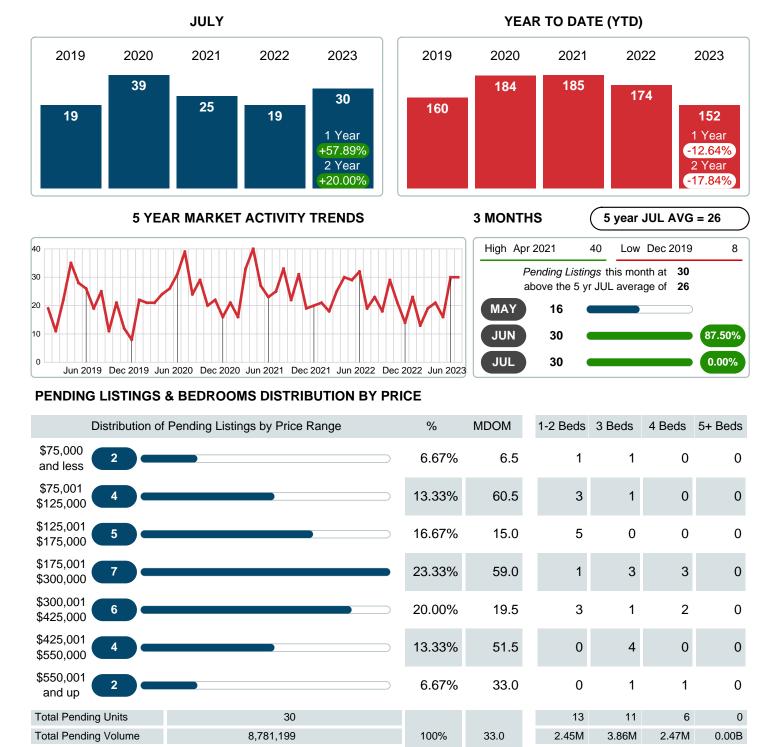

### Sales Success for July 2023 is Positive

Overall, with Median Prices falling and Days on Market increasing, the Listed versus Closed Ratio finished weak this month.

There were 39 New Listings in July 2023, up **14.71%** from last year at 34. Furthermore, there were 19 Closed Listings this month versus last year at 23, a **-17.39%** decrease.

### PENDING LISTINGS

Report produced on Aug 11, 2023 for MLS Technology Inc.

Contact: MLS Technology Inc.

Median Listing Price

Phone: 918-663-7500

Email: support@mlstechnology.com

\$169,000 \$320,000 \$314,250

Reports produced and compiled by RE STATS Inc. Information is deemed reliable but not guaranteed. Does not reflect all market activity.

\$222,500

\$0