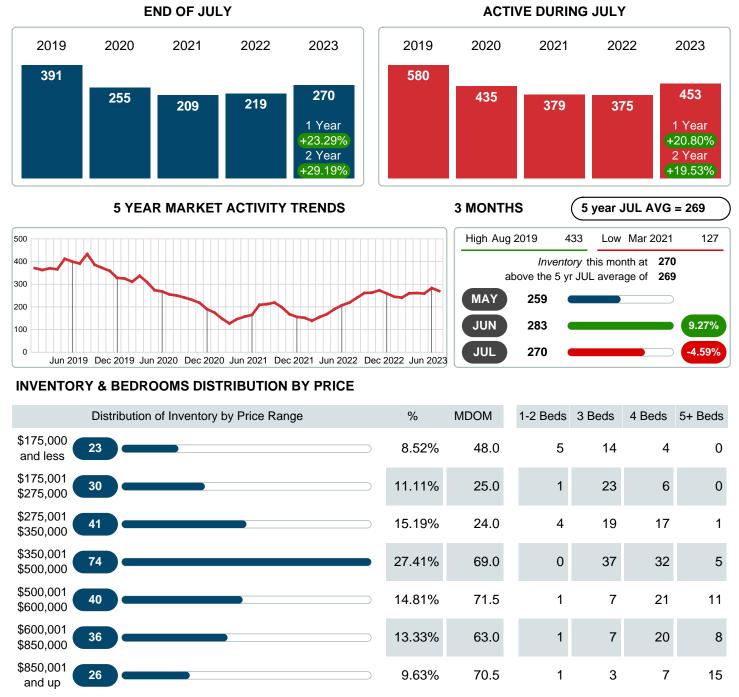

#### Months Supply of Inventory (MSI) Increases

The total housing inventory at the end of July 2023 rose 23.29% to 270 existing homes available for sale. Over the last 12 months this area has had an average of 105 closed sales per month. This represents an unsold inventory index of 2.56 MSI for this period.

### **ACTIVE INVENTORY**

Report produced on Aug 11, 2023 for MLS Technology Inc.

270 13 110 107 144,115,055 100% 55.0 4.81M 42.12M 58.39M \$448,000 \$294,000 \$350,000 \$495,000 \$644,450

Contact: MLS Technology Inc.

Total Active Inventory by Units

Total Active Inventory by Volume

Median Active Inventory Listing Price

Phone: 918-663-7500

Email: support@mlstechnology.com

Reports produced and compiled by RE STATS Inc. Information is deemed reliable but not guaranteed. Does not reflect all market activity.