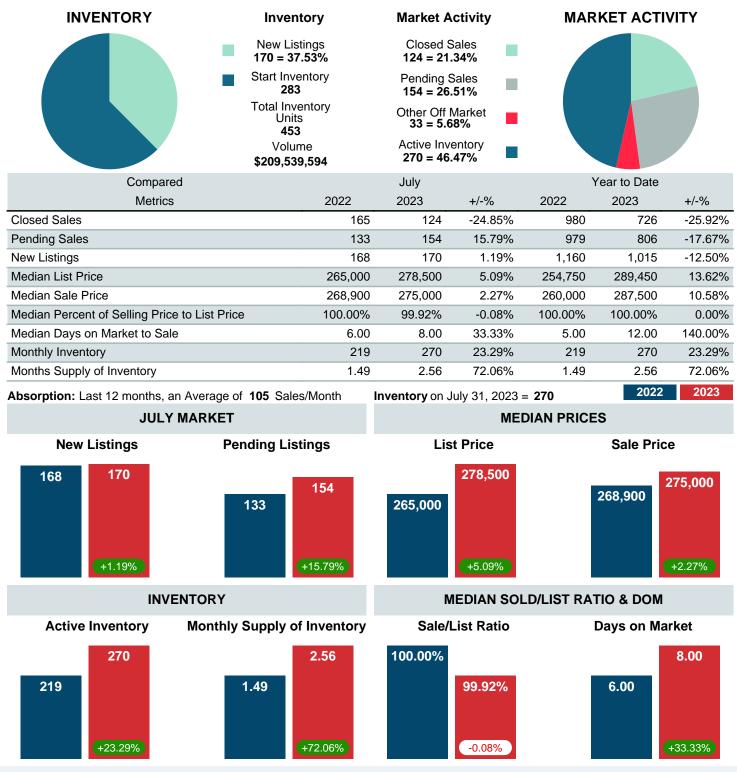

### MONTHLY INVENTORY ANALYSIS

Report produced on Aug 11, 2023 for MLS Technology Inc.

| Compared                                      | July      |         |         |  |
|-----------------------------------------------|-----------|---------|---------|--|
| Metrics                                       | 2022 2023 |         | +/-%    |  |
| Closed Listings                               | 165       | 124     | -24.85% |  |
| Pending Listings                              | 133       | 154     | 15.79%  |  |
| New Listings                                  | 168       | 170     | 1.19%   |  |
| Median List Price                             | 265,000   | 278,500 | 5.09%   |  |
| Median Sale Price                             | 268,900   | 275,000 | 2.27%   |  |
| Median Percent of Selling Price to List Price | 100.00%   | 99.92%  | -0.08%  |  |
| Median Days on Market to Sale                 | 6.00      | 8.00    | 33.33%  |  |
| End of Month Inventory                        | 219       | 270     | 23.29%  |  |
| Months Supply of Inventory                    | 1.49      | 2.56    | 72.06%  |  |

Absorption: Last 12 months, an Average of 105 Sales/Month Active Inventory as of July 31, 2023 = 270

#### Months Supply of Inventory (MSI) Increases

The total housing inventory at the end of July 2023 rose 23.29% to 270 existing homes available for sale. Over the last 12 months this area has had an average of 105 closed sales per month. This represents an unsold inventory index of 2.56 MSI for this period.

#### Median Sale Price Going Up

According to the preliminary trends, this market area has experienced some upward momentum with the increase of Median Price this month. Prices went up 2.27% in July 2023 to \$275,000 versus the previous year at \$268,900.

#### Median Days on Market Lengthens

The median number of 8.00 days that homes spent on the market before selling increased by 2.00 days or 33.33% in July 2023 compared to last year's same month at 6.00 DOM.

#### Sales Success for July 2023 is Positive

Overall, with Median Prices going up and Days on Market increasing, the Listed versus Closed Ratio finished weak this month

There were 170 New Listings in July 2023, up 1.19% from last year at 168. Furthermore, there were 124 Closed Listings this month versus last year at 165, a -24.85% decrease.

Closed versus Listed trends yielded a 72.9% ratio, down from previous year's, July 2022, at 98.2%, a 25.73% downswing. This will certainly create pressure on an increasing Monthi; 1/2s Supply of Inventory (MSI) in the months to come.

### MARKET SUMMARY

Report produced on Aug 11, 2023 for MLS Technology Inc.

Contact: MLS Technology Inc.

Phone: 918-663-7500

Email: support@mlstechnology.com