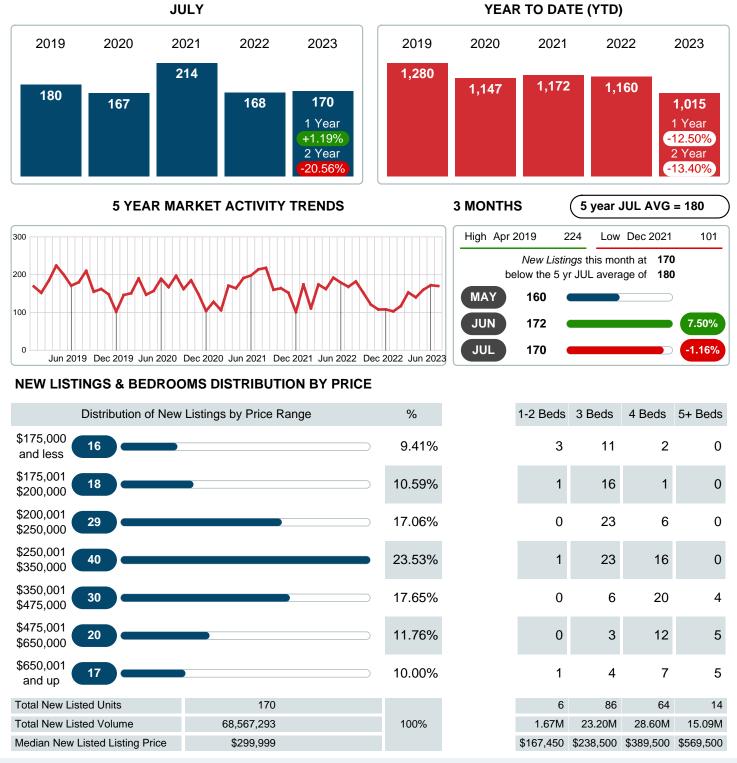

### MONTHLY INVENTORY ANALYSIS

Report produced on Aug 11, 2023 for MLS Technology Inc.

| Compared                                      | July      |         |         |  |
|-----------------------------------------------|-----------|---------|---------|--|
| Metrics                                       | 2022 2023 |         | +/-%    |  |
| Closed Listings                               | 165       | 124     | -24.85% |  |
| Pending Listings                              | 133       | 154     | 15.79%  |  |
| New Listings                                  | 168       | 170     | 1.19%   |  |
| Median List Price                             | 265,000   | 278,500 | 5.09%   |  |
| Median Sale Price                             | 268,900   | 275,000 | 2.27%   |  |
| Median Percent of Selling Price to List Price | 100.00%   | 99.92%  | -0.08%  |  |
| Median Days on Market to Sale                 | 6.00      | 8.00    | 33.33%  |  |
| End of Month Inventory                        | 219       | 270     | 23.29%  |  |
| Months Supply of Inventory                    | 1.49      | 2.56    | 72.06%  |  |

#### Sales Success for July 2023 is Positive

Overall, with Median Prices going up and Days on Market increasing, the Listed versus Closed Ratio finished weak this month

There were 170 New Listings in July 2023, up 1.19% from last year at 168. Furthermore, there were 124 Closed Listings this month versus last year at 165, a -24.85% decrease.

### **NEW LISTINGS**

Report produced on Aug 11, 2023 for MLS Technology Inc.

Contact: MLS Technology Inc.

Phone: 918-663-7500

Email: support@mlstechnology.com

RELEDATUM