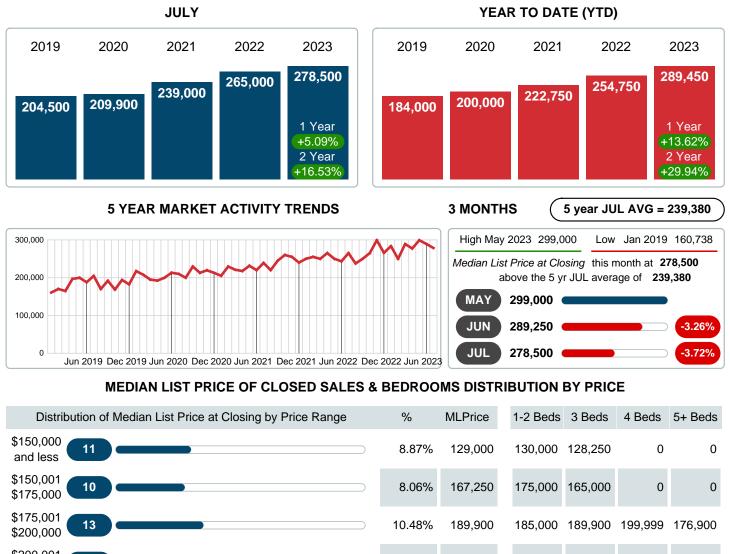

### MONTHLY INVENTORY ANALYSIS

Report produced on Aug 11, 2023 for MLS Technology Inc.

| Compared                                      | July      |         |         |  |
|-----------------------------------------------|-----------|---------|---------|--|
| Metrics                                       | 2022 2023 |         | +/-%    |  |
| Closed Listings                               | 165       | 124     | -24.85% |  |
| Pending Listings                              | 133       | 154     | 15.79%  |  |
| New Listings                                  | 168       | 170     | 1.19%   |  |
| Median List Price                             | 265,000   | 278,500 | 5.09%   |  |
| Median Sale Price                             | 268,900   | 275,000 | 2.27%   |  |
| Median Percent of Selling Price to List Price | 100.00%   | 99.92%  | -0.08%  |  |
| Median Days on Market to Sale                 | 6.00      | 8.00    | 33.33%  |  |
| End of Month Inventory                        | 219       | 270     | 23.29%  |  |
| Months Supply of Inventory                    | 1.49      | 2.56    | 72.06%  |  |

### MEDIAN LIST PRICE AT CLOSING

Report produced on Aug 11, 2023 for MLS Technology Inc.

| \$200,001<br>\$325,000 <b>39</b> |            | 31.45% | 255,000 | 0       | 250,000 | 282,745  | 0        |
|----------------------------------|------------|--------|---------|---------|---------|----------|----------|
| \$325,001<br>\$425,000 <b>24</b> |            | 19.35% | 375,000 | 0       | 375,000 | 367,761  | 329,000  |
| \$425,001<br>\$475,000           |            | 6.45%  | 454,500 | 0       | 449,900 | 459,000  | 449,900  |
| \$475,001 19 and up              |            | 15.32% | 585,000 | 699,000 | 497,000 | 585,0001 | ,200,000 |
| Median List Price                | 278,500    |        |         | 141,000 | 220,000 | 405,000  | 694,950  |
| Total Closed Units               | 124        | 100%   | 278,500 | 8       | 73      | 37       | 6        |
| Total Closed Volume              | 44,574,116 |        |         | 1.59M   | 19.14M  | 19.54M   | 4.30M    |
|                                  |            |        |         |         |         |          |          |

Contact: MLS Technology Inc.

Phone: 918-663-7500

Email: support@mlstechnology.com

Area Delimited by County Of Rogers - Residential Property Type

Median Sold Price

**Total Closed Units** 

**Total Closed Volume** 