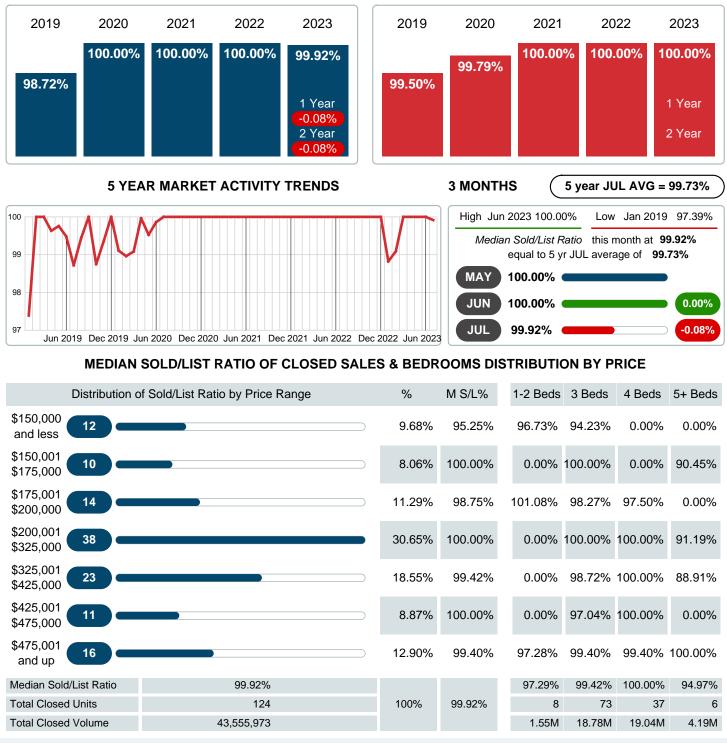

### MEDIAN PERCENT OF SELLING PRICE TO LISTING PRICE

Report produced on Aug 11, 2023 for MLS Technology Inc.

Contact: MLS Technology Inc.

Phone: 918-663-7500

Email: support@mlstechnology.com

RELLDATUM