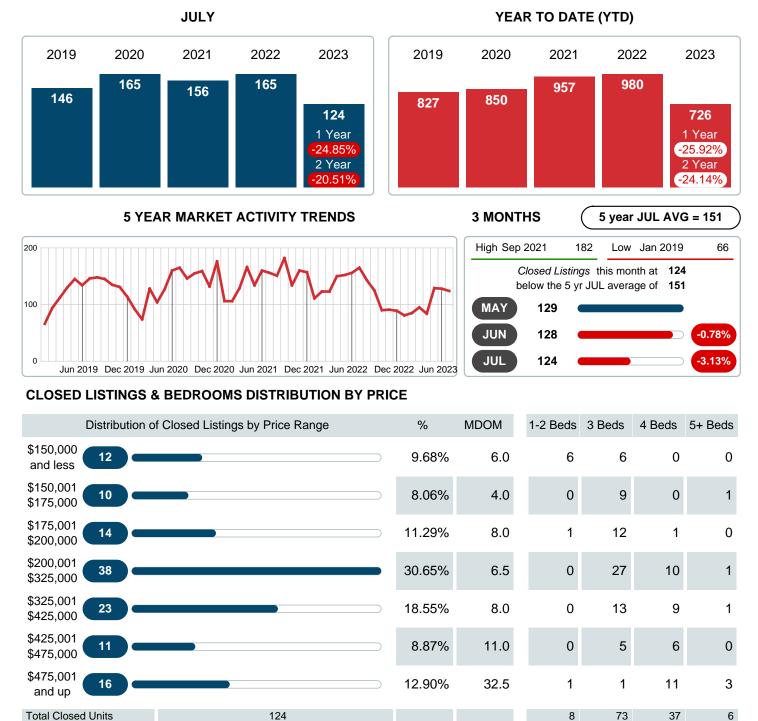

### MONTHLY INVENTORY ANALYSIS

Report produced on Aug 11, 2023 for MLS Technology Inc.

| Compared                                      | July      |         |         |  |
|-----------------------------------------------|-----------|---------|---------|--|
| Metrics                                       | 2022 2023 |         | +/-%    |  |
| Closed Listings                               | 165       | 124     | -24.85% |  |
| Pending Listings                              | 133       | 154     | 15.79%  |  |
| New Listings                                  | 168       | 170     | 1.19%   |  |
| Median List Price                             | 265,000   | 278,500 | 5.09%   |  |
| Median Sale Price                             | 268,900   | 275,000 | 2.27%   |  |
| Median Percent of Selling Price to List Price | 100.00%   | 99.92%  | -0.08%  |  |
| Median Days on Market to Sale                 | 6.00      | 8.00    | 33.33%  |  |
| End of Month Inventory                        | 219       | 270     | 23.29%  |  |
| Months Supply of Inventory                    | 1.49      | 2.56    | 72.06%  |  |

#### Sales Success for July 2023 is Positive

Overall, with Median Prices going up and Days on Market increasing, the Listed versus Closed Ratio finished weak this month

There were 170 New Listings in July 2023, up 1.19% from last year at 168. Furthermore, there were 124 Closed Listings this month versus last year at 165, a -24.85% decrease.

# CLOSED LISTINGS

Report produced on Aug 11, 2023 for MLS Technology Inc.

\$146,250 \$222,000 \$395,000 \$670,000

1.55M

Contact: MLS Technology Inc.

**Total Closed Volume** 

Median Closed Price

Phone: 918-663-7500

100%

8.0

Email: support@mlstechnology.com

18.78M

19.04M

Reports produced and compiled by RE STATS Inc. Information is deemed reliable but not guaranteed. Does not reflect all market activity.

43,555,973

\$275,000