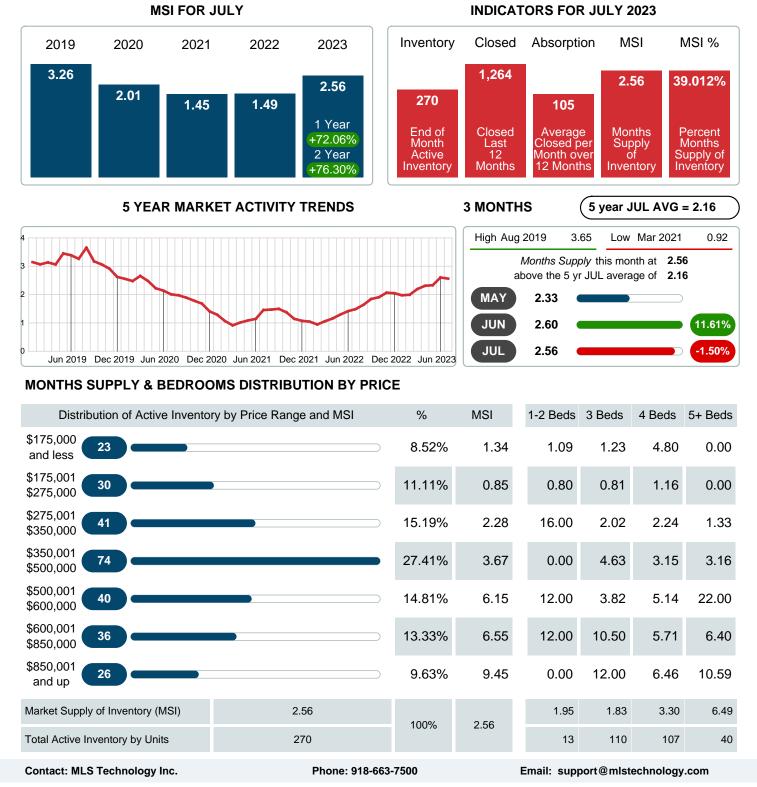

### MONTHLY INVENTORY ANALYSIS

Report produced on Aug 11, 2023 for MLS Technology Inc.

| Compared                                      | July      |         |         |  |
|-----------------------------------------------|-----------|---------|---------|--|
| Metrics                                       | 2022 2023 |         | +/-%    |  |
| Closed Listings                               | 165       | 124     | -24.85% |  |
| Pending Listings                              | 133       | 154     | 15.79%  |  |
| New Listings                                  | 168       | 170     | 1.19%   |  |
| Median List Price                             | 265,000   | 278,500 | 5.09%   |  |
| Median Sale Price                             | 268,900   | 275,000 | 2.27%   |  |
| Median Percent of Selling Price to List Price | 100.00%   | 99.92%  | -0.08%  |  |
| Median Days on Market to Sale                 | 6.00      | 8.00    | 33.33%  |  |
| End of Month Inventory                        | 219       | 270     | 23.29%  |  |
| Months Supply of Inventory                    | 1.49      | 2.56    | 72.06%  |  |

#### Months Supply of Inventory (MSI) Increases

The total housing inventory at the end of July 2023 rose 23.29% to 270 existing homes available for sale. Over the last 12 months this area has had an average of 105 closed sales per month. This represents an unsold inventory index of 2.56 MSI for this period.

### MONTHS SUPPLY of INVENTORY (MSI)

Report produced on Aug 11, 2023 for MLS Technology Inc.

Reports produced and compiled by RE STATS Inc. Information is deemed reliable but not guaranteed. Does not reflect all market activity.

Page 6 of 11

Area Delimited by County Of Rogers - Residential Property Type