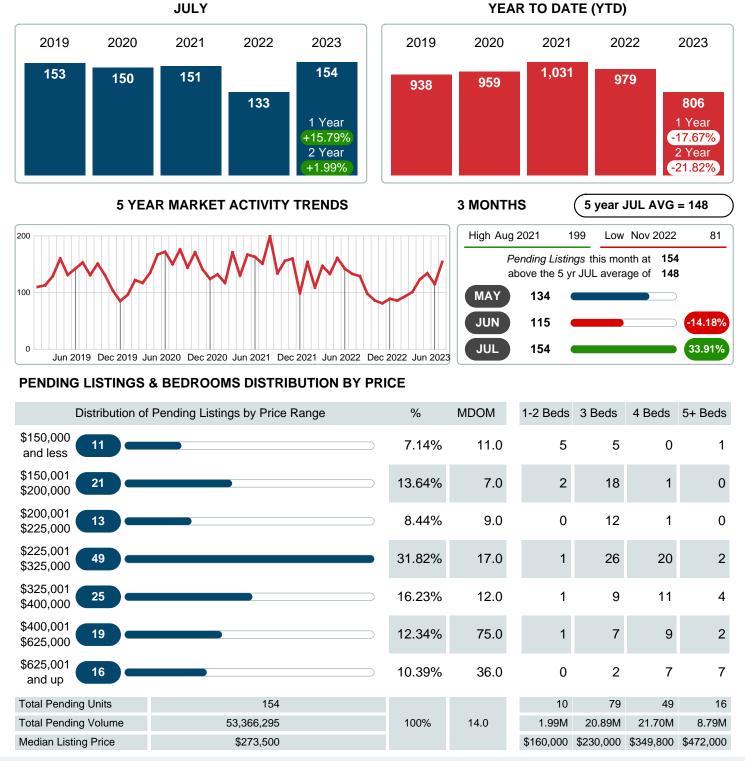

### MONTHLY INVENTORY ANALYSIS

Report produced on Aug 11, 2023 for MLS Technology Inc.

| Compared                                      | July      |         |         |  |
|-----------------------------------------------|-----------|---------|---------|--|
| Metrics                                       | 2022 2023 |         | +/-%    |  |
| Closed Listings                               | 165       | 124     | -24.85% |  |
| Pending Listings                              | 133       | 154     | 15.79%  |  |
| New Listings                                  | 168       | 170     | 1.19%   |  |
| Median List Price                             | 265,000   | 278,500 | 5.09%   |  |
| Median Sale Price                             | 268,900   | 275,000 | 2.27%   |  |
| Median Percent of Selling Price to List Price | 100.00%   | 99.92%  | -0.08%  |  |
| Median Days on Market to Sale                 | 6.00      | 8.00    | 33.33%  |  |
| End of Month Inventory                        | 219       | 270     | 23.29%  |  |
| Months Supply of Inventory                    | 1.49      | 2.56    | 72.06%  |  |

#### Sales Success for July 2023 is Positive

Overall, with Median Prices going up and Days on Market increasing, the Listed versus Closed Ratio finished weak this month

There were 170 New Listings in July 2023, up 1.19% from last year at 168. Furthermore, there were 124 Closed Listings this month versus last year at 165, a -24.85% decrease.

### PENDING LISTINGS

Report produced on Aug 11, 2023 for MLS Technology Inc.

Contact: MLS Technology Inc.

Phone: 918-663-7500

Email: support@mlstechnology.com

Area Delimited by County Of Rogers - Residential Property Type