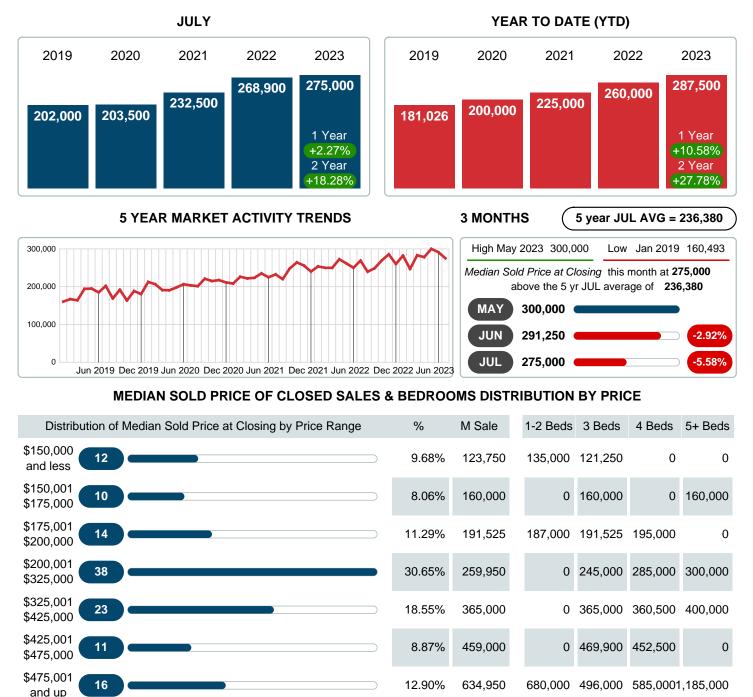

#### Median Sale Price Going Up

According to the preliminary trends, this market area has experienced some upward momentum with the increase of Median Price this month. Prices went up 2.27% in July 2023 to \$275,000 versus the previous year at \$268,900.

#### Median Days on Market Lengthens

The median number of 8.00 days that homes spent on the market before selling increased by 2.00 days or 33.33% in July 2023 compared to last year's same month at 6.00 DOM.

#### Sales Success for July 2023 is Positive

Overall, with Median Prices going up and Days on Market increasing, the Listed versus Closed Ratio finished weak this month

There were 170 New Listings in July 2023, up 1.19% from last year at 168. Furthermore, there were 124 Closed Listings this month versus last year at 165, a -24.85% decrease.

Closed versus Listed trends yielded a 72.9% ratio, down from previous year's, July 2022, at 98.2%, a 25.73% downswing. This will certainly create pressure on an increasing Monthi; 1/2s Supply of Inventory (MSI) in the months to come.

### MEDIAN SOLD PRICE AT CLOSING

Report produced on Aug 11, 2023 for MLS Technology Inc.

Reports produced and compiled by RE STATS Inc. Information is deemed reliable but not guaranteed. Does not reflect all market activity.

### MEDIAN DAYS ON MARKET TO SALE

Report produced on Aug 11, 2023 for MLS Technology Inc.

| Distribution of Median Days on Market to Sale by Price Range | %      | MDOM | 1-2 Beds | 3 Beds | 4 Beds | 5+ Beds |
|--------------------------------------------------------------|--------|------|----------|--------|--------|---------|
| \$150,000 12 and less                                        | 9.68%  | 6    | 5        | 8      | 0      | 0       |
| \$150,001 <b>10 10</b>                                       | 8.06%  | 4    | 0        | 3      | 0      | 6       |
| \$175,001<br>\$200,000 14                                    | 11.29% | 8    | 7        | 10     | 6      | 0       |
| \$200,001<br>\$325,000 <b>38</b>                             | 30.65% | 7    | 0        | 6      | 14     | 38      |
| \$325,001<br>\$425,000 <b>23</b>                             | 18.55% | 8    | 0        | 6      | 19     | 22      |
| \$425,001<br>\$475,000 <b>11</b>                             | 8.87%  | 11   | 0        | 8      | 12     | 0       |
| \$475,001 16 and up                                          | 12.90% | 33   | 13       | 51     | 65     | 11      |
| Median Closed DOM 8                                          |        |      | 7        | 6      | 15     | 12      |
| Total Closed Units 124                                       | 100%   | 8.0  | 8        | 73     | 37     | 6       |
| Total Closed Volume 43,555,973                               |        |      | 1.55M    | 18.78M | 19.04M | 4.19M   |