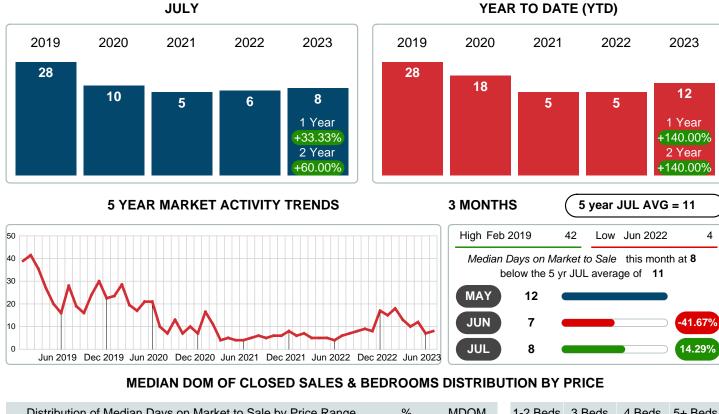

#### Median Days on Market Lengthens

The median number of 8.00 days that homes spent on the market before selling increased by 2.00 days or 33.33% in July 2023 compared to last year's same month at 6.00 DOM.

### MEDIAN DAYS ON MARKET TO SALE

Report produced on Aug 11, 2023 for MLS Technology Inc.

| Distribution of Median Days on Market to Sale by Price Range | %      | MDOM | 1-2 Beds | 3 Beds | 4 Beds | 5+ Beds |
|--------------------------------------------------------------|--------|------|----------|--------|--------|---------|
| \$150,000 12 and less                                        | 9.68%  | 6    | 5        | 8      | 0      | 0       |
| \$150,001 <b>10 10</b>                                       | 8.06%  | 4    | 0        | 3      | 0      | 6       |
| \$175,001<br>\$200,000 14                                    | 11.29% | 8    | 7        | 10     | 6      | 0       |
| \$200,001<br>\$325,000 <b>38</b>                             | 30.65% | 7    | 0        | 6      | 14     | 38      |
| \$325,001<br>\$425,000 <b>23</b>                             | 18.55% | 8    | 0        | 6      | 19     | 22      |
| \$425,001<br>\$475,000 <b>11</b>                             | 8.87%  | 11   | 0        | 8      | 12     | 0       |
| \$475,001 16 and up                                          | 12.90% | 33   | 13       | 51     | 65     | 11      |
| Median Closed DOM 8                                          |        |      | 7        | 6      | 15     | 12      |
| Total Closed Units 124                                       | 100%   | 8.0  | 8        | 73     | 37     | 6       |
| Total Closed Volume 43,555,973                               |        |      | 1.55M    | 18.78M | 19.04M | 4.19M   |