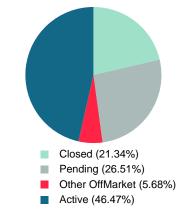

### **ACTIVE INVENTORY**

Report produced on Aug 11, 2023 for MLS Technology Inc.

270 13 110 107 144,115,055 100% 55.0 4.81M 42.12M 58.39M \$448,000 \$294,000 \$350,000 \$495,000 \$644,450

Contact: MLS Technology Inc.

Total Active Inventory by Units

Total Active Inventory by Volume

Median Active Inventory Listing Price

Phone: 918-663-7500

Email: support@mlstechnology.com

Reports produced and compiled by RE STATS Inc. Information is deemed reliable but not guaranteed. Does not reflect all market activity.

40

38.80M

Area Delimited by County Of Rogers - Residential Property Type