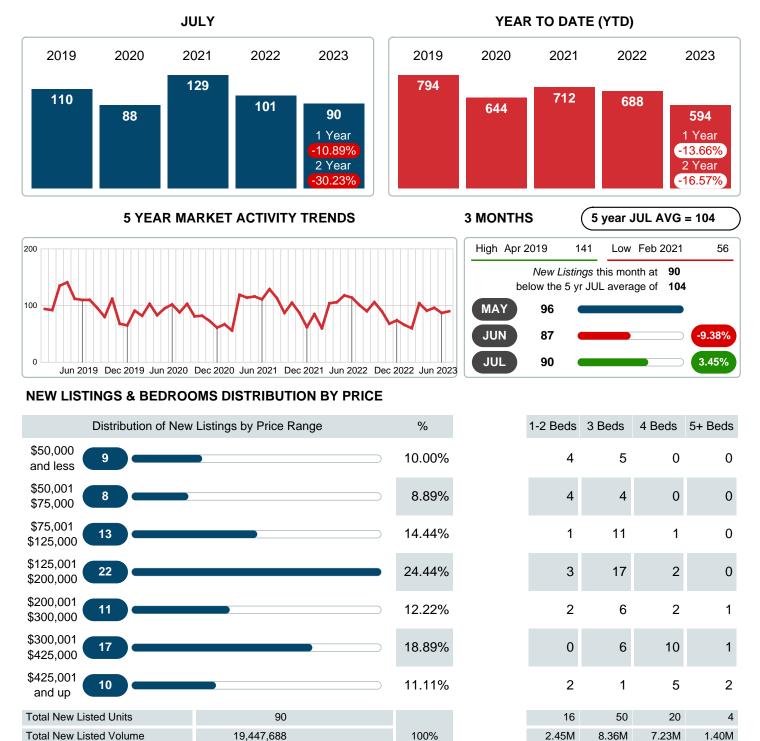

#### MONTHLY INVENTORY ANALYSIS

Report produced on Aug 11, 2023 for MLS Technology Inc.

| Compared                                       |         | July    |         |
|------------------------------------------------|---------|---------|---------|
| Metrics                                        | 2022    | 2023    | +/-%    |
| Closed Listings                                | 92      | 74      | -19.57% |
| Pending Listings                               | 76      | 74      | -2.63%  |
| New Listings                                   | 101     | 90      | -10.89% |
| Average List Price                             | 214,839 | 212,753 | -0.97%  |
| Average Sale Price                             | 212,519 | 207,600 | -2.31%  |
| Average Percent of Selling Price to List Price | 99.46%  | 97.61%  | -1.85%  |
| Average Days on Market to Sale                 | 16.80   | 21.54   | 28.18%  |
| End of Month Inventory                         | 139     | 119     | -14.39% |
| Months Supply of Inventory                     | 1.63    | 1.65    | 1.00%   |

#### Sales Success for July 2023 is Positive

Overall, with Average Prices falling and Days on Market increasing, the Listed versus Closed Ratio finished weak this month.

There were 90 New Listings in July 2023, down 10.89% from last year at 101. Furthermore, there were 74 Closed Listings this month versus last year at 92, a -19.57% decrease.

#### **NEW LISTINGS**

Report produced on Aug 11, 2023 for MLS Technology Inc.

\$153,343 \$167,200 \$361,465 \$351,225

Average New Listed Listing Price Contact: MLS Technology Inc.

Phone: 918-663-7500

Email: support@mlstechnology.com

Reports produced and compiled by RE STATS Inc. Information is deemed reliable but not guaranteed. Does not reflect all market activity.

\$153,250

Area Delimited by County Of Washington - Residential Property Type