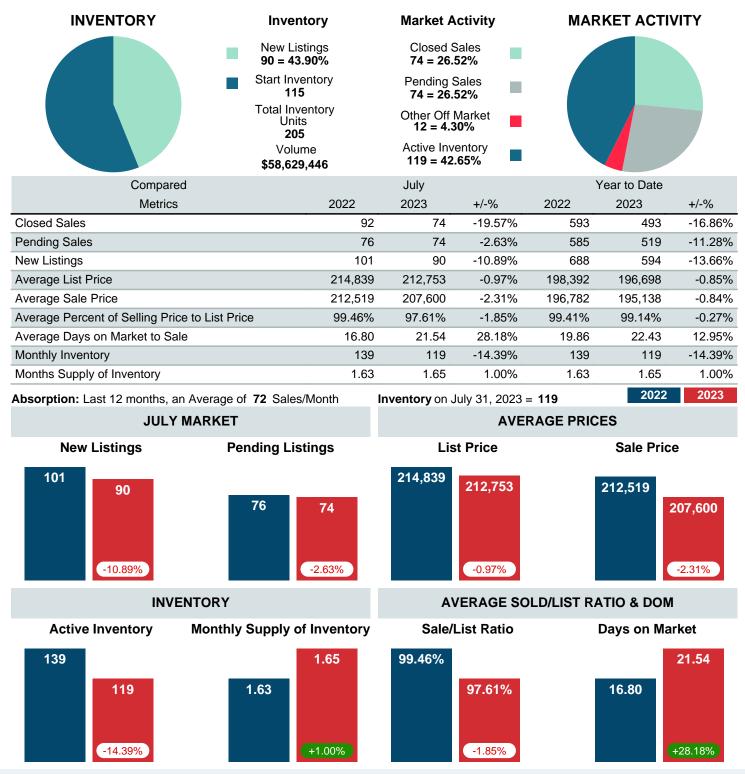

#### MONTHLY INVENTORY ANALYSIS

Report produced on Aug 11, 2023 for MLS Technology Inc.

| Compared                                       |         | July    |         |
|------------------------------------------------|---------|---------|---------|
| Metrics                                        | 2022    | 2023    | +/-%    |
| Closed Listings                                | 92      | 74      | -19.57% |
| Pending Listings                               | 76      | 74      | -2.63%  |
| New Listings                                   | 101     | 90      | -10.89% |
| Average List Price                             | 214,839 | 212,753 | -0.97%  |
| Average Sale Price                             | 212,519 | 207,600 | -2.31%  |
| Average Percent of Selling Price to List Price | 99.46%  | 97.61%  | -1.85%  |
| Average Days on Market to Sale                 | 16.80   | 21.54   | 28.18%  |
| End of Month Inventory                         | 139     | 119     | -14.39% |
| Months Supply of Inventory                     | 1.63    | 1.65    | 1.00%   |

Absorption: Last 12 months, an Average of 72 Sales/Month Active Inventory as of July 31, 2023 = 119

#### Months Supply of Inventory (MSI) Decreases

The total housing inventory at the end of July 2023 decreased 14.39% to 119 existing homes available for sale. Over the last 12 months this area has had an average of 72 closed sales per month. This represents an unsold inventory index of 1.65 MSI for this period.

#### Average Sale Price Falling

According to the preliminary trends, this market area has experienced some downward momentum with the decline of Average Price this month. Prices dipped 2.31% in July 2023 to \$207,600 versus the previous year at \$212,519.

#### Average Days on Market Lengthens

The average number of 21.54 days that homes spent on the market before selling increased by 4.74 days or 28.18% in July 2023 compared to last year's same month at 16.80 DOM.

#### Sales Success for July 2023 is Positive

Overall, with Average Prices falling and Days on Market increasing, the Listed versus Closed Ratio finished weak this month.

There were 90 New Listings in July 2023, down 10.89% from last year at 101. Furthermore, there were 74 Closed Listings this month versus last year at 92, a -19.57% decrease.

Closed versus Listed trends yielded a 82.2% ratio, down from previous year's, July 2022, at 91.1%, a 9.73% downswing. This will certainly create pressure on a decreasing Monthii ¿1/2s Supply of Inventory (MSI) in the months to come.