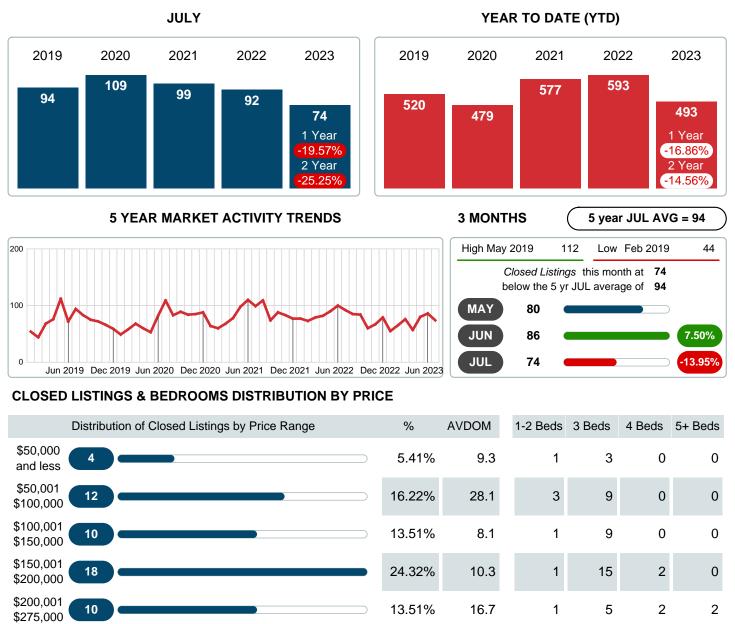

#### MONTHLY INVENTORY ANALYSIS

Report produced on Aug 11, 2023 for MLS Technology Inc.

| Compared                                       |         | July    |         |
|------------------------------------------------|---------|---------|---------|
| Metrics                                        | 2022    | 2023    | +/-%    |
| Closed Listings                                | 92      | 74      | -19.57% |
| Pending Listings                               | 76      | 74      | -2.63%  |
| New Listings                                   | 101     | 90      | -10.89% |
| Average List Price                             | 214,839 | 212,753 | -0.97%  |
| Average Sale Price                             | 212,519 | 207,600 | -2.31%  |
| Average Percent of Selling Price to List Price | 99.46%  | 97.61%  | -1.85%  |
| Average Days on Market to Sale                 | 16.80   | 21.54   | 28.18%  |
| End of Month Inventory                         | 139     | 119     | -14.39% |
| Months Supply of Inventory                     | 1.63    | 1.65    | 1.00%   |

#### Months Supply of Inventory (MSI) Decreases

The total housing inventory at the end of July 2023 decreased 14.39% to 119 existing homes available for sale. Over the last 12 months this area has had an average of 72 closed sales per month. This represents an unsold inventory index of 1.65 MSI for this period.

#### Sales Success for July 2023 is Positive

Overall, with Average Prices falling and Days on Market increasing, the Listed versus Closed Ratio finished weak this month.

There were 90 New Listings in July 2023, down 10.89% from last year at 101. Furthermore, there were 74 Closed Listings this month versus last year at 92, a -19.57% decrease.

Closed versus Listed trends yielded a 82.2% ratio, down from previous year's, July 2022, at 91.1%, a 9.73% downswing. This will certainly create pressure on a decreasing Monthii ¿1/2s Supply of Inventory (MSI) in the months to come.

#### **CLOSED LISTINGS**

Report produced on Aug 11, 2023 for MLS Technology Inc.

Contact: MLS Technology Inc.

11

9

\$275,001

\$350,000 \$350,001

and up

**Total Closed Units** 

**Total Closed Volume** 

Average Closed Price

Phone: 918-663-7500

14.86%

12.16%

100%

37.6

41.3

21.5

Email: support@mlstechnology.com

2

3

46

\$119,857 \$173,294 \$318,270 \$274,333

7.97M

9

5

18

5.73M

0

1

3

823.00K

0

0

7

839.00K

Reports produced and compiled by RE STATS Inc. Information is deemed reliable but not guaranteed. Does not reflect all market activity.

74

15,362,363

\$207,600