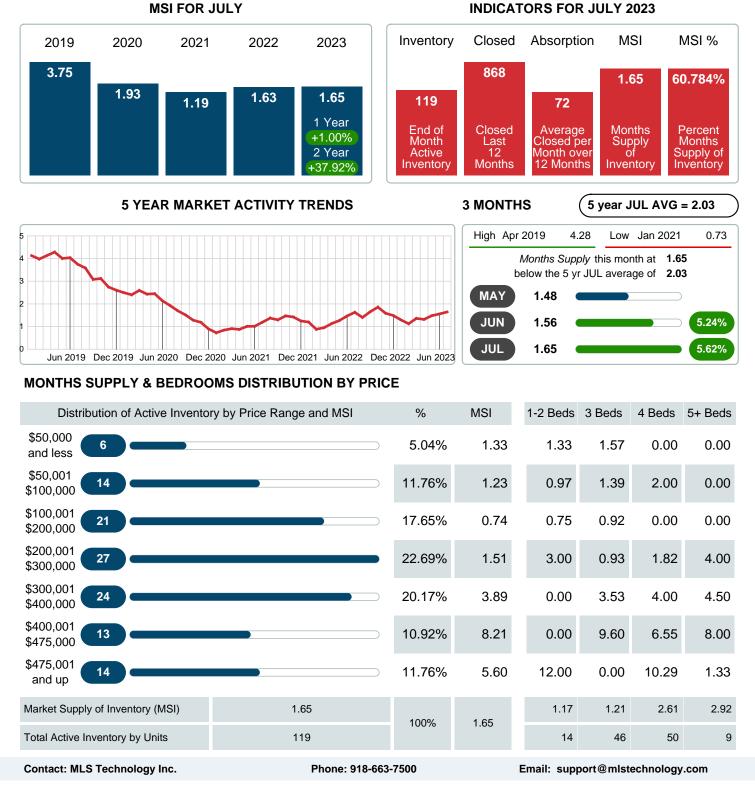

#### MONTHLY INVENTORY ANALYSIS

Report produced on Aug 11, 2023 for MLS Technology Inc.

| Compared                                       |         | July    |         |
|------------------------------------------------|---------|---------|---------|
| Metrics                                        | 2022    | 2023    | +/-%    |
| Closed Listings                                | 92      | 74      | -19.57% |
| Pending Listings                               | 76      | 74      | -2.63%  |
| New Listings                                   | 101     | 90      | -10.89% |
| Average List Price                             | 214,839 | 212,753 | -0.97%  |
| Average Sale Price                             | 212,519 | 207,600 | -2.31%  |
| Average Percent of Selling Price to List Price | 99.46%  | 97.61%  | -1.85%  |
| Average Days on Market to Sale                 | 16.80   | 21.54   | 28.18%  |
| End of Month Inventory                         | 139     | 119     | -14.39% |
| Months Supply of Inventory                     | 1.63    | 1.65    | 1.00%   |

#### Months Supply of Inventory (MSI) Decreases

The total housing inventory at the end of July 2023 decreased 14.39% to 119 existing homes available for sale. Over the last 12 months this area has had an average of 72 closed sales per month. This represents an unsold inventory index of 1.65 MSI for this period.

### MONTHS SUPPLY of INVENTORY (MSI)

Report produced on Aug 11, 2023 for MLS Technology Inc.

Area Delimited by County Of Washington - Residential Property Type