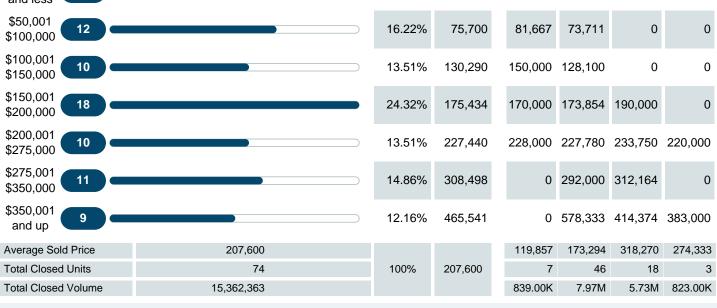

#### AVERAGE PERCENT OF SELLING PRICE TO LISTING PRICE

Report produced on Aug 11, 2023 for MLS Technology Inc.

#### MONTHLY INVENTORY ANALYSIS

Report produced on Aug 11, 2023 for MLS Technology Inc.

| Compared                                       |         | July    |         |
|------------------------------------------------|---------|---------|---------|
| Metrics                                        | 2022    | 2023    | +/-%    |
| Closed Listings                                | 92      | 74      | -19.57% |
| Pending Listings                               | 76      | 74      | -2.63%  |
| New Listings                                   | 101     | 90      | -10.89% |
| Average List Price                             | 214,839 | 212,753 | -0.97%  |
| Average Sale Price                             | 212,519 | 207,600 | -2.31%  |
| Average Percent of Selling Price to List Price | 99.46%  | 97.61%  | -1.85%  |
| Average Days on Market to Sale                 | 16.80   | 21.54   | 28.18%  |
| End of Month Inventory                         | 139     | 119     | -14.39% |
| Months Supply of Inventory                     | 1.63    | 1.65    | 1.00%   |

#### Sales Success for July 2023 is Positive

Overall, with Average Prices falling and Days on Market increasing, the Listed versus Closed Ratio finished weak this month.

There were 90 New Listings in July 2023, down 10.89% from last year at 101. Furthermore, there were 74 Closed Listings this month versus last year at 92, a -19.57% decrease.

Closed versus Listed trends yielded a 82.2% ratio, down from previous year's, July 2022, at 91.1%, a 9.73% downswing. This will certainly create pressure on a decreasing Monthii ¿1/2s Supply of Inventory (MSI) in the months to come.