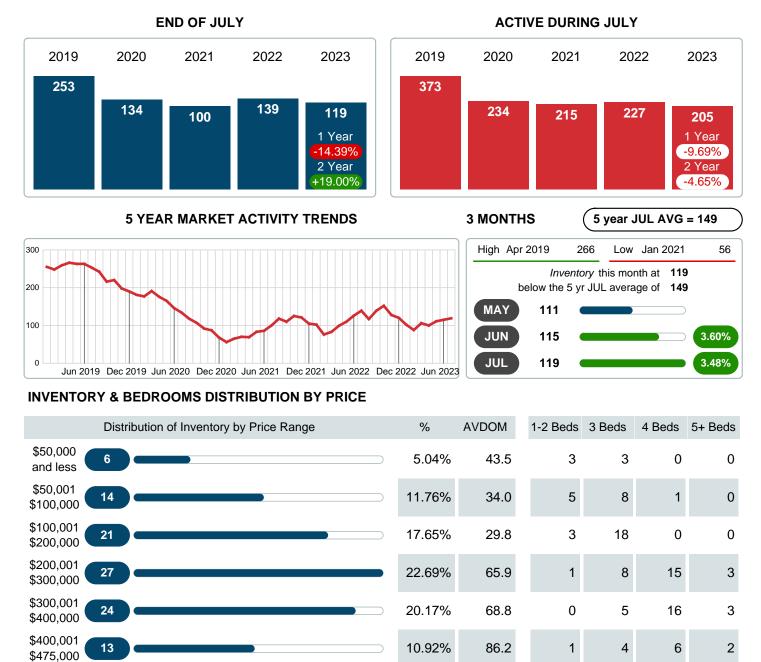

#### MONTHLY INVENTORY ANALYSIS

Report produced on Aug 11, 2023 for MLS Technology Inc.

| Compared                                       |         | July    |         |
|------------------------------------------------|---------|---------|---------|
| Metrics                                        | 2022    | 2023    | +/-%    |
| Closed Listings                                | 92      | 74      | -19.57% |
| Pending Listings                               | 76      | 74      | -2.63%  |
| New Listings                                   | 101     | 90      | -10.89% |
| Average List Price                             | 214,839 | 212,753 | -0.97%  |
| Average Sale Price                             | 212,519 | 207,600 | -2.31%  |
| Average Percent of Selling Price to List Price | 99.46%  | 97.61%  | -1.85%  |
| Average Days on Market to Sale                 | 16.80   | 21.54   | 28.18%  |
| End of Month Inventory                         | 139     | 119     | -14.39% |
| Months Supply of Inventory                     | 1.63    | 1.65    | 1.00%   |

Absorption: Last 12 months, an Average of 72 Sales/Month Active Inventory as of July 31, 2023 = 119

#### Months Supply of Inventory (MSI) Decreases

The total housing inventory at the end of July 2023 decreased 14.39% to 119 existing homes available for sale. Over the last 12 months this area has had an average of 72 closed sales per month. This represents an unsold inventory index of 1.65 MSI for this period.

#### Sales Success for July 2023 is Positive

Overall, with Average Prices falling and Days on Market increasing, the Listed versus Closed Ratio finished weak this month.

There were 90 New Listings in July 2023, down 10.89% from last year at 101. Furthermore, there were 74 Closed Listings this month versus last year at 92, a -19.57% decrease.

Closed versus Listed trends yielded a 82.2% ratio, down from previous year's, July 2022, at 91.1%, a 9.73% downswing. This will certainly create pressure on a decreasing Monthii ¿1/2s Supply of Inventory (MSI) in the months to come.

#### **ACTIVE INVENTORY**

Report produced on Aug 11, 2023 for MLS Technology Inc.

72.9

58.3

11.76%

100%

119

Phone: 918-663-7500

\$475,001

and up

14

Total Active Inventory by Units

Total Active Inventory by Volume

Contact: MLS Technology Inc.

Average Active Inventory Listing Price

35,380,447

\$297,315

12

50

20.27M

1

9

3.96M

0

46

\$154,964 \$195,161 \$405,375 \$440,533

8.98M

Email: support@mlstechnology.com

1

14

2.17M