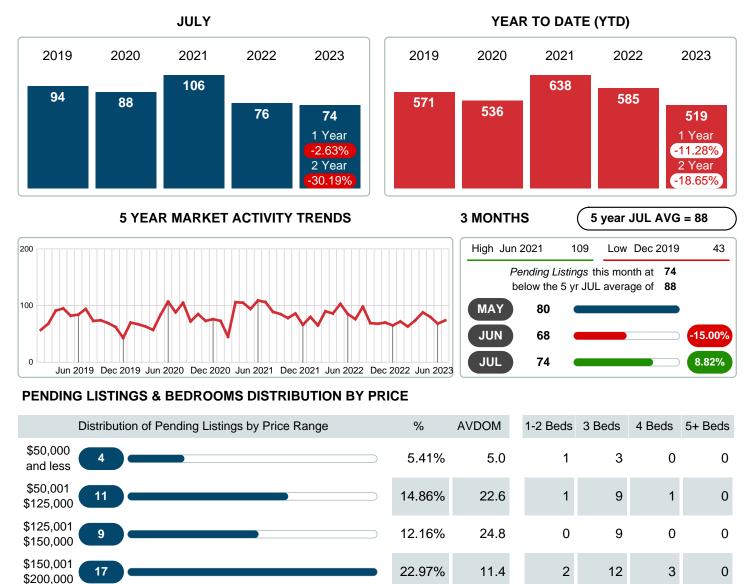

#### MONTHLY INVENTORY ANALYSIS

Report produced on Aug 11, 2023 for MLS Technology Inc.

| Compared                                       |         | July    |         |
|------------------------------------------------|---------|---------|---------|
| Metrics                                        | 2022    | 2023    | +/-%    |
| Closed Listings                                | 92      | 74      | -19.57% |
| Pending Listings                               | 76      | 74      | -2.63%  |
| New Listings                                   | 101     | 90      | -10.89% |
| Average List Price                             | 214,839 | 212,753 | -0.97%  |
| Average Sale Price                             | 212,519 | 207,600 | -2.31%  |
| Average Percent of Selling Price to List Price | 99.46%  | 97.61%  | -1.85%  |
| Average Days on Market to Sale                 | 16.80   | 21.54   | 28.18%  |
| End of Month Inventory                         | 139     | 119     | -14.39% |
| Months Supply of Inventory                     | 1.63    | 1.65    | 1.00%   |

#### Sales Success for July 2023 is Positive

Overall, with Average Prices falling and Days on Market increasing, the Listed versus Closed Ratio finished weak this month.

There were 90 New Listings in July 2023, down 10.89% from last year at 101. Furthermore, there were 74 Closed Listings this month versus last year at 92, a -19.57% decrease.

#### PENDING LISTINGS

Report produced on Aug 11, 2023 for MLS Technology Inc.

15 20.27% 22.9 0 10 5 \$325,000 \$325,001 10 13.51% 49.7 0 4 4 \$475,000 \$475,001 3 2 8 10.81% 88.1 0 and up **Total Pending Units** 74 4 50 15 **Total Pending Volume** 19,091,699 100% 10.2 449.90K 9.97M 5.22M 3.45M Average Listing Price \$166,878 \$112,475 \$199,396 \$348,067 \$690,200 Phone: 918-663-7500 Contact: MLS Technology Inc. Email: support@mlstechnology.com

Reports produced and compiled by RE STATS Inc. Information is deemed reliable but not guaranteed. Does not reflect all market activity.

0

2

3

5

Area Delimited by County Of Washington - Residential Property Type