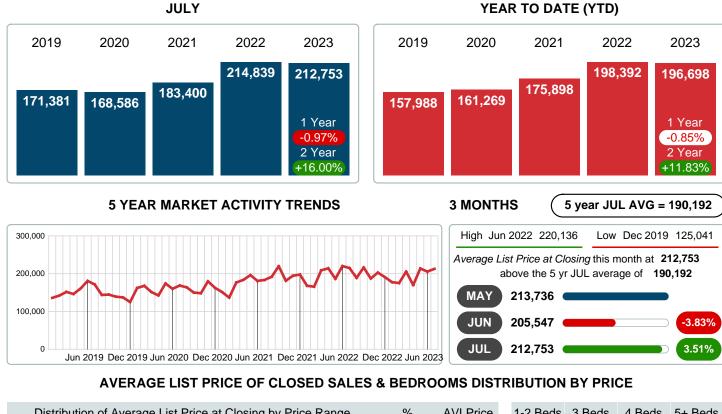

#### AVERAGE LIST PRICE AT CLOSING

Report produced on Aug 11, 2023 for MLS Technology Inc.

| \$50,000 and less 3 4.05% 31,300 46,000 35,967 0           | 0   |
|------------------------------------------------------------|-----|
| \$50,001 13 17.57% 77,827 84,000 77,750 0                  | 0   |
| \$100,001 <b>8</b> 10.81% 127,550 155,000 132,878 0        | 0   |
| \$150,001 <b>20</b> 27.03% 175,321 175,000 175,394 185,000 | 0   |
| \$200,001 10 13.51% 229,280 229,900 229,280 235,750 222    | 500 |
| \$275,001 11 14.86% 311,153 0 292,000 315,409              | 0   |
| \$350,001 9 12.16% 488,419 0 635,833 419,674 389           | 900 |
| Average List Price 212,753 122,557 179,834 321,031 276     | 300 |
| Total Closed Units 74 100% 212,753 7 46 18                 | 3   |
| Total Closed Volume 15,743,718 857.90K 8.27M 5.78M 834     | 90K |

#### MONTHLY INVENTORY ANALYSIS

Report produced on Aug 11, 2023 for MLS Technology Inc.

| Compared                                       |         | July    |         |
|------------------------------------------------|---------|---------|---------|
| Metrics                                        | 2022    | 2023    | +/-%    |
| Closed Listings                                | 92      | 74      | -19.57% |
| Pending Listings                               | 76      | 74      | -2.63%  |
| New Listings                                   | 101     | 90      | -10.89% |
| Average List Price                             | 214,839 | 212,753 | -0.97%  |
| Average Sale Price                             | 212,519 | 207,600 | -2.31%  |
| Average Percent of Selling Price to List Price | 99.46%  | 97.61%  | -1.85%  |
| Average Days on Market to Sale                 | 16.80   | 21.54   | 28.18%  |
| End of Month Inventory                         | 139     | 119     | -14.39% |
| Months Supply of Inventory                     | 1.63    | 1.65    | 1.00%   |

#### Average Sale Price Falling

According to the preliminary trends, this market area has experienced some downward momentum with the decline of Average Price this month. Prices dipped 2.31% in July 2023 to \$207,600 versus the previous year at \$212,519.