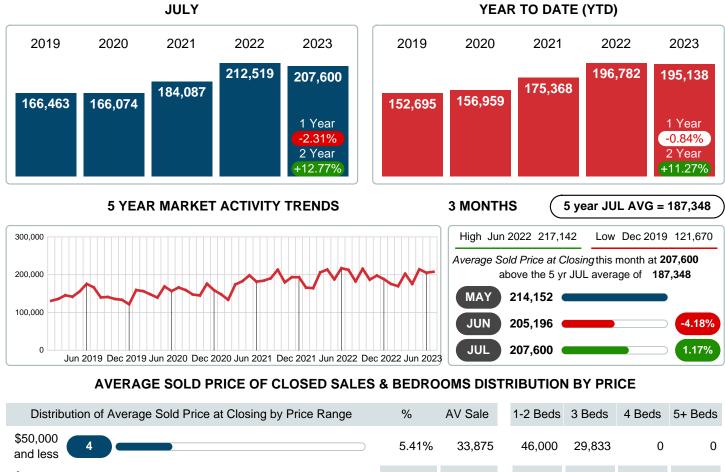

### AVERAGE SOLD PRICE AT CLOSING

Report produced on Aug 11, 2023 for MLS Technology Inc.

Contact: MLS Technology Inc.

Phone: 918-663-7500

Email: support@mlstechnology.com

Area Delimited by County Of Washington - Residential Property Type

#### MONTHLY INVENTORY ANALYSIS

Report produced on Aug 11, 2023 for MLS Technology Inc.

| Compared                                       |         | July    |         |
|------------------------------------------------|---------|---------|---------|
| Metrics                                        | 2022    | 2023    | +/-%    |
| Closed Listings                                | 92      | 74      | -19.57% |
| Pending Listings                               | 76      | 74      | -2.63%  |
| New Listings                                   | 101     | 90      | -10.89% |
| Average List Price                             | 214,839 | 212,753 | -0.97%  |
| Average Sale Price                             | 212,519 | 207,600 | -2.31%  |
| Average Percent of Selling Price to List Price | 99.46%  | 97.61%  | -1.85%  |
| Average Days on Market to Sale                 | 16.80   | 21.54   | 28.18%  |
| End of Month Inventory                         | 139     | 119     | -14.39% |
| Months Supply of Inventory                     | 1.63    | 1.65    | 1.00%   |

#### Average Sale Price Falling

According to the preliminary trends, this market area has experienced some downward momentum with the decline of Average Price this month. Prices dipped 2.31% in July 2023 to \$207,600 versus the previous year at \$212,519.

#### AVERAGE LIST PRICE AT CLOSING

Report produced on Aug 11, 2023 for MLS Technology Inc.

| \$50,000 and less 3 4.05% 31,300 46,000 35,967 0           | 0   |
|------------------------------------------------------------|-----|
| \$50,001 13 17.57% 77,827 84,000 77,750 0                  | 0   |
| \$100,001 <b>8</b> 10.81% 127,550 155,000 132,878 0        | 0   |
| \$150,001 <b>20</b> 27.03% 175,321 175,000 175,394 185,000 | 0   |
| \$200,001 10 13.51% 229,280 229,900 229,280 235,750 222    | 500 |
| \$275,001 11 14.86% 311,153 0 292,000 315,409              | 0   |
| \$350,001 9 12.16% 488,419 0 635,833 419,674 389           | 900 |
| Average List Price 212,753 122,557 179,834 321,031 276     | 300 |
| Total Closed Units 74 100% 212,753 7 46 18                 | 3   |
| Total Closed Volume 15,743,718 857.90K 8.27M 5.78M 834     | 90K |