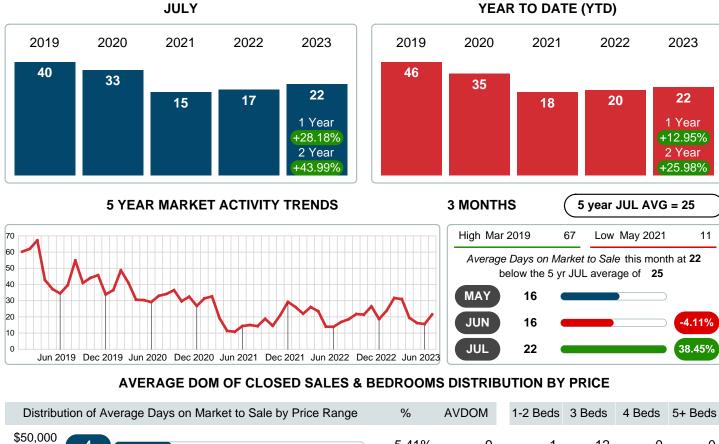

#### MONTHLY INVENTORY ANALYSIS

Report produced on Aug 11, 2023 for MLS Technology Inc.

| Compared                                       |         | July    |         |
|------------------------------------------------|---------|---------|---------|
| Metrics                                        | 2022    | 2023    | +/-%    |
| Closed Listings                                | 92      | 74      | -19.57% |
| Pending Listings                               | 76      | 74      | -2.63%  |
| New Listings                                   | 101     | 90      | -10.89% |
| Average List Price                             | 214,839 | 212,753 | -0.97%  |
| Average Sale Price                             | 212,519 | 207,600 | -2.31%  |
| Average Percent of Selling Price to List Price | 99.46%  | 97.61%  | -1.85%  |
| Average Days on Market to Sale                 | 16.80   | 21.54   | 28.18%  |
| End of Month Inventory                         | 139     | 119     | -14.39% |
| Months Supply of Inventory                     | 1.63    | 1.65    | 1.00%   |

#### Average Days on Market Lengthens

The average number of 21.54 days that homes spent on the market before selling increased by 4.74 days or 28.18% in July 2023 compared to last year's same month at 16.80 DOM.

#### AVERAGE DAYS ON MARKET TO SALE

Report produced on Aug 11, 2023 for MLS Technology Inc.

Contact: MLS Technology Inc.

Phone: 918-663-7500

Email: support@mlstechnology.com

Area Delimited by County Of Washington - Residential Property Type