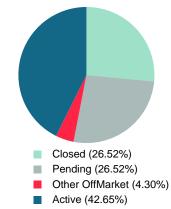

Absorption: Last 12 months, an Average of 72 Sales/Month Active Inventory as of July 31, 2023 = 119

#### **ACTIVE INVENTORY**

Report produced on Aug 11, 2023 for MLS Technology Inc.

72.9

58.3

11.76%

100%

119

Phone: 918-663-7500

35,380,447

\$297,315

12

50

20.27M

1

9

3.96M

0

46

\$154,964 \$195,161 \$405,375 \$440,533

8.98M

Email: support@mlstechnology.com

1

14

2.17M