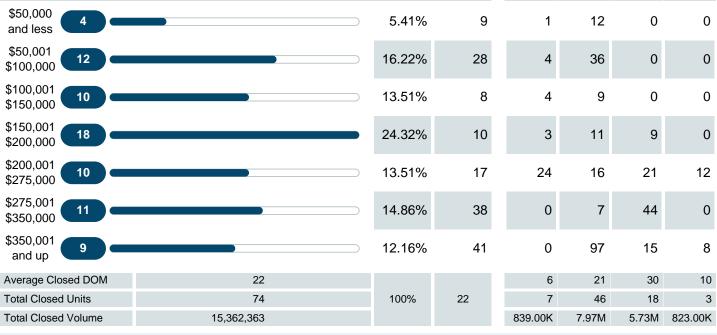

#### MONTHLY INVENTORY ANALYSIS

Report produced on Aug 11, 2023 for MLS Technology Inc.

| Compared                                       |         | July    |         |
|------------------------------------------------|---------|---------|---------|
| Metrics                                        | 2022    | 2023    | +/-%    |
| Closed Listings                                | 92      | 74      | -19.57% |
| Pending Listings                               | 76      | 74      | -2.63%  |
| New Listings                                   | 101     | 90      | -10.89% |
| Average List Price                             | 214,839 | 212,753 | -0.97%  |
| Average Sale Price                             | 212,519 | 207,600 | -2.31%  |
| Average Percent of Selling Price to List Price | 99.46%  | 97.61%  | -1.85%  |
| Average Days on Market to Sale                 | 16.80   | 21.54   | 28.18%  |
| End of Month Inventory                         | 139     | 119     | -14.39% |
| Months Supply of Inventory                     | 1.63    | 1.65    | 1.00%   |

#### Sales Success for July 2023 is Positive

Overall, with Average Prices falling and Days on Market increasing, the Listed versus Closed Ratio finished weak this month.

There were 90 New Listings in July 2023, down 10.89% from last year at 101. Furthermore, there were 74 Closed Listings this month versus last year at 92, a -19.57% decrease.

#### **CLOSED LISTINGS**

Report produced on Aug 11, 2023 for MLS Technology Inc.

Contact: MLS Technology Inc.

11

9

\$275,001

\$350,000 \$350,001

and up

**Total Closed Units** 

**Total Closed Volume** 

Average Closed Price

Phone: 918-663-7500

14.86%

12.16%

100%

37.6

41.3

21.5

Email: support@mlstechnology.com

2

3

46

\$119,857 \$173,294 \$318,270 \$274,333

7.97M

9

5

18

5.73M

0

1

3

823.00K

0

0

7

839.00K

Reports produced and compiled by RE STATS Inc. Information is deemed reliable but not guaranteed. Does not reflect all market activity.

74

15,362,363

\$207,600