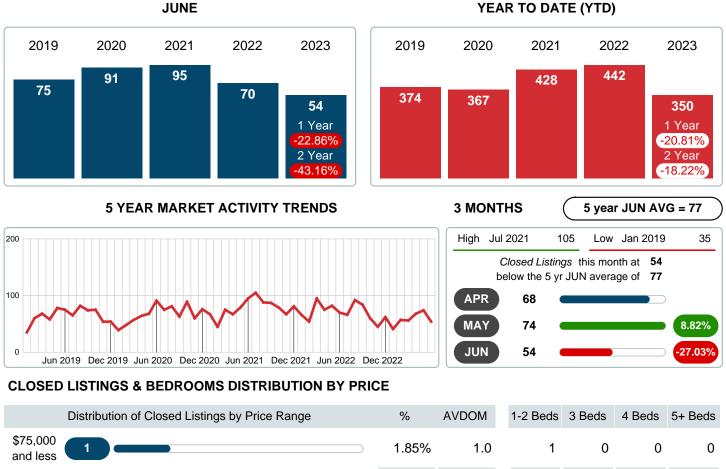

### MONTHLY INVENTORY ANALYSIS

Report produced on Jul 13, 2023 for MLS Technology Inc.

| Compared                                       | June    |         |         |  |  |
|------------------------------------------------|---------|---------|---------|--|--|
| Metrics                                        | 2022    | 2023    | +/-%    |  |  |
| Closed Listings                                | 70      | 54      | -22.86% |  |  |
| Pending Listings                               | 74      | 74      | 0.00%   |  |  |
| New Listings                                   | 121     | 89      | -26.45% |  |  |
| Average List Price                             | 285,957 | 235,817 | -17.53% |  |  |
| Average Sale Price                             | 284,215 | 229,631 | -19.21% |  |  |
| Average Percent of Selling Price to List Price | 99.04%  | 97.68%  | -1.37%  |  |  |
| Average Days on Market to Sale                 | 17.69   | 18.85   | 6.59%   |  |  |
| End of Month Inventory                         | 142     | 137     | -3.52%  |  |  |
| Months Supply of Inventory                     | 1.80    | 2.17    | 20.63%  |  |  |

### Months Supply of Inventory (MSI) Decreases

The total housing inventory at the end of June 2023 decreased 3.52% to 137 existing homes available for sale. Over the last 12 months this area has had an average of 63 closed sales per month. This represents an unsold inventory index of 2.17 MSI for this period.

### Average Sale Price Falling

According to the preliminary trends, this market area has experienced some downward momentum with the decline of Average Price this month. Prices dipped 19.21% in June 2023 to \$229,631 versus the previous year at \$284,215.

### Average Days on Market Lengthens

The average number of 18.85 days that homes spent on the market before selling increased by 1.17 days or 6.59% in June 2023 compared to last year's same month at 17.69 DOM.

#### Sales Success for June 2023 is Positive

Overall, with Average Prices falling and Days on Market increasing, the Listed versus Closed Ratio finished strong this month

There were 89 New Listings in June 2023, down 26.45% from last year at 121. Furthermore, there were 54 Closed Listings this month versus last year at 70, a -22.86% decrease.

Closed versus Listed trends yielded a 60.7% ratio, up from previous year's, June 2022, at 57.9%, a 4.88% upswing. This will certainly create pressure on a decreasing Monthii ¿1/2s Supply of Inventory (MSI) in the months to come.

### AVERAGE DAYS ON MARKET TO SALE

Report produced on Jul 13, 2023 for MLS Technology Inc.

| Distribution of Average Days | s on Market to Sale by Price Range | %      | AVDOM | 1-2 Beds | 3 Beds | 4 Beds | 5+ Beds |       |
|------------------------------|------------------------------------|--------|-------|----------|--------|--------|---------|-------|
| \$75,000 and less            |                                    | 1.85%  | 1     | 1        | 0      | 0      | 0       |       |
| \$75,001<br>\$125,000        |                                    | 14.81% | 16    | 28       | 15     | 0      | 0       |       |
| \$125,001<br>\$175,000       |                                    | 20.37% | 19    | 50       | 17     | 13     | 13      |       |
| \$175,001<br>\$225,000       |                                    | 20.37% | 5     | 1        | 4      | 11     | 0       |       |
| \$225,001<br>\$300,000       |                                    | 14.81% | 25    | 19       | 23     | 20     | 48      |       |
| \$300,001 <b>5</b>           |                                    | 9.26%  | 18    | 0        | 22     | 16     | 0       |       |
| \$325,001 <b>10</b>          |                                    | 18.52% | 33    | 15       | 6      | 38     | 107     |       |
| Average Closed DOM           | 19                                 |        |       | 19       | 13     | 24     | 56      |       |
| Total Closed Units           | 54                                 | 100%   | 19    | 6        | 32     | 13     | 3       |       |
| Total Closed Volume          | 12,400,090                         |        |       |          | 1.03M  | 6.23M  | 4.14M   | 1.01M |