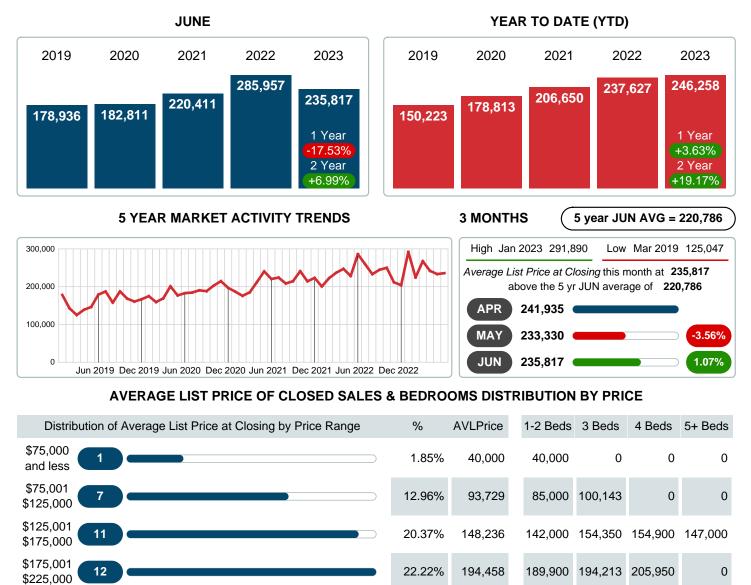

## AVERAGE LIST PRICE AT CLOSING

Report produced on Jul 13, 2023 for MLS Technology Inc.

16.67%

3.70%

22.22%

100%

Phone: 918-663-7500

262,978

325,000

421,425

235,817

184,317

1.11M

6

235,817

12,734,100

54

0

3

372,133

1.12M

250,000 249,850 273,950 269,500

399,000 398,267 417,680 699,900

320,623

4.17M

13

0 330,000 321,667

198,241

32

6.34M

Email: support@mlstechnology.com

Area Delimited by County Of Creek - Residential Property Type