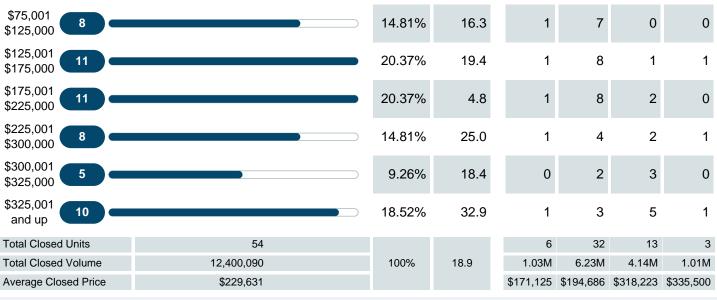

### AVERAGE DAYS ON MARKET TO SALE

Report produced on Jul 13, 2023 for MLS Technology Inc.

| Distribution of Average Days | s on Market to Sale by Price Range | %      | AVDOM | 1-2 Beds | 3 Beds | 4 Beds | 5+ Beds |       |
|------------------------------|------------------------------------|--------|-------|----------|--------|--------|---------|-------|
| \$75,000 and less            |                                    | 1.85%  | 1     | 1        | 0      | 0      | 0       |       |
| \$75,001<br>\$125,000        |                                    | 14.81% | 16    | 28       | 15     | 0      | 0       |       |
| \$125,001<br>\$175,000       |                                    | 20.37% | 19    | 50       | 17     | 13     | 13      |       |
| \$175,001<br>\$225,000       |                                    | 20.37% | 5     | 1        | 4      | 11     | 0       |       |
| \$225,001<br>\$300,000       |                                    | 14.81% | 25    | 19       | 23     | 20     | 48      |       |
| \$300,001 <b>5</b>           |                                    | 9.26%  | 18    | 0        | 22     | 16     | 0       |       |
| \$325,001 <b>10</b>          |                                    | 18.52% | 33    | 15       | 6      | 38     | 107     |       |
| Average Closed DOM           | 19                                 |        |       | 19       | 13     | 24     | 56      |       |
| Total Closed Units           | 54                                 | 100%   | 19    | 6        | 32     | 13     | 3       |       |
| Total Closed Volume          | 12,400,090                         |        |       |          | 1.03M  | 6.23M  | 4.14M   | 1.01M |