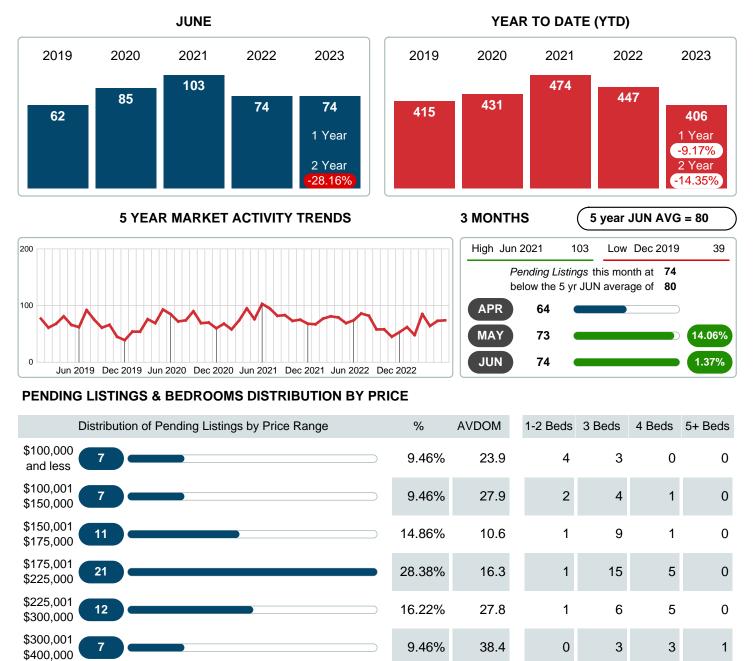

### MONTHLY INVENTORY ANALYSIS

Report produced on Jul 13, 2023 for MLS Technology Inc.

| Compared                                       | June    |         |         |  |  |
|------------------------------------------------|---------|---------|---------|--|--|
| Metrics                                        | 2022    | 2023    | +/-%    |  |  |
| Closed Listings                                | 70      | 54      | -22.86% |  |  |
| Pending Listings                               | 74      | 74      | 0.00%   |  |  |
| New Listings                                   | 121     | 89      | -26.45% |  |  |
| Average List Price                             | 285,957 | 235,817 | -17.53% |  |  |
| Average Sale Price                             | 284,215 | 229,631 | -19.21% |  |  |
| Average Percent of Selling Price to List Price | 99.04%  | 97.68%  | -1.37%  |  |  |
| Average Days on Market to Sale                 | 17.69   | 18.85   | 6.59%   |  |  |
| End of Month Inventory                         | 142     | 137     | -3.52%  |  |  |
| Months Supply of Inventory                     | 1.80    | 2.17    | 20.63%  |  |  |

### PENDING LISTINGS

Report produced on Jul 13, 2023 for MLS Technology Inc.

12.16%

100%

47.8

47.0

Reports produced and compiled by RE STATS Inc. Information is deemed reliable but not guaranteed. Does not reflect all market activity.

Phone: 918-663-7500

74

19,835,000

\$309,800

1

2

1.76M

3

18

6.30M

5

45

\$125,211 \$236,611 \$350,033 \$880,000

10.65M

Email: support@mlstechnology.com

0