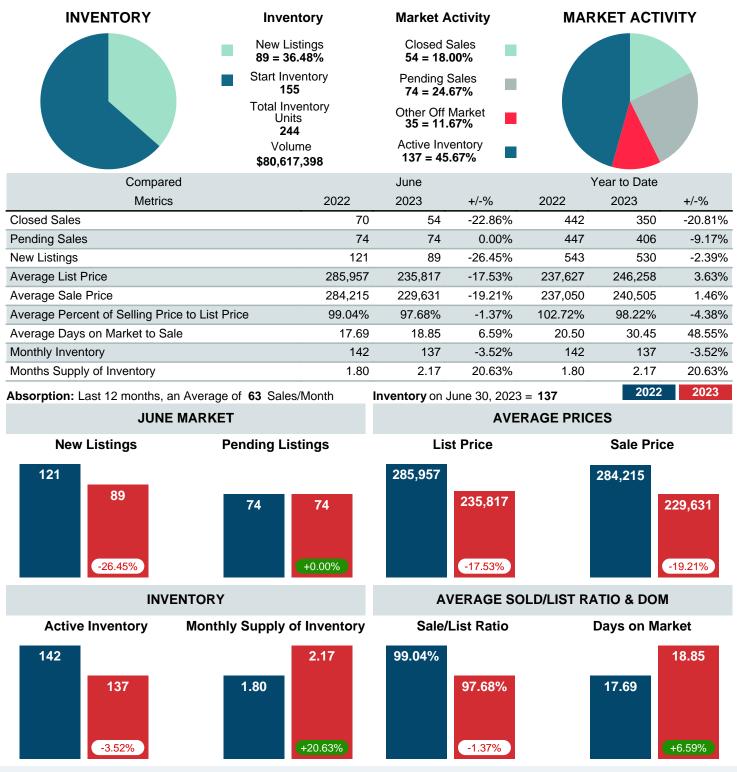

### MONTHLY INVENTORY ANALYSIS

Report produced on Jul 13, 2023 for MLS Technology Inc.

| Compared                                       | June    |         |         |  |  |
|------------------------------------------------|---------|---------|---------|--|--|
| Metrics                                        | 2022    | 2023    | +/-%    |  |  |
| Closed Listings                                | 70      | 54      | -22.86% |  |  |
| Pending Listings                               | 74      | 74      | 0.00%   |  |  |
| New Listings                                   | 121     | 89      | -26.45% |  |  |
| Average List Price                             | 285,957 | 235,817 | -17.53% |  |  |
| Average Sale Price                             | 284,215 | 229,631 | -19.21% |  |  |
| Average Percent of Selling Price to List Price | 99.04%  | 97.68%  | -1.37%  |  |  |
| Average Days on Market to Sale                 | 17.69   | 18.85   | 6.59%   |  |  |
| End of Month Inventory                         | 142     | 137     | -3.52%  |  |  |
| Months Supply of Inventory                     | 1.80    | 2.17    | 20.63%  |  |  |

Absorption: Last 12 months, an Average of 63 Sales/Month Active Inventory as of June 30, 2023 = 137

### Months Supply of Inventory (MSI) Decreases

The total housing inventory at the end of June 2023 decreased 3.52% to 137 existing homes available for sale. Over the last 12 months this area has had an average of 63 closed sales per month. This represents an unsold inventory index of 2.17 MSI for this period.

### Average Sale Price Falling

According to the preliminary trends, this market area has experienced some downward momentum with the decline of Average Price this month. Prices dipped 19.21% in June 2023 to \$229,631 versus the previous year at \$284,215.

### Average Days on Market Lengthens

The average number of 18.85 days that homes spent on the market before selling increased by 1.17 days or 6.59% in June 2023 compared to last year's same month at 17.69 DOM.

#### Sales Success for June 2023 is Positive

Overall, with Average Prices falling and Days on Market increasing, the Listed versus Closed Ratio finished strong this month

There were 89 New Listings in June 2023, down 26.45% from last year at 121. Furthermore, there were 54 Closed Listings this month versus last year at 70, a -22.86% decrease.

Closed versus Listed trends yielded a 60.7% ratio, up from previous year's, June 2022, at 57.9%, a 4.88% upswing. This will certainly create pressure on a decreasing Monthii ¿1/2s Supply of Inventory (MSI) in the months to come.