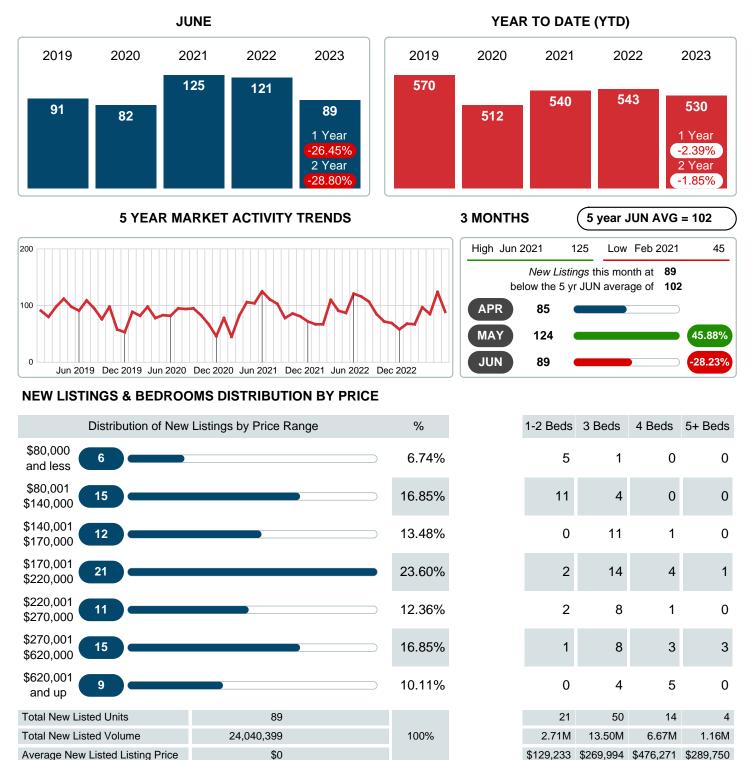

#### Sales Success for June 2023 is Positive

Overall, with Average Prices falling and Days on Market increasing, the Listed versus Closed Ratio finished strong this month

There were 89 New Listings in June 2023, down 26.45% from last year at 121. Furthermore, there were 54 Closed Listings this month versus last year at 70, a -22.86% decrease.

Closed versus Listed trends yielded a 60.7% ratio, up from previous year's, June 2022, at 57.9%, a 4.88% upswing. This will certainly create pressure on a decreasing Monthii ¿1/2s Supply of Inventory (MSI) in the months to come.

### **NEW LISTINGS**

Report produced on Jul 13, 2023 for MLS Technology Inc.

Contact: MLS Technology Inc.

Phone: 918-663-7500

Email: support@mlstechnology.com

REDATUM