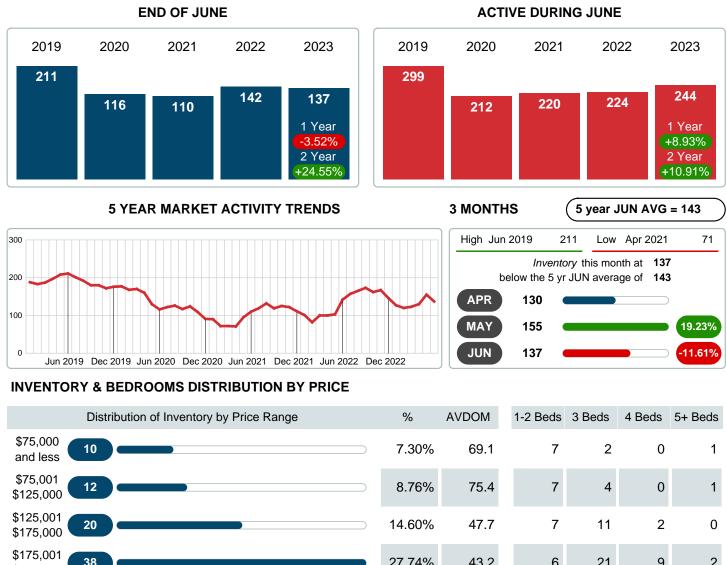

### Months Supply of Inventory (MSI) Decreases

The total housing inventory at the end of June 2023 decreased 3.52% to 137 existing homes available for sale. Over the last 12 months this area has had an average of 63 closed sales per month. This represents an unsold inventory index of 2.17 MSI for this period.

## **ACTIVE INVENTORY**

Report produced on Jul 13, 2023 for MLS Technology Inc.

| \$175,001<br>\$275,000 <b>38</b>       |            | 27.74%   | 43.2 | 6         | 21        | 9         | 2         |
|----------------------------------------|------------|----------|------|-----------|-----------|-----------|-----------|
| \$275,001<br>\$450,000 <b>26</b>       |            | ⊃ 18.98% | 49.5 | 1         | 12        | 10        | 3         |
| \$450,001<br>\$700,000                 |            | ⊃ 13.14% | 80.8 | 0         | 5         | 13        | 0         |
| \$700,001 <b>13</b>                    |            | 9.49%    | 75.2 | 0         | 4         | 5         | 4         |
| Total Active Inventory by Units        | 137        |          |      | 28        | 59        | 39        | 11        |
| Total Active Inventory by Volume       | 51,931,878 | 100%     | 57.7 | 3.82M     | 18.05M    | 19.13M    | 10.93M    |
| Average Active Inventory Listing Price | \$379,065  |          |      | \$136,496 | \$305,863 | \$490,629 | \$993,595 |
|                                        |            |          |      |           |           |           |           |