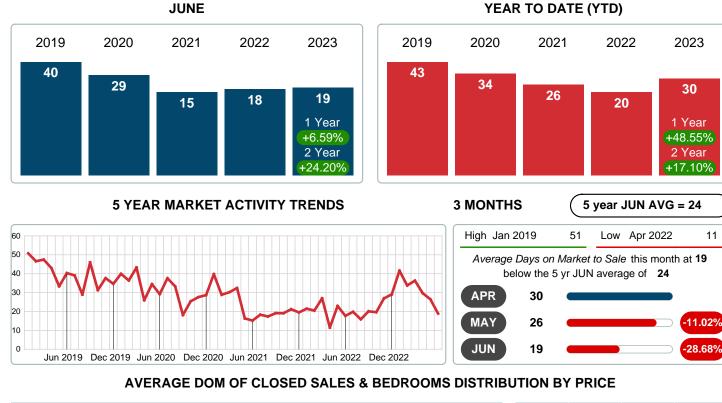

### Average Days on Market Lengthens

The average number of 18.85 days that homes spent on the market before selling increased by 1.17 days or 6.59% in June 2023 compared to last year's same month at 17.69 DOM.

### AVERAGE DAYS ON MARKET TO SALE

Report produced on Jul 13, 2023 for MLS Technology Inc.

| Distribution of Average Days | s on Market to Sale by Price Range | %      | AVDOM | 1-2 Beds | 3 Beds | 4 Beds | 5+ Beds |       |
|------------------------------|------------------------------------|--------|-------|----------|--------|--------|---------|-------|
| \$75,000 and less            |                                    | 1.85%  | 1     | 1        | 0      | 0      | 0       |       |
| \$75,001<br>\$125,000        |                                    | 14.81% | 16    | 28       | 15     | 0      | 0       |       |
| \$125,001<br>\$175,000       |                                    | 20.37% | 19    | 50       | 17     | 13     | 13      |       |
| \$175,001<br>\$225,000       |                                    | 20.37% | 5     | 1        | 4      | 11     | 0       |       |
| \$225,001<br>\$300,000       |                                    | 14.81% | 25    | 19       | 23     | 20     | 48      |       |
| \$300,001 <b>5</b>           |                                    | 9.26%  | 18    | 0        | 22     | 16     | 0       |       |
| \$325,001 <b>10</b>          |                                    | 18.52% | 33    | 15       | 6      | 38     | 107     |       |
| Average Closed DOM           | 19                                 |        |       | 19       | 13     | 24     | 56      |       |
| Total Closed Units           | 54                                 | 100%   | 19    | 6        | 32     | 13     | 3       |       |
| Total Closed Volume          | 12,400,090                         |        |       |          | 1.03M  | 6.23M  | 4.14M   | 1.01M |