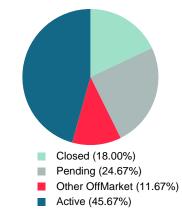

Absorption: Last 12 months, an Average of 63 Sales/Month Active Inventory as of June 30, 2023 = 137

## **ACTIVE INVENTORY**

Report produced on Jul 13, 2023 for MLS Technology Inc.

| \$175,001<br>\$275,000 <b>38</b>       |            | 27.74%   | 43.2 | 6         | 21        | 9         | 2         |
|----------------------------------------|------------|----------|------|-----------|-----------|-----------|-----------|
| \$275,001<br>\$450,000 <b>26</b>       |            | ⊃ 18.98% | 49.5 | 1         | 12        | 10        | 3         |
| \$450,001<br>\$700,000                 |            | ⊃ 13.14% | 80.8 | 0         | 5         | 13        | 0         |
| \$700,001 <b>13</b>                    |            | 9.49%    | 75.2 | 0         | 4         | 5         | 4         |
| Total Active Inventory by Units        | 137        |          |      | 28        | 59        | 39        | 11        |
| Total Active Inventory by Volume       | 51,931,878 | 100%     | 57.7 | 3.82M     | 18.05M    | 19.13M    | 10.93M    |
| Average Active Inventory Listing Price | \$379,065  |          |      | \$136,496 | \$305,863 | \$490,629 | \$993,595 |
|                                        |            |          |      |           |           |           |           |