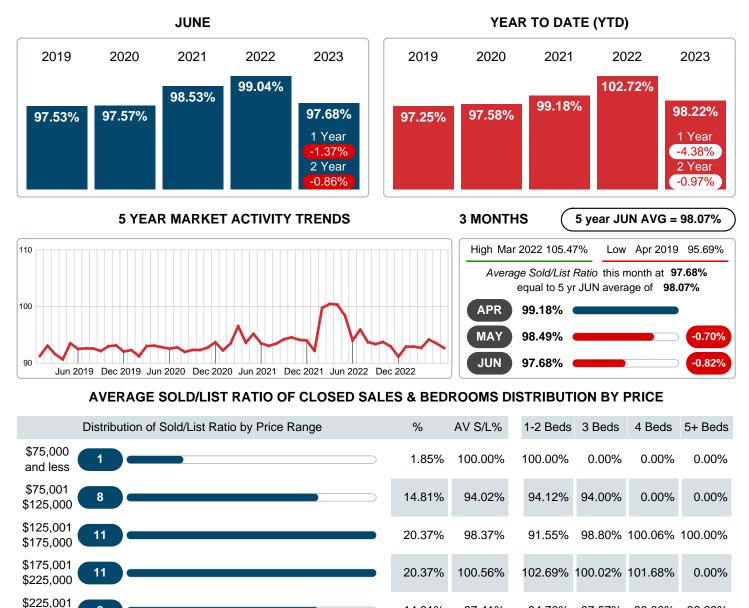

### AVERAGE PERCENT OF SELLING PRICE TO LISTING PRICE

Report produced on Jul 13, 2023 for MLS Technology Inc.

Contact: MLS Technology Inc.

8

5

10

Average Sold/List Ratio

**Total Closed Units** 

**Total Closed Volume** 

\$300,000 \$300.001

\$325,000 \$325,001

and up

Phone: 918-663-7500

97.41%

96.97%

97.02%

97.70%

94.70%

0.00%

86.47%

94.92%

1.03M

6

14.81%

9.26%

18.52%

100%

Email: support@mlstechnology.com

6.23M

32

97.57%

97.01%

99.91%

97.90%

99.00%

96.94%

99.66%

99.27%

4.14M

13

Reports produced and compiled by RE STATS Inc. Information is deemed reliable but not guaranteed. Does not reflect all market activity.

97.70%

12,400,090

54

96.29%

0.00%

85.73%

94.01%