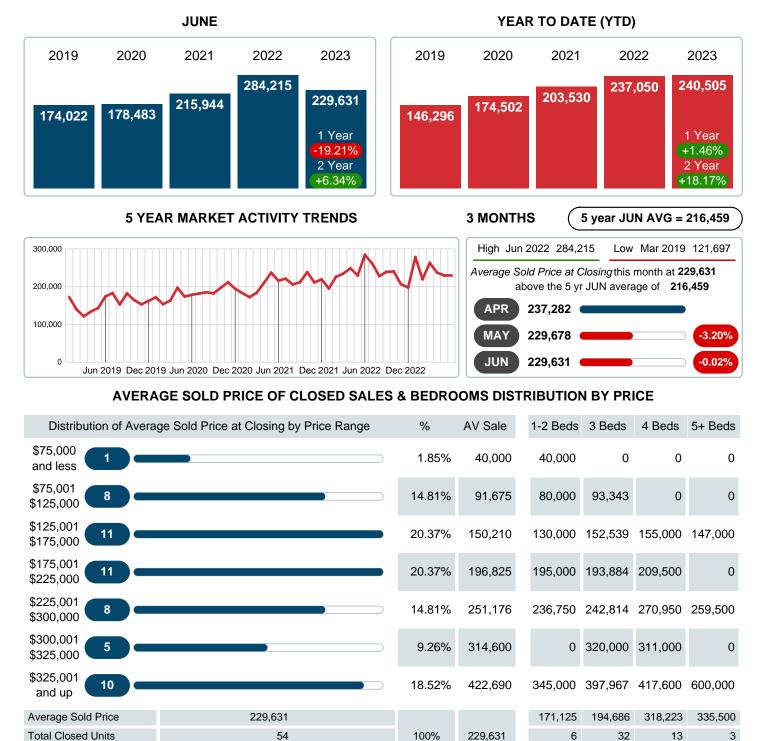

## AVERAGE SOLD PRICE AT CLOSING

Report produced on Jul 13, 2023 for MLS Technology Inc.

Contact: MLS Technology Inc.

**Total Closed Volume** 

Phone: 918-663-7500

Email: support@mlstechnology.com

6.23M

1.03M

Reports produced and compiled by RE STATS Inc. Information is deemed reliable but not guaranteed. Does not reflect all market activity.

12,400,090

1.01M

4.14M

Area Delimited by County Of Creek - Residential Property Type