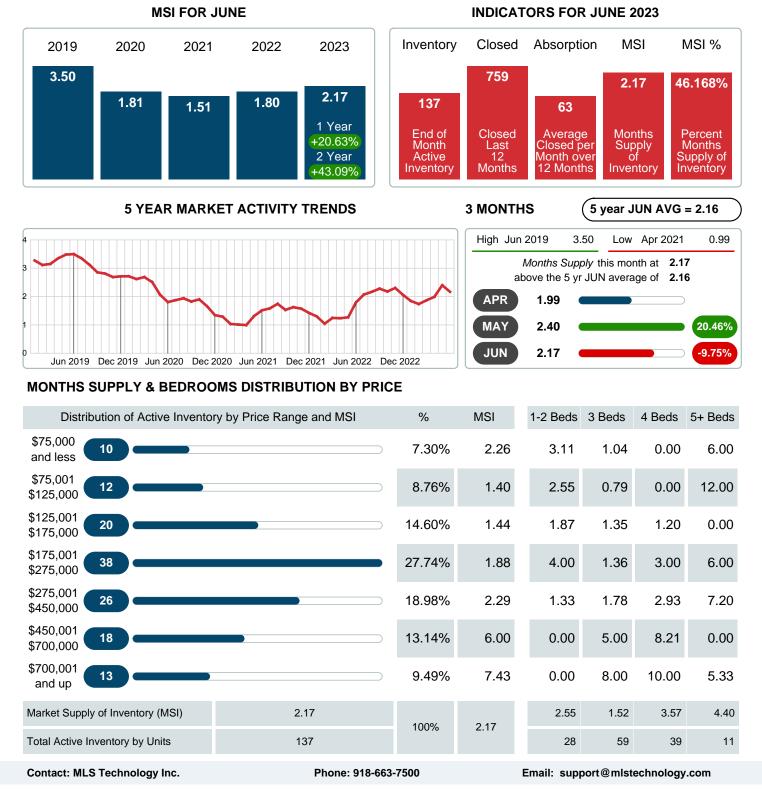

### MONTHLY INVENTORY ANALYSIS

Report produced on Jul 13, 2023 for MLS Technology Inc.

| Compared                                       | June    |         |         |  |  |
|------------------------------------------------|---------|---------|---------|--|--|
| Metrics                                        | 2022    | 2023    | +/-%    |  |  |
| Closed Listings                                | 70      | 54      | -22.86% |  |  |
| Pending Listings                               | 74      | 74      | 0.00%   |  |  |
| New Listings                                   | 121     | 89      | -26.45% |  |  |
| Average List Price                             | 285,957 | 235,817 | -17.53% |  |  |
| Average Sale Price                             | 284,215 | 229,631 | -19.21% |  |  |
| Average Percent of Selling Price to List Price | 99.04%  | 97.68%  | -1.37%  |  |  |
| Average Days on Market to Sale                 | 17.69   | 18.85   | 6.59%   |  |  |
| End of Month Inventory                         | 142     | 137     | -3.52%  |  |  |
| Months Supply of Inventory                     | 1.80    | 2.17    | 20.63%  |  |  |

Absorption: Last 12 months, an Average of 63 Sales/Month Active Inventory as of June 30, 2023 = 137

### Months Supply of Inventory (MSI) Decreases

The total housing inventory at the end of June 2023 decreased 3.52% to 137 existing homes available for sale. Over the last 12 months this area has had an average of 63 closed sales per month. This represents an unsold inventory index of 2.17 MSI for this period.

## MONTHS SUPPLY of INVENTORY (MSI)

Report produced on Jul 13, 2023 for MLS Technology Inc.

Area Delimited by County Of Creek - Residential Property Type