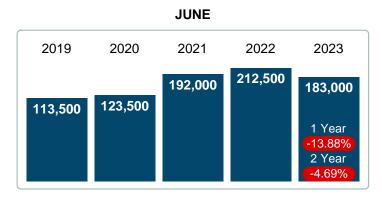

#### Median Sale Price Falling

According to the preliminary trends, this market area has experienced some downward momentum with the decline of Median Price this month. Prices dipped **13.88%** in June 2023 to \$183,000 versus the previous year at \$212,500.

#### **CLOSED LISTINGS & BEDROOMS DISTRIBUTION BY PRICE**

|                        | Distribution of Closed Listings by Price Range |   | %      | MDOM | 1-2 Beds | 3 Beds    | 4 Beds    | 5+ Beds   |
|------------------------|------------------------------------------------|---|--------|------|----------|-----------|-----------|-----------|
| \$50,000<br>and less   | 2                                              | ) | 7.41%  | 66.0 | 0        | 2         | 0         | 0         |
| \$50,001<br>\$75,000   | 4                                              |   | 14.81% | 6.5  | 3        | 1         | 0         | 0         |
| \$75,001<br>\$125,000  | 3                                              | ) | 11.11% | 2.0  | 2        | 1         | 0         | 0         |
| \$125,001<br>\$275,000 | 7                                              |   | 25.93% | 6.0  | 3        | 3         | 1         | 0         |
| \$275,001<br>\$350,000 | 4                                              | ) | 14.81% | 56.0 | 0        | 3         | 0         | 1         |
| \$350,001<br>\$525,000 | 5                                              |   | 18.52% | 20.0 | 0        | 3         | 1         | 1         |
| \$525,001<br>and up    | 2                                              |   | 7.41%  | 84.0 | 0        | 1         | 0         | 1         |
| Total Close            | d Units 27                                     |   |        |      | 8        | 14        | 2         | 3         |
| Total Close            | d Volume 7,276,299                             |   | 100%   | 16.0 | 886.40K  | 4.05M     | 704.00K   | 1.64M     |
| Median Clo             | sed Price \$183,000                            |   |        |      | \$90,000 | \$244,500 | \$352,000 | \$500,000 |