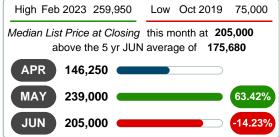

#### MEDIAN LIST PRICE AT CLOSING

Report produced on Jul 13, 2023 for MLS Technology Inc.

#### **5 YEAR MARKET ACTIVITY TRENDS**

3 MONTHS

5 year JUN AVG = 175,680

#### MEDIAN LIST PRICE OF CLOSED SALES & BEDROOMS DISTRIBUTION BY PRICE

| Distribution of Media  | an List Price at Closing by Price Range | %      | MLPrice   | 1-2 Beds | 3 Beds   | 4 Beds  | 5+ Beds |
|------------------------|-----------------------------------------|--------|-----------|----------|----------|---------|---------|
| \$50,000 and less 2    |                                         | 7.41%  | 47,500    | 0        | 47,500   | 0       | 0       |
| \$50,001<br>\$75,000   |                                         | 11.11% | 72,500    | 73,500   | 59,900   | 0       | 0       |
| \$75,001<br>\$125,000  |                                         | 14.81% | 89,000    | 89,000   | 89,000   | 0       | 0       |
| \$125,001<br>\$275,000 |                                         | 25.93% | 179,000   | 170,000  | 205,000  | 179,000 | 0       |
| \$275,001<br>\$350,000 |                                         | 11.11% | 299,000   | 0        | 312,000  | 0       | 299,000 |
| \$350,001<br>\$525,000 |                                         | 22.22% | 422,500   | 0        | 389,500  | 525,000 | 500,000 |
| \$525,001 and up       |                                         | 7.41%  | 1,089,950 | 01       | ,300,000 | 0       | 879,900 |
| Median List Price      | 205,000                                 |        |           | 94,000   | 257,000  | 352,000 | 500,000 |
| Total Closed Units     | 27                                      | 100%   | 205,000   | 8        | 14       | 2       | 3       |
| Total Closed Volume    | 7,664,599                               |        |           | 944.90K  | 4.34M    | 704.00K | 1.68M   |