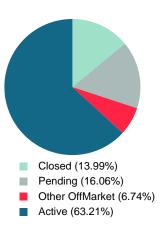

#### MARKET SUMMARY

Report produced on Jul 13, 2023 for MLS Technology Inc.

Contact: MLS Technology Inc. Phone: 918-663-7500 Email: support@mlstechnology.com

+52.54%

3.72

96.83%

-3.17%

+18.52%