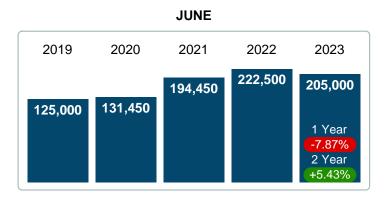

#### Median Sale Price Falling

According to the preliminary trends, this market area has experienced some downward momentum with the decline of Median Price this month. Prices dipped **13.88%** in June 2023 to \$183,000 versus the previous year at \$212,500.

#### MEDIAN SOLD PRICE AT CLOSING

Report produced on Jul 13, 2023 for MLS Technology Inc.

#### 3 MONTHS

5 year JUN AVG = 164,900