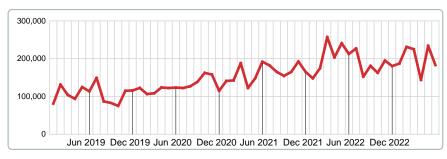

**Absorption:** Last 12 months, an Average of **22** Sales/Month **Active Inventory** as of June 30, 2023 = **122** 

#### Months Supply of Inventory (MSI) Increases

The total housing inventory at the end of June 2023 rose 31.18% to 122 existing homes available for sale. Over the last 12 months this area has had an average of 22 closed sales per month. This represents an unsold inventory index of 5.67 MSI for this period.