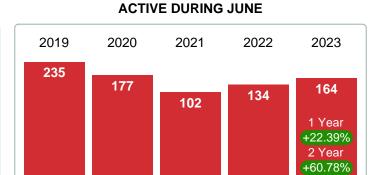

#### **ACTIVE INVENTORY**

Report produced on Jul 13, 2023 for MLS Technology Inc.

2 Year

+60.53%