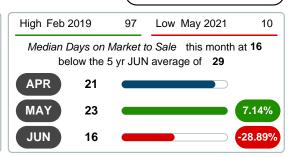

#### **Median Days on Market Lengthens**

The median number of **16.00** days that homes spent on the market before selling increased by 2.50 days or **18.52%** in June 2023 compared to last year's same month at **13.50** DOM.

#### MEDIAN DAYS ON MARKET TO SALE

Report produced on Jul 13, 2023 for MLS Technology Inc.

3 MONTHS

## Jun 2019 Dec 2019 Jun 2020 Dec 2020 Jun 2021 Dec 2021 Jun 2022 Dec 2022

**5 YEAR MARKET ACTIVITY TRENDS** 

5 year JUN AVG = 29