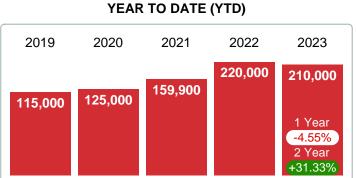

#### Sales Success for June 2023 is Positive

Overall, with Median Prices falling and Days on Market increasing, the Listed versus Closed Ratio finished weak this month.

There were 43 New Listings in June 2023, down **12.24%** from last year at 49. Furthermore, there were 27 Closed Listings this month versus last year at 40, a **-32.50%** decrease.