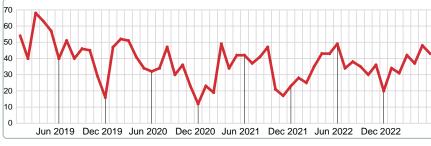

| 12.909 | % 66.5  | 1         | 1         | 2         | 0       |
| Total Pending Units      | 31                                |        |         | 9         | 18        | 4         | 0       |
| Total Pending Volume     | 7,568,698                         | 100%   | 56.0    | 1.68M     | 4.17M     | 1.71M     | 0.00B   |
| Median Listing Price     | \$215,000                         |        |         | \$165,000 | \$207,500 | \$424,950 | \$0     |

Phone: 918-663-7500 Contact: MLS Technology Inc. Email: support@mlstechnology.com



Area Delimited by County Of McIntosh - Residential Property Type



Last update: Jul 13, 2023

#### **NEW LISTINGS**

Report produced on Jul 13, 2023 for MLS Technology Inc.





3 MONTHS

#### **5 YEAR MARKET ACTIVITY TRENDS**







#### **NEW LISTINGS & BEDROOMS DISTRIBUTION BY PRICE**

| Distribution of New             | Listings by Price Ra | ange | %      |
|---------------------------------|----------------------|------|--------|
| \$75,000 and less               |                      |      | 6.98%  |
| \$75,001<br>\$125,000           |                      |      | 16.28% |
| \$125,001<br>\$150,000          |                      |      | 4.65%  |
| \$150,001<br>\$275,000          |                      |      | 32.56% |
| \$275,001<br>\$350,000          |                      |      | 18.60% |
| \$350,001<br>\$475,000          |                      |      | 11.63% |
| \$475,001<br>and up             |                      |      | 9.30%  |
| Total New Listed Units          | 43                   |      |