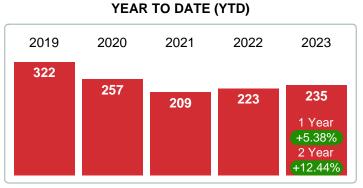

Closed versus Listed trends yielded a **62.8%** ratio, down from previous year's, June 2022, at **81.6%**, a **23.08%** downswing. This will certainly create pressure on an increasing Month�s Supply of Inventory (MSI) in the months to come.