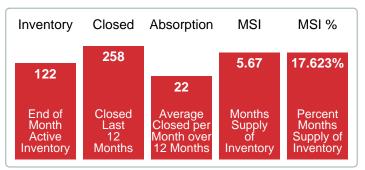

**Absorption:** Last 12 months, an Average of **22** Sales/Month **Active Inventory** as of June 30, 2023 = **122** 

#### Months Supply of Inventory (MSI) Increases

The total housing inventory at the end of June 2023 rose 31.18% to 122 existing homes available for sale. Over the last 12 months this area has had an average of 22 closed sales per month. This represents an unsold inventory index of 5.67 MSI for this period.

#### MONTHS SUPPLY of INVENTORY (MSI)

Report produced on Jul 13, 2023 for MLS Technology Inc.

#### **INDICATORS FOR JUNE 2023**