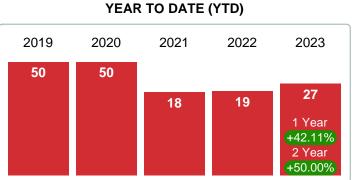

#### **CLOSED LISTINGS**

Report produced on Jul 13, 2023 for MLS Technology Inc.

# 2019 2020 2021 2022 2023 2021 2022 2023 40 27 1 Year -32.50% 2 Year