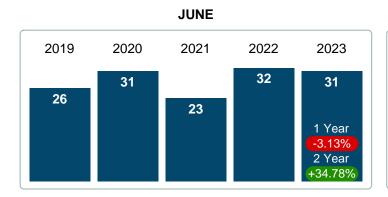

#### MONTHLY INVENTORY ANALYSIS

Report produced on Jul 13, 2023 for MLS Technology Inc.

| Compared                                      | June     |         |         |  |  |  |
|-----------------------------------------------|----------|---------|---------|--|--|--|
| Metrics                                       | ics 2022 |         |         |  |  |  |
| Closed Listings                               | 40       | 27      | -32.50% |  |  |  |
| Pending Listings                              | 32       | 31      | -3.13%  |  |  |  |
| New Listings                                  | 49       | 43      | -12.24% |  |  |  |
| Median List Price                             | 222,500  | 205,000 | -7.87%  |  |  |  |
| Median Sale Price                             | 212,500  | 183,000 | -13.88% |  |  |  |
| Median Percent of Selling Price to List Price | 100.00%  | 96.83%  | -3.17%  |  |  |  |
| Median Days on Market to Sale                 | 13.50    | 16.00   | 18.52%  |  |  |  |
| End of Month Inventory                        | 93       | 122     | 31.18%  |  |  |  |
| Months Supply of Inventory                    | 3.72     | 5.67    | 52.54%  |  |  |  |

#### Sales Success for June 2023 is Positive

Overall, with Median Prices falling and Days on Market increasing, the Listed versus Closed Ratio finished weak this month.

There were 43 New Listings in June 2023, down **12.24%** from last year at 49. Furthermore, there were 27 Closed Listings this month versus last year at 40, a **-32.50%** decrease.

Closed versus Listed trends yielded a **62.8%** ratio, down from previous year's, June 2022, at **81.6%**, a **23.08%** downswing. This will certainly create pressure on an increasing Month�s Supply of Inventory (MSI) in the months to come.