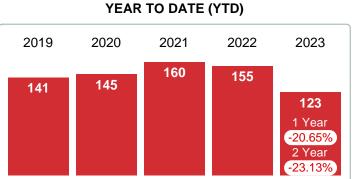

#### PENDING LISTINGS

Report produced on Jul 13, 2023 for MLS Technology Inc.

3 MONTHS

#### PENDING LISTINGS & BEDROOMS DISTRIBUTION BY PRICE

| Distribution of          | f Pending Listings by Price Range | %      | MDOM    | 1-2 Beds  | 3 Beds    | 4 Beds    | 5+ Beds |
|--------------------------|-----------------------------------|--------|---------|-----------|-----------|-----------|---------|
| \$75,000 and less 2      |                                   | 6.459  | % 44.0  | 1         | 1         | 0         | 0       |
| \$75,001<br>\$125,000    |                                   | 12.909 | % 40.5  | 2         | 2         | 0         | 0       |
| \$125,001<br>\$150,000   |                                   | 9.689  | % 151.0 | 1         | 2         | 0         | 0       |
| \$150,001<br>\$275,000   |                                   | 32.269 | % 18.0  | 3         | 7         | 0         | 0       |
| \$275,001<br>\$350,000 6 |                                   | 19.359 | % 57.0  | 1         | 4         | 1         | 0       |
| \$350,001<br>\$425,000   |                                   | 6.459  | % 116.0 | 0         | 1         | 1         | 0       |
| \$425,001 and up         |                                   | 12.909 | % 66.5  | 1         | 1         | 2         | 0       |
| Total Pending Units      | 31                                |        |         | 9         | 18        | 4         | 0       |
| Total Pending Volume     | 7,568,698                         | 100%   | 56.0    | 1.68M     | 4.17M     | 1.71M     | 0.00B   |
| Median Listing Price     | \$215,000                         |        |         | \$165,000 | \$207,500 | \$424,950 | \$0     |