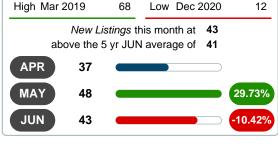

#### Sales Success for June 2023 is Positive

Overall, with Median Prices falling and Days on Market increasing, the Listed versus Closed Ratio finished weak this month.

There were 43 New Listings in June 2023, down **12.24%** from last year at 49. Furthermore, there were 27 Closed Listings this month versus last year at 40, a **-32.50%** decrease.