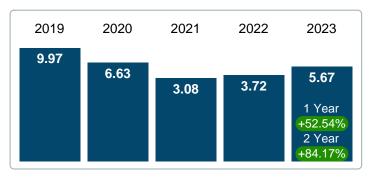

#### Months Supply of Inventory (MSI) Increases

The total housing inventory at the end of June 2023 rose 31.18% to 122 existing homes available for sale. Over the last 12 months this area has had an average of 22 closed sales per month. This represents an unsold inventory index of 5.67 MSI for this period.

#### MONTHS SUPPLY of INVENTORY (MSI)

Report produced on Jul 13, 2023 for MLS Technology Inc.

#### **MSI FOR JUNE**