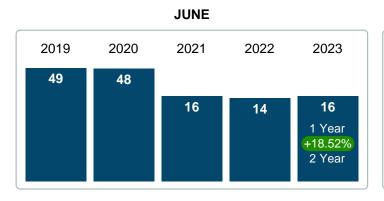

#### **CLOSED LISTINGS**

Report produced on Jul 13, 2023 for MLS Technology Inc.

# 2019 2020 2021 2022 2023 2021 2022 2023 40 27 1 Year -32.50% 2 Year