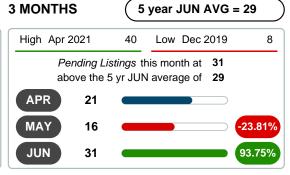

#### PENDING LISTINGS

Report produced on Jul 13, 2023 for MLS Technology Inc.

3 MONTHS

#### 3 MONTHS

5 year JUN AVG = 122