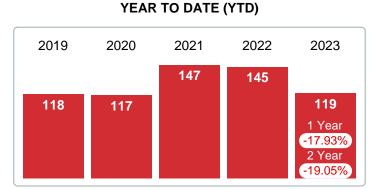

#### Sales Success for June 2023 is Positive

Overall, with Median Prices falling and Days on Market increasing, the Listed versus Closed Ratio finished weak this month.

There were 43 New Listings in June 2023, down **12.24%** from last year at 49. Furthermore, there were 27 Closed Listings this month versus last year at 40, a **-32.50%** decrease.

Closed versus Listed trends yielded a **62.8%** ratio, down from previous year's, June 2022, at **81.6%**, a **23.08%** downswing. This will certainly create pressure on an increasing Month�s Supply of Inventory (MSI) in the months to come.