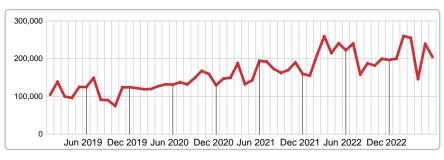

#### MEDIAN DAYS ON MARKET TO SALE

Report produced on Jul 13, 2023 for MLS Technology Inc.

3 MONTHS

## Jun 2019 Dec 2019 Jun 2020 Dec 2020 Jun 2021 Dec 2021 Jun 2022 Dec 2022

**5 YEAR MARKET ACTIVITY TRENDS** 

5 year JUN AVG = 29