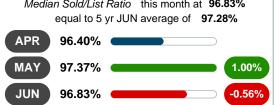

#### MEDIAN PERCENT OF SELLING PRICE TO LISTING PRICE

Report produced on Jul 13, 2023 for MLS Technology Inc.

3 MONTHS

### 5 YEAR MARKET ACTIVITY TRENDS

Jun 2019 Dec 2019 Jun 2020 Dec 2020 Jun 2021 Dec 2021 Jun 2022 Dec 2022

5 year JUN AVG = 97.28%

#### MEDIAN SOLD/LIST RATIO OF CLOSED SALES & BEDROOMS DISTRIBUTION BY PRICE

| Dist                   | ribution of Sold/List Ratio by Price R | Range | %      | M S/L%  | 1-2 Beds | 3 Beds  | 4 Beds  | 5+ Beds |
|------------------------|----------------------------------------|-------|--------|---------|----------|---------|---------|---------|
| \$50,000<br>and less   |                                        |       | 7.41%  | 67.78%  | 0.00%    | 67.78%  | 0.00%   | 0.00%   |
| \$50,001<br>\$75,000   |                                        |       | 14.81% | 96.00%  | 95.17%   | 96.83%  | 0.00%   | 0.00%   |
| \$75,001<br>\$125,000  |                                        |       | 11.11% | 100.00% | 97.65%   | 104.38% | 0.00%   | 0.00%   |
| \$125,001<br>\$275,000 |                                        |       | 25.93% | 96.89%  | 96.89%   | 93.55%  | 100.00% | 0.00%   |
| \$275,001<br>\$350,000 |                                        |       | 14.81% | 96.66%  | 0.00%    | 93.31%  | 0.00%   | 100.00% |
| \$350,001<br>\$525,000 |                                        |       | 18.52% | 100.00% | 0.00%    | 97.75%  | 100.00% | 100.00% |
| \$525,001<br>and up    |                                        |       | 7.41%  | 92.93%  | 0.00%    | 90.38%  | 0.00%   | 95.47%  |
| Median Sold/List I     | Ratio 96.83%                           |       |        |         | 96.09%   | 93.61%  | 100.00% | 100.00% |
| Total Closed Units     | 27                                     |       | 100%   | 96.83%  | 8        | 14      | 2       | 3       |
| Total Closed Volu      | me 7,276,299                           |       |        |         | 886.40K  | 4.05M   | 704.00K | 1.64M   |