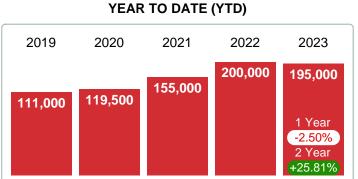

#### Sales Success for June 2023 is Positive

Overall, with Median Prices falling and Days on Market increasing, the Listed versus Closed Ratio finished weak this month.

There were 43 New Listings in June 2023, down **12.24%** from last year at 49. Furthermore, there were 27 Closed Listings this month versus last year at 40, a **-32.50%** decrease.

Closed versus Listed trends yielded a **62.8%** ratio, down from previous year's, June 2022, at **81.6%**, a **23.08%** downswing. This will certainly create pressure on an increasing Month�s Supply of Inventory (MSI) in the months to come.