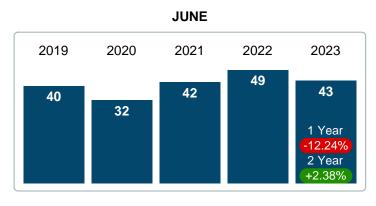

#### Sales Success for June 2023 is Positive

Overall, with Median Prices falling and Days on Market increasing, the Listed versus Closed Ratio finished weak this month.

There were 43 New Listings in June 2023, down **12.24%** from last year at 49. Furthermore, there were 27 Closed Listings this month versus last year at 40, a **-32.50%** decrease.

#### **NEW LISTINGS**

Report produced on Jul 13, 2023 for MLS Technology Inc.

3 MONTHS