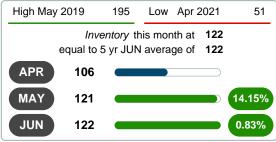

#### **ACTIVE INVENTORY**

Report produced on Jul 13, 2023 for MLS Technology Inc.

2 Year

+60.53%

## END OF JUNE 2019 2020 2021 2022 2023 187 132 76 93 1 Year +31.18%

#### 3 MONTHS

5 year JUN AVG = 122