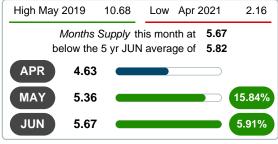

#### Months Supply of Inventory (MSI) Increases

The total housing inventory at the end of June 2023 rose 31.18% to 122 existing homes available for sale. Over the last 12 months this area has had an average of 22 closed sales per month. This represents an unsold inventory index of 5.67 MSI for this period.

#### MONTHS SUPPLY of INVENTORY (MSI)

Report produced on Jul 13, 2023 for MLS Technology Inc.

#### **MSI FOR JUNE**

#### **INDICATORS FOR JUNE 2023**