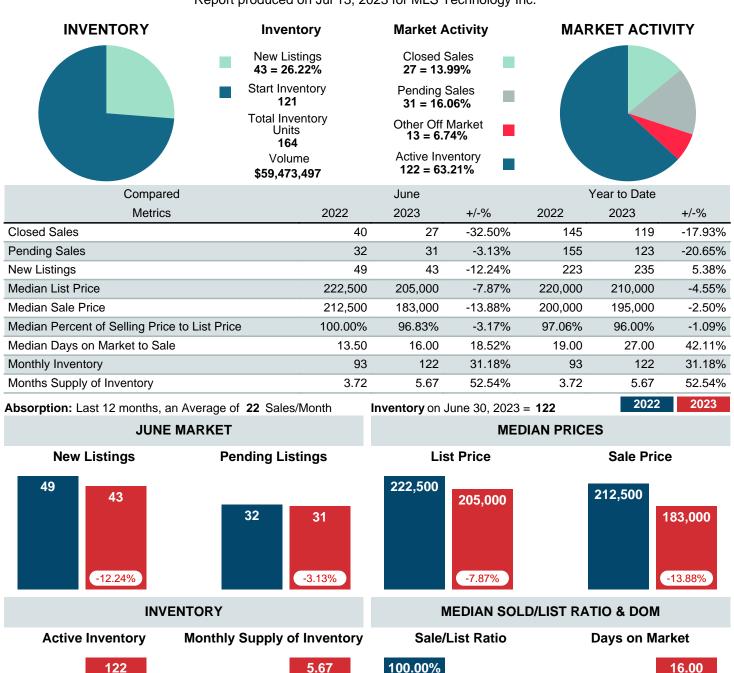

#### MONTHLY INVENTORY ANALYSIS

Report produced on Jul 13, 2023 for MLS Technology Inc.

| Compared                                      | June     |         |         |  |  |  |
|-----------------------------------------------|----------|---------|---------|--|--|--|
| Metrics                                       | ics 2022 |         |         |  |  |  |
| Closed Listings                               | 40       | 27      | -32.50% |  |  |  |
| Pending Listings                              | 32       | 31      | -3.13%  |  |  |  |
| New Listings                                  | 49       | 43      | -12.24% |  |  |  |
| Median List Price                             | 222,500  | 205,000 | -7.87%  |  |  |  |
| Median Sale Price                             | 212,500  | 183,000 | -13.88% |  |  |  |
| Median Percent of Selling Price to List Price | 100.00%  | 96.83%  | -3.17%  |  |  |  |
| Median Days on Market to Sale                 | 13.50    | 16.00   | 18.52%  |  |  |  |
| End of Month Inventory                        | 93       | 122     | 31.18%  |  |  |  |
| Months Supply of Inventory                    | 3.72     | 5.67    | 52.54%  |  |  |  |

**Absorption:** Last 12 months, an Average of **22** Sales/Month **Active Inventory** as of June 30, 2023 = **122** 

#### Months Supply of Inventory (MSI) Increases

The total housing inventory at the end of June 2023 rose 31.18% to 122 existing homes available for sale. Over the last 12 months this area has had an average of 22 closed sales per month. This represents an unsold inventory index of 5.67 MSI for this period.

#### Median Sale Price Falling

According to the preliminary trends, this market area has experienced some downward momentum with the decline of Median Price this month. Prices dipped **13.88%** in June 2023 to \$183,000 versus the previous year at \$212,500.

#### **Median Days on Market Lengthens**

The median number of **16.00** days that homes spent on the market before selling increased by 2.50 days or **18.52%** in June 2023 compared to last year's same month at **13.50** DOM.

#### Sales Success for June 2023 is Positive

Overall, with Median Prices falling and Days on Market increasing, the Listed versus Closed Ratio finished weak this month.

There were 43 New Listings in June 2023, down **12.24%** from last year at 49. Furthermore, there were 27 Closed Listings this month versus last year at 40, a **-32.50%** decrease.

Closed versus Listed trends yielded a **62.8%** ratio, down from previous year's, June 2022, at **81.6%**, a **23.08%** downswing. This will certainly create pressure on an increasing Month�s Supply of Inventory (MSI) in the months to come.