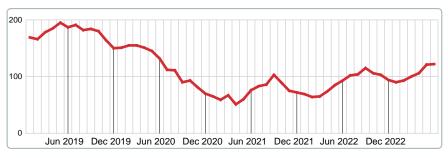

#### **ACTIVE INVENTORY**

Report produced on Jul 13, 2023 for MLS Technology Inc.

2 Year

+60.53%

## END OF JUNE 2019 2020 2021 2022 2023 187 132 76 93 1 Year +31.18%

#### **5 YEAR MARKET ACTIVITY TRENDS**

#### 3 MONTHS

5 year JUN AVG = 122

#### **INVENTORY & BEDROOMS DISTRIBUTION BY PRICE**

| Distribution of Invento               | ory by Price Range | %      | MDOM  | 1-2 Beds  | 3 Beds    | 4 Beds    | 5+ Beds   |
|---------------------------------------|--------------------|--------|-------|-----------|-----------|-----------|-----------|
| \$125,000 and less                    |                    | 11.48% | 29.5  | 6         | 8         | 0         | 0         |
| \$125,001<br>\$150,000 <b>5</b>       |                    | 4.10%  | 43.0  | 0         | 4         | 1         | 0         |
| \$150,001<br>\$200,000                |                    | 17.21% | 42.0  | 11        | 7         | 3         | 0         |
| \$200,001<br>\$350,000                |                    | 28.69% | 70.0  | 10        | 18        | 7         | 0         |
| \$350,001<br>\$500,000                |                    | 16.39% | 66.5  | 2         | 10        | 5         | 3         |
| \$500,001<br>\$750,000                |                    | 12.30% | 102.0 | 0         | 11        | 3         | 1         |
| \$750,001 and up                      |                    | 9.84%  | 55.0  | 1         | 2         | 7         | 2         |
| Total Active Inventory by Units       | 122                |        |       | 30        | 60        | 26        | 6         |
| Total Active Inventory by Volume      | 46,172,399         | 100%   | 58.5  | 7.21M     | 20.02M    | 15.19M    | 3.75M     |
| Median Active Inventory Listing Price | \$279,250          |        |       | \$188,700 | \$277,000 | \$424,950 | \$564,950 |