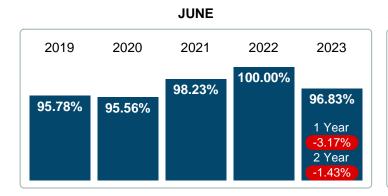

#### Median Sale Price Falling

According to the preliminary trends, this market area has experienced some downward momentum with the decline of Median Price this month. Prices dipped **13.88%** in June 2023 to \$183,000 versus the previous year at \$212,500.