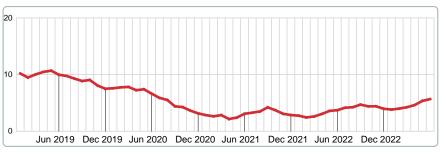

#### MONTHS SUPPLY of INVENTORY (MSI)

Report produced on Jul 13, 2023 for MLS Technology Inc.

#### **MSI FOR JUNE**

#### **INDICATORS FOR JUNE 2023**

#### **5 YEAR MARKET ACTIVITY TRENDS**

#### 3 MONTHS