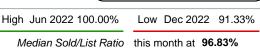

#### MEDIAN PERCENT OF SELLING PRICE TO LISTING PRICE

Report produced on Jul 13, 2023 for MLS Technology Inc.

3 MONTHS

### 5 YEAR MARKET ACTIVITY TRENDS

Jun 2019 Dec 2019 Jun 2020 Dec 2020 Jun 2021 Dec 2021 Jun 2022 Dec 2022

5 year JUN AVG = 97.28%