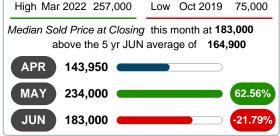

#### MEDIAN SOLD PRICE AT CLOSING

Report produced on Jul 13, 2023 for MLS Technology Inc.

#### **5 YEAR MARKET ACTIVITY TRENDS**

#### 3 MONTHS

5 year JUN AVG = 164,900

#### MEDIAN SOLD PRICE OF CLOSED SALES & BEDROOMS DISTRIBUTION BY PRICE

| Distribution of Media  | an Sold Price at Closing by Price | e Range | %      | M Sale    | 1-2 Beds | 3 Beds   | 4 Beds  | 5+ Beds |
|------------------------|-----------------------------------|---------|--------|-----------|----------|----------|---------|---------|
| \$50,000 and less 2    |                                   |         | 7.41%  | 32,000    | 0        | 32,000   | 0       | 0       |
| \$50,001<br>\$75,000   |                                   |         | 14.81% | 63,500    | 69,000   | 58,000   | 0       | 0       |
| \$75,001<br>\$125,000  | )                                 |         | 11.11% | 92,900    | 90,000   | 92,900   | 0       | 0       |
| \$125,001<br>\$275,000 |                                   |         | 25.93% | 179,000   | 160,000  | 183,000  | 179,000 | 0       |
| \$275,001<br>\$350,000 |                                   |         | 14.81% | 312,000   | 0        | 325,000  | 0       | 299,000 |
| \$350,001<br>\$525,000 |                                   |         | 18.52% | 435,000   | 0        | 399,999  | 525,000 | 500,000 |
| \$525,001 and up       | )                                 |         | 7.41%  | 1,007,500 | 01       | ,175,000 | 0       | 840,000 |
| Median Sold Price      | 183,000                           |         |        |           | 90,000   | 244,500  | 352,000 | 500,000 |
| Total Closed Units     | 27                                |         | 100%   | 183,000   | 8        | 14       | 2       | 3       |
| Total Closed Volume    | 7,276,299                         |         |        |           | 886.40K  | 4.05M    | 704.00K | 1.64M   |