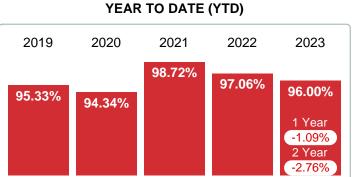

#### Sales Success for June 2023 is Positive

Overall, with Median Prices falling and Days on Market increasing, the Listed versus Closed Ratio finished weak this month.

There were 43 New Listings in June 2023, down **12.24%** from last year at 49. Furthermore, there were 27 Closed Listings this month versus last year at 40, a **-32.50%** decrease.

Closed versus Listed trends yielded a **62.8%** ratio, down from previous year's, June 2022, at **81.6%**, a **23.08%** downswing. This will certainly create pressure on an increasing Month�s Supply of Inventory (MSI) in the months to come.