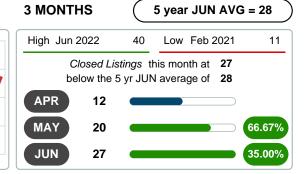

#### MONTHLY INVENTORY ANALYSIS

Report produced on Jul 13, 2023 for MLS Technology Inc.

| Compared                                      | June     |         |         |  |  |  |
|-----------------------------------------------|----------|---------|---------|--|--|--|
| Metrics                                       | ics 2022 |         |         |  |  |  |
| Closed Listings                               | 40       | 27      | -32.50% |  |  |  |
| Pending Listings                              | 32       | 31      | -3.13%  |  |  |  |
| New Listings                                  | 49       | 43      | -12.24% |  |  |  |
| Median List Price                             | 222,500  | 205,000 | -7.87%  |  |  |  |
| Median Sale Price                             | 212,500  | 183,000 | -13.88% |  |  |  |
| Median Percent of Selling Price to List Price | 100.00%  | 96.83%  | -3.17%  |  |  |  |
| Median Days on Market to Sale                 | 13.50    | 16.00   | 18.52%  |  |  |  |
| End of Month Inventory                        | 93       | 122     | 31.18%  |  |  |  |
| Months Supply of Inventory                    | 3.72     | 5.67    | 52.54%  |  |  |  |

#### Sales Success for June 2023 is Positive

Overall, with Median Prices falling and Days on Market increasing, the Listed versus Closed Ratio finished weak this month.

There were 43 New Listings in June 2023, down **12.24%** from last year at 49. Furthermore, there were 27 Closed Listings this month versus last year at 40, a **-32.50%** decrease.