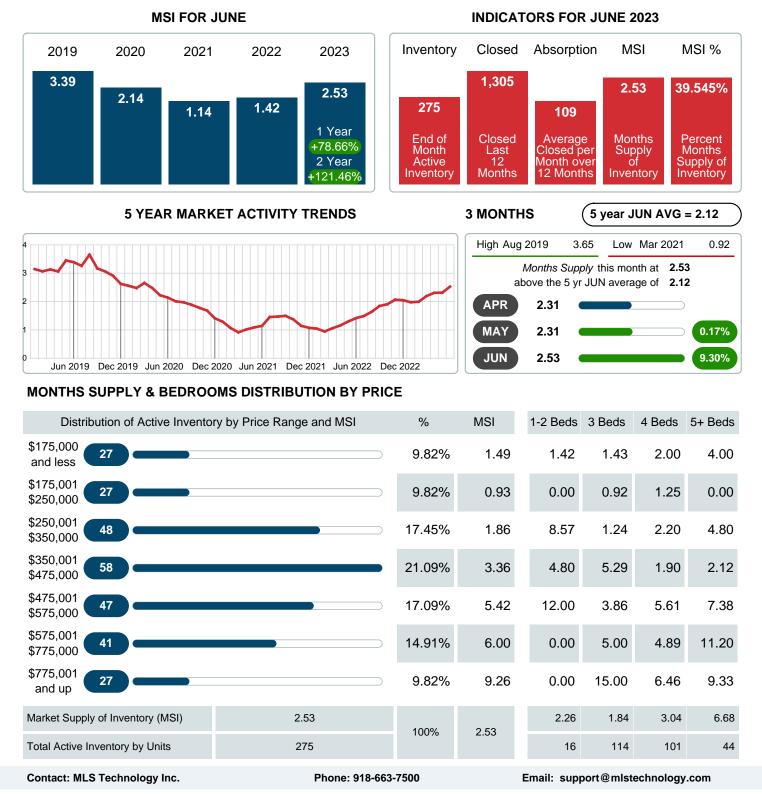

### MONTHLY INVENTORY ANALYSIS

Report produced on Jul 13, 2023 for MLS Technology Inc.

| Compared                                      | June    |         |         |  |  |
|-----------------------------------------------|---------|---------|---------|--|--|
| Metrics                                       | 2022    | 2023    | +/-%    |  |  |
| Closed Listings                               | 156     | 128     | -17.95% |  |  |
| Pending Listings                              | 142     | 119     | -16.20% |  |  |
| New Listings                                  | 179     | 172     | -3.91%  |  |  |
| Median List Price                             | 243,385 | 289,250 | 18.84%  |  |  |
| Median Sale Price                             | 250,000 | 291,250 | 16.50%  |  |  |
| Median Percent of Selling Price to List Price | 100.00% | 100.00% | 0.00%   |  |  |
| Median Days on Market to Sale                 | 4.00    | 7.00    | 75.00%  |  |  |
| End of Month Inventory                        | 207     | 275     | 32.85%  |  |  |
| Months Supply of Inventory                    | 1.42    | 2.53    | 78.66%  |  |  |

#### Months Supply of Inventory (MSI) Increases

The total housing inventory at the end of June 2023 rose **32.85%** to 275 existing homes available for sale. Over the last 12 months this area has had an average of 109 closed sales per month. This represents an unsold inventory index of **2.53** MSI for this period.

### MONTHS SUPPLY of INVENTORY (MSI)

Report produced on Jul 13, 2023 for MLS Technology Inc.

Area Delimited by County Of Rogers - Residential Property Type