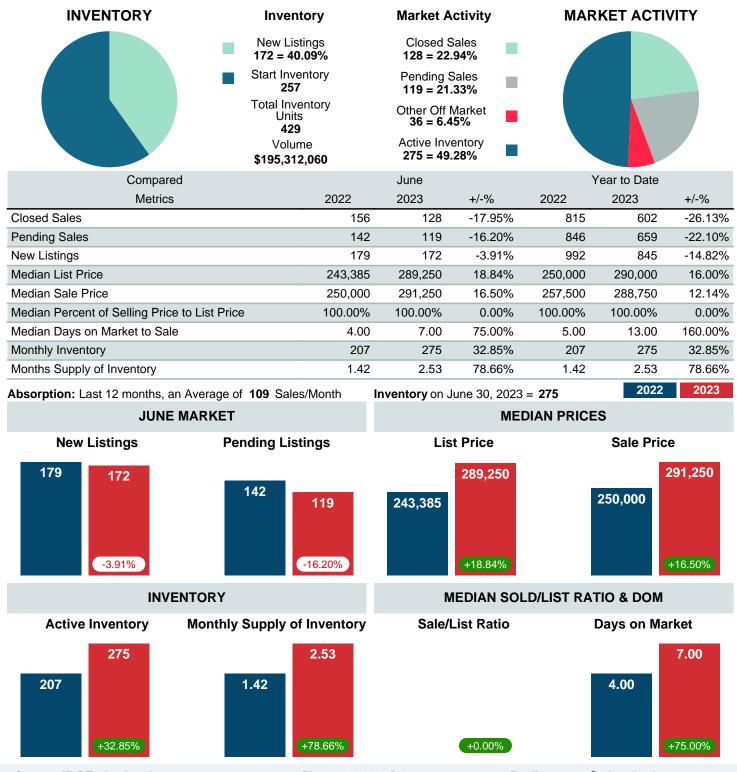

### MONTHLY INVENTORY ANALYSIS

Report produced on Jul 13, 2023 for MLS Technology Inc.

| Compared                                      | June    |         |         |  |  |
|-----------------------------------------------|---------|---------|---------|--|--|
| Metrics                                       | 2022    | 2023    | +/-%    |  |  |
| Closed Listings                               | 156     | 128     | -17.95% |  |  |
| Pending Listings                              | 142     | 119     | -16.20% |  |  |
| New Listings                                  | 179     | 172     | -3.91%  |  |  |
| Median List Price                             | 243,385 | 289,250 | 18.84%  |  |  |
| Median Sale Price                             | 250,000 | 291,250 | 16.50%  |  |  |
| Median Percent of Selling Price to List Price | 100.00% | 100.00% | 0.00%   |  |  |
| Median Days on Market to Sale                 | 4.00    | 7.00    | 75.00%  |  |  |
| End of Month Inventory                        | 207     | 275     | 32.85%  |  |  |
| Months Supply of Inventory                    | 1.42    | 2.53    | 78.66%  |  |  |

Absorption: Last 12 months, an Average of **109** Sales/Month Active Inventory as of June 30, 2023 = **275** 

#### Months Supply of Inventory (MSI) Increases

The total housing inventory at the end of June 2023 rose **32.85%** to 275 existing homes available for sale. Over the last 12 months this area has had an average of 109 closed sales per month. This represents an unsold inventory index of **2.53** MSI for this period.

#### Median Sale Price Going Up

According to the preliminary trends, this market area has experienced some upward momentum with the increase of Median Price this month. Prices went up **16.50%** in June 2023 to \$291,250 versus the previous year at \$250,000.

#### Median Days on Market Lengthens

The median number of **7.00** days that homes spent on the market before selling increased by 3.00 days or **75.00%** in June 2023 compared to last year's same month at **4.00** DOM.

#### Sales Success for June 2023 is Positive

Overall, with Median Prices going up and Days on Market increasing, the Listed versus Closed Ratio finished weak this month.

There were 172 New Listings in June 2023, down **3.91%** from last year at 179. Furthermore, there were 128 Closed Listings this month versus last year at 156, a **-17.95%** decrease.

Closed versus Listed trends yielded a **74.4%** ratio, down from previous year's, June 2022, at **87.2%**, a **14.61%** downswing. This will certainly create pressure on an increasing Monthï $i_{2}i_{2}s$  Supply of Inventory (MSI) in the months to come.