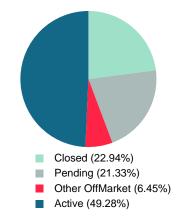

Absorption: Last 12 months, an Average of **109** Sales/Month Active Inventory as of June 30, 2023 = **275** 

### **ACTIVE INVENTORY**

Report produced on Jul 13, 2023 for MLS Technology Inc.

Contact: MLS Technology Inc.

Median Active Inventory Listing Price

Phone: 918-663-7500

Email: support@mlstechnology.com

\$282,000 \$350,000 \$495,999 \$662,150