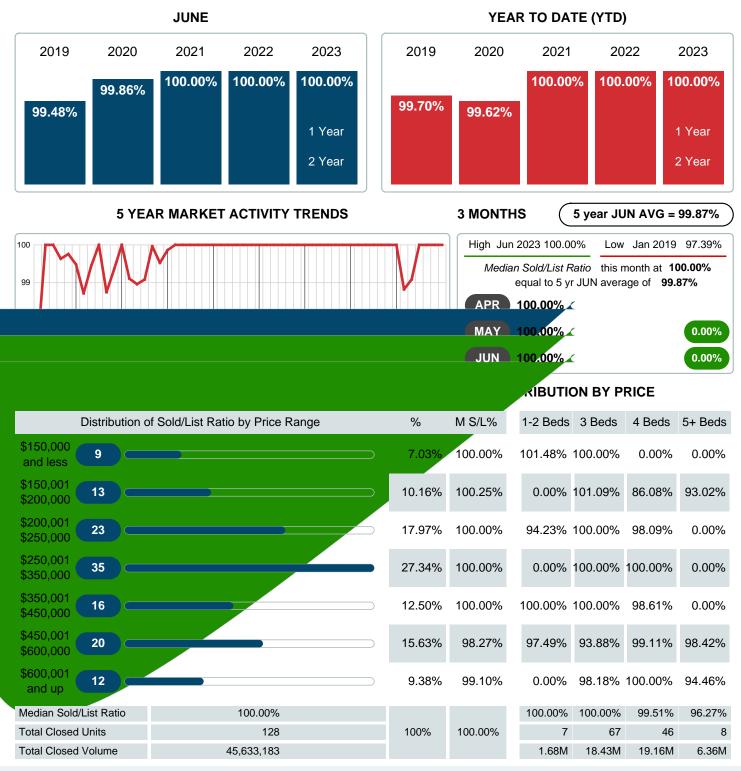

### MEDIAN PERCENT OF SELLING PRICE TO LISTING PRICE

Report produced on Jul 13, 2023 for MLS Technology Inc.

Contact: MLS Technology Inc.

Phone: 918-663-7500

Email: support@mlstechnology.com