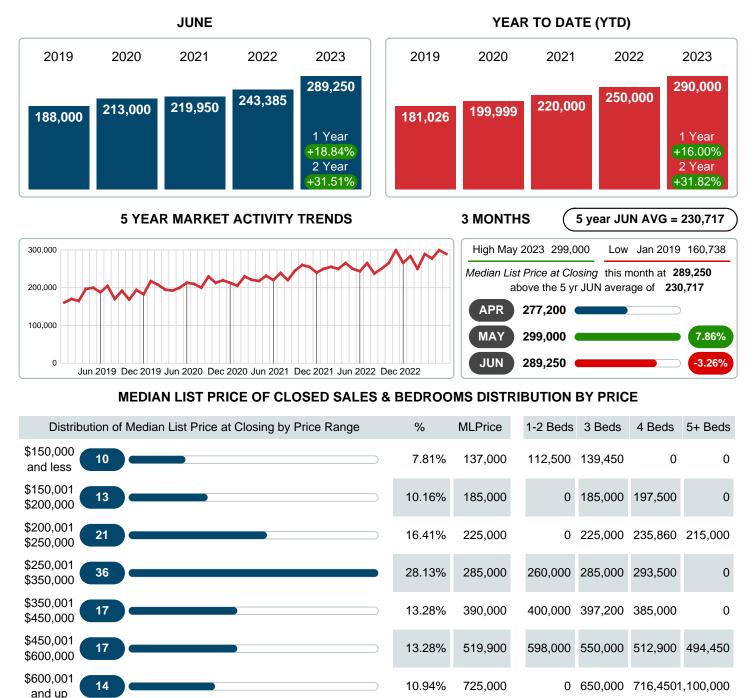

### MONTHLY INVENTORY ANALYSIS

Report produced on Jul 13, 2023 for MLS Technology Inc.

| Compared                                      | June    |         |         |  |  |
|-----------------------------------------------|---------|---------|---------|--|--|
| Metrics                                       | 2022    | 2023    | +/-%    |  |  |
| Closed Listings                               | 156     | 128     | -17.95% |  |  |
| Pending Listings                              | 142     | 119     | -16.20% |  |  |
| New Listings                                  | 179     | 172     | -3.91%  |  |  |
| Median List Price                             | 243,385 | 289,250 | 18.84%  |  |  |
| Median Sale Price                             | 250,000 | 291,250 | 16.50%  |  |  |
| Median Percent of Selling Price to List Price | 100.00% | 100.00% | 0.00%   |  |  |
| Median Days on Market to Sale                 | 4.00    | 7.00    | 75.00%  |  |  |
| End of Month Inventory                        | 207     | 275     | 32.85%  |  |  |
| Months Supply of Inventory                    | 1.42    | 2.53    | 78.66%  |  |  |

#### Median Sale Price Going Up

According to the preliminary trends, this market area has experienced some upward momentum with the increase of Median Price this month. Prices went up **16.50%** in June 2023 to \$291,250 versus the previous year at \$250,000.

### MEDIAN LIST PRICE AT CLOSING

Report produced on Jul 13, 2023 for MLS Technology Inc.

Reports produced and compiled by RE STATS Inc. Information is deemed reliable but not guaranteed. Does not reflect all market activity.