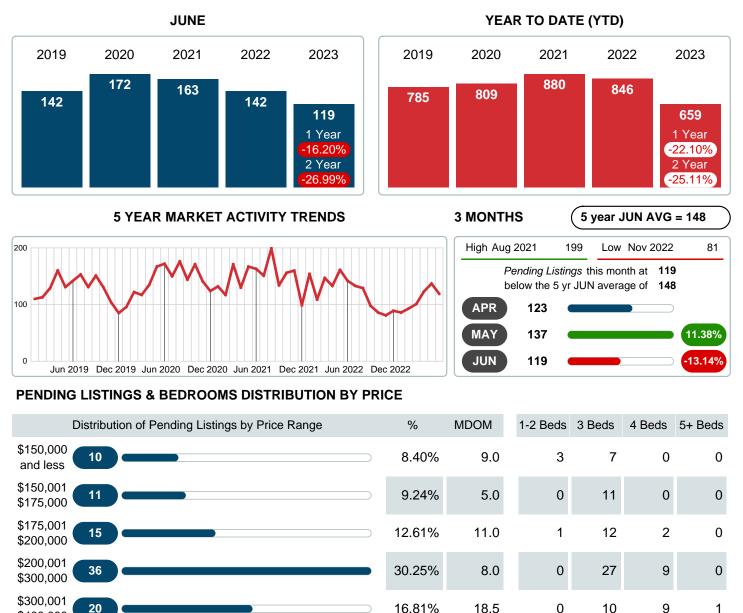

### MONTHLY INVENTORY ANALYSIS

Report produced on Jul 13, 2023 for MLS Technology Inc.

| Compared                                      | June    |         |         |  |  |
|-----------------------------------------------|---------|---------|---------|--|--|
| Metrics                                       | 2022    | 2023    | +/-%    |  |  |
| Closed Listings                               | 156     | 128     | -17.95% |  |  |
| Pending Listings                              | 142     | 119     | -16.20% |  |  |
| New Listings                                  | 179     | 172     | -3.91%  |  |  |
| Median List Price                             | 243,385 | 289,250 | 18.84%  |  |  |
| Median Sale Price                             | 250,000 | 291,250 | 16.50%  |  |  |
| Median Percent of Selling Price to List Price | 100.00% | 100.00% | 0.00%   |  |  |
| Median Days on Market to Sale                 | 4.00    | 7.00    | 75.00%  |  |  |
| End of Month Inventory                        | 207     | 275     | 32.85%  |  |  |
| Months Supply of Inventory                    | 1.42    | 2.53    | 78.66%  |  |  |

### PENDING LISTINGS

Report produced on Jul 13, 2023 for MLS Technology Inc.

| \$400,000                        |            | 10.0170 | 10.0 | U         | 10        | U         | •         |
|----------------------------------|------------|---------|------|-----------|-----------|-----------|-----------|
| \$400,001<br>\$475,000 <b>13</b> |            | 10.92%  | 22.0 | 0         | 2         | 10        | 1         |
| \$475,001 14 and up              |            | 11.76%  | 25.5 | 0         | 2         | 10        | 2         |
| Total Pending Units              | 119        |         |      | 4         | 71        | 40        | 4         |
| Total Pending Volume             | 41,841,688 | 100%    | 12.0 | 501.00K   | 16.91M    | 21.44M    | 2.99M     |
| Median Listing Price             | \$269,990  |         |      | \$133,500 | \$215,000 | \$402,500 | \$746,700 |
|                                  |            |         |      |           |           |           |           |