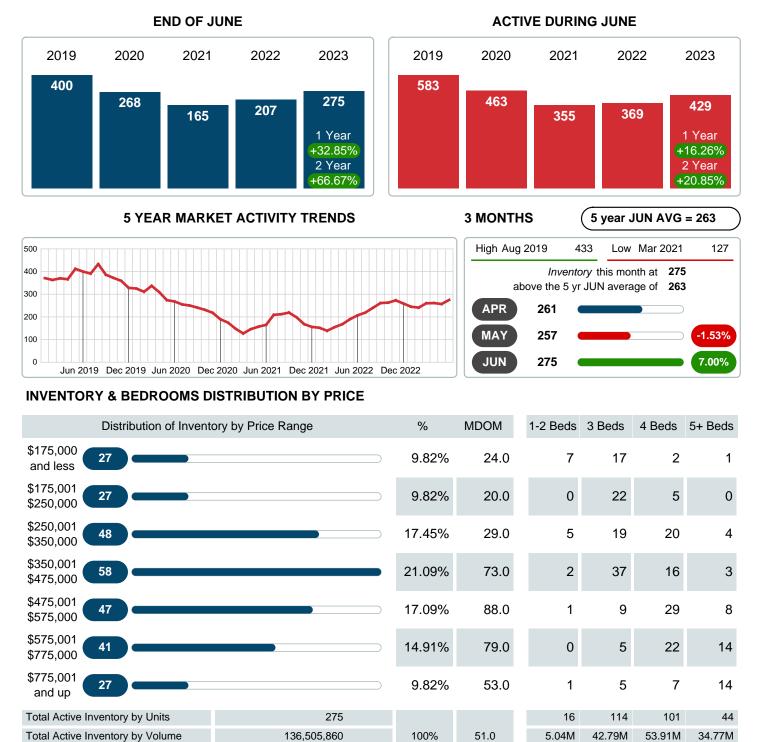

### MONTHLY INVENTORY ANALYSIS

Report produced on Jul 13, 2023 for MLS Technology Inc.

| Compared                                      | June    |         |         |  |  |
|-----------------------------------------------|---------|---------|---------|--|--|
| Metrics                                       | 2022    | 2023    | +/-%    |  |  |
| Closed Listings                               | 156     | 128     | -17.95% |  |  |
| Pending Listings                              | 142     | 119     | -16.20% |  |  |
| New Listings                                  | 179     | 172     | -3.91%  |  |  |
| Median List Price                             | 243,385 | 289,250 | 18.84%  |  |  |
| Median Sale Price                             | 250,000 | 291,250 | 16.50%  |  |  |
| Median Percent of Selling Price to List Price | 100.00% | 100.00% | 0.00%   |  |  |
| Median Days on Market to Sale                 | 4.00    | 7.00    | 75.00%  |  |  |
| End of Month Inventory                        | 207     | 275     | 32.85%  |  |  |
| Months Supply of Inventory                    | 1.42    | 2.53    | 78.66%  |  |  |

Absorption: Last 12 months, an Average of **109** Sales/Month Active Inventory as of June 30, 2023 = **275** 

#### Months Supply of Inventory (MSI) Increases

The total housing inventory at the end of June 2023 rose **32.85%** to 275 existing homes available for sale. Over the last 12 months this area has had an average of 109 closed sales per month. This represents an unsold inventory index of **2.53** MSI for this period.