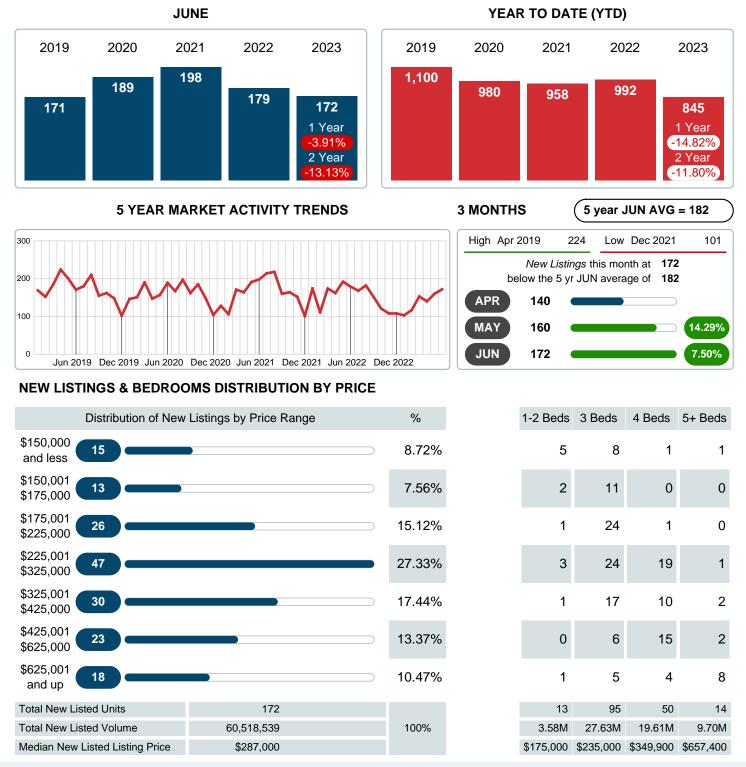

### MONTHLY INVENTORY ANALYSIS

Report produced on Jul 13, 2023 for MLS Technology Inc.

| Compared                                      | June    |         |         |  |  |
|-----------------------------------------------|---------|---------|---------|--|--|
| Metrics                                       | 2022    | 2023    | +/-%    |  |  |
| Closed Listings                               | 156     | 128     | -17.95% |  |  |
| Pending Listings                              | 142     | 119     | -16.20% |  |  |
| New Listings                                  | 179     | 172     | -3.91%  |  |  |
| Median List Price                             | 243,385 | 289,250 | 18.84%  |  |  |
| Median Sale Price                             | 250,000 | 291,250 | 16.50%  |  |  |
| Median Percent of Selling Price to List Price | 100.00% | 100.00% | 0.00%   |  |  |
| Median Days on Market to Sale                 | 4.00    | 7.00    | 75.00%  |  |  |
| End of Month Inventory                        | 207     | 275     | 32.85%  |  |  |
| Months Supply of Inventory                    | 1.42    | 2.53    | 78.66%  |  |  |

#### Sales Success for June 2023 is Positive

Overall, with Median Prices going up and Days on Market increasing, the Listed versus Closed Ratio finished weak this month.

There were 172 New Listings in June 2023, down **3.91%** from last year at 179. Furthermore, there were 128 Closed Listings this month versus last year at 156, a **-17.95%** decrease.

### **NEW LISTINGS**

Report produced on Jul 13, 2023 for MLS Technology Inc.

Contact: MLS Technology Inc.

Phone: 918-663-7500

Email: support@mlstechnology.com