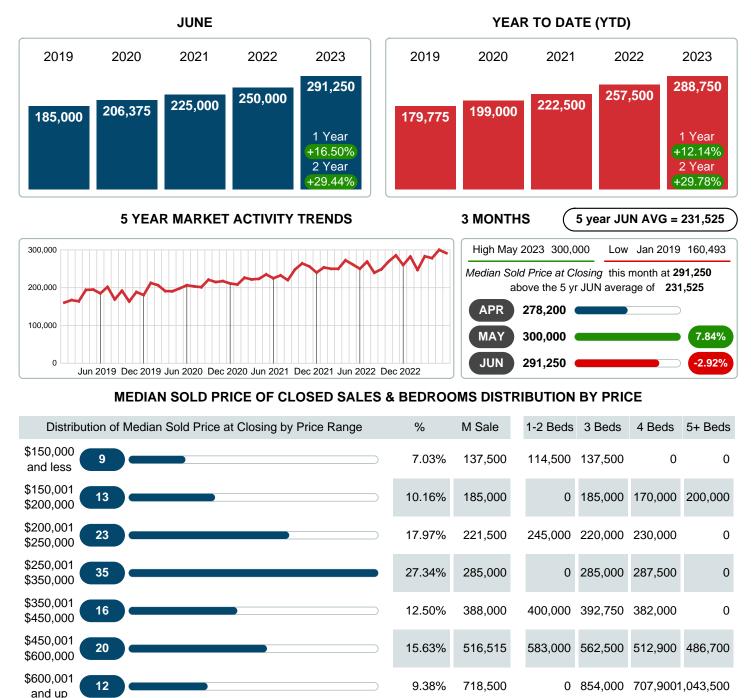

#### Median Sale Price Going Up

According to the preliminary trends, this market area has experienced some upward momentum with the increase of Median Price this month. Prices went up **16.50%** in June 2023 to \$291,250 versus the previous year at \$250,000.

#### Median Days on Market Lengthens

The median number of **7.00** days that homes spent on the market before selling increased by 3.00 days or **75.00%** in June 2023 compared to last year's same month at **4.00** DOM.

#### Sales Success for June 2023 is Positive

Overall, with Median Prices going up and Days on Market increasing, the Listed versus Closed Ratio finished weak this month.

There were 172 New Listings in June 2023, down **3.91%** from last year at 179. Furthermore, there were 128 Closed Listings this month versus last year at 156, a **-17.95%** decrease.

### **CLOSED LISTINGS**

Report produced on Jul 13, 2023 for MLS Technology Inc.

\$250,001 35 27.34% 7.0 0 22 0 13 \$350,000 \$350,001 16 12.50% 26.0 6 9 0 1 \$450,000 \$450,001 20 15.63% 17.0 2 2 1 15 \$600,000 \$600,001 12 0 2 5 5 9.38% 17.0 and up **Total Closed Units** 128 67 46 8 7 **Total Closed Volume** 45,633,183 100% 7.0 1.68M 18.43M 19.16M 6.36M Median Closed Price \$291,250 \$149,900 \$250,000 \$388,000 \$832,500

### MEDIAN DAYS ON MARKET TO SALE

Report produced on Jul 13, 2023 for MLS Technology Inc.

| Distribution of Median           | Days on Market to Sale by Price Range | %      | MDOM | 1-2 Beds | 3 Beds | 4 Beds | 5+ Beds |       |
|----------------------------------|---------------------------------------|--------|------|----------|--------|--------|---------|-------|
| \$150,000 9                      |                                       | 7.03%  | 4    | 11       | 4      | 0      | 0       |       |
| \$150,001<br>\$200,000 <b>13</b> |                                       | 10.16% | 4    | 0        | 4      | 15     | 4       |       |
| \$200,001<br>\$250,000 <b>23</b> |                                       | 17.97% | 7    | 63       | 5      | 111    | 0       |       |
| \$250,001<br>\$350,000 <b>35</b> |                                       | 27.34% | 7    | 0        | 9      | 5      | 0       |       |
| \$350,001<br>\$450,000 16        |                                       | 12.50% | 26   | 1        | 82     | 15     | 0       |       |
| \$450,001 <b>20 ••</b>           |                                       | 15.63% | 17   | 1        | 68     | 14     | 25      |       |
| \$600,001 <b>12</b>              |                                       | 9.38%  | 17   | 0        | 3      | 6      | 70      |       |
| Median Closed DOM                | 7                                     |        |      | 2        | 6      | 15     | 31      |       |
| Total Closed Units               | 128                                   | 100%   | 7.0  | 7        | 67     | 46     | 8       |       |
| Total Closed Volume              | 45,633,183                            |        |      |          | 1.68M  | 18.43M | 19.16M  | 6.36M |