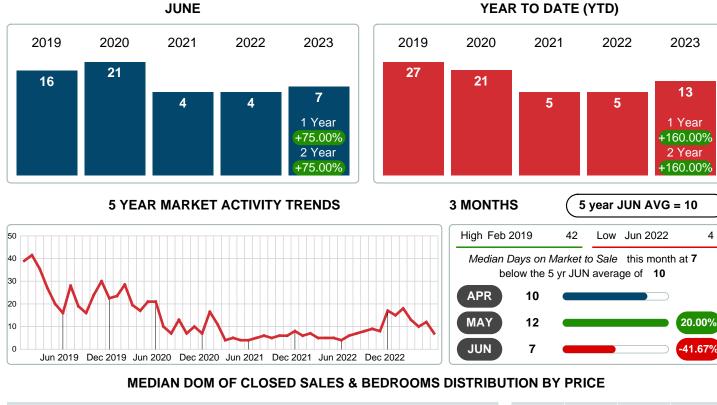

### MONTHLY INVENTORY ANALYSIS

Report produced on Jul 13, 2023 for MLS Technology Inc.

| Compared                                      | June    |         |         |  |  |
|-----------------------------------------------|---------|---------|---------|--|--|
| Metrics                                       | 2022    | 2023    | +/-%    |  |  |
| Closed Listings                               | 156     | 128     | -17.95% |  |  |
| Pending Listings                              | 142     | 119     | -16.20% |  |  |
| New Listings                                  | 179     | 172     | -3.91%  |  |  |
| Median List Price                             | 243,385 | 289,250 | 18.84%  |  |  |
| Median Sale Price                             | 250,000 | 291,250 | 16.50%  |  |  |
| Median Percent of Selling Price to List Price | 100.00% | 100.00% | 0.00%   |  |  |
| Median Days on Market to Sale                 | 4.00    | 7.00    | 75.00%  |  |  |
| End of Month Inventory                        | 207     | 275     | 32.85%  |  |  |
| Months Supply of Inventory                    | 1.42    | 2.53    | 78.66%  |  |  |

#### Median Days on Market Lengthens

The median number of **7.00** days that homes spent on the market before selling increased by 3.00 days or **75.00%** in June 2023 compared to last year's same month at **4.00** DOM.

### MEDIAN DAYS ON MARKET TO SALE

Report produced on Jul 13, 2023 for MLS Technology Inc.

| Distribution of Median           | Days on Market to Sale by Price Range | %      | MDOM | 1-2 Beds | 3 Beds | 4 Beds | 5+ Beds |       |
|----------------------------------|---------------------------------------|--------|------|----------|--------|--------|---------|-------|
| \$150,000 9                      |                                       | 7.03%  | 4    | 11       | 4      | 0      | 0       |       |
| \$150,001<br>\$200,000 <b>13</b> |                                       | 10.16% | 4    | 0        | 4      | 15     | 4       |       |
| \$200,001<br>\$250,000 <b>23</b> |                                       | 17.97% | 7    | 63       | 5      | 111    | 0       |       |
| \$250,001<br>\$350,000 <b>35</b> |                                       | 27.34% | 7    | 0        | 9      | 5      | 0       |       |
| \$350,001<br>\$450,000 16        |                                       | 12.50% | 26   | 1        | 82     | 15     | 0       |       |
| \$450,001 <b>20 ••</b>           |                                       | 15.63% | 17   | 1        | 68     | 14     | 25      |       |
| \$600,001 <b>12</b>              |                                       | 9.38%  | 17   | 0        | 3      | 6      | 70      |       |
| Median Closed DOM                | 7                                     |        |      | 2        | 6      | 15     | 31      |       |
| Total Closed Units               | 128                                   | 100%   | 7.0  | 7        | 67     | 46     | 8       |       |
| Total Closed Volume              | 45,633,183                            |        |      |          | 1.68M  | 18.43M | 19.16M  | 6.36M |