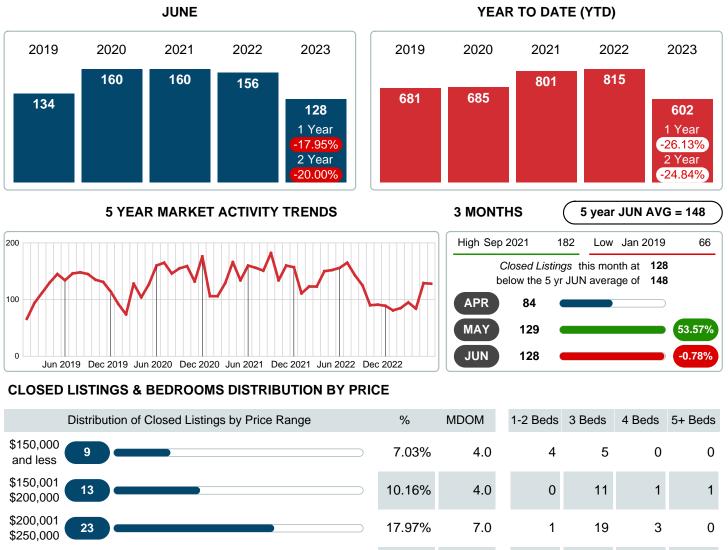

### MONTHLY INVENTORY ANALYSIS

Report produced on Jul 13, 2023 for MLS Technology Inc.

| Compared                                      | June    |         |         |  |  |
|-----------------------------------------------|---------|---------|---------|--|--|
| Metrics                                       | 2022    | 2023    | +/-%    |  |  |
| Closed Listings                               | 156     | 128     | -17.95% |  |  |
| Pending Listings                              | 142     | 119     | -16.20% |  |  |
| New Listings                                  | 179     | 172     | -3.91%  |  |  |
| Median List Price                             | 243,385 | 289,250 | 18.84%  |  |  |
| Median Sale Price                             | 250,000 | 291,250 | 16.50%  |  |  |
| Median Percent of Selling Price to List Price | 100.00% | 100.00% | 0.00%   |  |  |
| Median Days on Market to Sale                 | 4.00    | 7.00    | 75.00%  |  |  |
| End of Month Inventory                        | 207     | 275     | 32.85%  |  |  |
| Months Supply of Inventory                    | 1.42    | 2.53    | 78.66%  |  |  |

#### Sales Success for June 2023 is Positive

Overall, with Median Prices going up and Days on Market increasing, the Listed versus Closed Ratio finished weak this month.

There were 172 New Listings in June 2023, down **3.91%** from last year at 179. Furthermore, there were 128 Closed Listings this month versus last year at 156, a **-17.95%** decrease.

### **CLOSED LISTINGS**

Report produced on Jul 13, 2023 for MLS Technology Inc.

\$250,001 35 27.34% 7.0 0 22 0 13 \$350,000 \$350,001 16 12.50% 26.0 6 9 0 1 \$450,000 \$450,001 20 15.63% 17.0 2 2 1 15 \$600,000 \$600,001 12 0 2 5 5 9.38% 17.0 and up **Total Closed Units** 128 67 46 8 7 **Total Closed Volume** 45,633,183 100% 7.0 1.68M 18.43M 19.16M 6.36M Median Closed Price \$291,250 \$149,900 \$250,000 \$388,000 \$832,500