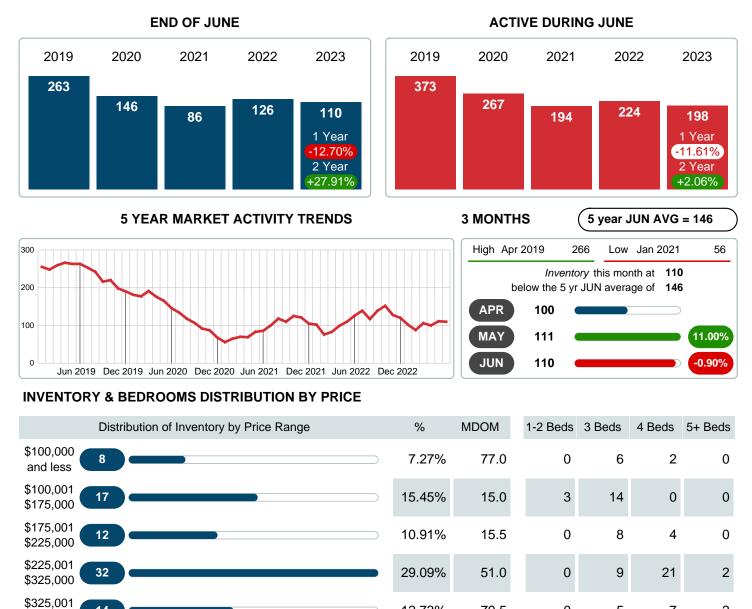

## MONTHLY INVENTORY ANALYSIS

Report produced on Jul 13, 2023 for MLS Technology Inc.

| Compared                                      | June    |         |         |  |  |
|-----------------------------------------------|---------|---------|---------|--|--|
| Metrics                                       | 2022    | 2023    | +/-%    |  |  |
| Closed Listings                               | 100     | 86      | -14.00% |  |  |
| Pending Listings                              | 85      | 75      | -11.76% |  |  |
| New Listings                                  | 114     | 87      | -23.68% |  |  |
| Median List Price                             | 187,750 | 180,000 | -4.13%  |  |  |
| Median Sale Price                             | 189,750 | 179,500 | -5.40%  |  |  |
| Median Percent of Selling Price to List Price | 100.00% | 100.00% | 0.00%   |  |  |
| Median Days on Market to Sale                 | 7.00    | 5.00    | -28.57% |  |  |
| End of Month Inventory                        | 126     | 110     | -12.70% |  |  |
| Months Supply of Inventory                    | 1.47    | 1.49    | 1.59%   |  |  |

Absorption: Last 12 months, an Average of **74** Sales/Month Active Inventory as of June 30, 2023 = **110** 

#### Months Supply of Inventory (MSI) Decreases

The total housing inventory at the end of June 2023 decreased **12.70%** to 110 existing homes available for sale. Over the last 12 months this area has had an average of 74 closed sales per month. This represents an unsold inventory index of **1.49** MSI for this period.

Closed versus Listed trends yielded a **98.9%** ratio, up from previous year's, June 2022, at **87.7%**, a **12.69%** upswing. This will certainly create pressure on a decreasing Monthï $_{2}^{1/2}$ s Supply of Inventory (MSI) in the months to come.