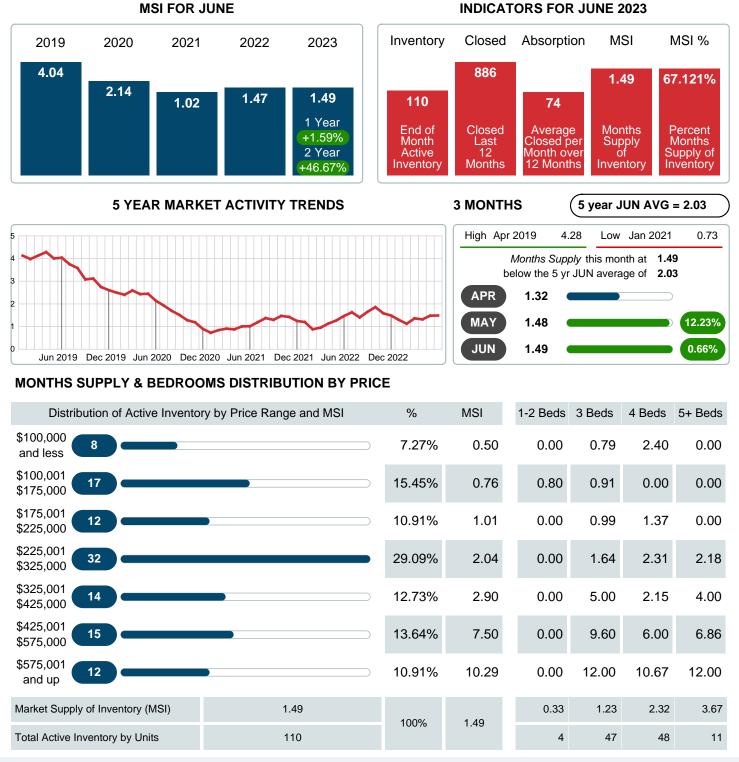

## MONTHLY INVENTORY ANALYSIS

Report produced on Jul 13, 2023 for MLS Technology Inc.

| Compared                                      | June    |         |         |  |  |
|-----------------------------------------------|---------|---------|---------|--|--|
| Metrics                                       | 2022    | 2023    | +/-%    |  |  |
| Closed Listings                               | 100     | 86      | -14.00% |  |  |
| Pending Listings                              | 85      | 75      | -11.76% |  |  |
| New Listings                                  | 114     | 87      | -23.68% |  |  |
| Median List Price                             | 187,750 | 180,000 | -4.13%  |  |  |
| Median Sale Price                             | 189,750 | 179,500 | -5.40%  |  |  |
| Median Percent of Selling Price to List Price | 100.00% | 100.00% | 0.00%   |  |  |
| Median Days on Market to Sale                 | 7.00    | 5.00    | -28.57% |  |  |
| End of Month Inventory                        | 126     | 110     | -12.70% |  |  |
| Months Supply of Inventory                    | 1.47    | 1.49    | 1.59%   |  |  |

Absorption: Last 12 months, an Average of **74** Sales/Month Active Inventory as of June 30, 2023 = **110** 

#### Months Supply of Inventory (MSI) Decreases

The total housing inventory at the end of June 2023 decreased **12.70%** to 110 existing homes available for sale. Over the last 12 months this area has had an average of 74 closed sales per month. This represents an unsold inventory index of **1.49** MSI for this period.

Closed versus Listed trends yielded a **98.9%** ratio, up from previous year's, June 2022, at **87.7%**, a **12.69%** upswing. This will certainly create pressure on a decreasing Monthï $_{2}^{1/2}$ s Supply of Inventory (MSI) in the months to come.