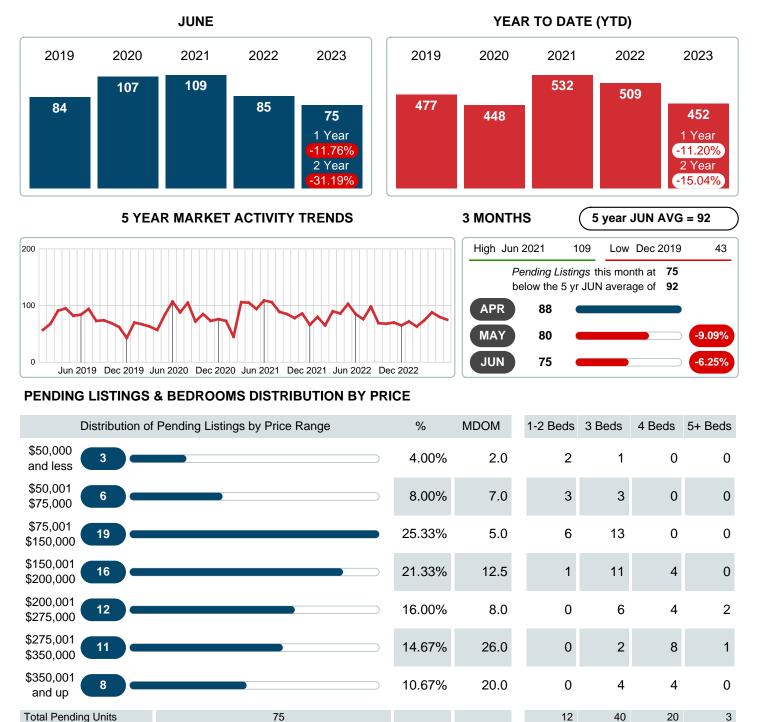

## MONTHLY INVENTORY ANALYSIS

Report produced on Jul 13, 2023 for MLS Technology Inc.

| Compared                                      | June    |         |         |  |  |
|-----------------------------------------------|---------|---------|---------|--|--|
| Metrics                                       | 2022    | 2023    | +/-%    |  |  |
| Closed Listings                               | 100     | 86      | -14.00% |  |  |
| Pending Listings                              | 85      | 75      | -11.76% |  |  |
| New Listings                                  | 114     | 87      | -23.68% |  |  |
| Median List Price                             | 187,750 | 180,000 | -4.13%  |  |  |
| Median Sale Price                             | 189,750 | 179,500 | -5.40%  |  |  |
| Median Percent of Selling Price to List Price | 100.00% | 100.00% | 0.00%   |  |  |
| Median Days on Market to Sale                 | 7.00    | 5.00    | -28.57% |  |  |
| End of Month Inventory                        | 126     | 110     | -12.70% |  |  |
| Months Supply of Inventory                    | 1.47    | 1.49    | 1.59%   |  |  |

#### Sales Success for June 2023 is Positive

Overall, with Median Prices falling and Days on Market decreasing, the Listed versus Closed Ratio finished strong this month.

There were 87 New Listings in June 2023, down **23.68%** from last year at 114. Furthermore, there were 86 Closed Listings this month versus last year at 100, a **-14.00%** decrease.