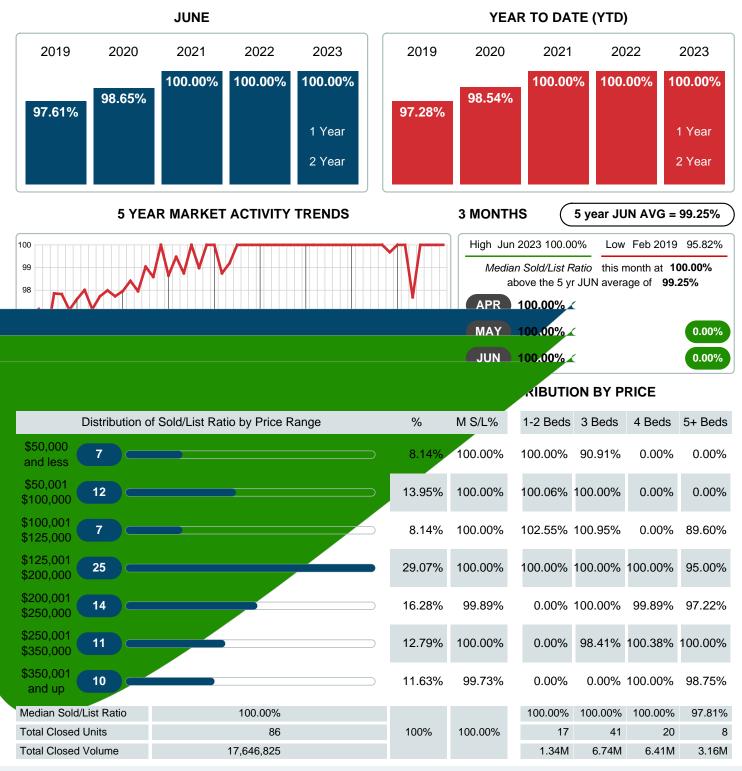

## MEDIAN PERCENT OF SELLING PRICE TO LISTING PRICE

Report produced on Jul 13, 2023 for MLS Technology Inc.

Contact: MLS Technology Inc.

Phone: 918-663-7500

Email: support@mlstechnology.com