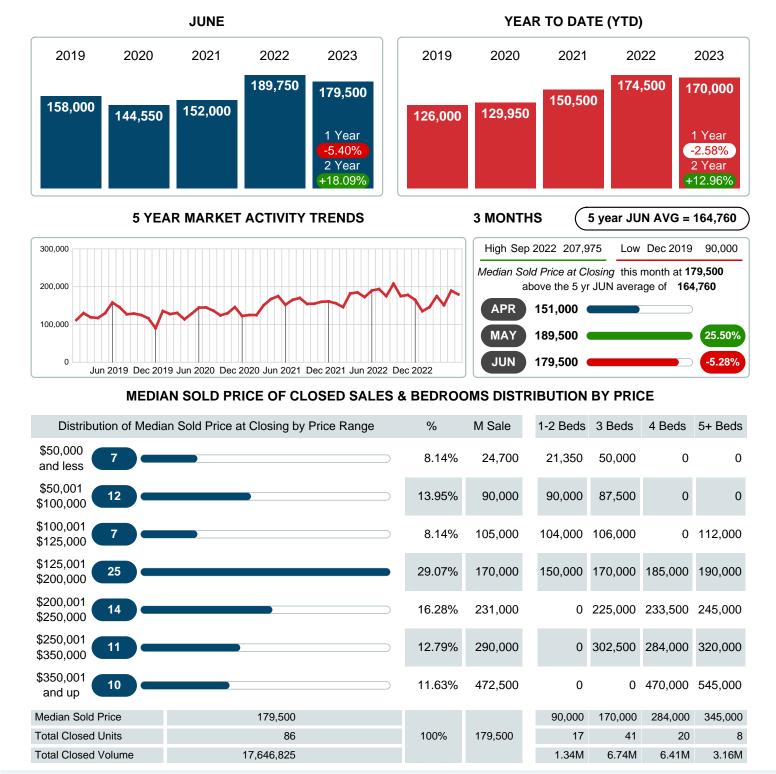

#### **Median Sale Price Falling**

According to the preliminary trends, this market area has experienced some downward momentum with the decline of Median Price this month. Prices dipped **5.40%** in June 2023 to \$179,500 versus the previous year at \$189,750.

## MEDIAN SOLD PRICE AT CLOSING

Report produced on Jul 13, 2023 for MLS Technology Inc.

Contact: MLS Technology Inc.

Phone: 918-663-7500

Email: support@mlstechnology.com

Area Delimited by County Of Washington - Residential Property Type

#### MEDIAN DOM OF CLOSED SALES & BEDROOMS DISTRIBUTION BY PRICE

| Distribution of Median                     | Days on Market to Sale by Price Range | %      | MDOM | 1-2 Beds | 3 Beds | 4 Beds | 5+ Beds |
|--------------------------------------------|---------------------------------------|--------|------|----------|--------|--------|---------|
| \$50,000 <b>7</b>                          | )                                     | 8.14%  | 5    | 5        | 22     | 0      | 0       |
| \$50,001<br>\$100,000                      |                                       | 13.95% | 5    | 9        | 2      | 0      | 0       |
| \$100,001 <b>7</b><br>\$125,000 <b>7</b>   |                                       | 8.14%  | 1    | 1        | 2      | 0      | 48      |
| \$125,001 <b>25</b><br>\$200,000 <b>25</b> |                                       | 29.07% | 4    | 4        | 4      | 7      | 7       |
| \$200,001<br>\$250,000                     |                                       | 16.28% | 5    | 0        | 3      | 29     | 28      |
| \$250,001 11 <b>1</b>                      |                                       | 12.79% | 5    | 0        | 7      | 9      | 1       |
| \$350,001 10                               |                                       | 11.63% | 7    | 0        | 0      | 3      | 26      |
| Median Closed DOM                          | 5                                     |        |      | 5        | 4      | 5      | 22      |
| Total Closed Units                         | 86                                    | 100%   | 5.0  | 17       | 41     | 20     | 8       |
| Total Closed Volume                        | 17,646,825                            |        |      | 1.34M    | 6.74M  | 6.41M  | 3.16M   |
|                                            |                                       |        |      |          |        |        |         |