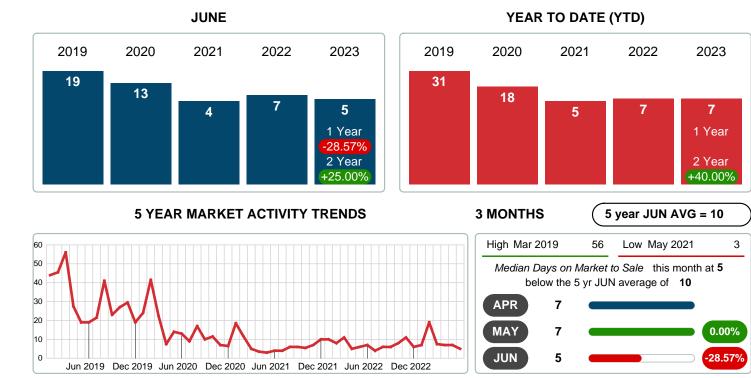

## MONTHLY INVENTORY ANALYSIS

Report produced on Jul 13, 2023 for MLS Technology Inc.

| Compared                                      | June    |         |         |  |  |
|-----------------------------------------------|---------|---------|---------|--|--|
| Metrics                                       | 2022    | 2023    | +/-%    |  |  |
| Closed Listings                               | 100     | 86      | -14.00% |  |  |
| Pending Listings                              | 85      | 75      | -11.76% |  |  |
| New Listings                                  | 114     | 87      | -23.68% |  |  |
| Median List Price                             | 187,750 | 180,000 | -4.13%  |  |  |
| Median Sale Price                             | 189,750 | 179,500 | -5.40%  |  |  |
| Median Percent of Selling Price to List Price | 100.00% | 100.00% | 0.00%   |  |  |
| Median Days on Market to Sale                 | 7.00    | 5.00    | -28.57% |  |  |
| End of Month Inventory                        | 126     | 110     | -12.70% |  |  |
| Months Supply of Inventory                    | 1.47    | 1.49    | 1.59%   |  |  |

#### **Median Days on Market Shortens**

The median number of **5.00** days that homes spent on the market before selling decreased by 2.00 days or **28.57%** in June 2023 compared to last year's same month at **7.00** DOM.