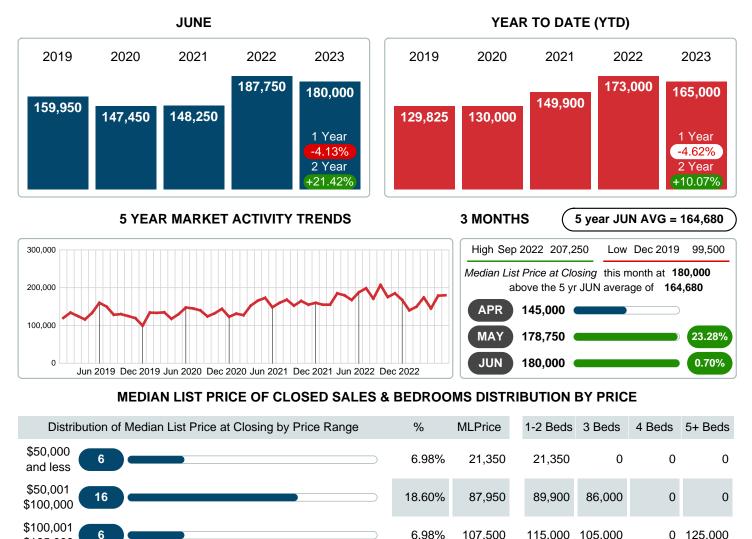

## MONTHLY INVENTORY ANALYSIS

Report produced on Jul 13, 2023 for MLS Technology Inc.

| Compared                                      | June    |         |         |  |  |
|-----------------------------------------------|---------|---------|---------|--|--|
| Metrics                                       | 2022    | 2023    | +/-%    |  |  |
| Closed Listings                               | 100     | 86      | -14.00% |  |  |
| Pending Listings                              | 85      | 75      | -11.76% |  |  |
| New Listings                                  | 114     | 87      | -23.68% |  |  |
| Median List Price                             | 187,750 | 180,000 | -4.13%  |  |  |
| Median Sale Price                             | 189,750 | 179,500 | -5.40%  |  |  |
| Median Percent of Selling Price to List Price | 100.00% | 100.00% | 0.00%   |  |  |
| Median Days on Market to Sale                 | 7.00    | 5.00    | -28.57% |  |  |
| End of Month Inventory                        | 126     | 110     | -12.70% |  |  |
| Months Supply of Inventory                    | 1.47    | 1.49    | 1.59%   |  |  |

#### **Median Sale Price Falling**

According to the preliminary trends, this market area has experienced some downward momentum with the decline of Median Price this month. Prices dipped **5.40%** in June 2023 to \$179,500 versus the previous year at \$189,750.