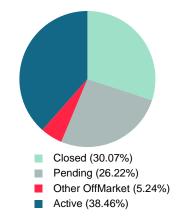

## **ACTIVE INVENTORY**

Report produced on Jul 13, 2023 for MLS Technology Inc.

Total Active Inventory by Volume

Median Active Inventory Listing Price

14

15

12

Total Active Inventory by Units

\$425,000 \$425,001

\$575,000 \$575,001

and up

Phone: 918-663-7500

Email: support@mlstechnology.com

5

4

1

47

\$159,950 \$182,500 \$320,990 \$445,000

10.85M

7

6

8

48

20.10M

2

4

3

11

6.47M

79.5

67.0

62.5

44.5

12.73%

13.64%

10.91%

100%

0

1

0

4

878.90K

Reports produced and compiled by RE STATS Inc. Information is deemed reliable but not guaranteed. Does not reflect all market activity.

110

38,299,509

\$299,745

Area Delimited by County Of Washington - Residential Property Type