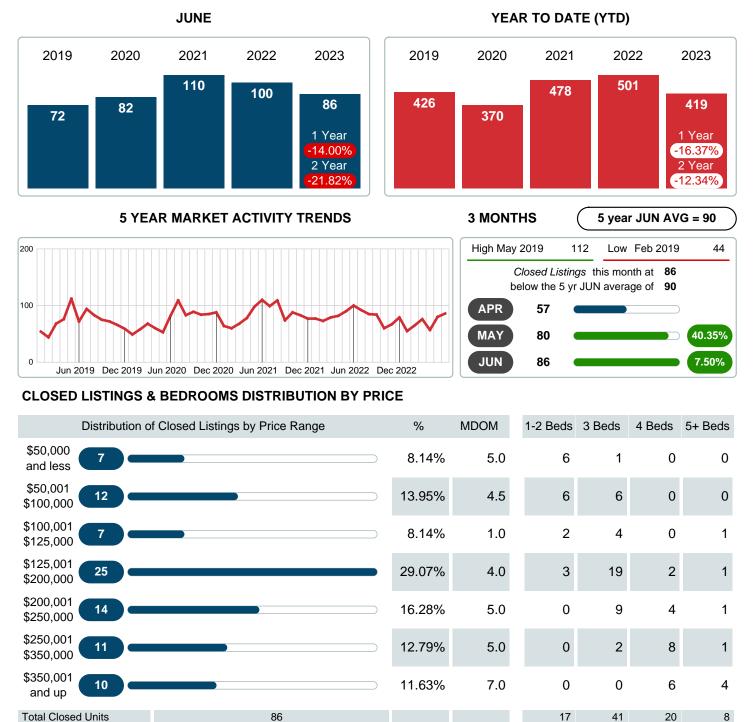

## MONTHLY INVENTORY ANALYSIS

Report produced on Jul 13, 2023 for MLS Technology Inc.

| Compared                                      | June    |         |         |  |  |
|-----------------------------------------------|---------|---------|---------|--|--|
| Metrics                                       | 2022    | 2023    | +/-%    |  |  |
| Closed Listings                               | 100     | 86      | -14.00% |  |  |
| Pending Listings                              | 85      | 75      | -11.76% |  |  |
| New Listings                                  | 114     | 87      | -23.68% |  |  |
| Median List Price                             | 187,750 | 180,000 | -4.13%  |  |  |
| Median Sale Price                             | 189,750 | 179,500 | -5.40%  |  |  |
| Median Percent of Selling Price to List Price | 100.00% | 100.00% | 0.00%   |  |  |
| Median Days on Market to Sale                 | 7.00    | 5.00    | -28.57% |  |  |
| End of Month Inventory                        | 126     | 110     | -12.70% |  |  |
| Months Supply of Inventory                    | 1.47    | 1.49    | 1.59%   |  |  |

#### Sales Success for June 2023 is Positive

Overall, with Median Prices falling and Days on Market decreasing, the Listed versus Closed Ratio finished strong this month.

There were 87 New Listings in June 2023, down **23.68%** from last year at 114. Furthermore, there were 86 Closed Listings this month versus last year at 100, a **-14.00%** decrease.

#### MEDIAN DOM OF CLOSED SALES & BEDROOMS DISTRIBUTION BY PRICE

| Distribution of Median                     | Days on Market to Sale by Price Range | %      | MDOM | 1-2 Beds | 3 Beds | 4 Beds | 5+ Beds |
|--------------------------------------------|---------------------------------------|--------|------|----------|--------|--------|---------|
| \$50,000 <b>7</b>                          | )                                     | 8.14%  | 5    | 5        | 22     | 0      | 0       |
| \$50,001<br>\$100,000                      |                                       | 13.95% | 5    | 9        | 2      | 0      | 0       |
| \$100,001 <b>7</b><br>\$125,000 <b>7</b>   |                                       | 8.14%  | 1    | 1        | 2      | 0      | 48      |
| \$125,001 <b>25</b><br>\$200,000 <b>25</b> |                                       | 29.07% | 4    | 4        | 4      | 7      | 7       |
| \$200,001<br>\$250,000                     |                                       | 16.28% | 5    | 0        | 3      | 29     | 28      |
| \$250,001 11 <b>1</b>                      |                                       | 12.79% | 5    | 0        | 7      | 9      | 1       |
| \$350,001 10                               |                                       | 11.63% | 7    | 0        | 0      | 3      | 26      |
| Median Closed DOM                          | 5                                     |        |      | 5        | 4      | 5      | 22      |
| Total Closed Units                         | 86                                    | 100%   | 5.0  | 17       | 41     | 20     | 8       |
| Total Closed Volume                        | 17,646,825                            |        |      | 1.34M    | 6.74M  | 6.41M  | 3.16M   |
|                                            |                                       |        |      |          |        |        |         |