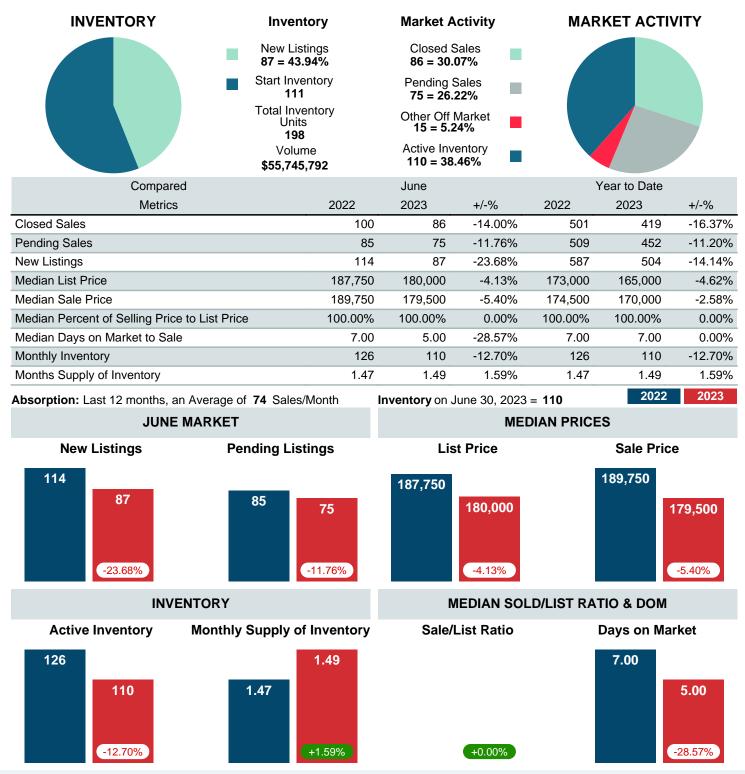

## MONTHLY INVENTORY ANALYSIS

Report produced on Jul 13, 2023 for MLS Technology Inc.

| Compared                                      | June    |         |         |  |  |
|-----------------------------------------------|---------|---------|---------|--|--|
| Metrics                                       | 2022    | 2023    | +/-%    |  |  |
| Closed Listings                               | 100     | 86      | -14.00% |  |  |
| Pending Listings                              | 85      | 75      | -11.76% |  |  |
| New Listings                                  | 114     | 87      | -23.68% |  |  |
| Median List Price                             | 187,750 | 180,000 | -4.13%  |  |  |
| Median Sale Price                             | 189,750 | 179,500 | -5.40%  |  |  |
| Median Percent of Selling Price to List Price | 100.00% | 100.00% | 0.00%   |  |  |
| Median Days on Market to Sale                 | 7.00    | 5.00    | -28.57% |  |  |
| End of Month Inventory                        | 126     | 110     | -12.70% |  |  |
| Months Supply of Inventory                    | 1.47    | 1.49    | 1.59%   |  |  |

Absorption: Last 12 months, an Average of **74** Sales/Month Active Inventory as of June 30, 2023 = **110** 

#### Months Supply of Inventory (MSI) Decreases

The total housing inventory at the end of June 2023 decreased **12.70%** to 110 existing homes available for sale. Over the last 12 months this area has had an average of 74 closed sales per month. This represents an unsold inventory index of **1.49** MSI for this period.

#### **Median Sale Price Falling**

According to the preliminary trends, this market area has experienced some downward momentum with the decline of Median Price this month. Prices dipped **5.40%** in June 2023 to \$179,500 versus the previous year at \$189,750.

#### **Median Days on Market Shortens**

The median number of **5.00** days that homes spent on the market before selling decreased by 2.00 days or **28.57%** in June 2023 compared to last year's same month at **7.00** DOM.

#### Sales Success for June 2023 is Positive

Overall, with Median Prices falling and Days on Market decreasing, the Listed versus Closed Ratio finished strong this month.

There were 87 New Listings in June 2023, down **23.68%** from last year at 114. Furthermore, there were 86 Closed Listings this month versus last year at 100, a **-14.00%** decrease.

Closed versus Listed trends yielded a **98.9%** ratio, up from previous year's, June 2022, at **87.7%**, a **12.69%** upswing. This will certainly create pressure on a decreasing Monthï $_{2}^{1/2}$ s Supply of Inventory (MSI) in the months to come.