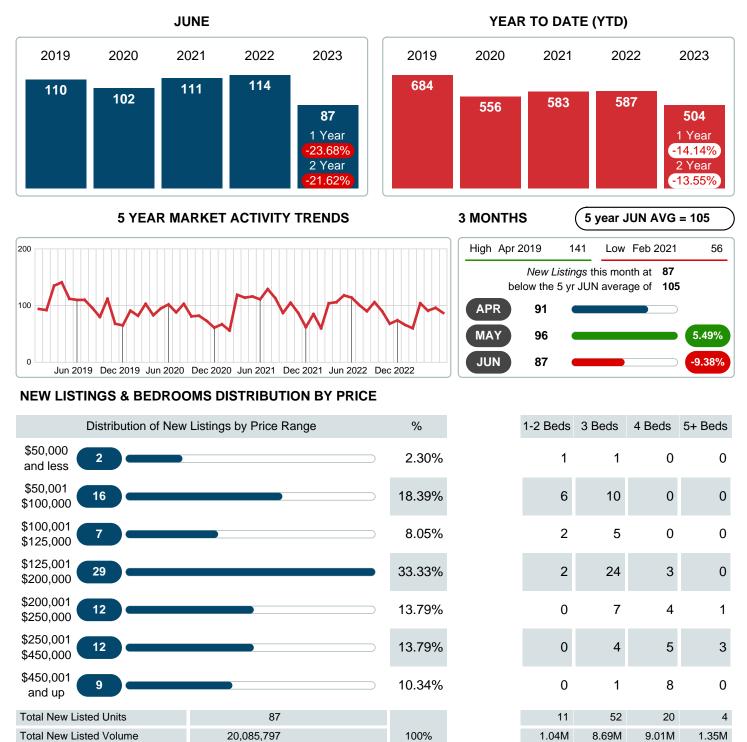

## MONTHLY INVENTORY ANALYSIS

Report produced on Jul 13, 2023 for MLS Technology Inc.

| Compared                                      | June    |         |         |  |  |
|-----------------------------------------------|---------|---------|---------|--|--|
| Metrics                                       | 2022    | 2023    | +/-%    |  |  |
| Closed Listings                               | 100     | 86      | -14.00% |  |  |
| Pending Listings                              | 85      | 75      | -11.76% |  |  |
| New Listings                                  | 114     | 87      | -23.68% |  |  |
| Median List Price                             | 187,750 | 180,000 | -4.13%  |  |  |
| Median Sale Price                             | 189,750 | 179,500 | -5.40%  |  |  |
| Median Percent of Selling Price to List Price | 100.00% | 100.00% | 0.00%   |  |  |
| Median Days on Market to Sale                 | 7.00    | 5.00    | -28.57% |  |  |
| End of Month Inventory                        | 126     | 110     | -12.70% |  |  |
| Months Supply of Inventory                    | 1.47    | 1.49    | 1.59%   |  |  |

#### Sales Success for June 2023 is Positive

Overall, with Median Prices falling and Days on Market decreasing, the Listed versus Closed Ratio finished strong this month.

There were 87 New Listings in June 2023, down **23.68%** from last year at 114. Furthermore, there were 86 Closed Listings this month versus last year at 100, a **-14.00%** decrease.