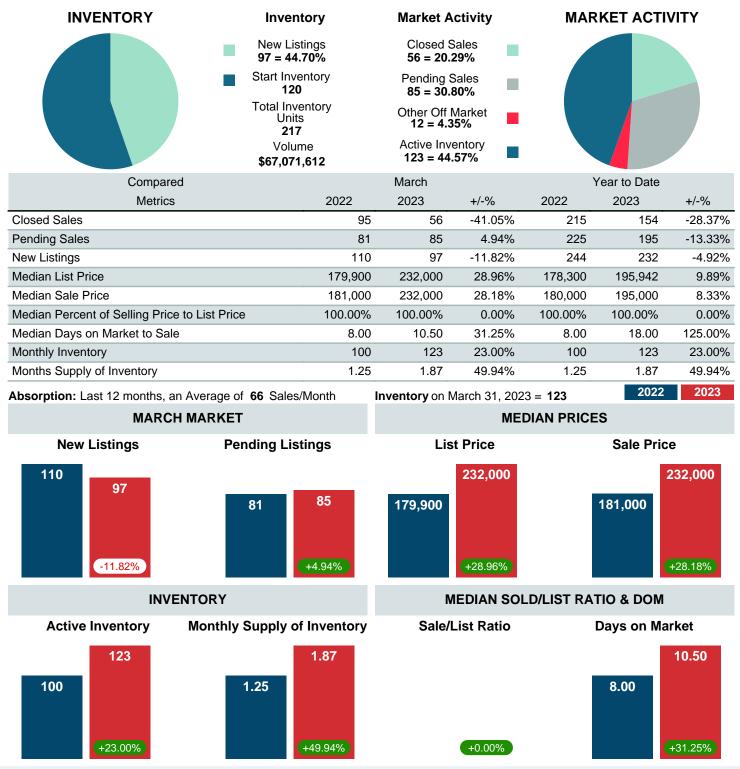

### MONTHLY INVENTORY ANALYSIS

Report produced on Aug 09, 2023 for MLS Technology Inc.

| Compared                                      | March   |         |         |
|-----------------------------------------------|---------|---------|---------|
| Metrics                                       | 2022    | 2023    | +/-%    |
| Closed Listings                               | 95      | 56      | -41.05% |
| Pending Listings                              | 81      | 85      | 4.94%   |
| New Listings                                  | 110     | 97      | -11.82% |
| Median List Price                             | 179,900 | 232,000 | 28.96%  |
| Median Sale Price                             | 181,000 | 232,000 | 28.18%  |
| Median Percent of Selling Price to List Price | 100.00% | 100.00% | 0.00%   |
| Median Days on Market to Sale                 | 8.00    | 10.50   | 31.25%  |
| End of Month Inventory                        | 100     | 123     | 23.00%  |
| Months Supply of Inventory                    | 1.25    | 1.87    | 49.94%  |

Absorption: Last 12 months, an Average of 66 Sales/Month Active Inventory as of March 31, 2023 = 123

### Months Supply of Inventory (MSI) Increases

The total housing inventory at the end of March 2023 rose **23.00%** to 123 existing homes available for sale. Over the last 12 months this area has had an average of 66 closed sales per month. This represents an unsold inventory index of **1.87** MSI for this period.

### Sales Success for March 2023 is Positive

Overall, with Median Prices going up and Days on Market increasing, the Listed versus Closed Ratio finished weak this month.

There were 97 New Listings in March 2023, down **11.82%** from last year at 110. Furthermore, there were 56 Closed Listings this month versus last year at 95, a **-41.05%** decrease.

Closed versus Listed trends yielded a **57.7%** ratio, down from previous year's, March 2022, at **86.4%**, a **33.15%** downswing. This will certainly create pressure on an increasing Monthï $_{21/2}$ s Supply of Inventory (MSI) in the months to come.