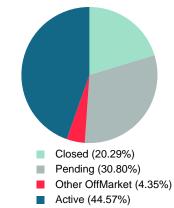

Absorption: Last 12 months, an Average of 66 Sales/Month Active Inventory as of March 31, 2023 = 123

### **ACTIVE INVENTORY**

Report produced on Aug 09, 2023 for MLS Technology Inc.

Median Active Inventory Listing Price
Contact: MLS Technology Inc.

Phone: 918-663-7500

Email: support@mlstechnology.com

\$123,450 \$226,500 \$425,000 \$554,500