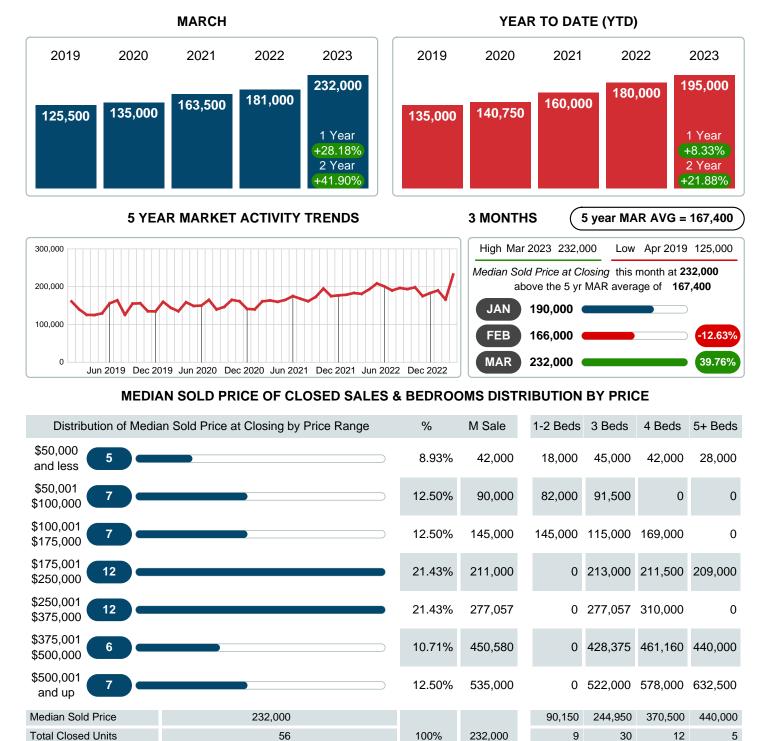

## MEDIAN SOLD PRICE AT CLOSING

Report produced on Aug 09, 2023 for MLS Technology Inc.

Phone: 918-663-7500 Contact: MLS Technology Inc. Reports produced and compiled by RE STATS Inc. Information is deemed reliable but not guaranteed. Does not reflect all market activity.

### Median Sale Price Going Up

According to the preliminary trends, this market area has experienced some upward momentum with the increase of Median Price this month. Prices went up **28.18%** in March 2023 to \$232,000 versus the previous year at \$181,000.

### Median Days on Market Lengthens

The median number of **10.50** days that homes spent on the market before selling increased by 2.50 days or **31.25%** in March 2023 compared to last year's same month at **8.00** DOM.