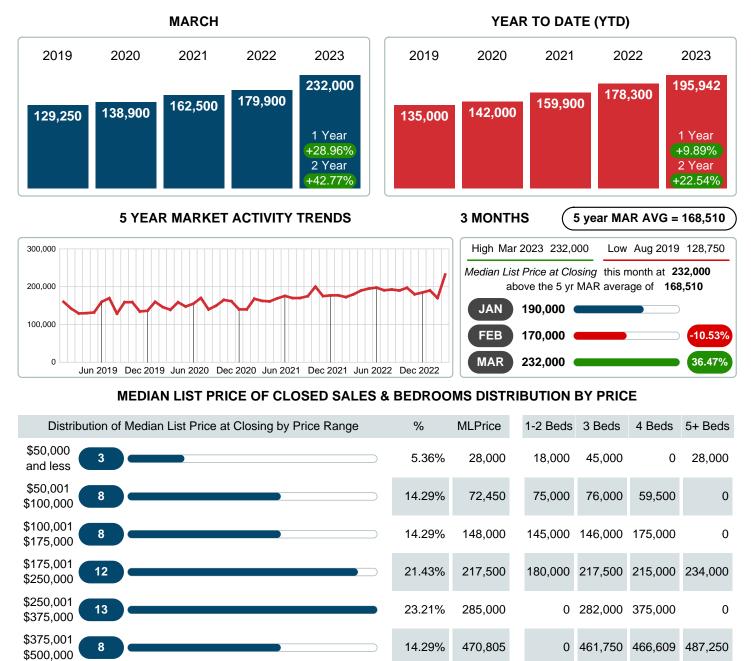

### Median Sale Price Going Up

According to the preliminary trends, this market area has experienced some upward momentum with the increase of Median Price this month. Prices went up **28.18%** in March 2023 to \$232,000 versus the previous year at \$181,000.

## MEDIAN LIST PRICE AT CLOSING

Report produced on Aug 09, 2023 for MLS Technology Inc.

\$500,001 4 7.14% 705,000 525,000 767,500 825,000 0 and up Median List Price 232,000 89,900 239,950 375,000 475,000 **Total Closed Units** 100% 232,000 30 56 9 12 4.62M **Total Closed Volume** 14,973,656 880.80K 7.41M 2.06M