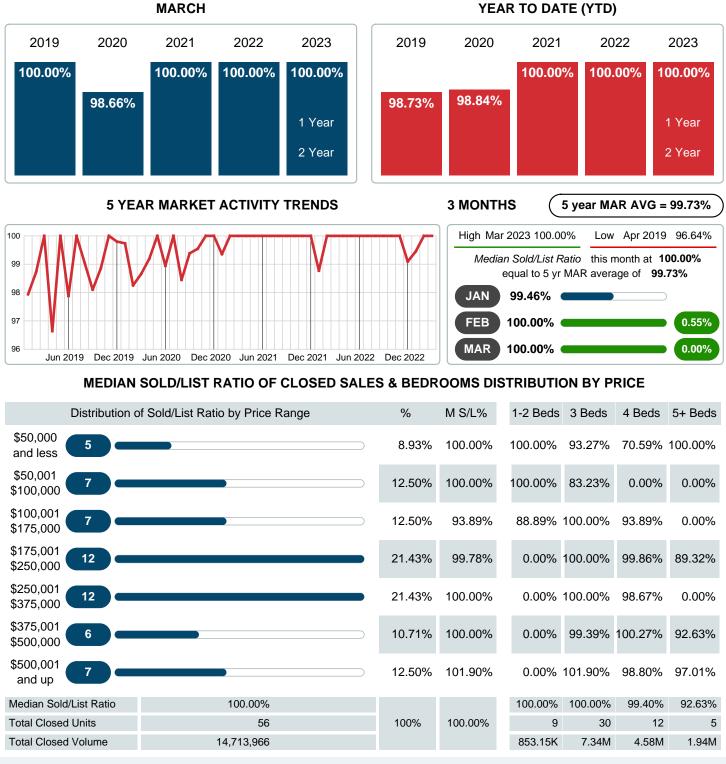

## MEDIAN PERCENT OF SELLING PRICE TO LISTING PRICE

Report produced on Aug 09, 2023 for MLS Technology Inc.

Contact: MLS Technology Inc.

Phone: 918-663-7500

Reports produced and compiled by RE STATS Inc. Information is deemed reliable but not guaranteed. Does not reflect all market activity.