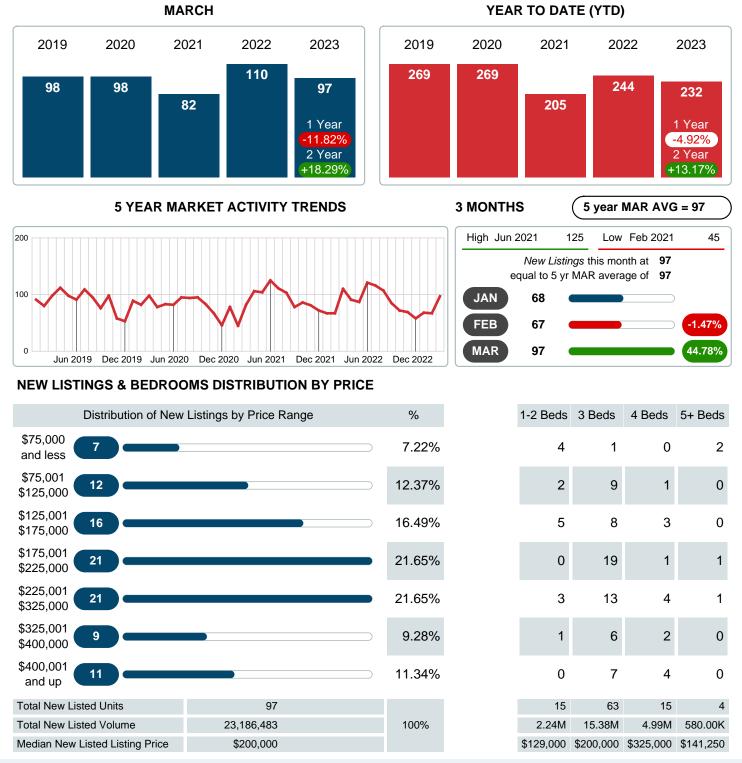

### **NEW LISTINGS**

Report produced on Aug 09, 2023 for MLS Technology Inc.

Contact: MLS Technology Inc.

Phone: 918-663-7500

Email: support@mlstechnology.com

Area Delimited by County Of Creek - Residential Property Type

### Sales Success for March 2023 is Positive

Overall, with Median Prices going up and Days on Market increasing, the Listed versus Closed Ratio finished weak this month.

There were 97 New Listings in March 2023, down **11.82%** from last year at 110. Furthermore, there were 56 Closed Listings this month versus last year at 95, a **-41.05%** decrease.