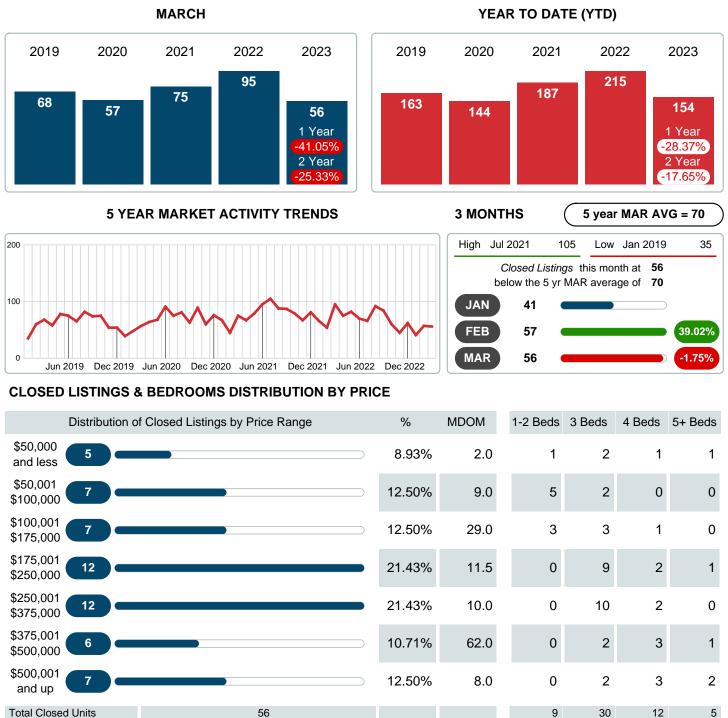

## CLOSED LISTINGS

Report produced on Aug 09, 2023 for MLS Technology Inc.

56 9 30 7.34M **Total Closed Volume** 14,713,966 100% 10.5 853.15K 4.58M Median Closed Price \$232,000 \$90,150 \$244,950 \$370,500 \$440,000

### Sales Success for March 2023 is Positive

Overall, with Median Prices going up and Days on Market increasing, the Listed versus Closed Ratio finished weak this month.

There were 97 New Listings in March 2023, down **11.82%** from last year at 110. Furthermore, there were 56 Closed Listings this month versus last year at 95, a **-41.05%** decrease.