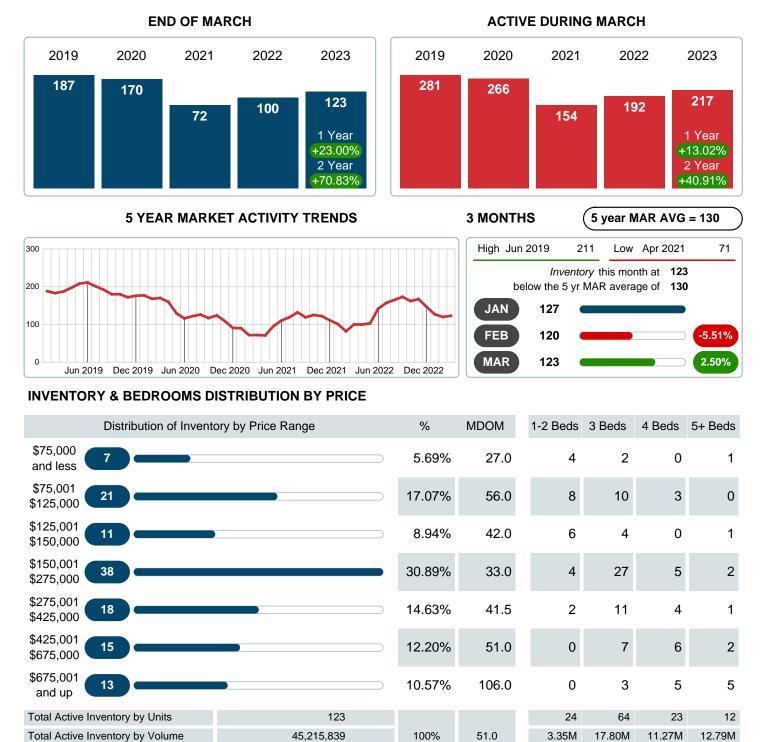

### **ACTIVE INVENTORY**

Report produced on Aug 09, 2023 for MLS Technology Inc.

Median Active Inventory Listing Price
Contact: MLS Technology Inc.

Phone: 918-663-7500

Email: support@mlstechnology.com

\$123,450 \$226,500 \$425,000 \$554,500

Reports produced and compiled by RE STATS Inc. Information is deemed reliable but not guaranteed. Does not reflect all market activity.

\$228,000

Area Delimited by County Of Creek - Residential Property Type