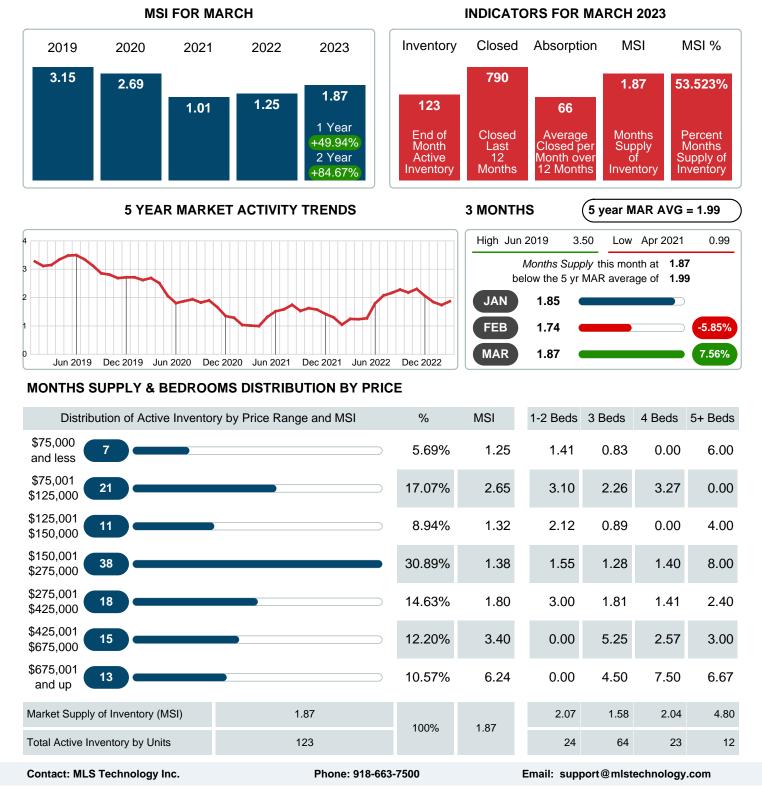

### MONTHLY INVENTORY ANALYSIS

Report produced on Aug 09, 2023 for MLS Technology Inc.

| Compared                                      | March   |         |         |
|-----------------------------------------------|---------|---------|---------|
| Metrics                                       | 2022    | 2023    | +/-%    |
| Closed Listings                               | 95      | 56      | -41.05% |
| Pending Listings                              | 81      | 85      | 4.94%   |
| New Listings                                  | 110     | 97      | -11.82% |
| Median List Price                             | 179,900 | 232,000 | 28.96%  |
| Median Sale Price                             | 181,000 | 232,000 | 28.18%  |
| Median Percent of Selling Price to List Price | 100.00% | 100.00% | 0.00%   |
| Median Days on Market to Sale                 | 8.00    | 10.50   | 31.25%  |
| End of Month Inventory                        | 100     | 123     | 23.00%  |
| Months Supply of Inventory                    | 1.25    | 1.87    | 49.94%  |

Absorption: Last 12 months, an Average of 66 Sales/Month Active Inventory as of March 31, 2023 = 123

### Months Supply of Inventory (MSI) Increases

The total housing inventory at the end of March 2023 rose **23.00%** to 123 existing homes available for sale. Over the last 12 months this area has had an average of 66 closed sales per month. This represents an unsold inventory index of **1.87** MSI for this period.

## MONTHS SUPPLY of INVENTORY (MSI)

Report produced on Aug 09, 2023 for MLS Technology Inc.

Area Delimited by County Of Creek - Residential Property Type

\$175,001

\$250,000 \$250,001

\$375,000 \$375,001

\$500,000 \$500,001