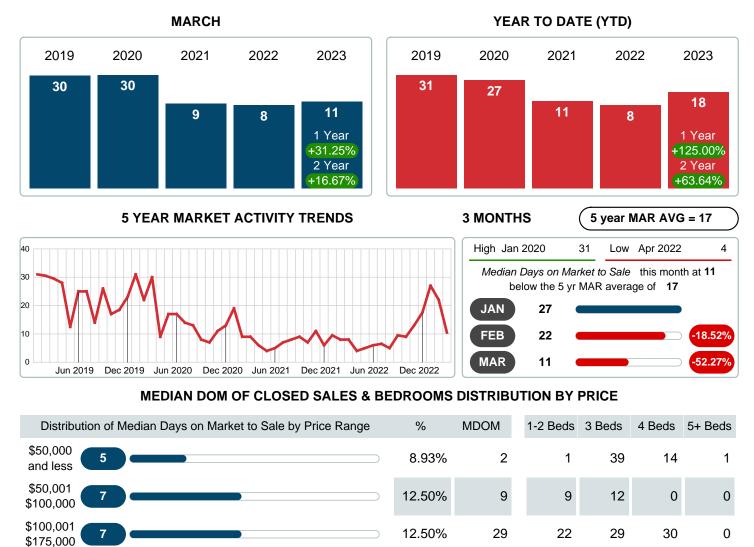

### Median Days on Market Lengthens

The median number of **10.50** days that homes spent on the market before selling increased by 2.50 days or **31.25%** in March 2023 compared to last year's same month at **8.00** DOM.

## MEDIAN DAYS ON MARKET TO SALE

Report produced on Aug 09, 2023 for MLS Technology Inc.

21.43%

21.43%

10.71%

12.50%

100%

Phone: 918-663-7500