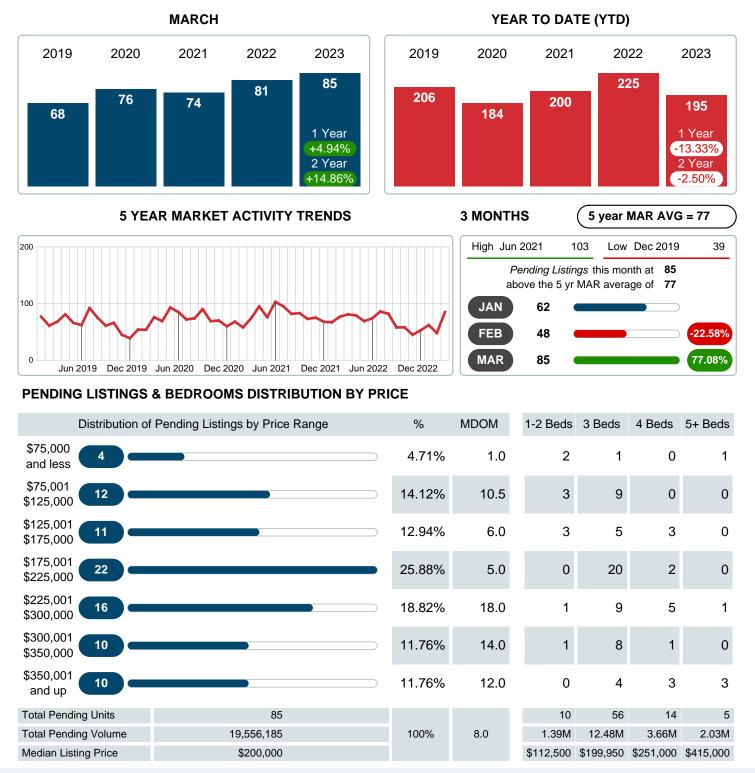

### PENDING LISTINGS

Report produced on Aug 09, 2023 for MLS Technology Inc.

Contact: MLS Technology Inc.

Phone: 918-663-7500

Email: support@mlstechnology.com

RELADATUM

### Sales Success for March 2023 is Positive

Overall, with Median Prices going up and Days on Market increasing, the Listed versus Closed Ratio finished weak this month.

There were 97 New Listings in March 2023, down **11.82%** from last year at 110. Furthermore, there were 56 Closed Listings this month versus last year at 95, a **-41.05%** decrease.