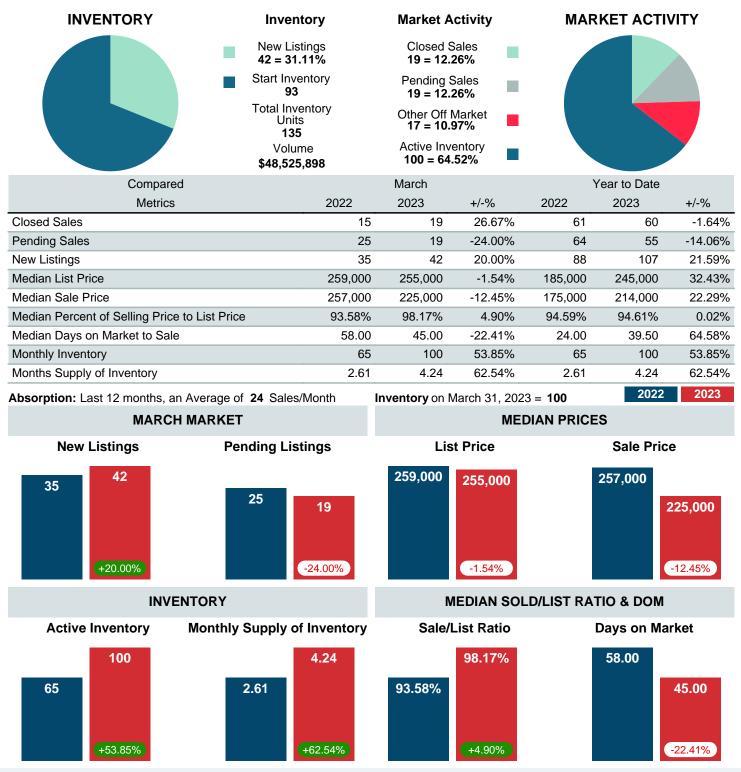

### MONTHLY INVENTORY ANALYSIS

Report produced on Aug 09, 2023 for MLS Technology Inc.

| Compared                                      | March   |         |         |
|-----------------------------------------------|---------|---------|---------|
| Metrics                                       | 2022    | 2023    | +/-%    |
| Closed Listings                               | 15      | 19      | 26.67%  |
| Pending Listings                              | 25      | 19      | -24.00% |
| New Listings                                  | 35      | 42      | 20.00%  |
| Median List Price                             | 259,000 | 255,000 | -1.54%  |
| Median Sale Price                             | 257,000 | 225,000 | -12.45% |
| Median Percent of Selling Price to List Price | 93.58%  | 98.17%  | 4.90%   |
| Median Days on Market to Sale                 | 58.00   | 45.00   | -22.41% |
| End of Month Inventory                        | 65      | 100     | 53.85%  |
| Months Supply of Inventory                    | 2.61    | 4.24    | 62.54%  |

Absorption: Last 12 months, an Average of 24 Sales/Month Active Inventory as of March 31, 2023 = 100

#### Months Supply of Inventory (MSI) Increases

The total housing inventory at the end of March 2023 rose 53.85% to 100 existing homes available for sale. Over the last 12 months this area has had an average of 24 closed sales per month. This represents an unsold inventory index of 4.24 MSI for this period.

#### Median Sale Price Falling

According to the preliminary trends, this market area has experienced some downward momentum with the decline of Median Price this month. Prices dipped 12.45% in March 2023 to \$225,000 versus the previous year at \$257,000.

#### Median Days on Market Shortens

The median number of 45.00 days that homes spent on the market before selling decreased by 13.00 days or 22.41% in March 2023 compared to last year's same month at 58.00 DOM.

#### Sales Success for March 2023 is Positive

Overall, with Median Prices falling and Days on Market decreasing, the Listed versus Closed Ratio finished strong this month.

There were 42 New Listings in March 2023, up 20.00% from last year at 35. Furthermore, there were 19 Closed Listings this month versus last year at 15, a 26.67% increase.

Closed versus Listed trends yielded a 45.2% ratio, up from previous year's, March 2022, at 42.9%, a 5.56% upswing. This will certainly create pressure on an increasing Monthi¿1/2s Supply of Inventory (MSI) in the months to come.

### MARKET SUMMARY

Report produced on Aug 09, 2023 for MLS Technology Inc.

Contact: MLS Technology Inc.

Phone: 918-663-7500

Email: support@mlstechnology.com