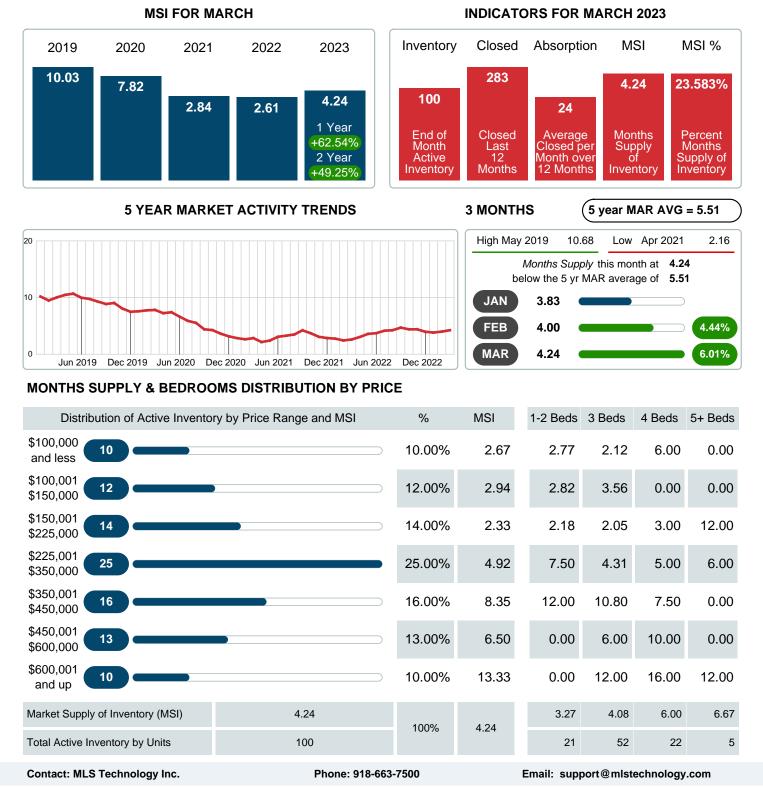

#### Months Supply of Inventory (MSI) Increases

The total housing inventory at the end of March 2023 rose 53.85% to 100 existing homes available for sale. Over the last 12 months this area has had an average of 24 closed sales per month. This represents an unsold inventory index of 4.24 MSI for this period.

### MONTHS SUPPLY of INVENTORY (MSI)

Report produced on Aug 09, 2023 for MLS Technology Inc.

Area Delimited by County Of McIntosh - Residential Property Type