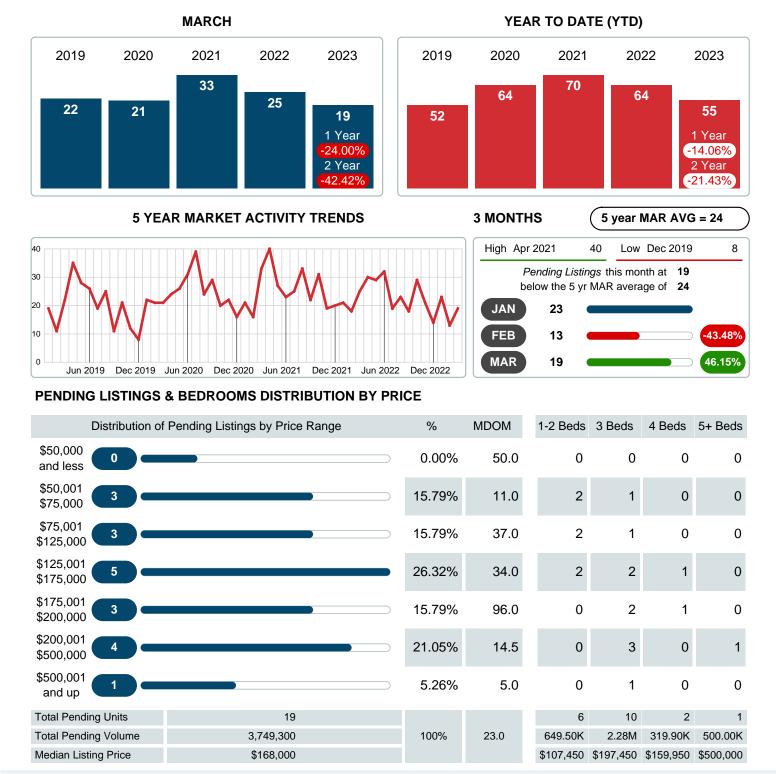

### PENDING LISTINGS

Report produced on Aug 09, 2023 for MLS Technology Inc.

Contact: MLS Technology Inc.

Phone: 918-663-7500

Email: support@mlstechnology.com

RELEDATUM

### MONTHLY INVENTORY ANALYSIS

Report produced on Aug 09, 2023 for MLS Technology Inc.

| Compared                                      | March   |         |         |
|-----------------------------------------------|---------|---------|---------|
| Metrics                                       | 2022    | 2023    | +/-%    |
| Closed Listings                               | 15      | 19      | 26.67%  |
| Pending Listings                              | 25      | 19      | -24.00% |
| New Listings                                  | 35      | 42      | 20.00%  |
| Median List Price                             | 259,000 | 255,000 | -1.54%  |
| Median Sale Price                             | 257,000 | 225,000 | -12.45% |
| Median Percent of Selling Price to List Price | 93.58%  | 98.17%  | 4.90%   |
| Median Days on Market to Sale                 | 58.00   | 45.00   | -22.41% |
| End of Month Inventory                        | 65      | 100     | 53.85%  |
| Months Supply of Inventory                    | 2.61    | 4.24    | 62.54%  |