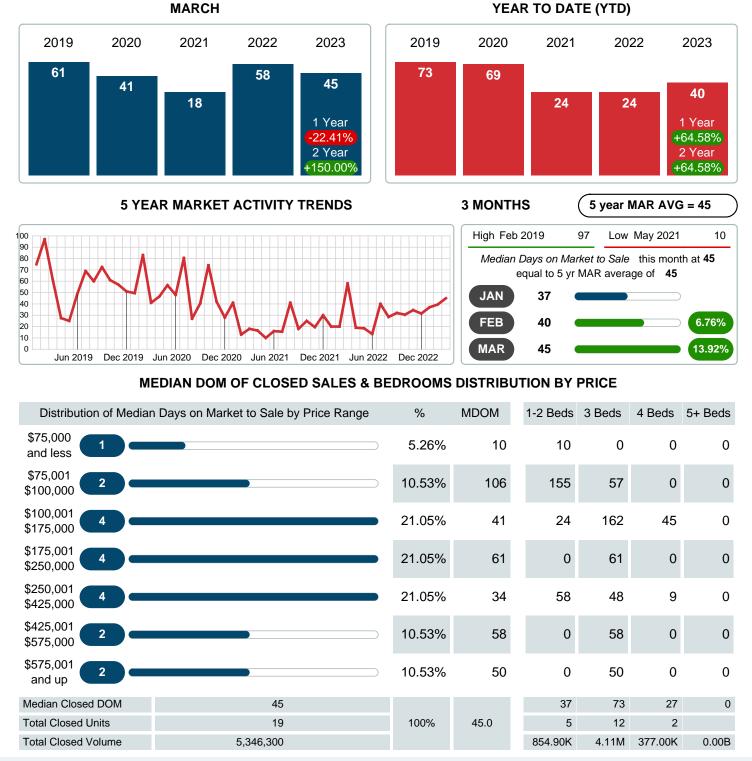

#### Median Days on Market Shortens

The median number of 45.00 days that homes spent on the market before selling decreased by 13.00 days or 22.41% in March 2023 compared to last year's same month at 58.00 DOM.

### MEDIAN DAYS ON MARKET TO SALE

Report produced on Aug 09, 2023 for MLS Technology Inc.

Contact: MLS Technology Inc.

Phone: 918-663-7500

Email: support@mlstechnology.com

MARCH