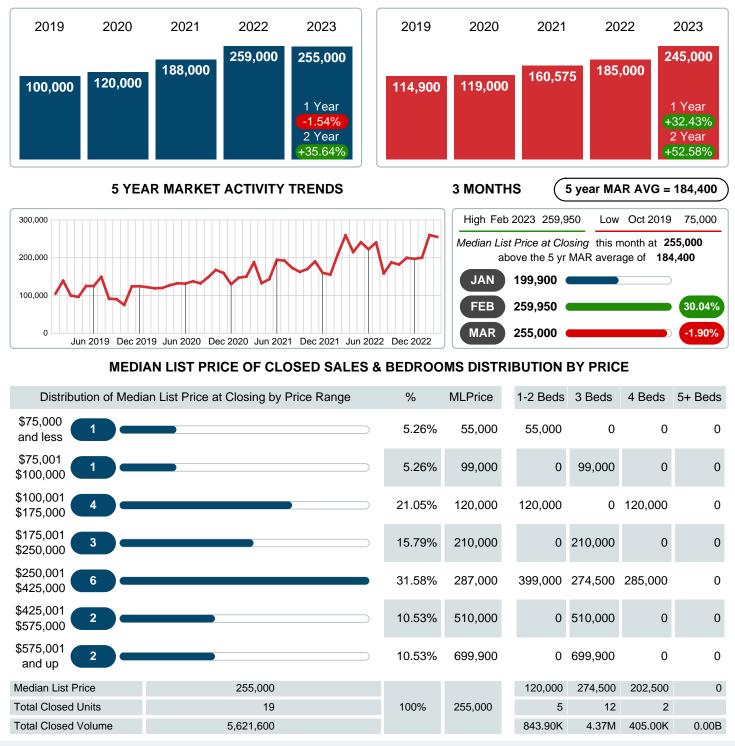

#### Median Sale Price Falling

According to the preliminary trends, this market area has experienced some downward momentum with the decline of Median Price this month. Prices dipped 12.45% in March 2023 to \$225,000 versus the previous year at \$257,000.

### MEDIAN LIST PRICE AT CLOSING

Report produced on Aug 09, 2023 for MLS Technology Inc.

Contact: MLS Technology Inc.

Phone: 918-663-7500

Email: support@mlstechnology.com

Area Delimited by County Of McIntosh - Residential Property Type

### MEDIAN SOLD PRICE AT CLOSING

Report produced on Aug 09, 2023 for MLS Technology Inc.

Contact: MLS Technology Inc.

Phone: 918-663-7500

Email: support@mlstechnology.com

Area Delimited by County Of McIntosh - Residential Property Type