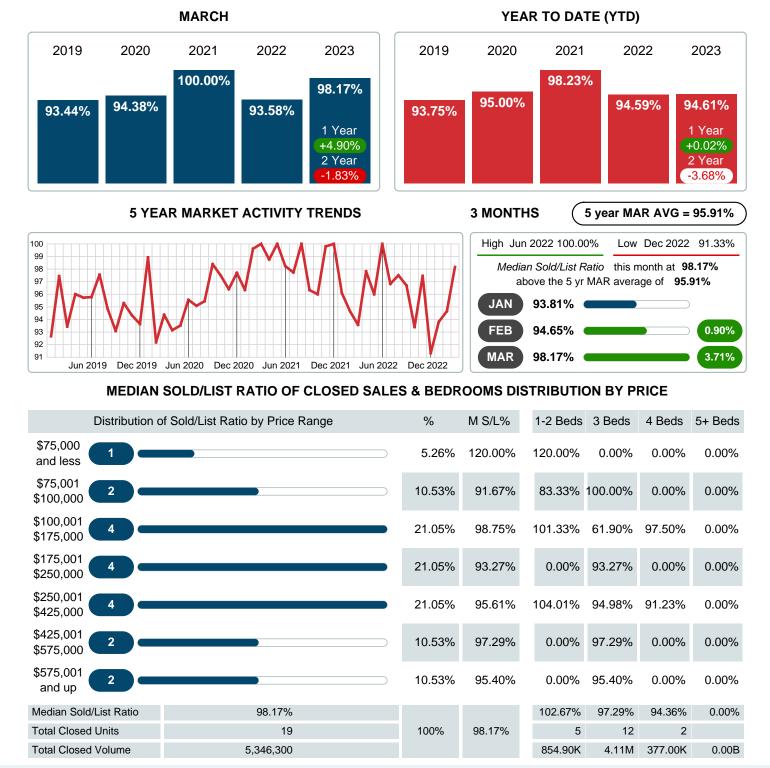

#### Median Days on Market Shortens

The median number of 45.00 days that homes spent on the market before selling decreased by 13.00 days or 22.41% in March 2023 compared to last year's same month at 58.00 DOM.

### MEDIAN PERCENT OF SELLING PRICE TO LISTING PRICE

Report produced on Aug 09, 2023 for MLS Technology Inc.

Contact: MLS Technology Inc.

Phone: 918-663-7500

Email: support@mlstechnology.com

RELLDATUM