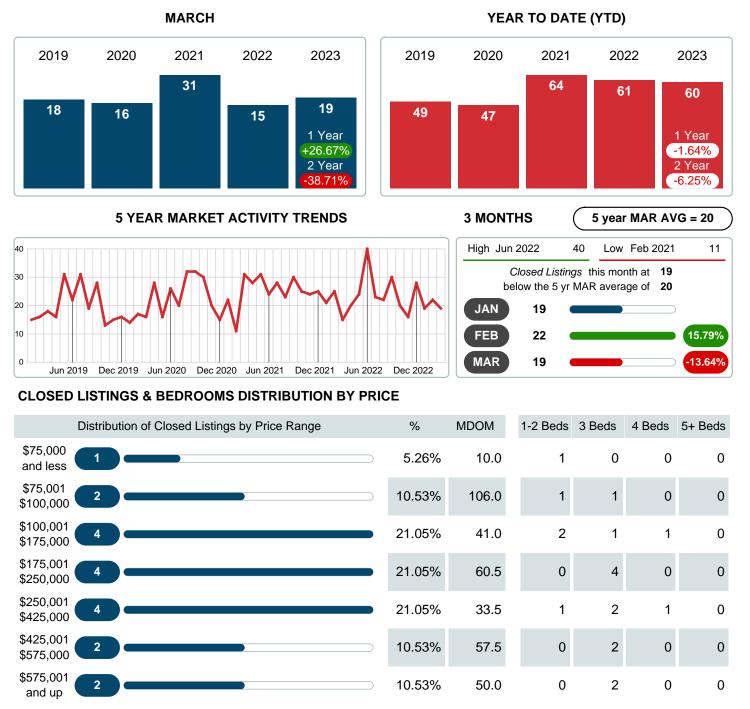

### **CLOSED LISTINGS**

Report produced on Aug 09, 2023 for MLS Technology Inc.

Reports produced and compiled by RE STATS Inc. Information is deemed reliable but not guaranteed. Does not reflect all market activity.

#### Sales Success for March 2023 is Positive

Overall, with Median Prices falling and Days on Market decreasing, the Listed versus Closed Ratio finished strong this month.

There were 42 New Listings in March 2023, up 20.00% from last year at 35. Furthermore, there were 19 Closed Listings this month versus last year at 15, a 26.67% increase.