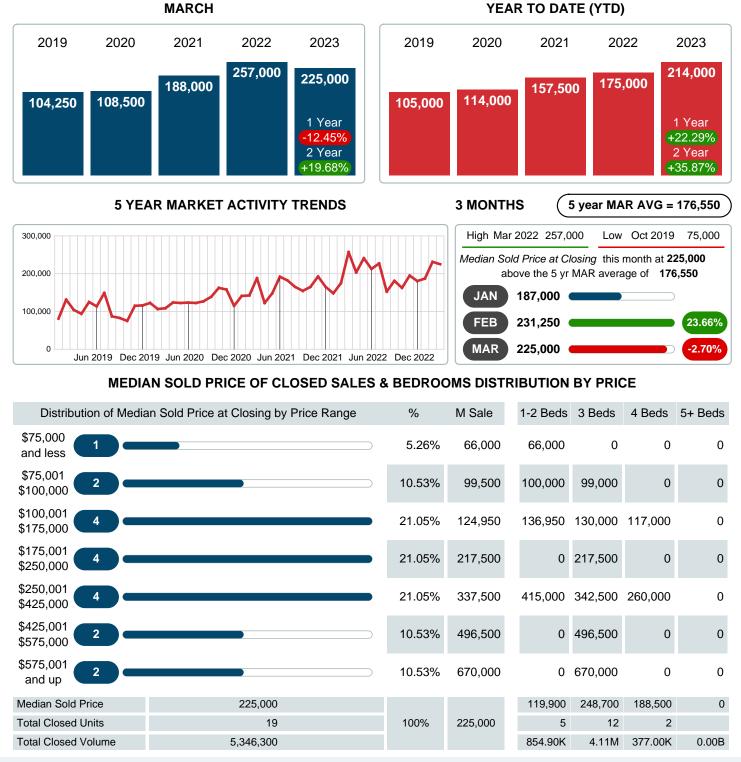

#### Median Sale Price Falling

According to the preliminary trends, this market area has experienced some downward momentum with the decline of Median Price this month. Prices dipped 12.45% in March 2023 to \$225,000 versus the previous year at \$257,000.

# REDATUM

**Total Closed Units** 

**Total Closed Volume** 

Median Closed Price

Contact: MLS Technology Inc.

Phone: 918-663-7500

100%

45.0

19

5,346,300

\$225,000

0

\$0

0.00B

2

377.00K

5

854.90K

12

4.11M

Email: support@mlstechnology.com

\$119,900 \$248,700 \$188,500

RELLDATUM

### MEDIAN SOLD PRICE AT CLOSING

Report produced on Aug 09, 2023 for MLS Technology Inc.

Contact: MLS Technology Inc.

Phone: 918-663-7500

Email: support@mlstechnology.com

Area Delimited by County Of McIntosh - Residential Property Type