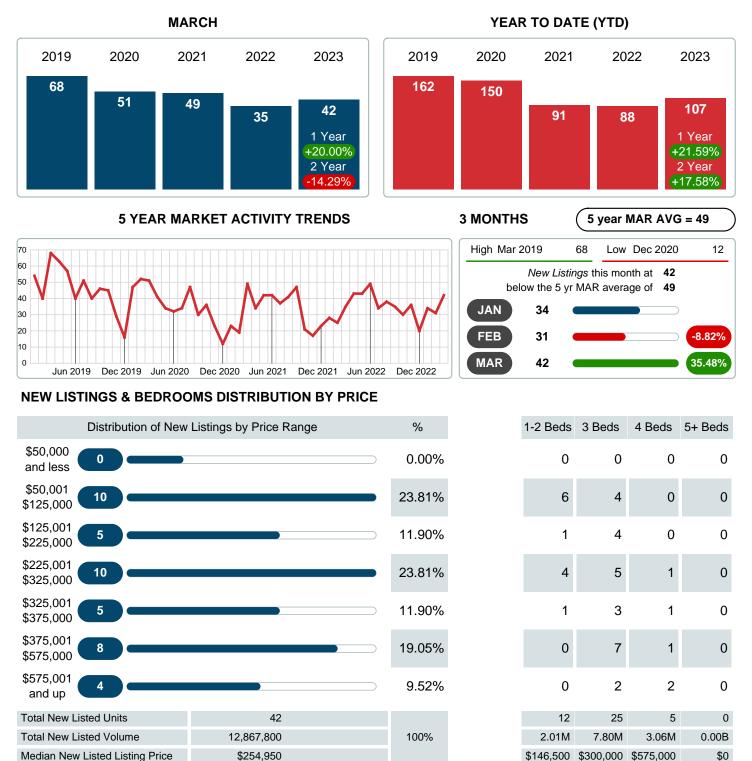

### **NEW LISTINGS**

Report produced on Aug 09, 2023 for MLS Technology Inc.

Contact: MLS Technology Inc.

Phone: 918-663-7500

Email: support@mlstechnology.com

RELLDATUM

#### Sales Success for March 2023 is Positive

Overall, with Median Prices falling and Days on Market decreasing, the Listed versus Closed Ratio finished strong this month.

There were 42 New Listings in March 2023, up 20.00% from last year at 35. Furthermore, there were 19 Closed Listings this month versus last year at 15, a 26.67% increase.