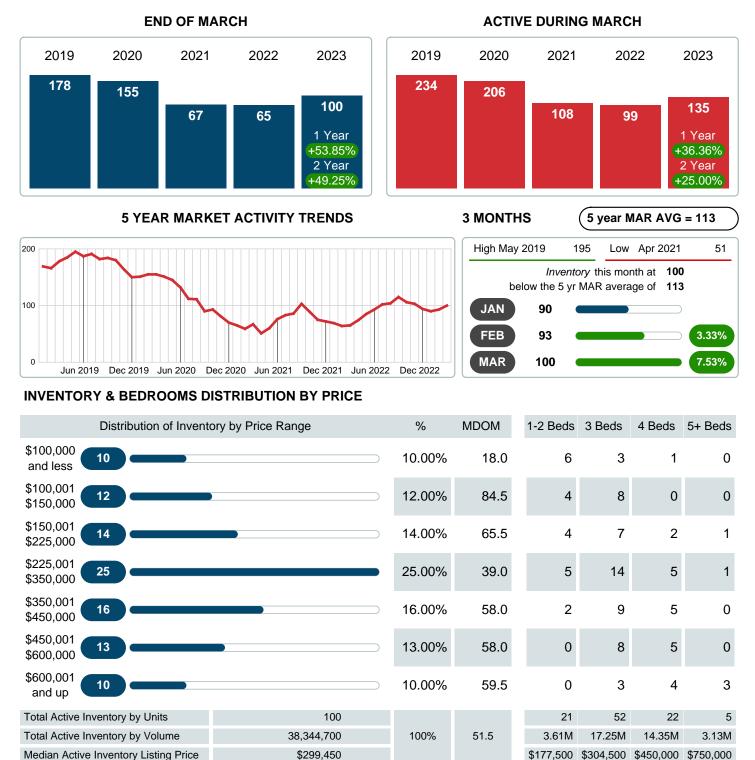

Absorption: Last 12 months, an Average of 24 Sales/Month Active Inventory as of March 31, 2023 = 100

### **ACTIVE INVENTORY**

Report produced on Aug 09, 2023 for MLS Technology Inc.

Contact: MLS Technology Inc.

Phone: 918-663-7500

Email: support@mlstechnology.com

Area Delimited by County Of McIntosh - Residential Property Type