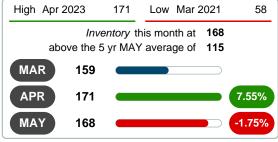

## **ACTIVE INVENTORY**

Report produced on Aug 09, 2023 for MLS Technology Inc.

# END OF MAY