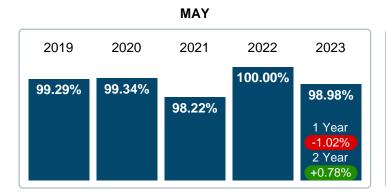

## MEDIAN PERCENT OF SELLING PRICE TO LISTING PRICE

Report produced on Aug 09, 2023 for MLS Technology Inc.

# 5 YEAR MARKET ACTIVITY TRENDS