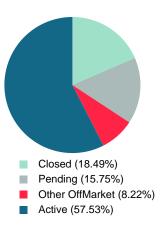

**Absorption:** Last 12 months, an Average of **43** Sales/Month **Active Inventory** as of May 31, 2023 = **168** 

# Months Supply of Inventory (MSI) Increases

The total housing inventory at the end of May 2023 rose **102.41%** to 168 existing homes available for sale. Over the last 12 months this area has had an average of 43 closed sales per month. This represents an unsold inventory index of **3.91** MSI for this period.