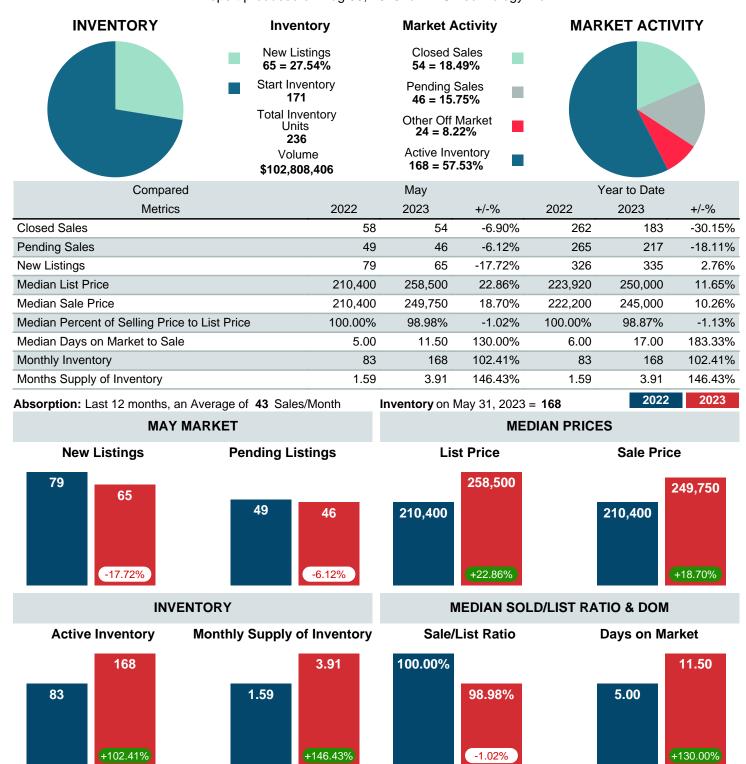

## MONTHLY INVENTORY ANALYSIS

Report produced on Aug 09, 2023 for MLS Technology Inc.

| Compared                                      | May     |         |         |  |  |  |
|-----------------------------------------------|---------|---------|---------|--|--|--|
| Metrics                                       | 2022    | 2023    | +/-%    |  |  |  |
| Closed Listings                               | 58      | 54      | -6.90%  |  |  |  |
| Pending Listings                              | 49      | 46      | -6.12%  |  |  |  |
| New Listings                                  | 79      | 65      | -17.72% |  |  |  |
| Median List Price                             | 210,400 | 258,500 | 22.86%  |  |  |  |
| Median Sale Price                             | 210,400 | 249,750 | 18.70%  |  |  |  |
| Median Percent of Selling Price to List Price | 100.00% | 98.98%  | -1.02%  |  |  |  |
| Median Days on Market to Sale                 | 5.00    | 11.50   | 130.00% |  |  |  |
| End of Month Inventory                        | 83      | 168     | 102.41% |  |  |  |
| Months Supply of Inventory                    | 1.59    | 3.91    | 146.43% |  |  |  |

**Absorption:** Last 12 months, an Average of **43** Sales/Month **Active Inventory** as of May 31, 2023 = **168** 

# Months Supply of Inventory (MSI) Increases

The total housing inventory at the end of May 2023 rose **102.41%** to 168 existing homes available for sale. Over the last 12 months this area has had an average of 43 closed sales per month. This represents an unsold inventory index of **3.91** MSI for this period.

## Median Sale Price Going Up

According to the preliminary trends, this market area has experienced some upward momentum with the increase of Median Price this month. Prices went up **18.70%** in May 2023 to \$249,750 versus the previous year at \$210,400.

#### **Median Days on Market Lengthens**

The median number of **11.50** days that homes spent on the market before selling increased by 6.50 days or **130.00%** in May 2023 compared to last year's same month at **5.00** DOM.

## Sales Success for May 2023 is Positive

Overall, with Median Prices going up and Days on Market increasing, the Listed versus Closed Ratio finished strong this month.

There were 65 New Listings in May 2023, down **17.72%** from last year at 79. Furthermore, there were 54 Closed Listings this month versus last year at 58, a **-6.90%** decrease.

Closed versus Listed trends yielded a **83.1%** ratio, up from previous year's, May 2022, at **73.4%**, a **13.16%** upswing. This will certainly create pressure on an increasing Month�s Supply of Inventory (MSI) in the months to come.