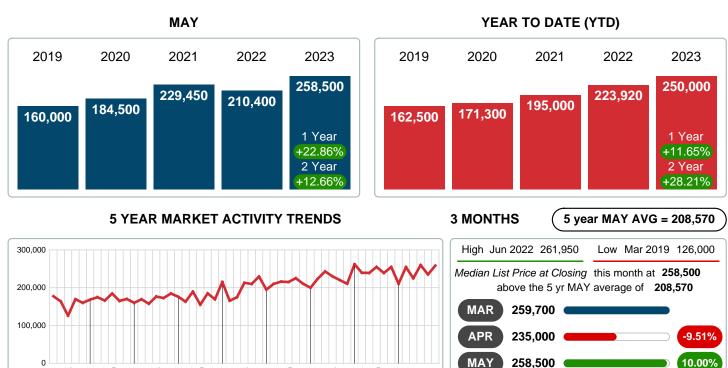

## MONTHLY INVENTORY ANALYSIS

Report produced on Aug 09, 2023 for MLS Technology Inc.

| Compared                                      | May     |         |         |  |  |  |
|-----------------------------------------------|---------|---------|---------|--|--|--|
| Metrics                                       | 2022    | 2023    | +/-%    |  |  |  |
| Closed Listings                               | 58      | 54      | -6.90%  |  |  |  |
| Pending Listings                              | 49      | 46      | -6.12%  |  |  |  |
| New Listings                                  | 79      | 65      | -17.72% |  |  |  |
| Median List Price                             | 210,400 | 258,500 | 22.86%  |  |  |  |
| Median Sale Price                             | 210,400 | 249,750 | 18.70%  |  |  |  |
| Median Percent of Selling Price to List Price | 100.00% | 98.98%  | -1.02%  |  |  |  |
| Median Days on Market to Sale                 | 5.00    | 11.50   | 130.00% |  |  |  |
| End of Month Inventory                        | 83      | 168     | 102.41% |  |  |  |
| Months Supply of Inventory                    | 1.59    | 3.91    | 146.43% |  |  |  |

## Median Sale Price Going Up

According to the preliminary trends, this market area has experienced some upward momentum with the increase of Median Price this month. Prices went up **18.70%** in May 2023 to \$249,750 versus the previous year at \$210,400.

## MEDIAN LIST PRICE AT CLOSING

Report produced on Aug 09, 2023 for MLS Technology Inc.

## MEDIAN LIST PRICE OF CLOSED SALES & BEDROOMS DISTRIBUTION BY PRICE

Jun 2019 Dec 2019 Jun 2020 Dec 2020 Jun 2021 Dec 2021 Jun 2022 Dec 2022

Contact: MLS Technology Inc. Phone: 918-663-7500 Email: support@mlstechnology.com