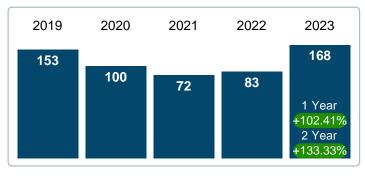

## MONTHLY INVENTORY ANALYSIS

Report produced on Aug 09, 2023 for MLS Technology Inc.

| Compared                                      | May     |         |         |  |  |  |
|-----------------------------------------------|---------|---------|---------|--|--|--|
| Metrics                                       | 2022    | 2023    | +/-%    |  |  |  |
| Closed Listings                               | 58      | 54      | -6.90%  |  |  |  |
| Pending Listings                              | 49      | 46      | -6.12%  |  |  |  |
| New Listings                                  | 79      | 65      | -17.72% |  |  |  |
| Median List Price                             | 210,400 | 258,500 | 22.86%  |  |  |  |
| Median Sale Price                             | 210,400 | 249,750 | 18.70%  |  |  |  |
| Median Percent of Selling Price to List Price | 100.00% | 98.98%  | -1.02%  |  |  |  |
| Median Days on Market to Sale                 | 5.00    | 11.50   | 130.00% |  |  |  |
| End of Month Inventory                        | 83      | 168     | 102.41% |  |  |  |
| Months Supply of Inventory                    | 1.59    | 3.91    | 146.43% |  |  |  |

# Months Supply of Inventory (MSI) Increases

The total housing inventory at the end of May 2023 rose **102.41%** to 168 existing homes available for sale. Over the last 12 months this area has had an average of 43 closed sales per month. This represents an unsold inventory index of **3.91** MSI for this period.