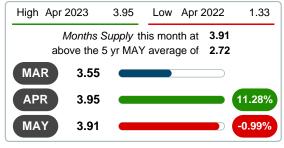

# **MSI FOR MAY**

#### 2019 2020 2021 2022 2023 3.93 3.91 2.46 1.70 1.59 1 Year -146.43% 2 Year 130.61%

# **INDICATORS FOR MAY 2023**

**3 MONTHS** 