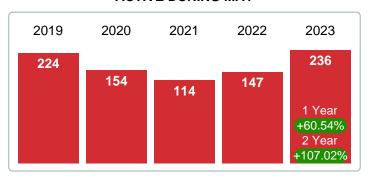

----|-----------|-----------|
| 1         | 1         | 1         | 0         |
| 4         | 4         | 2         | 0         |
| 0         | 7         | 3         | 0         |
| 1         | 11        | 2         | 1         |
| 0         | 10        | 2         | 0         |
| 3         | 1         | 4         | 1         |
| 0         | 3         | 2         | 1         |
| 9         | 37        | 16        | 3         |
| 2.46M     | 16.42M    | 7.05M     | 2.04M     |
| \$150,000 | \$279,900 | \$297,000 | \$850,000 |

Contact: MLS Technology Inc.

Phone: 918-663-7500



Area Delimited by County Of Bryan - Residential Property Type



Last update: Aug 09, 2023

## **ACTIVE INVENTORY**

Report produced on Aug 09, 2023 for MLS Technology Inc.

# END OF MAY



## **ACTIVE DURING MAY**



## **5 YEAR MARKET ACTIVITY TRENDS**









## **INVENTORY & BEDROOMS DISTRIBUTION BY PRICE**

| Distribution of Invento               | ory by Price Range | %      | MDOM | 1-2 Beds  | 3 Beds    | 4 Beds    | 5+ Beds   |
|---------------------------------------|--------------------|--------|------|-----------|-----------|-----------|-----------|
| \$125,000 and less                    |                    | 8.93%  | 83.0 | 6         | 5         | 3         | 1         |
| \$125,001<br>\$175,000                |                    | 11.31% | 36.0 | 7         | 8         | 4         | 0         |
| \$175,001<br>\$250,000                |                    | 13.69% | 69.0 | 2         | 16        | 4         | 1         |
| \$250,001<br>\$350,000                |                    | 23.