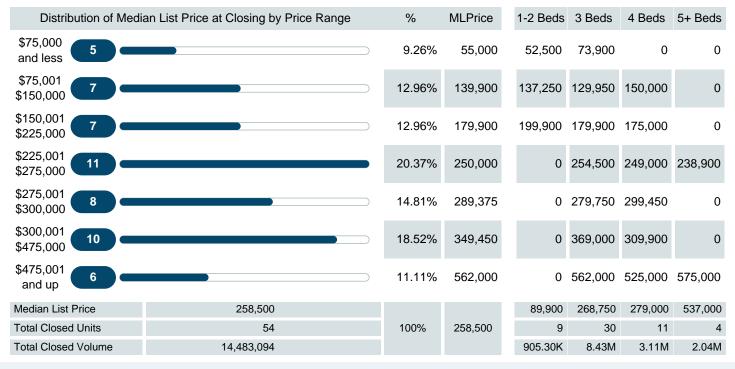

## MEDIAN LIST PRICE AT CLOSING

Report produced on Aug 09, 2023 for MLS Technology Inc.

## MEDIAN LIST PRICE OF CLOSED SALES & BEDROOMS DISTRIBUTION BY PRICE

Jun 2019 Dec 2019 Jun 2020 Dec 2020 Jun 2021 Dec 2021 Jun 2022 Dec 2022

Contact: MLS Technology Inc. Phone: 918-663-7500 Email: support@mlstechnology.com