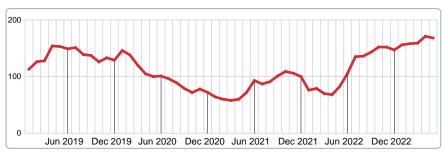

1         | 1         | 0         |
| 4         | 4         | 2         | 0         |
| 0         | 7         | 3         | 0         |
| 1         | 11        | 2         | 1         |
| 0         | 10        | 2         | 0         |
| 3         | 1         | 4         | 1         |
| 0         | 3         | 2         | 1         |
| 9         | 37        | 16        | 3         |
| 2.46M     | 16.42M    | 7.05M     | 2.04M     |
| \$150,000 | \$279,900 | \$297,000 | \$850,000 |

Contact: MLS Technology Inc.

Phone: 918-663-7500



Area Delimited by County Of Bryan - Residential Property Type



Last update: Aug 09, 2023

## **ACTIVE INVENTORY**

Report produced on Aug 09, 2023 for MLS Technology Inc.

# END OF MAY



## **ACTIVE DURING MAY**



## **5 YEAR MARKET ACTIVITY TRENDS**









## **INVENTORY & BEDROOMS DISTRIBUTION BY PRICE**

| Distribution of Invento               | ory by Price Range | %      | MDOM | 1-2 Beds  | 3 Beds    | 4 Beds    | 5+ Beds   |
|---------------------------------------|--------------------|--------|------|-----------|-----------|-----------|-----------|
| \$125,000 and less                    |                    | 8.93%  | 83.0 | 6         | 5         | 3         | 1         |
| \$125,001<br>\$175,000                |                    | 11.31% | 36.0 | 7         | 8         | 4         | 0         |
| \$175,001<br>\$250,000                |                    | 13.69% | 69.0 | 2         | 16        | 4         | 1         |
| \$250,001<br>\$350,000                |                    | 23.81% | 49.0 | 2         | 22        | 14