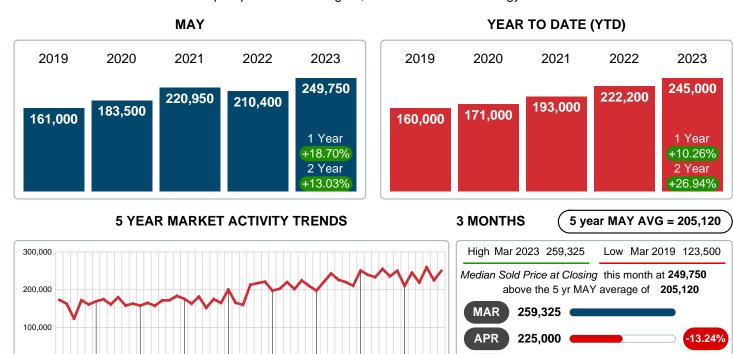

## Median Sale Price Going Up

According to the preliminary trends, this market area has experienced some upward momentum with the increase of Median Price this month. Prices went up **18.70%** in May 2023 to \$249,750 versus the previous year at \$210,400.

# **5 YEAR MARKET ACTIVITY TRENDS**

## 3 MONTHS

5 year MAY AVG = 46