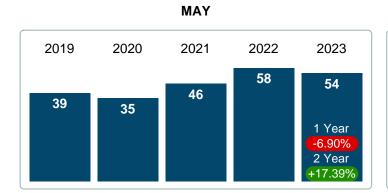

## Sales Success for May 2023 is Positive

Overall, with Median Prices going up and Days on Market increasing, the Listed versus Closed Ratio finished strong this month.

There were 65 New Listings in May 2023, down **17.72%** from last year at 79. Furthermore, there were 54 Closed Listings this month versus last year at 58, a **-6.90%** decrease.

## 3 MONTHS

5 year MAY AVG = 46