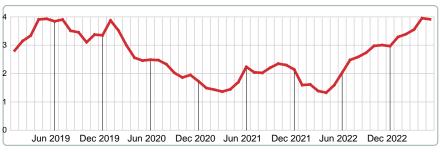

# MONTHS SUPPLY of INVENTORY (MSI)

Report produced on Aug 09, 2023 for MLS Technology Inc.

# **MSI FOR MAY**

#### 2019 2020 2021 2022 2023 3.93 3.91 2.46 1.70 1.59 1 Year -146.43% 2 Year 130.61%

# **INDICATORS FOR MAY 2023**

**3 MONTHS** 