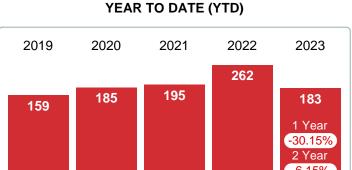

## Sales Success for May 2023 is Positive

Overall, with Median Prices going up and Days on Market increasing, the Listed versus Closed Ratio finished strong this month.

There were 65 New Listings in May 2023, down **17.72%** from last year at 79. Furthermore, there were 54 Closed Listings this month versus last year at 58, a **-6.90%** decrease.