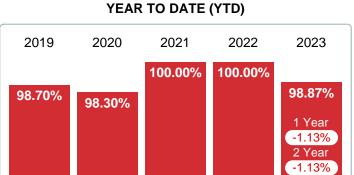

## MEDIAN PERCENT OF SELLING PRICE TO LISTING PRICE

Report produced on Aug 09, 2023 for MLS Technology Inc.

# 5 YEAR MARKET ACTIVITY TRENDS