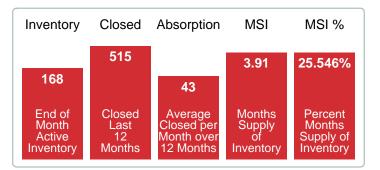

**Absorption:** Last 12 months, an Average of **43** Sales/Month **Active Inventory** as of May 31, 2023 = **168** 

# Months Supply of Inventory (MSI) Increases

The total housing inventory at the end of May 2023 rose **102.41%** to 168 existing homes available for sale. Over the last 12 months this area has had an average of 43 closed sales per month. This represents an unsold inventory index of **3.91** MSI for this period.