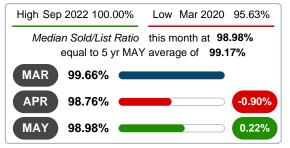

## MEDIAN PERCENT OF SELLING PRICE TO LISTING PRICE

Report produced on Aug 09, 2023 for MLS Technology Inc.

## MEDIAN SOLD/LIST RATIO OF CLOSED SALES & BEDROOMS DISTRIBUTION BY PRICE

|                        | Distribution of Sold/List Ratio by Price R | ange | %      | M S/L%  | 1-2 Beds | 3 Beds  | 4 Beds  | 5+ Beds |
|------------------------|--------------------------------------------|------|--------|---------|----------|---------|---------|---------|
| \$75,000<br>and less   | 5                                          |      | 9.26%  | 100.00% | 90.38%   | 100.00% | 0.00%   | 0.00%   |
| \$75,001<br>\$150,000  | 7                                          |      | 12.96% | 99.63%  | 99.81%   | 96.46%  | 96.67%  | 0.00%   |
| \$150,001<br>\$225,000 | 7                                          |      | 12.96% | 100.00% | 100.00%  | 97.56%  | 100.00% | 0.00%   |
| \$225,001<br>\$275,000 | 13                                         |      | 24.07% | 96.60%  | 0.00%    | 97.07%  | 92.59%  | 98.37%  |
| \$275,001<br>\$300,000 | 7                                          |      | 12.96% | 100.00% | 0.00%    | 98.74%  | 100.00% | 0.00%   |
| \$300,001<br>\$475,000 | 9                                          |      | 16.67% | 99.71%  | 0.00%    | 99.85%  | 99.71%  | 0.00%   |
| \$475,001<br>and up    | 6                                          |      | 11.11% | 98.62%  | 0.00%    | 95.54%  | 99.05%  | 98.20%  |
| Median Sold            | /List Ratio 98.98%                         |      |        |         | 100.00%  | 98.83%  | 99.05%  | 98.28%  |
| Total Closed           | Units 54                                   |      | 100%   | 98.98%  | 9        | 30      | 11      | 4       |
| Total Closed           | Volume 14,060,000                          |      |        |         | 858.30K  | 8.19M   | 3.02M   | 1.98M   |