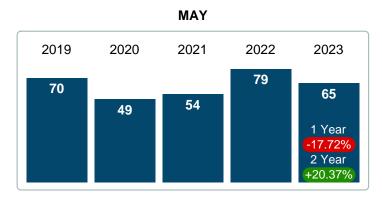

## MONTHLY INVENTORY ANALYSIS

Report produced on Aug 09, 2023 for MLS Technology Inc.

| Compared                                      | May     |         |         |  |  |  |
|-----------------------------------------------|---------|---------|---------|--|--|--|
| Metrics                                       | 2022    | 2023    | +/-%    |  |  |  |
| Closed Listings                               | 58      | 54      | -6.90%  |  |  |  |
| Pending Listings                              | 49      | 46      | -6.12%  |  |  |  |
| New Listings                                  | 79      | 65      | -17.72% |  |  |  |
| Median List Price                             | 210,400 | 258,500 | 22.86%  |  |  |  |
| Median Sale Price                             | 210,400 | 249,750 | 18.70%  |  |  |  |
| Median Percent of Selling Price to List Price | 100.00% | 98.98%  | -1.02%  |  |  |  |
| Median Days on Market to Sale                 | 5.00    | 11.50   | 130.00% |  |  |  |
| End of Month Inventory                        | 83      | 168     | 102.41% |  |  |  |
| Months Supply of Inventory                    | 1.59    | 3.91    | 146.43% |  |  |  |

## Sales Success for May 2023 is Positive

Overall, with Median Prices going up and Days on Market increasing, the Listed versus Closed Ratio finished strong this month.

There were 65 New Listings in May 2023, down **17.72%** from last year at 79. Furthermore, there were 54 Closed Listings this month versus last year at 58, a **-6.90%** decrease.