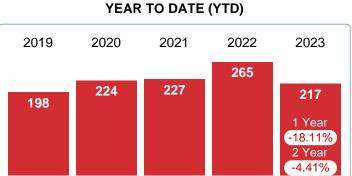

## What's in this Issue

| Closed Listings                               | 2  |
|-----------------------------------------------|----|
| Pending Listings                              | 3  |
| New Listings                                  | 4  |
| Inventory                                     | 5  |
| Months Supply of Inventory                    | 6  |
| Median Days on Market to Sale                 | 7  |
| Median List Price at Closing                  | 8  |
| Median Sale Price at Closing                  | 9  |
| Median Percent of Selling Price to List Price | 10 |
| Market Summary                                | 11 |