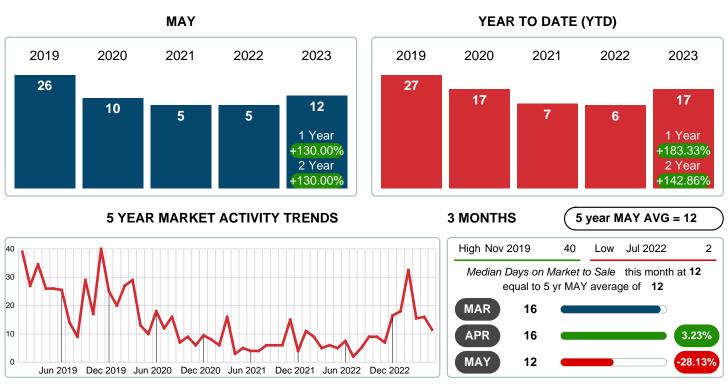

## MEDIAN DAYS ON MARKET TO SALE

Report produced on Aug 09, 2023 for MLS Technology Inc.

## MEDIAN DOM OF CLOSED SALES & BEDROOMS DISTRIBUTION BY PRICE

| Distribution of Median Days on Mar | ket to Sale by Price Range | %      | MDOM | 1-2 Beds | 3 Beds | 4 Beds | 5+ Beds |
|------------------------------------|----------------------------|--------|------|----------|--------|--------|---------|
| \$75,000 and less 5                |                            | 9.26%  | 5    | 10       | 1      | 0      | 0       |
| \$75,001<br>\$150,000              |                            | 12.96% | 30   | 74       | 7      | 30     | 0       |
| \$150,001<br>\$225,000             |                            | 12.96% | 8    | 15       | 8      | 1      | 0       |
| \$225,001<br>\$275,000             |                            | 24.07% | 19   | 0        | 19     | 39     | 5       |
| \$275,001<br>\$300,000             |                            | 12.96% | 6    | 0        | 47     | 5      | 0       |
| \$300,001<br>\$475,000             |                            | 16.67% | 7    | 0        | 7      | 190    | 0       |
| \$475,001<br>and up                |                            | 11.11% | 51   | 0        | 61     | 67     | 34      |
| Median Closed DOM                  | 12                         |        |      | 15       | 10     | 12     | 22      |
| Total Closed Units                 | 54                         | 100%   | 11.5 | 9        | 30     | 11     | 4       |
| Total Closed Volume                | 14,060,000                 |        |      | 858.30K  | 8.19M  | 3.02M  | 1.98M   |