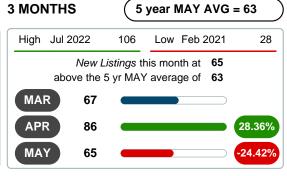

0        | 2         | 2         | 1         |
| Total Pending Units    | 46                              |        |       | 6        | 25        | 14        | 1         |
| Total Pending Volume   | 11,551,711                      | 100%   | 29.0  | 465.90K  | 5.97M     | 4.55M     | 575.00K   |
| Median Listing Price   | \$217,000                       |        |       | \$64,950 | \$235,000 | \$243,750 | \$575,000 |

Phone: 918-663-7500 Contact: MLS Technology Inc. Email: support@mlstechnology.com





Area Delimited by County Of Bryan - Residential Property Type



Last update: Aug 09, 2023

## **NEW LISTINGS**

Report produced on Aug 09, 2023 for MLS Technology Inc.





# 100

Jun 2019 Dec 2019 Jun 2020 Dec 2020 Jun 2021 Dec 2021 Jun 2022 Dec 2022

**5 YEAR MARKET ACTIVITY TRENDS** 



## **NEW LISTINGS & BEDROOMS DISTRIBUTION BY PRICE**

| Distribution of New             | %          |        |
|---------------------------------|------------|--------|
| \$100,000<br>and less           |            | 4.62%  |
| \$100,001<br>\$150,000          |            | 15.38% |
| \$150,001<br>\$225,000          |            | 15.38% |
| \$225,001<br>\$325,000          |            | 23.08% |
| \$325,001<br>\$475,000          |            | 18.46% |
| \$475,001<br>\$850,000          |            | 13.85% |
| \$850,001 and up                |            | 9.23%  |
| Total New Listed Units          | 65         |        |
| Total New Listed Volume         | 27,956,827 | 100%   |
| Median New Listed Listing Price | \$279,900  |        |
|                                 |            |