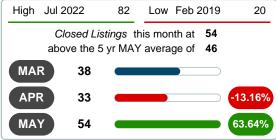

## **CLOSED LISTINGS**

Report produced on Aug 09, 2023 for MLS Technology Inc.

## Sales Success for May 2023 is Positive

Overall, with Median Prices going up and Days on Market increasing, the Listed versus Closed Ratio finished strong this month.

There were 65 New Listings in May 2023, down **17.72%** from last year at 79. Furthermore, there were 54 Closed Listings this month versus last year at 58, a **-6.90%** decrease.

Closed versus Listed trends yielded a **83.1%** ratio, up from previous year's, May 2022, at **73.4%**, a **13.16%** upswing. This will certainly create pressure on an increasing Month�s Supply of Inventory (MSI) in the months to come.