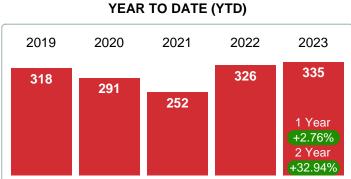

## What's in this Issue

| Closed Listings                               | 2  |
|-----------------------------------------------|----|
| Pending Listings                              | 3  |
| New Listings                                  | 4  |
| Inventory                                     | 5  |
| Months Supply of Inventory                    | 6  |
| Median Days on Market to Sale                 | 7  |
| Median List Price at Closing                  | 8  |
| Median Sale Price at Closing                  | 9  |
| Median Percent of Selling Price to List Price | 10 |
| Market Summary                                | 11 |