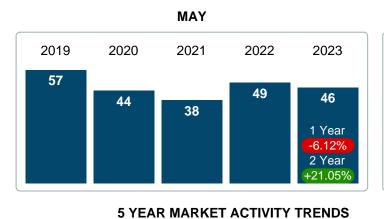

# **5 YEAR MARKET ACTIVITY TRENDS**

## Sales Success for May 2023 is Positive

Overall, with Median Prices going up and Days on Market increasing, the Listed versus Closed Ratio finished strong this month.

There were 65 New Listings in May 2023, down **17.72%** from last year at 79. Furthermore, there were 54 Closed Listings this month versus last year at 58, a **-6.90%** decrease.