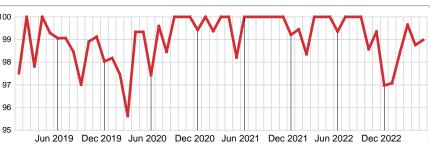

## MEDIAN PERCENT OF SELLING PRICE TO LISTING PRICE

Report produced on Aug 09, 2023 for MLS Technology Inc.

# 5 YEAR MARKET ACTIVITY TRENDS

## MEDIAN SOLD/LIST RATIO OF CLOSED SALES & BEDROOMS DISTRIBUTION BY PRICE

|                        | Distribution of Sold/List Ratio by Price R | ange | %      | M S/L%  | 1-2 Beds | 3 Beds  | 4 Beds  | 5+ Beds |
|------------------------|--------------------------------------------|------|--------|---------|----------|---------|---------|---------|
| \$75,000<br>and less   | 5                                          |      | 9.26%  | 100.00% | 90.38%   | 100.00% | 0.00%   | 0.00%   |
| \$75,001<br>\$150,000  | 7                                          |      | 12.96% | 99.63%  | 99.81%   | 96.46%  | 96.67%  | 0.00%   |
| \$150,001<br>\$225,000 | 7                                          |      | 12.96% | 100.00% | 100.00%  | 97.56%  | 100.00% | 0.00%   |
| \$225,001<br>\$275,000 | 13                                         |      | 24.07% | 96.60%  | 0.00%    | 97.07%  | 92.59%  | 98.37%  |
| \$275,001<br>\$300,000 | 7                                          |      | 12.96% | 100.00% | 0.00%    | 98.74%  | 100.00% | 0.00%   |
| \$300,001<br>\$475,000 | 9                                          |      | 16.67% | 99.71%  | 0.00%    | 99.85%  | 99.71%  | 0.00%   |
| \$475,001<br>and up    | 6                                          |      | 11.11% | 98.62%  | 0.00%    | 95.54%  | 99.05%  | 98.20%  |
| Median Sold            | /List Ratio 98.98%                         |      |        |         | 100.00%  | 98.83%  | 99.05%  | 98.28%  |
| Total Closed           | Units 54                                   |      | 100%   | 98.98%  | 9        | 30      | 11      | 4       |
| Total Closed           | Volume 14,060,000                          |      |        |         | 858.30K  | 8.19M   | 3.02M   | 1.98M   |