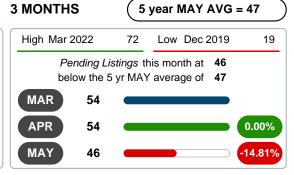

## PENDING LISTINGS

Report produced on Aug 09, 2023 for MLS Technology Inc.

**3 MONTHS** 

## 3 MONTHS

5 year MAY AVG = 46