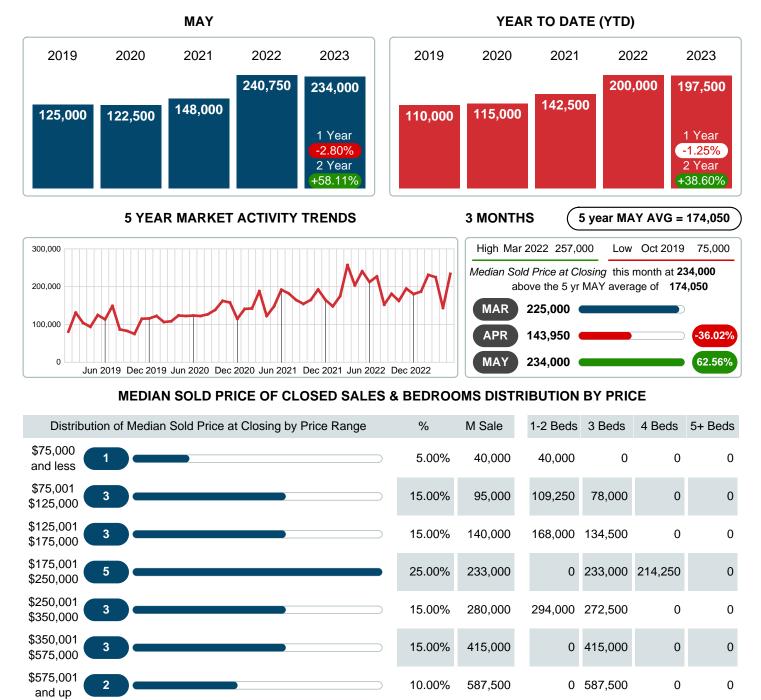

#### **Median Sale Price Falling**

According to the preliminary trends, this market area has experienced some downward momentum with the decline of Median Price this month. Prices dipped **2.80%** in May 2023 to \$234,000 versus the previous year at \$240,750.

## MEDIAN SOLD PRICE AT CLOSING

Report produced on Aug 09, 2023 for MLS Technology Inc.

Reports produced and compiled by RE STATS Inc. Information is deemed reliable but not guaranteed. Does not reflect all market activity.

Phone: 918-663-7500

100%

234,000

234,000

5,190,200

20

0

0.00B

123,500

720.50K

5

265,000

13

4.04M

Email: support@mlstechnology.com

214,250

428.50K

2

Area Delimited by County Of McIntosh - Residential Property Type