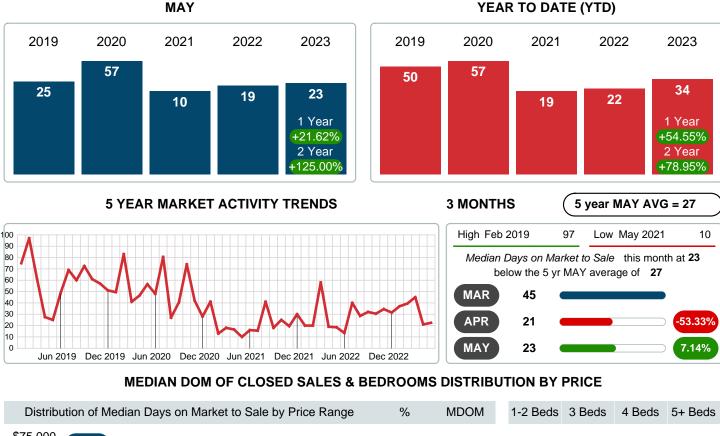

#### Median Days on Market Lengthens

The median number of **22.50** days that homes spent on the market before selling increased by 4.00 days or **21.62%** in May 2023 compared to last year's same month at **18.50** DOM.

## MEDIAN DAYS ON MARKET TO SALE

Report produced on Aug 09, 2023 for MLS Technology Inc.

Contact: MLS Technology Inc.

Phone: 918-663-7500

Email: support@mlstechnology.com

Area Delimited by County Of McIntosh - Residential Property Type