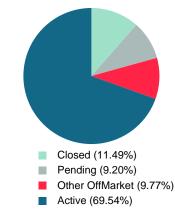

Absorption: Last 12 months, an Average of 23 Sales/Month Active Inventory as of May 31, 2023 = 121

## **ACTIVE INVENTORY**

Report produced on Aug 09, 2023 for MLS Technology Inc.

Median Active Inventory Listing Price
Contact: MLS Technology Inc.

Total Active Inventory by Volume

Phone: 918-663-7500

100%

63.0

Email: support@mlstechnology.com

\$205,000 \$291,000 \$450,000 \$750,000

20.37M

16.81M

7.18M

Reports produced and compiled by RE STATS Inc. Information is deemed reliable but not guaranteed. Does not reflect all market activity.

47,720,399

\$299,900

3.35M

Area Delimited by County Of McIntosh - Residential Property Type