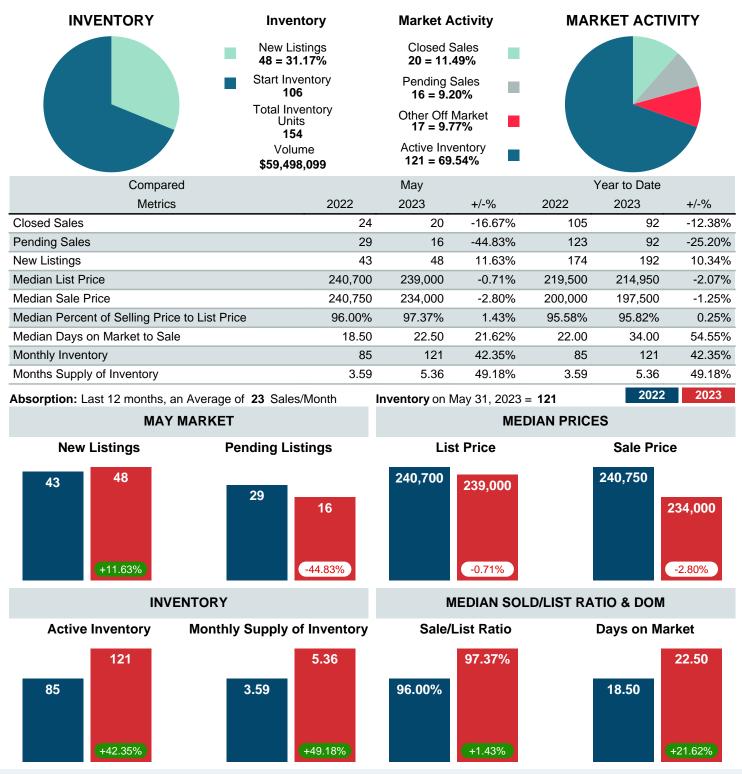

### MONTHLY INVENTORY ANALYSIS

Report produced on Aug 09, 2023 for MLS Technology Inc.

| Compared                                      |         | May     |         |
|-----------------------------------------------|---------|---------|---------|
| Metrics                                       | 2022    | 2023    | +/-%    |
| Closed Listings                               | 24      | 20      | -16.67% |
| Pending Listings                              | 29      | 16      | -44.83% |
| New Listings                                  | 43      | 48      | 11.63%  |
| Median List Price                             | 240,700 | 239,000 | -0.71%  |
| Median Sale Price                             | 240,750 | 234,000 | -2.80%  |
| Median Percent of Selling Price to List Price | 96.00%  | 97.37%  | 1.43%   |
| Median Days on Market to Sale                 | 18.50   | 22.50   | 21.62%  |
| End of Month Inventory                        | 85      | 121     | 42.35%  |
| Months Supply of Inventory                    | 3.59    | 5.36    | 49.18%  |

Absorption: Last 12 months, an Average of 23 Sales/Month Active Inventory as of May 31, 2023 = 121

#### Months Supply of Inventory (MSI) Increases

The total housing inventory at the end of May 2023 rose **42.35%** to 121 existing homes available for sale. Over the last 12 months this area has had an average of 23 closed sales per month. This represents an unsold inventory index of **5.36** MSI for this period.

#### **Median Sale Price Falling**

According to the preliminary trends, this market area has experienced some downward momentum with the decline of Median Price this month. Prices dipped **2.80%** in May 2023 to \$234,000 versus the previous year at \$240,750.

#### Median Days on Market Lengthens

The median number of **22.50** days that homes spent on the market before selling increased by 4.00 days or **21.62%** in May 2023 compared to last year's same month at **18.50** DOM.

#### Sales Success for May 2023 is Positive

Overall, with Median Prices falling and Days on Market increasing, the Listed versus Closed Ratio finished weak this month.

There were 48 New Listings in May 2023, up **11.63%** from last year at 43. Furthermore, there were 20 Closed Listings this month versus last year at 24, a **-16.67%** decrease.

Closed versus Listed trends yielded a **41.7%** ratio, down from previous year's, May 2022, at **55.8%**, a **25.35%** downswing. This will certainly create pressure on an increasing Monthï $_{2}^{1/2}$ s Supply of Inventory (MSI) in the months to come.