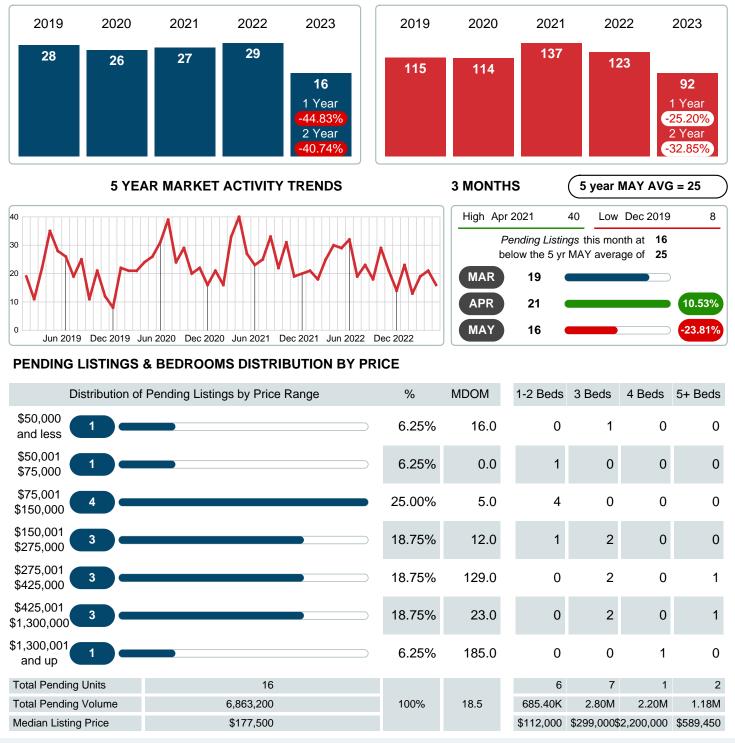

### MONTHLY INVENTORY ANALYSIS

Report produced on Aug 09, 2023 for MLS Technology Inc.

| Compared                                      |         | May     |         |
|-----------------------------------------------|---------|---------|---------|
| Metrics                                       | 2022    | 2023    | +/-%    |
| Closed Listings                               | 24      | 20      | -16.67% |
| Pending Listings                              | 29      | 16      | -44.83% |
| New Listings                                  | 43      | 48      | 11.63%  |
| Median List Price                             | 240,700 | 239,000 | -0.71%  |
| Median Sale Price                             | 240,750 | 234,000 | -2.80%  |
| Median Percent of Selling Price to List Price | 96.00%  | 97.37%  | 1.43%   |
| Median Days on Market to Sale                 | 18.50   | 22.50   | 21.62%  |
| End of Month Inventory                        | 85      | 121     | 42.35%  |
| Months Supply of Inventory                    | 3.59    | 5.36    | 49.18%  |

## PENDING LISTINGS

Report produced on Aug 09, 2023 for MLS Technology Inc.

Contact: MLS Technology Inc.

Phone: 918-663-7500

Email: support@mlstechnology.com

RELLDATUM

and up

**Total New Listed Units** 

Phone: 918-663-7500

100%

48

16,517,100

\$232,450

3

1.58M

10

4.84M

14

3.37M

21

\$169,950 \$250,000 \$412,500 \$355,000

6.72M

Email: support@mlstechnology.com

RELLDATUM