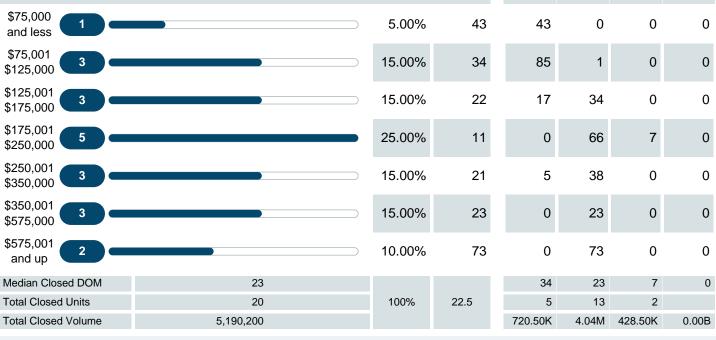

## **CLOSED LISTINGS**

Report produced on Aug 09, 2023 for MLS Technology Inc.

15.00%

10.00%

100%

23.0

72.5

22.5

## MEDIAN SOLD PRICE AT CLOSING

Report produced on Aug 09, 2023 for MLS Technology Inc.

Reports produced and compiled by RE STATS Inc. Information is deemed reliable but not guaranteed. Does not reflect all market activity.