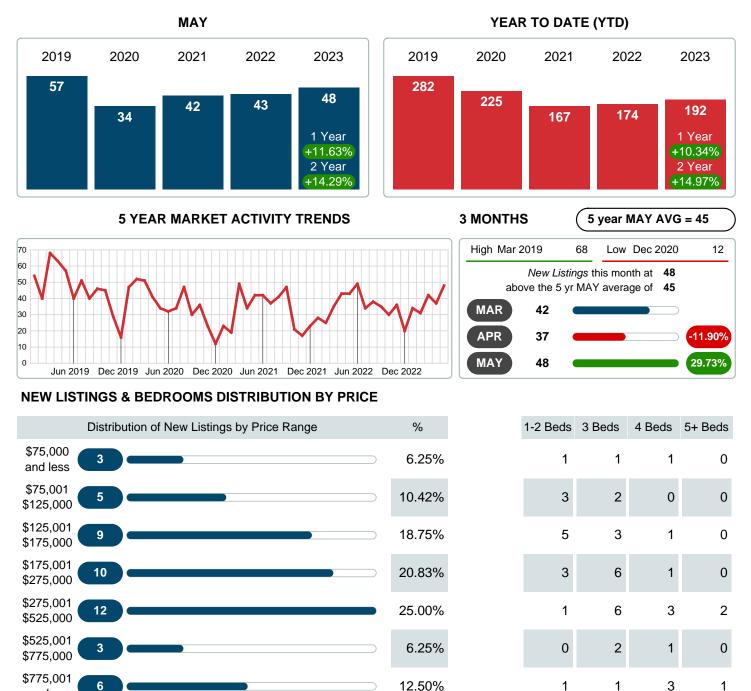

### MONTHLY INVENTORY ANALYSIS

Report produced on Aug 09, 2023 for MLS Technology Inc.

| Compared                                      |         | May     |         |
|-----------------------------------------------|---------|---------|---------|
| Metrics                                       | 2022    | 2023    | +/-%    |
| Closed Listings                               | 24      | 20      | -16.67% |
| Pending Listings                              | 29      | 16      | -44.83% |
| New Listings                                  | 43      | 48      | 11.63%  |
| Median List Price                             | 240,700 | 239,000 | -0.71%  |
| Median Sale Price                             | 240,750 | 234,000 | -2.80%  |
| Median Percent of Selling Price to List Price | 96.00%  | 97.37%  | 1.43%   |
| Median Days on Market to Sale                 | 18.50   | 22.50   | 21.62%  |
| End of Month Inventory                        | 85      | 121     | 42.35%  |
| Months Supply of Inventory                    | 3.59    | 5.36    | 49.18%  |

#### Sales Success for May 2023 is Positive

Overall, with Median Prices falling and Days on Market increasing, the Listed versus Closed Ratio finished weak this month.

There were 48 New Listings in May 2023, up **11.63%** from last year at 43. Furthermore, there were 20 Closed Listings this month versus last year at 24, a **-16.67%** decrease.

#### **NEW LISTINGS**

Report produced on Aug 09, 2023 for MLS Technology Inc.

Reports produced and compiled by RE STATS Inc. Information is deemed reliable but not guaranteed. Does not reflect all market activity.

Phone: 918-663-7500

100%

48

16,517,100

\$232,450

3

1.58M

10

4.84M

14

3.37M

21

\$169,950 \$250,000 \$412,500 \$355,000

6.72M

Email: support@mlstechnology.com

RELLDATUM