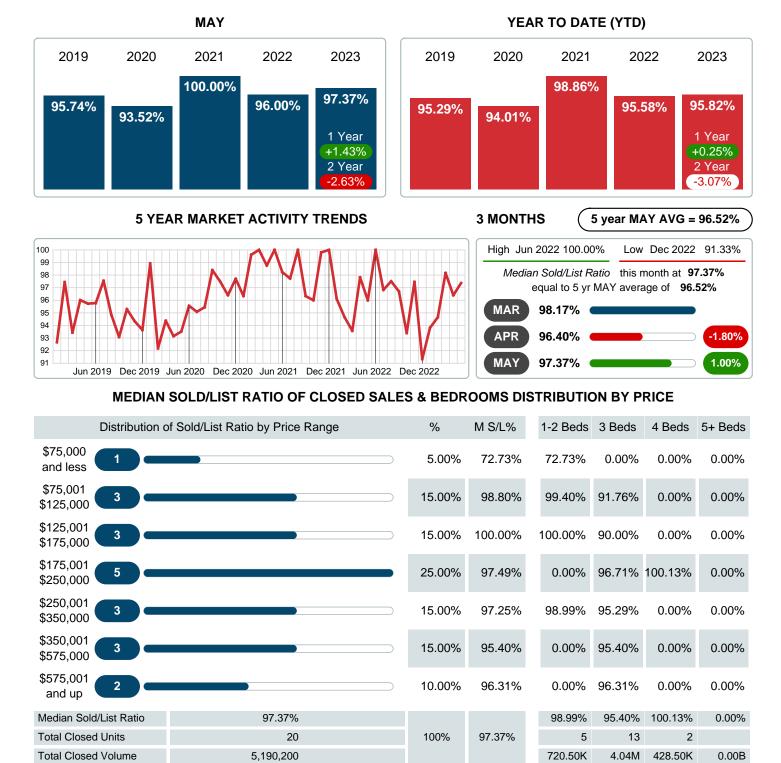

## MEDIAN PERCENT OF SELLING PRICE TO LISTING PRICE

Report produced on Aug 09, 2023 for MLS Technology Inc.

Contact: MLS Technology Inc.

Phone: 918-663-7500

Email: support@mlstechnology.com

RELLDATUM

#### Median Days on Market Lengthens

The median number of **22.50** days that homes spent on the market before selling increased by 4.00 days or **21.62%** in May 2023 compared to last year's same month at **18.50** DOM.