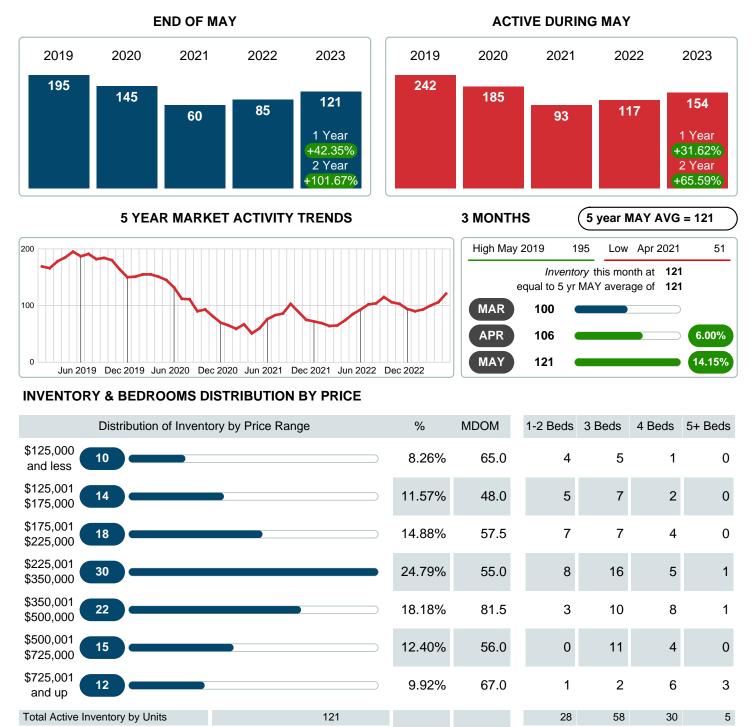

Absorption: Last 12 months, an Average of 23 Sales/Month Active Inventory as of May 31, 2023 = 121

#### Months Supply of Inventory (MSI) Increases

The total housing inventory at the end of May 2023 rose **42.35%** to 121 existing homes available for sale. Over the last 12 months this area has had an average of 23 closed sales per month. This represents an unsold inventory index of **5.36** MSI for this period.