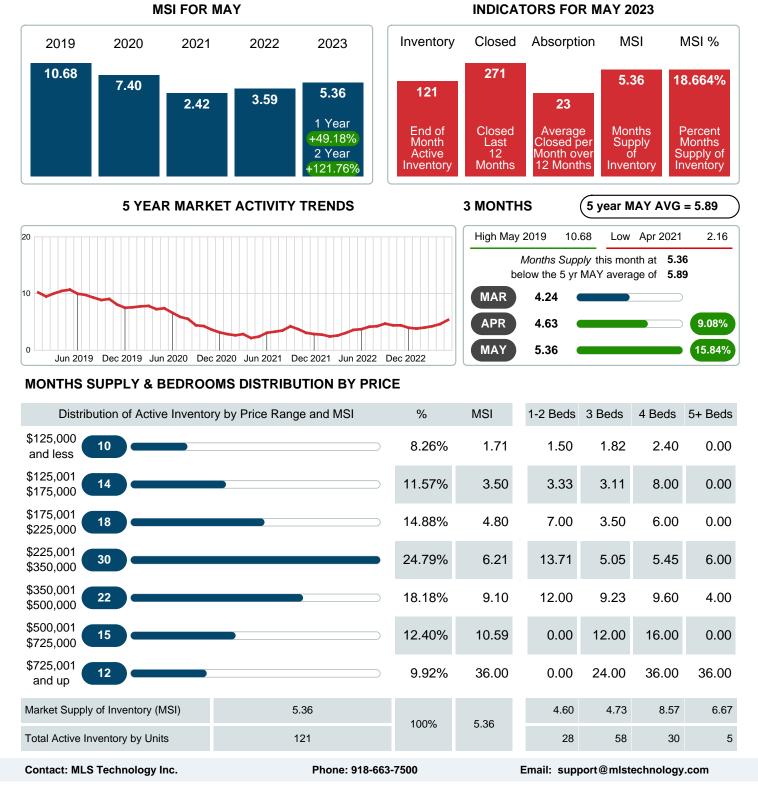

### MONTHLY INVENTORY ANALYSIS

Report produced on Aug 09, 2023 for MLS Technology Inc.

| Compared                                      |         | May     |         |
|-----------------------------------------------|---------|---------|---------|
| Metrics                                       | 2022    | 2023    | +/-%    |
| Closed Listings                               | 24      | 20      | -16.67% |
| Pending Listings                              | 29      | 16      | -44.83% |
| New Listings                                  | 43      | 48      | 11.63%  |
| Median List Price                             | 240,700 | 239,000 | -0.71%  |
| Median Sale Price                             | 240,750 | 234,000 | -2.80%  |
| Median Percent of Selling Price to List Price | 96.00%  | 97.37%  | 1.43%   |
| Median Days on Market to Sale                 | 18.50   | 22.50   | 21.62%  |
| End of Month Inventory                        | 85      | 121     | 42.35%  |
| Months Supply of Inventory                    | 3.59    | 5.36    | 49.18%  |

#### Months Supply of Inventory (MSI) Increases

The total housing inventory at the end of May 2023 rose **42.35%** to 121 existing homes available for sale. Over the last 12 months this area has had an average of 23 closed sales per month. This represents an unsold inventory index of **5.36** MSI for this period.

## MONTHS SUPPLY of INVENTORY (MSI)

Report produced on Aug 09, 2023 for MLS Technology Inc.

Area Delimited by County Of McIntosh - Residential Property Type