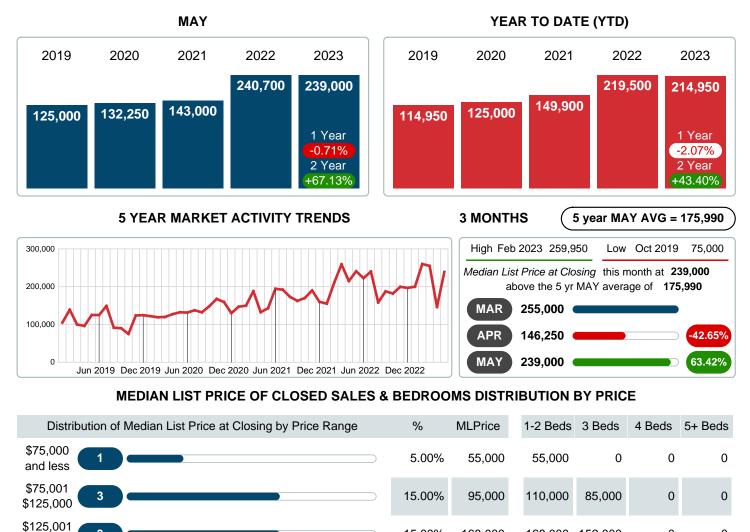

## MEDIAN LIST PRICE AT CLOSING

Report produced on Aug 09, 2023 for MLS Technology Inc.

15.00%

25.00%

15.00%

15.00%

10.00%

100%

168,000

239,000

297,000

435,000

610,000

239,000

168,000 152,000

0

297,000 286,250

125,000

740.00K

5

0 435,000

0 610,000

272,500

13

4.22M

Email: support@mlstechnology.com

Phone: 918-663-7500

239,000

5,390,400

20

0

0

0

0

2

214,000

428.00K

239,000 214,000

0

0

0

0

0

0

0.00B

Area Delimited by County Of McIntosh - Residential Property Type

Median Sold Price

**Total Closed Units** 