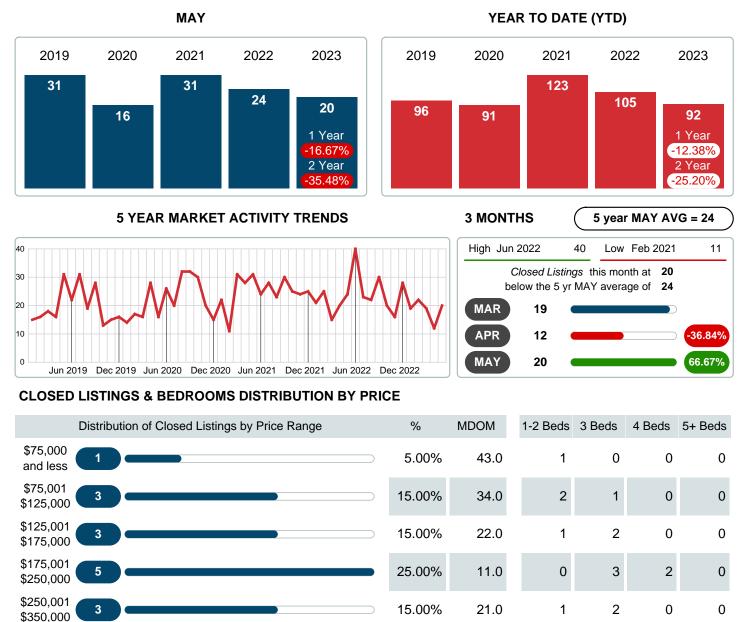

### MONTHLY INVENTORY ANALYSIS

Report produced on Aug 09, 2023 for MLS Technology Inc.

| Compared                                      |         | May     |         |
|-----------------------------------------------|---------|---------|---------|
| Metrics                                       | 2022    | 2023    | +/-%    |
| Closed Listings                               | 24      | 20      | -16.67% |
| Pending Listings                              | 29      | 16      | -44.83% |
| New Listings                                  | 43      | 48      | 11.63%  |
| Median List Price                             | 240,700 | 239,000 | -0.71%  |
| Median Sale Price                             | 240,750 | 234,000 | -2.80%  |
| Median Percent of Selling Price to List Price | 96.00%  | 97.37%  | 1.43%   |
| Median Days on Market to Sale                 | 18.50   | 22.50   | 21.62%  |
| End of Month Inventory                        | 85      | 121     | 42.35%  |
| Months Supply of Inventory                    | 3.59    | 5.36    | 49.18%  |

#### Sales Success for May 2023 is Positive

Overall, with Median Prices falling and Days on Market increasing, the Listed versus Closed Ratio finished weak this month.

There were 48 New Listings in May 2023, up **11.63%** from last year at 43. Furthermore, there were 20 Closed Listings this month versus last year at 24, a **-16.67%** decrease.

## **CLOSED LISTINGS**

Report produced on Aug 09, 2023 for MLS Technology Inc.

15.00%

10.00%

100%

23.0

72.5

22.5

0

0

5

720.50K

3

2

13

4.04M

Email: support@mlstechnology.com

\$123,500 \$265,000 \$214,250

0

0

2

428.50K

0

0

0

\$0

0.00B

Reports produced and compiled by RE STATS Inc. Information is deemed reliable but not guaranteed. Does not reflect all market activity.

Phone: 918-663-7500

20

5,190,200

\$234,000