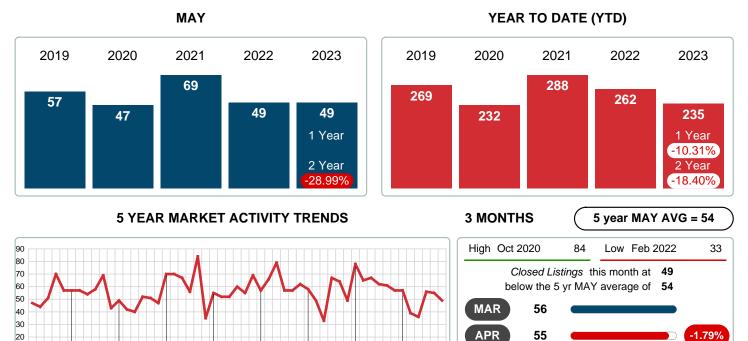

### **CLOSED LISTINGS**

Report produced on Aug 09, 2023 for MLS Technology Inc.

MAY

49

#### **CLOSED LISTINGS & BEDROOMS DISTRIBUTION BY PRICE**

Jun 2019 Dec 2019 Jun 2020 Dec 2020 Jun 2021 Dec 2021 Jun 2022 Dec 2022

| Distribution                     | n of Closed Listings by Price Range |           | %      | MDOM | 1-2 Beds  | 3 Beds    | 4 Beds    | 5+ Beds   |
|----------------------------------|-------------------------------------|-----------|--------|------|-----------|-----------|-----------|-----------|
| \$50,000 <b>4</b>                |                                     | $\supset$ | 8.16%  | 22.0 | 0         | 4         | 0         | 0         |
| \$50,001<br>\$100,000            |                                     | $\supset$ | 8.16%  | 27.0 | 1         | 0         | 3         | 0         |
| \$100,001<br>\$125,000 <b>4</b>  |                                     | $\supset$ | 8.16%  | 37.0 | 2         | 1         | 1         | 0         |
| \$125,001<br>\$175,000 <b>15</b> |                                     |           | 30.61% | 8.0  | 0         | 13        | 2         | 0         |
| \$175,001<br>\$225,000           |                                     | $\supset$ | 22.45% | 14.0 | 0         | 8         | 3         | 0         |
| \$225,001 6<br>\$300,000         |                                     | $\supset$ | 12.24% | 19.0 | 0         | 5         | 1         | 0         |
| \$300,001 5<br>and up            |                                     | $\supset$ | 10.20% | 20.0 | 0         | 2         | 2         | 1         |
| Total Closed Units               | 49                                  |           |        |      | 3         | 33        | 12        | 1         |
| Total Closed Volume              | 8,996,890                           |           | 100%   | 17.0 | 309.40K   | 5.74M     | 2.58M     | 370.00K   |
| Median Closed Price              | \$160,000                           |           |        |      | \$116,400 | \$166,000 | \$168,950 | \$370,000 |

Absorption: Last 12 months, an Average of 57 Sales/Month Active Inventory as of May 31, 2023 = 155

#### Median Days on Market Lengthens

The median number of 17.00 days that homes spent on the market before selling increased by 6.00 days or 54.55% in May 2023 compared to last year's same month at 11.00 DOM.