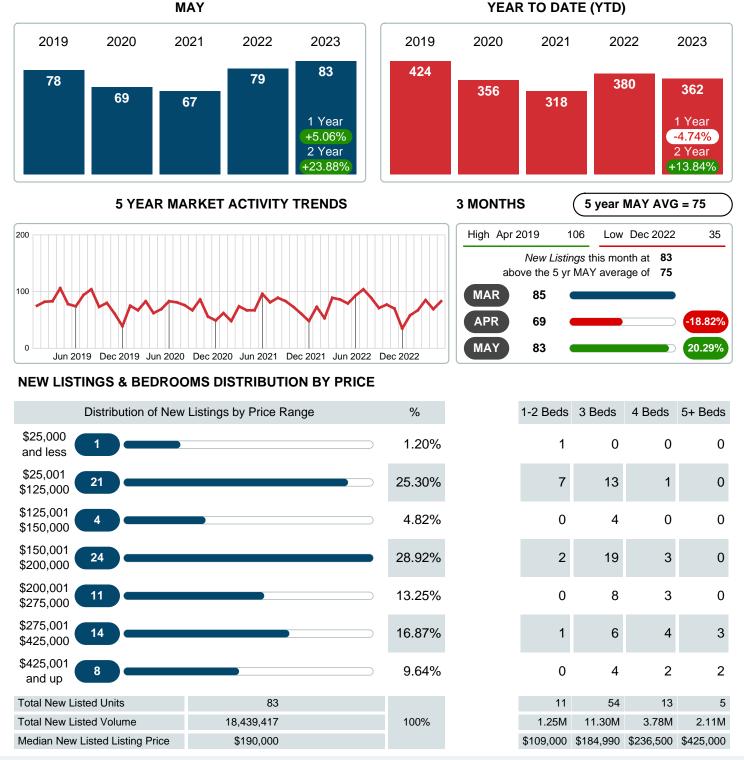

### **NEW LISTINGS**

Report produced on Aug 09, 2023 for MLS Technology Inc.

Contact: MLS Technology Inc.

Phone: 918-663-7500

Email: support@mlstechnology.com

RELLDATUM

and up

Total Active Inventory by Units

#### Sales Success for May 2023 is Positive

Overall, with Median Prices falling and Days on Market increasing, the Listed versus Closed Ratio finished weak this month

There were 83 New Listings in May 2023, up 5.06% from last year at 79. Furthermore, there were 49 Closed Listings this month versus last year at 49, a 0.00% decrease.