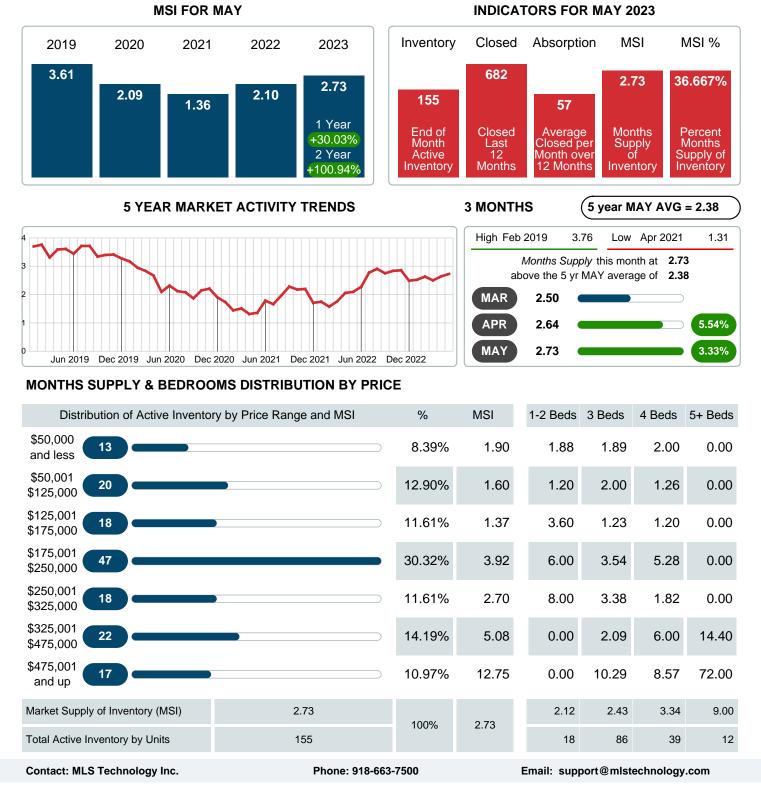

### MONTHLY INVENTORY ANALYSIS

Report produced on Aug 09, 2023 for MLS Technology Inc.

| Compared                                      | Мау     |         |         |  |  |  |
|-----------------------------------------------|---------|---------|---------|--|--|--|
| Metrics                                       | 2022    | 2023    | +/-%    |  |  |  |
| Closed Listings                               | 49      | 49      | 0.00%   |  |  |  |
| Pending Listings                              | 72      | 48      | -33.33% |  |  |  |
| New Listings                                  | 79      | 83      | 5.06%   |  |  |  |
| Median List Price                             | 172,900 | 160,000 | -7.46%  |  |  |  |
| Median Sale Price                             | 175,000 | 160,000 | -8.57%  |  |  |  |
| Median Percent of Selling Price to List Price | 100.00% | 99.55%  | -0.45%  |  |  |  |
| Median Days on Market to Sale                 | 11.00   | 17.00   | 54.55%  |  |  |  |
| End of Month Inventory                        | 122     | 155     | 27.05%  |  |  |  |
| Months Supply of Inventory                    | 2.10    | 2.73    | 30.03%  |  |  |  |

Absorption: Last 12 months, an Average of 57 Sales/Month Active Inventory as of May 31, 2023 = 155

#### Months Supply of Inventory (MSI) Increases

The total housing inventory at the end of May 2023 rose 27.05% to 155 existing homes available for sale. Over the last 12 months this area has had an average of 57 closed sales per month. This represents an unsold inventory index of 2.73 MSI for this period.

## MONTHS SUPPLY of INVENTORY (MSI)

Report produced on Aug 09, 2023 for MLS Technology Inc.

Area Delimited by County Of Muskogee - Residential Property Type