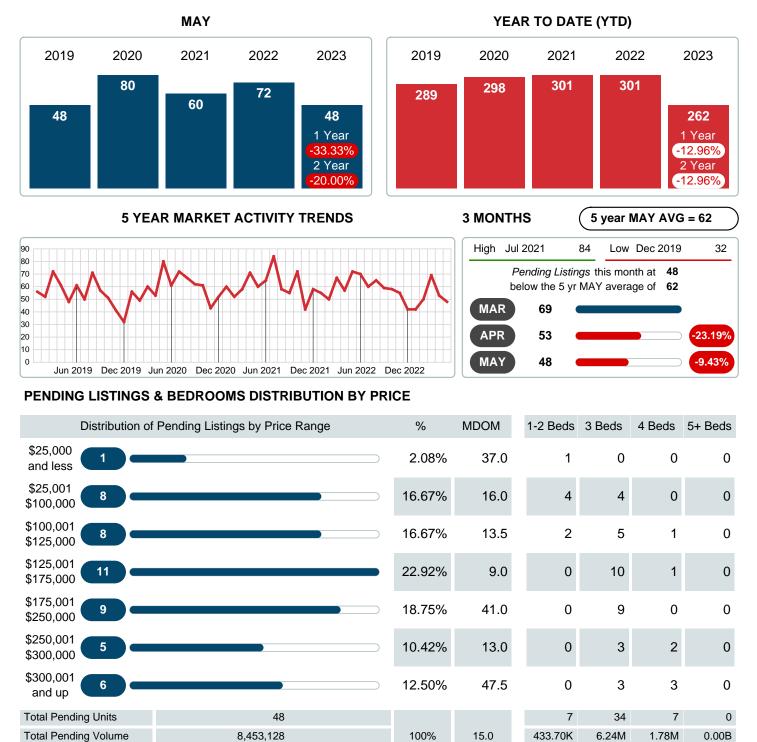

### PENDING LISTINGS

Report produced on Aug 09, 2023 for MLS Technology Inc.

Contact: MLS Technology Inc.

Median Listing Price

Phone: 918-663-7500

Email: support@mlstechnology.com

\$35,900 \$165,250 \$279,000

### MONTHLY INVENTORY ANALYSIS

Report produced on Aug 09, 2023 for MLS Technology Inc.

| Compared                                      | Мау     |         |         |  |  |  |
|-----------------------------------------------|---------|---------|---------|--|--|--|
| Metrics                                       | 2022    | 2023    | +/-%    |  |  |  |
| Closed Listings                               | 49      | 49      | 0.00%   |  |  |  |
| Pending Listings                              | 72      | 48      | -33.33% |  |  |  |
| New Listings                                  | 79      | 83      | 5.06%   |  |  |  |
| Median List Price                             | 172,900 | 160,000 | -7.46%  |  |  |  |
| Median Sale Price                             | 175,000 | 160,000 | -8.57%  |  |  |  |
| Median Percent of Selling Price to List Price | 100.00% | 99.55%  | -0.45%  |  |  |  |
| Median Days on Market to Sale                 | 11.00   | 17.00   | 54.55%  |  |  |  |
| End of Month Inventory                        | 122     | 155     | 27.05%  |  |  |  |
| Months Supply of Inventory                    | 2.10    | 2.73    | 30.03%  |  |  |  |