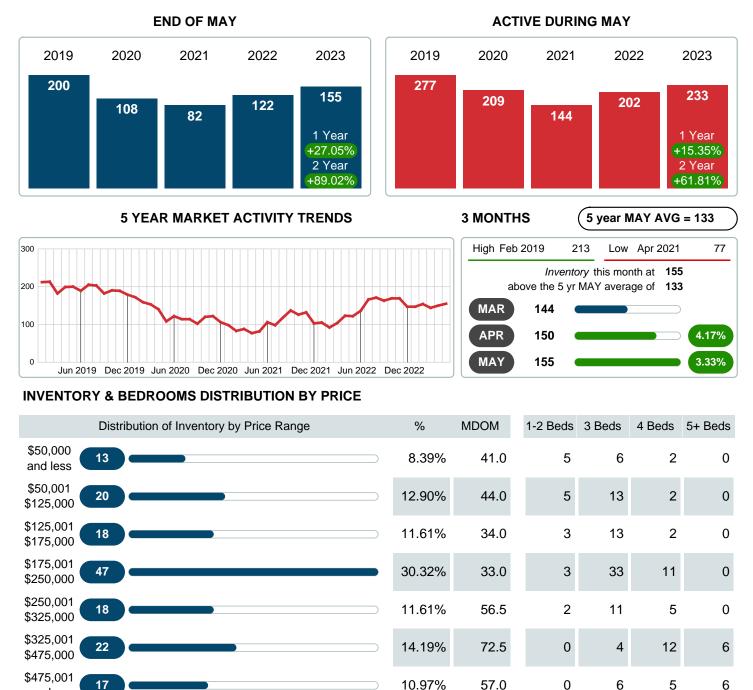

### **ACTIVE INVENTORY**

Report produced on Aug 09, 2023 for MLS Technology Inc.

40,846,971

\$199,999

155

Phone: 918-663-7500

100%

47.0

Page 5 of 11

12

6.05M

39

11.88M

18

2.25M

86

\$108,500 \$194,945 \$275,000 \$464,450

20.67M

Email: support@mlstechnology.com

Area Delimited by County Of Muskogee - Residential Property Type