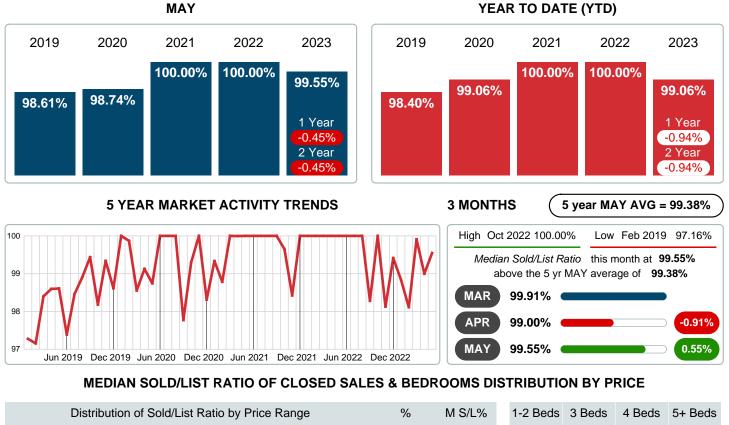

### MEDIAN PERCENT OF SELLING PRICE TO LISTING PRICE

Report produced on Aug 09, 2023 for MLS Technology Inc.

| \$50,000<br>and less<br>\$50,001 |             |   | 8.16%  | 76.50%  | 0.00%   | 76.50%  | 0.000/  | 0.000/  |
|----------------------------------|-------------|---|--------|---------|---------|---------|---------|---------|
| \$50.001                         |             |   |        |         |         | 10.0070 | 0.00%   | 0.00%   |
| \$100,000                        |             |   | 8.16%  | 104.55% | 91.36%  | 0.00%   | 109.09% | 0.00%   |
| \$100,001<br>\$125,000 <b>4</b>  |             | ) | 8.16%  | 100.00% | 100.00% | 100.00% | 105.96% | 0.00%   |
| \$125,001<br>\$175,000 <b>15</b> |             |   | 30.61% | 100.00% | 0.00%   | 100.00% | 96.68%  | 0.00%   |
| \$175,001<br>\$225,000 11        |             |   | 22.45% | 99.55%  | 0.00%   | 100.00% | 93.75%  | 0.00%   |
| \$225,001<br>\$300,000 6         |             | ) | 12.24% | 95.94%  | 0.00%   | 97.87%  | 92.00%  | 0.00%   |
| \$300,001 5<br>and up            |             | ) | 10.20% | 96.97%  | 0.00%   | 98.48%  | 97.69%  | 92.99%  |
| Median Sold/List Ra              | tio 99.55%  |   |        |         | 100.00% | 99.55%  | 97.69%  | 92.99%  |
| Total Closed Units               | 49          |   | 100%   | 99.55%  | 3       | 33      | 12      | 1       |
| Total Closed Volume              | e 8,996,890 |   |        |         | 309.40K | 5.74M   | 2.58M   | 370.00K |