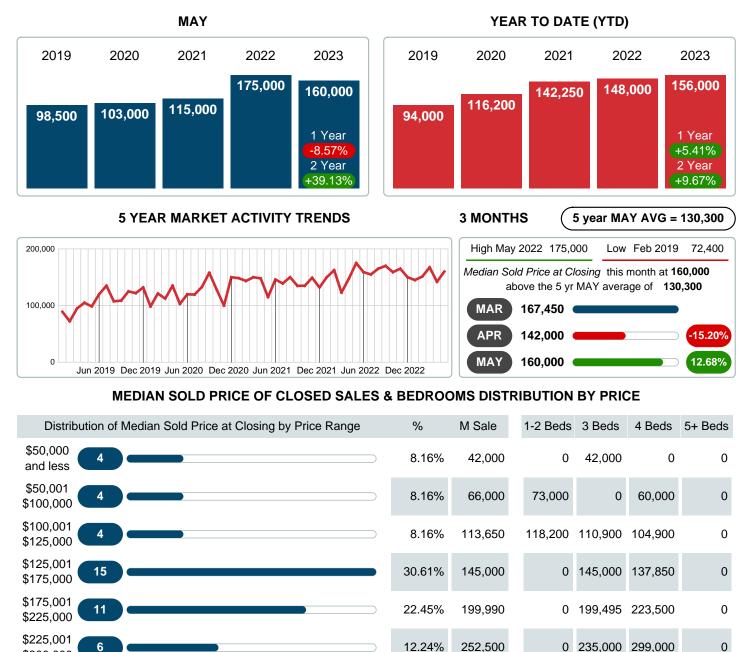

#### Median Sale Price Falling

According to the preliminary trends, this market area has experienced some downward momentum with the decline of Median Price this month. Prices dipped 8.57% in May 2023 to \$160,000 versus the previous year at \$175,000.

#### Median Days on Market Lengthens

The median number of 17.00 days that homes spent on the market before selling increased by 6.00 days or 54.55% in May 2023 compared to last year's same month at 11.00 DOM.

#### Sales Success for May 2023 is Positive

Overall, with Median Prices falling and Days on Market increasing, the Listed versus Closed Ratio finished weak this month

There were 83 New Listings in May 2023, up 5.06% from last year at 79. Furthermore, there were 49 Closed Listings this month versus last year at 49, a 0.00% decrease.

Closed versus Listed trends yielded a 59.0% ratio, down from previous year's, May 2022, at 62.0%, a 4.82% downswing. This will certainly create pressure on an increasing Monthi; 1/2s Supply of Inventory (MSI) in the months to come.