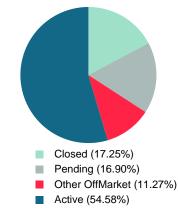

Absorption: Last 12 months, an Average of 57 Sales/Month Active Inventory as of May 31, 2023 = 155

### **ACTIVE INVENTORY**

Report produced on Aug 09, 2023 for MLS Technology Inc.

40,846,971

\$199,999

155

Phone: 918-663-7500

100%

47.0