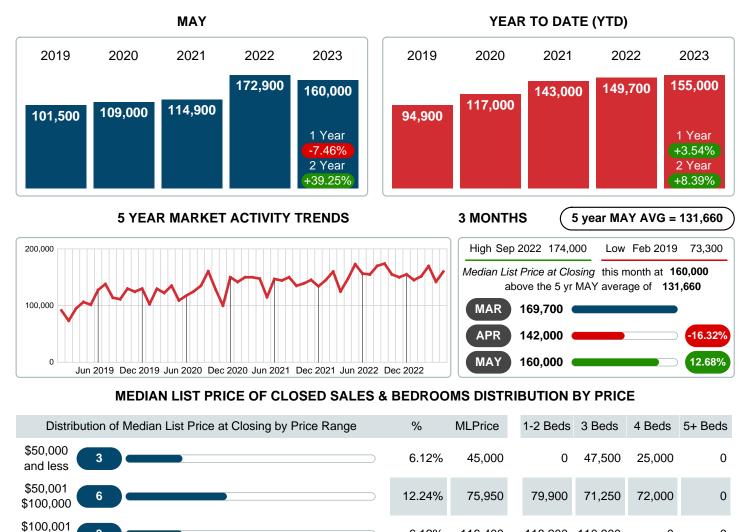

### MONTHLY INVENTORY ANALYSIS

Report produced on Aug 09, 2023 for MLS Technology Inc.

| Compared                                      | Мау     |         |         |  |  |  |
|-----------------------------------------------|---------|---------|---------|--|--|--|
| Metrics                                       | 2022    | 2023    | +/-%    |  |  |  |
| Closed Listings                               | 49      | 49      | 0.00%   |  |  |  |
| Pending Listings                              | 72      | 48      | -33.33% |  |  |  |
| New Listings                                  | 79      | 83      | 5.06%   |  |  |  |
| Median List Price                             | 172,900 | 160,000 | -7.46%  |  |  |  |
| Median Sale Price                             | 175,000 | 160,000 | -8.57%  |  |  |  |
| Median Percent of Selling Price to List Price | 100.00% | 99.55%  | -0.45%  |  |  |  |
| Median Days on Market to Sale                 | 11.00   | 17.00   | 54.55%  |  |  |  |
| End of Month Inventory                        | 122     | 155     | 27.05%  |  |  |  |
| Months Supply of Inventory                    | 2.10    | 2.73    | 30.03%  |  |  |  |

#### Median Sale Price Falling

According to the preliminary trends, this market area has experienced some downward momentum with the decline of Median Price this month. Prices dipped 8.57% in May 2023 to \$160,000 versus the previous year at \$175,000.

### MEDIAN LIST PRICE AT CLOSING

Report produced on Aug 09, 2023 for MLS Technology Inc.

6.12%

32.65%

16.33%

14.29%

12.24%

100%