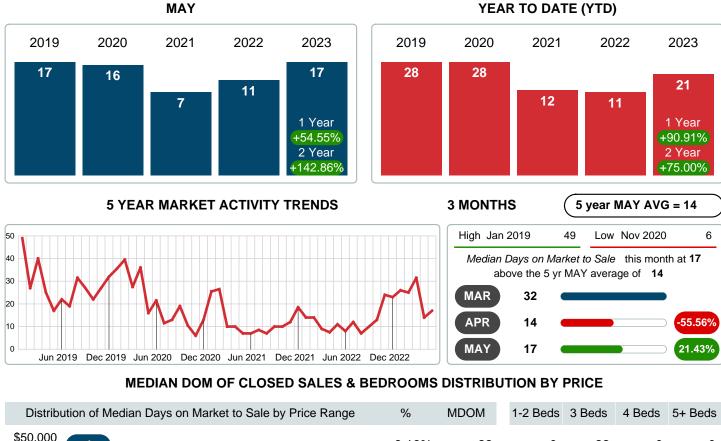

#### Median Days on Market Lengthens

The median number of 17.00 days that homes spent on the market before selling increased by 6.00 days or 54.55% in May 2023 compared to last year's same month at 11.00 DOM.

### MEDIAN DAYS ON MARKET TO SALE

Report produced on Aug 09, 2023 for MLS Technology Inc.

| \$50,000 and less 4              |           | 8.16%  | 22   | 0       | 22    | 0     | 0       |
|----------------------------------|-----------|--------|------|---------|-------|-------|---------|
| \$50,001<br>\$100,000 <b>4</b>   |           | 8.16%  | 27   | 24      | 0     | 30    | 0       |
| \$100,001<br>\$125,000 <b>4</b>  |           | 8.16%  | 37   | 37      | 69    | 3     | 0       |
| \$125,001<br>\$175,000 <b>15</b> |           | 30.61% | 8    | 0       | 7     | 40    | 0       |
| \$175,001 <b>11 ••</b>           |           | 22.45% | 14   | 0       | 8     | 24    | 0       |
| \$225,001 6<br>\$300,000         |           | 12.24% | 19   | 0       | 18    | 34    | 0       |
| \$300,001 <b>5</b>               |           | 10.20% | 20   | 0       | 82    | 14    | 52      |
| Median Closed DOM                | 17        |        |      | 24      | 13    | 22    | 52      |
| Total Closed Units               | 49        | 100%   | 17.0 | 3       | 33    | 12    | 1       |
| Total Closed Volume              | 8,996,890 |        |      | 309.40K | 5.74M | 2.58M | 370.00K |
|                                  |           |        |      |         |       |       |         |