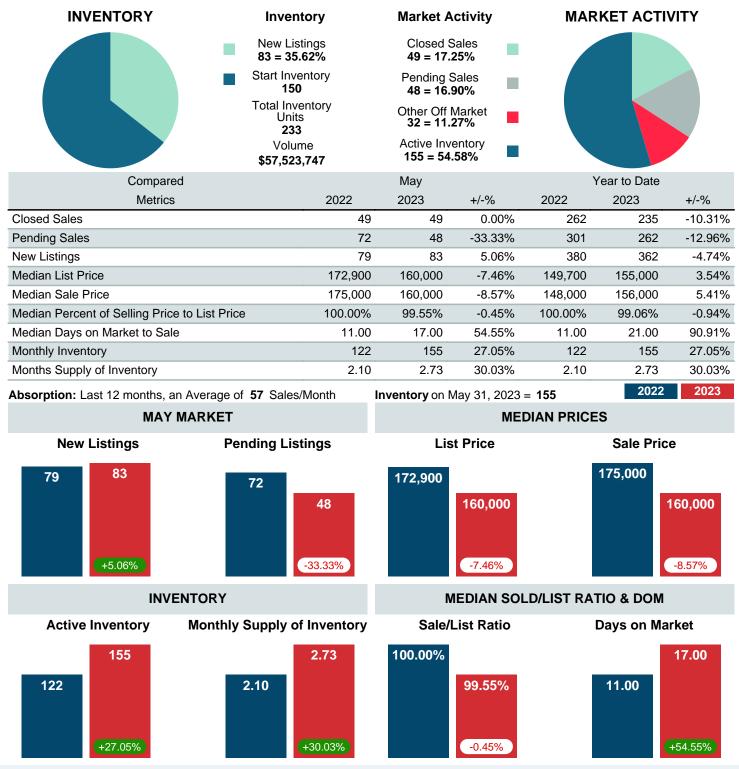

### MONTHLY INVENTORY ANALYSIS

Report produced on Aug 09, 2023 for MLS Technology Inc.

| Compared                                      | Мау     |         |         |  |  |  |
|-----------------------------------------------|---------|---------|---------|--|--|--|
| Metrics                                       | 2022    | 2023    | +/-%    |  |  |  |
| Closed Listings                               | 49      | 49      | 0.00%   |  |  |  |
| Pending Listings                              | 72      | 48      | -33.33% |  |  |  |
| New Listings                                  | 79      | 83      | 5.06%   |  |  |  |
| Median List Price                             | 172,900 | 160,000 | -7.46%  |  |  |  |
| Median Sale Price                             | 175,000 | 160,000 | -8.57%  |  |  |  |
| Median Percent of Selling Price to List Price | 100.00% | 99.55%  | -0.45%  |  |  |  |
| Median Days on Market to Sale                 | 11.00   | 17.00   | 54.55%  |  |  |  |
| End of Month Inventory                        | 122     | 155     | 27.05%  |  |  |  |
| Months Supply of Inventory                    | 2.10    | 2.73    | 30.03%  |  |  |  |

Absorption: Last 12 months, an Average of 57 Sales/Month Active Inventory as of May 31, 2023 = 155

#### Months Supply of Inventory (MSI) Increases

The total housing inventory at the end of May 2023 rose 27.05% to 155 existing homes available for sale. Over the last 12 months this area has had an average of 57 closed sales per month. This represents an unsold inventory index of 2.73 MSI for this period.

#### Median Sale Price Falling

According to the preliminary trends, this market area has experienced some downward momentum with the decline of Median Price this month. Prices dipped 8.57% in May 2023 to \$160,000 versus the previous year at \$175,000.

#### Median Days on Market Lengthens

The median number of 17.00 days that homes spent on the market before selling increased by 6.00 days or 54.55% in May 2023 compared to last year's same month at 11.00 DOM.

#### Sales Success for May 2023 is Positive

Overall, with Median Prices falling and Days on Market increasing, the Listed versus Closed Ratio finished weak this month

There were 83 New Listings in May 2023, up 5.06% from last year at 79. Furthermore, there were 49 Closed Listings this month versus last year at 49, a 0.00% decrease.

Closed versus Listed trends yielded a 59.0% ratio, down from previous year's, May 2022, at 62.0%, a 4.82% downswing. This will certainly create pressure on an increasing Monthi; 1/2s Supply of Inventory (MSI) in the months to come.