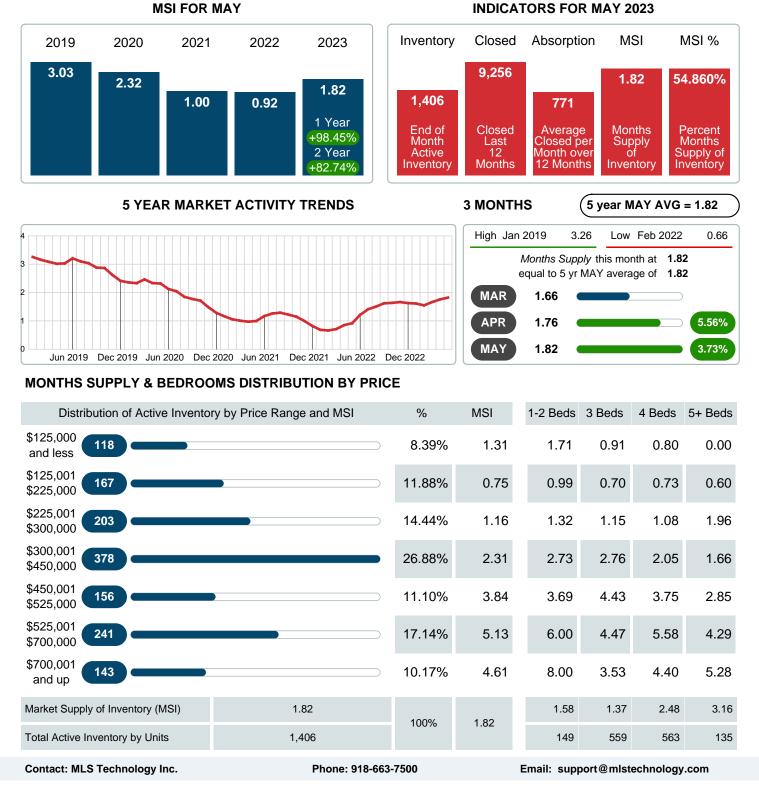

### MONTHLY INVENTORY ANALYSIS

Report produced on Aug 09, 2023 for MLS Technology Inc.

| Compared                                       |         | May     |         |  |  |  |
|------------------------------------------------|---------|---------|---------|--|--|--|
| Metrics                                        | 2022    | 2023    | +/-%    |  |  |  |
| Closed Listings                                | 1,053   | 872     | -17.19% |  |  |  |
| Pending Listings                               | 946     | 763     | -19.34% |  |  |  |
| New Listings                                   | 1,099   | 967     | -12.01% |  |  |  |
| Average List Price                             | 305,090 | 328,579 | 7.70%   |  |  |  |
| Average Sale Price                             | 308,489 | 325,414 | 5.49%   |  |  |  |
| Average Percent of Selling Price to List Price | 101.95% | 99.52%  | -2.38%  |  |  |  |
| Average Days on Market to Sale                 | 12.31   | 27.47   | 123.14% |  |  |  |
| End of Month Inventory                         | 936     | 1,406   | 50.21%  |  |  |  |
| Months Supply of Inventory                     | 0.92    | 1.82    | 97.81%  |  |  |  |

Absorption: Last 12 months, an Average of **771** Sales/Month Active Inventory as of May 31, 2023 = **1,406** 

#### Months Supply of Inventory (MSI) Increases

The total housing inventory at the end of May 2023 rose **50.21%** to 1,406 existing homes available for sale. Over the last 12 months this area has had an average of 771 closed sales per month. This represents an unsold inventory index of **1.82** MSI for this period.

Closed versus Listed trends yielded a **90.2%** ratio, down from previous year's, May 2022, at **95.8%**, a **5.88%** downswing. This will certainly create pressure on an increasing Monthï $i_{2}i_{2}s$  Supply of Inventory (MSI) in the months to come.