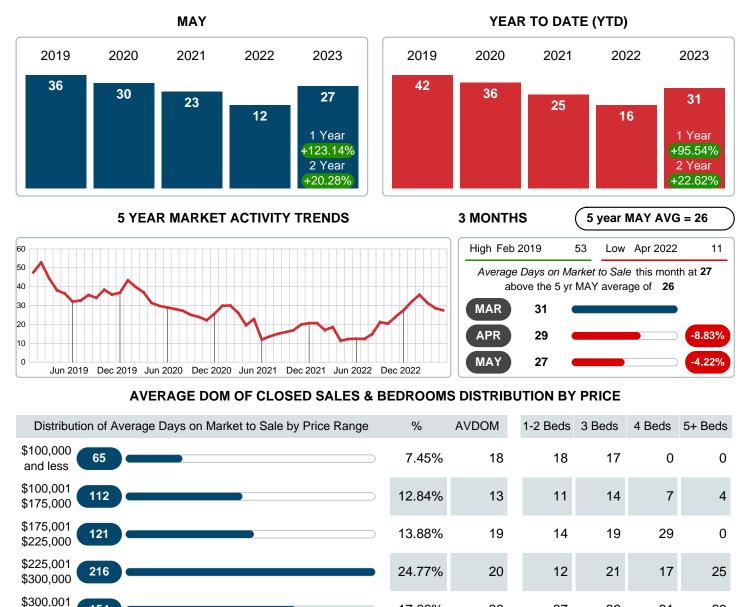

### MONTHLY INVENTORY ANALYSIS

Report produced on Aug 09, 2023 for MLS Technology Inc.

| Compared                                       |         | May     |         |  |  |  |
|------------------------------------------------|---------|---------|---------|--|--|--|
| Metrics                                        | 2022    | 2023    | +/-%    |  |  |  |
| Closed Listings                                | 1,053   | 872     | -17.19% |  |  |  |
| Pending Listings                               | 946     | 763     | -19.34% |  |  |  |
| New Listings                                   | 1,099   | 967     | -12.01% |  |  |  |
| Average List Price                             | 305,090 | 328,579 | 7.70%   |  |  |  |
| Average Sale Price                             | 308,489 | 325,414 | 5.49%   |  |  |  |
| Average Percent of Selling Price to List Price | 101.95% | 99.52%  | -2.38%  |  |  |  |
| Average Days on Market to Sale                 | 12.31   | 27.47   | 123.14% |  |  |  |
| End of Month Inventory                         | 936     | 1,406   | 50.21%  |  |  |  |
| Months Supply of Inventory                     | 0.92    | 1.82    | 97.81%  |  |  |  |

#### Average Days on Market Lengthens

The average number of **27.47** days that homes spent on the market before selling increased by 15.16 days or **123.14%** in May 2023 compared to last year's same month at **12.31** DOM.