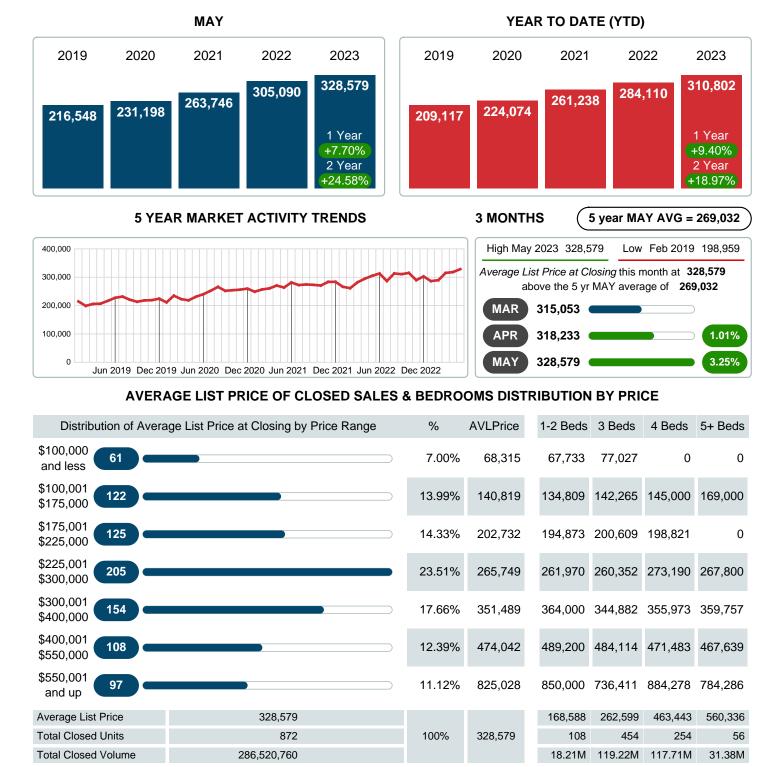

### MONTHLY INVENTORY ANALYSIS

Report produced on Aug 09, 2023 for MLS Technology Inc.

| Compared                                       |         | May     |         |  |  |  |
|------------------------------------------------|---------|---------|---------|--|--|--|
| Metrics                                        | 2022    | 2023    | +/-%    |  |  |  |
| Closed Listings                                | 1,053   | 872     | -17.19% |  |  |  |
| Pending Listings                               | 946     | 763     | -19.34% |  |  |  |
| New Listings                                   | 1,099   | 967     | -12.01% |  |  |  |
| Average List Price                             | 305,090 | 328,579 | 7.70%   |  |  |  |
| Average Sale Price                             | 308,489 | 325,414 | 5.49%   |  |  |  |
| Average Percent of Selling Price to List Price | 101.95% | 99.52%  | -2.38%  |  |  |  |
| Average Days on Market to Sale                 | 12.31   | 27.47   | 123.14% |  |  |  |
| End of Month Inventory                         | 936     | 1,406   | 50.21%  |  |  |  |
| Months Supply of Inventory                     | 0.92    | 1.82    | 97.81%  |  |  |  |

#### Average Sale Price Going Up

According to the preliminary trends, this market area has experienced some upward momentum with the increase of Average Price this month. Prices went up **5.49%** in May 2023 to \$325,414 versus the previous year at \$308,489.