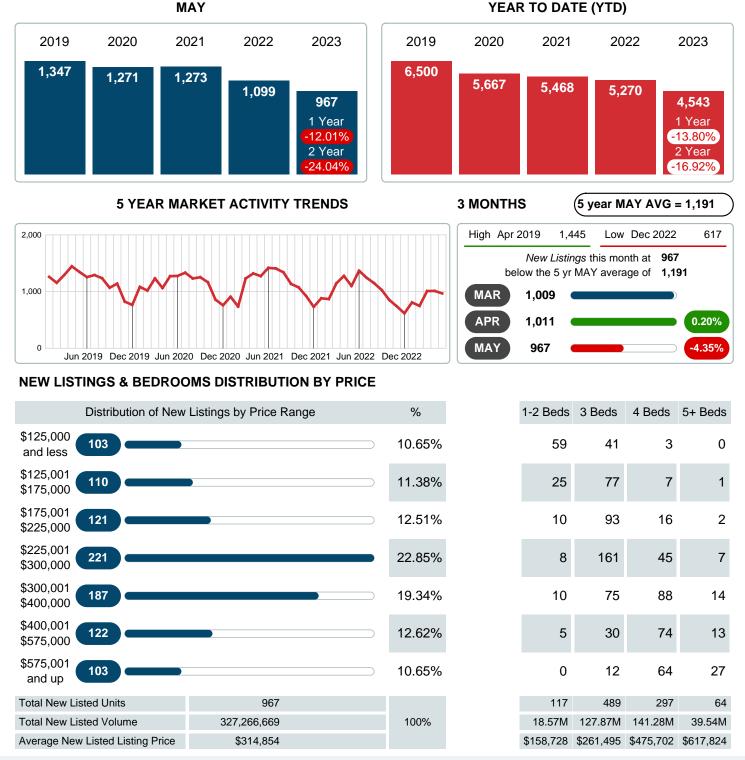

#### Sales Success for May 2023 is Positive

Overall, with Average Prices going up and Days on Market increasing, the Listed versus Closed Ratio finished weak this month.

There were 967 New Listings in May 2023, down **12.01%** from last year at 1,099. Furthermore, there were 872 Closed Listings this month versus last year at 1,053, a **-17.19%** decrease.

## NEW LISTINGS

Report produced on Aug 09, 2023 for MLS Technology Inc.

Contact: MLS Technology Inc.

Phone: 918-663-7500

Email: support@mlstechnology.com

\$700,001

and up

143