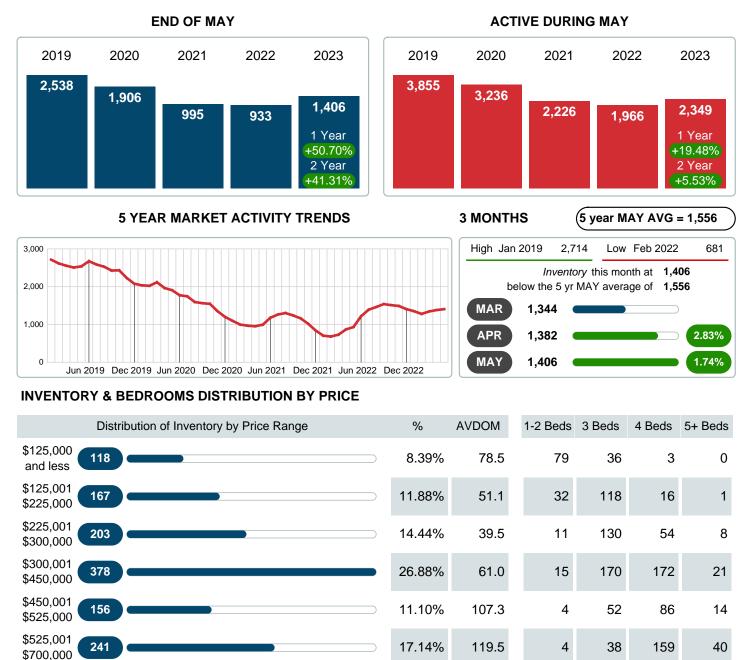

Absorption: Last 12 months, an Average of **771** Sales/Month Active Inventory as of May 31, 2023 = **1,406** 

#### Months Supply of Inventory (MSI) Increases

The total housing inventory at the end of May 2023 rose **50.21%** to 1,406 existing homes available for sale. Over the last 12 months this area has had an average of 771 closed sales per month. This represents an unsold inventory index of **1.82** MSI for this period.

## **ACTIVE INVENTORY**

Report produced on Aug 09, 2023 for MLS Technology Inc.

10.17%

100%

76.1

74.9

4

149