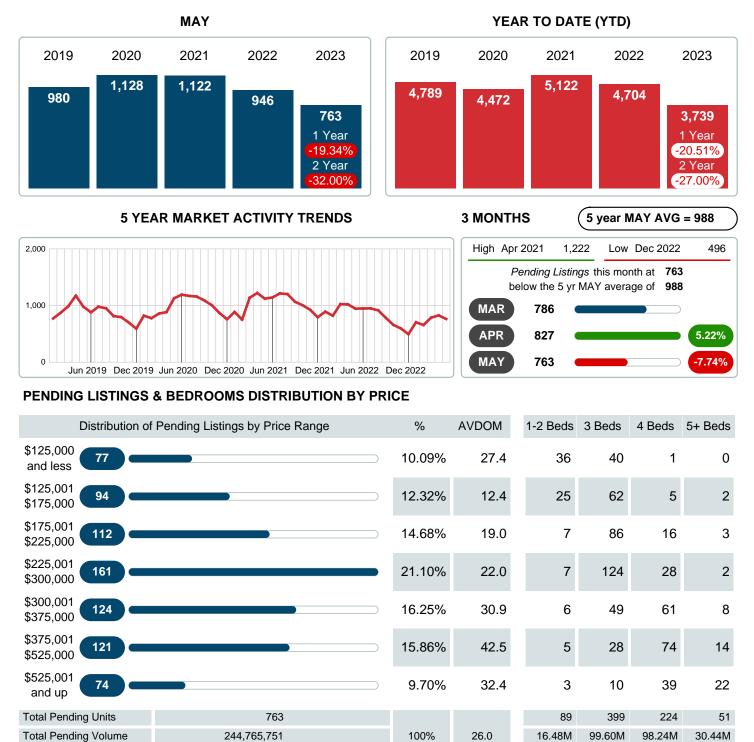

Absorption: Last 12 months, an Average of **771** Sales/Month Active Inventory as of May 31, 2023 = **1,406** 

#### Months Supply of Inventory (MSI) Increases

The total housing inventory at the end of May 2023 rose **50.21%** to 1,406 existing homes available for sale. Over the last 12 months this area has had an average of 771 closed sales per month. This represents an unsold inventory index of **1.82** MSI for this period.

### PENDING LISTINGS

Report produced on Aug 09, 2023 for MLS Technology Inc.

Contact: MLS Technology Inc.

Average Listing Price

Phone: 918-663-7500

Email: support@mlstechnology.com

\$185,215 \$249,623 \$438,564 \$596,936