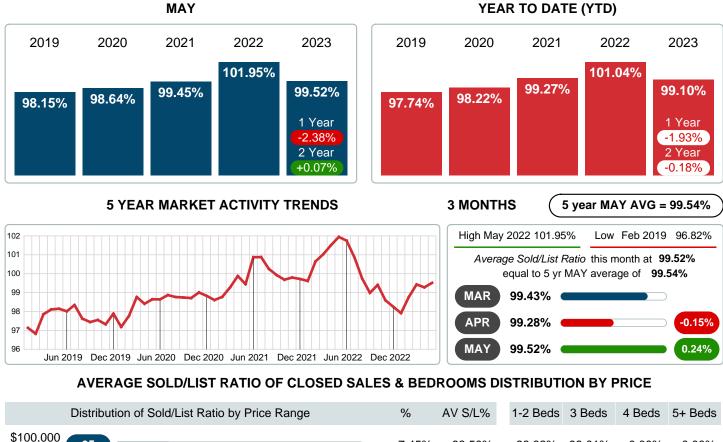

#### Average Sale Price Going Up

According to the preliminary trends, this market area has experienced some upward momentum with the increase of Average Price this month. Prices went up **5.49%** in May 2023 to \$325,414 versus the previous year at \$308,489.

#### Average Days on Market Lengthens

The average number of **27.47** days that homes spent on the market before selling increased by 15.16 days or **123.14%** in May 2023 compared to last year's same month at **12.31** DOM.

#### Sales Success for May 2023 is Positive

Overall, with Average Prices going up and Days on Market increasing, the Listed versus Closed Ratio finished weak this month.

There were 967 New Listings in May 2023, down **12.01%** from last year at 1,099. Furthermore, there were 872 Closed Listings this month versus last year at 1,053, a **-17.19%** decrease.