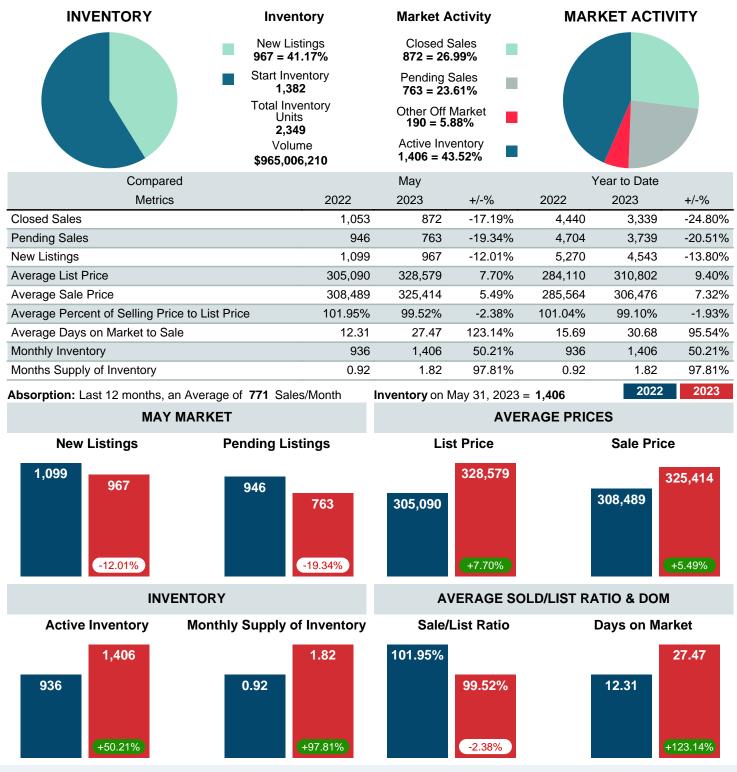

### MONTHLY INVENTORY ANALYSIS

Report produced on Aug 09, 2023 for MLS Technology Inc.

| Compared                                       |         | May     |         |  |  |  |
|------------------------------------------------|---------|---------|---------|--|--|--|
| Metrics                                        | 2022    | 2023    | +/-%    |  |  |  |
| Closed Listings                                | 1,053   | 872     | -17.19% |  |  |  |
| Pending Listings                               | 946     | 763     | -19.34% |  |  |  |
| New Listings                                   | 1,099   | 967     | -12.01% |  |  |  |
| Average List Price                             | 305,090 | 328,579 | 7.70%   |  |  |  |
| Average Sale Price                             | 308,489 | 325,414 | 5.49%   |  |  |  |
| Average Percent of Selling Price to List Price | 101.95% | 99.52%  | -2.38%  |  |  |  |
| Average Days on Market to Sale                 | 12.31   | 27.47   | 123.14% |  |  |  |
| End of Month Inventory                         | 936     | 1,406   | 50.21%  |  |  |  |
| Months Supply of Inventory                     | 0.92    | 1.82    | 97.81%  |  |  |  |

Absorption: Last 12 months, an Average of **771** Sales/Month Active Inventory as of May 31, 2023 = **1,406** 

#### Months Supply of Inventory (MSI) Increases

The total housing inventory at the end of May 2023 rose **50.21%** to 1,406 existing homes available for sale. Over the last 12 months this area has had an average of 771 closed sales per month. This represents an unsold inventory index of **1.82** MSI for this period.

#### Sales Success for May 2023 is Positive

Overall, with Average Prices going up and Days on Market increasing, the Listed versus Closed Ratio finished weak this month.

There were 967 New Listings in May 2023, down **12.01%** from last year at 1,099. Furthermore, there were 872 Closed Listings this month versus last year at 1,053, a **-17.19%** decrease.

Closed versus Listed trends yielded a **90.2%** ratio, down from previous year's, May 2022, at **95.8%**, a **5.88%** downswing. This will certainly create pressure on an increasing Monthï $i_{2}i_{2}s$  Supply of Inventory (MSI) in the months to come.