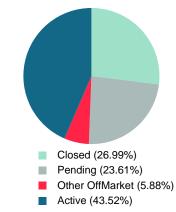

Closed versus Listed trends yielded a **90.2%** ratio, down from previous year's, May 2022, at **95.8%**, a **5.88%** downswing. This will certainly create pressure on an increasing Monthï $i_{2}i_{2}s$  Supply of Inventory (MSI) in the months to come.