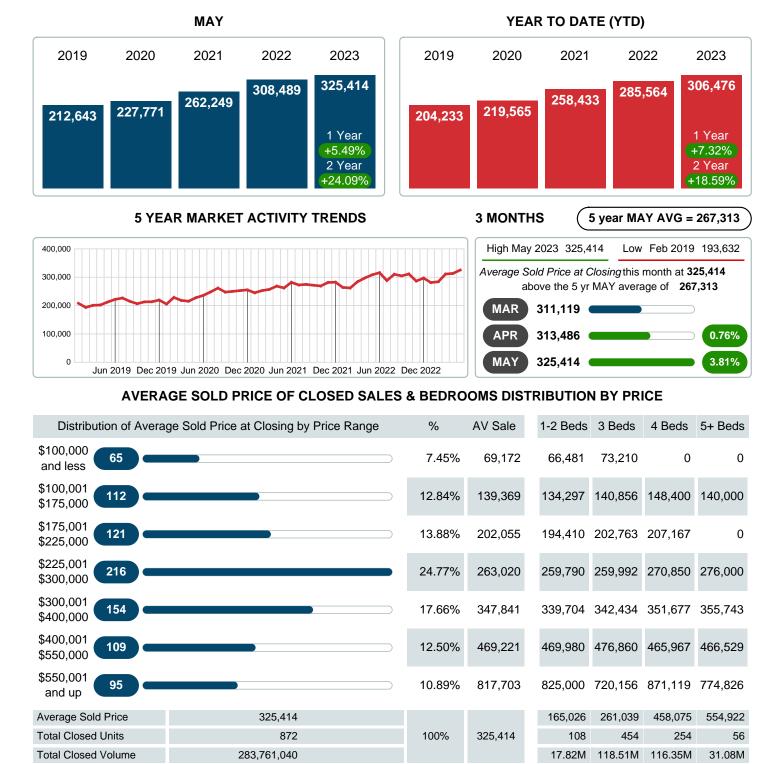

### MONTHLY INVENTORY ANALYSIS

Report produced on Aug 09, 2023 for MLS Technology Inc.

| Compared                                       |         | May     |         |  |  |  |
|------------------------------------------------|---------|---------|---------|--|--|--|
| Metrics                                        | 2022    | 2023    | +/-%    |  |  |  |
| Closed Listings                                | 1,053   | 872     | -17.19% |  |  |  |
| Pending Listings                               | 946     | 763     | -19.34% |  |  |  |
| New Listings                                   | 1,099   | 967     | -12.01% |  |  |  |
| Average List Price                             | 305,090 | 328,579 | 7.70%   |  |  |  |
| Average Sale Price                             | 308,489 | 325,414 | 5.49%   |  |  |  |
| Average Percent of Selling Price to List Price | 101.95% | 99.52%  | -2.38%  |  |  |  |
| Average Days on Market to Sale                 | 12.31   | 27.47   | 123.14% |  |  |  |
| End of Month Inventory                         | 936     | 1,406   | 50.21%  |  |  |  |
| Months Supply of Inventory                     | 0.92    | 1.82    | 97.81%  |  |  |  |

#### Average Sale Price Going Up

According to the preliminary trends, this market area has experienced some upward momentum with the increase of Average Price this month. Prices went up **5.49%** in May 2023 to \$325,414 versus the previous year at \$308,489.