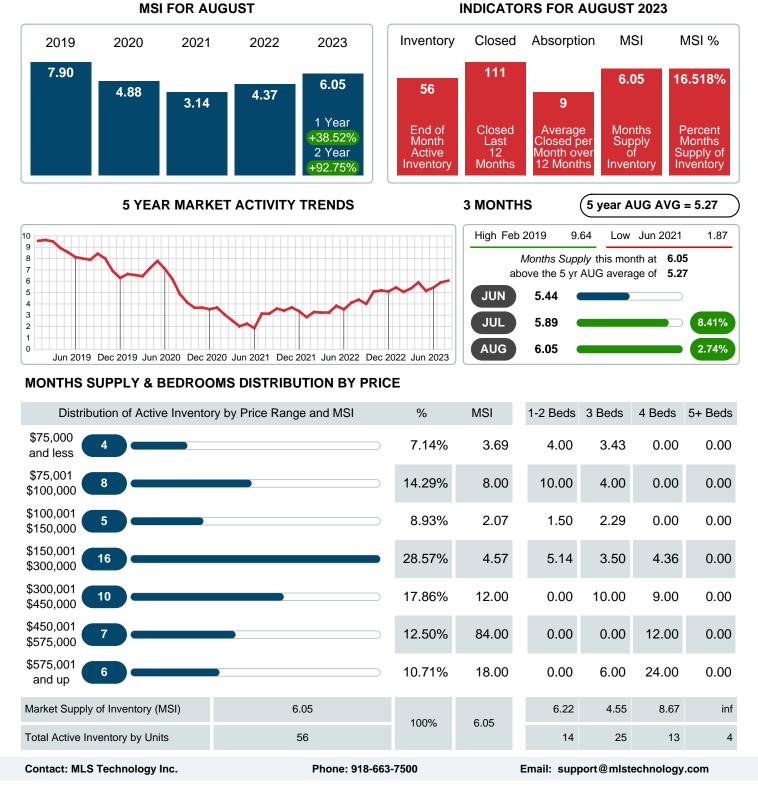

### Months Supply of Inventory (MSI) Decreases

The total housing inventory at the end of August 2023 decreased 5.08% to 56 existing homes available for sale. Over the last 12 months this area has had an average of 9 closed sales per month. This represents an unsold inventory index of 6.05 MSI for this period.

## MONTHS SUPPLY of INVENTORY (MSI)

Report produced on Sep 11, 2023 for MLS Technology Inc.

Area Delimited by County Of Sequoyah - Residential Property Type