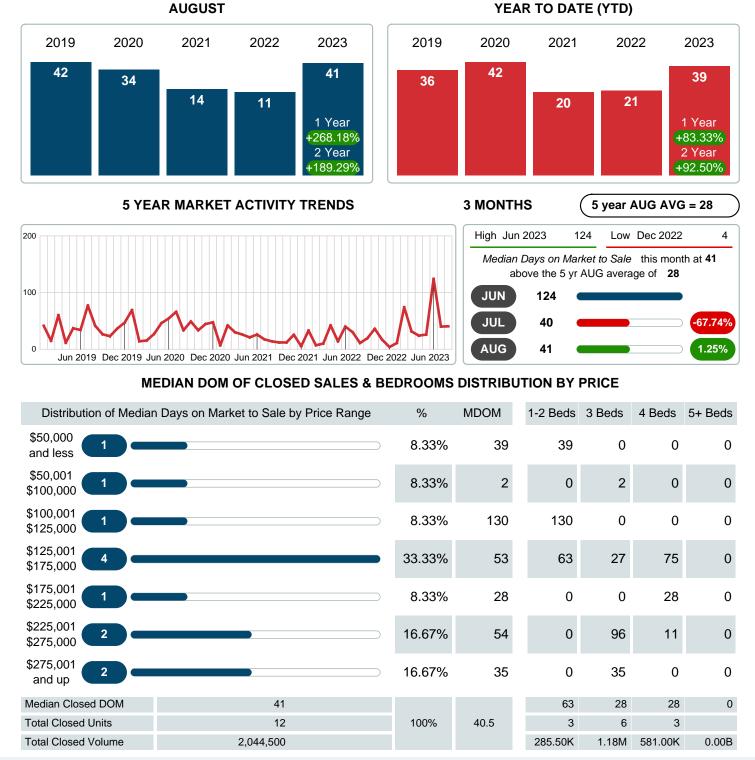

### Median Days on Market Lengthens

The median number of 40.50 days that homes spent on the market before selling increased by 29.50 days or 268.18% in August 2023 compared to last year's same month at 11.00 DOM.

## MEDIAN DAYS ON MARKET TO SALE

Report produced on Sep 11, 2023 for MLS Technology Inc.

Contact: MLS Technology Inc.

Phone: 918-663-7500

Email: support@mlstechnology.com

Area Delimited by County Of Sequoyah - Residential Property Type