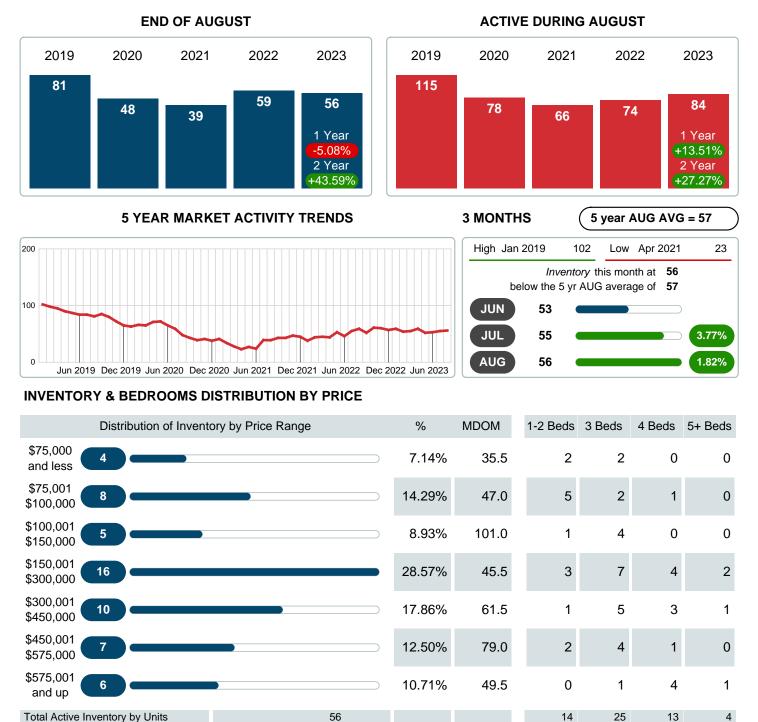

## **ACTIVE INVENTORY**

Report produced on Sep 11, 2023 for MLS Technology Inc.

 Median Active Inventory Listing Price
 \$254,950

 Contact: MLS Technology Inc.
 Phone:

Total Active Inventory by Volume

Phone: 918-663-7500