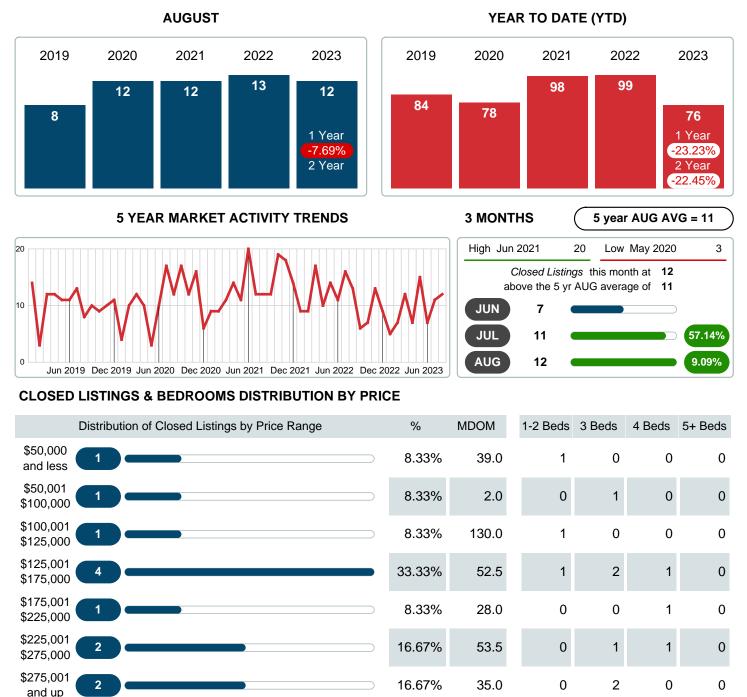

### MONTHLY INVENTORY ANALYSIS

Report produced on Sep 11, 2023 for MLS Technology Inc.

| Compared                                      | August  |         |         |
|-----------------------------------------------|---------|---------|---------|
| Metrics                                       | 2022    | 2023    | +/-%    |
| Closed Listings                               | 13      | 12      | -7.69%  |
| Pending Listings                              | 6       | 21      | 250.00% |
| New Listings                                  | 19      | 29      | 52.63%  |
| Median List Price                             | 149,000 | 183,500 | 23.15%  |
| Median Sale Price                             | 147,500 | 162,500 | 10.17%  |
| Median Percent of Selling Price to List Price | 92.00%  | 93.89%  | 2.06%   |
| Median Days on Market to Sale                 | 11.00   | 40.50   | 268.18% |
| End of Month Inventory                        | 59      | 56      | -5.08%  |
| Months Supply of Inventory                    | 4.37    | 6.05    | 38.52%  |

### Sales Success for August 2023 is Positive

Overall, with Median Prices going up and Days on Market increasing, the Listed versus Closed Ratio finished weak this month.

There were 29 New Listings in August 2023, up 52.63% from last year at 19. Furthermore, there were 12 Closed Listings this month versus last year at 13, a -7.69% decrease.

Closed versus Listed trends yielded a 41.4% ratio, down from previous year's, August 2022, at 68.4%, a 39.52% downswing. This will certainly create pressure on a decreasing Monthi 1/2s Supply of Inventory (MSI) in the months to come.