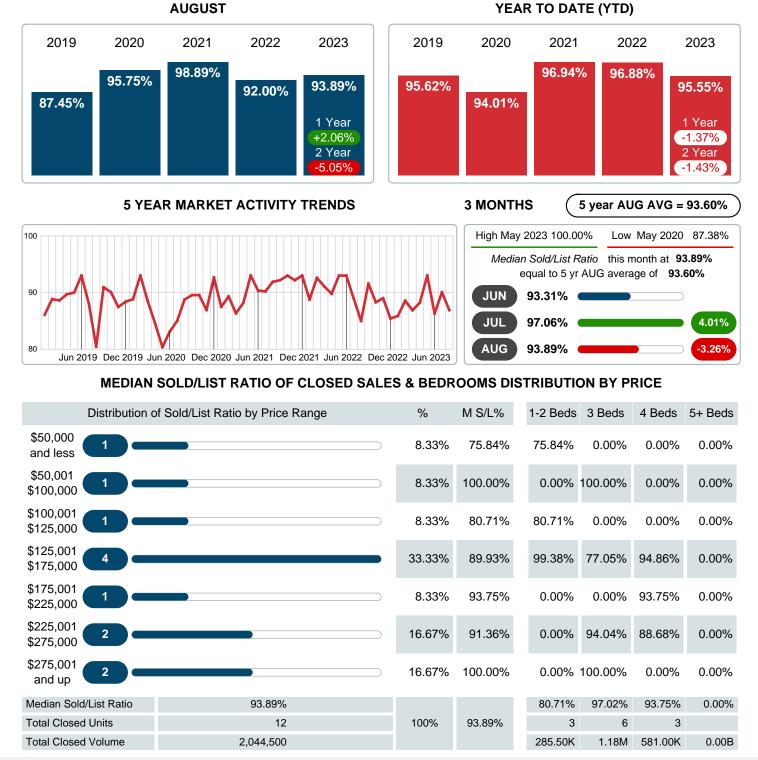

### MEDIAN PERCENT OF SELLING PRICE TO LISTING PRICE

Report produced on Sep 11, 2023 for MLS Technology Inc.

Contact: MLS Technology Inc.

Phone: 918-663-7500

Email: support@mlstechnology.com