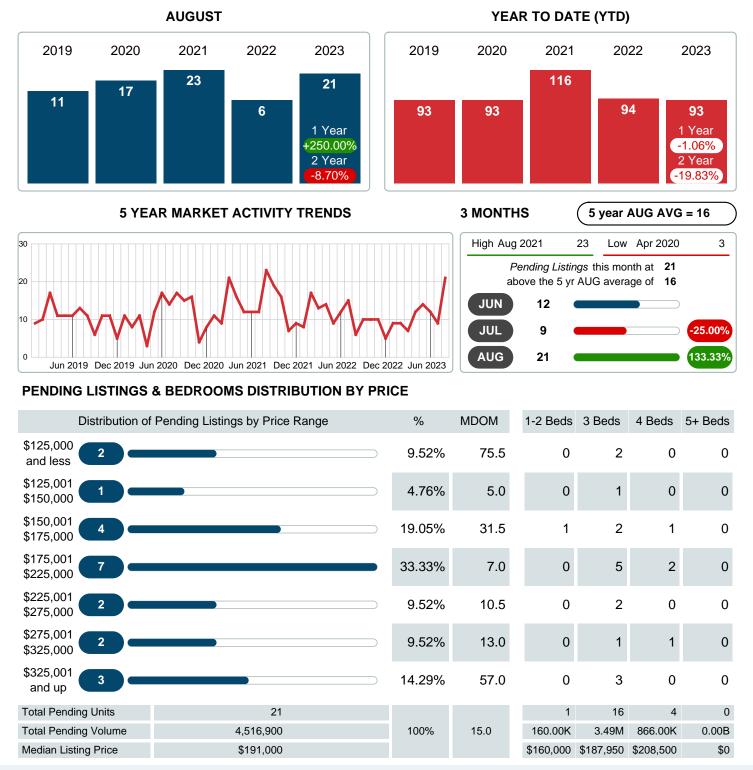

### MONTHLY INVENTORY ANALYSIS

Report produced on Sep 11, 2023 for MLS Technology Inc.

| Compared                                      | August  |         |         |
|-----------------------------------------------|---------|---------|---------|
| Metrics                                       | 2022    | 2023    | +/-%    |
| Closed Listings                               | 13      | 12      | -7.69%  |
| Pending Listings                              | 6       | 21      | 250.00% |
| New Listings                                  | 19      | 29      | 52.63%  |
| Median List Price                             | 149,000 | 183,500 | 23.15%  |
| Median Sale Price                             | 147,500 | 162,500 | 10.17%  |
| Median Percent of Selling Price to List Price | 92.00%  | 93.89%  | 2.06%   |
| Median Days on Market to Sale                 | 11.00   | 40.50   | 268.18% |
| End of Month Inventory                        | 59      | 56      | -5.08%  |
| Months Supply of Inventory                    | 4.37    | 6.05    | 38.52%  |

### Sales Success for August 2023 is Positive

Overall, with Median Prices going up and Days on Market increasing, the Listed versus Closed Ratio finished weak this month.

There were 29 New Listings in August 2023, up 52.63% from last year at 19. Furthermore, there were 12 Closed Listings this month versus last year at 13, a -7.69% decrease.