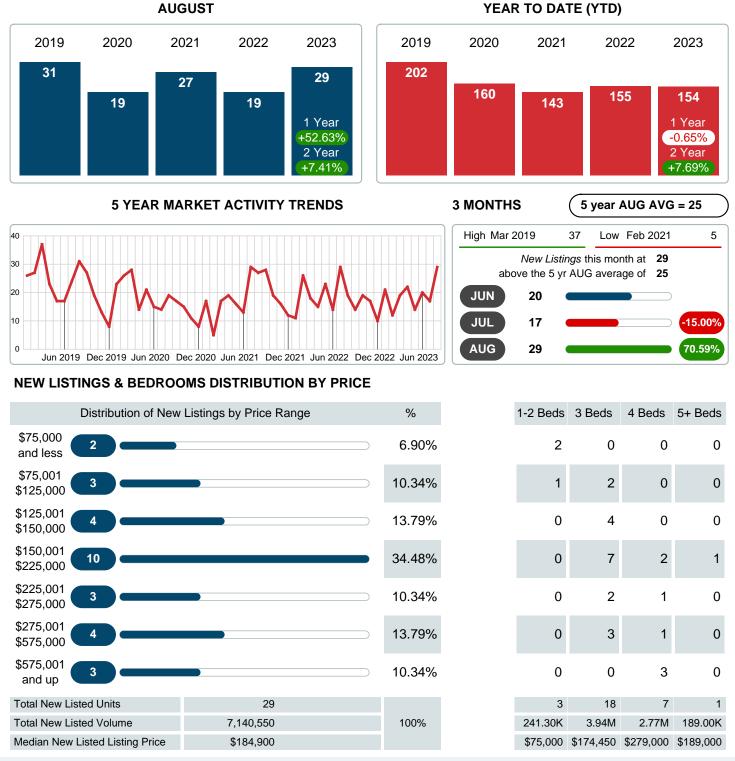

### MONTHLY INVENTORY ANALYSIS

Report produced on Sep 11, 2023 for MLS Technology Inc.

| Compared                                      | August  |         |         |
|-----------------------------------------------|---------|---------|---------|
| Metrics                                       | 2022    | 2023    | +/-%    |
| Closed Listings                               | 13      | 12      | -7.69%  |
| Pending Listings                              | 6       | 21      | 250.00% |
| New Listings                                  | 19      | 29      | 52.63%  |
| Median List Price                             | 149,000 | 183,500 | 23.15%  |
| Median Sale Price                             | 147,500 | 162,500 | 10.17%  |
| Median Percent of Selling Price to List Price | 92.00%  | 93.89%  | 2.06%   |
| Median Days on Market to Sale                 | 11.00   | 40.50   | 268.18% |
| End of Month Inventory                        | 59      | 56      | -5.08%  |
| Months Supply of Inventory                    | 4.37    | 6.05    | 38.52%  |

### Sales Success for August 2023 is Positive

Overall, with Median Prices going up and Days on Market increasing, the Listed versus Closed Ratio finished weak this month.

There were 29 New Listings in August 2023, up 52.63% from last year at 19. Furthermore, there were 12 Closed Listings this month versus last year at 13, a -7.69% decrease.