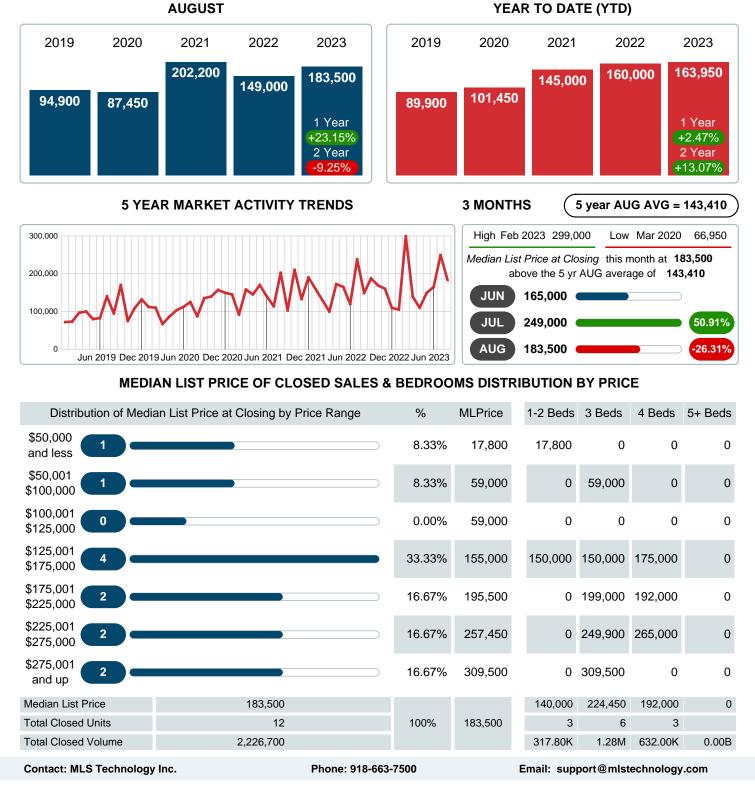

## MEDIAN LIST PRICE AT CLOSING

Report produced on Sep 11, 2023 for MLS Technology Inc.

Area Delimited by County Of Sequoyah - Residential Property Type