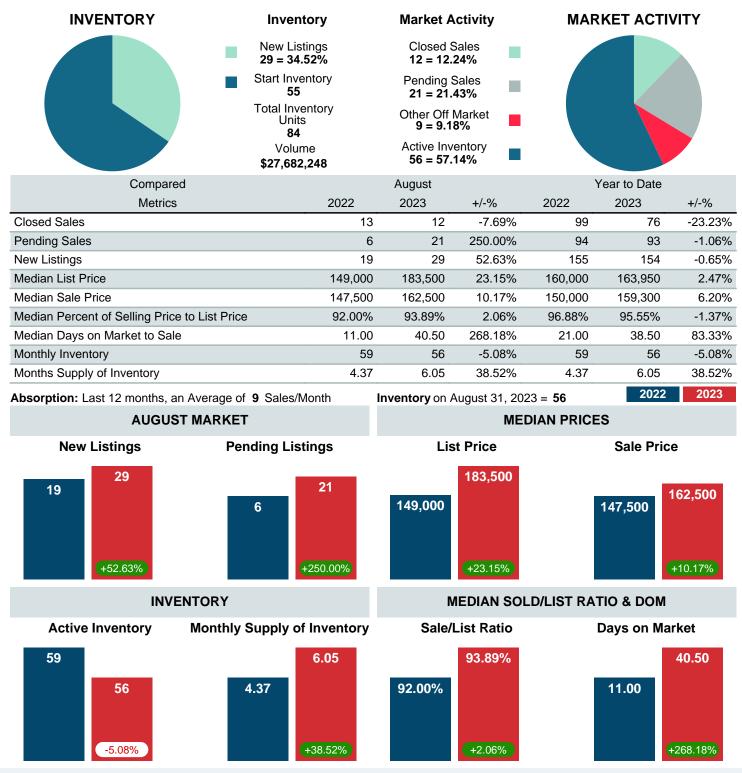

### MONTHLY INVENTORY ANALYSIS

Report produced on Sep 11, 2023 for MLS Technology Inc.

| Compared                                      | August  |         |         |
|-----------------------------------------------|---------|---------|---------|
| Metrics                                       | 2022    | 2023    | +/-%    |
| Closed Listings                               | 13      | 12      | -7.69%  |
| Pending Listings                              | 6       | 21      | 250.00% |
| New Listings                                  | 19      | 29      | 52.63%  |
| Median List Price                             | 149,000 | 183,500 | 23.15%  |
| Median Sale Price                             | 147,500 | 162,500 | 10.17%  |
| Median Percent of Selling Price to List Price | 92.00%  | 93.89%  | 2.06%   |
| Median Days on Market to Sale                 | 11.00   | 40.50   | 268.18% |
| End of Month Inventory                        | 59      | 56      | -5.08%  |
| Months Supply of Inventory                    | 4.37    | 6.05    | 38.52%  |

Absorption: Last 12 months, an Average of 9 Sales/Month Active Inventory as of August 31, 2023 = 56

### Months Supply of Inventory (MSI) Decreases

The total housing inventory at the end of August 2023 decreased 5.08% to 56 existing homes available for sale. Over the last 12 months this area has had an average of 9 closed sales per month. This represents an unsold inventory index of 6.05 MSI for this period.

### Median Sale Price Going Up

According to the preliminary trends, this market area has experienced some upward momentum with the increase of Median Price this month. Prices went up 10.17% in August 2023 to \$162,500 versus the previous year at \$147,500.

### Median Days on Market Lengthens

The median number of 40.50 days that homes spent on the market before selling increased by 29.50 days or 268.18% in August 2023 compared to last year's same month at 11.00 DOM.

### Sales Success for August 2023 is Positive

Overall, with Median Prices going up and Days on Market increasing, the Listed versus Closed Ratio finished weak this month.

There were 29 New Listings in August 2023, up 52.63% from last year at 19. Furthermore, there were 12 Closed Listings this month versus last year at 13, a -7.69% decrease.

Closed versus Listed trends yielded a 41.4% ratio, down from previous year's, August 2022, at 68.4%, a 39.52% downswing. This will certainly create pressure on a decreasing Monthi 1/2s Supply of Inventory (MSI) in the months to come.