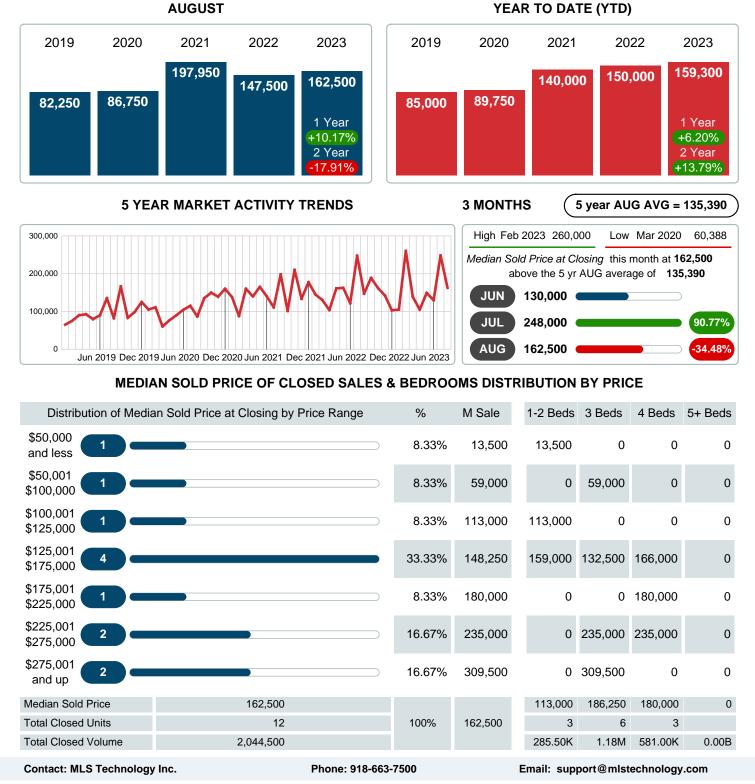

### Median Sale Price Going Up

According to the preliminary trends, this market area has experienced some upward momentum with the increase of Median Price this month. Prices went up 10.17% in August 2023 to \$162,500 versus the previous year at \$147,500.

## MEDIAN SOLD PRICE AT CLOSING

Report produced on Sep 11, 2023 for MLS Technology Inc.

Reports produced and compiled by RE STATS Inc. Information is deemed reliable but not guaranteed. Does not reflect all market activity.