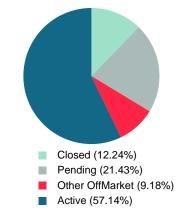

## **ACTIVE INVENTORY**

Report produced on Sep 11, 2023 for MLS Technology Inc.

 Median Active Inventory Listing Price
 \$254,950

 Contact: MLS Technology Inc.
 Phone:

Total Active Inventory by Volume

Phone: 918-663-7500

100%

61.5

Email: support@mlstechnology.com

\$107,250 \$259,900 \$319,900 \$337,450

10.50M

2.77M

Reports produced and compiled by RE STATS Inc. Information is deemed reliable but not guaranteed. Does not reflect all market activity.

21,851,948

1.85M

6.73M

Area Delimited by County Of Sequoyah - Residential Property Type