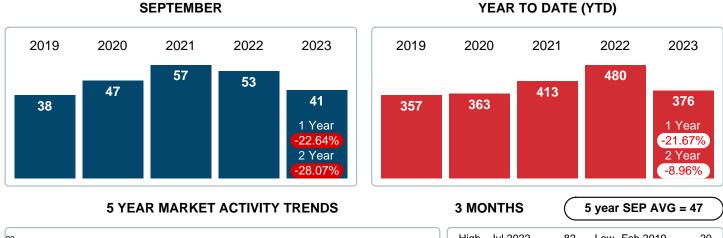

#### Months Supply of Inventory (MSI) Increases

The total housing inventory at the end of September 2023 rose **20.98%** to 173 existing homes available for sale. Over the last 12 months this area has had an average of 41 closed sales per month. This represents an unsold inventory index of **4.24** MSI for this period.

#### Sales Success for September 2023 is Positive

Overall, with Average Prices going up and Days on Market increasing, the Listed versus Closed Ratio finished weak this month.

There were 61 New Listings in September 2023, up **3.39%** from last year at 59. Furthermore, there were 41 Closed Listings this month versus last year at 53, a **-22.64%** decrease.

Closed versus Listed trends yielded a **67.2%** ratio, down from previous year's, September 2022, at **89.8%**, a **25.18%** downswing. This will certainly create pressure on an increasing Monthii¿½s Supply of Inventory (MSI) in the months to come.