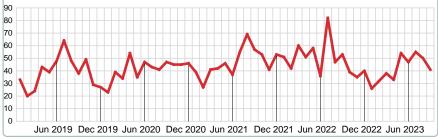

#### Months Supply of Inventory (MSI) Increases

The total housing inventory at the end of September 2023 rose **20.98%** to 173 existing homes available for sale. Over the last 12 months this area has had an average of 41 closed sales per month. This represents an unsold inventory index of **4.24** MSI for this period.