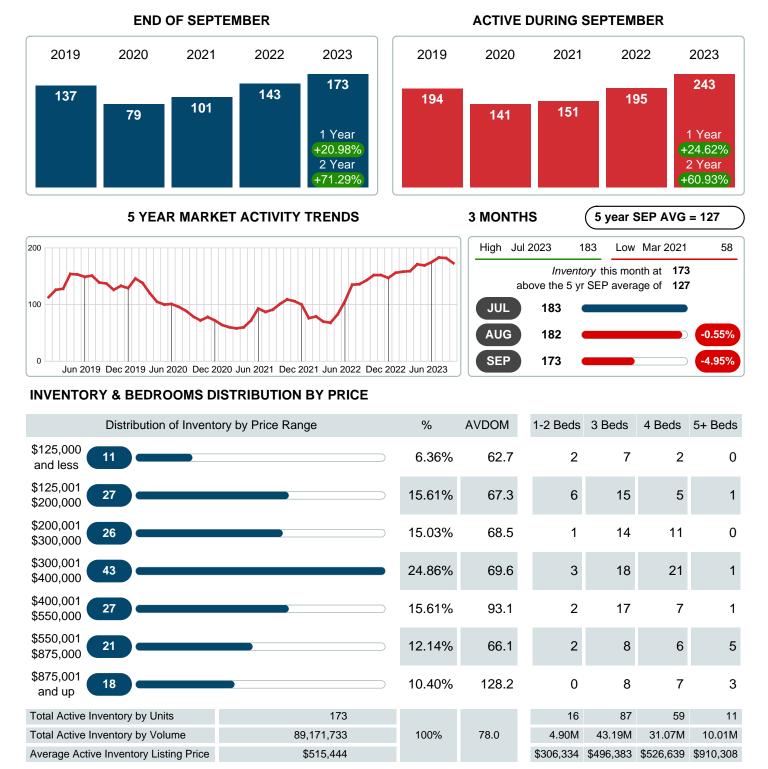

Absorption: Last 12 months, an Average of **41** Sales/Month Active Inventory as of September 30, 2023 = **173** 

#### Months Supply of Inventory (MSI) Increases

The total housing inventory at the end of September 2023 rose **20.98%** to 173 existing homes available for sale. Over the last 12 months this area has had an average of 41 closed sales per month. This represents an unsold inventory index of **4.24** MSI for this period.

### ACTIVE INVENTORY

Report produced on Oct 11, 2023 for MLS Technology Inc.

Contact: MLS Technology Inc.

Phone: 918-663-7500

Email: support@mlstechnology.com

Area Delimited by County Of Bryan - Residential Property Type