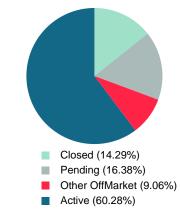

Absorption: Last 12 months, an Average of **41** Sales/Month Active Inventory as of September 30, 2023 = **173** 

### MARKET SUMMARY

Report produced on Oct 11, 2023 for MLS Technology Inc.

Contact: MLS Technology Inc.

Phone: 918-663-7500

Email: support@mlstechnology.com