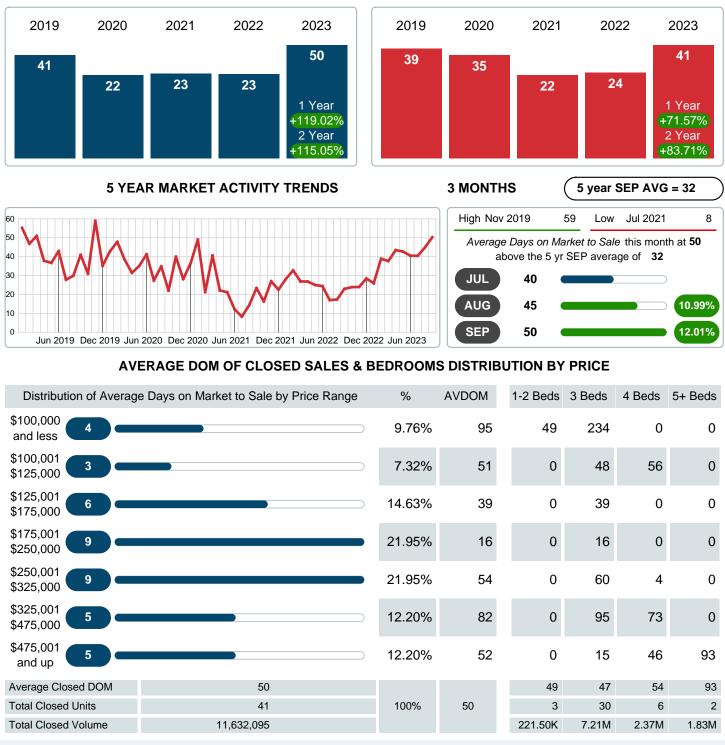

#### Average Days on Market Lengthens

The average number of **50.29** days that homes spent on the market before selling increased by 27.33 days or **119.02%** in September 2023 compared to last year's same month at **22.96** DOM.

### AVERAGE DAYS ON MARKET TO SALE

Report produced on Oct 11, 2023 for MLS Technology Inc.

Contact: MLS Technology Inc.

Phone: 918-663-7500

Email: support@mlstechnology.com

**SEPTEMBER** 