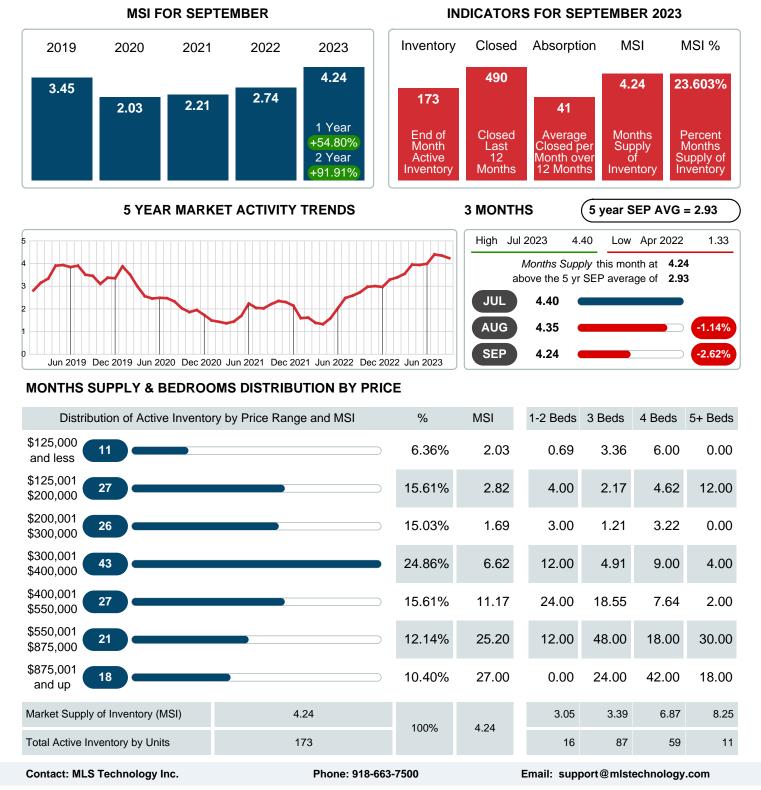

#### MONTHLY INVENTORY ANALYSIS

Report produced on Oct 11, 2023 for MLS Technology Inc.

| Compared                                       | September |         |         |  |  |
|------------------------------------------------|-----------|---------|---------|--|--|
| Metrics                                        | 2022      | 2023    | +/-%    |  |  |
| Closed Listings                                | 53        | 41      | -22.64% |  |  |
| Pending Listings                               | 35        | 47      | 34.29%  |  |  |
| New Listings                                   | 59        | 61      | 3.39%   |  |  |
| Average List Price                             | 256,835   | 295,658 | 15.12%  |  |  |
| Average Sale Price                             | 250,347   | 283,710 | 13.33%  |  |  |
| Average Percent of Selling Price to List Price | 97.11%    | 95.48%  | -1.68%  |  |  |
| Average Days on Market to Sale                 | 22.96     | 50.29   | 119.02% |  |  |
| End of Month Inventory                         | 143       | 173     | 20.98%  |  |  |
| Months Supply of Inventory                     | 2.74      | 4.24    | 54.80%  |  |  |

Absorption: Last 12 months, an Average of **41** Sales/Month Active Inventory as of September 30, 2023 = **173** 

#### Months Supply of Inventory (MSI) Increases

The total housing inventory at the end of September 2023 rose **20.98%** to 173 existing homes available for sale. Over the last 12 months this area has had an average of 41 closed sales per month. This represents an unsold inventory index of **4.24** MSI for this period.

### MONTHS SUPPLY of INVENTORY (MSI)

Report produced on Oct 11, 2023 for MLS Technology Inc.

**SEPTEMBER** 