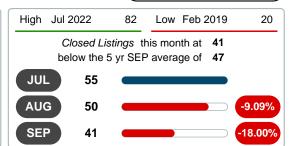

#### Sales Success for September 2023 is Positive

Overall, with Average Prices going up and Days on Market increasing, the Listed versus Closed Ratio finished weak this month.

There were 61 New Listings in September 2023, up **3.39%** from last year at 59. Furthermore, there were 41 Closed Listings this month versus last year at 53, a **-22.64%** decrease.

Closed versus Listed trends yielded a **67.2%** ratio, down from previous year's, September 2022, at **89.8%**, a **25.18%** downswing. This will certainly create pressure on an increasing Monthii¿½s Supply of Inventory (MSI) in the months to come.