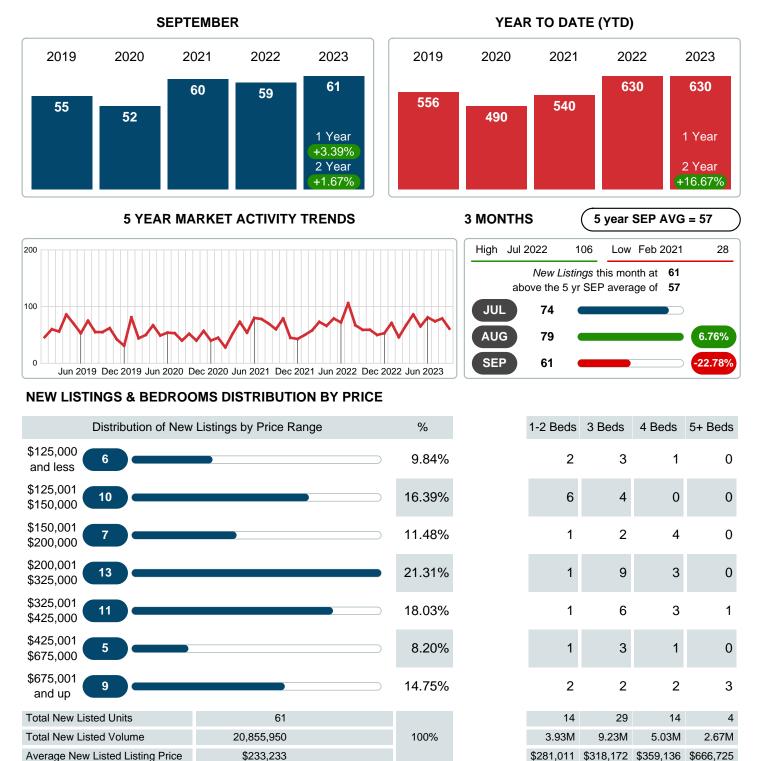

#### Sales Success for September 2023 is Positive

Overall, with Average Prices going up and Days on Market increasing, the Listed versus Closed Ratio finished weak this month.

There were 61 New Listings in September 2023, up **3.39%** from last year at 59. Furthermore, there were 41 Closed Listings this month versus last year at 53, a **-22.64%** decrease.

Closed versus Listed trends yielded a **67.2%** ratio, down from previous year's, September 2022, at **89.8%**, a **25.18%** downswing. This will certainly create pressure on an increasing Monthii¿½s Supply of Inventory (MSI) in the months to come.

### **NEW LISTINGS**

Report produced on Oct 11, 2023 for MLS Technology Inc.

Contact: MLS Technology Inc.

Phone: 918-663-7500

Email: support@mlstechnology.com

RELEDATUM