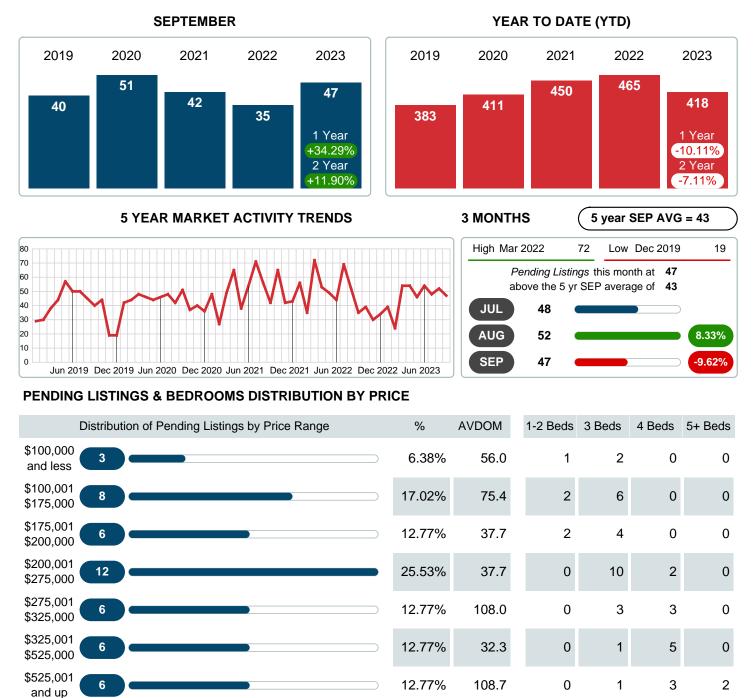

### PENDING LISTINGS

Report produced on Oct 11, 2023 for MLS Technology Inc.

Contact: MLS Technology Inc.

**Total Pending Units** 

**Total Pending Volume** 

Average Listing Price

Phone: 918-663-7500

100%

36.8

Email: support@mlstechnology.com

6.01M

27

\$143,760 \$222,685 \$427,992 \$569,950

5

718.80K

Reports produced and compiled by RE STATS Inc. Information is deemed reliable but not guaranteed. Does not reflect all market activity.

47

13,435,100

\$312,425

2

1.14M

13

5.56M