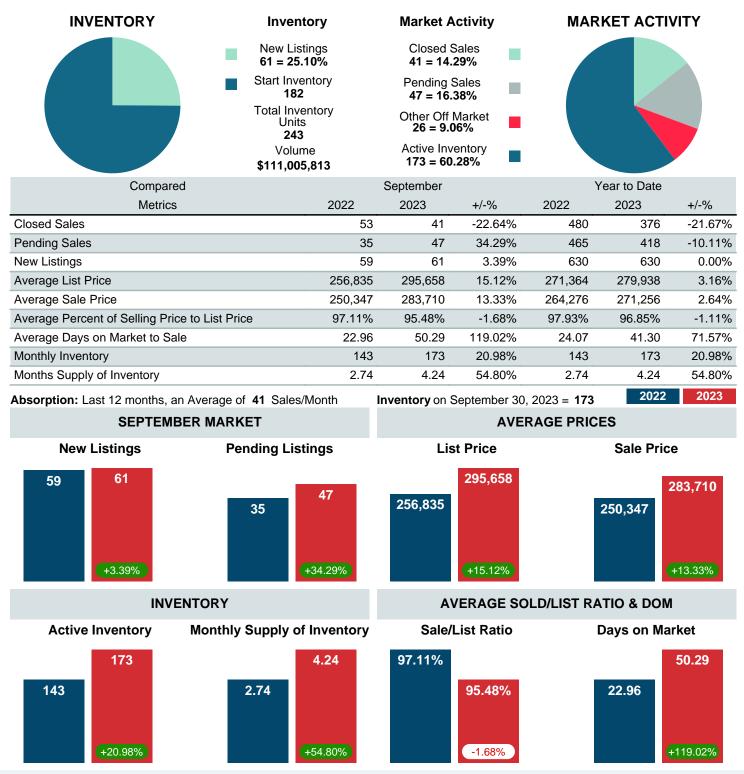

#### MONTHLY INVENTORY ANALYSIS

Report produced on Oct 11, 2023 for MLS Technology Inc.

| Compared                                       | September |         |         |  |  |
|------------------------------------------------|-----------|---------|---------|--|--|
| Metrics                                        | 2022      | 2023    | +/-%    |  |  |
| Closed Listings                                | 53        | 41      | -22.64% |  |  |
| Pending Listings                               | 35        | 47      | 34.29%  |  |  |
| New Listings                                   | 59        | 61      | 3.39%   |  |  |
| Average List Price                             | 256,835   | 295,658 | 15.12%  |  |  |
| Average Sale Price                             | 250,347   | 283,710 | 13.33%  |  |  |
| Average Percent of Selling Price to List Price | 97.11%    | 95.48%  | -1.68%  |  |  |
| Average Days on Market to Sale                 | 22.96     | 50.29   | 119.02% |  |  |
| End of Month Inventory                         | 143       | 173     | 20.98%  |  |  |
| Months Supply of Inventory                     | 2.74      | 4.24    | 54.80%  |  |  |

Absorption: Last 12 months, an Average of **41** Sales/Month Active Inventory as of September 30, 2023 = **173** 

#### Months Supply of Inventory (MSI) Increases

The total housing inventory at the end of September 2023 rose **20.98%** to 173 existing homes available for sale. Over the last 12 months this area has had an average of 41 closed sales per month. This represents an unsold inventory index of **4.24** MSI for this period.

#### Average Sale Price Going Up

According to the preliminary trends, this market area has experienced some upward momentum with the increase of Average Price this month. Prices went up **13.33%** in September 2023 to \$283,710 versus the previous year at \$250,347.

#### Average Days on Market Lengthens

The average number of **50.29** days that homes spent on the market before selling increased by 27.33 days or **119.02%** in September 2023 compared to last year's same month at **22.96** DOM.

#### Sales Success for September 2023 is Positive

Overall, with Average Prices going up and Days on Market increasing, the Listed versus Closed Ratio finished weak this month.

There were 61 New Listings in September 2023, up **3.39%** from last year at 59. Furthermore, there were 41 Closed Listings this month versus last year at 53, a **-22.64%** decrease.

Closed versus Listed trends yielded a **67.2%** ratio, down from previous year's, September 2022, at **89.8%**, a **25.18%** downswing. This will certainly create pressure on an increasing Monthii¿½s Supply of Inventory (MSI) in the months to come.