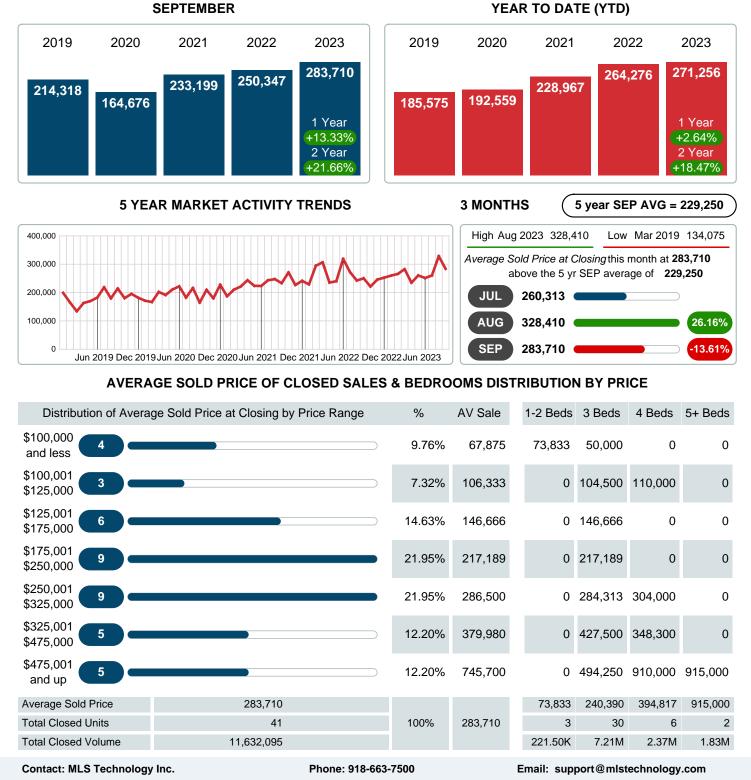

#### Average Sale Price Going Up

According to the preliminary trends, this market area has experienced some upward momentum with the increase of Average Price this month. Prices went up **13.33%** in September 2023 to \$283,710 versus the previous year at \$250,347.

### AVERAGE SOLD PRICE AT CLOSING

Report produced on Oct 11, 2023 for MLS Technology Inc.

Reports produced and compiled by RE STATS Inc. Information is deemed reliable but not guaranteed. Does not reflect all market activity.