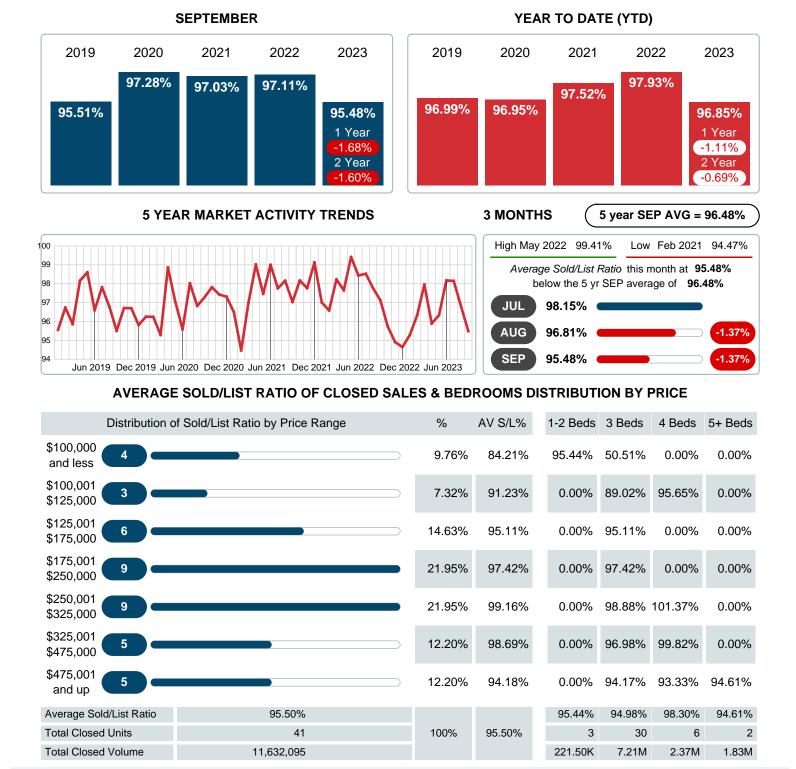

### AVERAGE PERCENT OF SELLING PRICE TO LISTING PRICE

Report produced on Oct 11, 2023 for MLS Technology Inc.

Contact: MLS Technology Inc.

Phone: 918-663-7500

Email: support@mlstechnology.com