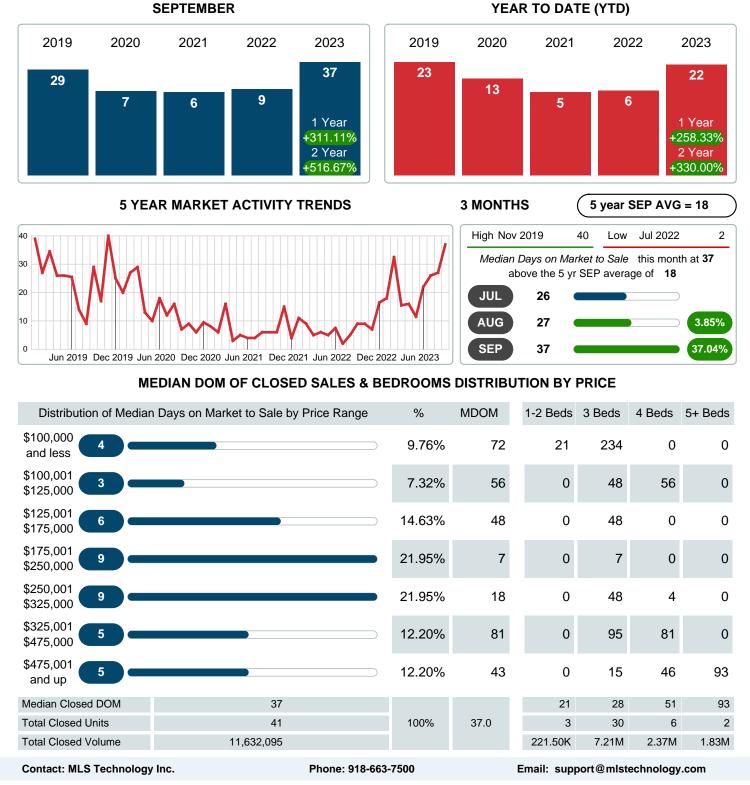

### MEDIAN DAYS ON MARKET TO SALE

Report produced on Oct 11, 2023 for MLS Technology Inc.

**SEPTEMBER** 

#### Median Days on Market Lengthens

The median number of **37.00** days that homes spent on the market before selling increased by 28.00 days or **311.11%** in September 2023 compared to last year's same month at **9.00** DOM.