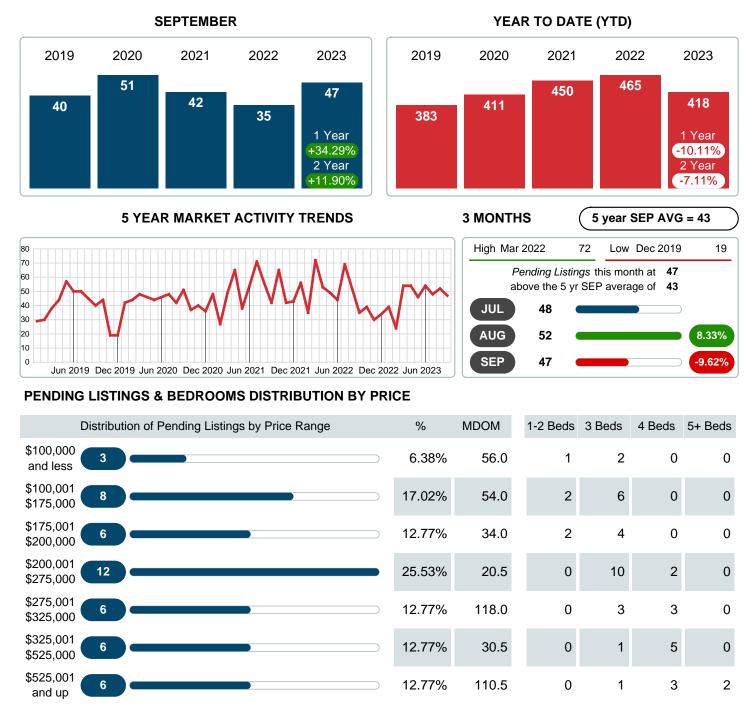

### PENDING LISTINGS

Report produced on Oct 11, 2023 for MLS Technology Inc.

Phone: 918-663-7500 Contact: MLS Technology Inc. Email: support@mlstechnology.com Reports produced and compiled by RE STATS Inc. Information is deemed reliable but not guaranteed. Does not reflect all market activity.

100%

46.0

47

13,435,100

\$239,000

Page 3 of 11

13

5.56M

2

1.14M

5

718.80K

27

\$129,000 \$225,000 \$349,000 \$569,950

6.01M