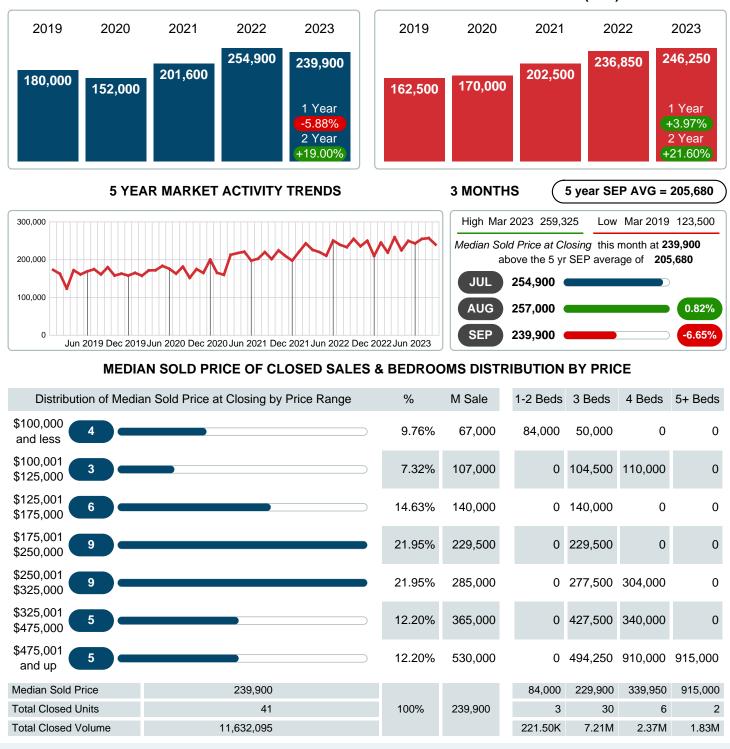

### MEDIAN SOLD PRICE AT CLOSING

Report produced on Oct 11, 2023 for MLS Technology Inc.

Contact: MLS Technology Inc.

Phone: 918-663-7500

Email: support@mlstechnology.com

SEPTEMBER

#### **Median Sale Price Falling**

According to the preliminary trends, this market area has experienced some downward momentum with the decline of Median Price this month. Prices dipped **5.88%** in September 2023 to \$239,900 versus the previous year at \$254,900.