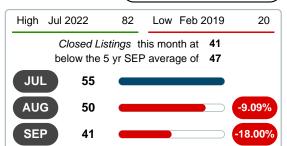

# CLOSED LISTINGS

Report produced on Oct 11, 2023 for MLS Technology Inc.

#### Sales Success for September 2023 is Positive

Overall, with Median Prices falling and Days on Market increasing, the Listed versus Closed Ratio finished weak this month.

There were 61 New Listings in September 2023, up **3.39%** from last year at 59. Furthermore, there were 41 Closed Listings this month versus last year at 53, a **-22.64%** decrease.