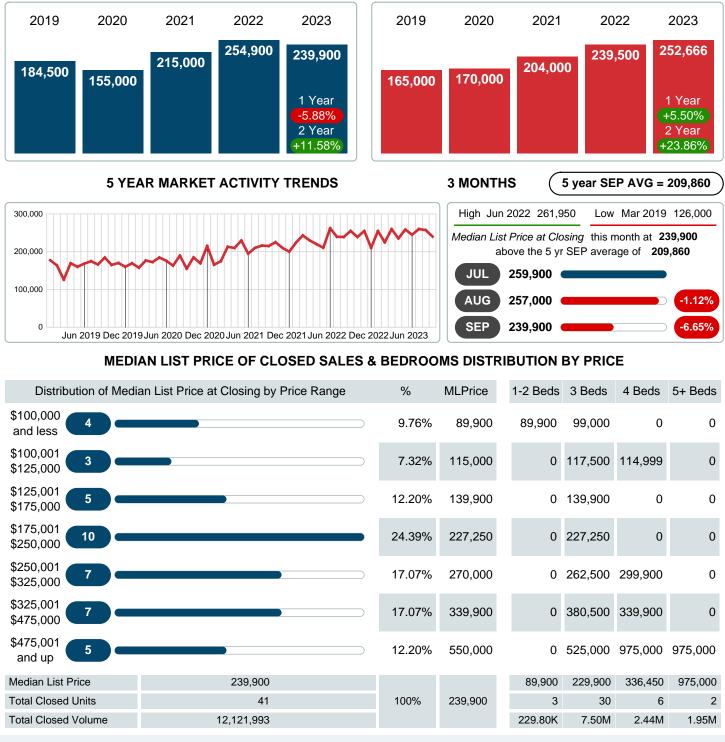

### MEDIAN LIST PRICE AT CLOSING

Report produced on Oct 11, 2023 for MLS Technology Inc.

Contact: MLS Technology Inc.

Phone: 918-663-7500

Email: support@mlstechnology.com

**SEPTEMBER** 

#### **Median Sale Price Falling**

According to the preliminary trends, this market area has experienced some downward momentum with the decline of Median Price this month. Prices dipped **5.88%** in September 2023 to \$239,900 versus the previous year at \$254,900.