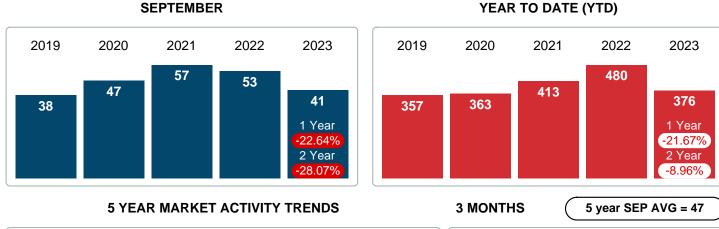

### September 2023

Area Delimited by County Of Bryan - Residential Property Type

# CLOSED LISTINGS

Report produced on Oct 11, 2023 for MLS Technology Inc.

#### Sales Success for September 2023 is Positive

Overall, with Median Prices falling and Days on Market increasing, the Listed versus Closed Ratio finished weak this month.

There were 61 New Listings in September 2023, up **3.39%** from last year at 59. Furthermore, there were 41 Closed Listings this month versus last year at 53, a **-22.64%** decrease.