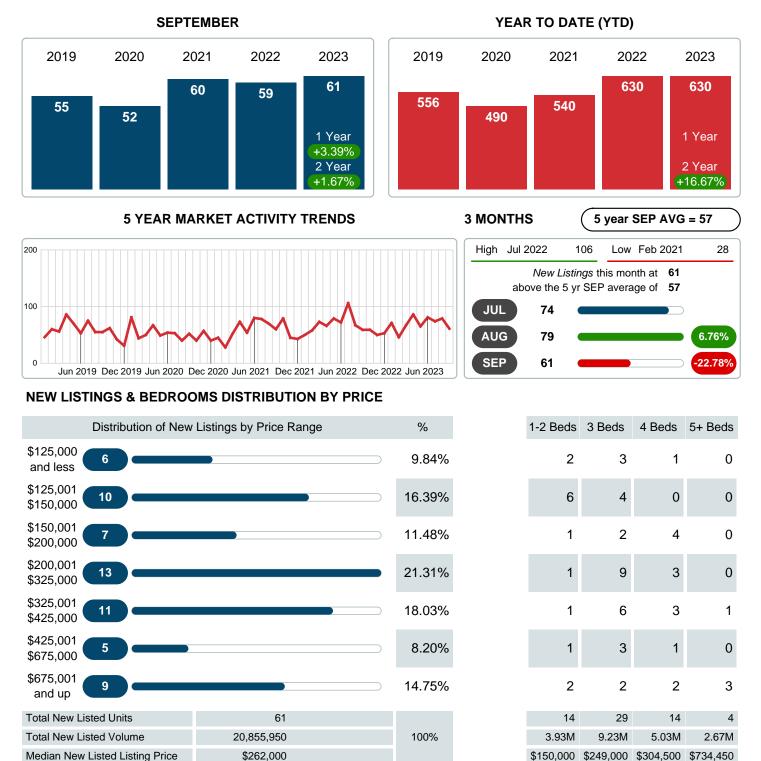

#### Sales Success for September 2023 is Positive

Overall, with Median Prices falling and Days on Market increasing, the Listed versus Closed Ratio finished weak this month.

There were 61 New Listings in September 2023, up **3.39%** from last year at 59. Furthermore, there were 41 Closed Listings this month versus last year at 53, a **-22.64%** decrease.

### **NEW LISTINGS**

Report produced on Oct 11, 2023 for MLS Technology Inc.

Contact: MLS Technology Inc.

Phone: 918-663-7500

Email: support@mlstechnology.com

END OF SEPTEMBER

RELLDATUM