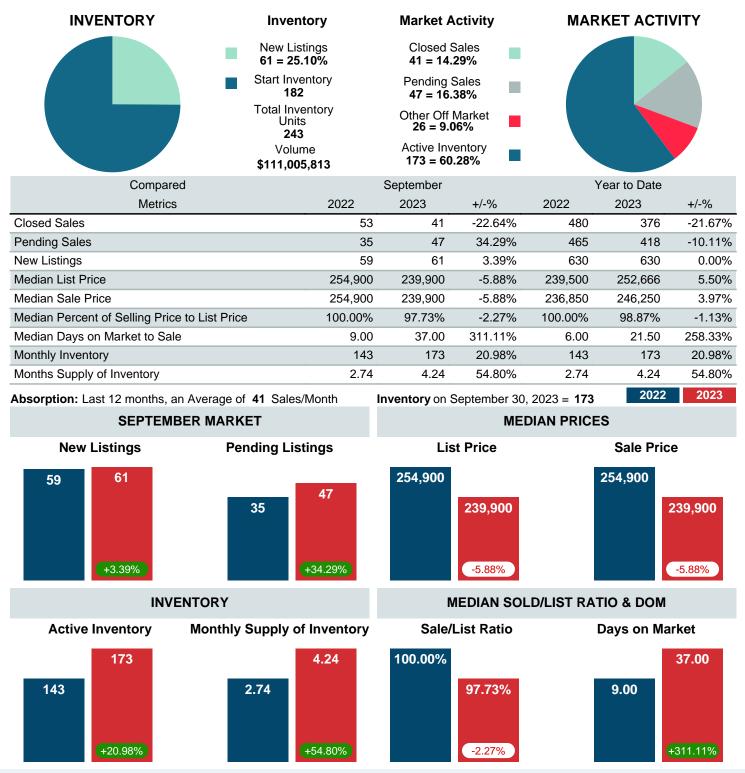

### MONTHLY INVENTORY ANALYSIS

Report produced on Oct 11, 2023 for MLS Technology Inc.

| Compared September                            |         |         |         |
|-----------------------------------------------|---------|---------|---------|
| Metrics                                       | 2022    | 2023    | +/-%    |
| Closed Listings                               | 53      | 41      | -22.64% |
| Pending Listings                              | 35      | 47      | 34.29%  |
| New Listings                                  | 59      | 61      | 3.39%   |
| Median List Price                             | 254,900 | 239,900 | -5.88%  |
| Median Sale Price                             | 254,900 | 239,900 | -5.88%  |
| Median Percent of Selling Price to List Price | 100.00% | 97.73%  | -2.27%  |
| Median Days on Market to Sale                 | 9.00    | 37.00   | 311.11% |
| End of Month Inventory                        | 143     | 173     | 20.98%  |
| Months Supply of Inventory                    | 2.74    | 4.24    | 54.80%  |

Absorption: Last 12 months, an Average of **41** Sales/Month Active Inventory as of September 30, 2023 = **173** 

#### Months Supply of Inventory (MSI) Increases

The total housing inventory at the end of September 2023 rose **20.98%** to 173 existing homes available for sale. Over the last 12 months this area has had an average of 41 closed sales per month. This represents an unsold inventory index of **4.24** MSI for this period.

#### **Median Sale Price Falling**

According to the preliminary trends, this market area has experienced some downward momentum with the decline of Median Price this month. Prices dipped **5.88%** in September 2023 to \$239,900 versus the previous year at \$254,900.

#### Median Days on Market Lengthens

The median number of **37.00** days that homes spent on the market before selling increased by 28.00 days or **311.11%** in September 2023 compared to last year's same month at **9.00** DOM.

#### Sales Success for September 2023 is Positive

Overall, with Median Prices falling and Days on Market increasing, the Listed versus Closed Ratio finished weak this month.

There were 61 New Listings in September 2023, up **3.39%** from last year at 59. Furthermore, there were 41 Closed Listings this month versus last year at 53, a **-22.64%** decrease.

Closed versus Listed trends yielded a **67.2%** ratio, down from previous year's, September 2022, at **89.8%**, a **25.18%** downswing. This will certainly create pressure on an increasing Monthi $_{i}$ /<sub>2</sub>s Supply of Inventory (MSI) in the months to come.