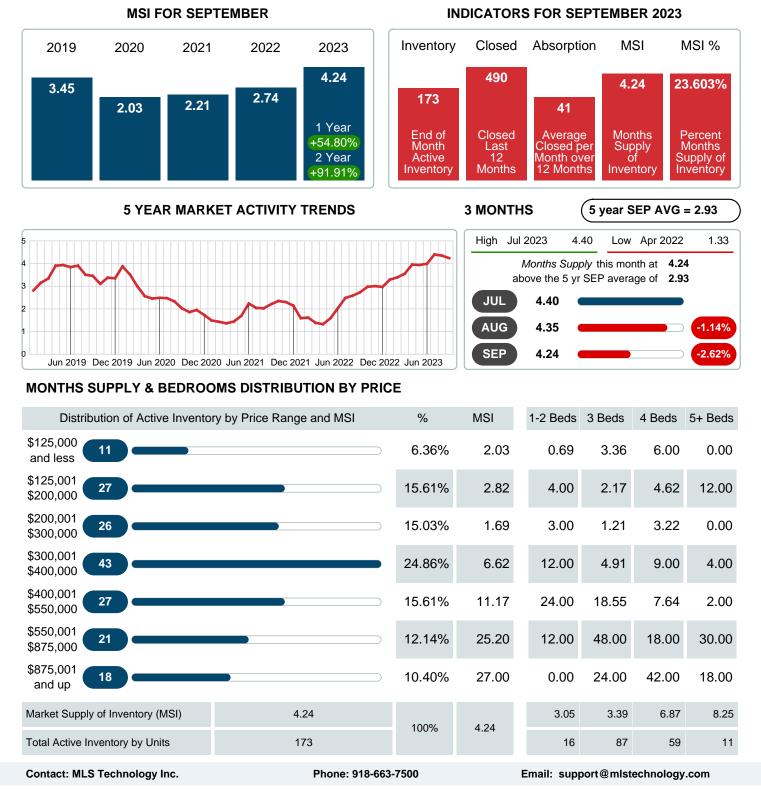

### MONTHLY INVENTORY ANALYSIS

Report produced on Oct 11, 2023 for MLS Technology Inc.

| Compared September                            |         |         |         |
|-----------------------------------------------|---------|---------|---------|
| Metrics                                       | 2022    | 2023    | +/-%    |
| Closed Listings                               | 53      | 41      | -22.64% |
| Pending Listings                              | 35      | 47      | 34.29%  |
| New Listings                                  | 59      | 61      | 3.39%   |
| Median List Price                             | 254,900 | 239,900 | -5.88%  |
| Median Sale Price                             | 254,900 | 239,900 | -5.88%  |
| Median Percent of Selling Price to List Price | 100.00% | 97.73%  | -2.27%  |
| Median Days on Market to Sale                 | 9.00    | 37.00   | 311.11% |
| End of Month Inventory                        | 143     | 173     | 20.98%  |
| Months Supply of Inventory                    | 2.74    | 4.24    | 54.80%  |

Absorption: Last 12 months, an Average of **41** Sales/Month Active Inventory as of September 30, 2023 = **173** 

#### Months Supply of Inventory (MSI) Increases

The total housing inventory at the end of September 2023 rose **20.98%** to 173 existing homes available for sale. Over the last 12 months this area has had an average of 41 closed sales per month. This represents an unsold inventory index of **4.24** MSI for this period.

### MONTHS SUPPLY of INVENTORY (MSI)

Report produced on Oct 11, 2023 for MLS Technology Inc.