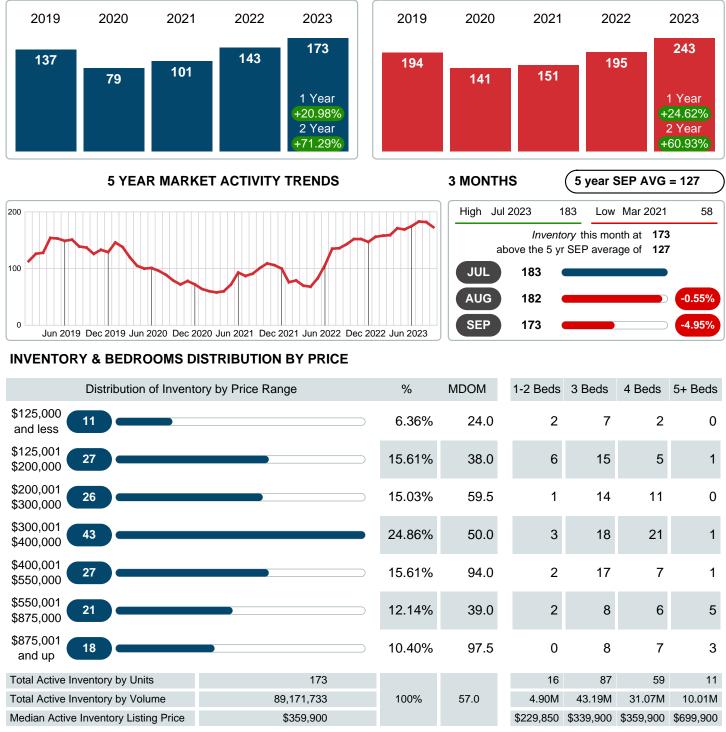

#### Months Supply of Inventory (MSI) Increases

The total housing inventory at the end of September 2023 rose **20.98%** to 173 existing homes available for sale. Over the last 12 months this area has had an average of 41 closed sales per month. This represents an unsold inventory index of **4.24** MSI for this period.

### **ACTIVE INVENTORY**

Report produced on Oct 11, 2023 for MLS Technology Inc.

Contact: MLS Technology Inc.

Phone: 918-663-7500

Email: support@mlstechnology.com