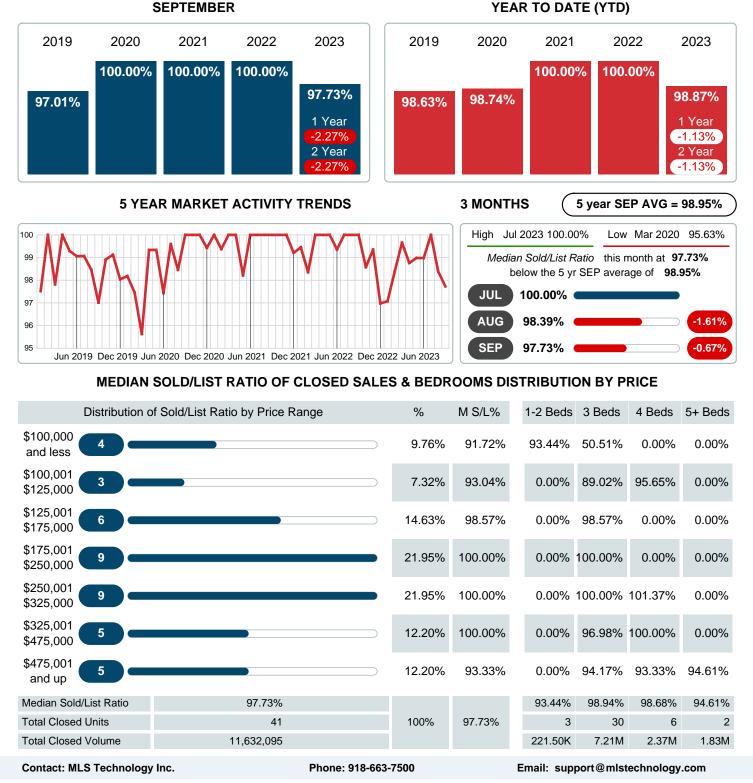

### MEDIAN PERCENT OF SELLING PRICE TO LISTING PRICE

Report produced on Oct 11, 2023 for MLS Technology Inc.

Reports produced and compiled by RE STATS Inc. Information is deemed reliable but not guaranteed. Does not reflect all market activity.