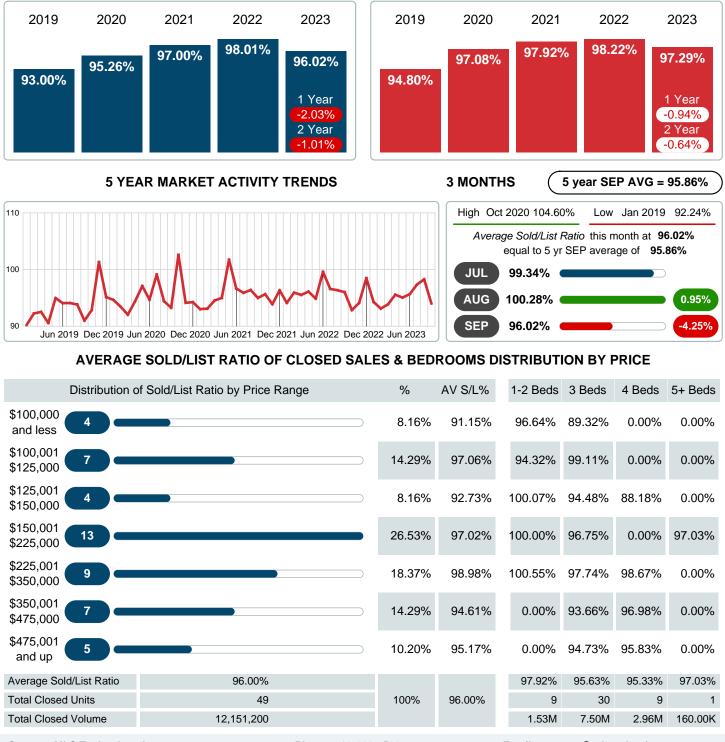

#### Sales Success for September 2023 is Positive

Overall, with Average Prices falling and Days on Market increasing, the Listed versus Closed Ratio finished strong this month.

There were 52 New Listings in September 2023, down **26.76%** from last year at 71. Furthermore, there were 49 Closed Listings this month versus last year at 36, a **36.11%** increase.

Closed versus Listed trends yielded a **94.2%** ratio, up from previous year's, September 2022, at **50.7%**, a **85.84%** upswing. This will certainly create pressure on a decreasing Monthi $_{i}$ /<sub>2</sub>s Supply of Inventory (MSI) in the months to come.

#### AVERAGE PERCENT OF SELLING PRICE TO LISTING PRICE

Report produced on Oct 11, 2023 for MLS Technology Inc.

Contact: MLS Technology Inc.

Phone: 918-663-7500

Email: support@mlstechnology.com

RELLDATUM