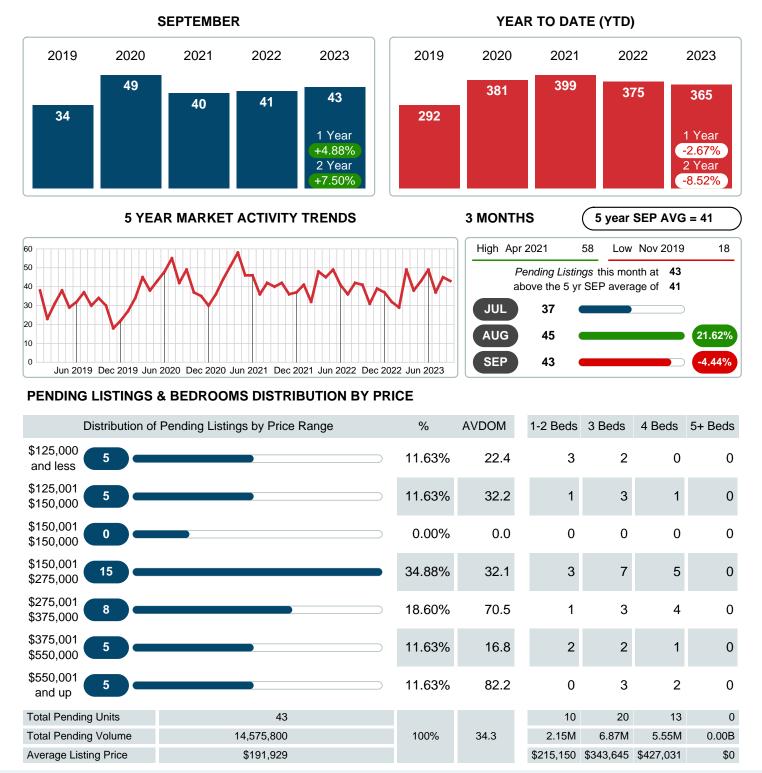

#### MONTHLY INVENTORY ANALYSIS

Report produced on Oct 11, 2023 for MLS Technology Inc.

| Compared                                       | September |         |         |  |  |  |
|------------------------------------------------|-----------|---------|---------|--|--|--|
| Metrics                                        | 2022      | 2023    | +/-%    |  |  |  |
| Closed Listings                                | 36        | 49      | 36.11%  |  |  |  |
| Pending Listings                               | 41        | 43      | 4.88%   |  |  |  |
| New Listings                                   | 71        | 52      | -26.76% |  |  |  |
| Average List Price                             | 286,931   | 259,059 | -9.71%  |  |  |  |
| Average Sale Price                             | 277,857   | 247,984 | -10.75% |  |  |  |
| Average Percent of Selling Price to List Price | 98.01%    | 96.02%  | -2.03%  |  |  |  |
| Average Days on Market to Sale                 | 31.53     | 48.24   | 53.02%  |  |  |  |
| End of Month Inventory                         | 184       | 150     | -18.48% |  |  |  |
| Months Supply of Inventory                     | 4.42      | 4.01    | -9.22%  |  |  |  |

#### PENDING LISTINGS

Report produced on Oct 11, 2023 for MLS Technology Inc.

Contact: MLS Technology Inc.

Phone: 918-663-7500

Email: support@mlstechnology.com

RELLDATUM