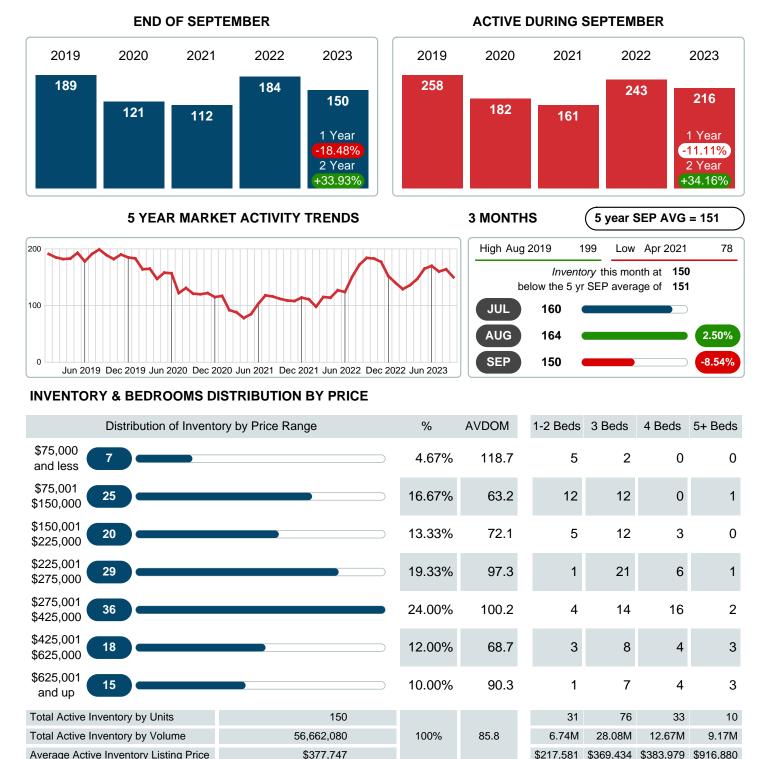

#### MONTHLY INVENTORY ANALYSIS

Report produced on Oct 11, 2023 for MLS Technology Inc.

| Compared                                       | September |         |         |  |  |  |
|------------------------------------------------|-----------|---------|---------|--|--|--|
| Metrics                                        | 2022      | 2023    | +/-%    |  |  |  |
| Closed Listings                                | 36        | 49      | 36.11%  |  |  |  |
| Pending Listings                               | 41        | 43      | 4.88%   |  |  |  |
| New Listings                                   | 71        | 52      | -26.76% |  |  |  |
| Average List Price                             | 286,931   | 259,059 | -9.71%  |  |  |  |
| Average Sale Price                             | 277,857   | 247,984 | -10.75% |  |  |  |
| Average Percent of Selling Price to List Price | 98.01%    | 96.02%  | -2.03%  |  |  |  |
| Average Days on Market to Sale                 | 31.53     | 48.24   | 53.02%  |  |  |  |
| End of Month Inventory                         | 184       | 150     | -18.48% |  |  |  |
| Months Supply of Inventory                     | 4.42      | 4.01    | -9.22%  |  |  |  |

Absorption: Last 12 months, an Average of **37** Sales/Month Active Inventory as of September 30, 2023 = **150** 

#### Months Supply of Inventory (MSI) Decreases

The total housing inventory at the end of September 2023 decreased **18.48%** to 150 existing homes available for sale. Over the last 12 months this area has had an average of 37 closed sales per month. This represents an unsold inventory index of **4.01** MSI for this period.

## **ACTIVE INVENTORY**

Report produced on Oct 11, 2023 for MLS Technology Inc.

Contact: MLS Technology Inc.

Average Active Inventory Listing Price

Phone: 918-663-7500

Email: support@mlstechnology.com

\$217,581 \$369,434 \$383,979 \$916,880