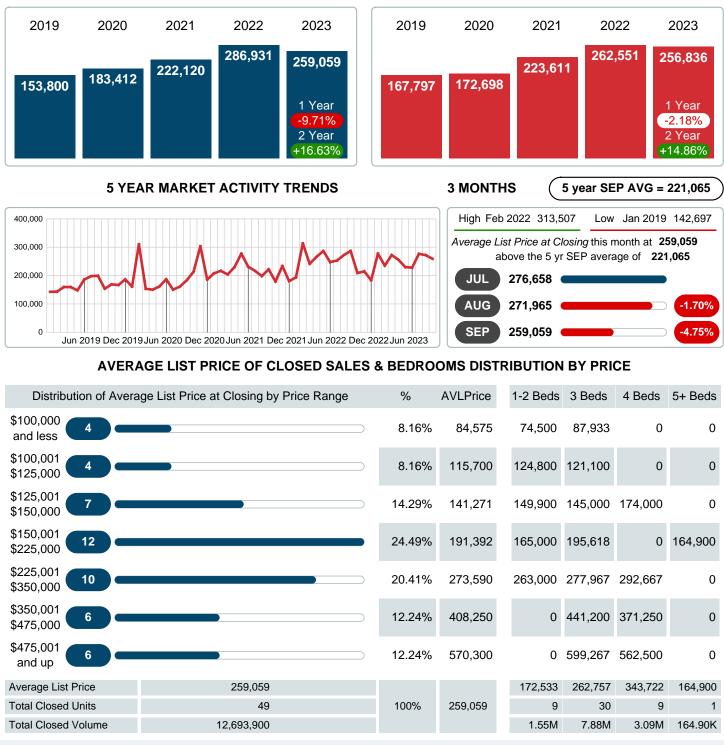

#### MONTHLY INVENTORY ANALYSIS

Report produced on Oct 11, 2023 for MLS Technology Inc.

| Compared                                       | September |         |         |  |  |  |
|------------------------------------------------|-----------|---------|---------|--|--|--|
| Metrics                                        | 2022      | 2023    | +/-%    |  |  |  |
| Closed Listings                                | 36        | 49      | 36.11%  |  |  |  |
| Pending Listings                               | 41        | 43      | 4.88%   |  |  |  |
| New Listings                                   | 71        | 52      | -26.76% |  |  |  |
| Average List Price                             | 286,931   | 259,059 | -9.71%  |  |  |  |
| Average Sale Price                             | 277,857   | 247,984 | -10.75% |  |  |  |
| Average Percent of Selling Price to List Price | 98.01%    | 96.02%  | -2.03%  |  |  |  |
| Average Days on Market to Sale                 | 31.53     | 48.24   | 53.02%  |  |  |  |
| End of Month Inventory                         | 184       | 150     | -18.48% |  |  |  |
| Months Supply of Inventory                     | 4.42      | 4.01    | -9.22%  |  |  |  |

#### **Average Sale Price Falling**

According to the preliminary trends, this market area has experienced some downward momentum with the decline of Average Price this month. Prices dipped **10.75%** in September 2023 to \$247,984 versus the previous year at \$277,857.

### AVERAGE LIST PRICE AT CLOSING

Report produced on Oct 11, 2023 for MLS Technology Inc.

Contact: MLS Technology Inc.

Phone: 918-663-7500

Email: support@mlstechnology.com

Area Delimited by County Of Mayes - Residential Property Type