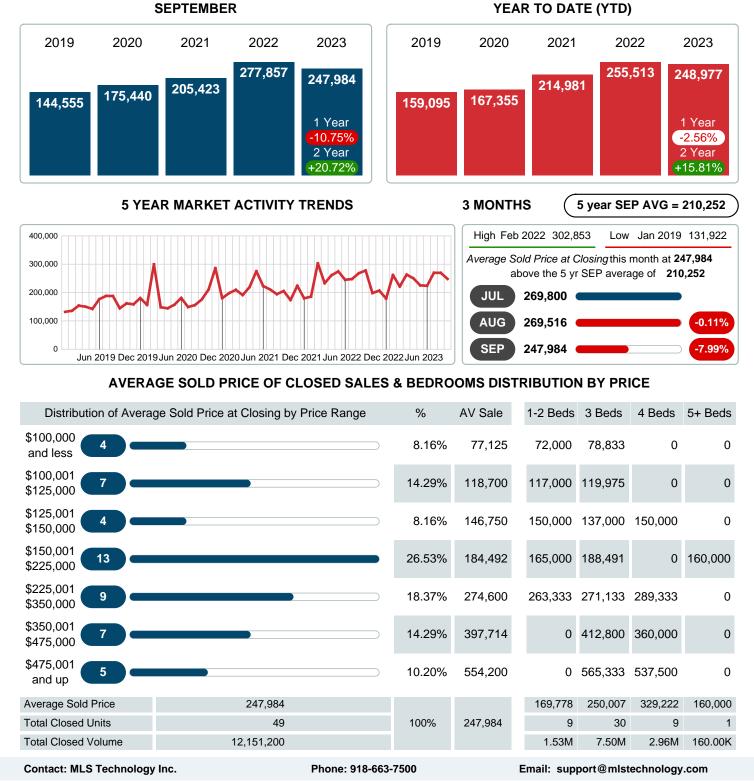

#### **Average Sale Price Falling**

According to the preliminary trends, this market area has experienced some downward momentum with the decline of Average Price this month. Prices dipped **10.75%** in September 2023 to \$247,984 versus the previous year at \$277,857.

#### Average Days on Market Lengthens

The average number of **48.24** days that homes spent on the market before selling increased by 16.72 days or **53.02%** in September 2023 compared to last year's same month at **31.53** DOM.

## **CLOSED LISTINGS**

Report produced on Oct 11, 2023 for MLS Technology Inc.

|                        | Distribution of Closed Listings by Price Range |           | %      | AVDOM | 1-2 Beds  | 3 Beds    | 4 Beds    | 5+ Beds   |
|------------------------|------------------------------------------------|-----------|--------|-------|-----------|-----------|-----------|-----------|
| \$100,000<br>and less  | 4                                              | $\supset$ | 8.16%  | 48.5  | 1         | 3         | 0         | 0         |
| \$100,001<br>\$125,000 | 7                                              | $\supset$ | 14.29% | 40.0  | 3         | 4         | 0         | 0         |
| \$125,001<br>\$150,000 | 4                                              | $\supset$ | 8.16%  | 35.5  | 1         | 1         | 2         | 0         |
| \$150,001<br>\$225,000 | 13                                             |           | 26.53% | 33.2  | 1         | 11        | 0         | 1         |
| \$225,001<br>\$350,000 | 9                                              | $\supset$ | 18.37% | 62.3  | 3         | 3         | 3         | 0         |
| \$350,001<br>\$475,000 | 7                                              | $\supset$ | 14.29% | 59.0  | 0         | 5         | 2         | 0         |
| \$475,001<br>and up    | 5                                              | $\supset$ | 10.20% | 68.6  | 0         | 3         | 2         | 0         |
| Total Close            | d Units 49                                     |           |        |       | 9         | 30        | 9         | 1         |
| Total Close            | d Volume 12,151,200                            |           | 100%   | 48.2  | 1.53M     | 7.50M     | 2.96M     | 160.00K   |
| Average Cl             | osed Price \$247,984                           |           |        |       | \$169,778 | \$250,007 | \$329,222 | \$160,000 |

## AVERAGE SOLD PRICE AT CLOSING

Report produced on Oct 11, 2023 for MLS Technology Inc.

**SEPTEMBER** 