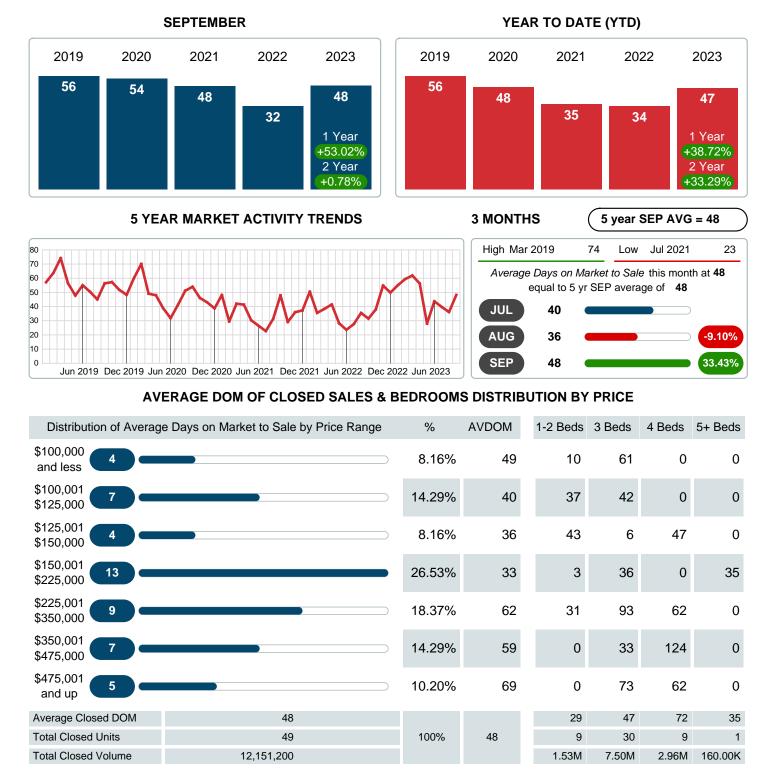

#### MONTHLY INVENTORY ANALYSIS

Report produced on Oct 11, 2023 for MLS Technology Inc.

| Compared                                       | September |         |         |  |  |  |
|------------------------------------------------|-----------|---------|---------|--|--|--|
| Metrics                                        | 2022      | 2023    | +/-%    |  |  |  |
| Closed Listings                                | 36        | 49      | 36.11%  |  |  |  |
| Pending Listings                               | 41        | 43      | 4.88%   |  |  |  |
| New Listings                                   | 71        | 52      | -26.76% |  |  |  |
| Average List Price                             | 286,931   | 259,059 | -9.71%  |  |  |  |
| Average Sale Price                             | 277,857   | 247,984 | -10.75% |  |  |  |
| Average Percent of Selling Price to List Price | 98.01%    | 96.02%  | -2.03%  |  |  |  |
| Average Days on Market to Sale                 | 31.53     | 48.24   | 53.02%  |  |  |  |
| End of Month Inventory                         | 184       | 150     | -18.48% |  |  |  |
| Months Supply of Inventory                     | 4.42      | 4.01    | -9.22%  |  |  |  |

#### Average Days on Market Lengthens

The average number of **48.24** days that homes spent on the market before selling increased by 16.72 days or **53.02%** in September 2023 compared to last year's same month at **31.53** DOM.

#### AVERAGE DAYS ON MARKET TO SALE

Report produced on Oct 11, 2023 for MLS Technology Inc.

Contact: MLS Technology Inc.

Phone: 918-663-7500

Email: support@mlstechnology.com

**SEPTEMBER** 