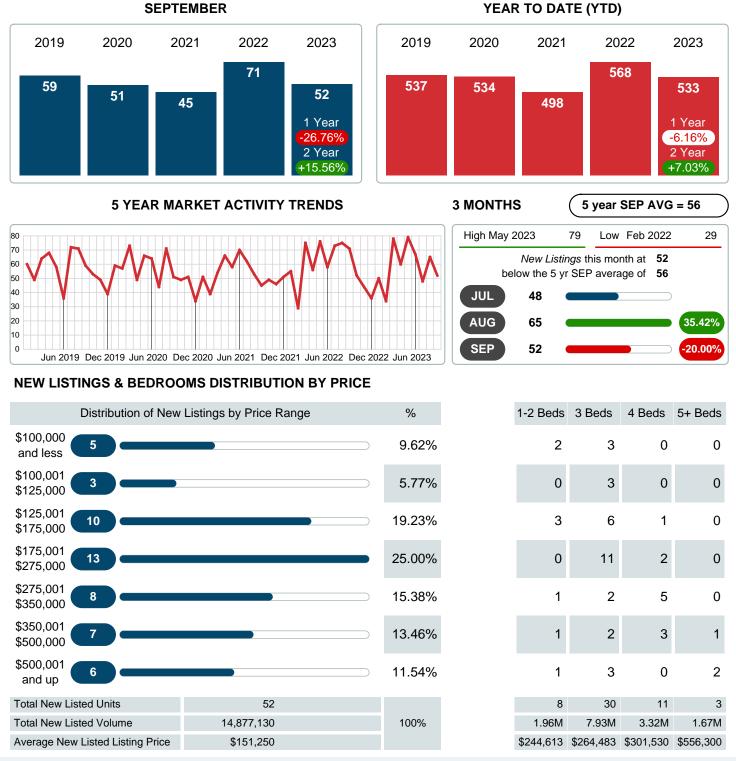

#### MONTHLY INVENTORY ANALYSIS

Report produced on Oct 11, 2023 for MLS Technology Inc.

| Compared                                       | September |         |         |  |  |  |
|------------------------------------------------|-----------|---------|---------|--|--|--|
| Metrics                                        | 2022      | 2023    | +/-%    |  |  |  |
| Closed Listings                                | 36        | 49      | 36.11%  |  |  |  |
| Pending Listings                               | 41        | 43      | 4.88%   |  |  |  |
| New Listings                                   | 71        | 52      | -26.76% |  |  |  |
| Average List Price                             | 286,931   | 259,059 | -9.71%  |  |  |  |
| Average Sale Price                             | 277,857   | 247,984 | -10.75% |  |  |  |
| Average Percent of Selling Price to List Price | 98.01%    | 96.02%  | -2.03%  |  |  |  |
| Average Days on Market to Sale                 | 31.53     | 48.24   | 53.02%  |  |  |  |
| End of Month Inventory                         | 184       | 150     | -18.48% |  |  |  |
| Months Supply of Inventory                     | 4.42      | 4.01    | -9.22%  |  |  |  |

#### Sales Success for September 2023 is Positive

Overall, with Average Prices falling and Days on Market increasing, the Listed versus Closed Ratio finished strong this month.

There were 52 New Listings in September 2023, down **26.76%** from last year at 71. Furthermore, there were 49 Closed Listings this month versus last year at 36, a **36.11%** increase.

#### **NEW LISTINGS**

Report produced on Oct 11, 2023 for MLS Technology Inc.

Contact: MLS Technology Inc.

Phone: 918-663-7500

Email: support@mlstechnology.com

RELEDATUM