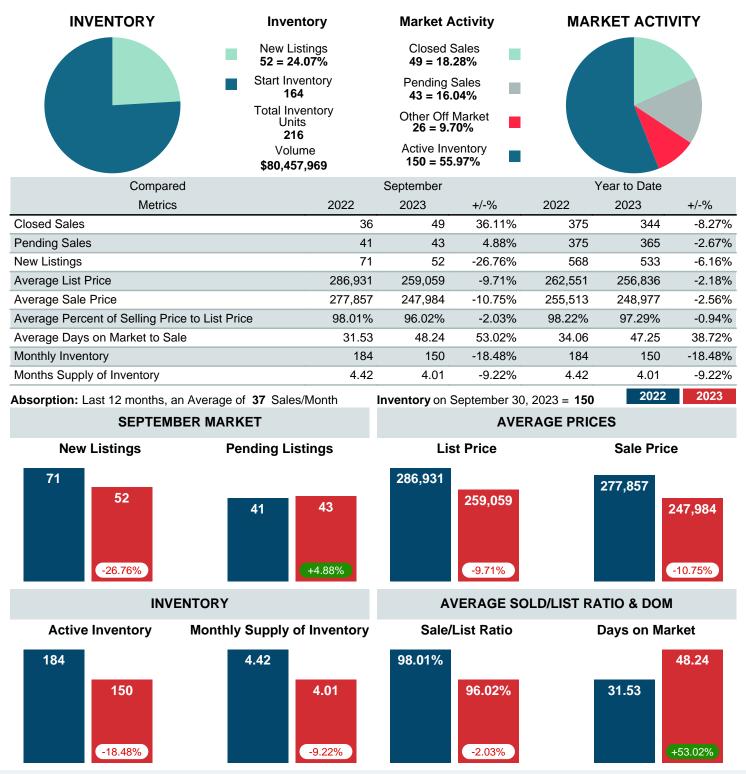

#### MONTHLY INVENTORY ANALYSIS

Report produced on Oct 11, 2023 for MLS Technology Inc.

| Compared                                       | September |         |         |  |  |  |
|------------------------------------------------|-----------|---------|---------|--|--|--|
| Metrics                                        | 2022      | 2023    | +/-%    |  |  |  |
| Closed Listings                                | 36        | 49      | 36.11%  |  |  |  |
| Pending Listings                               | 41        | 43      | 4.88%   |  |  |  |
| New Listings                                   | 71        | 52      | -26.76% |  |  |  |
| Average List Price                             | 286,931   | 259,059 | -9.71%  |  |  |  |
| Average Sale Price                             | 277,857   | 247,984 | -10.75% |  |  |  |
| Average Percent of Selling Price to List Price | 98.01%    | 96.02%  | -2.03%  |  |  |  |
| Average Days on Market to Sale                 | 31.53     | 48.24   | 53.02%  |  |  |  |
| End of Month Inventory                         | 184       | 150     | -18.48% |  |  |  |
| Months Supply of Inventory                     | 4.42      | 4.01    | -9.22%  |  |  |  |

Absorption: Last 12 months, an Average of **37** Sales/Month Active Inventory as of September 30, 2023 = **150** 

#### Months Supply of Inventory (MSI) Decreases

The total housing inventory at the end of September 2023 decreased **18.48%** to 150 existing homes available for sale. Over the last 12 months this area has had an average of 37 closed sales per month. This represents an unsold inventory index of **4.01** MSI for this period.

#### **Average Sale Price Falling**

According to the preliminary trends, this market area has experienced some downward momentum with the decline of Average Price this month. Prices dipped **10.75%** in September 2023 to \$247,984 versus the previous year at \$277,857.

#### Average Days on Market Lengthens

The average number of **48.24** days that homes spent on the market before selling increased by 16.72 days or **53.02%** in September 2023 compared to last year's same month at **31.53** DOM.

#### Sales Success for September 2023 is Positive

Overall, with Average Prices falling and Days on Market increasing, the Listed versus Closed Ratio finished strong this month.

There were 52 New Listings in September 2023, down **26.76%** from last year at 71. Furthermore, there were 49 Closed Listings this month versus last year at 36, a **36.11%** increase.

Closed versus Listed trends yielded a **94.2%** ratio, up from previous year's, September 2022, at **50.7%**, a **85.84%** upswing. This will certainly create pressure on a decreasing Monthi $_{i}$ /<sub>2</sub>s Supply of Inventory (MSI) in the months to come.

#### MARKET SUMMARY

Report produced on Oct 11, 2023 for MLS Technology Inc.

Contact: MLS Technology Inc.

Phone: 918-663-7500

Email: support@mlstechnology.com