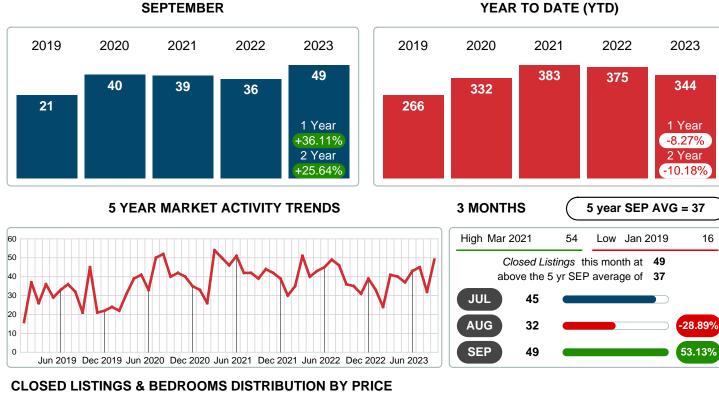

#### MONTHLY INVENTORY ANALYSIS

Report produced on Oct 11, 2023 for MLS Technology Inc.

| Compared                                       | September |         |         |  |  |  |
|------------------------------------------------|-----------|---------|---------|--|--|--|
| Metrics                                        | 2022      | 2023    | +/-%    |  |  |  |
| Closed Listings                                | 36        | 49      | 36.11%  |  |  |  |
| Pending Listings                               | 41        | 43      | 4.88%   |  |  |  |
| New Listings                                   | 71        | 52      | -26.76% |  |  |  |
| Average List Price                             | 286,931   | 259,059 | -9.71%  |  |  |  |
| Average Sale Price                             | 277,857   | 247,984 | -10.75% |  |  |  |
| Average Percent of Selling Price to List Price | 98.01%    | 96.02%  | -2.03%  |  |  |  |
| Average Days on Market to Sale                 | 31.53     | 48.24   | 53.02%  |  |  |  |
| End of Month Inventory                         | 184       | 150     | -18.48% |  |  |  |
| Months Supply of Inventory                     | 4.42      | 4.01    | -9.22%  |  |  |  |

Absorption: Last 12 months, an Average of **37** Sales/Month Active Inventory as of September 30, 2023 = **150** 

#### Sales Success for September 2023 is Positive

Overall, with Average Prices falling and Days on Market increasing, the Listed versus Closed Ratio finished strong this month.

There were 52 New Listings in September 2023, down **26.76%** from last year at 71. Furthermore, there were 49 Closed Listings this month versus last year at 36, a **36.11%** increase.

Closed versus Listed trends yielded a **94.2%** ratio, up from previous year's, September 2022, at **50.7%**, a **85.84%** upswing. This will certainly create pressure on a decreasing Monthi $_{i}$ /<sub>2</sub>s Supply of Inventory (MSI) in the months to come.

## **CLOSED LISTINGS**

Report produced on Oct 11, 2023 for MLS Technology Inc.

|                        | Distribution of Closed Listings by Price Range |           | %      | AVDOM | 1-2 Beds  | 3 Beds    | 4 Beds    | 5+ Beds   |
|------------------------|------------------------------------------------|-----------|--------|-------|-----------|-----------|-----------|-----------|
| \$100,000<br>and less  | 4                                              | $\supset$ | 8.16%  | 48.5  | 1         | 3         | 0         | 0         |
| \$100,001<br>\$125,000 | 7                                              | $\supset$ | 14.29% | 40.0  | 3         | 4         | 0         | 0         |
| \$125,001<br>\$150,000 | 4                                              | $\supset$ | 8.16%  | 35.5  | 1         | 1         | 2         | 0         |
| \$150,001<br>\$225,000 | 13                                             |           | 26.53% | 33.2  | 1         | 11        | 0         | 1         |
| \$225,001<br>\$350,000 | 9                                              | $\supset$ | 18.37% | 62.3  | 3         | 3         | 3         | 0         |
| \$350,001<br>\$475,000 | 7                                              | $\supset$ | 14.29% | 59.0  | 0         | 5         | 2         | 0         |
| \$475,001<br>and up    | 5                                              | $\supset$ | 10.20% | 68.6  | 0         | 3         | 2         | 0         |
| Total Close            | d Units 49                                     |           |        |       | 9         | 30        | 9         | 1         |
| Total Close            | d Volume 12,151,200                            |           | 100%   | 48.2  | 1.53M     | 7.50M     | 2.96M     | 160.00K   |
| Average Cl             | osed Price \$247,984                           |           |        |       | \$169,778 | \$250,007 | \$329,222 | \$160,000 |