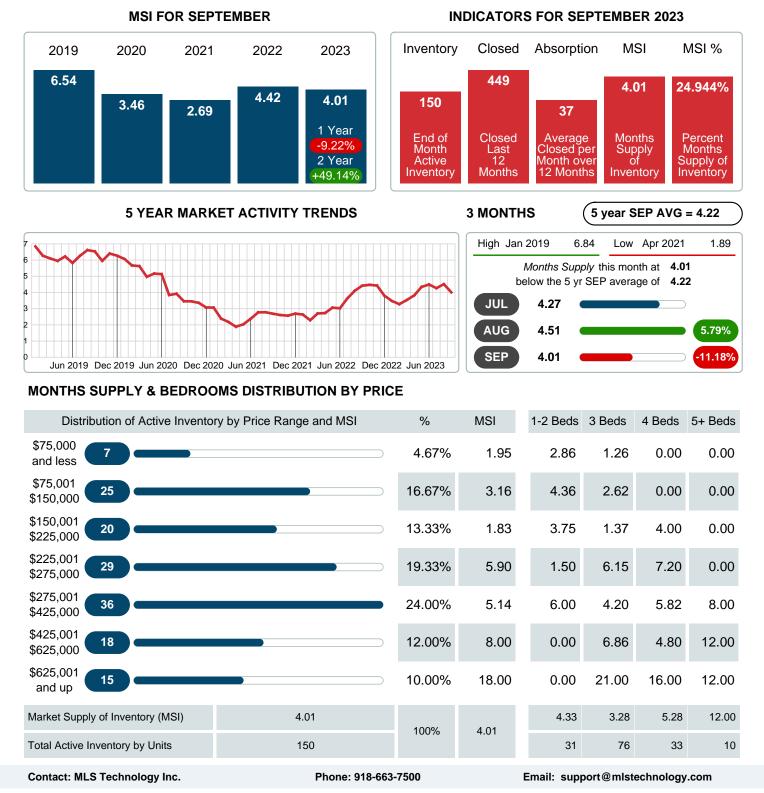

#### MONTHLY INVENTORY ANALYSIS

Report produced on Oct 11, 2023 for MLS Technology Inc.

| Compared                                       | September |         |         |  |  |  |
|------------------------------------------------|-----------|---------|---------|--|--|--|
| Metrics                                        | 2022      | 2023    | +/-%    |  |  |  |
| Closed Listings                                | 36        | 49      | 36.11%  |  |  |  |
| Pending Listings                               | 41        | 43      | 4.88%   |  |  |  |
| New Listings                                   | 71        | 52      | -26.76% |  |  |  |
| Average List Price                             | 286,931   | 259,059 | -9.71%  |  |  |  |
| Average Sale Price                             | 277,857   | 247,984 | -10.75% |  |  |  |
| Average Percent of Selling Price to List Price | 98.01%    | 96.02%  | -2.03%  |  |  |  |
| Average Days on Market to Sale                 | 31.53     | 48.24   | 53.02%  |  |  |  |
| End of Month Inventory                         | 184       | 150     | -18.48% |  |  |  |
| Months Supply of Inventory                     | 4.42      | 4.01    | -9.22%  |  |  |  |

Absorption: Last 12 months, an Average of **37** Sales/Month Active Inventory as of September 30, 2023 = **150** 

#### Months Supply of Inventory (MSI) Decreases

The total housing inventory at the end of September 2023 decreased **18.48%** to 150 existing homes available for sale. Over the last 12 months this area has had an average of 37 closed sales per month. This represents an unsold inventory index of **4.01** MSI for this period.

## MONTHS SUPPLY of INVENTORY (MSI)

Report produced on Oct 11, 2023 for MLS Technology Inc.

Area Delimited by County Of Mayes - Residential Property Type