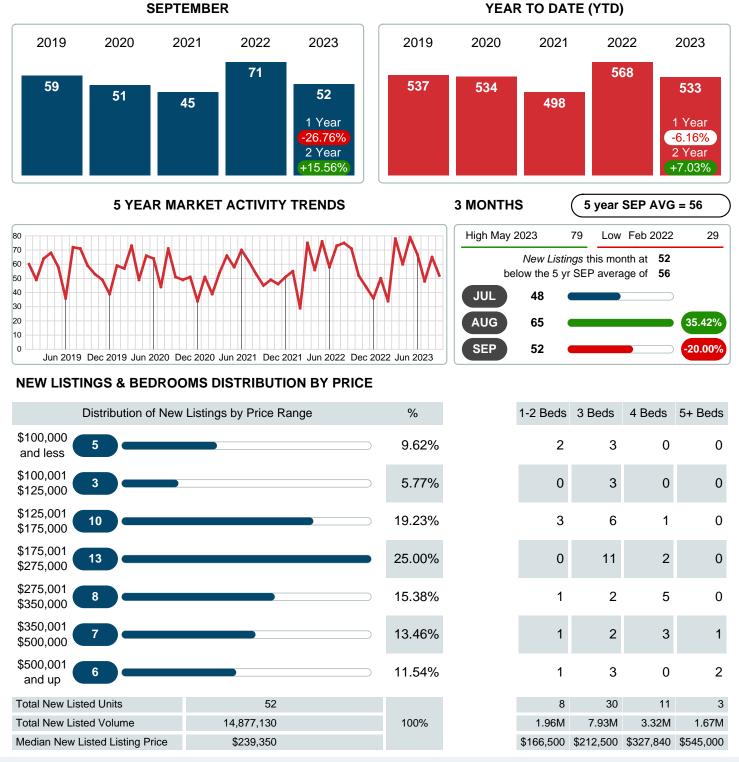

#### Sales Success for September 2023 is Positive

Overall, with Median Prices falling and Days on Market increasing, the Listed versus Closed Ratio finished strong this month.

There were 52 New Listings in September 2023, down 26.76% from last year at 71. Furthermore, there were 49 Closed Listings this month versus last year at 36, a 36.11% increase.

## **NEW LISTINGS**

Report produced on Oct 11, 2023 for MLS Technology Inc.

Contact: MLS Technology Inc.

Phone: 918-663-7500

Email: support@mlstechnology.com