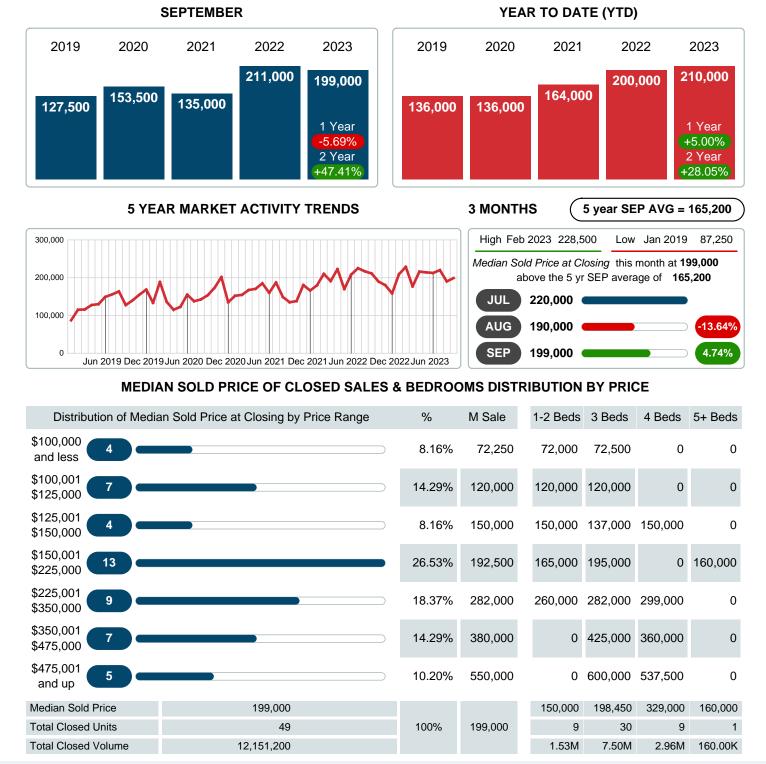

### MONTHLY INVENTORY ANALYSIS

Report produced on Oct 11, 2023 for MLS Technology Inc.

| Compared                                      | September |         |         |  |  |
|-----------------------------------------------|-----------|---------|---------|--|--|
| Metrics                                       | 2022      | 2023    | +/-%    |  |  |
| Closed Listings                               | 36        | 49      | 36.11%  |  |  |
| Pending Listings                              | 41        | 43      | 4.88%   |  |  |
| New Listings                                  | 71        | 52      | -26.76% |  |  |
| Median List Price                             | 217,500   | 204,000 | -6.21%  |  |  |
| Median Sale Price                             | 211,000   | 199,000 | -5.69%  |  |  |
| Median Percent of Selling Price to List Price | 100.00%   | 96.44%  | -3.56%  |  |  |
| Median Days on Market to Sale                 | 18.50     | 35.00   | 89.19%  |  |  |
| End of Month Inventory                        | 184       | 150     | -18.48% |  |  |
| Months Supply of Inventory                    | 4.42      | 4.01    | -9.22%  |  |  |

#### Median Sale Price Falling

According to the preliminary trends, this market area has experienced some downward momentum with the decline of Median Price this month. Prices dipped 5.69% in September 2023 to \$199,000 versus the previous year at \$211,000.

## MEDIAN SOLD PRICE AT CLOSING

Report produced on Oct 11, 2023 for MLS Technology Inc.

Contact: MLS Technology Inc.

Phone: 918-663-7500

Email: support@mlstechnology.com

**SEPTEMBER** 