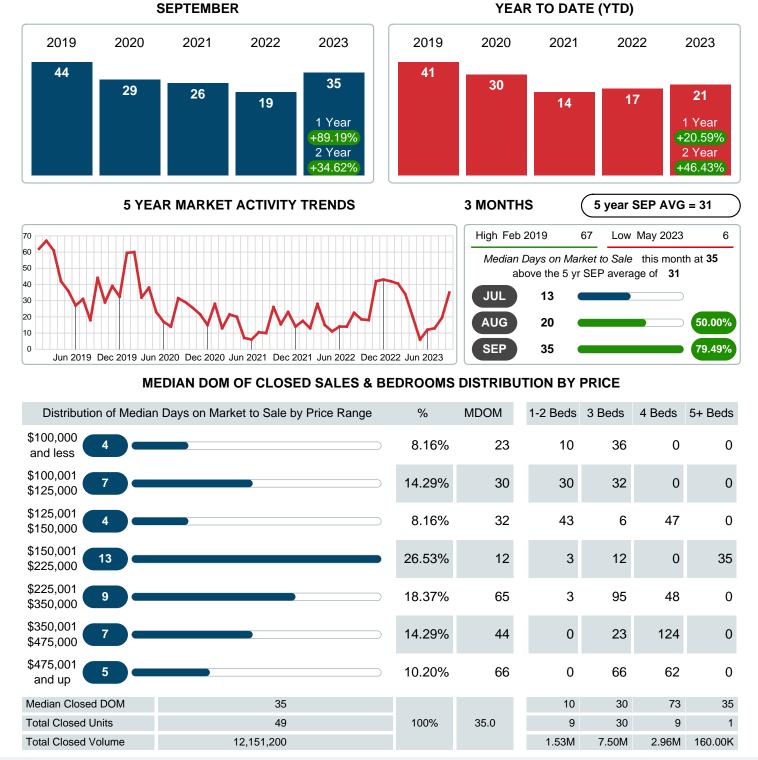

### MONTHLY INVENTORY ANALYSIS

Report produced on Oct 11, 2023 for MLS Technology Inc.

| Compared                                      | September |         |         |  |  |
|-----------------------------------------------|-----------|---------|---------|--|--|
| Metrics                                       | 2022      | 2023    | +/-%    |  |  |
| Closed Listings                               | 36        | 49      | 36.11%  |  |  |
| Pending Listings                              | 41        | 43      | 4.88%   |  |  |
| New Listings                                  | 71        | 52      | -26.76% |  |  |
| Median List Price                             | 217,500   | 204,000 | -6.21%  |  |  |
| Median Sale Price                             | 211,000   | 199,000 | -5.69%  |  |  |
| Median Percent of Selling Price to List Price | 100.00%   | 96.44%  | -3.56%  |  |  |
| Median Days on Market to Sale                 | 18.50     | 35.00   | 89.19%  |  |  |
| End of Month Inventory                        | 184       | 150     | -18.48% |  |  |
| Months Supply of Inventory                    | 4.42      | 4.01    | -9.22%  |  |  |

#### Median Days on Market Lengthens

The median number of 35.00 days that homes spent on the market before selling increased by 16.50 days or 89.19% in September 2023 compared to last year's same month at 18.50 DOM.

## **CLOSED LISTINGS**

Report produced on Oct 11, 2023 for MLS Technology Inc.

## **CLOSED LISTINGS & BEDROOMS DISTRIBUTION BY PRICE**

Jun 2019 Dec 2019 Jun 2020 Dec 2020 Jun 2021 Dec 2021 Jun 2022 Dec 2022 Jun 2023

| Di                     | stribution of Closed Listings by Price Range |   | %      | MDOM | 1-2 Beds  | 3 Beds    | 4 Beds    | 5+ Beds   |
|------------------------|----------------------------------------------|---|--------|------|-----------|-----------|-----------|-----------|
| \$100,000<br>and less  | 4                                            | ) | 8.16%  | 23.0 | 1         | 3         | 0         | 0         |
| \$100,001<br>\$125,000 | 7                                            | ) | 14.29% | 30.0 | 3         | 4         | 0         | 0         |
| \$125,001<br>\$150,000 | 4                                            | ) | 8.16%  | 31.5 | 1         | 1         | 2         | 0         |
| \$150,001<br>\$225,000 | 13                                           |   | 26.53% | 12.0 | 1         | 11        | 0         | 1         |
| \$225,001<br>\$350,000 | 9                                            | ) | 18.37% | 65.0 | 3         | 3         | 3         | 0         |
| \$350,001<br>\$475,000 | 7                                            |   | 14.29% | 44.0 | 0         | 5         | 2         | 0         |
| \$475,001<br>and up    | 5                                            | ) | 10.20% | 66.0 | 0         | 3         | 2         | 0         |
| Total Closed U         | nits 49                                      |   |        |      | 9         | 30        | 9         | 1         |
| Total Closed Vo        | blume 12,151,200                             |   | 100%   | 35.0 | 1.53M     | 7.50M     | 2.96M     | 160.00K   |
| Median Closed          | Price \$199,000                              |   |        |      | \$150,000 | \$198,450 | \$329,000 | \$160,000 |

## MEDIAN DAYS ON MARKET TO SALE

Report produced on Oct 11, 2023 for MLS Technology Inc.

Contact: MLS Technology Inc.

Phone: 918-663-7500

Email: support@mlstechnology.com

Area Delimited by County Of Mayes - Residential Property Type