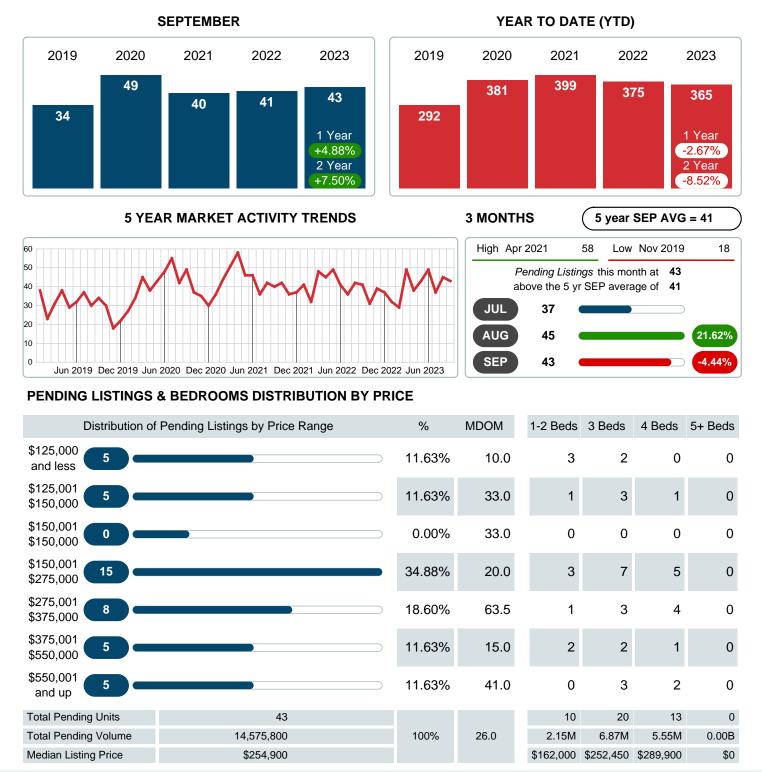

### MONTHLY INVENTORY ANALYSIS

Report produced on Oct 11, 2023 for MLS Technology Inc.

| Compared                                      | September |         |         |  |  |
|-----------------------------------------------|-----------|---------|---------|--|--|
| Metrics                                       | 2022      | 2023    | +/-%    |  |  |
| Closed Listings                               | 36        | 49      | 36.11%  |  |  |
| Pending Listings                              | 41        | 43      | 4.88%   |  |  |
| New Listings                                  | 71        | 52      | -26.76% |  |  |
| Median List Price                             | 217,500   | 204,000 | -6.21%  |  |  |
| Median Sale Price                             | 211,000   | 199,000 | -5.69%  |  |  |
| Median Percent of Selling Price to List Price | 100.00%   | 96.44%  | -3.56%  |  |  |
| Median Days on Market to Sale                 | 18.50     | 35.00   | 89.19%  |  |  |
| End of Month Inventory                        | 184       | 150     | -18.48% |  |  |
| Months Supply of Inventory                    | 4.42      | 4.01    | -9.22%  |  |  |

## PENDING LISTINGS

Report produced on Oct 11, 2023 for MLS Technology Inc.

Contact: MLS Technology Inc.

Phone: 918-663-7500

Email: support@mlstechnology.com