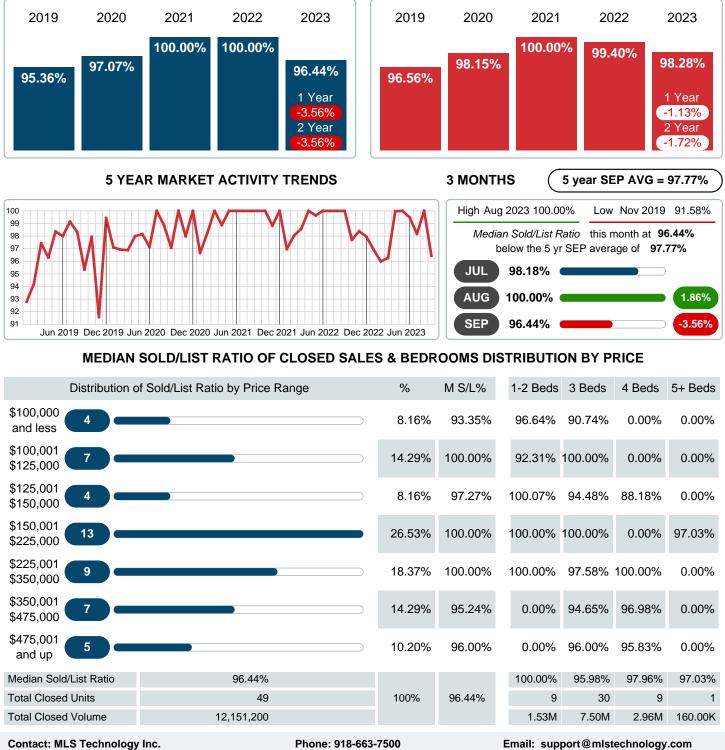

### MONTHLY INVENTORY ANALYSIS

Report produced on Oct 11, 2023 for MLS Technology Inc.

| Compared                                      | September |         |         |  |  |
|-----------------------------------------------|-----------|---------|---------|--|--|
| Metrics                                       | 2022      | 2023    | +/-%    |  |  |
| Closed Listings                               | 36        | 49      | 36.11%  |  |  |
| Pending Listings                              | 41        | 43      | 4.88%   |  |  |
| New Listings                                  | 71        | 52      | -26.76% |  |  |
| Median List Price                             | 217,500   | 204,000 | -6.21%  |  |  |
| Median Sale Price                             | 211,000   | 199,000 | -5.69%  |  |  |
| Median Percent of Selling Price to List Price | 100.00%   | 96.44%  | -3.56%  |  |  |
| Median Days on Market to Sale                 | 18.50     | 35.00   | 89.19%  |  |  |
| End of Month Inventory                        | 184       | 150     | -18.48% |  |  |
| Months Supply of Inventory                    | 4.42      | 4.01    | -9.22%  |  |  |

Absorption: Last 12 months, an Average of 37 Sales/Month Active Inventory as of September 30, 2023 = 150

#### Median Sale Price Falling

According to the preliminary trends, this market area has experienced some downward momentum with the decline of Median Price this month. Prices dipped 5.69% in September 2023 to \$199,000 versus the previous year at \$211,000.

#### Median Days on Market Lengthens

The median number of 35.00 days that homes spent on the market before selling increased by 16.50 days or 89.19% in September 2023 compared to last year's same month at 18.50 DOM.

#### Sales Success for September 2023 is Positive

Overall, with Median Prices falling and Days on Market increasing, the Listed versus Closed Ratio finished strong this month.

There were 52 New Listings in September 2023, down 26.76% from last year at 71. Furthermore, there were 49 Closed Listings this month versus last year at 36, a 36.11% increase.

Closed versus Listed trends yielded a 94.2% ratio, up from previous year's, September 2022, at 50.7%, a 85.84% upswing. This will certainly create pressure on a decreasing Monthi¿1/2s Supply of Inventory (MSI) in the months to come.

## **CLOSED LISTINGS & BEDROOMS DISTRIBUTION BY PRICE**

Jun 2019 Dec 2019 Jun 2020 Dec 2020 Jun 2021 Dec 2021 Jun 2022 Dec 2022 Jun 2023

| Di                     | stribution of Closed Listings by Price Range |   | %      | MDOM | 1-2 Beds  | 3 Beds    | 4 Beds    | 5+ Beds   |
|------------------------|----------------------------------------------|---|--------|------|-----------|-----------|-----------|-----------|
| \$100,000<br>and less  | 4                                            | ) | 8.16%  | 23.0 | 1         | 3         | 0         | 0         |
| \$100,001<br>\$125,000 | 7                                            | ) | 14.29% | 30.0 | 3         | 4         | 0         | 0         |
| \$125,001<br>\$150,000 | 4                                            | ) | 8.16%  | 31.5 | 1         | 1         | 2         | 0         |
| \$150,001<br>\$225,000 | 13                                           |   | 26.53% | 12.0 | 1         | 11        | 0         | 1         |
| \$225,001<br>\$350,000 | 9                                            | ) | 18.37% | 65.0 | 3         | 3         | 3         | 0         |
| \$350,001<br>\$475,000 | 7                                            |   | 14.29% | 44.0 | 0         | 5         | 2         | 0         |
| \$475,001<br>and up    | 5                                            | ) | 10.20% | 66.0 | 0         | 3         | 2         | 0         |
| Total Closed U         | nits 49                                      |   |        |      | 9         | 30        | 9         | 1         |
| Total Closed Vo        | blume 12,151,200                             |   | 100%   | 35.0 | 1.53M     | 7.50M     | 2.96M     | 160.00K   |
| Median Closed          | Price \$199,000                              |   |        |      | \$150,000 | \$198,450 | \$329,000 | \$160,000 |