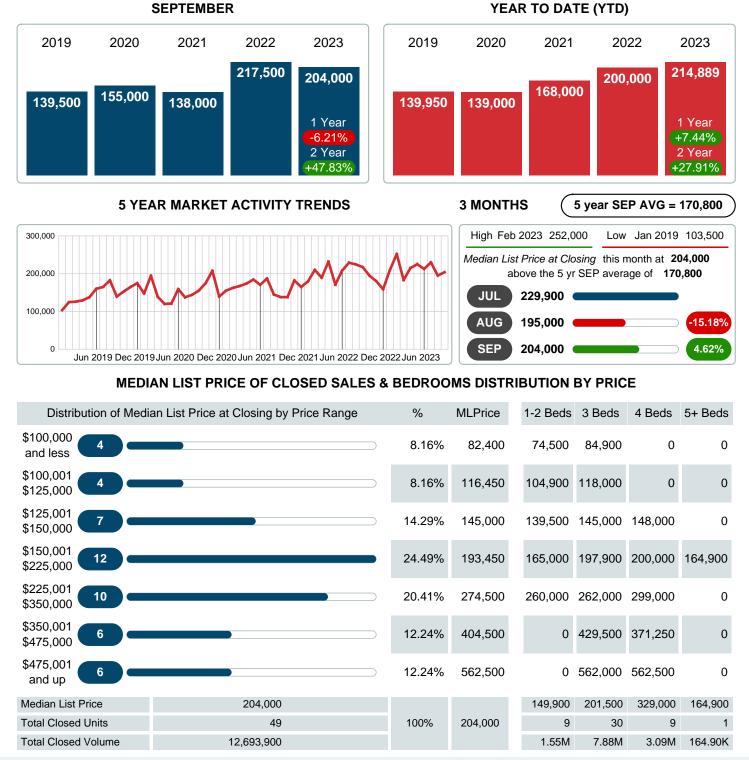

### MONTHLY INVENTORY ANALYSIS

Report produced on Oct 11, 2023 for MLS Technology Inc.

| Compared                                      | September |         |         |  |  |
|-----------------------------------------------|-----------|---------|---------|--|--|
| Metrics                                       | 2022      | 2023    | +/-%    |  |  |
| Closed Listings                               | 36        | 49      | 36.11%  |  |  |
| Pending Listings                              | 41        | 43      | 4.88%   |  |  |
| New Listings                                  | 71        | 52      | -26.76% |  |  |
| Median List Price                             | 217,500   | 204,000 | -6.21%  |  |  |
| Median Sale Price                             | 211,000   | 199,000 | -5.69%  |  |  |
| Median Percent of Selling Price to List Price | 100.00%   | 96.44%  | -3.56%  |  |  |
| Median Days on Market to Sale                 | 18.50     | 35.00   | 89.19%  |  |  |
| End of Month Inventory                        | 184       | 150     | -18.48% |  |  |
| Months Supply of Inventory                    | 4.42      | 4.01    | -9.22%  |  |  |

#### Median Sale Price Falling

According to the preliminary trends, this market area has experienced some downward momentum with the decline of Median Price this month. Prices dipped 5.69% in September 2023 to \$199,000 versus the previous year at \$211,000.

## MEDIAN LIST PRICE AT CLOSING

Report produced on Oct 11, 2023 for MLS Technology Inc.

Contact: MLS Technology Inc.

Phone: 918-663-7500

Email: support@mlstechnology.com

Area Delimited by County Of Mayes - Residential Property Type