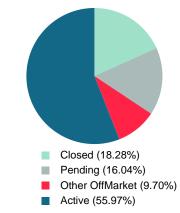

Absorption: Last 12 months, an Average of 37 Sales/Month Active Inventory as of September 30, 2023 = 150

#### Months Supply of Inventory (MSI) Decreases

The total housing inventory at the end of September 2023 decreased 18.48% to 150 existing homes available for sale. Over the last 12 months this area has had an average of 37 closed sales per month. This represents an unsold inventory index of 4.01 MSI for this period.