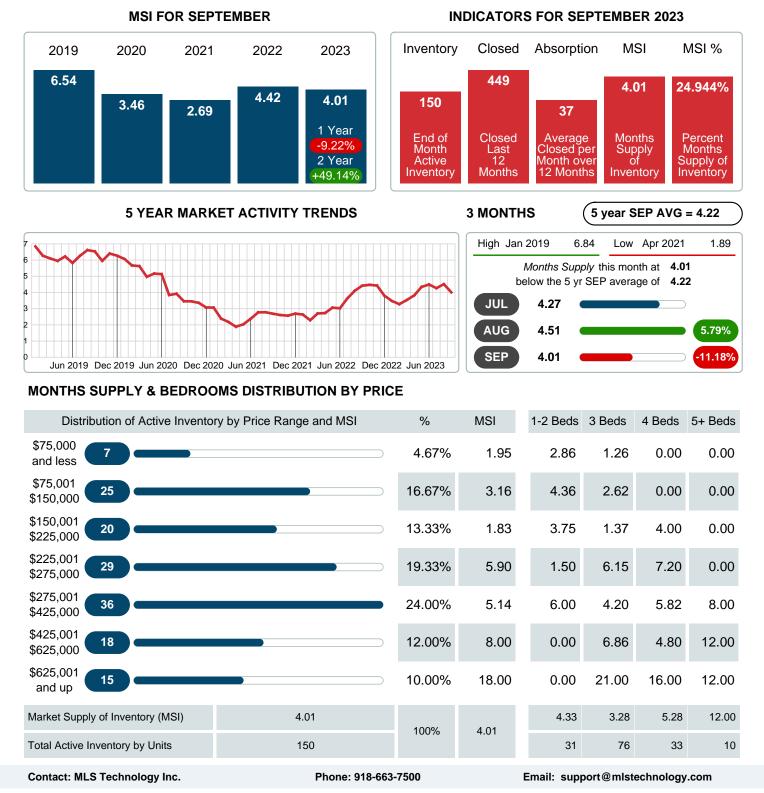

### MONTHLY INVENTORY ANALYSIS

Report produced on Oct 11, 2023 for MLS Technology Inc.

| Compared                                      | September |         |         |  |  |
|-----------------------------------------------|-----------|---------|---------|--|--|
| Metrics                                       | 2022      | 2023    | +/-%    |  |  |
| Closed Listings                               | 36        | 49      | 36.11%  |  |  |
| Pending Listings                              | 41        | 43      | 4.88%   |  |  |
| New Listings                                  | 71        | 52      | -26.76% |  |  |
| Median List Price                             | 217,500   | 204,000 | -6.21%  |  |  |
| Median Sale Price                             | 211,000   | 199,000 | -5.69%  |  |  |
| Median Percent of Selling Price to List Price | 100.00%   | 96.44%  | -3.56%  |  |  |
| Median Days on Market to Sale                 | 18.50     | 35.00   | 89.19%  |  |  |
| End of Month Inventory                        | 184       | 150     | -18.48% |  |  |
| Months Supply of Inventory                    | 4.42      | 4.01    | -9.22%  |  |  |

Absorption: Last 12 months, an Average of 37 Sales/Month Active Inventory as of September 30, 2023 = 150

#### Months Supply of Inventory (MSI) Decreases

The total housing inventory at the end of September 2023 decreased 18.48% to 150 existing homes available for sale. Over the last 12 months this area has had an average of 37 closed sales per month. This represents an unsold inventory index of 4.01 MSI for this period.

## MONTHS SUPPLY of INVENTORY (MSI)

Report produced on Oct 11, 2023 for MLS Technology Inc.

Area Delimited by County Of Mayes - Residential Property Type