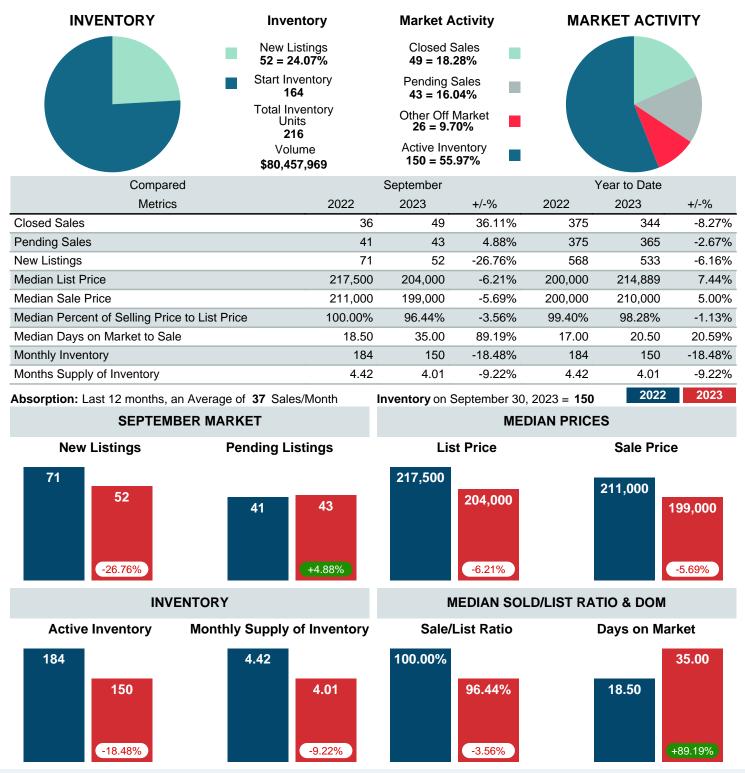

### MONTHLY INVENTORY ANALYSIS

Report produced on Oct 11, 2023 for MLS Technology Inc.

| Compared                                      | September |         |         |  |  |
|-----------------------------------------------|-----------|---------|---------|--|--|
| Metrics                                       | 2022      | 2023    | +/-%    |  |  |
| Closed Listings                               | 36        | 49      | 36.11%  |  |  |
| Pending Listings                              | 41        | 43      | 4.88%   |  |  |
| New Listings                                  | 71        | 52      | -26.76% |  |  |
| Median List Price                             | 217,500   | 204,000 | -6.21%  |  |  |
| Median Sale Price                             | 211,000   | 199,000 | -5.69%  |  |  |
| Median Percent of Selling Price to List Price | 100.00%   | 96.44%  | -3.56%  |  |  |
| Median Days on Market to Sale                 | 18.50     | 35.00   | 89.19%  |  |  |
| End of Month Inventory                        | 184       | 150     | -18.48% |  |  |
| Months Supply of Inventory                    | 4.42      | 4.01    | -9.22%  |  |  |

Absorption: Last 12 months, an Average of 37 Sales/Month Active Inventory as of September 30, 2023 = 150

#### Months Supply of Inventory (MSI) Decreases

The total housing inventory at the end of September 2023 decreased 18.48% to 150 existing homes available for sale. Over the last 12 months this area has had an average of 37 closed sales per month. This represents an unsold inventory index of 4.01 MSI for this period.

#### Median Sale Price Falling

According to the preliminary trends, this market area has experienced some downward momentum with the decline of Median Price this month. Prices dipped 5.69% in September 2023 to \$199,000 versus the previous year at \$211,000.

#### Median Days on Market Lengthens

The median number of 35.00 days that homes spent on the market before selling increased by 16.50 days or 89.19% in September 2023 compared to last year's same month at 18.50 DOM.

#### Sales Success for September 2023 is Positive

Overall, with Median Prices falling and Days on Market increasing, the Listed versus Closed Ratio finished strong this month.

There were 52 New Listings in September 2023, down 26.76% from last year at 71. Furthermore, there were 49 Closed Listings this month versus last year at 36, a 36.11% increase.

Closed versus Listed trends yielded a 94.2% ratio, up from previous year's, September 2022, at 50.7%, a 85.84% upswing. This will certainly create pressure on a decreasing Monthi¿1/2s Supply of Inventory (MSI) in the months to come.