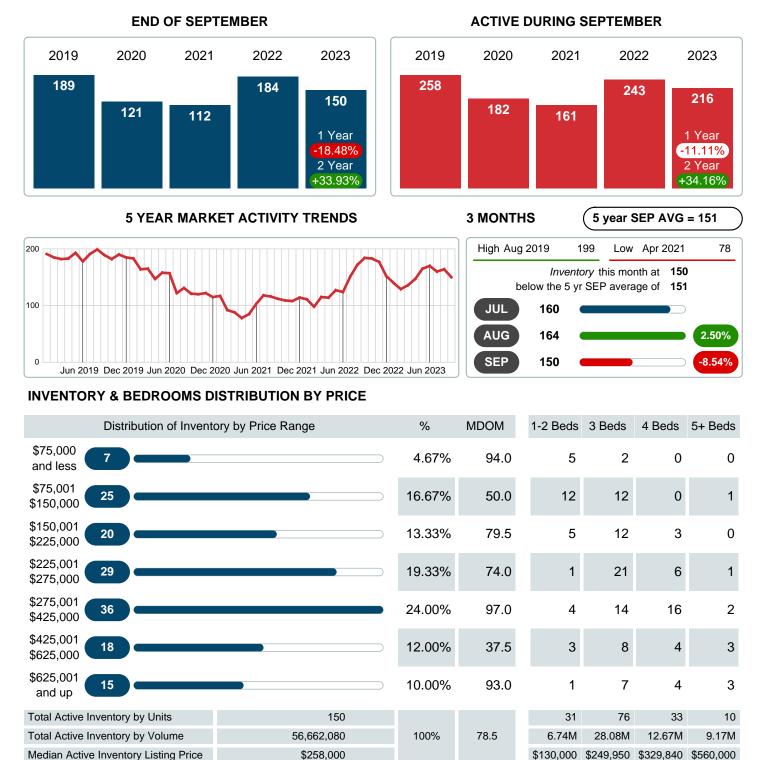

Absorption: Last 12 months, an Average of 37 Sales/Month Active Inventory as of September 30, 2023 = 150

#### Months Supply of Inventory (MSI) Decreases

The total housing inventory at the end of September 2023 decreased 18.48% to 150 existing homes available for sale. Over the last 12 months this area has had an average of 37 closed sales per month. This represents an unsold inventory index of 4.01 MSI for this period.

## ACTIVE INVENTORY

Report produced on Oct 11, 2023 for MLS Technology Inc.

Contact: MLS Technology Inc.

Phone: 918-663-7500

Email: support@mlstechnology.com

Area Delimited by County Of Mayes - Residential Property Type