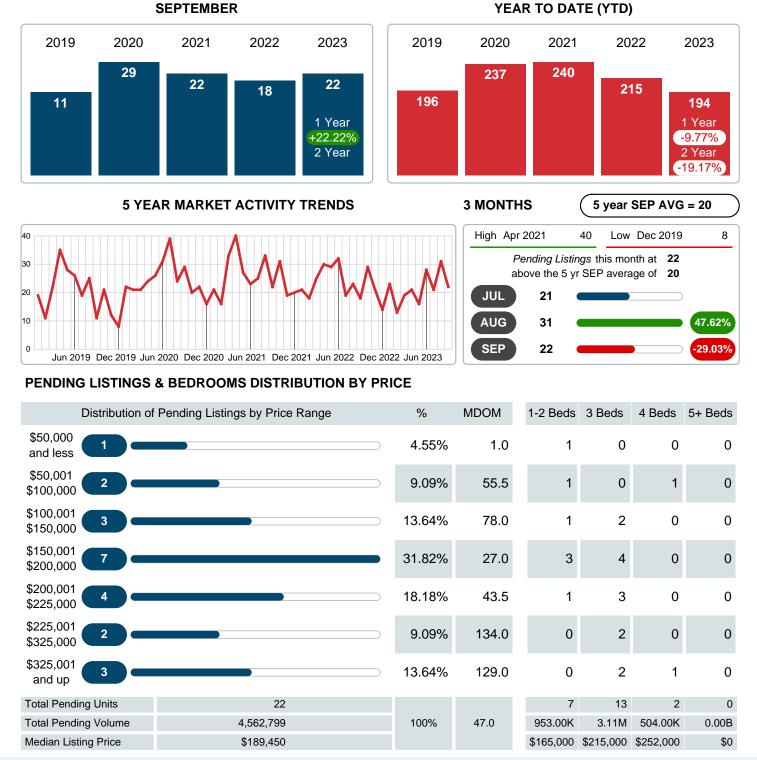

## PENDING LISTINGS

Report produced on Oct 11, 2023 for MLS Technology Inc.

Contact: MLS Technology Inc.

Phone: 918-663-7500

Email: support@mlstechnology.com

RELADATUM

### MONTHLY INVENTORY ANALYSIS

Report produced on Oct 11, 2023 for MLS Technology Inc.

| Compared                                      | September |         |         |  |  |
|-----------------------------------------------|-----------|---------|---------|--|--|
| Metrics                                       | 2022      | 2023    | +/-%    |  |  |
| Closed Listings                               | 30        | 24      | -20.00% |  |  |
| Pending Listings                              | 18        | 22      | 22.22%  |  |  |
| New Listings                                  | 35        | 23      | -34.29% |  |  |
| Median List Price                             | 187,500   | 194,500 | 3.73%   |  |  |
| Median Sale Price                             | 181,000   | 180,850 | -0.08%  |  |  |
| Median Percent of Selling Price to List Price | 96.70%    | 96.48%  | -0.23%  |  |  |
| Median Days on Market to Sale                 | 32.00     | 37.50   | 17.19%  |  |  |
| End of Month Inventory                        | 115       | 116     | 0.87%   |  |  |
| Months Supply of Inventory                    | 4.69      | 5.61    | 19.58%  |  |  |