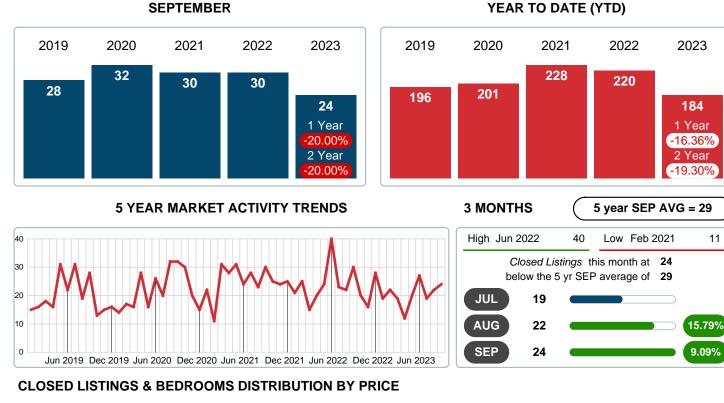

# CLOSED LISTINGS

Report produced on Oct 11, 2023 for MLS Technology Inc.

|                        | Distribution of Closed Listings by Price Range |           | %      | MDOM | 1-2 Beds | 3 Beds    | 4 Beds    | 5+ Beds   |
|------------------------|------------------------------------------------|-----------|--------|------|----------|-----------|-----------|-----------|
| \$50,000<br>and less   | 2                                              | $\supset$ | 8.33%  | 26.0 | 2        | 0         | 0         | 0         |
| \$50,001<br>\$100,000  | 3                                              | $\supset$ | 12.50% | 17.0 | 2        | 1         | 0         | 0         |
| \$100,001<br>\$150,000 | 5                                              |           | 20.83% | 16.0 | 3        | 2         | 0         | 0         |
| \$150,001<br>\$250,000 | 5                                              |           | 20.83% | 60.0 | 2        | 3         | 0         | 0         |
| \$250,001<br>\$300,000 | 2                                              | $\supset$ | 8.33%  | 38.5 | 0        | 2         | 0         | 0         |
| \$300,001<br>\$475,000 | 3                                              | $\supset$ | 12.50% | 32.0 | 1        | 2         | 0         | 0         |
| \$475,001<br>and up    | 4                                              | $\supset$ | 16.67% | 33.5 | 0        | 3         | 1         | 0         |
| Total Close            | d Units 24                                     |           |        |      | 10       | 13        | 1         | 0         |
| Total Close            | d Volume 5,744,249                             |           | 100%   | 37.5 | 1.23M    | 4.02M     | 495.00K   | 0.00B     |
| Median Clo             | sed Price \$180,850                            |           |        |      |          | \$115,500 | \$270,000 | \$495,000 |

#### Sales Success for September 2023 is Positive

Overall, with Median Prices falling and Days on Market increasing, the Listed versus Closed Ratio finished strong this month.

There were 23 New Listings in September 2023, down **34.29%** from last year at 35. Furthermore, there were 24 Closed Listings this month versus last year at 30, a **-20.00%** decrease.

Closed versus Listed trends yielded a **104.3%** ratio, up from previous year's, September 2022, at **85.7%**, a **21.74%** upswing. This will certainly create pressure on an increasing Monthi $i_{\ell}$ /<sub>2</sub>s Supply of Inventory (MSI) in the months to come.