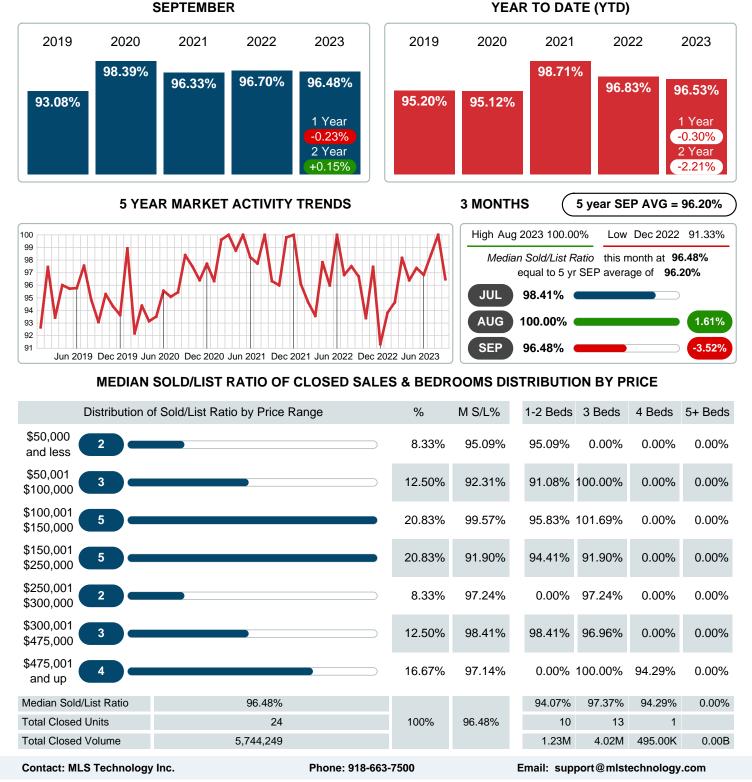

# September 2023

Area Delimited by County Of McIntosh - Residential Property Type

YEAR TO DATE (YTD)

## MEDIAN PERCENT OF SELLING PRICE TO LISTING PRICE

Report produced on Oct 11, 2023 for MLS Technology Inc.

RELLDATUM