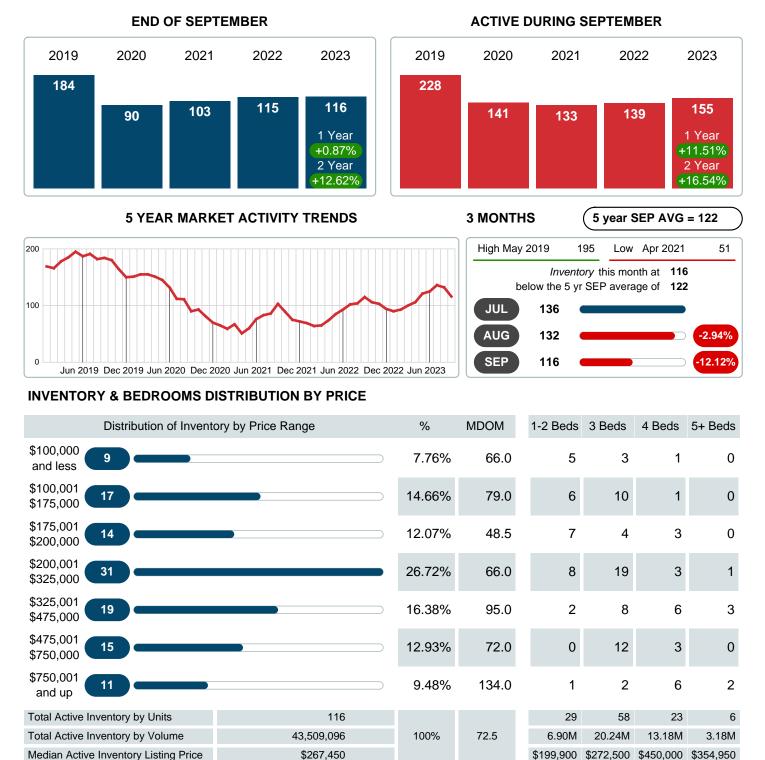

## **ACTIVE INVENTORY**

Report produced on Oct 11, 2023 for MLS Technology Inc.

Contact: MLS Technology Inc.

Phone: 918-663-7500

Email: support@mlstechnology.com

Area Delimited by County Of McIntosh - Residential Property Type

Absorption: Last 12 months, an Average of **21** Sales/Month Active Inventory as of September 30, 2023 = **116** 

#### Months Supply of Inventory (MSI) Increases

The total housing inventory at the end of September 2023 rose **0.87%** to 116 existing homes available for sale. Over the last 12 months this area has had an average of 21 closed sales per month. This represents an unsold inventory index of **5.61** MSI for this period.