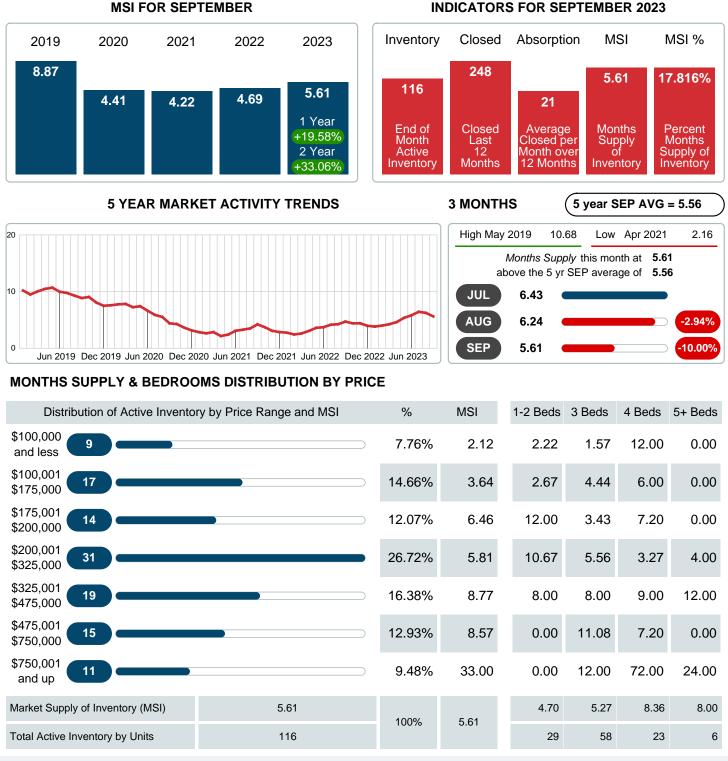

## MONTHS SUPPLY of INVENTORY (MSI)

Report produced on Oct 11, 2023 for MLS Technology Inc.

Contact: MLS Technology Inc.

Phone: 918-663-7500

Email: support@mlstechnology.com

**SEPTEMBER** 

Absorption: Last 12 months, an Average of **21** Sales/Month Active Inventory as of September 30, 2023 = **116** 

#### Months Supply of Inventory (MSI) Increases

The total housing inventory at the end of September 2023 rose **0.87%** to 116 existing homes available for sale. Over the last 12 months this area has had an average of 21 closed sales per month. This represents an unsold inventory index of **5.61** MSI for this period.

Closed versus Listed trends yielded a **104.3%** ratio, up from previous year's, September 2022, at **85.7%**, a **21.74%** upswing. This will certainly create pressure on an increasing Monthi $i_{\ell}$ /<sub>2</sub>s Supply of Inventory (MSI) in the months to come.