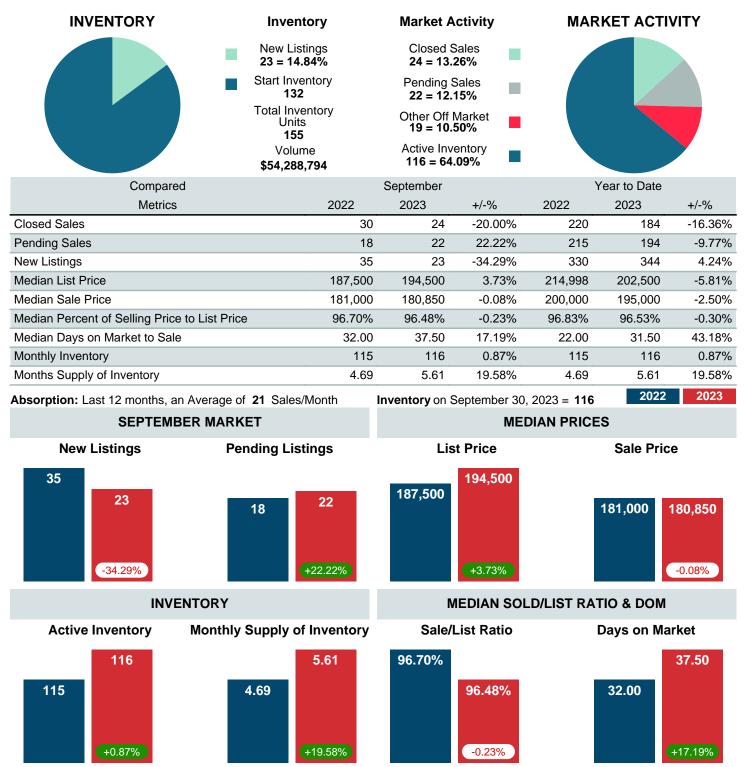

### MONTHLY INVENTORY ANALYSIS

Report produced on Oct 11, 2023 for MLS Technology Inc.

| Compared                                      | September |         |         |  |  |
|-----------------------------------------------|-----------|---------|---------|--|--|
| Metrics                                       | 2022      | 2023    | +/-%    |  |  |
| Closed Listings                               | 30        | 24      | -20.00% |  |  |
| Pending Listings                              | 18        | 22      | 22.22%  |  |  |
| New Listings                                  | 35        | 23      | -34.29% |  |  |
| Median List Price                             | 187,500   | 194,500 | 3.73%   |  |  |
| Median Sale Price                             | 181,000   | 180,850 | -0.08%  |  |  |
| Median Percent of Selling Price to List Price | 96.70%    | 96.48%  | -0.23%  |  |  |
| Median Days on Market to Sale                 | 32.00     | 37.50   | 17.19%  |  |  |
| End of Month Inventory                        | 115       | 116     | 0.87%   |  |  |
| Months Supply of Inventory                    | 4.69      | 5.61    | 19.58%  |  |  |

Absorption: Last 12 months, an Average of **21** Sales/Month Active Inventory as of September 30, 2023 = **116** 

#### Months Supply of Inventory (MSI) Increases

The total housing inventory at the end of September 2023 rose **0.87%** to 116 existing homes available for sale. Over the last 12 months this area has had an average of 21 closed sales per month. This represents an unsold inventory index of **5.61** MSI for this period.

#### Median Days on Market Lengthens

The median number of **37.50** days that homes spent on the market before selling increased by 5.50 days or **17.19%** in September 2023 compared to last year's same month at **32.00** DOM.

#### Sales Success for September 2023 is Positive

Overall, with Median Prices falling and Days on Market increasing, the Listed versus Closed Ratio finished strong this month.

There were 23 New Listings in September 2023, down **34.29%** from last year at 35. Furthermore, there were 24 Closed Listings this month versus last year at 30, a **-20.00%** decrease.

Closed versus Listed trends yielded a **104.3%** ratio, up from previous year's, September 2022, at **85.7%**, a **21.74%** upswing. This will certainly create pressure on an increasing Monthi $i_{\ell}$ /<sub>2</sub>s Supply of Inventory (MSI) in the months to come.

## MARKET SUMMARY

Report produced on Oct 11, 2023 for MLS Technology Inc.

Contact: MLS Technology Inc.

Phone: 918-663-7500

Email: support@mlstechnology.com