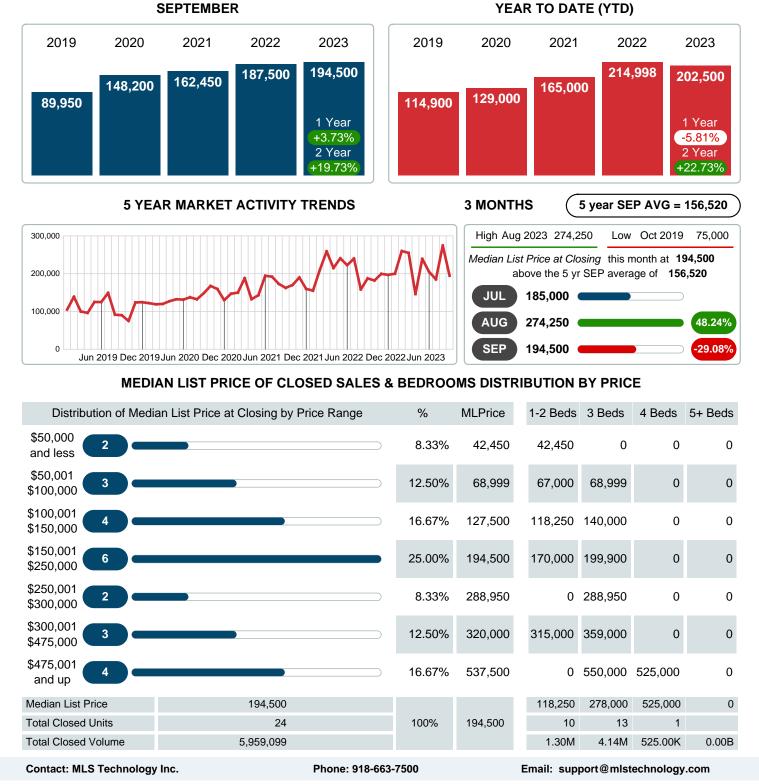

## MEDIAN LIST PRICE AT CLOSING

Report produced on Oct 11, 2023 for MLS Technology Inc.

**SEPTEMBER** 

# CLOSED LISTINGS

Report produced on Oct 11, 2023 for MLS Technology Inc.

|                        | Distribution of Closed Listings by Price Range |           | %      | MDOM | 1-2 Beds | 3 Beds    | 4 Beds    | 5+ Beds   |
|------------------------|------------------------------------------------|-----------|--------|------|----------|-----------|-----------|-----------|
| \$50,000<br>and less   | 2                                              | $\supset$ | 8.33%  | 26.0 | 2        | 0         | 0         | 0         |
| \$50,001<br>\$100,000  | 3                                              | $\supset$ | 12.50% | 17.0 | 2        | 1         | 0         | 0         |
| \$100,001<br>\$150,000 | 5                                              |           | 20.83% | 16.0 | 3        | 2         | 0         | 0         |
| \$150,001<br>\$250,000 | 5                                              |           | 20.83% | 60.0 | 2        | 3         | 0         | 0         |
| \$250,001<br>\$300,000 | 2                                              | $\supset$ | 8.33%  | 38.5 | 0        | 2         | 0         | 0         |
| \$300,001<br>\$475,000 | 3                                              | $\supset$ | 12.50% | 32.0 | 1        | 2         | 0         | 0         |
| \$475,001<br>and up    | 4                                              | $\supset$ | 16.67% | 33.5 | 0        | 3         | 1         | 0         |
| Total Close            | d Units 24                                     |           |        |      | 10       | 13        | 1         | 0         |
| Total Close            | d Volume 5,744,249                             |           | 100%   | 37.5 | 1.23M    | 4.02M     | 495.00K   | 0.00B     |
| Median Clo             | sed Price \$180,850                            |           |        |      |          | \$115,500 | \$270,000 | \$495,000 |