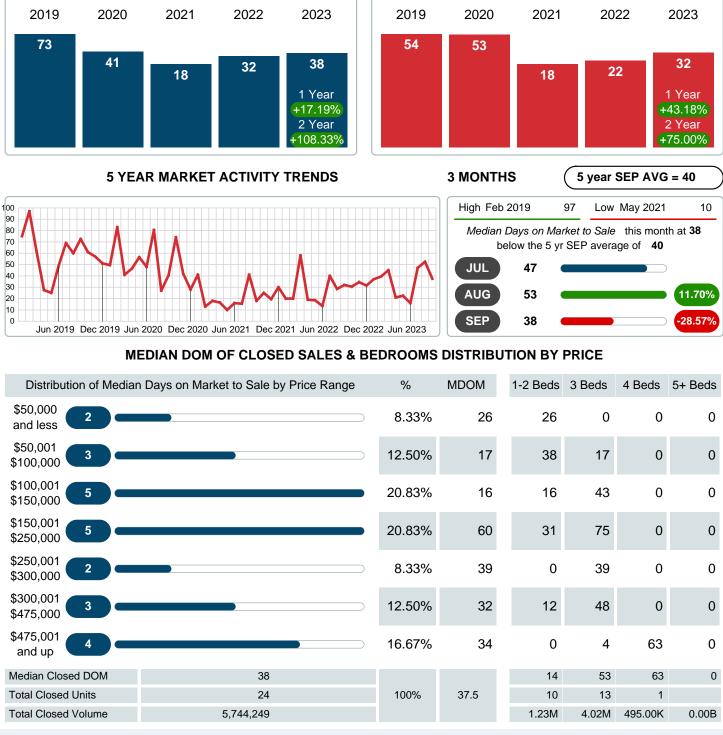

## MEDIAN DAYS ON MARKET TO SALE

Report produced on Oct 11, 2023 for MLS Technology Inc.

Contact: MLS Technology Inc.

Phone: 918-663-7500

Email: support@mlstechnology.com

Area Delimited by County Of McIntosh - Residential Property Type

#### Median Days on Market Lengthens

The median number of **37.50** days that homes spent on the market before selling increased by 5.50 days or **17.19%** in September 2023 compared to last year's same month at **32.00** DOM.