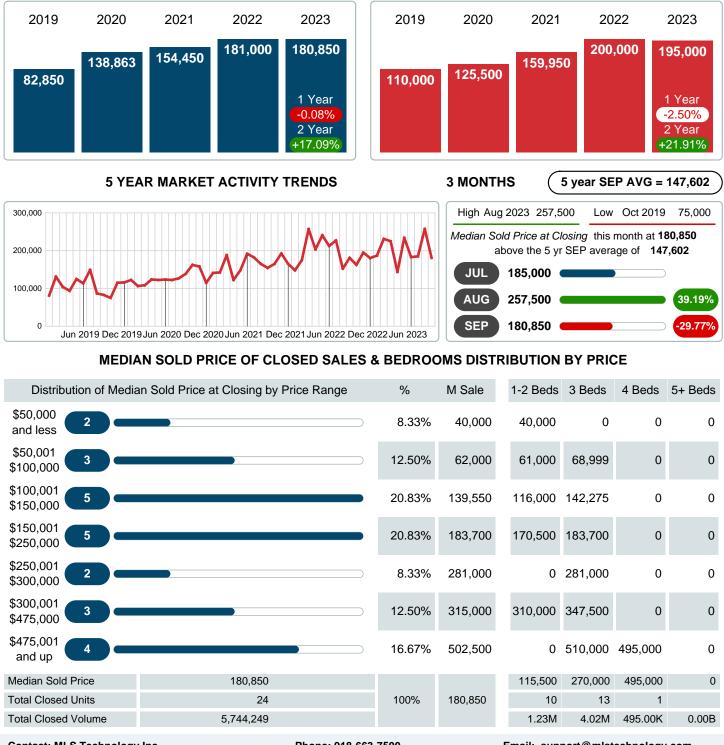

# September 2023

Area Delimited by County Of McIntosh - Residential Property Type

YEAR TO DATE (YTD)

## MEDIAN SOLD PRICE AT CLOSING

Report produced on Oct 11, 2023 for MLS Technology Inc.

Contact: MLS Technology Inc.

Phone: 918-663-7500

Email: support@mlstechnology.com

Area Delimited by County Of McIntosh - Residential Property Type

#### **Median Sale Price Falling**

According to the preliminary trends, this market area has experienced some downward momentum with the decline of Median Price this month. Prices dipped **0.08%** in September 2023 to \$180,850 versus the previous year at \$181,000.