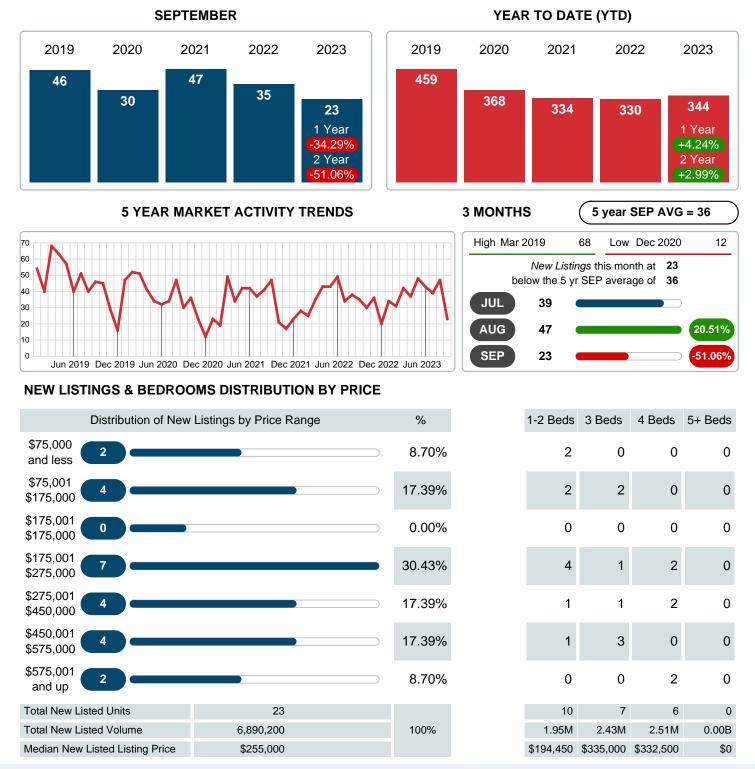

## **NEW LISTINGS**

Report produced on Oct 11, 2023 for MLS Technology Inc.

Contact: MLS Technology Inc.

Phone: 918-663-7500

Email: support@mlstechnology.com

RELADATUM

#### Sales Success for September 2023 is Positive

Overall, with Median Prices falling and Days on Market increasing, the Listed versus Closed Ratio finished strong this month.

There were 23 New Listings in September 2023, down **34.29%** from last year at 35. Furthermore, there were 24 Closed Listings this month versus last year at 30, a **-20.00%** decrease.

### MONTHLY INVENTORY ANALYSIS

Report produced on Oct 11, 2023 for MLS Technology Inc.

| Compared                                      | September |         |         |  |  |
|-----------------------------------------------|-----------|---------|---------|--|--|
| Metrics                                       | 2022      | 2023    | +/-%    |  |  |
| Closed Listings                               | 30        | 24      | -20.00% |  |  |
| Pending Listings                              | 18        | 22      | 22.22%  |  |  |
| New Listings                                  | 35        | 23      | -34.29% |  |  |
| Median List Price                             | 187,500   | 194,500 | 3.73%   |  |  |
| Median Sale Price                             | 181,000   | 180,850 | -0.08%  |  |  |
| Median Percent of Selling Price to List Price | 96.70%    | 96.48%  | -0.23%  |  |  |
| Median Days on Market to Sale                 | 32.00     | 37.50   | 17.19%  |  |  |
| End of Month Inventory                        | 115       | 116     | 0.87%   |  |  |
| Months Supply of Inventory                    | 4.69      | 5.61    | 19.58%  |  |  |