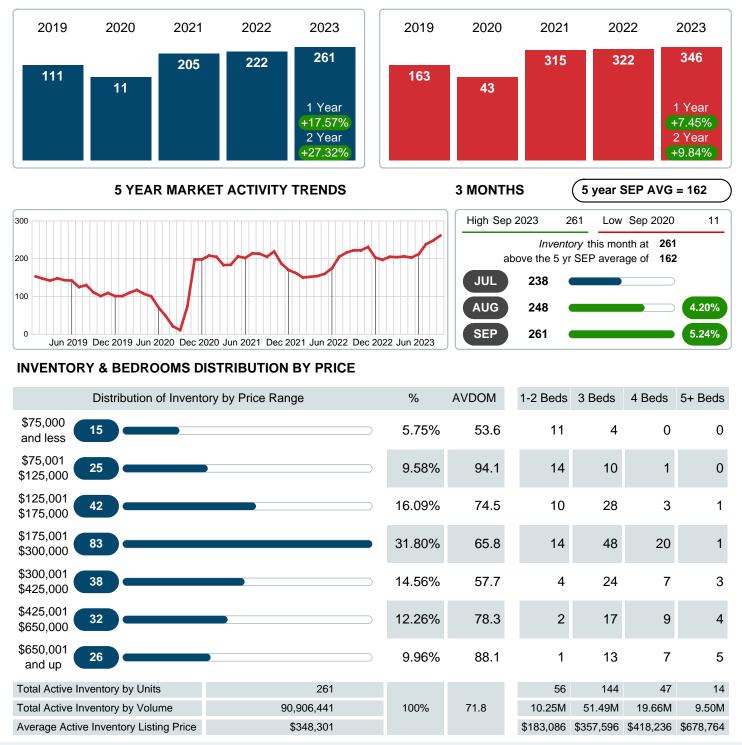

Absorption: Last 12 months, an Average of **61** Sales/Month Active Inventory as of September 30, 2023 = **261** 

## ACTIVE INVENTORY

Report produced on Oct 11, 2023 for MLS Technology Inc.

Contact: MLS Technology Inc.

Phone: 918-663-7500

Email: support@mlstechnology.com

Area Delimited by Counties Carter, Love, Murray - Residential Property Type