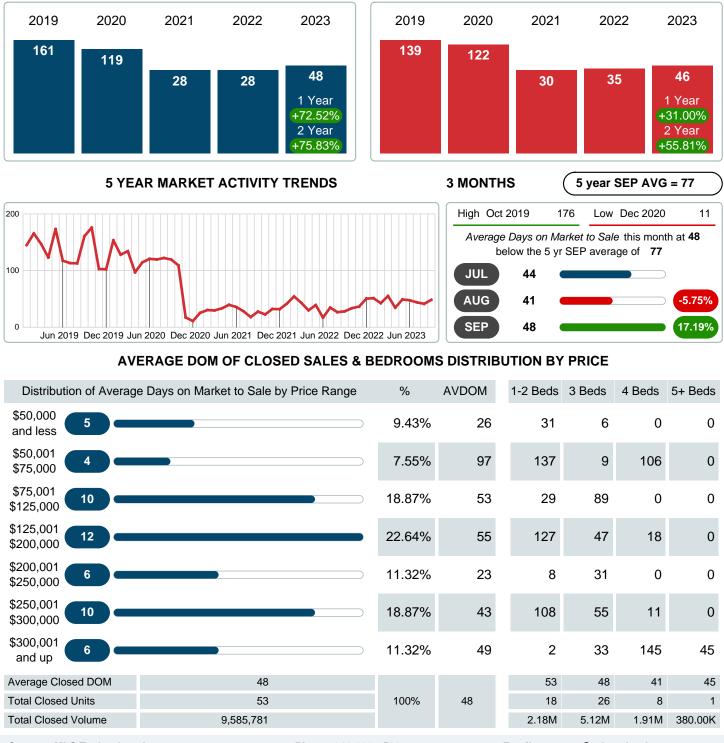

## MONTHLY INVENTORY ANALYSIS

Report produced on Oct 11, 2023 for MLS Technology Inc.

| Compared                                       | September |         |         |
|------------------------------------------------|-----------|---------|---------|
| Metrics                                        | 2022      | 2023    | +/-%    |
| Closed Listings                                | 59        | 53      | -10.17% |
| Pending Listings                               | 69        | 55      | -20.29% |
| New Listings                                   | 106       | 98      | -7.55%  |
| Average List Price                             | 213,461   | 191,004 | -10.52% |
| Average Sale Price                             | 208,024   | 180,864 | -13.06% |
| Average Percent of Selling Price to List Price | 98.15%    | 94.99%  | -3.22%  |
| Average Days on Market to Sale                 | 28.08     | 48.45   | 72.52%  |
| End of Month Inventory                         | 223       | 261     | 17.04%  |
| Months Supply of Inventory                     | 2.87      | 4.29    | 49.43%  |

#### Average Days on Market Lengthens

The average number of **48.45** days that homes spent on the market before selling increased by 20.37 days or **72.52%** in September 2023 compared to last year's same month at **28.08** DOM.

## AVERAGE DAYS ON MARKET TO SALE

Report produced on Oct 11, 2023 for MLS Technology Inc.

Contact: MLS Technology Inc.

Phone: 918-663-7500

Email: support@mlstechnology.com

**SEPTEMBER** 