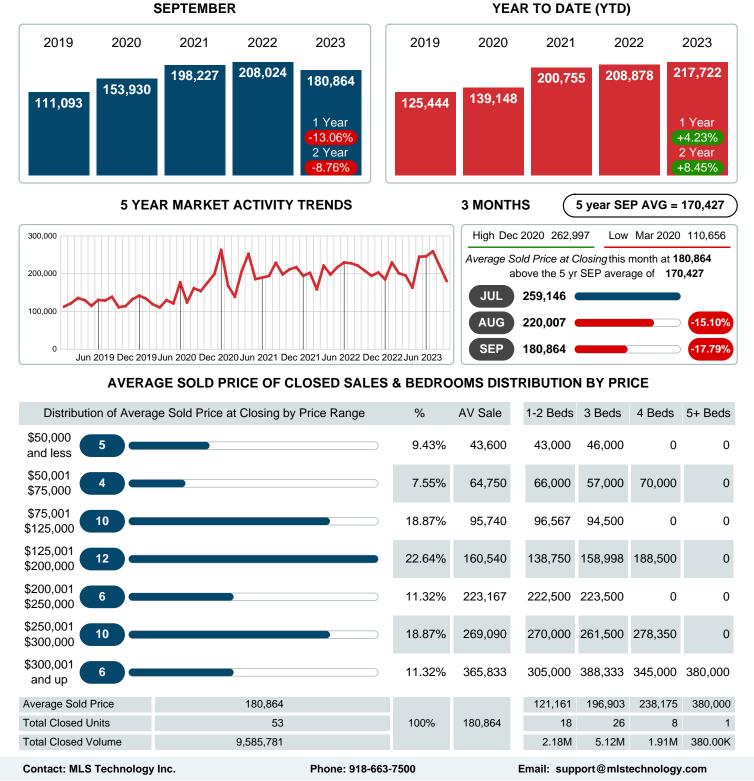

#### Average Sale Price Falling

According to the preliminary trends, this market area has experienced some downward momentum with the decline of Average Price this month. Prices dipped **13.06%** in September 2023 to \$180,864 versus the previous year at \$208,024.

## AVERAGE SOLD PRICE AT CLOSING

Report produced on Oct 11, 2023 for MLS Technology Inc.

**SEPTEMBER** 