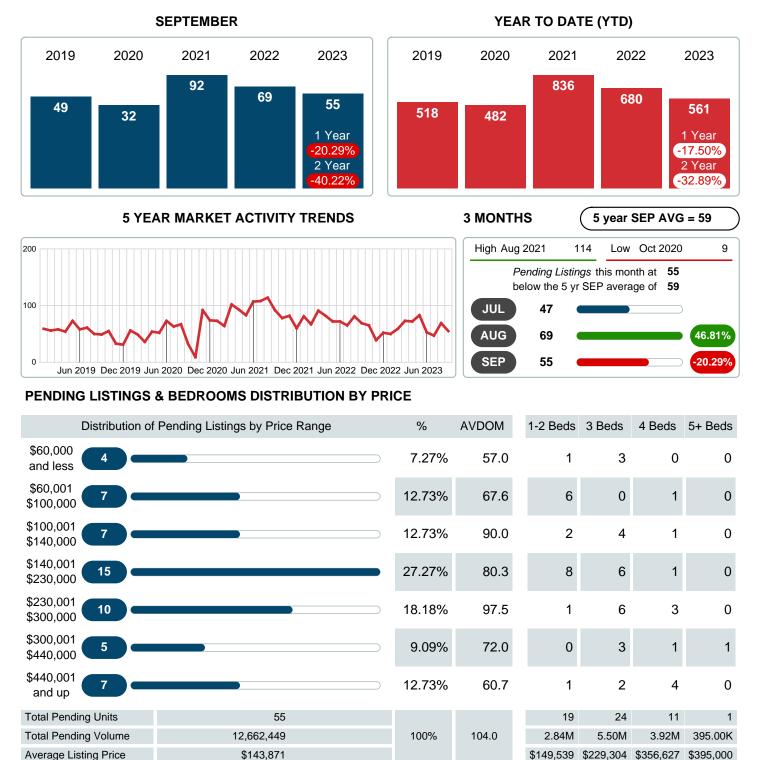

## PENDING LISTINGS

Report produced on Oct 11, 2023 for MLS Technology Inc.

Contact: MLS Technology Inc.

Phone: 918-663-7500

Email: support@mlstechnology.com

Area Delimited by Counties Carter, Love, Murray - Residential Property Type

## MONTHLY INVENTORY ANALYSIS

Report produced on Oct 11, 2023 for MLS Technology Inc.

| Compared                                       | September |         |         |
|------------------------------------------------|-----------|---------|---------|
| Metrics                                        | 2022      | 2023    | +/-%    |
| Closed Listings                                | 59        | 53      | -10.17% |
| Pending Listings                               | 69        | 55      | -20.29% |
| New Listings                                   | 106       | 98      | -7.55%  |
| Average List Price                             | 213,461   | 191,004 | -10.52% |
| Average Sale Price                             | 208,024   | 180,864 | -13.06% |
| Average Percent of Selling Price to List Price | 98.15%    | 94.99%  | -3.22%  |
| Average Days on Market to Sale                 | 28.08     | 48.45   | 72.52%  |
| End of Month Inventory                         | 223       | 261     | 17.04%  |
| Months Supply of Inventory                     | 2.87      | 4.29    | 49.43%  |