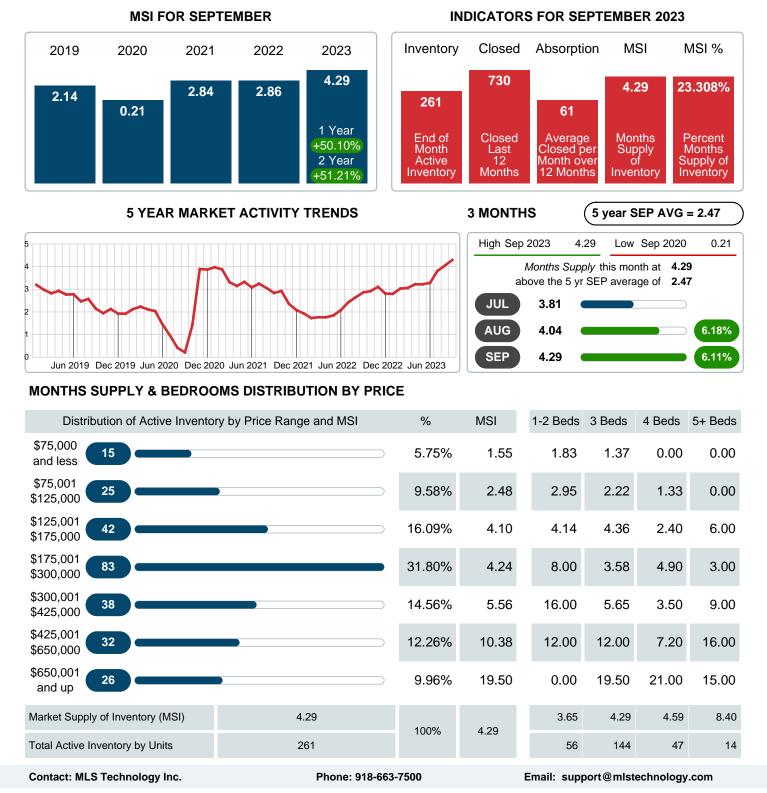

## MONTHLY INVENTORY ANALYSIS

Report produced on Oct 11, 2023 for MLS Technology Inc.

| Compared                                       | September |         |         |
|------------------------------------------------|-----------|---------|---------|
| Metrics                                        | 2022      | 2023    | +/-%    |
| Closed Listings                                | 59        | 53      | -10.17% |
| Pending Listings                               | 69        | 55      | -20.29% |
| New Listings                                   | 106       | 98      | -7.55%  |
| Average List Price                             | 213,461   | 191,004 | -10.52% |
| Average Sale Price                             | 208,024   | 180,864 | -13.06% |
| Average Percent of Selling Price to List Price | 98.15%    | 94.99%  | -3.22%  |
| Average Days on Market to Sale                 | 28.08     | 48.45   | 72.52%  |
| End of Month Inventory                         | 223       | 261     | 17.04%  |
| Months Supply of Inventory                     | 2.87      | 4.29    | 49.43%  |

Absorption: Last 12 months, an Average of **61** Sales/Month Active Inventory as of September 30, 2023 = **261** 

#### Months Supply of Inventory (MSI) Increases

The total housing inventory at the end of September 2023 rose **17.04%** to 261 existing homes available for sale. Over the last 12 months this area has had an average of 61 closed sales per month. This represents an unsold inventory index of **4.29** MSI for this period.

## MONTHS SUPPLY of INVENTORY (MSI)

Report produced on Oct 11, 2023 for MLS Technology Inc.

**SEPTEMBER** 