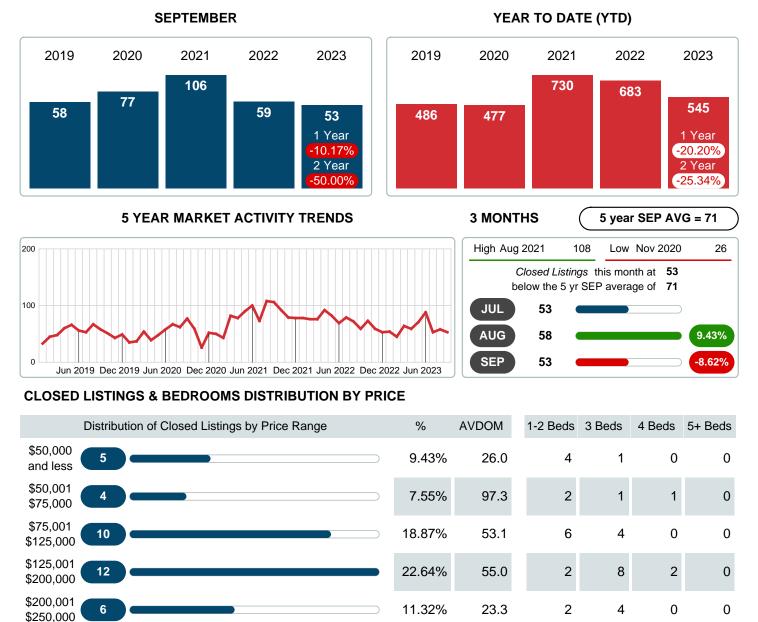

## **CLOSED LISTINGS**

Report produced on Oct 11, 2023 for MLS Technology Inc.

18.87%

11.32%

100%

42.6

48.7

48.5

#### Sales Success for September 2023 is Positive

Overall, with Average Prices falling and Days on Market increasing, the Listed versus Closed Ratio finished weak this month.

There were 98 New Listings in September 2023, down **7.55%** from last year at 106. Furthermore, there were 53 Closed Listings this month versus last year at 59, a **-10.17%** decrease.