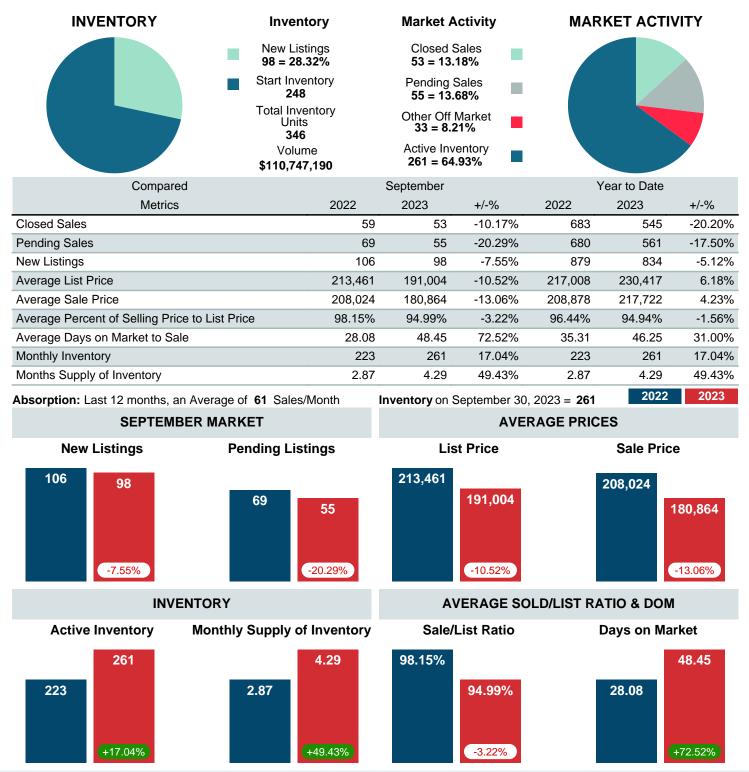

## MONTHLY INVENTORY ANALYSIS

Report produced on Oct 11, 2023 for MLS Technology Inc.

| Compared                                       | September |         |         |
|------------------------------------------------|-----------|---------|---------|
| Metrics                                        | 2022      | 2023    | +/-%    |
| Closed Listings                                | 59        | 53      | -10.17% |
| Pending Listings                               | 69        | 55      | -20.29% |
| New Listings                                   | 106       | 98      | -7.55%  |
| Average List Price                             | 213,461   | 191,004 | -10.52% |
| Average Sale Price                             | 208,024   | 180,864 | -13.06% |
| Average Percent of Selling Price to List Price | 98.15%    | 94.99%  | -3.22%  |
| Average Days on Market to Sale                 | 28.08     | 48.45   | 72.52%  |
| End of Month Inventory                         | 223       | 261     | 17.04%  |
| Months Supply of Inventory                     | 2.87      | 4.29    | 49.43%  |

Absorption: Last 12 months, an Average of **61** Sales/Month Active Inventory as of September 30, 2023 = **261** 

#### Months Supply of Inventory (MSI) Increases

The total housing inventory at the end of September 2023 rose **17.04%** to 261 existing homes available for sale. Over the last 12 months this area has had an average of 61 closed sales per month. This represents an unsold inventory index of **4.29** MSI for this period.

#### Average Days on Market Lengthens

The average number of **48.45** days that homes spent on the market before selling increased by 20.37 days or **72.52%** in September 2023 compared to last year's same month at **28.08** DOM.

#### Sales Success for September 2023 is Positive

Overall, with Average Prices falling and Days on Market increasing, the Listed versus Closed Ratio finished weak this month.

There were 98 New Listings in September 2023, down **7.55%** from last year at 106. Furthermore, there were 53 Closed Listings this month versus last year at 59, a **-10.17%** decrease.

Closed versus Listed trends yielded a **54.1%** ratio, down from previous year's, September 2022, at **55.7%**, a **2.84%** downswing. This will certainly create pressure on an increasing Monthi $i_{\xi}$ /<sub>2</sub>s Supply of Inventory (MSI) in the months to come.

## MARKET SUMMARY

Report produced on Oct 11, 2023 for MLS Technology Inc.

Contact: MLS Technology Inc.

Phone: 918-663-7500

Email: support@mlstechnology.com