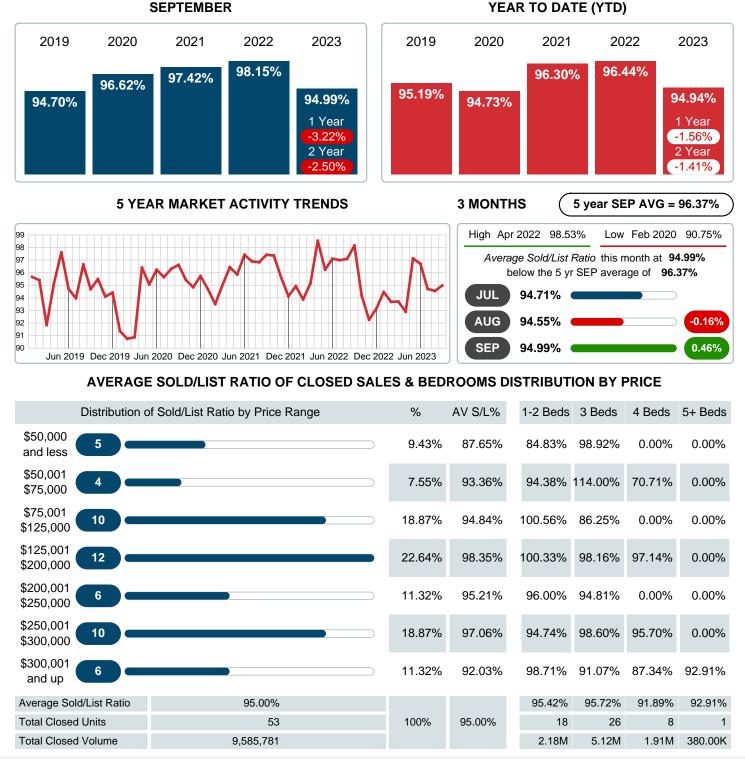

## AVERAGE PERCENT OF SELLING PRICE TO LISTING PRICE

Report produced on Oct 11, 2023 for MLS Technology Inc.

Contact: MLS Technology Inc.

Phone: 918-663-7500

Email: support@mlstechnology.com

RELLDATUM