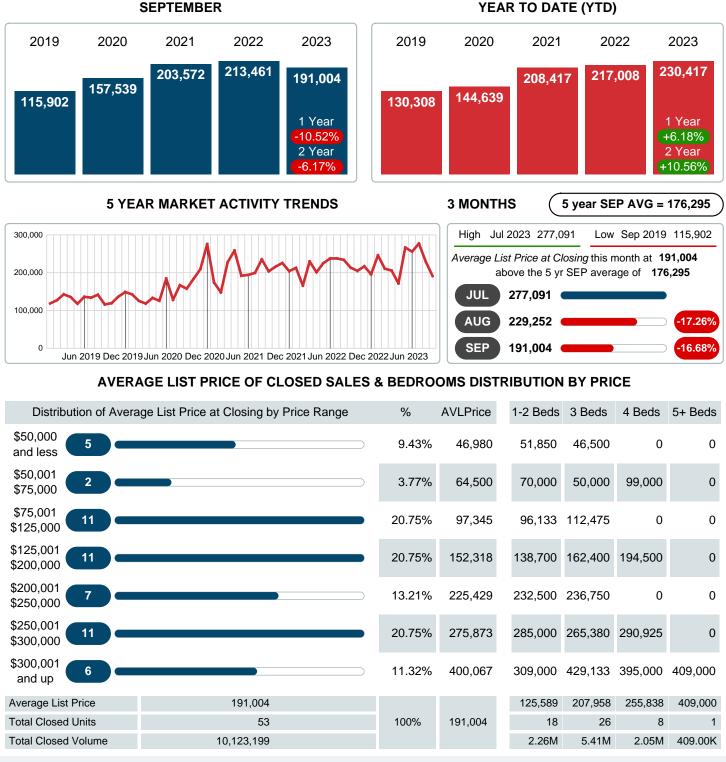

## MONTHLY INVENTORY ANALYSIS

Report produced on Oct 11, 2023 for MLS Technology Inc.

| Compared                                       | September |         |         |
|------------------------------------------------|-----------|---------|---------|
| Metrics                                        | 2022      | 2023    | +/-%    |
| Closed Listings                                | 59        | 53      | -10.17% |
| Pending Listings                               | 69        | 55      | -20.29% |
| New Listings                                   | 106       | 98      | -7.55%  |
| Average List Price                             | 213,461   | 191,004 | -10.52% |
| Average Sale Price                             | 208,024   | 180,864 | -13.06% |
| Average Percent of Selling Price to List Price | 98.15%    | 94.99%  | -3.22%  |
| Average Days on Market to Sale                 | 28.08     | 48.45   | 72.52%  |
| End of Month Inventory                         | 223       | 261     | 17.04%  |
| Months Supply of Inventory                     | 2.87      | 4.29    | 49.43%  |

#### Average Sale Price Falling

According to the preliminary trends, this market area has experienced some downward momentum with the decline of Average Price this month. Prices dipped **13.06%** in September 2023 to \$180,864 versus the previous year at \$208,024.

## AVERAGE LIST PRICE AT CLOSING

Report produced on Oct 11, 2023 for MLS Technology Inc.

Contact: MLS Technology Inc.

Phone: 918-663-7500

Email: support@mlstechnology.com

Area Delimited by Counties Carter, Love, Murray - Residential Property Type