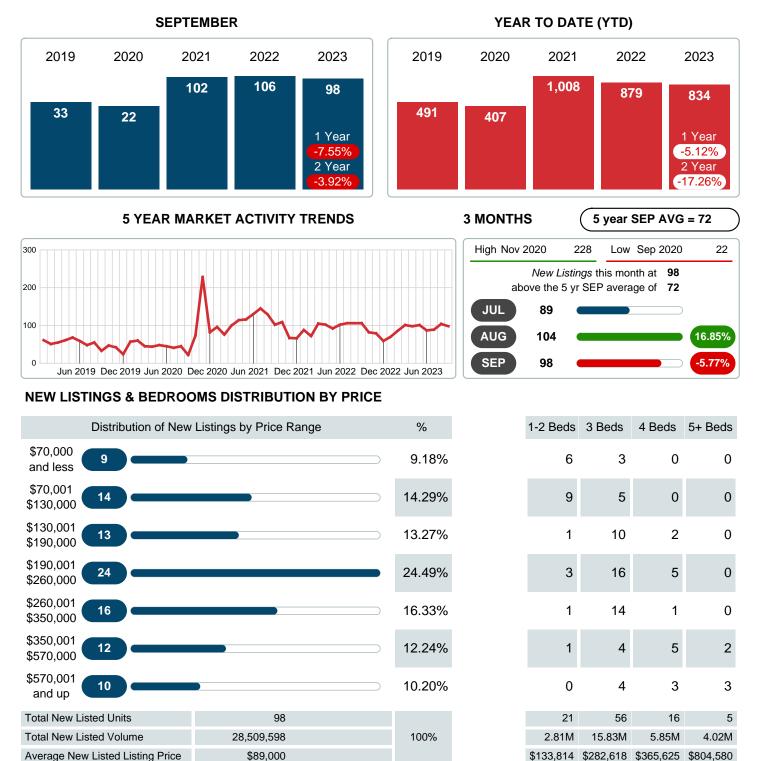

### **NEW LISTINGS**

Report produced on Oct 11, 2023 for MLS Technology Inc.

REDATUM

Contact: MLS Technology Inc.

Phone: 918-663-7500

Email: support@mlstechnology.com

END OF SEPTEMBER

RELLDATUM

#### Sales Success for September 2023 is Positive

Overall, with Average Prices falling and Days on Market increasing, the Listed versus Closed Ratio finished weak this month.

There were 98 New Listings in September 2023, down **7.55%** from last year at 106. Furthermore, there were 53 Closed Listings this month versus last year at 59, a **-10.17%** decrease.