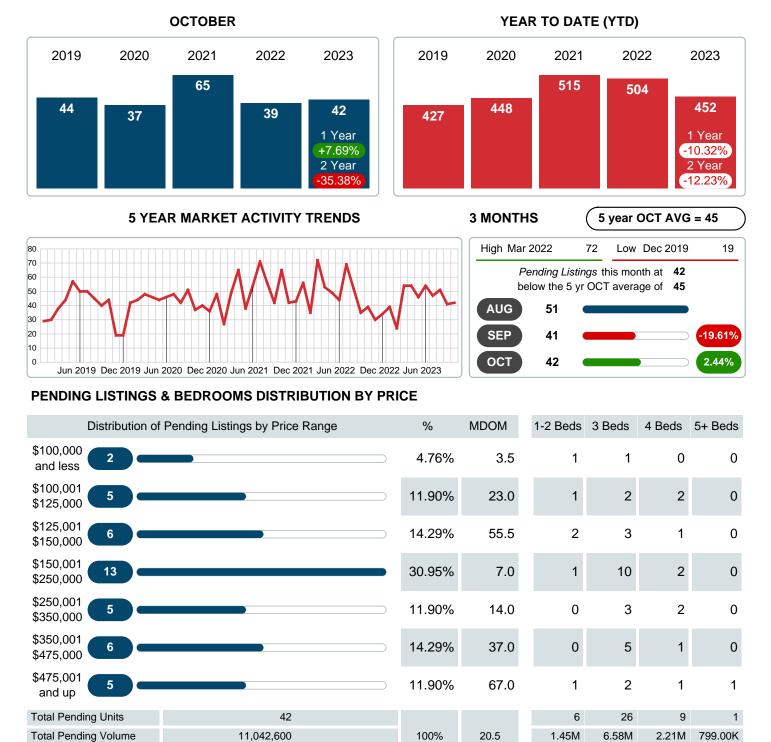

### PENDING LISTINGS

Report produced on Nov 13, 2023 for MLS Technology Inc.

Contact: MLS Technology Inc. Ph

\$224,950

Median Listing Price

Phone: 918-663-7500

Email: support@mlstechnology.com

\$145,000 \$229,900 \$220,000 \$799,000