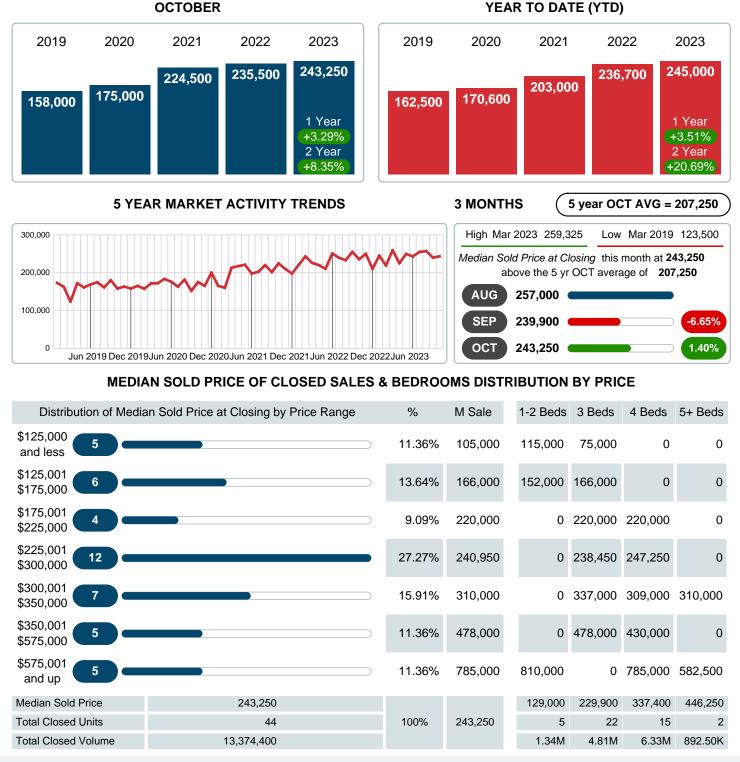

#### Median Sale Price Going Up

According to the preliminary trends, this market area has experienced some upward momentum with the increase of Median Price this month. Prices went up **3.29%** in October 2023 to \$243,250 versus the previous year at \$235,500.

### MEDIAN SOLD PRICE AT CLOSING

Report produced on Nov 13, 2023 for MLS Technology Inc.

Contact: MLS Technology Inc.

Phone: 918-663-7500

Email: support@mlstechnology.com

Area Delimited by County Of Bryan - Residential Property Type