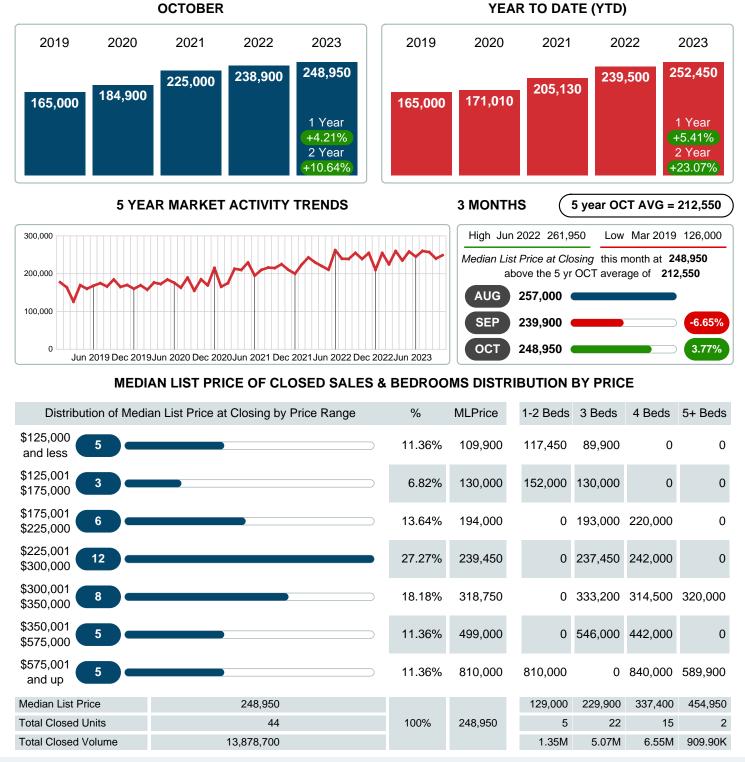

#### Median Sale Price Going Up

According to the preliminary trends, this market area has experienced some upward momentum with the increase of Median Price this month. Prices went up **3.29%** in October 2023 to \$243,250 versus the previous year at \$235,500.

### MEDIAN LIST PRICE AT CLOSING

Report produced on Nov 13, 2023 for MLS Technology Inc.

Contact: MLS Technology Inc.

Phone: 918-663-7500

Email: support@mlstechnology.com

**OCTOBER** 