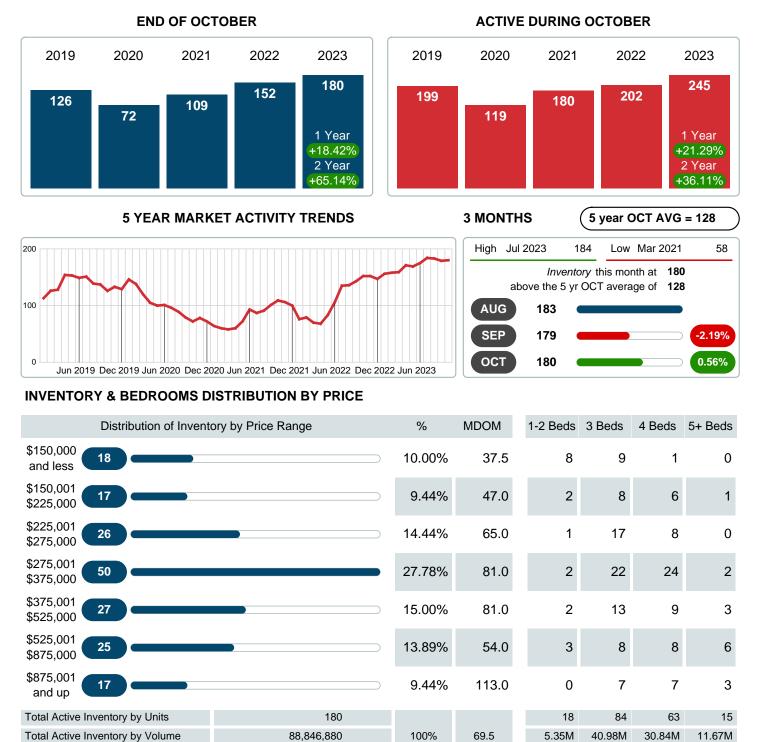

#### Months Supply of Inventory (MSI) Increases

The total housing inventory at the end of October 2023 rose **18.42%** to 180 existing homes available for sale. Over the last 12 months this area has had an average of 41 closed sales per month. This represents an unsold inventory index of **4.36** MSI for this period.

### **ACTIVE INVENTORY**

Report produced on Nov 13, 2023 for MLS Technology Inc.

Contact: MLS Technology Inc.

Median Active Inventory Listing Price

Phone: 918-663-7500

Email: support@mlstechnology.com

\$172,000 \$327,000 \$352,900 \$579,000