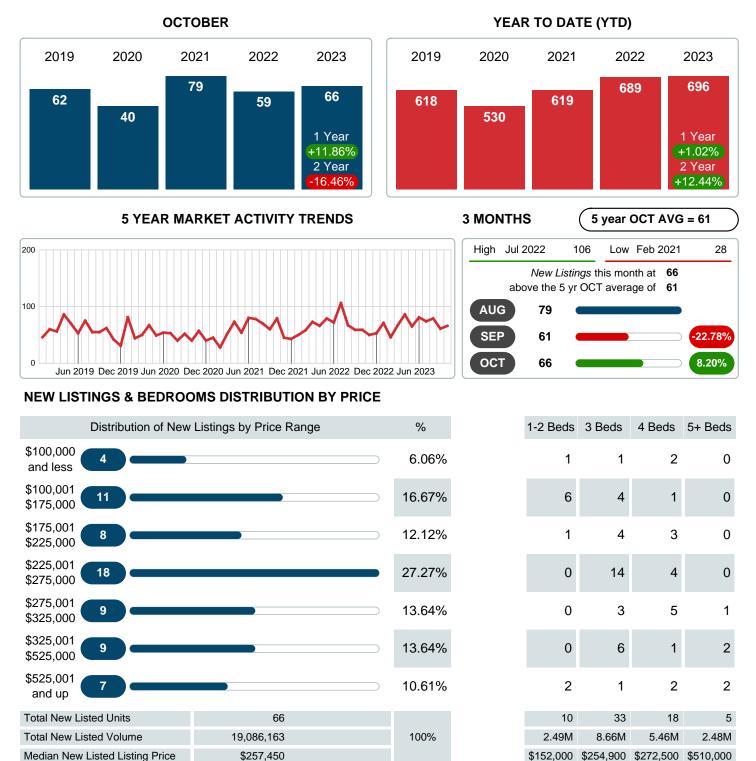

#### Sales Success for October 2023 is Positive

Overall, with Median Prices going up and Days on Market increasing, the Listed versus Closed Ratio finished strong this month.

There were 66 New Listings in October 2023, up **11.86%** from last year at 59. Furthermore, there were 44 Closed Listings this month versus last year at 39, a **12.82%** increase.

### **NEW LISTINGS**

Report produced on Nov 13, 2023 for MLS Technology Inc.

Phone: 918-663-7500

Reports produced and compiled by RE STATS Inc. Information is deemed reliable but not guaranteed. Does not reflect all market activity.