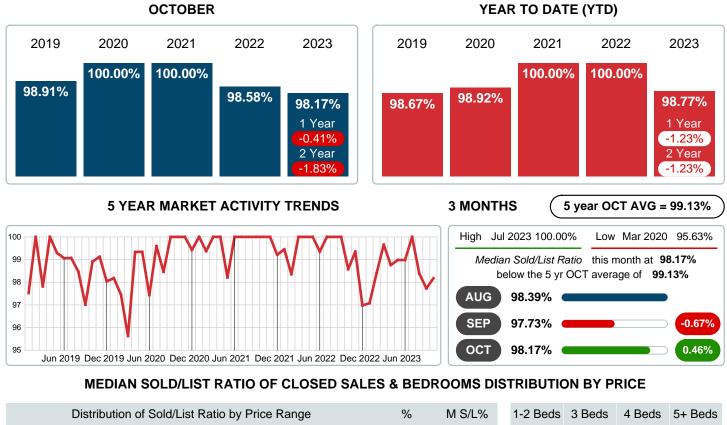

### MEDIAN PERCENT OF SELLING PRICE TO LISTING PRICE

Report produced on Nov 13, 2023 for MLS Technology Inc.

| C                      | Distribution of Sold/List Ratio by Price Ran | ige | %      | M S/L%  | 1-2 Beds | 3 Beds  | 4 Beds  | 5+ Beds |         |
|------------------------|----------------------------------------------|-----|--------|---------|----------|---------|---------|---------|---------|
| \$125,000<br>and less  | 5                                            |     | 11.36% | 95.54%  | 97.77%   | 93.33%  | 0.00%   | 0.00%   |         |
| \$125,001<br>\$175,000 | 6                                            |     | 13.64% | 96.08%  | 100.00%  | 91.48%  | 0.00%   | 0.00%   |         |
| \$175,001<br>\$225,000 | 4                                            |     | 9.09%  | 97.93%  | 0.00%    | 95.85%  | 100.00% | 0.00%   |         |
| \$225,001<br>\$300,000 | 12                                           |     | 27.27% | 100.00% | 0.00%    | 100.00% | 102.17% | 0.00%   |         |
| \$300,001<br>\$350,000 | 7                                            |     | 15.91% | 96.98%  | 0.00%    | 96.59%  | 97.93%  | 96.88%  |         |
| \$350,001<br>\$575,000 | 5                                            |     | 11.36% | 98.00%  | 0.00%    | 87.55%  | 99.00%  | 0.00%   |         |
| \$575,001<br>and up    | 5                                            |     | 11.36% | 98.35%  | 100.00%  | 0.00%   | 93.45%  | 98.75%  |         |
| Median Sold/L          | ist Ratio 98.17%                             |     |        |         | 100.00%  | 96.05%  | 98.35%  | 97.81%  |         |
| Total Closed L         | Jnits 44                                     |     | 100%   | 98.17%  | 5        | 22      | 15      | 2       |         |
| Total Closed \         | /olume 13,374,400                            |     |        |         |          | 1.34M   | 4.81M   | 6.33M   | 892.50K |