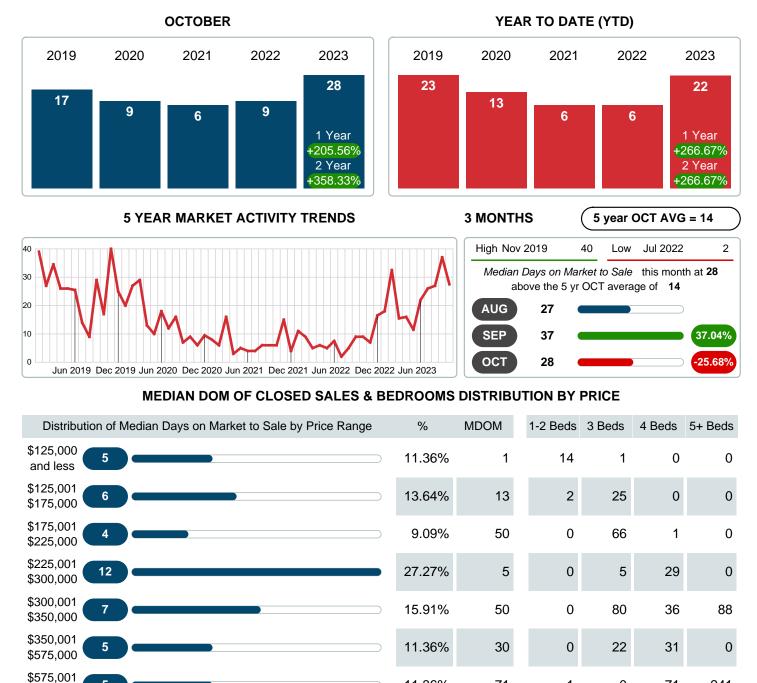

#### Median Days on Market Lengthens

The median number of **27.50** days that homes spent on the market before selling increased by 18.50 days or **205.56%** in October 2023 compared to last year's same month at **9.00** DOM.

### MEDIAN DAYS ON MARKET TO SALE

Report produced on Nov 13, 2023 for MLS Technology Inc.

Phone: 918-663-7500 Email: support@mlstechnology.com Contact: MLS Technology Inc. Reports produced and compiled by RE STATS Inc. Information is deemed reliable but not guaranteed. Does not reflect all market activity.

28

44

13,374,400

71

27.5

11.36%

100%

1

1

5

1.34M

0

22

22

4.81M

71

36

15

6.33M

241

165

892.50K

2

Area Delimited by County Of Bryan - Residential Property Type