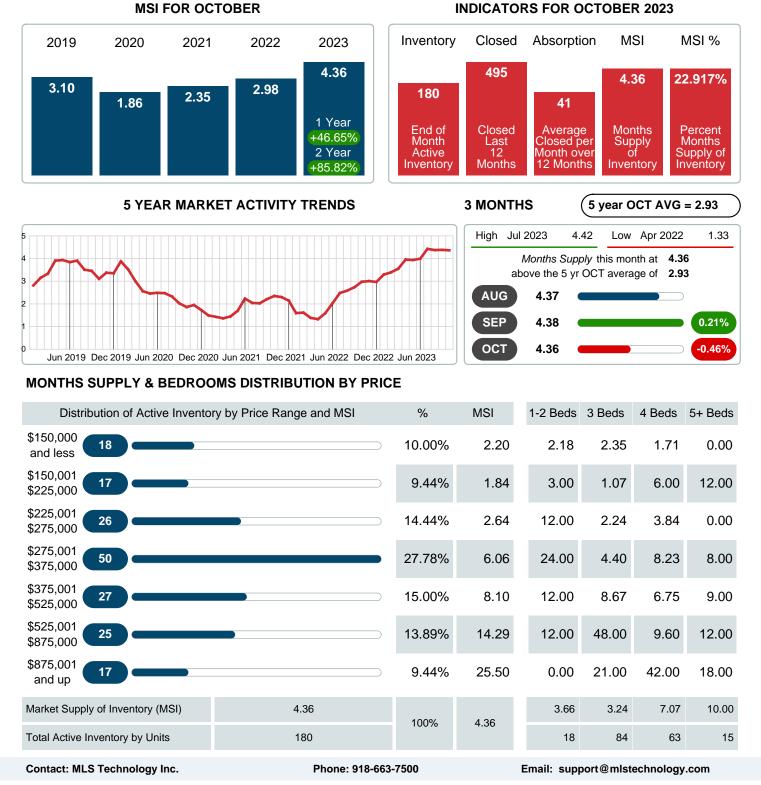

### MONTHLY INVENTORY ANALYSIS

Report produced on Nov 13, 2023 for MLS Technology Inc.

| Compared                                      |         |         |         |  |
|-----------------------------------------------|---------|---------|---------|--|
| Metrics                                       | 2022    | 2023    | +/-%    |  |
| Closed Listings                               | 39      | 44      | 12.82%  |  |
| Pending Listings                              | 39      | 42      | 7.69%   |  |
| New Listings                                  | 59      | 66      | 11.86%  |  |
| Median List Price                             | 238,900 | 248,950 | 4.21%   |  |
| Median Sale Price                             | 235,500 | 243,250 | 3.29%   |  |
| Median Percent of Selling Price to List Price | 98.58%  | 98.17%  | -0.41%  |  |
| Median Days on Market to Sale                 | 9.00    | 27.50   | 205.56% |  |
| End of Month Inventory                        | 152     | 180     | 18.42%  |  |
| Months Supply of Inventory                    | 2.98    | 4.36    | 46.65%  |  |

Absorption: Last 12 months, an Average of **41** Sales/Month Active Inventory as of October 31, 2023 = **180** 

#### Months Supply of Inventory (MSI) Increases

The total housing inventory at the end of October 2023 rose **18.42%** to 180 existing homes available for sale. Over the last 12 months this area has had an average of 41 closed sales per month. This represents an unsold inventory index of **4.36** MSI for this period.

## MONTHS SUPPLY of INVENTORY (MSI)

Report produced on Nov 13, 2023 for MLS Technology Inc.

Area Delimited by County Of Bryan - Residential Property Type

5

and up

Median Closed DOM

**Total Closed Volume** 

**Total Closed Units** 