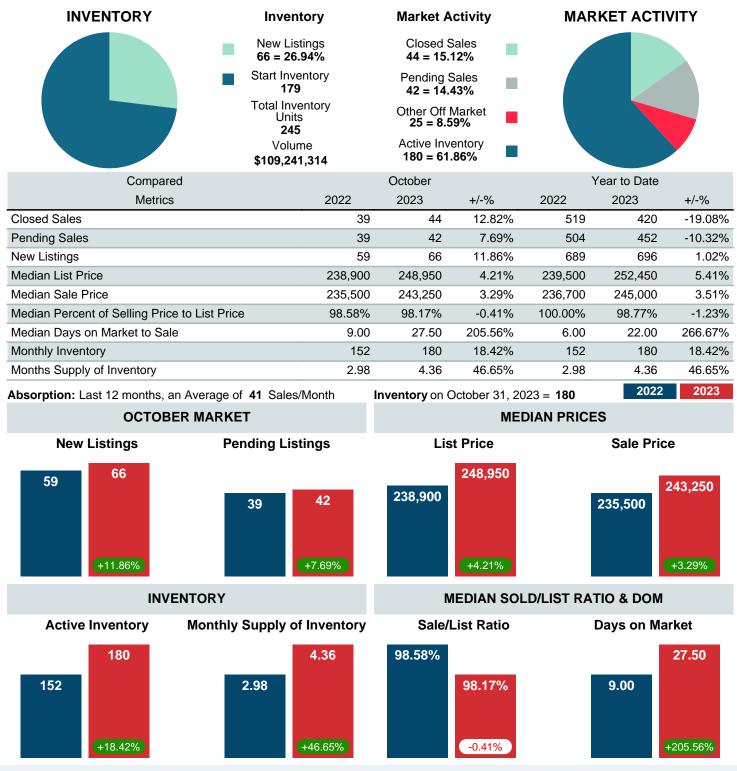

### MONTHLY INVENTORY ANALYSIS

Report produced on Nov 13, 2023 for MLS Technology Inc.

| Compared                                      |         |         |         |  |
|-----------------------------------------------|---------|---------|---------|--|
| Metrics                                       | 2022    | 2023    | +/-%    |  |
| Closed Listings                               | 39      | 44      | 12.82%  |  |
| Pending Listings                              | 39      | 42      | 7.69%   |  |
| New Listings                                  | 59      | 66      | 11.86%  |  |
| Median List Price                             | 238,900 | 248,950 | 4.21%   |  |
| Median Sale Price                             | 235,500 | 243,250 | 3.29%   |  |
| Median Percent of Selling Price to List Price | 98.58%  | 98.17%  | -0.41%  |  |
| Median Days on Market to Sale                 | 9.00    | 27.50   | 205.56% |  |
| End of Month Inventory                        | 152     | 180     | 18.42%  |  |
| Months Supply of Inventory                    | 2.98    | 4.36    | 46.65%  |  |

Absorption: Last 12 months, an Average of **41** Sales/Month Active Inventory as of October 31, 2023 = **180** 

#### Months Supply of Inventory (MSI) Increases

The total housing inventory at the end of October 2023 rose **18.42%** to 180 existing homes available for sale. Over the last 12 months this area has had an average of 41 closed sales per month. This represents an unsold inventory index of **4.36** MSI for this period.

#### Median Sale Price Going Up

According to the preliminary trends, this market area has experienced some upward momentum with the increase of Median Price this month. Prices went up **3.29%** in October 2023 to \$243,250 versus the previous year at \$235,500.

#### Median Days on Market Lengthens

The median number of **27.50** days that homes spent on the market before selling increased by 18.50 days or **205.56%** in October 2023 compared to last year's same month at **9.00** DOM.

#### Sales Success for October 2023 is Positive

Overall, with Median Prices going up and Days on Market increasing, the Listed versus Closed Ratio finished strong this month.

There were 66 New Listings in October 2023, up **11.86%** from last year at 59. Furthermore, there were 44 Closed Listings this month versus last year at 39, a **12.82%** increase.

Closed versus Listed trends yielded a **66.7%** ratio, up from previous year's, October 2022, at **66.1%**, a **0.85%** upswing. This will certainly create pressure on an increasing Monthi<sup>\*</sup>¿ $\frac{1}{2}$ s Supply of Inventory (MSI) in the months to come.