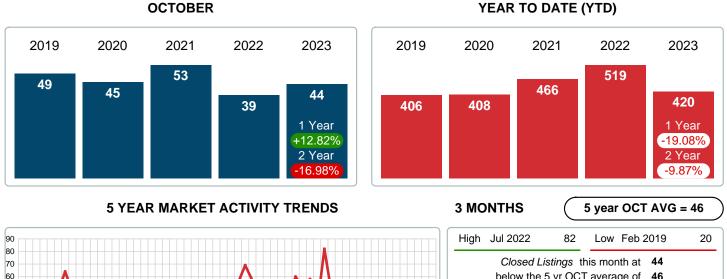

#### Sales Success for October 2023 is Positive

Overall, with Median Prices going up and Days on Market increasing, the Listed versus Closed Ratio finished strong this month.

There were 66 New Listings in October 2023, up **11.86%** from last year at 59. Furthermore, there were 44 Closed Listings this month versus last year at 39, a **12.82%** increase.

Closed versus Listed trends yielded a **66.7%** ratio, up from previous year's, October 2022, at **66.1%**, a **0.85%** upswing. This will certainly create pressure on an increasing Monthi<sup>\*</sup>¿ $\frac{1}{2}$ s Supply of Inventory (MSI) in the months to come.