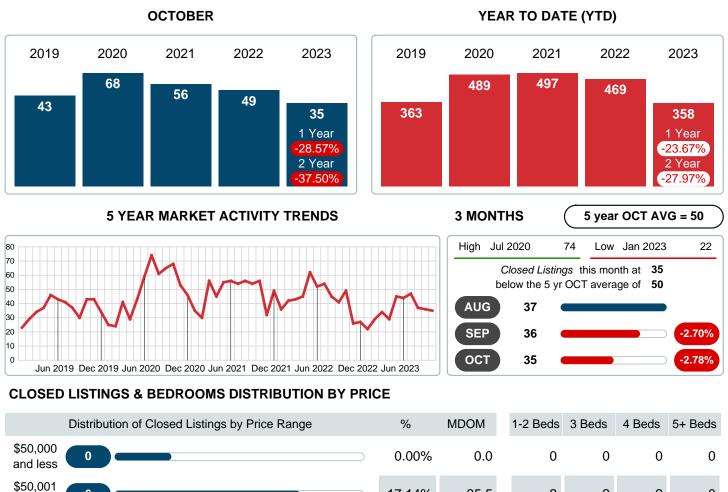

#### Sales Success for October 2023 is Positive

Overall, with Median Prices falling and Days on Market increasing, the Listed versus Closed Ratio finished weak this month.

There were 43 New Listings in October 2023, down 8.51% from last year at 47. Furthermore, there were 35 Closed Listings this month versus last year at 49, a -28.57% decrease.

Closed versus Listed trends yielded a 81.4% ratio, down from previous year's, October 2022, at 104.3%, a 21.93% downswing. This will certainly create pressure on an increasing Monthi¿1/2s Supply of Inventory (MSI) in the months to come.