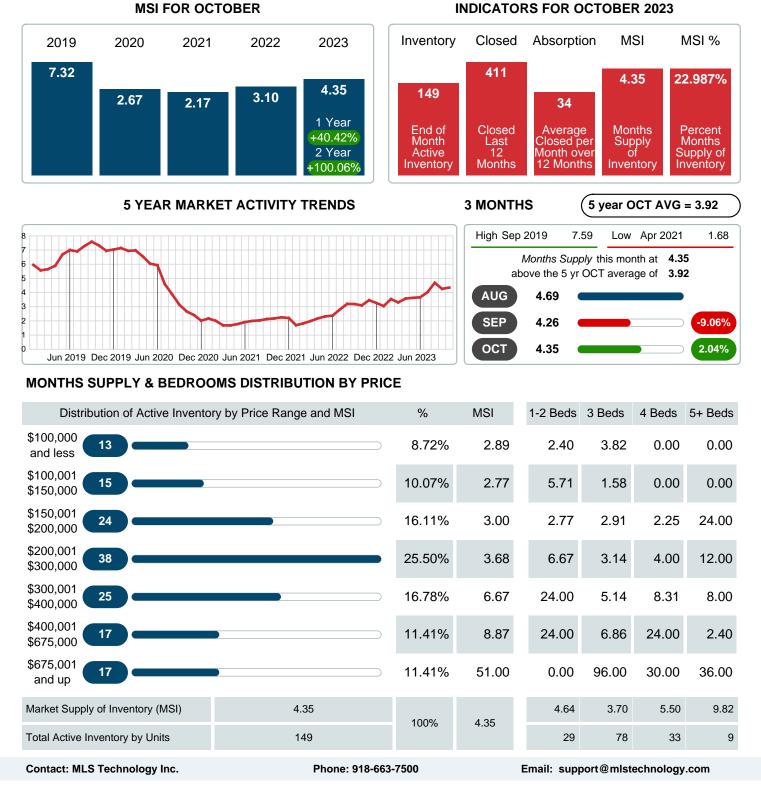

### MONTHLY INVENTORY ANALYSIS

Report produced on Nov 13, 2023 for MLS Technology Inc.

| Compared                                      | October |         |         |
|-----------------------------------------------|---------|---------|---------|
| Metrics                                       | 2022    | 2023    | +/-%    |
| Closed Listings                               | 49      | 35      | -28.57% |
| Pending Listings                              | 32      | 31      | -3.13%  |
| New Listings                                  | 47      | 43      | -8.51%  |
| Median List Price                             | 199,750 | 179,900 | -9.94%  |
| Median Sale Price                             | 213,050 | 167,500 | -21.38% |
| Median Percent of Selling Price to List Price | 97.76%  | 96.00%  | -1.80%  |
| Median Days on Market to Sale                 | 18.00   | 30.00   | 66.67%  |
| End of Month Inventory                        | 142     | 149     | 4.93%   |
| Months Supply of Inventory                    | 3.10    | 4.35    | 40.42%  |

Absorption: Last 12 months, an Average of 34 Sales/Month Active Inventory as of October 31, 2023 = 149

### Months Supply of Inventory (MSI) Increases

The total housing inventory at the end of October 2023 rose 4.93% to 149 existing homes available for sale. Over the last 12 months this area has had an average of 34 closed sales per month. This represents an unsold inventory index of 4.35 MSI for this period.