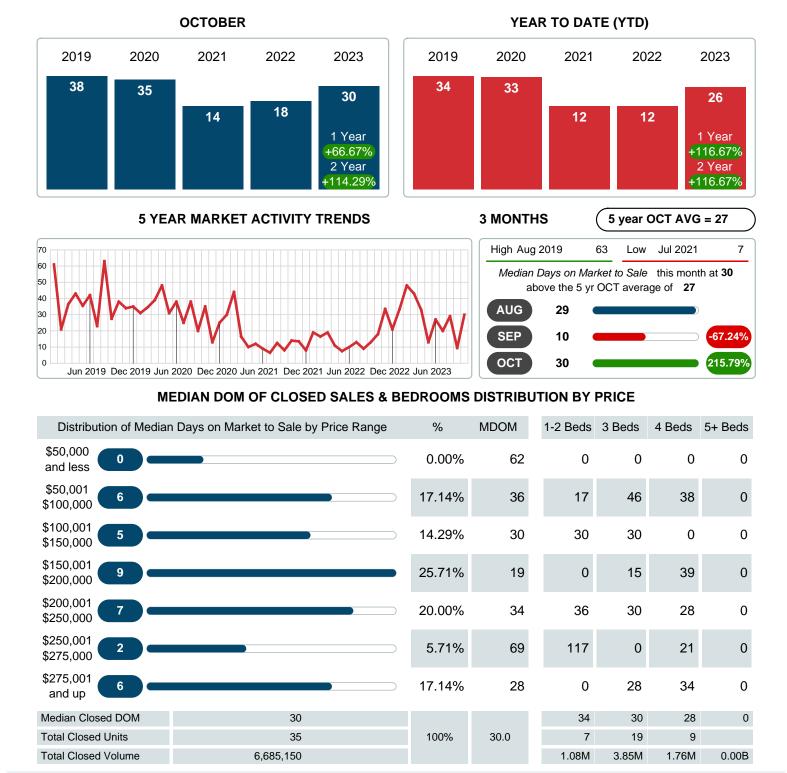

#### Median Days on Market Lengthens

The median number of 30.00 days that homes spent on the market before selling increased by 12.00 days or 66.67% in October 2023 compared to last year's same month at 18.00 DOM