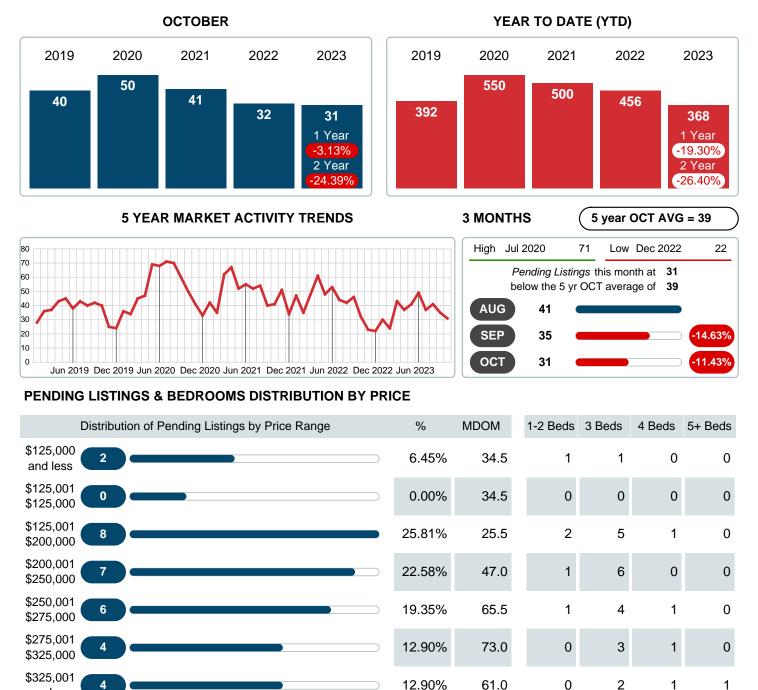

## PENDING LISTINGS

Report produced on Nov 13, 2023 for MLS Technology Inc.

Reports produced and compiled by RE STATS Inc. Information is deemed reliable but not guaranteed. Does not reflect all market activity.