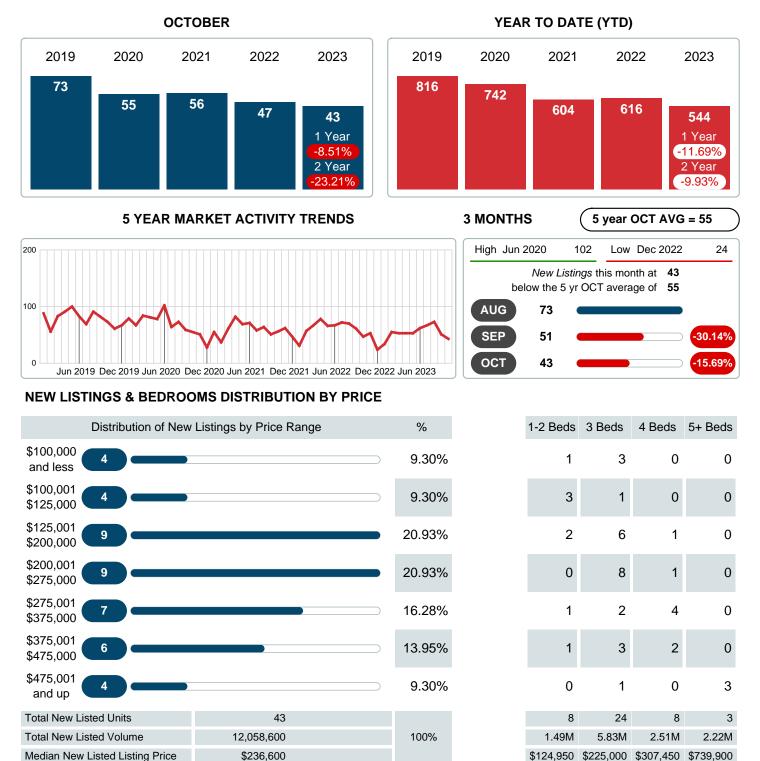

#### Sales Success for October 2023 is Positive

Overall, with Median Prices falling and Days on Market increasing, the Listed versus Closed Ratio finished weak this month.

There were 43 New Listings in October 2023, down 8.51% from last year at 47. Furthermore, there were 35 Closed Listings this month versus last year at 49, a -28.57% decrease.

Closed versus Listed trends yielded a 81.4% ratio, down from previous year's, October 2022, at 104.3%, a 21.93% downswing. This will certainly create pressure on an increasing Monthi¿1/2s Supply of Inventory (MSI) in the months to come.