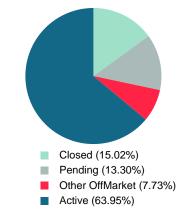

Absorption: Last 12 months, an Average of 34 Sales/Month Active Inventory as of October 31, 2023 = 149