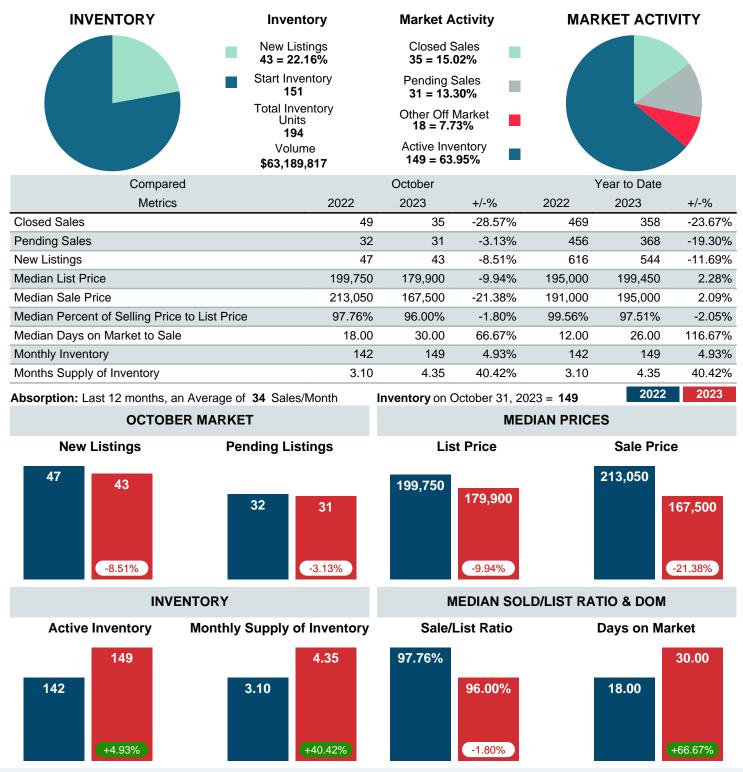

### MONTHLY INVENTORY ANALYSIS

Report produced on Nov 13, 2023 for MLS Technology Inc.

| Compared                                      | October |         |         |
|-----------------------------------------------|---------|---------|---------|
| Metrics                                       | 2022    | 2023    | +/-%    |
| Closed Listings                               | 49      | 35      | -28.57% |
| Pending Listings                              | 32      | 31      | -3.13%  |
| New Listings                                  | 47      | 43      | -8.51%  |
| Median List Price                             | 199,750 | 179,900 | -9.94%  |
| Median Sale Price                             | 213,050 | 167,500 | -21.38% |
| Median Percent of Selling Price to List Price | 97.76%  | 96.00%  | -1.80%  |
| Median Days on Market to Sale                 | 18.00   | 30.00   | 66.67%  |
| End of Month Inventory                        | 142     | 149     | 4.93%   |
| Months Supply of Inventory                    | 3.10    | 4.35    | 40.42%  |

Absorption: Last 12 months, an Average of 34 Sales/Month Active Inventory as of October 31, 2023 = 149

### Months Supply of Inventory (MSI) Increases

The total housing inventory at the end of October 2023 rose 4.93% to 149 existing homes available for sale. Over the last 12 months this area has had an average of 34 closed sales per month. This represents an unsold inventory index of 4.35 MSI for this period.

### Median Sale Price Falling

According to the preliminary trends, this market area has experienced some downward momentum with the decline of Median Price this month. Prices dipped 21.38% in October 2023 to \$167,500 versus the previous year at \$213,050.

#### Median Days on Market Lengthens

The median number of 30.00 days that homes spent on the market before selling increased by 12.00 days or 66.67% in October 2023 compared to last year's same month at 18.00 DOM

#### Sales Success for October 2023 is Positive

Overall, with Median Prices falling and Days on Market increasing, the Listed versus Closed Ratio finished weak this month.

There were 43 New Listings in October 2023, down 8.51% from last year at 47. Furthermore, there were 35 Closed Listings this month versus last year at 49, a -28.57% decrease.

Closed versus Listed trends yielded a 81.4% ratio, down from previous year's, October 2022, at 104.3%, a 21.93% downswing. This will certainly create pressure on an increasing Monthi¿1/2s Supply of Inventory (MSI) in the months to come.