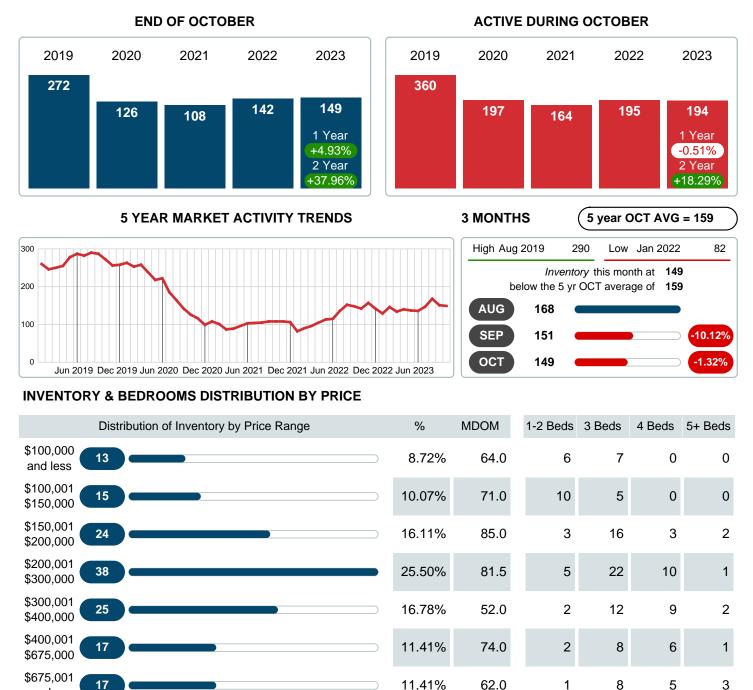

### Months Supply of Inventory (MSI) Increases

The total housing inventory at the end of October 2023 rose 4.93% to 149 existing homes available for sale. Over the last 12 months this area has had an average of 34 closed sales per month. This represents an unsold inventory index of 4.35 MSI for this period.