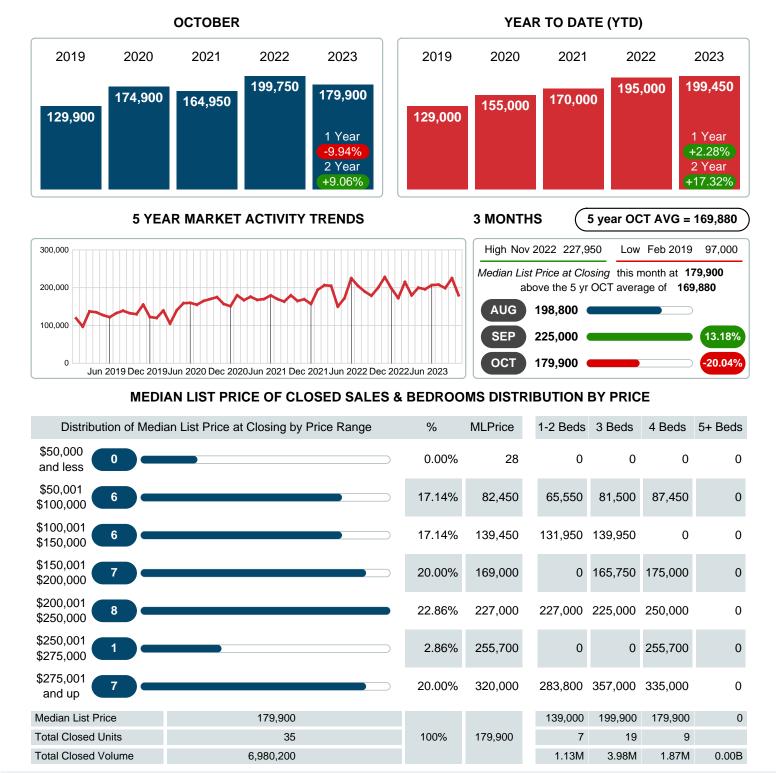

## MEDIAN LIST PRICE AT CLOSING

Report produced on Nov 13, 2023 for MLS Technology Inc.

Contact: MLS Technology Inc.

Phone: 918-663-7500

Email: support@mlstechnology.com

Area Delimited by County Of Cherokee - Residential Property Type

### Median Sale Price Falling

According to the preliminary trends, this market area has experienced some downward momentum with the decline of Median Price this month. Prices dipped 21.38% in October 2023 to \$167,500 versus the previous year at \$213,050.

#### Median Days on Market Lengthens

The median number of 30.00 days that homes spent on the market before selling increased by 12.00 days or 66.67% in October 2023 compared to last year's same month at 18.00 DOM

#### Sales Success for October 2023 is Positive

Overall, with Median Prices falling and Days on Market increasing, the Listed versus Closed Ratio finished weak this month.

There were 43 New Listings in October 2023, down 8.51% from last year at 47. Furthermore, there were 35 Closed Listings this month versus last year at 49, a -28.57% decrease.

Closed versus Listed trends yielded a 81.4% ratio, down from previous year's, October 2022, at 104.3%, a 21.93% downswing. This will certainly create pressure on an increasing Monthi¿1/2s Supply of Inventory (MSI) in the months to come.