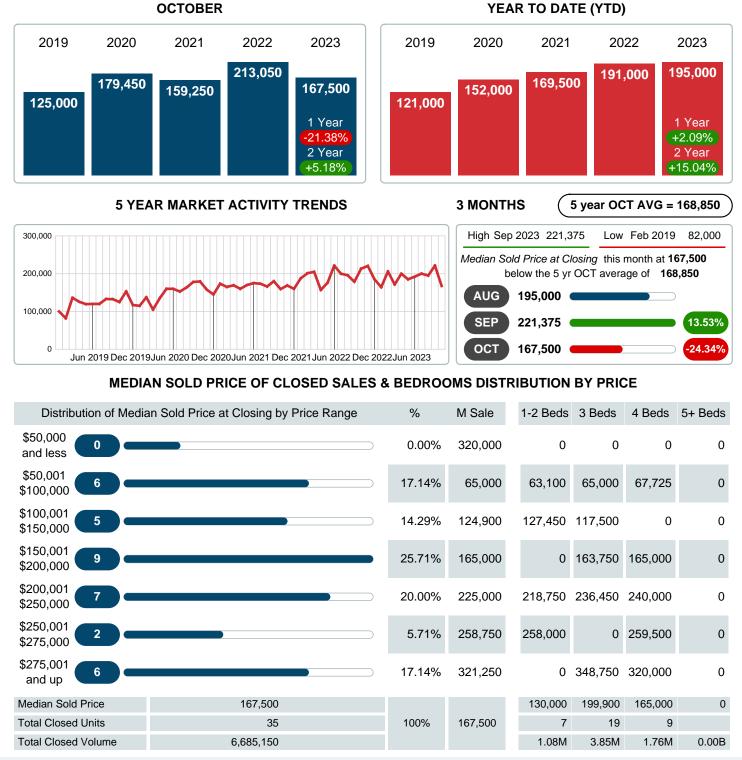

## MEDIAN SOLD PRICE AT CLOSING

Report produced on Nov 13, 2023 for MLS Technology Inc.

Contact: MLS Technology Inc.

Phone: 918-663-7500

Email: support@mlstechnology.com

Area Delimited by County Of Cherokee - Residential Property Type

### Median Sale Price Falling

According to the preliminary trends, this market area has experienced some downward momentum with the decline of Median Price this month. Prices dipped 21.38% in October 2023 to \$167,500 versus the previous year at \$213,050.

#### Median Days on Market Lengthens

The median number of 30.00 days that homes spent on the market before selling increased by 12.00 days or 66.67% in October 2023 compared to last year's same month at 18.00 DOM

#### Sales Success for October 2023 is Positive

Overall, with Median Prices falling and Days on Market increasing, the Listed versus Closed Ratio finished weak this month.

There were 43 New Listings in October 2023, down 8.51% from last year at 47. Furthermore, there were 35 Closed Listings this month versus last year at 49, a -28.57% decrease.

Closed versus Listed trends yielded a 81.4% ratio, down from previous year's, October 2022, at 104.3%, a 21.93% downswing. This will certainly create pressure on an increasing Monthi¿1/2s Supply of Inventory (MSI) in the months to come.