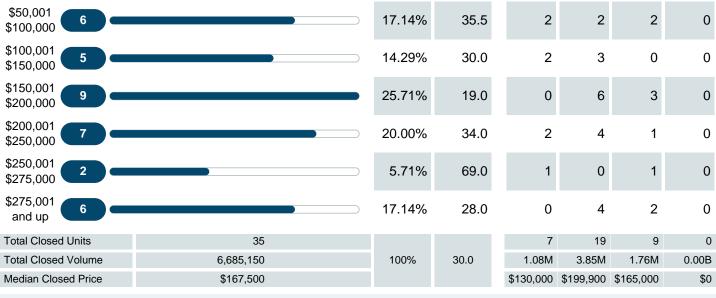

## **CLOSED LISTINGS**

Report produced on Nov 13, 2023 for MLS Technology Inc.

Contact: MLS Technology Inc.

Phone: 918-663-7500

Email: support@mlstechnology.com

and up

**Total Pending Units** 

**Total Pending Volume** 