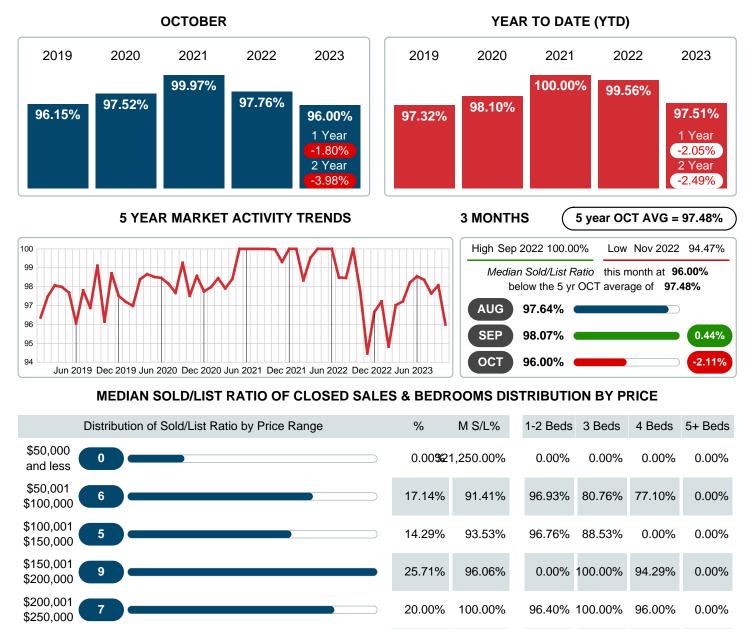

## MEDIAN PERCENT OF SELLING PRICE TO LISTING PRICE

Report produced on Nov 13, 2023 for MLS Technology Inc.

Contact: MLS Technology Inc.

2

6

\$250,001

\$275,000 \$275,001

and up

Median Sold/List Ratio

**Total Closed Units** 

**Total Closed Volume** 

Phone: 918-663-7500

5.71%

17.14%

100%

96.20%

96.64%

96.00%

Email: support@mlstechnology.com

3.85M

19

96.64%

97.56%

0.00% 101.49%

95.38%

94.29%

1.76M

9

90.91%

0.00%

93.87%

1.08M

7

Reports produced and compiled by RE STATS Inc. Information is deemed reliable but not guaranteed. Does not reflect all market activity.

96.00%

6,685,150

35

0.00%

0.00%

0.00%