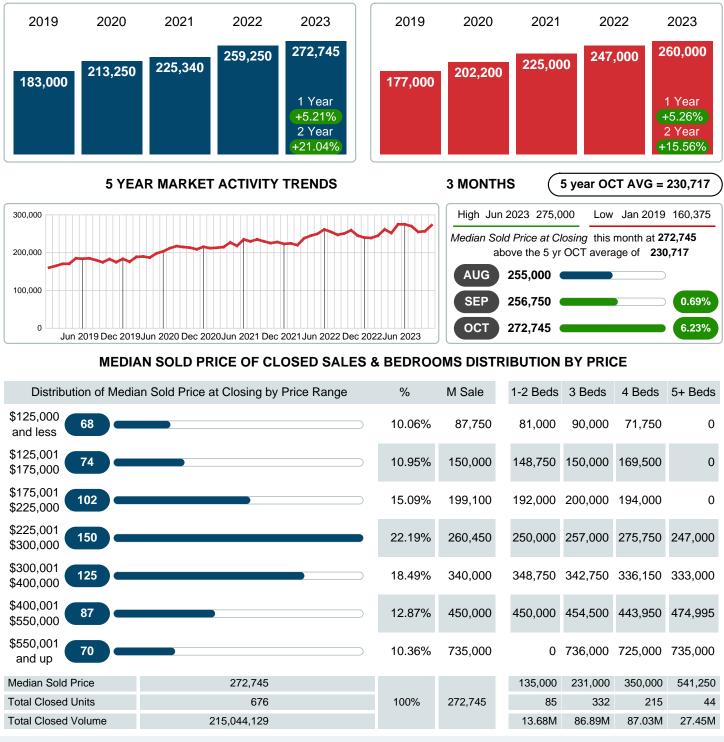

### Median Sale Price Going Up

According to the preliminary trends, this market area has experienced some upward momentum with the increase of Median Price this month. Prices went up 5.21% in October 2023 to \$272,745 versus the previous year at \$259,250.

### MEDIAN SOLD PRICE AT CLOSING

Report produced on Nov 13, 2023 for MLS Technology Inc.

Contact: MLS Technology Inc.

Phone: 918-663-7500

Email: support@mlstechnology.com

Area Delimited by County Of Tulsa - Residential Property Type