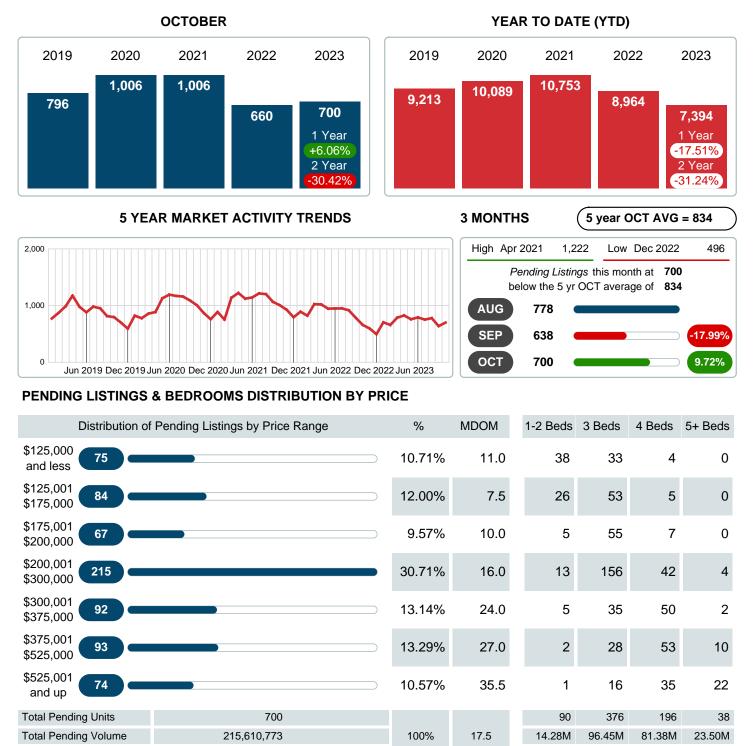

### MONTHLY INVENTORY ANALYSIS

Report produced on Nov 13, 2023 for MLS Technology Inc.

| Compared                                      | October |         |        |
|-----------------------------------------------|---------|---------|--------|
| Metrics                                       | 2022    | 2023    | +/-%   |
| Closed Listings                               | 748     | 676     | -9.63% |
| Pending Listings                              | 660     | 700     | 6.06%  |
| New Listings                                  | 852     | 932     | 9.39%  |
| Median List Price                             | 259,700 | 275,000 | 5.89%  |
| Median Sale Price                             | 259,250 | 272,745 | 5.21%  |
| Median Percent of Selling Price to List Price | 100.00% | 99.93%  | -0.08% |
| Median Days on Market to Sale                 | 8.00    | 13.00   | 62.50% |
| End of Month Inventory                        | 1,514   | 1,595   | 5.35%  |
| Months Supply of Inventory                    | 1.64    | 2.30    | 40.30% |

### Sales Success for October 2023 is Positive

Overall, with Median Prices going up and Days on Market increasing, the Listed versus Closed Ratio finished weak this month.

There were 932 New Listings in October 2023, up 9.39% from last year at 852. Furthermore, there were 676 Closed Listings this month versus last year at 748, a -9.63% decrease.

### PENDING LISTINGS

Report produced on Nov 13, 2023 for MLS Technology Inc.

Contact: MLS Technology Inc.

Median Listing Price

Phone: 918-663-7500

Email: support@mlstechnology.com

\$139,450 \$238,000 \$360,000 \$559,950

Reports produced and compiled by RE STATS Inc. Information is deemed reliable but not guaranteed. Does not reflect all market activity.

\$254,900

RELEDATUM