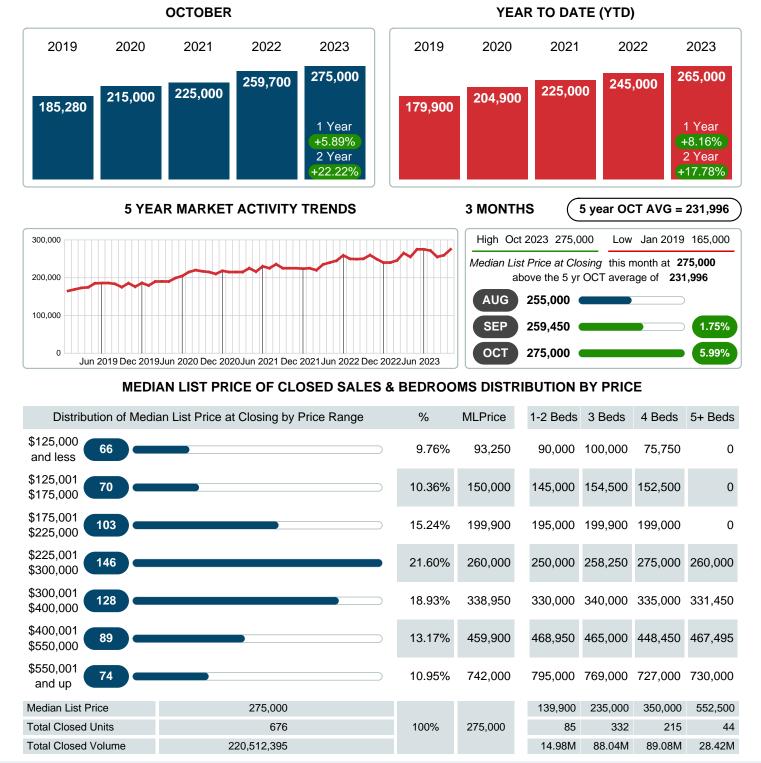

## MEDIAN LIST PRICE AT CLOSING

Report produced on Nov 13, 2023 for MLS Technology Inc.

Contact: MLS Technology Inc.

Phone: 918-663-7500

Email: support@mlstechnology.com

**OCTOBER** 

### Median Sale Price Going Up

According to the preliminary trends, this market area has experienced some upward momentum with the increase of Median Price this month. Prices went up 5.21% in October 2023 to \$272,745 versus the previous year at \$259,250.

### MONTHLY INVENTORY ANALYSIS

Report produced on Nov 13, 2023 for MLS Technology Inc.

| Compared                                      | October |         |        |
|-----------------------------------------------|---------|---------|--------|
| Metrics                                       | 2022    | 2023    | +/-%   |
| Closed Listings                               | 748     | 676     | -9.63% |
| Pending Listings                              | 660     | 700     | 6.06%  |
| New Listings                                  | 852     | 932     | 9.39%  |
| Median List Price                             | 259,700 | 275,000 | 5.89%  |
| Median Sale Price                             | 259,250 | 272,745 | 5.21%  |
| Median Percent of Selling Price to List Price | 100.00% | 99.93%  | -0.08% |
| Median Days on Market to Sale                 | 8.00    | 13.00   | 62.50% |
| End of Month Inventory                        | 1,514   | 1,595   | 5.35%  |
| Months Supply of Inventory                    | 1.64    | 2.30    | 40.30% |