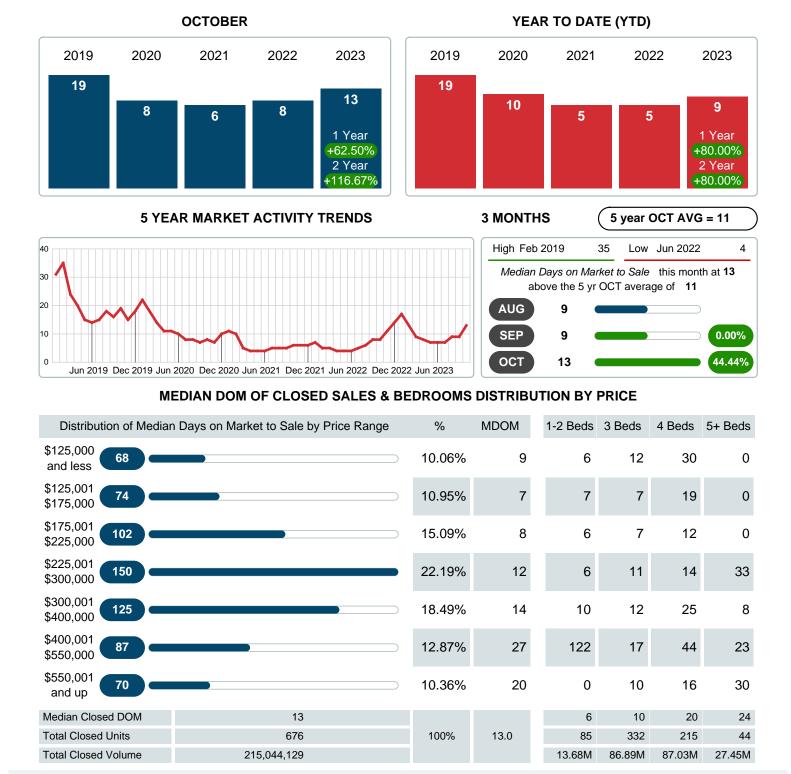

## MEDIAN DAYS ON MARKET TO SALE

Report produced on Nov 13, 2023 for MLS Technology Inc.

Contact: MLS Technology Inc.

Phone: 918-663-7500

Email: support@mlstechnology.com

Area Delimited by County Of Tulsa - Residential Property Type

### Median Days on Market Lengthens

The median number of 13.00 days that homes spent on the market before selling increased by 5.00 days or 62.50% in October 2023 compared to last year's same month at 8.00 DOM