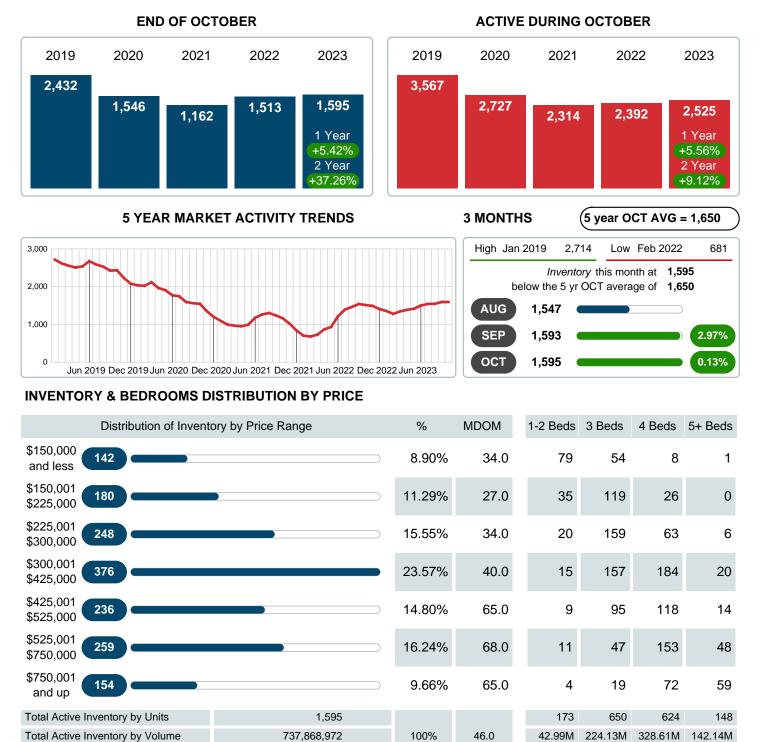

## **ACTIVE INVENTORY**

Report produced on Nov 13, 2023 for MLS Technology Inc.

Contact: MLS Technology Inc.

Median Active Inventory Listing Price

Phone: 918-663-7500

Email: support@mlstechnology.com

\$160,000 \$299,700 \$449,900 \$672,500

Reports produced and compiled by RE STATS Inc. Information is deemed reliable but not guaranteed. Does not reflect all market activity.

\$375,000

Area Delimited by County Of Tulsa - Residential Property Type

Absorption: Last 12 months, an Average of 693 Sales/Month Active Inventory as of October 31, 2023 = 1,595

### Months Supply of Inventory (MSI) Increases

The total housing inventory at the end of October 2023 rose 5.35% to 1,595 existing homes available for sale. Over the last 12 months this area has had an average of 693 closed sales per month. This represents an unsold inventory index of 2.30 MSI for this period.