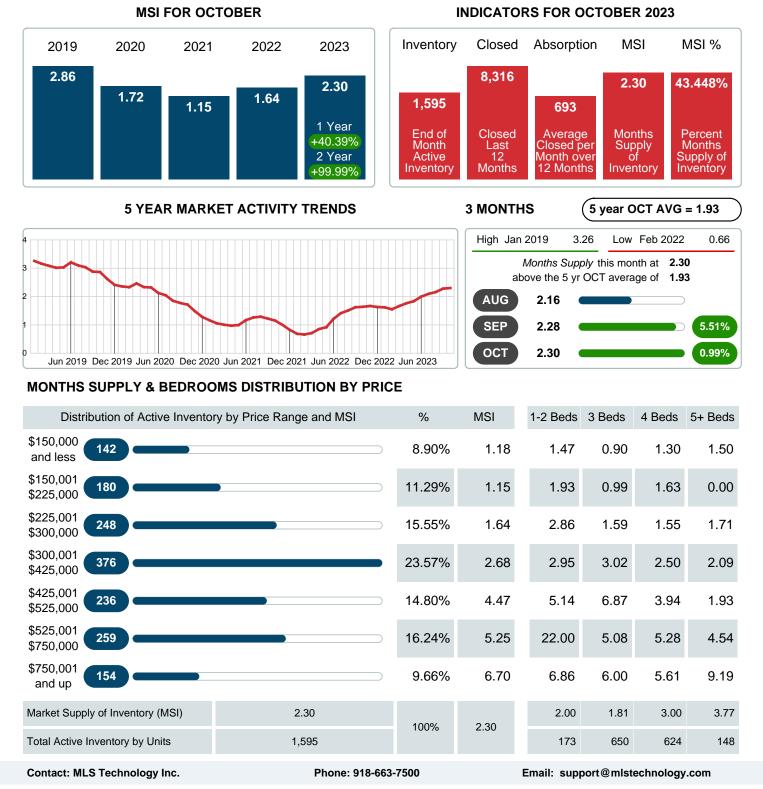

## MONTHS SUPPLY of INVENTORY (MSI)

Report produced on Nov 13, 2023 for MLS Technology Inc.

Area Delimited by County Of Tulsa - Residential Property Type

### Months Supply of Inventory (MSI) Increases

The total housing inventory at the end of October 2023 rose 5.35% to 1,595 existing homes available for sale. Over the last 12 months this area has had an average of 693 closed sales per month. This represents an unsold inventory index of 2.30 MSI for this period.

Absorption: Last 12 months, an Average of 693 Sales/Month Active Inventory as of October 31, 2023 = 1,595