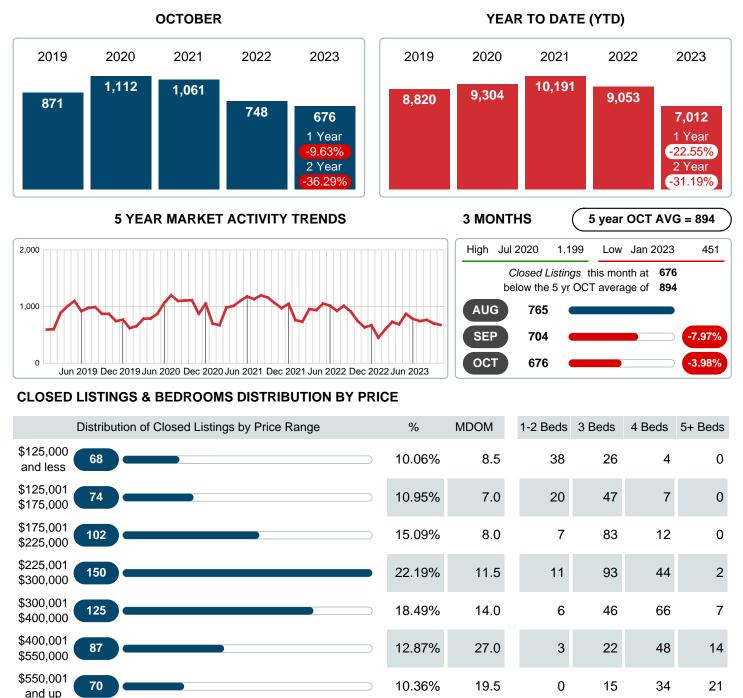

### MONTHLY INVENTORY ANALYSIS

Report produced on Nov 13, 2023 for MLS Technology Inc.

| Compared                                      | October |         |        |
|-----------------------------------------------|---------|---------|--------|
| Metrics                                       | 2022    | 2023    | +/-%   |
| Closed Listings                               | 748     | 676     | -9.63% |
| Pending Listings                              | 660     | 700     | 6.06%  |
| New Listings                                  | 852     | 932     | 9.39%  |
| Median List Price                             | 259,700 | 275,000 | 5.89%  |
| Median Sale Price                             | 259,250 | 272,745 | 5.21%  |
| Median Percent of Selling Price to List Price | 100.00% | 99.93%  | -0.08% |
| Median Days on Market to Sale                 | 8.00    | 13.00   | 62.50% |
| End of Month Inventory                        | 1,514   | 1,595   | 5.35%  |
| Months Supply of Inventory                    | 1.64    | 2.30    | 40.30% |

### Sales Success for October 2023 is Positive

Overall, with Median Prices going up and Days on Market increasing, the Listed versus Closed Ratio finished weak this month.

There were 932 New Listings in October 2023, up 9.39% from last year at 852. Furthermore, there were 676 Closed Listings this month versus last year at 748, a -9.63% decrease.

## CLOSED LISTINGS

Report produced on Nov 13, 2023 for MLS Technology Inc.

676 85 332 215 215,044,129 100% 13.0 13.68M 86.89M 87.03M 27.45M \$272,745 \$135,000 \$231,000 \$350,000 \$541,250

Contact: MLS Technology Inc.

**Total Closed Units** 

**Total Closed Volume** 

Median Closed Price

Phone: 918-663-7500

Email: support@mlstechnology.com

Reports produced and compiled by RE STATS Inc. Information is deemed reliable but not guaranteed. Does not reflect all market activity.