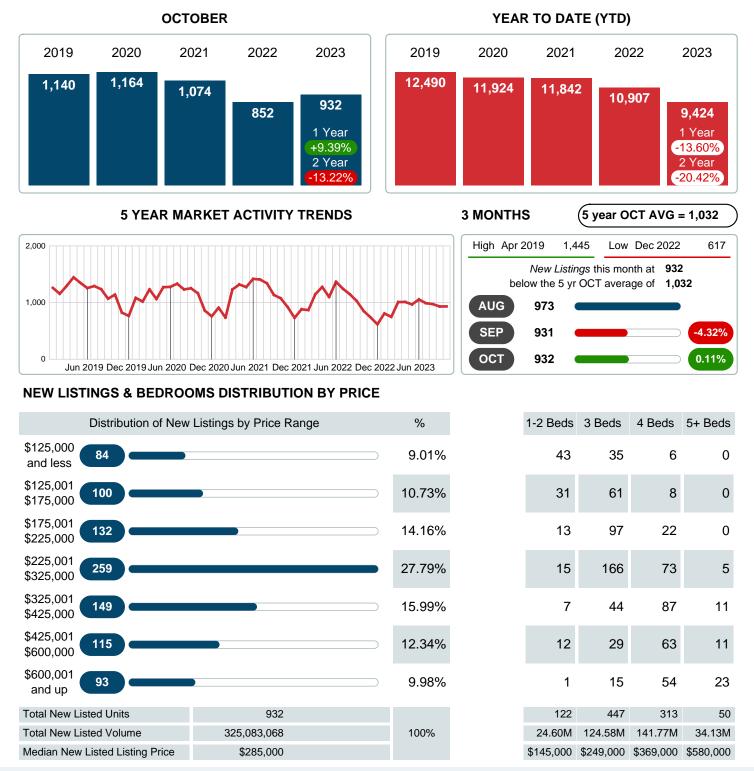

### MONTHLY INVENTORY ANALYSIS

Report produced on Nov 13, 2023 for MLS Technology Inc.

| Compared                                      | October |         |        |
|-----------------------------------------------|---------|---------|--------|
| Metrics                                       | 2022    | 2023    | +/-%   |
| Closed Listings                               | 748     | 676     | -9.63% |
| Pending Listings                              | 660     | 700     | 6.06%  |
| New Listings                                  | 852     | 932     | 9.39%  |
| Median List Price                             | 259,700 | 275,000 | 5.89%  |
| Median Sale Price                             | 259,250 | 272,745 | 5.21%  |
| Median Percent of Selling Price to List Price | 100.00% | 99.93%  | -0.08% |
| Median Days on Market to Sale                 | 8.00    | 13.00   | 62.50% |
| End of Month Inventory                        | 1,514   | 1,595   | 5.35%  |
| Months Supply of Inventory                    | 1.64    | 2.30    | 40.30% |

### Sales Success for October 2023 is Positive

Overall, with Median Prices going up and Days on Market increasing, the Listed versus Closed Ratio finished weak this month.

There were 932 New Listings in October 2023, up 9.39% from last year at 852. Furthermore, there were 676 Closed Listings this month versus last year at 748, a -9.63% decrease.

## NEW LISTINGS

Report produced on Nov 13, 2023 for MLS Technology Inc.

Contact: MLS Technology Inc.

Phone: 918-663-7500

Email: support@mlstechnology.com

RELEDATUM