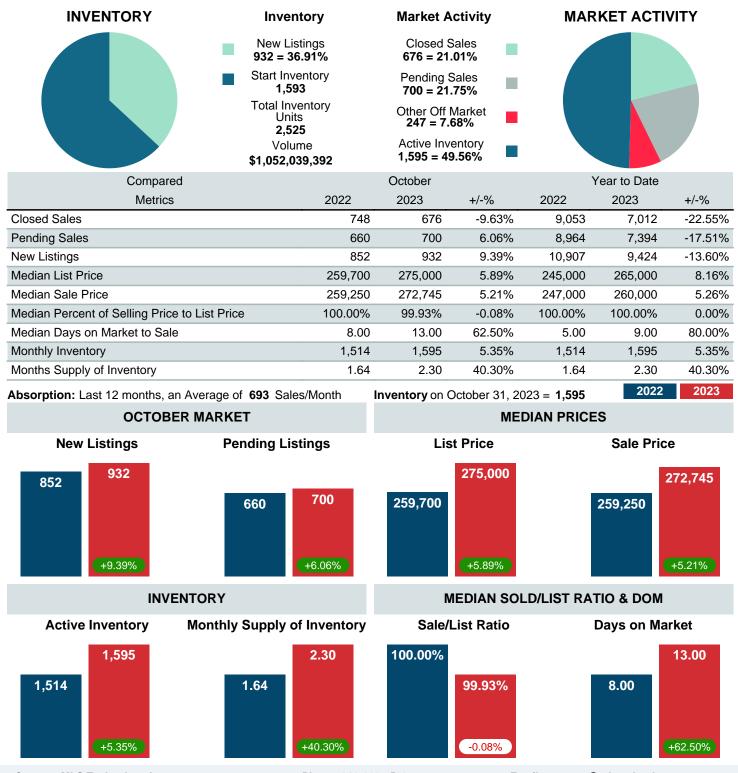

### MONTHLY INVENTORY ANALYSIS

Report produced on Nov 13, 2023 for MLS Technology Inc.

| Compared                                      | October |         |        |
|-----------------------------------------------|---------|---------|--------|
| Metrics                                       | 2022    | 2023    | +/-%   |
| Closed Listings                               | 748     | 676     | -9.63% |
| Pending Listings                              | 660     | 700     | 6.06%  |
| New Listings                                  | 852     | 932     | 9.39%  |
| Median List Price                             | 259,700 | 275,000 | 5.89%  |
| Median Sale Price                             | 259,250 | 272,745 | 5.21%  |
| Median Percent of Selling Price to List Price | 100.00% | 99.93%  | -0.08% |
| Median Days on Market to Sale                 | 8.00    | 13.00   | 62.50% |
| End of Month Inventory                        | 1,514   | 1,595   | 5.35%  |
| Months Supply of Inventory                    | 1.64    | 2.30    | 40.30% |

Absorption: Last 12 months, an Average of 693 Sales/Month Active Inventory as of October 31, 2023 = 1,595

### Months Supply of Inventory (MSI) Increases

The total housing inventory at the end of October 2023 rose 5.35% to 1,595 existing homes available for sale. Over the last 12 months this area has had an average of 693 closed sales per month. This represents an unsold inventory index of 2.30 MSI for this period.

### Median Days on Market Lengthens

The median number of 13.00 days that homes spent on the market before selling increased by 5.00 days or 62.50% in October 2023 compared to last year's same month at 8.00 DOM

### Sales Success for October 2023 is Positive

Overall, with Median Prices going up and Days on Market increasing, the Listed versus Closed Ratio finished weak this month.

There were 932 New Listings in October 2023, up 9.39% from last year at 852. Furthermore, there were 676 Closed Listings this month versus last year at 748, a -9.63% decrease.

Closed versus Listed trends yielded a 72.5% ratio, down from previous year's, October 2022, at 87.8%, a 17.38% downswing. This will certainly create pressure on an increasing Monthi¿1/2s Supply of Inventory (MSI) in the months to come.

## MARKET SUMMARY

Report produced on Nov 13, 2023 for MLS Technology Inc.

Contact: MLS Technology Inc.

Phone: 918-663-7500

Email: support@mlstechnology.com