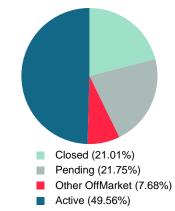

Absorption: Last 12 months, an Average of 693 Sales/Month Active Inventory as of October 31, 2023 = 1,595

## **ACTIVE INVENTORY**

Report produced on Nov 13, 2023 for MLS Technology Inc.

Contact: MLS Technology Inc.

Median Active Inventory Listing Price

Phone: 918-663-7500

Email: support@mlstechnology.com

\$160,000 \$299,700 \$449,900 \$672,500