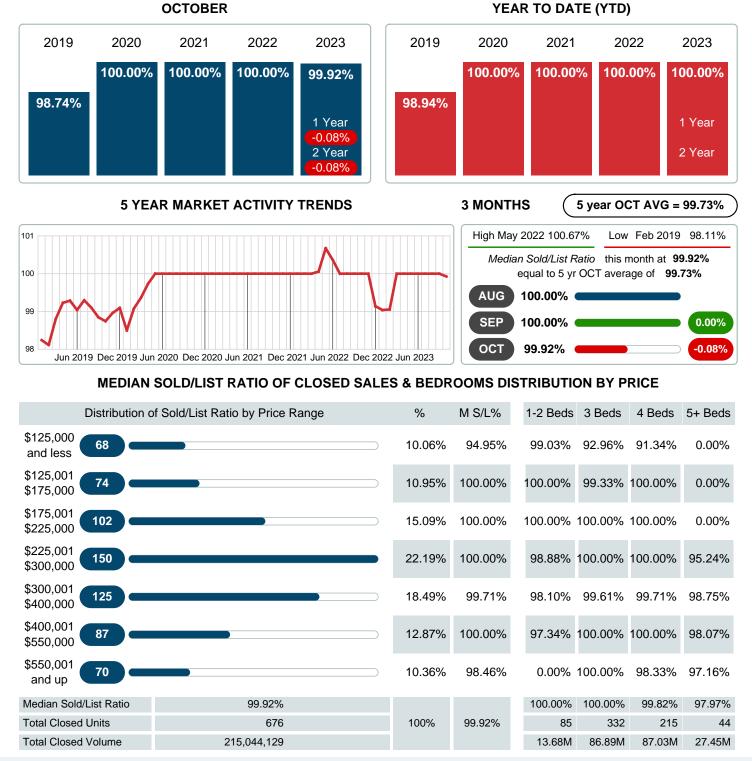

## MEDIAN PERCENT OF SELLING PRICE TO LISTING PRICE

Report produced on Nov 13, 2023 for MLS Technology Inc.

Contact: MLS Technology Inc.

Phone: 918-663-7500

Email: support@mlstechnology.com