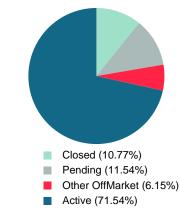

## ACTIVE INVENTORY

Report produced on Dec 11, 2023 for MLS Technology Inc.

Median Active Inventory Listing Price
Contact: MLS Technology Inc.

Phone: 918-663-7500

Email: support@mlstechnology.com

\$159,500 \$325,000 \$364,450 \$579,450

Reports produced and compiled by RE STATS Inc. Information is deemed reliable but not guaranteed. Does not reflect all market activity.

\$332,500

Area Delimited by County Of Bryan - Residential Property Type