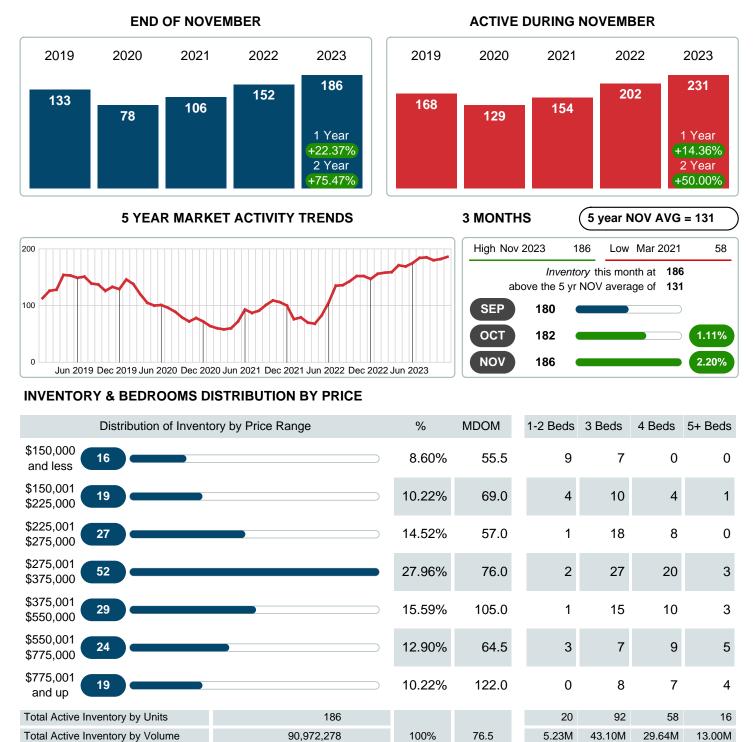

### MONTHLY INVENTORY ANALYSIS

Report produced on Dec 11, 2023 for MLS Technology Inc.

| Compared                                      | November |         |         |  |  |
|-----------------------------------------------|----------|---------|---------|--|--|
| Metrics                                       | 2022     | 2023    | +/-%    |  |  |
| Closed Listings                               | 35       | 28      | -20.00% |  |  |
| Pending Listings                              | 30       | 30      | 0.00%   |  |  |
| New Listings                                  | 50       | 49      | -2.00%  |  |  |
| Median List Price                             | 254,665  | 245,950 | -3.42%  |  |  |
| Median Sale Price                             | 249,900  | 247,500 | -0.96%  |  |  |
| Median Percent of Selling Price to List Price | 99.35%   | 100.00% | 0.65%   |  |  |
| Median Days on Market to Sale                 | 7.00     | 16.00   | 128.57% |  |  |
| End of Month Inventory                        | 152      | 186     | 22.37%  |  |  |
| Months Supply of Inventory                    | 3.00     | 4.57    | 52.21%  |  |  |

Absorption: Last 12 months, an Average of **41** Sales/Month Active Inventory as of November 30, 2023 = **186** 

### Months Supply of Inventory (MSI) Increases

The total housing inventory at the end of November 2023 rose **22.37%** to 186 existing homes available for sale. Over the last 12 months this area has had an average of 41 closed sales per month. This represents an unsold inventory index of **4.57** MSI for this period.

Closed versus Listed trends yielded a **57.1%** ratio, down from previous year's, November 2022, at **70.0%**, a **18.37%** downswing. This will certainly create pressure on an increasing Monthi $_{i}\lambda_{2}$ s Supply of Inventory (MSI) in the months to come.