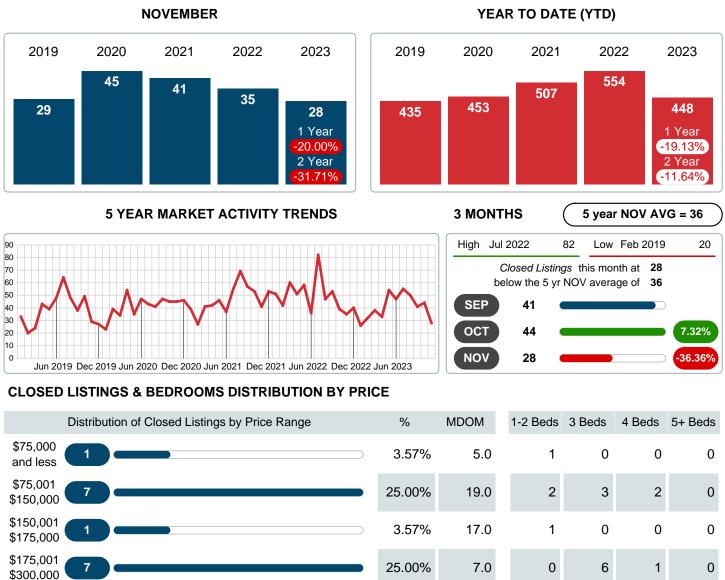

## **CLOSED LISTINGS**

Report produced on Dec 11, 2023 for MLS Technology Inc.

| \$300,000              |           | 25.00% | 7.0  | 0         | 0       | 1         | 0         |           |     |
|------------------------|-----------|--------|------|-----------|---------|-----------|-----------|-----------|-----|
| \$300,001 <b>5</b>     |           | 17.86% | 91.0 | 0         | 2       | 3         | 0         |           |     |
| \$375,001<br>\$450,000 |           | 14.29% | 11.0 | 0         | 2       | 2         | 0         |           |     |
| \$450,001 3 <b>3</b>   |           | 10.71% | 43.0 | 0         | 3       | 0         | 0         |           |     |
| Total Closed Units     | 28        |        |      | 4         | 16      | 8         | 0         |           |     |
| Total Closed Volume    | 7,727,300 | 100%   | 100% | 100% 16.0 | 532.00K | 5.05M     | 2.15M     | 0.00B     |     |
| Median Closed Price    | \$247,500 |        |      |           |         | \$142,250 | \$252,950 | \$310,000 | \$0 |
|                        |           |        |      |           |         |           |           |           |     |

#### Sales Success for November 2023 is Positive

Overall, with Median Prices falling and Days on Market increasing, the Listed versus Closed Ratio finished weak this month.

There were 49 New Listings in November 2023, down **2.00%** from last year at 50. Furthermore, there were 28 Closed Listings this month versus last year at 35, a **-20.00%** decrease.

Closed versus Listed trends yielded a **57.1%** ratio, down from previous year's, November 2022, at **70.0%**, a **18.37%** downswing. This will certainly create pressure on an increasing Monthi $_{i}\lambda_{2}$ s Supply of Inventory (MSI) in the months to come.