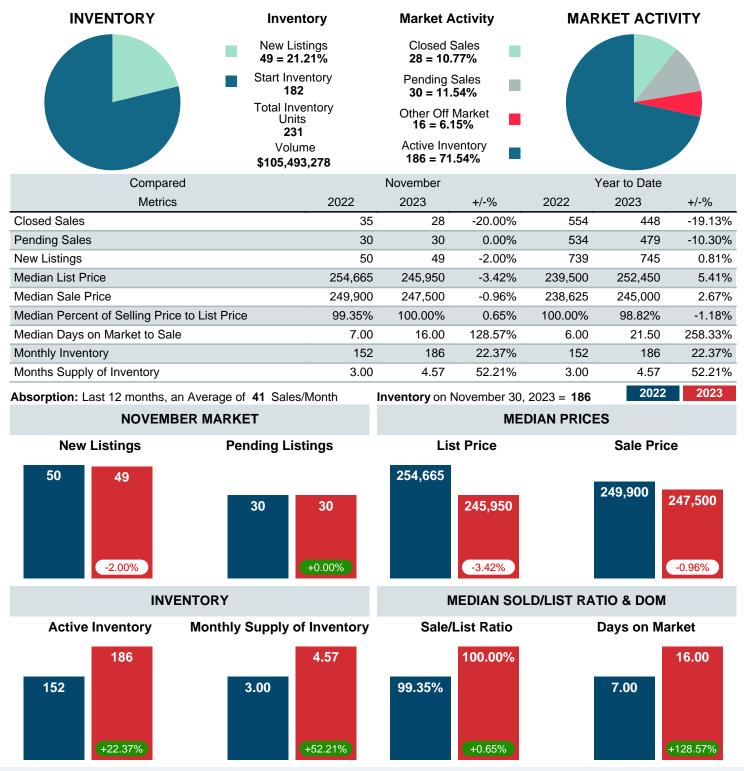

### MONTHLY INVENTORY ANALYSIS

Report produced on Dec 11, 2023 for MLS Technology Inc.

| Compared                                      | November |         |         |  |  |
|-----------------------------------------------|----------|---------|---------|--|--|
| Metrics                                       | 2022     | 2023    | +/-%    |  |  |
| Closed Listings                               | 35       | 28      | -20.00% |  |  |
| Pending Listings                              | 30       | 30      | 0.00%   |  |  |
| New Listings                                  | 50       | 49      | -2.00%  |  |  |
| Median List Price                             | 254,665  | 245,950 | -3.42%  |  |  |
| Median Sale Price                             | 249,900  | 247,500 | -0.96%  |  |  |
| Median Percent of Selling Price to List Price | 99.35%   | 100.00% | 0.65%   |  |  |
| Median Days on Market to Sale                 | 7.00     | 16.00   | 128.57% |  |  |
| End of Month Inventory                        | 152      | 186     | 22.37%  |  |  |
| Months Supply of Inventory                    | 3.00     | 4.57    | 52.21%  |  |  |

Absorption: Last 12 months, an Average of **41** Sales/Month Active Inventory as of November 30, 2023 = **186** 

### Months Supply of Inventory (MSI) Increases

The total housing inventory at the end of November 2023 rose **22.37%** to 186 existing homes available for sale. Over the last 12 months this area has had an average of 41 closed sales per month. This represents an unsold inventory index of **4.57** MSI for this period.

### **Median Sale Price Falling**

According to the preliminary trends, this market area has experienced some downward momentum with the decline of Median Price this month. Prices dipped **0.96%** in November 2023 to \$247,500 versus the previous year at \$249,900.

#### Median Days on Market Lengthens

The median number of **16.00** days that homes spent on the market before selling increased by 9.00 days or **128.57%** in November 2023 compared to last year's same month at **7.00** DOM.

#### Sales Success for November 2023 is Positive

Overall, with Median Prices falling and Days on Market increasing, the Listed versus Closed Ratio finished weak this month.

There were 49 New Listings in November 2023, down **2.00%** from last year at 50. Furthermore, there were 28 Closed Listings this month versus last year at 35, a **-20.00%** decrease.

Closed versus Listed trends yielded a **57.1%** ratio, down from previous year's, November 2022, at **70.0%**, a **18.37%** downswing. This will certainly create pressure on an increasing Monthi $_{i}\lambda_{2}$ s Supply of Inventory (MSI) in the months to come.

### MARKET SUMMARY

Report produced on Dec 11, 2023 for MLS Technology Inc.

Contact: MLS Technology Inc.

Phone: 918-663-7500

Email: support@mlstechnology.com