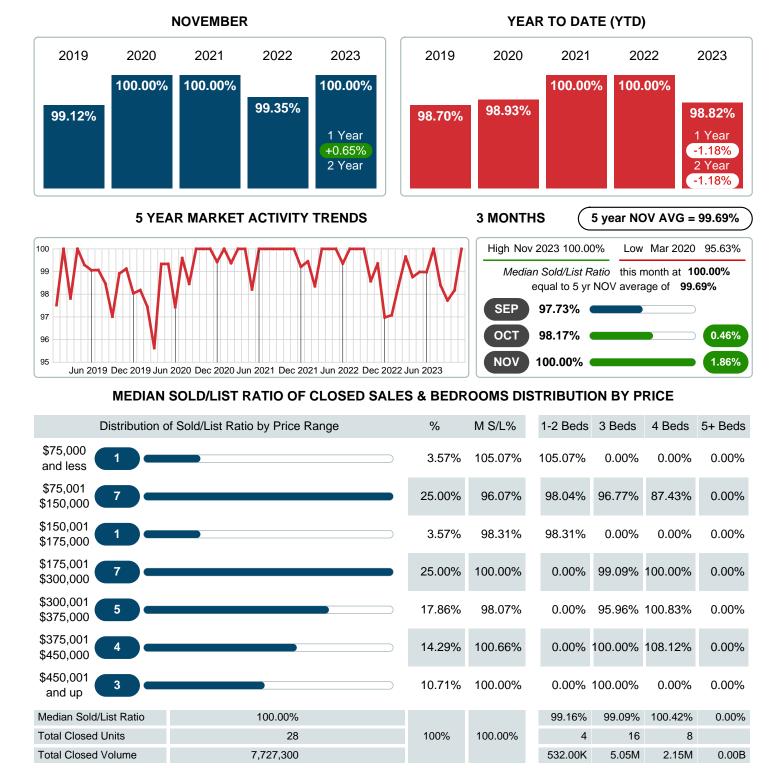

## MEDIAN PERCENT OF SELLING PRICE TO LISTING PRICE

Report produced on Dec 11, 2023 for MLS Technology Inc.

Contact: MLS Technology Inc.

Phone: 918-663-7500

Email: support@mlstechnology.com

RELLDATUM