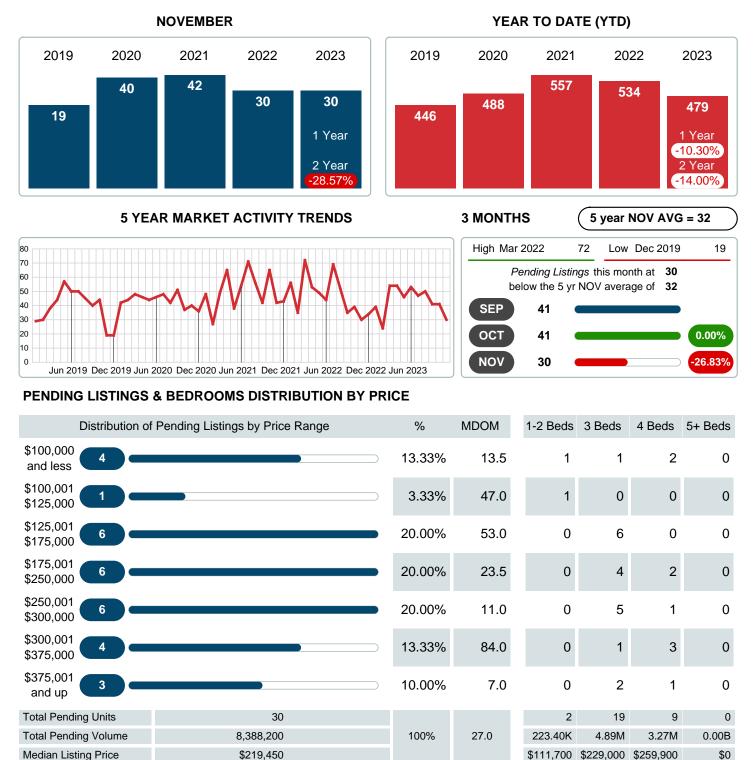

### PENDING LISTINGS

Report produced on Dec 11, 2023 for MLS Technology Inc.

Contact: MLS Technology Inc.

Phone: 918-663-7500

Email: support@mlstechnology.com

RELLDATUM

Absorption: Last 12 months, an Average of **41** Sales/Month Active Inventory as of November 30, 2023 = **186** 