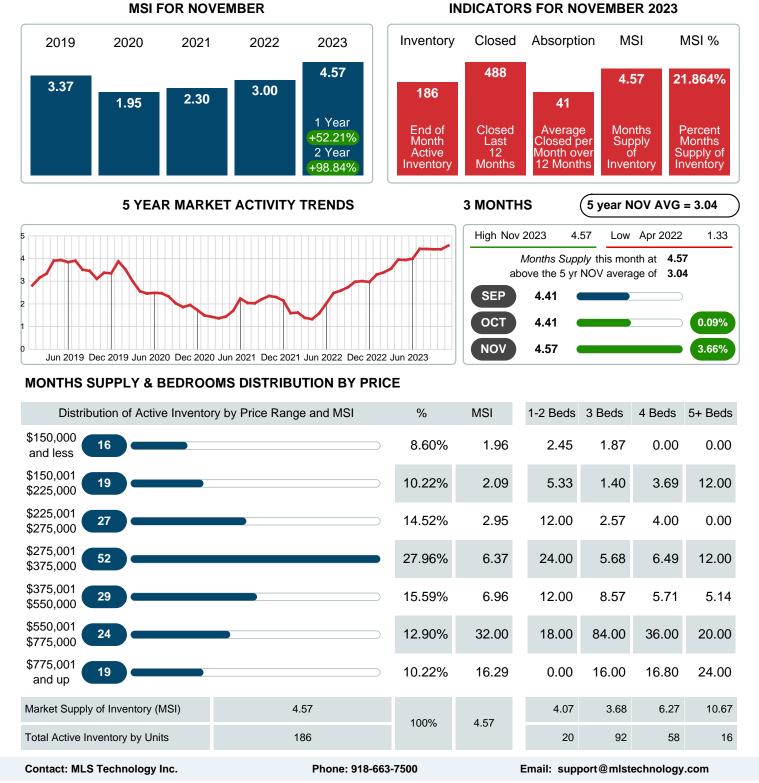

### MONTHLY INVENTORY ANALYSIS

Report produced on Dec 11, 2023 for MLS Technology Inc.

| Compared                                      | November |         |         |  |  |
|-----------------------------------------------|----------|---------|---------|--|--|
| Metrics                                       | 2022     | 2023    | +/-%    |  |  |
| Closed Listings                               | 35       | 28      | -20.00% |  |  |
| Pending Listings                              | 30       | 30      | 0.00%   |  |  |
| New Listings                                  | 50       | 49      | -2.00%  |  |  |
| Median List Price                             | 254,665  | 245,950 | -3.42%  |  |  |
| Median Sale Price                             | 249,900  | 247,500 | -0.96%  |  |  |
| Median Percent of Selling Price to List Price | 99.35%   | 100.00% | 0.65%   |  |  |
| Median Days on Market to Sale                 | 7.00     | 16.00   | 128.57% |  |  |
| End of Month Inventory                        | 152      | 186     | 22.37%  |  |  |
| Months Supply of Inventory                    | 3.00     | 4.57    | 52.21%  |  |  |

Absorption: Last 12 months, an Average of **41** Sales/Month Active Inventory as of November 30, 2023 = **186** 

### Months Supply of Inventory (MSI) Increases

The total housing inventory at the end of November 2023 rose **22.37%** to 186 existing homes available for sale. Over the last 12 months this area has had an average of 41 closed sales per month. This represents an unsold inventory index of **4.57** MSI for this period.

## MONTHS SUPPLY of INVENTORY (MSI)

Report produced on Dec 11, 2023 for MLS Technology Inc.

RELLDATUM

**NOVEMBER** 