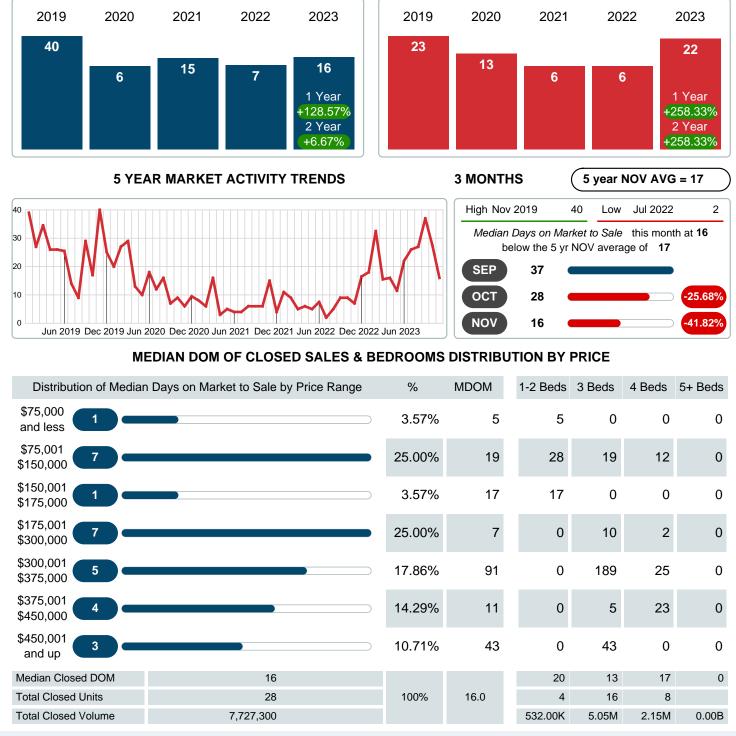

### MONTHLY INVENTORY ANALYSIS

Report produced on Dec 11, 2023 for MLS Technology Inc.

| Compared                                      | November |         |         |  |  |
|-----------------------------------------------|----------|---------|---------|--|--|
| Metrics                                       | 2022     | 2023    | +/-%    |  |  |
| Closed Listings                               | 35       | 28      | -20.00% |  |  |
| Pending Listings                              | 30       | 30      | 0.00%   |  |  |
| New Listings                                  | 50       | 49      | -2.00%  |  |  |
| Median List Price                             | 254,665  | 245,950 | -3.42%  |  |  |
| Median Sale Price                             | 249,900  | 247,500 | -0.96%  |  |  |
| Median Percent of Selling Price to List Price | 99.35%   | 100.00% | 0.65%   |  |  |
| Median Days on Market to Sale                 | 7.00     | 16.00   | 128.57% |  |  |
| End of Month Inventory                        | 152      | 186     | 22.37%  |  |  |
| Months Supply of Inventory                    | 3.00     | 4.57    | 52.21%  |  |  |

#### Median Days on Market Lengthens

The median number of **16.00** days that homes spent on the market before selling increased by 9.00 days or **128.57%** in November 2023 compared to last year's same month at **7.00** DOM.

## MEDIAN DAYS ON MARKET TO SALE

Report produced on Dec 11, 2023 for MLS Technology Inc.

Contact: MLS Technology Inc.

Phone: 918-663-7500

Email: support@mlstechnology.com

**NOVEMBER** 