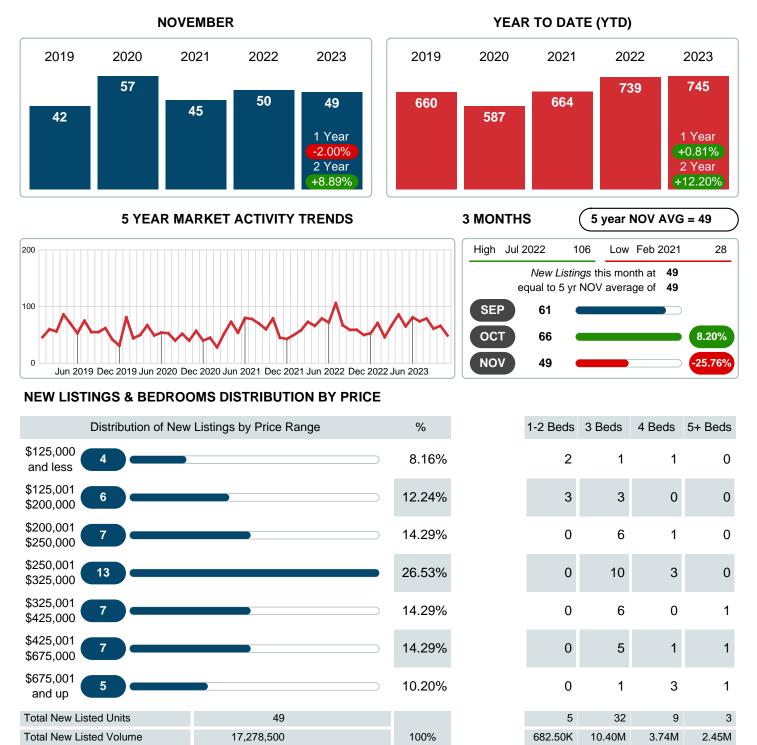

### **NEW LISTINGS**

Report produced on Dec 11, 2023 for MLS Technology Inc.

Median New Listed Listing Price Contact: MLS Technology Inc.

Phone: 918-663-7500

Email: support@mlstechnology.com

\$150,000 \$292,450 \$318,000 \$599,900

#### Sales Success for November 2023 is Positive

Overall, with Median Prices falling and Days on Market increasing, the Listed versus Closed Ratio finished weak this month.

There were 49 New Listings in November 2023, down **2.00%** from last year at 50. Furthermore, there were 28 Closed Listings this month versus last year at 35, a **-20.00%** decrease.