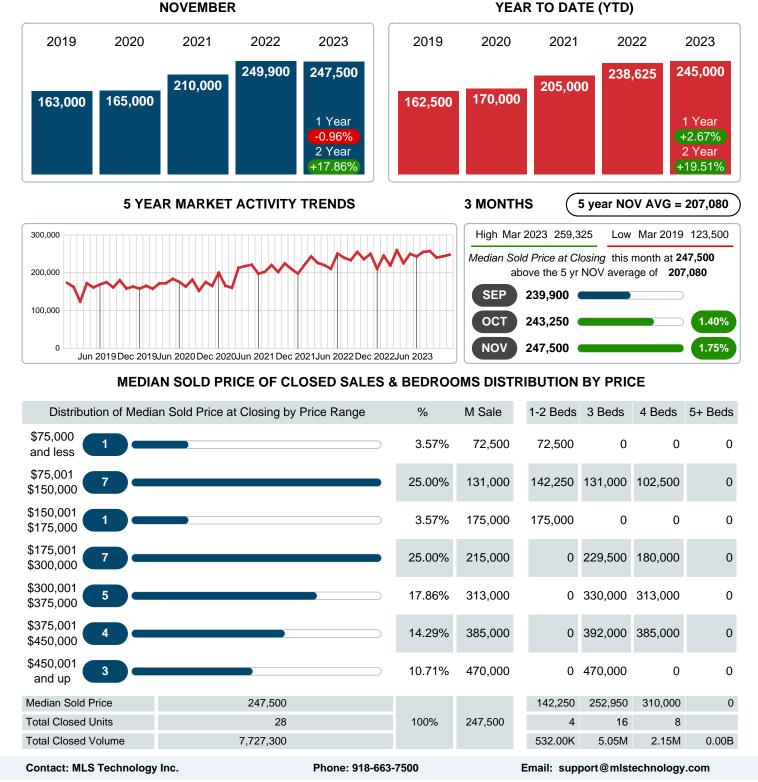

### **Median Sale Price Falling**

According to the preliminary trends, this market area has experienced some downward momentum with the decline of Median Price this month. Prices dipped **0.96%** in November 2023 to \$247,500 versus the previous year at \$249,900.

## **CLOSED LISTINGS**

Report produced on Dec 11, 2023 for MLS Technology Inc.

| \$300,000              |           | 25.00% | 7.0  | 0         | 0       | 1         | 0         |           |     |
|------------------------|-----------|--------|------|-----------|---------|-----------|-----------|-----------|-----|
| \$300,001 <b>5</b>     |           | 17.86% | 91.0 | 0         | 2       | 3         | 0         |           |     |
| \$375,001<br>\$450,000 |           | 14.29% | 11.0 | 0         | 2       | 2         | 0         |           |     |
| \$450,001 3 <b>3</b>   |           | 10.71% | 43.0 | 0         | 3       | 0         | 0         |           |     |
| Total Closed Units     | 28        |        |      | 4         | 16      | 8         | 0         |           |     |
| Total Closed Volume    | 7,727,300 | 100%   | 100% | 100% 16.0 | 532.00K | 5.05M     | 2.15M     | 0.00B     |     |
| Median Closed Price    | \$247,500 |        |      |           |         | \$142,250 | \$252,950 | \$310,000 | \$0 |
|                        |           |        |      |           |         |           |           |           |     |

## MEDIAN SOLD PRICE AT CLOSING

Report produced on Dec 11, 2023 for MLS Technology Inc.

Area Delimited by County Of Bryan - Residential Property Type