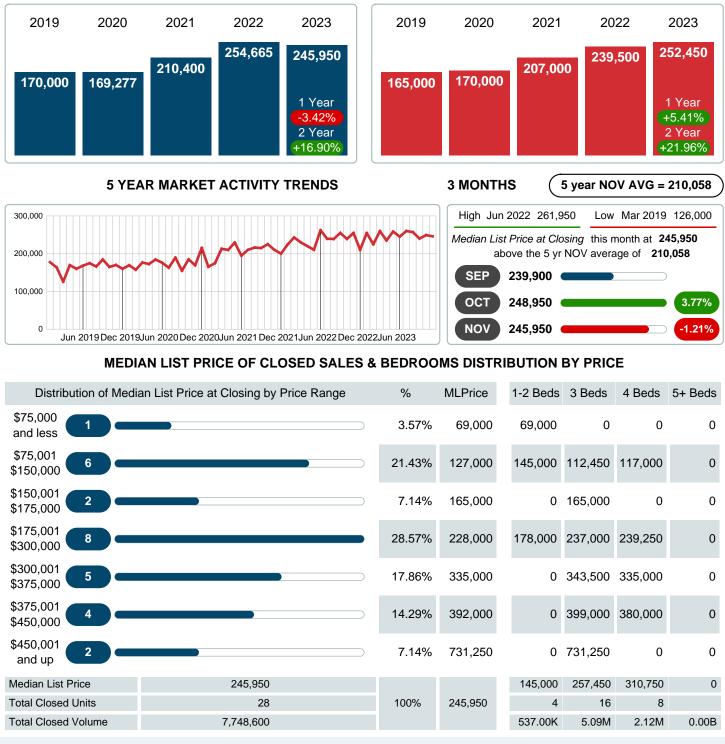

### MONTHLY INVENTORY ANALYSIS

Report produced on Dec 11, 2023 for MLS Technology Inc.

| Compared                                      | November |         |         |  |  |
|-----------------------------------------------|----------|---------|---------|--|--|
| Metrics                                       | 2022     | 2023    | +/-%    |  |  |
| Closed Listings                               | 35       | 28      | -20.00% |  |  |
| Pending Listings                              | 30       | 30      | 0.00%   |  |  |
| New Listings                                  | 50       | 49      | -2.00%  |  |  |
| Median List Price                             | 254,665  | 245,950 | -3.42%  |  |  |
| Median Sale Price                             | 249,900  | 247,500 | -0.96%  |  |  |
| Median Percent of Selling Price to List Price | 99.35%   | 100.00% | 0.65%   |  |  |
| Median Days on Market to Sale                 | 7.00     | 16.00   | 128.57% |  |  |
| End of Month Inventory                        | 152      | 186     | 22.37%  |  |  |
| Months Supply of Inventory                    | 3.00     | 4.57    | 52.21%  |  |  |

### **Median Sale Price Falling**

According to the preliminary trends, this market area has experienced some downward momentum with the decline of Median Price this month. Prices dipped **0.96%** in November 2023 to \$247,500 versus the previous year at \$249,900.

## MEDIAN LIST PRICE AT CLOSING

Report produced on Dec 11, 2023 for MLS Technology Inc.

Contact: MLS Technology Inc.

Phone: 918-663-7500

Email: support@mlstechnology.com

Area Delimited by County Of Bryan - Residential Property Type

## MEDIAN SOLD PRICE AT CLOSING

Report produced on Dec 11, 2023 for MLS Technology Inc.

Area Delimited by County Of Bryan - Residential Property Type