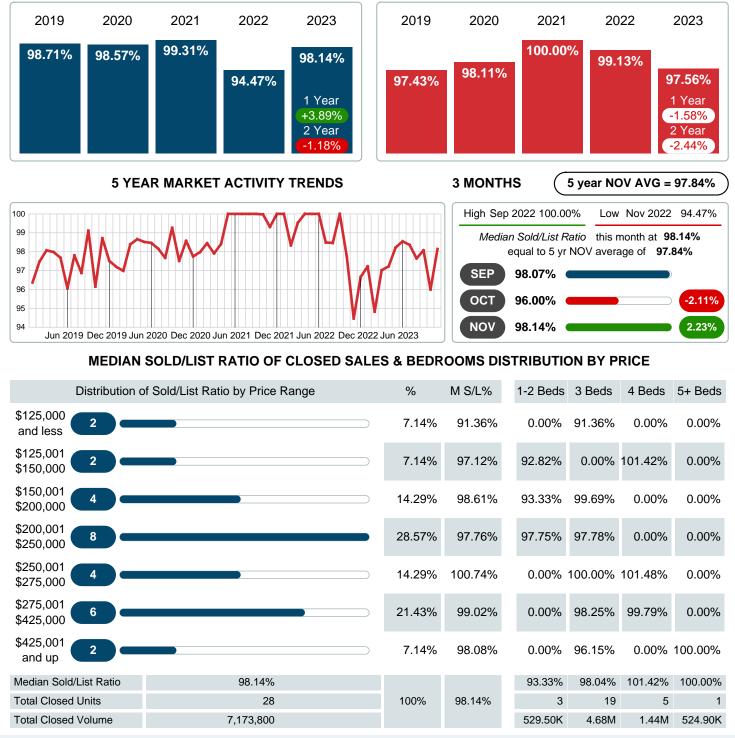

## MEDIAN PERCENT OF SELLING PRICE TO LISTING PRICE

Report produced on Dec 11, 2023 for MLS Technology Inc.

Contact: MLS Technology Inc.

Phone: 918-663-7500

Email: support@mlstechnology.com

RELLDATUM

### Median Days on Market Lengthens

The median number of 55.00 days that homes spent on the market before selling increased by 21.50 days or 64.18% in November 2023 compared to last year's same month at 33.50 DOM