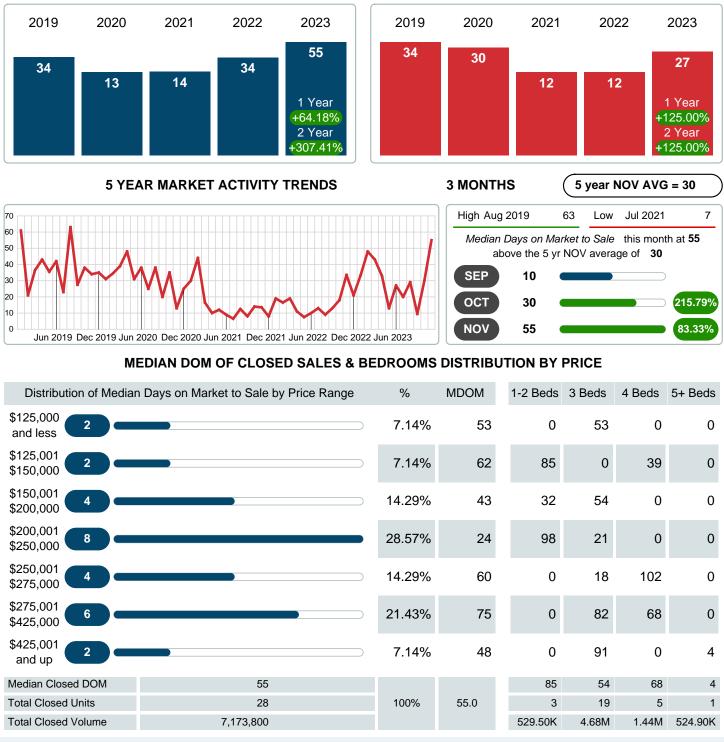

### MONTHLY INVENTORY ANALYSIS

Report produced on Dec 11, 2023 for MLS Technology Inc.

| Compared                                      | November |         |        |  |  |
|-----------------------------------------------|----------|---------|--------|--|--|
| Metrics                                       | 2022     | 2023    | +/-%   |  |  |
| Closed Listings                               | 26       | 26 28   |        |  |  |
| Pending Listings                              | 23       | 23 32   |        |  |  |
| New Listings                                  | 53       | 56      | 5.66%  |  |  |
| Median List Price                             | 227,950  | 257,250 | 12.85% |  |  |
| Median Sale Price                             | 220,500  | 245,000 | 11.11% |  |  |
| Median Percent of Selling Price to List Price | 94.47%   | 98.14%  | 3.89%  |  |  |
| Median Days on Market to Sale                 | 33.50    | 55.00   | 64.18% |  |  |
| End of Month Inventory                        | 157      | 158     | 0.64%  |  |  |
| Months Supply of Inventory                    | 3.46     | 4.59    | 32.56% |  |  |

### Median Days on Market Lengthens

The median number of 55.00 days that homes spent on the market before selling increased by 21.50 days or 64.18% in November 2023 compared to last year's same month at 33.50 DOM

## **CLOSED LISTINGS**

Report produced on Dec 11, 2023 for MLS Technology Inc.

| and less                        |           | 7.1170 | 02.0 | Ŭ         | -         | Ŭ         | Ū         |
|---------------------------------|-----------|--------|------|-----------|-----------|-----------|-----------|
| \$125,001<br>\$150,000 <b>2</b> |           | 7.14%  | 62.0 | 1         | 0         | 1         | 0         |
| \$150,001<br>\$200,000 <b>4</b> |           | 14.29% | 43.0 | 1         | 3         | 0         | 0         |
| \$200,001 <b>8</b>              |           | 28.57% | 24.0 | 1         | 7         | 0         | 0         |
| \$250,001<br>\$275,000 <b>4</b> |           | 14.29% | 60.0 | 0         | 3         | 1         | 0         |
| \$275,001 6 <b>6</b>            |           | 21.43% | 75.0 | 0         | 3         | 3         | 0         |
| \$425,001 2                     |           | 7.14%  | 47.5 | 0         | 1         | 0         | 1         |
| Total Closed Units              | 28        |        |      | 3         | 19        | 5         | 1         |
| Total Closed Volume             | 7,173,800 | 100%   | 55.0 | 529.50K   | 4.68M     | 1.44M     | 524.90K   |
| Median Closed Price             | \$245,000 |        |      | \$182,000 | \$245,000 | \$295,000 | \$524,900 |
|                                 |           |        | _    |           |           |           |           |

## MEDIAN DAYS ON MARKET TO SALE

Report produced on Dec 11, 2023 for MLS Technology Inc.

Contact: MLS Technology Inc.

Phone: 918-663-7500

Email: support@mlstechnology.com