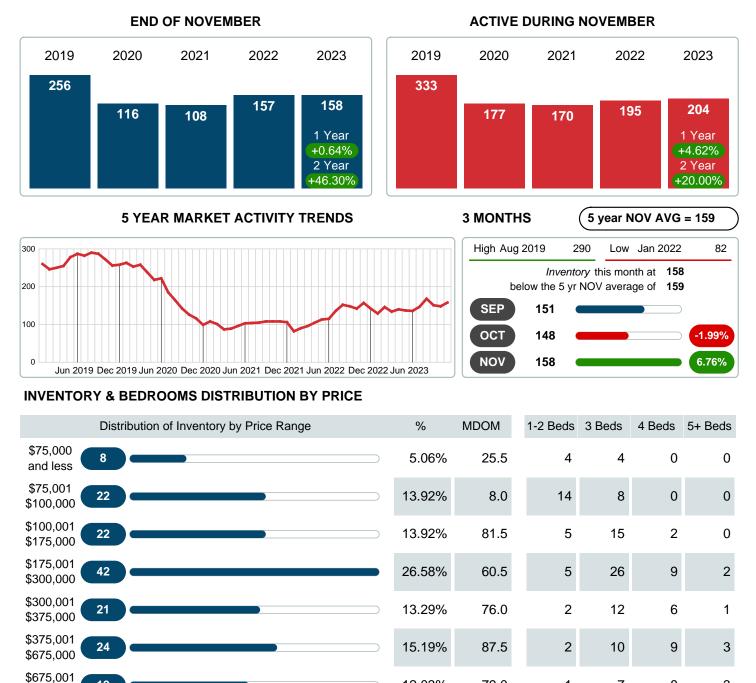

### MONTHLY INVENTORY ANALYSIS

Report produced on Dec 11, 2023 for MLS Technology Inc.

| Compared                                      | November |         |        |  |  |
|-----------------------------------------------|----------|---------|--------|--|--|
| Metrics                                       | 2022     | 2023    | +/-%   |  |  |
| Closed Listings                               | 26       | 26 28   |        |  |  |
| Pending Listings                              | 23       | 23 32   |        |  |  |
| New Listings                                  | 53       | 56      | 5.66%  |  |  |
| Median List Price                             | 227,950  | 257,250 | 12.85% |  |  |
| Median Sale Price                             | 220,500  | 245,000 | 11.11% |  |  |
| Median Percent of Selling Price to List Price | 94.47%   | 98.14%  | 3.89%  |  |  |
| Median Days on Market to Sale                 | 33.50    | 55.00   | 64.18% |  |  |
| End of Month Inventory                        | 157      | 158     | 0.64%  |  |  |
| Months Supply of Inventory                    | 3.46     | 4.59    | 32.56% |  |  |

Absorption: Last 12 months, an Average of 34 Sales/Month Active Inventory as of November 30, 2023 = 158

### Months Supply of Inventory (MSI) Increases

The total housing inventory at the end of November 2023 rose 0.64% to 158 existing homes available for sale. Over the last 12 months this area has had an average of 34 closed sales per month. This represents an unsold inventory index of 4.59 MSI for this period.

Closed versus Listed trends yielded a 50.0% ratio, up from previous year's, November 2022, at 49.1%, a 1.92% upswing. This will certainly create pressure on an increasing Monthi 21/2s Supply of Inventory (MSI) in the months to come.