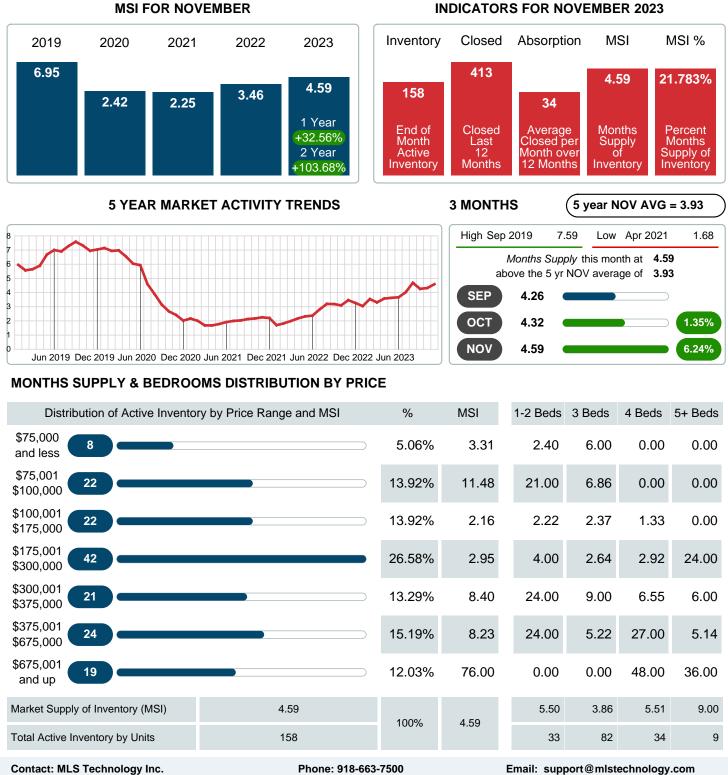

### MONTHLY INVENTORY ANALYSIS

Report produced on Dec 11, 2023 for MLS Technology Inc.

| Compared                                      | November |         |        |  |  |
|-----------------------------------------------|----------|---------|--------|--|--|
| Metrics                                       | 2022     | 2023    | +/-%   |  |  |
| Closed Listings                               | 26       | 26 28   |        |  |  |
| Pending Listings                              | 23       | 23 32   |        |  |  |
| New Listings                                  | 53       | 56      | 5.66%  |  |  |
| Median List Price                             | 227,950  | 257,250 | 12.85% |  |  |
| Median Sale Price                             | 220,500  | 245,000 | 11.11% |  |  |
| Median Percent of Selling Price to List Price | 94.47%   | 98.14%  | 3.89%  |  |  |
| Median Days on Market to Sale                 | 33.50    | 55.00   | 64.18% |  |  |
| End of Month Inventory                        | 157      | 158     | 0.64%  |  |  |
| Months Supply of Inventory                    | 3.46     | 4.59    | 32.56% |  |  |

Absorption: Last 12 months, an Average of 34 Sales/Month Active Inventory as of November 30, 2023 = 158

### Months Supply of Inventory (MSI) Increases

The total housing inventory at the end of November 2023 rose 0.64% to 158 existing homes available for sale. Over the last 12 months this area has had an average of 34 closed sales per month. This represents an unsold inventory index of 4.59 MSI for this period.

## MONTHS SUPPLY of INVENTORY (MSI)

Report produced on Dec 11, 2023 for MLS Technology Inc.

Email: support@mlstechnology.com

**NOVEMBER** 