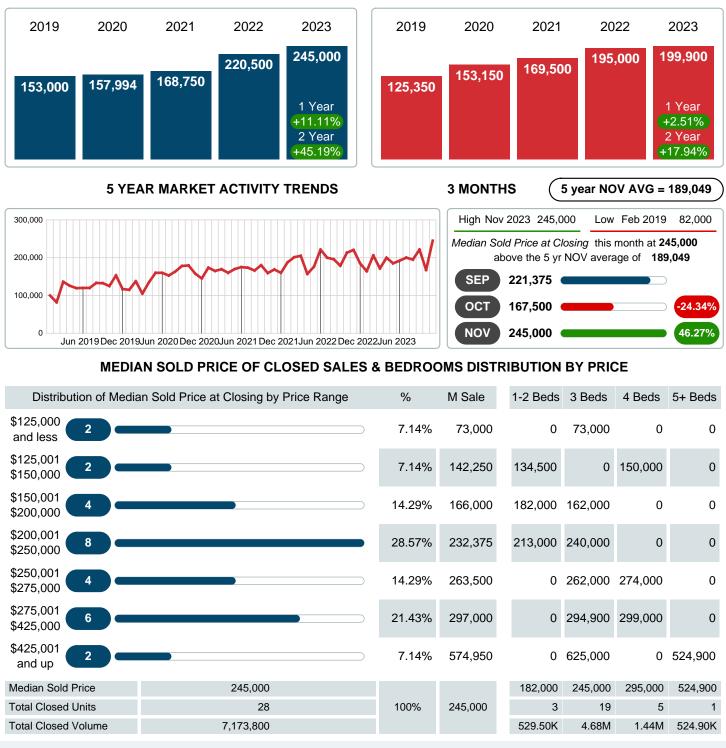

## MEDIAN SOLD PRICE AT CLOSING

Report produced on Dec 11, 2023 for MLS Technology Inc.

Contact: MLS Technology Inc.

Phone: 918-663-7500

Email: support@mlstechnology.com

**NOVEMBER** 

### Median Sale Price Going Up

According to the preliminary trends, this market area has experienced some upward momentum with the increase of Median Price this month. Prices went up 11.11% in November 2023 to \$245,000 versus the previous year at \$220,500.