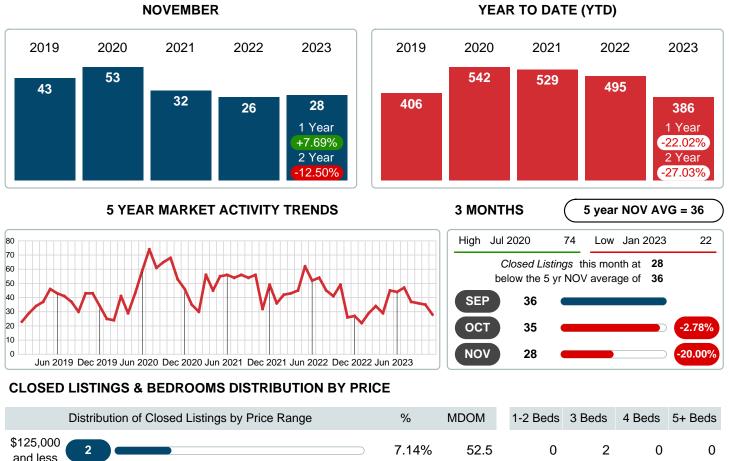

### MONTHLY INVENTORY ANALYSIS

Report produced on Dec 11, 2023 for MLS Technology Inc.

| Compared                                      | November |         |        |  |  |
|-----------------------------------------------|----------|---------|--------|--|--|
| Metrics                                       | 2022     | 2023    | +/-%   |  |  |
| Closed Listings                               | 26       | 26 28   |        |  |  |
| Pending Listings                              | 23       | 23 32   |        |  |  |
| New Listings                                  | 53       | 56      | 5.66%  |  |  |
| Median List Price                             | 227,950  | 257,250 | 12.85% |  |  |
| Median Sale Price                             | 220,500  | 245,000 | 11.11% |  |  |
| Median Percent of Selling Price to List Price | 94.47%   | 98.14%  | 3.89%  |  |  |
| Median Days on Market to Sale                 | 33.50    | 55.00   | 64.18% |  |  |
| End of Month Inventory                        | 157      | 158     | 0.64%  |  |  |
| Months Supply of Inventory                    | 3.46     | 4.59    | 32.56% |  |  |

Absorption: Last 12 months, an Average of 34 Sales/Month Active Inventory as of November 30, 2023 = 158

### Months Supply of Inventory (MSI) Increases

The total housing inventory at the end of November 2023 rose 0.64% to 158 existing homes available for sale. Over the last 12 months this area has had an average of 34 closed sales per month. This represents an unsold inventory index of 4.59 MSI for this period.

### Sales Success for November 2023 is Positive

Overall, with Median Prices going up and Days on Market increasing, the Listed versus Closed Ratio finished strong this month.

There were 56 New Listings in November 2023, up 5.66% from last year at 53. Furthermore, there were 28 Closed Listings this month versus last year at 26, a 7.69% increase.

Closed versus Listed trends yielded a 50.0% ratio, up from previous year's, November 2022, at 49.1%, a 1.92% upswing. This will certainly create pressure on an increasing Monthi 21/2s Supply of Inventory (MSI) in the months to come.

## **CLOSED LISTINGS**

Report produced on Dec 11, 2023 for MLS Technology Inc.

| and less                        |           | 7.1170 | 02.0 | Ŭ         | -         | Ŭ         | Ū         |
|---------------------------------|-----------|--------|------|-----------|-----------|-----------|-----------|
| \$125,001<br>\$150,000 <b>2</b> |           | 7.14%  | 62.0 | 1         | 0         | 1         | 0         |
| \$150,001<br>\$200,000 <b>4</b> |           | 14.29% | 43.0 | 1         | 3         | 0         | 0         |
| \$200,001 <b>8</b>              |           | 28.57% | 24.0 | 1         | 7         | 0         | 0         |
| \$250,001<br>\$275,000 <b>4</b> |           | 14.29% | 60.0 | 0         | 3         | 1         | 0         |
| \$275,001 6 <b>6</b>            |           | 21.43% | 75.0 | 0         | 3         | 3         | 0         |
| \$425,001 2                     |           | 7.14%  | 47.5 | 0         | 1         | 0         | 1         |
| Total Closed Units              | 28        |        |      | 3         | 19        | 5         | 1         |
| Total Closed Volume             | 7,173,800 | 100%   | 55.0 | 529.50K   | 4.68M     | 1.44M     | 524.90K   |
| Median Closed Price             | \$245,000 |        |      | \$182,000 | \$245,000 | \$295,000 | \$524,900 |
|                                 |           |        | _    |           |           |           |           |