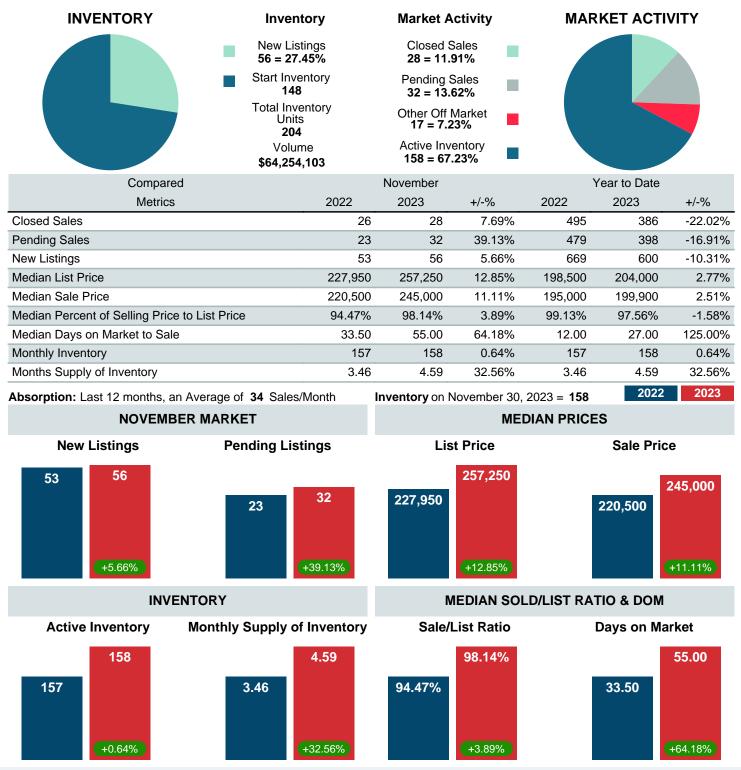

### MONTHLY INVENTORY ANALYSIS

Report produced on Dec 11, 2023 for MLS Technology Inc.

| Compared                                      | November |         |        |  |  |
|-----------------------------------------------|----------|---------|--------|--|--|
| Metrics                                       | 2022     | 2023    | +/-%   |  |  |
| Closed Listings                               | 26       | 26 28   |        |  |  |
| Pending Listings                              | 23       | 23 32   |        |  |  |
| New Listings                                  | 53       | 56      | 5.66%  |  |  |
| Median List Price                             | 227,950  | 257,250 | 12.85% |  |  |
| Median Sale Price                             | 220,500  | 245,000 | 11.11% |  |  |
| Median Percent of Selling Price to List Price | 94.47%   | 98.14%  | 3.89%  |  |  |
| Median Days on Market to Sale                 | 33.50    | 55.00   | 64.18% |  |  |
| End of Month Inventory                        | 157      | 158     | 0.64%  |  |  |
| Months Supply of Inventory                    | 3.46     | 4.59    | 32.56% |  |  |

Absorption: Last 12 months, an Average of 34 Sales/Month Active Inventory as of November 30, 2023 = 158

### Months Supply of Inventory (MSI) Increases

The total housing inventory at the end of November 2023 rose 0.64% to 158 existing homes available for sale. Over the last 12 months this area has had an average of 34 closed sales per month. This represents an unsold inventory index of 4.59 MSI for this period.

### Sales Success for November 2023 is Positive

Overall, with Median Prices going up and Days on Market increasing, the Listed versus Closed Ratio finished strong this month.

There were 56 New Listings in November 2023, up 5.66% from last year at 53. Furthermore, there were 28 Closed Listings this month versus last year at 26, a 7.69% increase.

Closed versus Listed trends yielded a 50.0% ratio, up from previous year's, November 2022, at 49.1%, a 1.92% upswing. This will certainly create pressure on an increasing Monthi 21/2s Supply of Inventory (MSI) in the months to come.