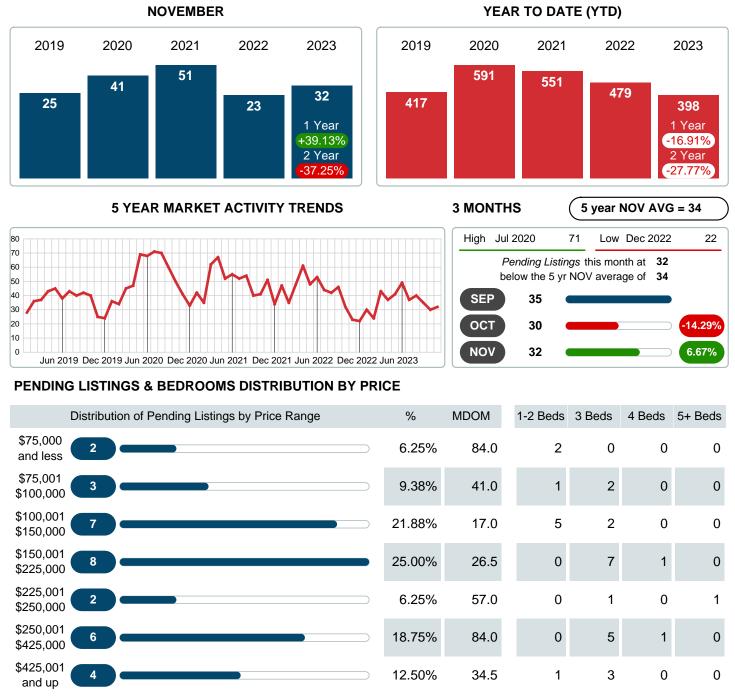

### PENDING LISTINGS

Report produced on Dec 11, 2023 for MLS Technology Inc.

32 9 20 2 7,508,197 100% 32.0 1.24M 5.55M 482.50K \$109,900 \$220,000 \$241,250 \$239,900 \$190,000

Contact: MLS Technology Inc.

**Total Pending Units** 

**Total Pending Volume** 

Median Listing Price

Phone: 918-663-7500

Email: support@mlstechnology.com

Reports produced and compiled by RE STATS Inc. Information is deemed reliable but not guaranteed. Does not reflect all market activity.