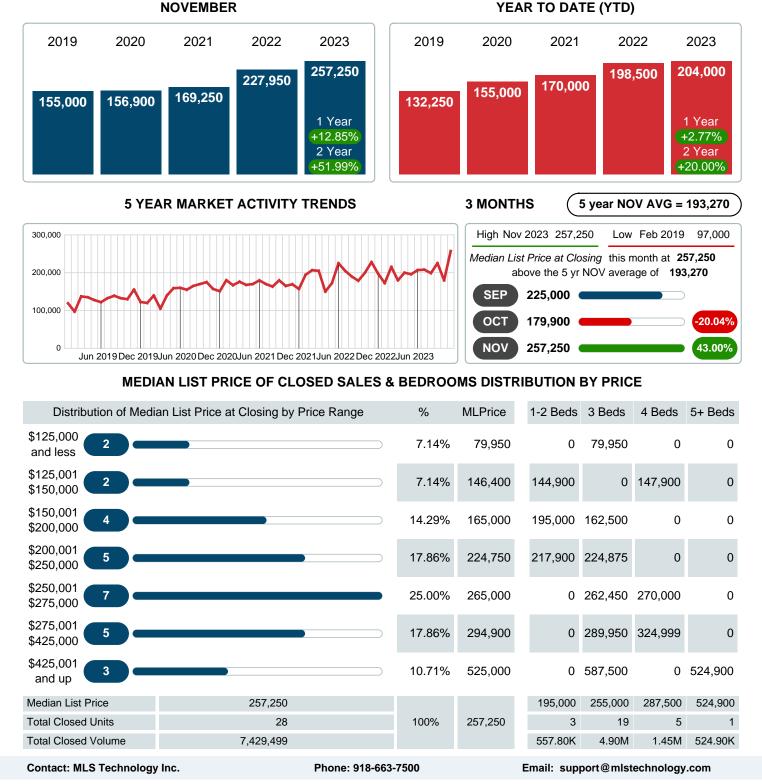

### MONTHLY INVENTORY ANALYSIS

Report produced on Dec 11, 2023 for MLS Technology Inc.

| Compared                                      | November |         |        |  |  |
|-----------------------------------------------|----------|---------|--------|--|--|
| Metrics                                       | 2022     | 2023    | +/-%   |  |  |
| Closed Listings                               | 26       | 26 28   |        |  |  |
| Pending Listings                              | 23       | 23 32   |        |  |  |
| New Listings                                  | 53       | 56      | 5.66%  |  |  |
| Median List Price                             | 227,950  | 257,250 | 12.85% |  |  |
| Median Sale Price                             | 220,500  | 245,000 | 11.11% |  |  |
| Median Percent of Selling Price to List Price | 94.47%   | 98.14%  | 3.89%  |  |  |
| Median Days on Market to Sale                 | 33.50    | 55.00   | 64.18% |  |  |
| End of Month Inventory                        | 157      | 158     | 0.64%  |  |  |
| Months Supply of Inventory                    | 3.46     | 4.59    | 32.56% |  |  |

### Median Sale Price Going Up

According to the preliminary trends, this market area has experienced some upward momentum with the increase of Median Price this month. Prices went up 11.11% in November 2023 to \$245,000 versus the previous year at \$220,500.

## MEDIAN LIST PRICE AT CLOSING

Report produced on Dec 11, 2023 for MLS Technology Inc.

Reports produced and compiled by RE STATS Inc. Information is deemed reliable but not guaranteed. Does not reflect all market activity.

## MEDIAN SOLD PRICE AT CLOSING

Report produced on Dec 11, 2023 for MLS Technology Inc.

Contact: MLS Technology Inc.

Phone: 918-663-7500

Email: support@mlstechnology.com

**NOVEMBER** 