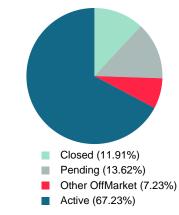

## ACTIVE INVENTORY

Report produced on Dec 11, 2023 for MLS Technology Inc.

12.03%

100%

158

Phone: 918-663-7500

53,290,481

\$260,950

79.0

66.0

Reports produced and compiled by RE STATS Inc. Information is deemed reliable but not guaranteed. Does not reflect all market activity.

19

Total Active Inventory by Units

Total Active Inventory by Volume

Contact: MLS Technology Inc.

Median Active Inventory Listing Price

and up

\$100,000 \$244,450 \$380,000 \$390,000

7

82

25.30M

1

33

7.25M

Page 5 of 11

8

34

15.70M

3

9

5.03M