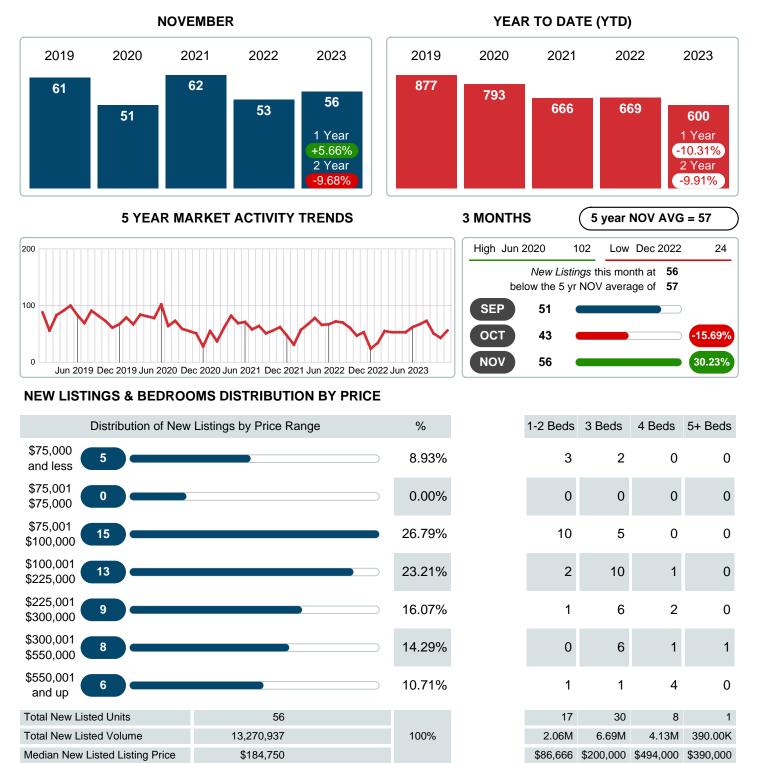

### MONTHLY INVENTORY ANALYSIS

Report produced on Dec 11, 2023 for MLS Technology Inc.

| Compared                                      | November |         |        |  |  |
|-----------------------------------------------|----------|---------|--------|--|--|
| Metrics                                       | 2022     | 2023    | +/-%   |  |  |
| Closed Listings                               | 26       | 26 28   |        |  |  |
| Pending Listings                              | 23       | 23 32   |        |  |  |
| New Listings                                  | 53       | 56      | 5.66%  |  |  |
| Median List Price                             | 227,950  | 257,250 | 12.85% |  |  |
| Median Sale Price                             | 220,500  | 245,000 | 11.11% |  |  |
| Median Percent of Selling Price to List Price | 94.47%   | 98.14%  | 3.89%  |  |  |
| Median Days on Market to Sale                 | 33.50    | 55.00   | 64.18% |  |  |
| End of Month Inventory                        | 157      | 158     | 0.64%  |  |  |
| Months Supply of Inventory                    | 3.46     | 4.59    | 32.56% |  |  |

### Sales Success for November 2023 is Positive

Overall, with Median Prices going up and Days on Market increasing, the Listed versus Closed Ratio finished strong this month.

There were 56 New Listings in November 2023, up 5.66% from last year at 53. Furthermore, there were 28 Closed Listings this month versus last year at 26, a 7.69% increase.

### **NEW LISTINGS**

Report produced on Dec 11, 2023 for MLS Technology Inc.

Contact: MLS Technology Inc.

Phone: 918-663-7500

Email: support@mlstechnology.com

RELEDATUM