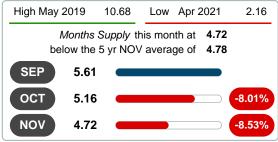

# MONTHS SUPPLY of INVENTORY (MSI)

Report produced on Dec 11, 2023 for MLS Technology Inc.

+53.23%

# **MSI FOR NOVEMBER**

# 2019 2020 2021 2022 2023 8.07 3.64 3.08 4.40 1 Year +7.37% 2 Year

# **INDICATORS FOR NOVEMBER 2023**

# 3 MONTHS 5 year NOV AVG = 104