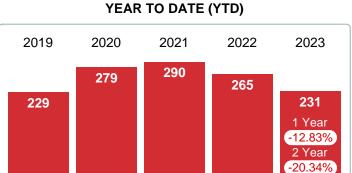

# YEAR TO DATE (YTD)

# 2019 2020 2021 2022 2023 24 15 16 14 1 Year -12.50% 2 Year -41.67%