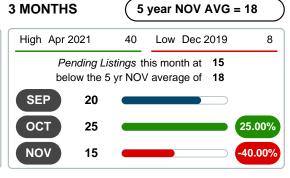

# 3 MONTHS (5 year NOV AVG = 18

# PENDING LISTINGS

Report produced on Dec 11, 2023 for MLS Technology Inc.

### PENDING LISTINGS & BEDROOMS DISTRIBUTION BY PRICE

| Distribution of                 | Pending Listings by Price Range |     | %      | MDOM | 1-2 Beds  | 3 Beds    | 4 Beds    | 5+ Beds |
|---------------------------------|---------------------------------|-----|--------|------|-----------|-----------|-----------|---------|
| \$125,000 and less              |                                 | )   | 6.67%  | 22.0 | 0         | 1         | 0         | 0       |
| \$125,001<br>\$175,000          |                                 | 1   | 13.33% | 15.5 | 2         | 0         | 0         | 0       |
| \$175,001<br>\$175,000          |                                 | )   | 0.00%  | 15.5 | 0         | 0         | 0         | 0       |
| \$175,001<br>\$250,000 <b>5</b> |                                 | ) 3 | 33.33% | 70.0 | 1         | 4         | 0         | 0       |
| \$250,001<br>\$350,000          |                                 | 2   | 26.67% | 91.5 | 1         | 2         | 1         | 0       |
| \$350,001<br>\$525,000          |                                 |     | 6.67%  | 93.0 | 0         | 1         | 0         | 0       |
| \$525,001 and up                |                                 | 1   | 13.33% | 34.0 | 0         | 0         | 2         | 0       |
| Total Pending Units             | 15                              |     |        |      | 4         | 8         | 3         | 0       |
| Total Pending Volume            | 4,086,999                       |     | 100%   | 62.0 | 764.90K   | 1.81M     | 1.51M     | 0.00B   |
| Median Listing Price            | \$239,999                       |     |        |      | \$179,950 | \$222,500 | \$535,000 | \$0     |