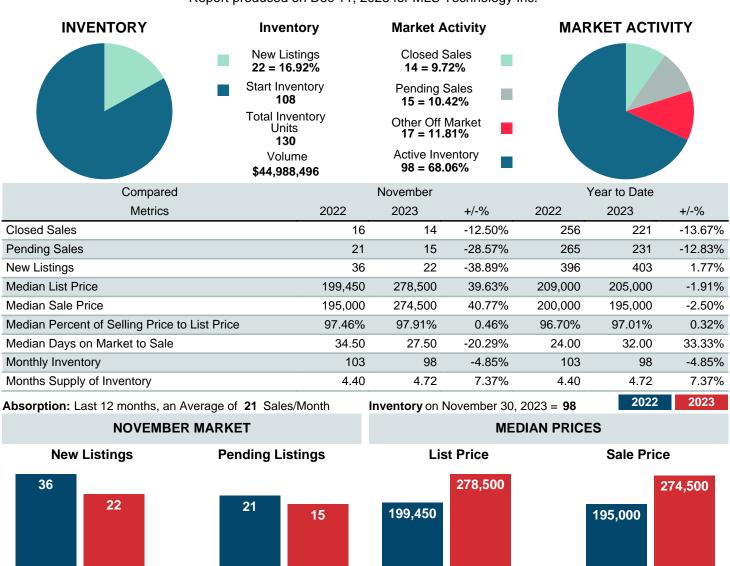

### MONTHLY INVENTORY ANALYSIS

Report produced on Dec 11, 2023 for MLS Technology Inc.

| Compared                                      | November |         |         |  |  |  |
|-----------------------------------------------|----------|---------|---------|--|--|--|
| Metrics                                       | 2022     | 2023    | +/-%    |  |  |  |
| Closed Listings                               | 16       | 14      | -12.50% |  |  |  |
| Pending Listings                              | 21       | 15      | -28.57% |  |  |  |
| New Listings                                  | 36       | 22      | -38.89% |  |  |  |
| Median List Price                             | 199,450  | 278,500 | 39.63%  |  |  |  |
| Median Sale Price                             | 195,000  | 274,500 | 40.77%  |  |  |  |
| Median Percent of Selling Price to List Price | 97.46%   | 97.91%  | 0.46%   |  |  |  |
| Median Days on Market to Sale                 | 34.50    | 27.50   | -20.29% |  |  |  |
| End of Month Inventory                        | 103      | 98      | -4.85%  |  |  |  |
| Months Supply of Inventory                    | 4.40     | 4.72    | 7.37%   |  |  |  |

**Absorption:** Last 12 months, an Average of **21** Sales/Month **Active Inventory** as of November 30, 2023 = **98** 

# Months Supply of Inventory (MSI) Decreases

The total housing inventory at the end of November 2023 decreased **4.85%** to 98 existing homes available for sale. Over the last 12 months this area has had an average of 21 closed sales per month. This represents an unsold inventory index of **4.72** MSI for this period.

# Median Sale Price Going Up

According to the preliminary trends, this market area has experienced some upward momentum with the increase of Median Price this month. Prices went up **40.77%** in November 2023 to \$274,500 versus the previous year at \$195,000.

### **Median Days on Market Shortens**

The median number of **27.50** days that homes spent on the market before selling decreased by 7.00 days or **20.29%** in November 2023 compared to last year's same month at **34.50** DOM.

# Sales Success for November 2023 is Positive

Overall, with Median Prices going up and Days on Market decreasing, the Listed versus Closed Ratio finished strong this month.

There were 22 New Listings in November 2023, down **38.89%** from last year at 36. Furthermore, there were 14 Closed Listings this month versus last year at 16, a **-12.50%** decrease.

Closed versus Listed trends yielded a **63.6%** ratio, up from previous year's, November 2022, at **44.4%**, a **43.18%** upswing. This will certainly create pressure on a decreasing Monthii % Supply of Inventory (MSI) in the months to come.