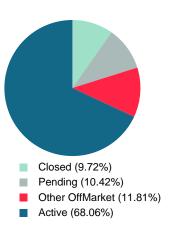

# **ACTIVE INVENTORY**

Report produced on Dec 11, 2023 for MLS Technology Inc.

# **END OF NOVEMBER**

# 

# **ACTIVE DURING NOVEMBER**

### **INVENTORY & BEDROOMS DISTRIBUTION BY PRICE**

| Distribution of Inventor              | ory by Price Range | %      | MDOM  | 1-2 Beds  | 3 Beds    | 4 Beds    | 5+ Beds   |
|---------------------------------------|--------------------|--------|-------|-----------|-----------|-----------|-----------|
| \$100,000 and less                    |                    | 6.12%  | 96.5  | 2         | 4         | 0         | 0         |
| \$100,001<br>\$150,000                |                    | 13.27% | 55.0  | 5         | 8         | 0         | 0         |
| \$150,001<br>\$175,000                |                    | 7.14%  | 54.0  | 3         | 3         | 1         | 0         |
| \$175,001<br>\$325,000                |                    | 36.73% | 90.0  | 12        | 18        | 5         | 1         |
| \$325,001<br>\$450,000                |                    | 13.27% | 41.0  | 1         | 7         | 4         | 1         |
| \$450,001<br>\$725,000                |                    | 13.27% | 62.0  | 1         | 7         | 5         | 0         |
| \$725,001 and up                      |                    | 10.20% | 150.5 | 0         | 4         | 5         | 1         |
| Total Active Inventory by Units       | 98                 |        |       | 24        | 51        | 20        | 3         |
| Total Active Inventory by Volume      | 35,237,997         | 100%   | 79.0  | 4.66M     | 17.05M    | 11.87M    | 1.66M     |
| Median Active Inventory Listing Price | \$249,450          |        |       | \$182,500 | \$249,900 | \$462,500 | \$399,000 |