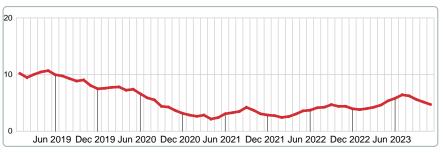

# **5 YEAR MARKET ACTIVITY TRENDS**

Jun 2019 Dec 2019 Jun 2020 Dec 2020 Jun 2021 Dec 2021 Jun 2022 Dec 2022 Jun 2023

# **5 YEAR MARKET ACTIVITY TRENDS**