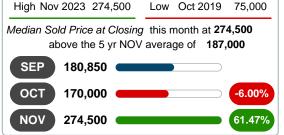

# MEDIAN SOLD PRICE AT CLOSING

Report produced on Dec 11, 2023 for MLS Technology Inc.

1 Year

+40.77%

2 Year

+42.60%

# NOVEMBER 2020 2021 2022 2023 158,000 192,500 195,000

# **5 YEAR MARKET ACTIVITY TRENDS**

5 year NOV AVG = 187,000

# Median Sale Price Going Up

According to the preliminary trends, this market area has experienced some upward momentum with the increase of Median Price this month. Prices went up **40.77%** in November 2023 to \$274,500 versus the previous year at \$195,000.