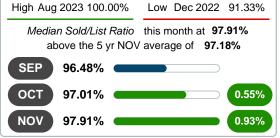

# MEDIAN PERCENT OF SELLING PRICE TO LISTING PRICE

Report produced on Dec 11, 2023 for MLS Technology Inc.

# 3 MONTHS ( 5 year NOV AVG = 97.18%