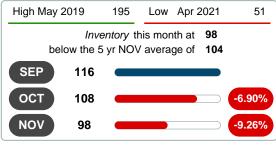

# **ACTIVE INVENTORY**

Report produced on Dec 11, 2023 for MLS Technology Inc.

# 3 MONTHS 5 year NOV AVG = 104

### **INVENTORY & BEDROOMS DISTRIBUTION BY PRICE**

| Distribution of Inventor              | ory by Price Range | %      | MDOM  | 1-2 Beds  | 3 Beds    | 4 Beds    | 5+ Beds   |
|---------------------------------------|--------------------|--------|-------|-----------|-----------|-----------|-----------|
| \$100,000 and less                    |                    | 6.12%  | 96.5  | 2         | 4         | 0         | 0         |
| \$100,001<br>\$150,000                |                    | 13.27% | 55.0  | 5         | 8         | 0         | 0         |
| \$150,001<br>\$175,000                |                    | 7.14%  | 54.0  | 3         | 3         | 1         | 0         |
| \$175,001<br>\$325,000                |                    | 36.73% | 90.0  | 12        | 18        | 5         | 1         |
| \$325,001<br>\$450,000                |                    | 13.27% | 41.0  | 1         | 7         | 4         | 1         |
| \$450,001<br>\$725,000                |                    | 13.27% | 62.0  | 1         | 7         | 5         | 0         |
| \$725,001 and up                      |                    | 10.20% | 150.5 | 0         | 4         | 5         | 1         |
| Total Active Inventory by Units       | 98                 |        |       | 24        | 51        | 20        | 3         |
| Total Active Inventory by Volume      | 35,237,997         | 100%   | 79.0  | 4.66M     | 17.05M    | 11.87M    | 1.66M     |
| Median Active Inventory Listing Price | \$249,450          |        |       | \$182,500 | \$249,900 | \$462,500 | \$399,000 |