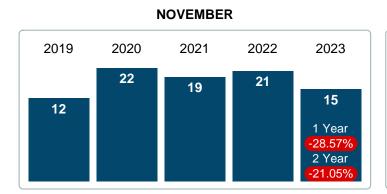

# **CLOSED LISTINGS**

Report produced on Dec 11, 2023 for MLS Technology Inc.

# NOVEMBER

# 2019 2020 2021 2022 2023 24 15 16 14 1 Year -12.50% 2 Year -41.67%