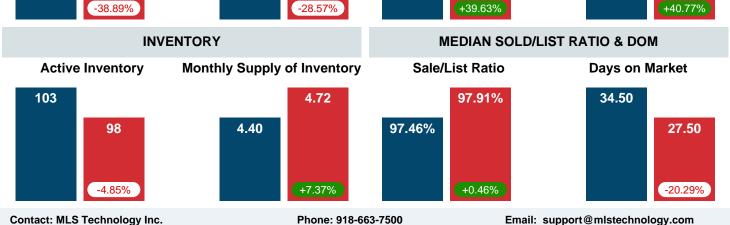

### MONTHLY INVENTORY ANALYSIS

Report produced on Dec 11, 2023 for MLS Technology Inc.

| Compared                                      | November |         |         |  |  |  |
|-----------------------------------------------|----------|---------|---------|--|--|--|
| Metrics                                       | 2022     | 2023    | +/-%    |  |  |  |
| Closed Listings                               | 16       | 14      | -12.50% |  |  |  |
| Pending Listings                              | 21       | 15      | -28.57% |  |  |  |
| New Listings                                  | 36       | 22      | -38.89% |  |  |  |
| Median List Price                             | 199,450  | 278,500 | 39.63%  |  |  |  |
| Median Sale Price                             | 195,000  | 274,500 | 40.77%  |  |  |  |
| Median Percent of Selling Price to List Price | 97.46%   | 97.91%  | 0.46%   |  |  |  |
| Median Days on Market to Sale                 | 34.50    | 27.50   | -20.29% |  |  |  |
| End of Month Inventory                        | 103      | 98      | -4.85%  |  |  |  |
| Months Supply of Inventory                    | 4.40     | 4.72    | 7.37%   |  |  |  |

# Months Supply of Inventory (MSI) Decreases

The total housing inventory at the end of November 2023 decreased **4.85%** to 98 existing homes available for sale. Over the last 12 months this area has had an average of 21 closed sales per month. This represents an unsold inventory index of **4.72** MSI for this period.

# Median Sale Price Going Up

According to the preliminary trends, this market area has experienced some upward momentum with the increase of Median Price this month. Prices went up **40.77%** in November 2023 to \$274,500 versus the previous year at \$195,000.

### **Median Days on Market Shortens**

The median number of **27.50** days that homes spent on the market before selling decreased by 7.00 days or **20.29%** in November 2023 compared to last year's same month at **34.50** DOM.