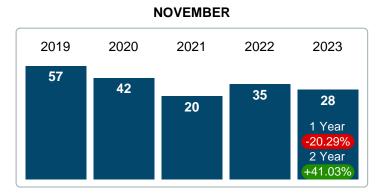

# MEDIAN DAYS ON MARKET TO SALE

Report produced on Dec 11, 2023 for MLS Technology Inc.

**3 MONTHS** 

5 year NOV AVG = 36

### **Median Days on Market Shortens**

The median number of **27.50** days that homes spent on the market before selling decreased by 7.00 days or **20.29%** in November 2023 compared to last year's same month at **34.50** DOM.