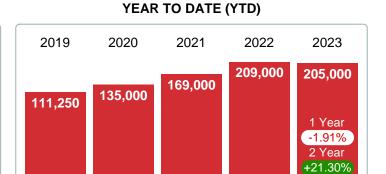

# YEAR TO DATE (YTD)

# NOVEMBER 2019 2020 2021 2022 2023 278,500 123,900 159,450 190,000 199,450 1 Year +39.63% 2 Year +46.58%

# 3 MONTHS

5 year NOV AVG = 190,260