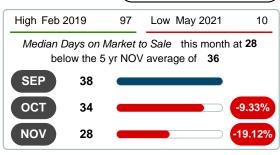

# MEDIAN DAYS ON MARKET TO SALE

Report produced on Dec 11, 2023 for MLS Technology Inc.

**3 MONTHS** 

5 year NOV AVG = 36

### **Median Days on Market Shortens**

The median number of **27.50** days that homes spent on the market before selling decreased by 7.00 days or **20.29%** in November 2023 compared to last year's same month at **34.50** DOM.