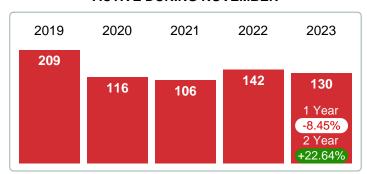

# **CLOSED LISTINGS**

Report produced on Dec 11, 2023 for MLS Technology Inc.

# 2019 2020 2021 2022 2023 24 15 16 14 1 Year -12.50% 2 Year -41.67%