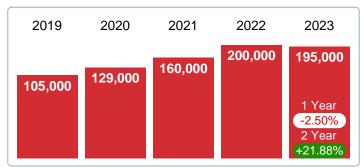

# MEDIAN SOLD PRICE AT CLOSING

Report produced on Dec 11, 2023 for MLS Technology Inc.

1 Year

+40.77%

2 Year

+42.60%

# NOVEMBER 2020 2021 2022 2023 158,000 192,500 195,000

# Median Sale Price Going Up

According to the preliminary trends, this market area has experienced some upward momentum with the increase of Median Price this month. Prices went up **40.77%** in November 2023 to \$274,500 versus the previous year at \$195,000.