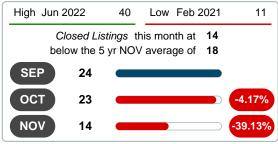

# **CLOSED LISTINGS**

Report produced on Dec 11, 2023 for MLS Technology Inc.

# 3 MONTHS (5 year NOV AVG = 18

### **CLOSED LISTINGS & BEDROOMS DISTRIBUTION BY PRICE**

Jun 2019 Dec 2019 Jun 2020 Dec 2020 Jun 2021 Dec 2021 Jun 2022 Dec 2022 Jun 2023

|                        | Distribution of Closed Listings by Price Range | %      | MDOM | 1-2 Beds  | 3 Beds    | 4 Beds    | 5+ Beds |
|------------------------|------------------------------------------------|--------|------|-----------|-----------|-----------|---------|
| \$150,000<br>and less  | 1                                              | 7.14%  | 1.0  | 1         | 0         | 0         | 0       |
| \$150,001<br>\$225,000 | 2                                              | 14.29% | 42.5 | 1         | 1         | 0         | 0       |
| \$225,001<br>\$250,000 | 2                                              | 14.29% | 43.0 | 1         | 1         | 0         | 0       |
| \$250,001<br>\$300,000 | 3                                              | 21.43% | 23.0 | 1         | 2         | 0         | 0       |
| \$300,001<br>\$375,000 | 2                                              | 14.29% | 71.5 | 1         | 0         | 1         | 0       |
| \$375,001<br>\$975,000 | 3                                              | 21.43% | 46.0 | 1         | 0         | 2         | 0       |
| \$975,001<br>and up    |                                                | 7.14%  | 8.0  | 0         | 0         | 1         | 0       |
| Total Closed           | Units 14                                       |        |      | 6         | 4         | 4         | 0       |
| Total Closed           | Volume 5,637,800                               | 100%   | 27.5 | 1.48M     | 910.70K   | 3.24M     | 0.00B   |
| Median Clos            | sed Price \$274,500                            |        |      | \$265,000 | \$245,000 | \$702,500 | \$0     |