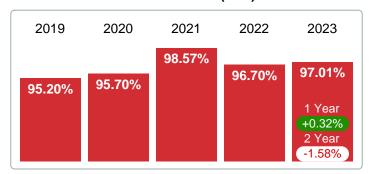

# MEDIAN PERCENT OF SELLING PRICE TO LISTING PRICE

Report produced on Dec 11, 2023 for MLS Technology Inc.

# **NOVEMBER**

# 2019 2020 2021 2022 2023 99.80% 97.46% 1 Year +0.46% 2 Year -1.89%

# YEAR TO DATE (YTD)

# **5 YEAR MARKET ACTIVITY TRENDS**

Jun 2019 Dec 2019 Jun 2020 Dec 2020 Jun 2021 Dec 2021 Jun 2022 Dec 2022 Jun 2023

# 3 MONTHS ( 5 year NOV AVG = 97.18%