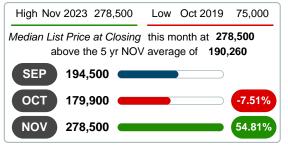

# 3 MONTHS

5 year NOV AVG = 190,260

# MEDIAN LIST PRICE OF CLOSED SALES & BEDROOMS DISTRIBUTION BY PRICE

| Distribution of Media           | an List Price at Closing by Price Range | %      | MLPrice   | 1-2 Beds | 3 Beds  | 4 Beds   | 5+ Beds |
|---------------------------------|-----------------------------------------|--------|-----------|----------|---------|----------|---------|
| \$150,000 and less              |                                         | 7.14%  | 85,000    | 85,000   | 0       | 0        | 0       |
| \$150,001<br>\$225,000          |                                         | 14.29% | 165,000   | 175,000  | 155,000 | 0        | 0       |
| \$225,001<br>\$250,000          |                                         | 7.14%  | 235,000   | 0        | 235,000 | 0        | 0       |
| \$250,001<br>\$300,000 <b>5</b> |                                         | 35.71% | 275,000   | 282,000  | 272,000 | 0        | 0       |
| \$300,001<br>\$375,000          |                                         | 7.14%  | 339,000   | 0        | 0       | 339,000  | 0       |
| \$375,001<br>\$975,000          |                                         | 14.29% | 419,450   | 399,900  | 0       | 439,000  | 0       |
| \$975,001 and up                |                                         | 14.29% | 1,190,000 | 0        | 01      | ,190,000 | 0       |
| Median List Price               | 278,500                                 |        |           | 278,500  | 252,000 | 769,500  | 0       |
| Total Closed Units              | 14                                      | 100%   | 278,500   | 6        | 4       | 4        |         |
| Total Closed Volume             | 5,607,900                               |        |           | 1.52M    | 934.00K | 3.16M    | 0.00B   |