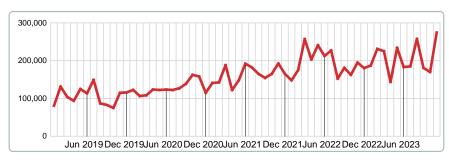

# **5 YEAR MARKET ACTIVITY TRENDS**

5 year NOV AVG = 187,000

# MEDIAN SOLD PRICE OF CLOSED SALES & BEDROOMS DISTRIBUTION BY PRICE

| Distribution of Media  | n Sold Price at Closing by Price Range | %      | M Sale    | 1-2 Beds | 3 Beds  | 4 Beds   | 5+ Beds |
|------------------------|----------------------------------------|--------|-----------|----------|---------|----------|---------|
| \$150,000 and less     |                                        | 7.14%  | 83,000    | 83,000   | 0       | 0        | 0       |
| \$150,001<br>\$225,000 |                                        | 14.29% | 160,850   | 170,000  | 151,700 | 0        | 0       |
| \$225,001<br>\$250,000 |                                        | 14.29% | 242,500   | 250,000  | 235,000 | 0        | 0       |
| \$250,001<br>\$300,000 |                                        | 21.43% | 269,000   | 280,000  | 262,000 | 0        | 0       |
| \$300,001<br>\$375,000 |                                        | 14.29% | 324,500   | 310,000  | 0       | 339,000  | 0       |
| \$375,001<br>\$975,000 |                                        | 21.43% | 430,000   | 390,100  | 0       | 702,500  | 0       |
| \$975,001 and up       |                                        | 7.14%  | 1,500,000 | 0        | 01      | ,500,000 | 0       |
| Median Sold Price      | 274,500                                |        |           | 265,000  | 245,000 | 702,500  | 0       |
| Total Closed Units     | 14                                     | 100%   | 274,500   | 6        | 4       | 4        |         |
| Total Closed Volume    | 5,637,800                              |        |           | 1.48M    | 910.70K | 3.24M    | 0.00B   |