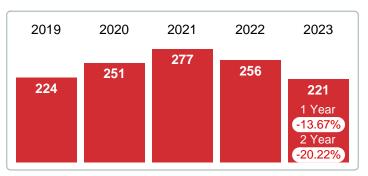

# **NEW LISTINGS**

Report produced on Dec 11, 2023 for MLS Technology Inc.

# NOVEMBER 2019 2020 2021 2022 2023 29 23 17 202 2023 1 Year -38.89% 2 Year +29.41%

# Sales Success for November 2023 is Positive

Overall, with Median Prices going up and Days on Market decreasing, the Listed versus Closed Ratio finished strong this month.

There were 22 New Listings in November 2023, down **38.89%** from last year at 36. Furthermore, there were 14 Closed Listings this month versus last year at 16, a **-12.50%** decrease.