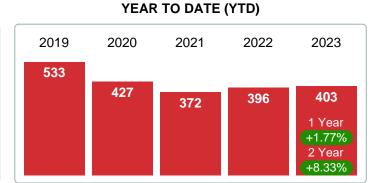

# YEAR TO DATE (YTD)

# 2019 2020 2021 2022 2023 99.80% 97.46% 1 Year +0.46% 2 Year -1.89%