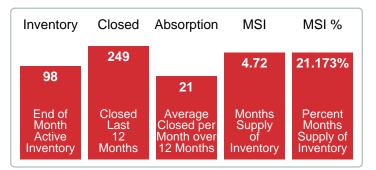

**Absorption:** Last 12 months, an Average of **21** Sales/Month **Active Inventory** as of November 30, 2023 = **98** 

# Months Supply of Inventory (MSI) Decreases

The total housing inventory at the end of November 2023 decreased **4.85%** to 98 existing homes available for sale. Over the last 12 months this area has had an average of 21 closed sales per month. This represents an unsold inventory index of **4.72** MSI for this period.

# MONTHS SUPPLY of INVENTORY (MSI)

Report produced on Dec 11, 2023 for MLS Technology Inc.

+53.23%

### MONTHS SUPPLY & BEDROOMS DISTRIBUTION BY PRICE

| Distribution of Active Inventor  | ry by Price Range and MSI | %      | MSI   | 1-2 Beds | 3 Beds | 4 Beds | 5+ Beds |
|----------------------------------|---------------------------|--------|-------|----------|--------|--------|---------|
| \$100,000 and less               |                           | 6.12%  | 1.50  | 0.80     | 2.82   | 0.00   | 0.00    |
| \$100,001<br>\$150,000           |                           | 13.27% | 4.88  | 4.62     | 5.65   | 0.00   | 0.00    |
| \$150,001<br>\$175,000           |                           | 7.14%  | 3.23  | 2.57     | 3.00   | 0.00   | 0.00    |
| \$175,001<br>\$325,000           |                           | 36.73% | 4.75  | 8.00     | 3.79   | 4.62   | 4.00    |
| \$325,001<br>\$450,000           |                           | 13.27% | 6.24  | 3.00     | 7.64   | 6.86   | 4.00    |
| \$450,001<br>\$725,000           |                           | 13.27% | 7.80  | 12.00    | 7.00   | 12.00  | 0.00    |
| \$725,001<br>and up              |                           | 10.20% | 17.14 | 0.00     | 16.00  | 20.00  | 12.00   |
| Market Supply of Inventory (MSI) | 4.72                      | 1000/  | 4.70  | 3.60     | 4.74   | 7.74   | 4.00    |
| Total Active Inventory by Units  | 98                        | 100%   | 4.72  | 24       | 51     | 20     | 3       |