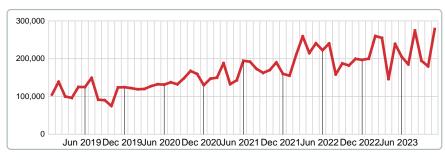

# **5 YEAR MARKET ACTIVITY TRENDS**

# **5 YEAR MARKET ACTIVITY TRENDS**

5 year NOV AVG = 187,000