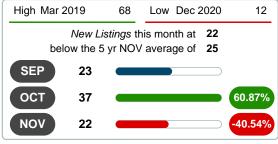

# **NEW LISTINGS**

Report produced on Dec 11, 2023 for MLS Technology Inc.

# NOVEMBER 2019 2020 2021 2022 2023 29 23 17 202 2023 1 Year -38.89% 2 Year +29.41%

### **NEW LISTINGS & BEDROOMS DISTRIBUTION BY PRICE**

| Distribution of New             | Listings by Price Range | %      |
|---------------------------------|-------------------------|--------|
| \$125,000<br>and less           |                         | 9.09%  |
| \$125,001<br>\$150,000          |                         | 13.64% |
| \$150,001<br>\$175,000          |                         | 4.55%  |
| \$175,001<br>\$325,000          |                         | 31.82% |
| \$325,001<br>\$450,000          |                         | 22.73% |
| \$450,001<br>\$650,000          |                         | 4.55%  |
| \$650,001<br>and up             |                         | 13.64% |
| Total New Listed Units          | 22                      |        |
| Total New Listed Volume         | 7,040,400               | 100%   |
| Median New Listed Listing Price | \$232,500               |        |