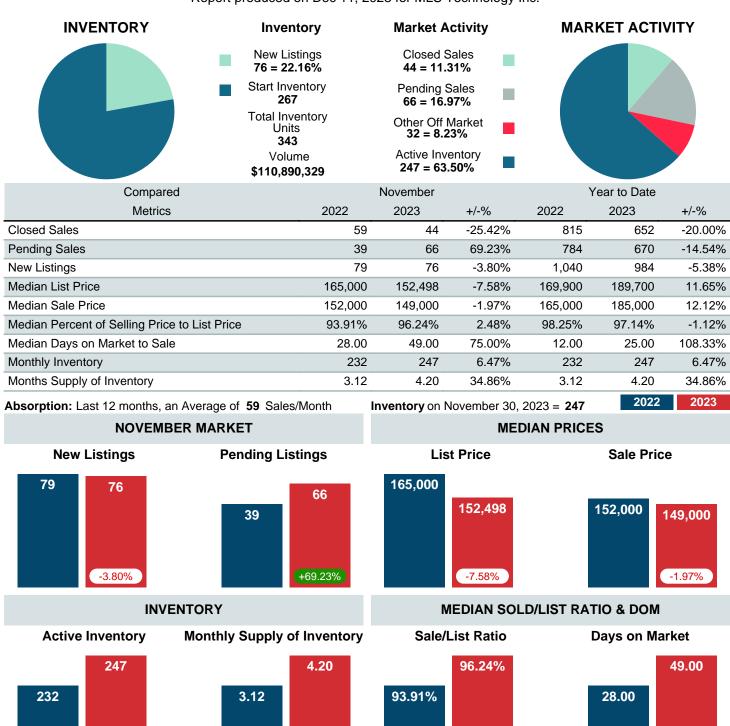

#### MONTHLY INVENTORY ANALYSIS

Report produced on Dec 11, 2023 for MLS Technology Inc.

| Compared                                      | November |         |         |  |  |  |
|-----------------------------------------------|----------|---------|---------|--|--|--|
| Metrics                                       | 2022     | 2023    | +/-%    |  |  |  |
| Closed Listings                               | 59       | 44      | -25.42% |  |  |  |
| Pending Listings                              | 39       | 66      | 69.23%  |  |  |  |
| New Listings                                  | 79       | 76      | -3.80%  |  |  |  |
| Median List Price                             | 165,000  | 152,498 | -7.58%  |  |  |  |
| Median Sale Price                             | 152,000  | 149,000 | -1.97%  |  |  |  |
| Median Percent of Selling Price to List Price | 93.91%   | 96.24%  | 2.48%   |  |  |  |
| Median Days on Market to Sale                 | 28.00    | 49.00   | 75.00%  |  |  |  |
| End of Month Inventory                        | 232      | 247     | 6.47%   |  |  |  |
| Months Supply of Inventory                    | 3.12     | 4.20    | 34.86%  |  |  |  |

**Absorption:** Last 12 months, an Average of **59** Sales/Month **Active Inventory** as of November 30, 2023 = **247** 

## Months Supply of Inventory (MSI) Increases

The total housing inventory at the end of November 2023 rose **6.47%** to 247 existing homes available for sale. Over the last 12 months this area has had an average of 59 closed sales per month. This represents an unsold inventory index of **4.20** MSI for this period.

#### Median Sale Price Falling

According to the preliminary trends, this market area has experienced some downward momentum with the decline of Median Price this month. Prices dipped **1.97%** in November 2023 to \$149,000 versus the previous year at \$152,000.

#### **Median Days on Market Lengthens**

The median number of **49.00** days that homes spent on the market before selling increased by 21.00 days or **75.00%** in November 2023 compared to last year's same month at **28.00** DOM.

#### Sales Success for November 2023 is Positive

Overall, with Median Prices falling and Days on Market increasing, the Listed versus Closed Ratio finished weak this month.

There were 76 New Listings in November 2023, down 3.80% from last year at 79. Furthermore, there were 44 Closed Listings this month versus last year at 59, a -25.42% decrease.

Closed versus Listed trends yielded a **57.9%** ratio, down from previous year's, November 2022, at **74.7%**, a **22.48%** downswing. This will certainly create pressure on an increasing Monthi; ½s Supply of Inventory (MSI) in the months to come.