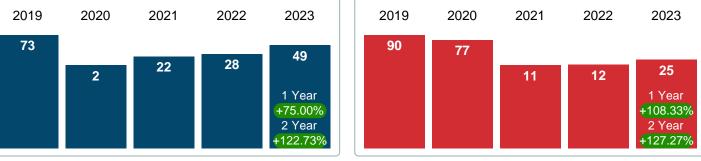

#### **CLOSED LISTINGS**

Report produced on Dec 11, 2023 for MLS Technology Inc.

#### NOVEMBER

# NOVEMBER

#### **5 YEAR MARKET ACTIVITY TRENDS**

#### PENDING LISTINGS

Report produced on Dec 11, 2023 for MLS Technology Inc.

# NOVEMBER YEAR TO DATE (YTD)

# 5 YEAR MARKET ACTIVITY TRENDS