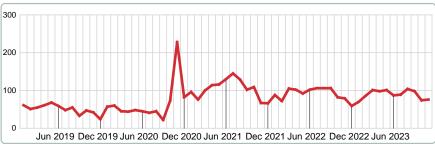

#### **NEW LISTINGS**

Report produced on Dec 11, 2023 for MLS Technology Inc.

# **NOVEMBER**

#### **5 YEAR MARKET ACTIVITY TRENDS**

#### 5 year NOV AVG = 98 **3 MONTHS**