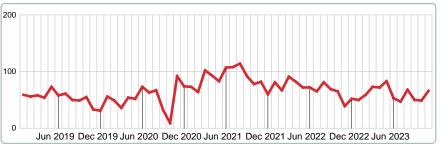

| 9.  | 09% | 66.0  | 0        | 1         | 3         | 0       |
| Total Close            | d Units 44                                     |     |     |       | 11       | 22        | 11        | 0       |
| Total Close            | d Volume 8,772,950                             | 10  | 0%  | 49.0  | 954.00K  | 4.20M     | 3.62M     | 0.00B   |
| Median Clo             | sed Price \$149,000                            |     |     |       | \$78,500 | \$175,250 | \$270,200 | \$0     |

Contact: MLS Technology Inc.

Phone: 918-663-7500



Area Delimited by Counties Carter, Love, Murray - Residential Property Type



Last update: Dec 11, 2023

#### PENDING LISTINGS

Report produced on Dec 11, 2023 for MLS Technology Inc.

# NOVEMBER YEAR TO DATE (YTD)





# 5 YEAR MARKET ACTIVITY TRENDS







#### PENDING LISTINGS & BEDROOMS DISTRIBUTION BY PRICE

| Distribution of        | Pending Listings by Price Range | %      | MDOM | 1-2 Beds  | 3 Beds    | 4 Beds    | 5+ Beds   |
|------------------------|---------------------------------|--------|------|-----------|-----------|-----------|-----------|
| \$50,000 and less 3    |                                 | 4.55%  | 15.0 | 1         | 2         | 0         | 0         |
| \$50,001<br>\$100,000  |                                 | 15.15% | 62.0 | 7         | 3         | 0         | 0         |
| \$100,001<br>\$150,000 |                                 | 15.15% | 36.0 | 4         | 6         | 0         | 0         |
| \$150,001<br>\$225,000 |                                 | 27.27% | 25.5 | 1         | 13        | 4         | 0