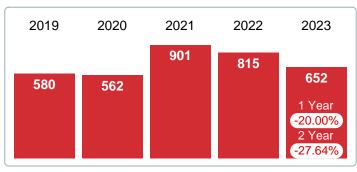

#### Sales Success for November 2023 is Positive

Overall, with Median Prices falling and Days on Market increasing, the Listed versus Closed Ratio finished weak this month.

There were 76 New Listings in November 2023, down 3.80% from last year at 79. Furthermore, there were 44 Closed Listings this month versus last year at 59, a -25.42% decrease.

Closed versus Listed trends yielded a **57.9%** ratio, down from previous year's, November 2022, at **74.7%**, a **22.48%** downswing. This will certainly create pressure on an increasing Monthi; ½s Supply of Inventory (MSI) in the months to come.