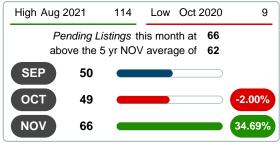

## 5 year NOV AVG = 50

#### PENDING LISTINGS

Report produced on Dec 11, 2023 for MLS Technology Inc.

# NOVEMBER YEAR TO DATE (YTD)