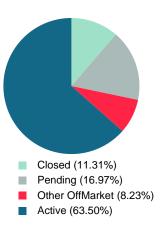

**Absorption:** Last 12 months, an Average of **59** Sales/Month **Active Inventory** as of November 30, 2023 = **247** 

## Months Supply of Inventory (MSI) Increases

The total housing inventory at the end of November 2023 rose **6.47%** to 247 existing homes available for sale. Over the last 12 months this area has had an average of 59 closed sales per month. This represents an unsold inventory index of **4.20** MSI for this period.