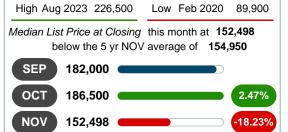

#### MEDIAN LIST PRICE AT CLOSING

Report produced on Dec 11, 2023 for MLS Technology Inc.

#### NOVEMBER

# 2019 2020 2021 2022 2023 160,750 187,500 165,000 152,498 1 Year -7.58% 2 Year -18.67%

#### **5 YEAR MARKET ACTIVITY TRENDS**

5 year NOV AVG = 154,950