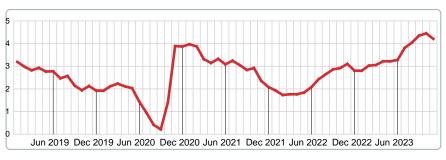

### MONTHS SUPPLY of INVENTORY (MSI)

Report produced on Dec 11, 2023 for MLS Technology Inc.

#### **MSI FOR NOVEMBER**

# 2019 2020 2021 2022 2023 3.89 2.13 2.35 3.10 1 Year +35.44% 2 Year +78.55%

#### **INDICATORS FOR NOVEMBER 2023**

#### **5 YEAR MARKET ACTIVITY TRENDS**

#### MONTHS SUPPLY & BEDROOMS DISTRIBUTION BY PRICE

| Distribution of Active Inventor  | ry by Price Range and MSI | %      | MSI   | 1-2 Beds | 3 Beds | 4 Beds | 5+ Beds |
|----------------------------------|---------------------------|--------|-------|----------|--------|--------|---------|
| \$75,000 and less                |                           | 5.67%  | 1.73  | 1.89     | 1.88   | 0.00   | 0.00    |
| \$75,001<br>\$125,000            |                           | 10.53% | 2.60  | 3.43     | 1.75   | 1.50   | 0.00    |
| \$125,001<br>\$175,000           |                           | 17.41% | 4.03  | 4.26     | 4.05   | 4.00   | 0.00    |
| \$175,001<br>\$275,000           |                           | 24.29% | 3.43  | 6.00     | 2.60   | 5.02   | 3.00    |
| \$275,001<br>\$400,000           |                           | 19.43% | 6.40  | 18.00    | 5.90   | 6.00   | 4.80    |
| \$400,001<br>\$675,000           |                           | 13.36% | 8.25  | 12.00    | 9.71   | 3.65   | 42.00   |
| \$675,001<br>and up              |                           | 9.31%  | 23.00 | 0.00     | 22.00  | 32.00  | 16.00   |
| Market Supply of Inventory (MSI) | 4.20                      | 1000/  | 4.20  | 3.80     | 3.92   | 5.00   | 8.84    |
| Total Active Inventory by Units  | 247                       | 100%   | 4.20  | 56       | 127    | 50     | 14      |