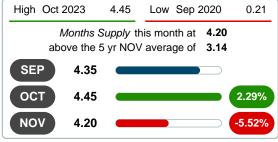

### MONTHS SUPPLY of INVENTORY (MSI)

Report produced on Dec 11, 2023 for MLS Technology Inc.

#### **MSI FOR NOVEMBER**

#### **INDICATORS FOR NOVEMBER 2023**

#### MONTHS SUPPLY & BEDROOMS DISTRIBUTION BY PRICE

| Distribution of Active Inventor  | ry by Price Range and MSI | %      | MSI   | 1-2 Beds | 3 Beds | 4 Beds | 5+ Beds |
|----------------------------------|---------------------------|--------|-------|----------|--------|--------|---------|
| \$75,000 and less                |                           | 5.67%  | 1.73  | 1.89     | 1.88   | 0.00   | 0.00    |
| \$75,001<br>\$125,000            |                           | 10.53% | 2.60  | 3.43     | 1.75   | 1.50   | 0.00    |
| \$125,001<br>\$175,000           |                           | 17.41% | 4.03  | 4.26     | 4.05   | 4.00   | 0.00    |
| \$175,001<br>\$275,000           |                           | 24.29% | 3.43  | 6.00     | 2.60   | 5.02   | 3.00    |
| \$275,001<br>\$400,000           |                           | 19.43% | 6.40  | 18.00    | 5.90   | 6.00   | 4.80    |
| \$400,001<br>\$675,000           |                           | 13.36% | 8.25  | 12.00    | 9.71   | 3.65   | 42.00   |
| \$675,001<br>and up              |                           | 9.31%  | 23.00 | 0.00     | 22.00  | 32.00  | 16.00   |
| Market Supply of Inventory (MSI) | 4.20                      | 1000/  | 4.20  | 3.80     | 3.92   | 5.00   | 8.84    |
| Total Active Inventory by Units  | 247                       | 100%   | 4.20  | 56       | 127    | 50     | 14      |