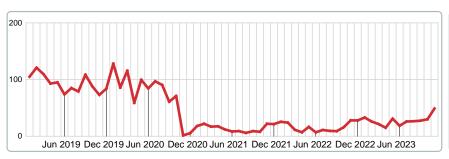

#### **ACTIVE INVENTORY**

Report produced on Dec 11, 2023 for MLS Technology Inc.

#### **END OF NOVEMBER**

#### 2019 2020 2021 2022 2023 247 231 198 187 109 1 Year +6.93% 2 Year +32.09%

#### **ACTIVE DURING NOVEMBER**

#### **5 YEAR MARKET ACTIVITY TRENDS**