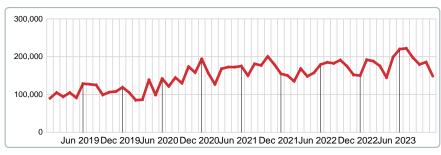

#### **5 YEAR MARKET ACTIVITY TRENDS**

Jun 2019 Dec 2019 Jun 2020 Dec 2020 Jun 2021 Dec 2021 Jun 2022 Dec 2022 Jun 2023