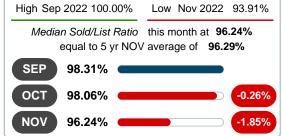

#### MEDIAN PERCENT OF SELLING PRICE TO LISTING PRICE

Report produced on Dec 11, 2023 for MLS Technology Inc.

#### **NOVEMBER**

# 2019 2020 2021 2022 2023 96.67% 96.93% 97.68% 93.91% 96.24% 1 Year +2.48% 2 Year

# 3 MONTHS ( 5 year NOV AVG = 96.29%