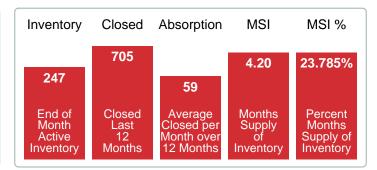

**Absorption:** Last 12 months, an Average of **59** Sales/Month **Active Inventory** as of November 30, 2023 = **247** 

## Months Supply of Inventory (MSI) Increases

The total housing inventory at the end of November 2023 rose **6.47%** to 247 existing homes available for sale. Over the last 12 months this area has had an average of 59 closed sales per month. This represents an unsold inventory index of **4.20** MSI for this period.