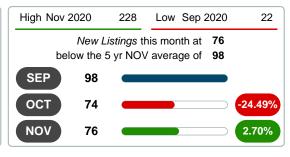

#### **NEW LISTINGS**

Report produced on Dec 11, 2023 for MLS Technology Inc.

# **NOVEMBER**

#### 5 year NOV AVG = 98 **3 MONTHS**

#### **NEW LISTINGS & BEDROOMS DISTRIBUTION BY PRICE**

| Distribution of New             | Listings by Price Range | %      |
|---------------------------------|-------------------------|--------|
| \$75,000 and less 6             |                         | 7.89%  |
| \$75,001<br>\$125,000           |                         | 17.11% |
| \$125,001<br>\$150,000          |                         | 10.53% |
| \$150,001<br>\$225,000          |                         | 26.32% |
| \$225,001<br>\$325,000          |                         | 13.16% |
| \$325,001<br>\$550,000          |                         | 14.47% |
| \$550,001 and up                |                         | 10.53% |
| Total New Listed Units          | 76                      |        |
| Total New Listed Volume         | 19,881,089              | 100%   |
| Median New Listed Listing Price | \$177,000               |        |