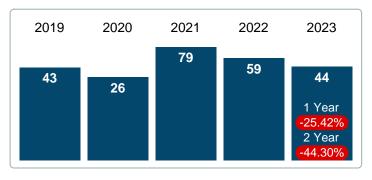

#### Sales Success for November 2023 is Positive

Overall, with Median Prices falling and Days on Market increasing, the Listed versus Closed Ratio finished weak this month.

There were 76 New Listings in November 2023, down 3.80% from last year at 79. Furthermore, there were 44 Closed Listings this month versus last year at 59, a -25.42% decrease.

Closed versus Listed trends yielded a **57.9%** ratio, down from previous year's, November 2022, at **74.7%**, a **22.48%** downswing. This will certainly create pressure on an increasing Monthi; ½s Supply of Inventory (MSI) in the months to come.