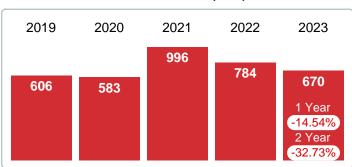

#### PENDING LISTINGS

Report produced on Dec 11, 2023 for MLS Technology Inc.

# NOVEMBER YEAR TO DATE (YTD)

# 5 YEAR MARKET ACTIVITY TRENDS