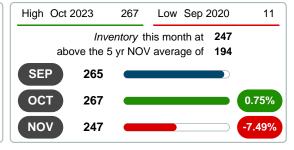

#### **ACTIVE INVENTORY**

Report produced on Dec 11, 2023 for MLS Technology Inc.

#### **END OF NOVEMBER**

#### 2019 2020 2021 2022 2023 247 231 198 187 109 1 Year +6.93% 2 Year +32.09%