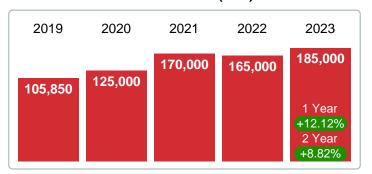

# 2019 2020 2021 2022 2023 160,750 187,500 165,000 152,498 1 Year -7.58% 2 Year -18.67%

#### **5 YEAR MARKET ACTIVITY TRENDS**

5 year NOV AVG = 154,950