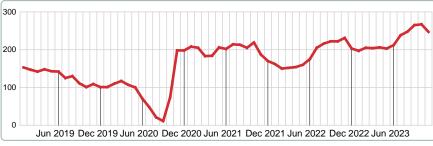

#### **ACTIVE INVENTORY**

Report produced on Dec 11, 2023 for MLS Technology Inc.

#### **END OF NOVEMBER**

#### 2019 2020 2021 2022 2023 247 231 198 187 109 1 Year +6.93% 2 Year +32.09%

#### **ACTIVE DURING NOVEMBER**

#### **5 YEAR MARKET ACTIVITY TRENDS**