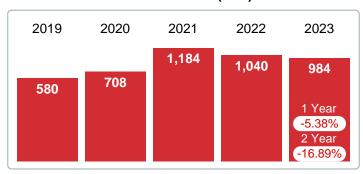

**Absorption:** Last 12 months, an Average of **59** Sales/Month **Active Inventory** as of November 30, 2023 = **247** 

## Months Supply of Inventory (MSI) Increases

The total housing inventory at the end of November 2023 rose **6.47%** to 247 existing homes available for sale. Over the last 12 months this area has had an average of 59 closed sales per month. This represents an unsold inventory index of **4.20** MSI for this period.

#### **ACTIVE INVENTORY**

Report produced on Dec 11, 2023 for MLS Technology Inc.

#### **END OF NOVEMBER**