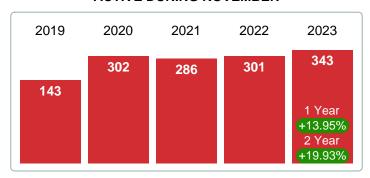

#### **NEW LISTINGS**

Report produced on Dec 11, 2023 for MLS Technology Inc.

# **NOVEMBER**

#### **NEW LISTINGS & BEDROOMS DISTRIBUTION BY PRICE**

| Distribution of New             | Listings by Price Range | %      |
|---------------------------------|-------------------------|--------|
| \$75,000 and less 6             |                         | 7.89%  |
| \$75,001<br>\$125,000           |                         | 17.11% |
| \$125,001<br>\$150,000          |                         | 10.53% |
| \$150,001<br>\$225,000          |                         | 26.32% |
| \$225,001<br>\$325,000          |                         | 13.16% |
| \$325,001<br>\$550,000          |                         | 14.47% |
| \$550,001 and up                |                         | 10.53% |
| Total New Listed Units          | 76                      |        |
| Total New Listed Volume         | 19,881,089              | 100%   |
| Median New Listed Listing Price | \$177,000               |        |