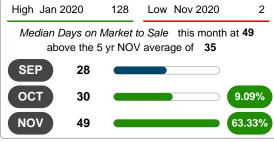

#### **Median Days on Market Lengthens**

The median number of **49.00** days that homes spent on the market before selling increased by 21.00 days or **75.00%** in November 2023 compared to last year's same month at **28.00** DOM.

## 5 year NOV AVG = 50

### **NOVEMBER** 2020 2021 2022 2023 49 28 22

#### **3 MONTHS**

5 year NOV AVG = 35