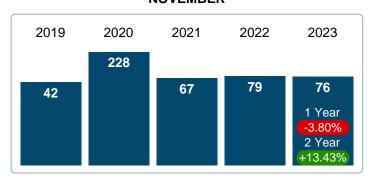

#### Sales Success for November 2023 is Positive

Overall, with Median Prices falling and Days on Market increasing, the Listed versus Closed Ratio finished weak this month.

There were 76 New Listings in November 2023, down 3.80% from last year at 79. Furthermore, there were 44 Closed Listings this month versus last year at 59, a -25.42% decrease.

#### **NEW LISTINGS**

Report produced on Dec 11, 2023 for MLS Technology Inc.

# **NOVEMBER**