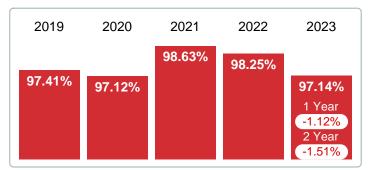

#### MEDIAN PERCENT OF SELLING PRICE TO LISTING PRICE

Report produced on Dec 11, 2023 for MLS Technology Inc.

#### **NOVEMBER**

# 2019 2020 2021 2022 2023 96.67% 96.93% 97.68% 93.91% 96.24% 1 Year +2.48% 2 Year

#### YEAR TO DATE (YTD)

#### **5 YEAR MARKET ACTIVITY TRENDS**

Jun 2019 Dec 2019 Jun 2020 Dec 2020 Jun 2021 Dec 2021 Jun 2022 Dec 2022 Jun 2023

# 3 MONTHS ( 5 year NOV AVG = 96.29%