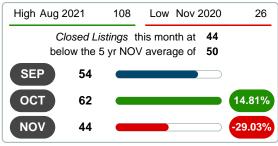

#### **CLOSED LISTINGS**

Report produced on Dec 11, 2023 for MLS Technology Inc.

#### NOVEMBER

# NOVEMBER

#### **5 YEAR MARKET ACTIVITY TRENDS**

#### 3 MONTHS

## 5 year NOV AVG = 50

#### Sales Success for November 2023 is Positive

Overall, with Median Prices falling and Days on Market increasing, the Listed versus Closed Ratio finished weak this month.

There were 76 New Listings in November 2023, down 3.80% from last year at 79. Furthermore, there were 44 Closed Listings this month versus last year at 59, a -25.42% decrease.