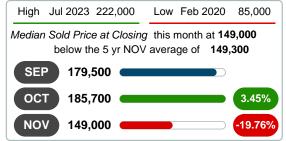

#### MEDIAN SOLD PRICE AT CLOSING

Report produced on Dec 11, 2023 for MLS Technology Inc.

# NOVEMBER

# 2019 2020 2021 2022 2023 158,000 179,500 152,000 149,000 1 Year -1.97% 2 Year -16.99%

#### **5 YEAR MARKET ACTIVITY TRENDS**

5 year NOV AVG = 149,300