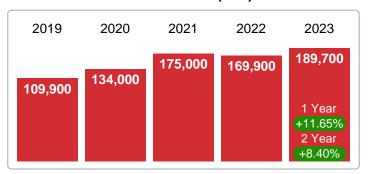

# 2019 2020 2021 2022 2023 160,750 187,500 165,000 152,498 1 Year -7.58% 2 Year -18.67%