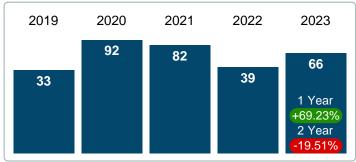

#### **ACTIVE INVENTORY**

Report produced on Dec 11, 2023 for MLS Technology Inc.

#### **END OF NOVEMBER**

#### 2019 2020 2021 2022 2023 247 231 198 187 109 1 Year +6.93% 2 Year +32.09%