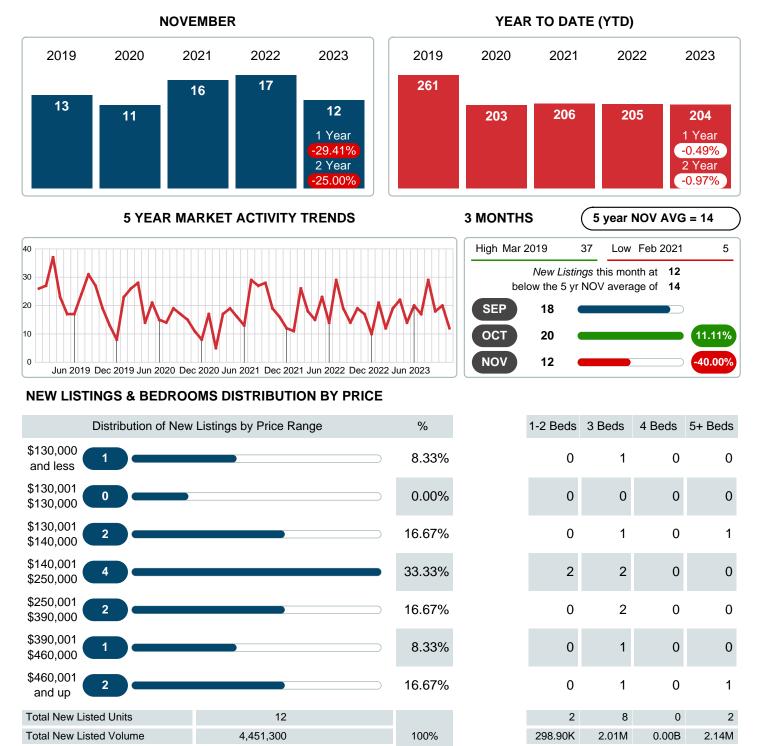

### **NEW LISTINGS**

Report produced on Dec 11, 2023 for MLS Technology Inc.

Average New Listed Listing Price Contact: MLS Technology Inc.

Phone: 918-663-7500

Email: support@mlstechnology.com

\$149,450 \$251,675

#### Sales Success for November 2023 is Positive

Overall, with Average Prices falling and Days on Market increasing, the Listed versus Closed Ratio finished strong this month.

There were 12 New Listings in November 2023, down 29.41% from last year at 17. Furthermore, there were 10 Closed Listings this month versus last year at 13, a -23.08% decrease.