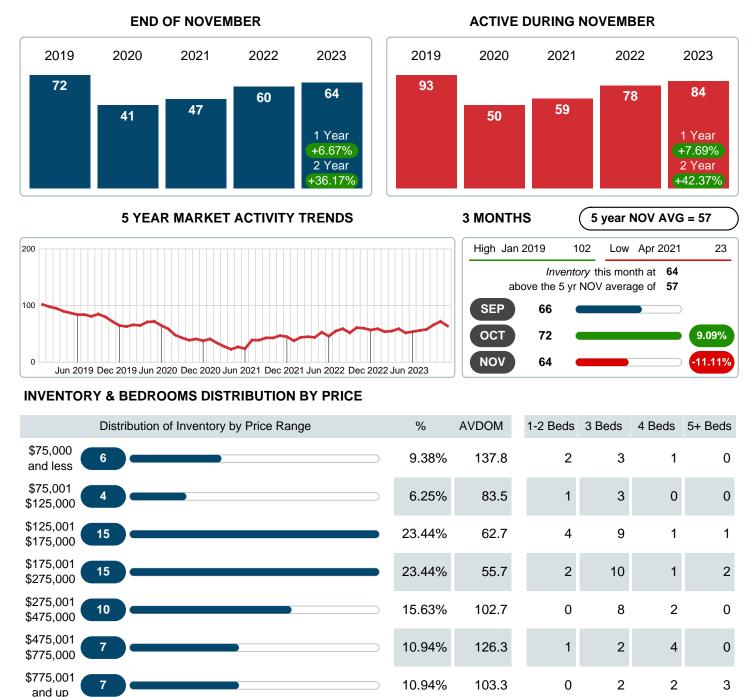

### **ACTIVE INVENTORY**

Report produced on Dec 11, 2023 for MLS Technology Inc.

Reports produced and compiled by RE STATS Inc. Information is deemed reliable but not guaranteed. Does not reflect all market activity.

#### Months Supply of Inventory (MSI) Increases

The total housing inventory at the end of November 2023 rose 6.67% to 64 existing homes available for sale. Over the last 12 months this area has had an average of 10 closed sales per month. This represents an unsold inventory index of 6.56 MSI for this period.

Absorption: Last 12 months, an Average of 10 Sales/Month Active Inventory as of November 30, 2023 = 64