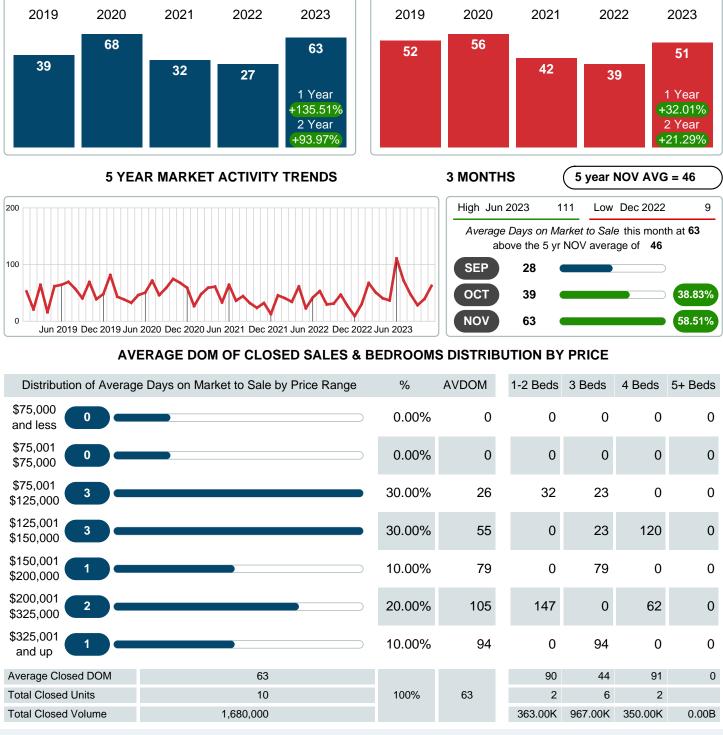

### AVERAGE DAYS ON MARKET TO SALE

Report produced on Dec 11, 2023 for MLS Technology Inc.

Contact: MLS Technology Inc.

Phone: 918-663-7500

Email: support@mlstechnology.com

**NOVEMBER** 

#### Average Days on Market Lengthens

The average number of 62.50 days that homes spent on the market before selling increased by 35.96 days or 135.51% in November 2023 compared to last year's same month at 26.54 DOM

### **CLOSED LISTINGS**

Report produced on Dec 11, 2023 for MLS Technology Inc.

Contact: MLS Technology Inc.

Phone: 918-663-7500

Email: support@mlstechnology.com