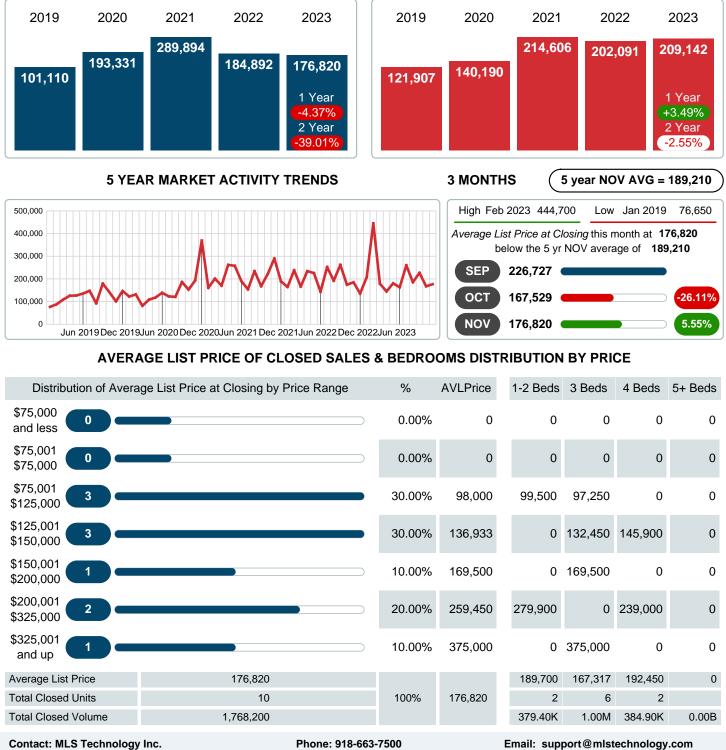

# November 2023

Area Delimited by County Of Sequoyah - Residential Property Type

YEAR TO DATE (YTD)

### AVERAGE LIST PRICE AT CLOSING

Report produced on Dec 11, 2023 for MLS Technology Inc.

Reports produced and compiled by RE STATS Inc. Information is deemed reliable but not guaranteed. Does not reflect all market activity.

Email: support@mlstechnology.com

Page 8 of 11