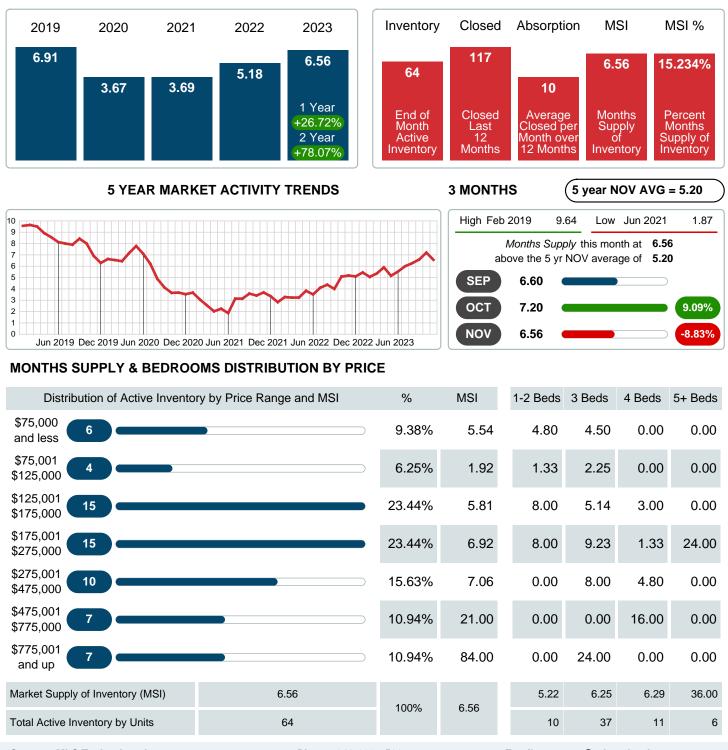

### MONTHS SUPPLY of INVENTORY (MSI)

Report produced on Dec 11, 2023 for MLS Technology Inc.

Contact: MLS Technology Inc.

Phone: 918-663-7500

Email: support@mlstechnology.com

**NOVEMBER** 

#### Months Supply of Inventory (MSI) Increases

The total housing inventory at the end of November 2023 rose 6.67% to 64 existing homes available for sale. Over the last 12 months this area has had an average of 10 closed sales per month. This represents an unsold inventory index of 6.56 MSI for this period.

### MONTHLY INVENTORY ANALYSIS

Report produced on Dec 11, 2023 for MLS Technology Inc.

| Compared                                       | November |         |         |
|------------------------------------------------|----------|---------|---------|
| Metrics                                        | 2022     | 2023    | +/-%    |
| Closed Listings                                | 13       | 10      | -23.08% |
| Pending Listings                               | 10       | 14      | 40.00%  |
| New Listings                                   | 17       | 12      | -29.41% |
| Average List Price                             | 184,892  | 176,820 | -4.37%  |
| Average Sale Price                             | 174,692  | 168,000 | -3.83%  |
| Average Percent of Selling Price to List Price | 93.86%   | 95.92%  | 2.19%   |
| Average Days on Market to Sale                 | 26.54    | 62.50   | 135.51% |
| End of Month Inventory                         | 60       | 64      | 6.67%   |
| Months Supply of Inventory                     | 5.18     | 6.56    | 26.72%  |