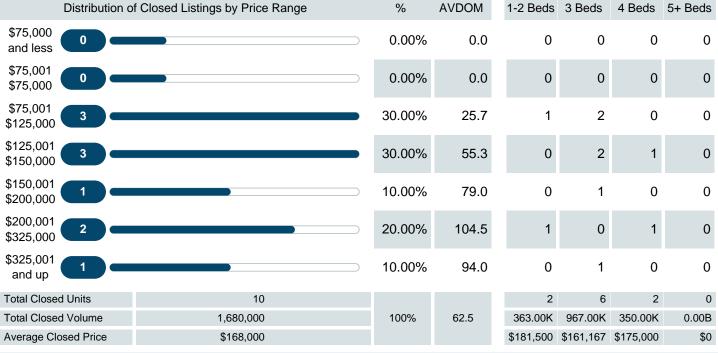

### **CLOSED LISTINGS**

Report produced on Dec 11, 2023 for MLS Technology Inc.

Contact: MLS Technology Inc.

Phone: 918-663-7500

Email: support@mlstechnology.com