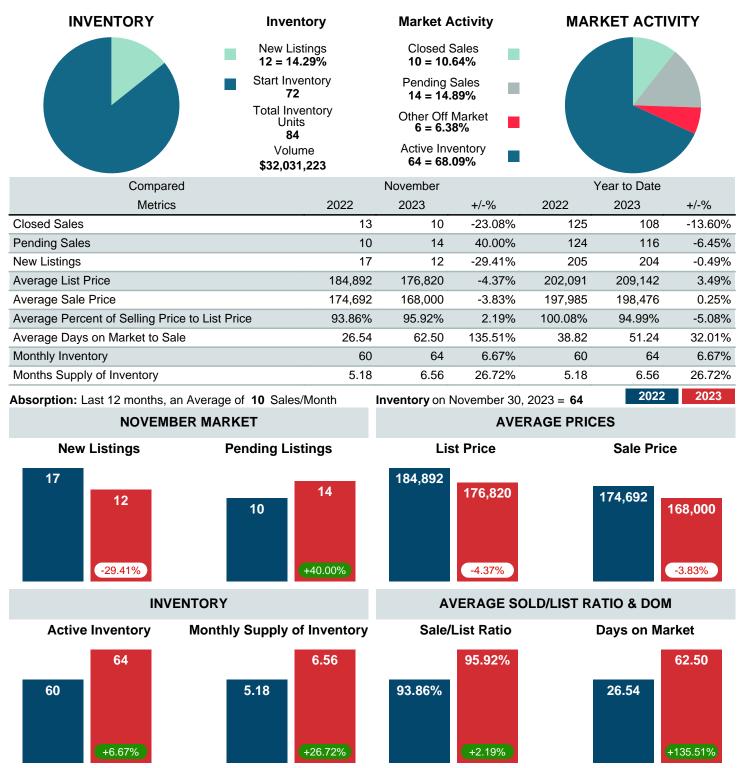

## November 2023

Area Delimited by County Of Sequoyah - Residential Property Type

### MONTHLY INVENTORY ANALYSIS

Report produced on Dec 11, 2023 for MLS Technology Inc.

| Compared                                       | November |         |         |
|------------------------------------------------|----------|---------|---------|
| Metrics                                        | 2022     | 2023    | +/-%    |
| Closed Listings                                | 13       | 10      | -23.08% |
| Pending Listings                               | 10       | 14      | 40.00%  |
| New Listings                                   | 17       | 12      | -29.41% |
| Average List Price                             | 184,892  | 176,820 | -4.37%  |
| Average Sale Price                             | 174,692  | 168,000 | -3.83%  |
| Average Percent of Selling Price to List Price | 93.86%   | 95.92%  | 2.19%   |
| Average Days on Market to Sale                 | 26.54    | 62.50   | 135.51% |
| End of Month Inventory                         | 60       | 64      | 6.67%   |
| Months Supply of Inventory                     | 5.18     | 6.56    | 26.72%  |

Absorption: Last 12 months, an Average of 10 Sales/Month Active Inventory as of November 30, 2023 = 64

#### **Analysis Wrap-Up**

#### Months Supply of Inventory (MSI) Increases

The total housing inventory at the end of November 2023 rose 6.67% to 64 existing homes available for sale. Over the last 12 months this area has had an average of 10 closed sales per month. This represents an unsold inventory index of 6.56 MSI for this period.

#### Average Sale Price Falling

According to the preliminary trends, this market area has experienced some downward momentum with the decline of Average Price this month. Prices dipped 3.83% in November 2023 to \$168,000 versus the previous year at \$174,692.

#### Average Days on Market Lengthens

The average number of 62.50 days that homes spent on the market before selling increased by 35.96 days or 135.51% in November 2023 compared to last year's same month at 26.54 DOM

#### Sales Success for November 2023 is Positive

Overall, with Average Prices falling and Days on Market increasing, the Listed versus Closed Ratio finished strong this month.

There were 12 New Listings in November 2023, down 29.41% from last year at 17. Furthermore, there were 10 Closed Listings this month versus last year at 13, a -23.08% decrease.

Closed versus Listed trends yielded a 83.3% ratio, up from previous year's, November 2022, at 76.5%, a 8.97% upswing. This will certainly create pressure on an increasing Monthi 21/2s Supply of Inventory (MSI) in the months to come.