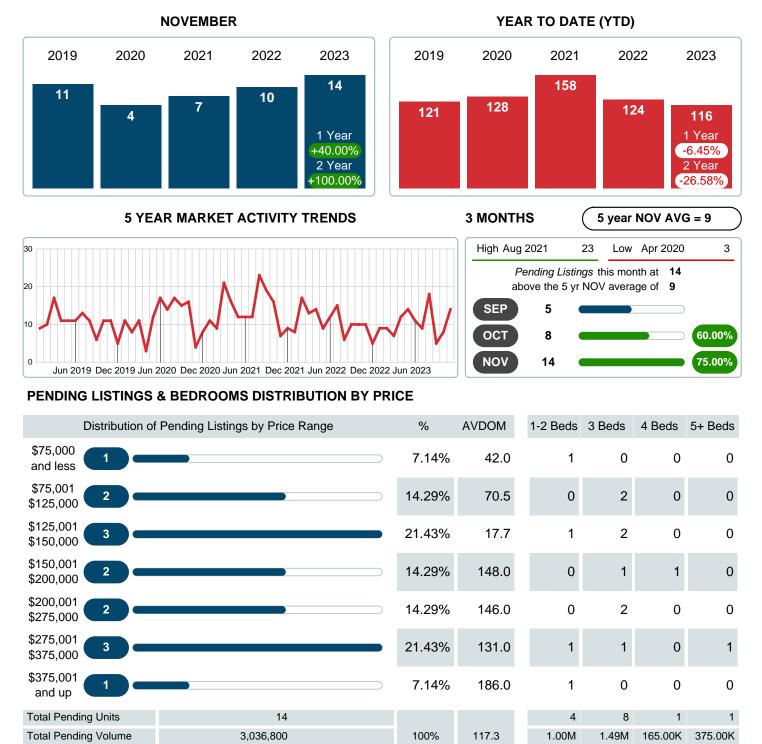

### MONTHLY INVENTORY ANALYSIS

Report produced on Dec 11, 2023 for MLS Technology Inc.

| Compared                                       | November |         |         |
|------------------------------------------------|----------|---------|---------|
| Metrics                                        | 2022     | 2023    | +/-%    |
| Closed Listings                                | 13       | 10      | -23.08% |
| Pending Listings                               | 10       | 14      | 40.00%  |
| New Listings                                   | 17       | 12      | -29.41% |
| Average List Price                             | 184,892  | 176,820 | -4.37%  |
| Average Sale Price                             | 174,692  | 168,000 | -3.83%  |
| Average Percent of Selling Price to List Price | 93.86%   | 95.92%  | 2.19%   |
| Average Days on Market to Sale                 | 26.54    | 62.50   | 135.51% |
| End of Month Inventory                         | 60       | 64      | 6.67%   |
| Months Supply of Inventory                     | 5.18     | 6.56    | 26.72%  |

#### Sales Success for November 2023 is Positive

Overall, with Average Prices falling and Days on Market increasing, the Listed versus Closed Ratio finished strong this month.

There were 12 New Listings in November 2023, down 29.41% from last year at 17. Furthermore, there were 10 Closed Listings this month versus last year at 13, a -23.08% decrease.

### PENDING LISTINGS

Report produced on Dec 11, 2023 for MLS Technology Inc.

Contact: MLS Technology Inc.

Average Listing Price

Phone: 918-663-7500

Email: support@mlstechnology.com

\$250,475 \$186,863 \$165,000 \$375,000