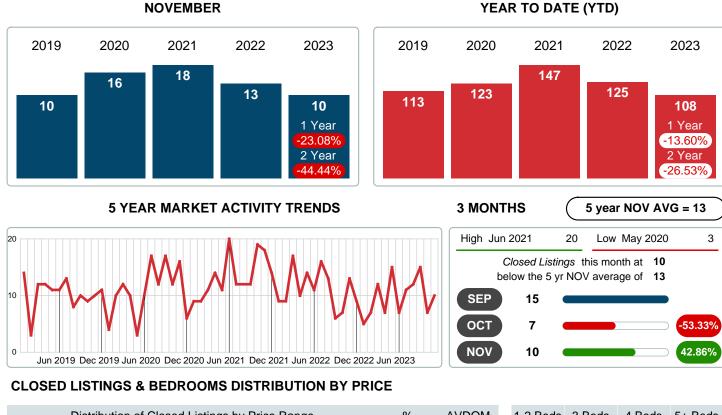

### MONTHLY INVENTORY ANALYSIS

Report produced on Dec 11, 2023 for MLS Technology Inc.

| Compared                                       | November |         |         |
|------------------------------------------------|----------|---------|---------|
| Metrics                                        | 2022     | 2023    | +/-%    |
| Closed Listings                                | 13       | 10      | -23.08% |
| Pending Listings                               | 10       | 14      | 40.00%  |
| New Listings                                   | 17       | 12      | -29.41% |
| Average List Price                             | 184,892  | 176,820 | -4.37%  |
| Average Sale Price                             | 174,692  | 168,000 | -3.83%  |
| Average Percent of Selling Price to List Price | 93.86%   | 95.92%  | 2.19%   |
| Average Days on Market to Sale                 | 26.54    | 62.50   | 135.51% |
| End of Month Inventory                         | 60       | 64      | 6.67%   |
| Months Supply of Inventory                     | 5.18     | 6.56    | 26.72%  |

#### Months Supply of Inventory (MSI) Increases

The total housing inventory at the end of November 2023 rose 6.67% to 64 existing homes available for sale. Over the last 12 months this area has had an average of 10 closed sales per month. This represents an unsold inventory index of 6.56 MSI for this period.

#### Average Sale Price Falling

According to the preliminary trends, this market area has experienced some downward momentum with the decline of Average Price this month. Prices dipped 3.83% in November 2023 to \$168,000 versus the previous year at \$174,692.

#### Average Days on Market Lengthens

The average number of 62.50 days that homes spent on the market before selling increased by 35.96 days or 135.51% in November 2023 compared to last year's same month at 26.54 DOM

#### Sales Success for November 2023 is Positive

Overall, with Average Prices falling and Days on Market increasing, the Listed versus Closed Ratio finished strong this month.

There were 12 New Listings in November 2023, down 29.41% from last year at 17. Furthermore, there were 10 Closed Listings this month versus last year at 13, a -23.08% decrease.

Closed versus Listed trends yielded a 83.3% ratio, up from previous year's, November 2022, at 76.5%, a 8.97% upswing. This will certainly create pressure on an increasing Monthi 21/2s Supply of Inventory (MSI) in the months to come.

### **CLOSED LISTINGS**

Report produced on Dec 11, 2023 for MLS Technology Inc.

Contact: MLS Technology Inc.

Phone: 918-663-7500

Email: support@mlstechnology.com