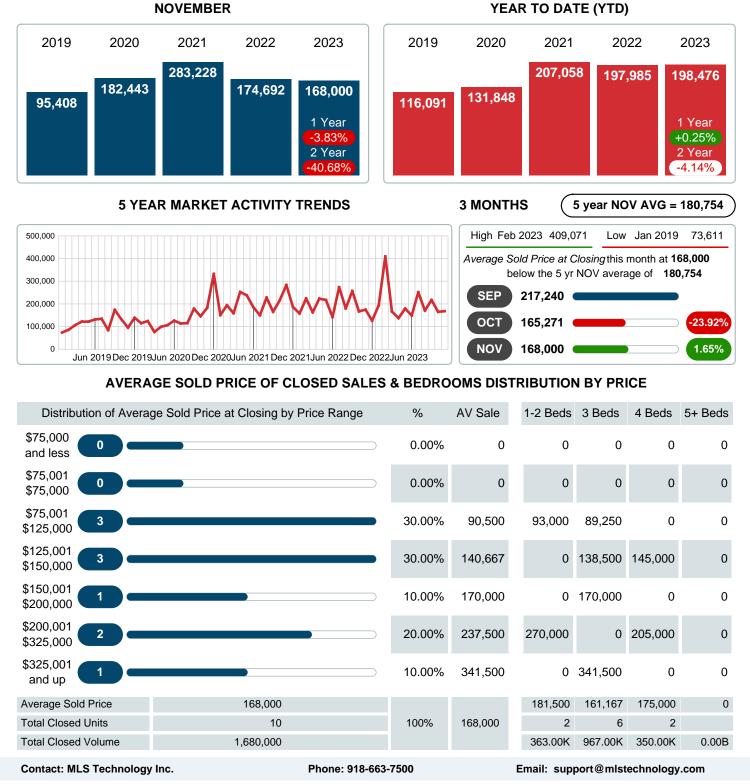

# November 2023

Area Delimited by County Of Sequoyah - Residential Property Type

### AVERAGE SOLD PRICE AT CLOSING

Report produced on Dec 11, 2023 for MLS Technology Inc.