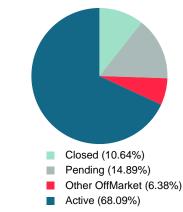

### **ACTIVE INVENTORY**

Report produced on Dec 11, 2023 for MLS Technology Inc.

Reports produced and compiled by RE STATS Inc. Information is deemed reliable but not guaranteed. Does not reflect all market activity.

27,227,823

\$425,435

64

Phone: 918-663-7500

100%

87.0

6

4.42M

11

7.97M

10

1.69M

37

\$168,880 \$355,198 \$724,882 \$737,167

13.14M

Email: support@mlstechnology.com