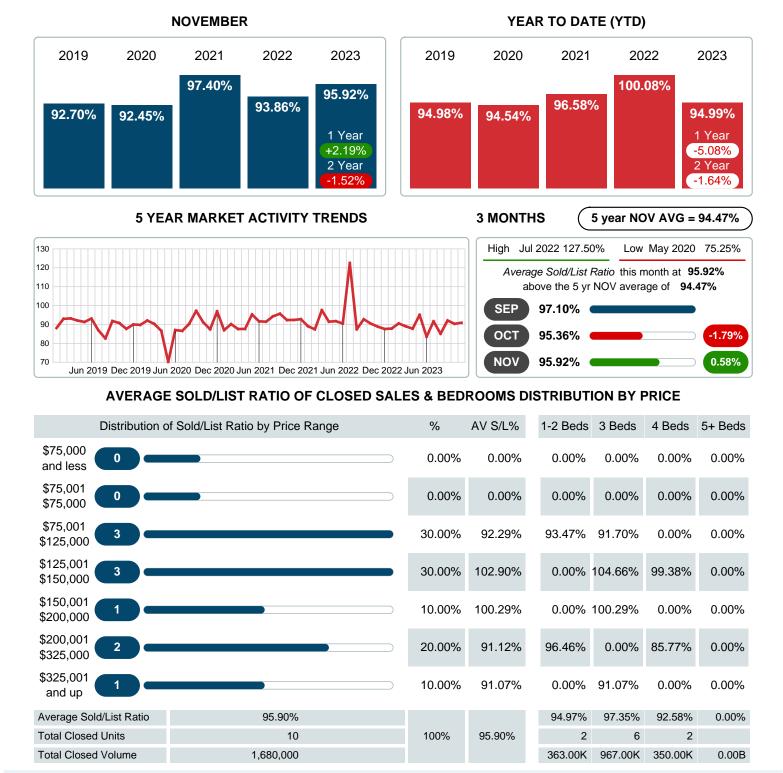

## November 2023

Area Delimited by County Of Sequoyah - Residential Property Type

### AVERAGE PERCENT OF SELLING PRICE TO LISTING PRICE

Report produced on Dec 11, 2023 for MLS Technology Inc.

Contact: MLS Technology Inc.

Phone: 918-663-7500

Email: support@mlstechnology.com