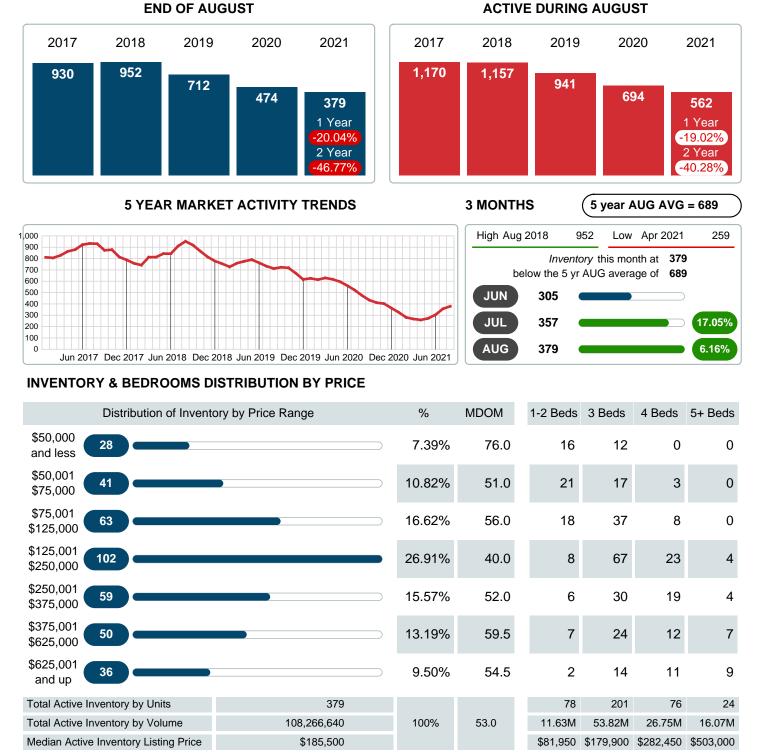

## **ACTIVE INVENTORY**

Report produced on Nov 16, 2023 for MLS Technology Inc.

Contact: MLS Technology Inc.

Phone: 918-663-7500

Email: support@mlstechnology.com

Area Delimited by Counties Haskell, Latimer, Leflore, McIntosh, Pittsburg, Pushmataha, Sequoyah - Residential Property Type

Absorption: Last 12 months, an Average of 116 Sales/Month Active Inventory as of August 31, 2021 = 379