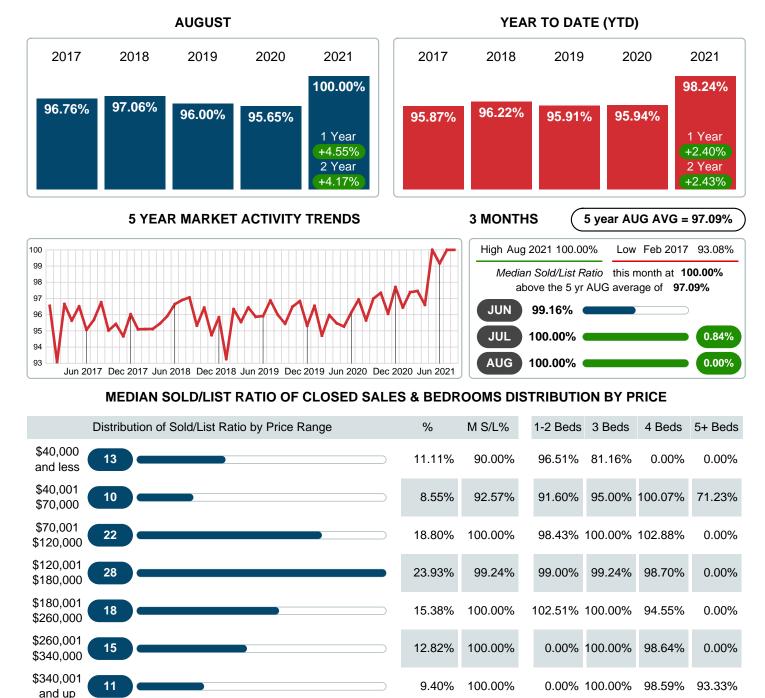

## MEDIAN PERCENT OF SELLING PRICE TO LISTING PRICE

Report produced on Nov 16, 2023 for MLS Technology Inc.

Reports produced and compiled by RE STATS Inc. Information is deemed reliable but not guaranteed. Does not reflect all market activity.

### Median Days on Market Shortens

The median number of 13.00 days that homes spent on the market before selling decreased by 24.00 days or 64.86% in August 2021 compared to last year's same month at 37.00 DOM.