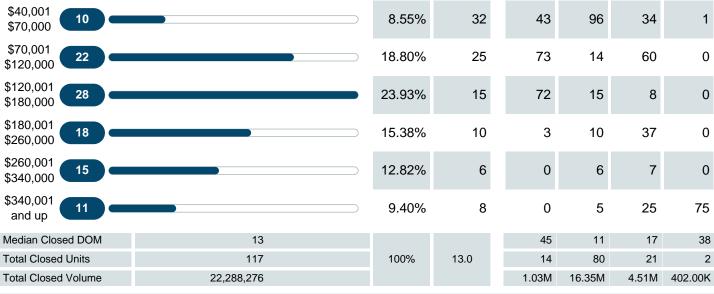

## MEDIAN DAYS ON MARKET TO SALE

Report produced on Nov 16, 2023 for MLS Technology Inc.

Contact: MLS Technology Inc.

Phone: 918-663-7500

AUGUST

### Median Days on Market Shortens

The median number of 13.00 days that homes spent on the market before selling decreased by 24.00 days or 64.86% in August 2021 compared to last year's same month at 37.00 DOM.