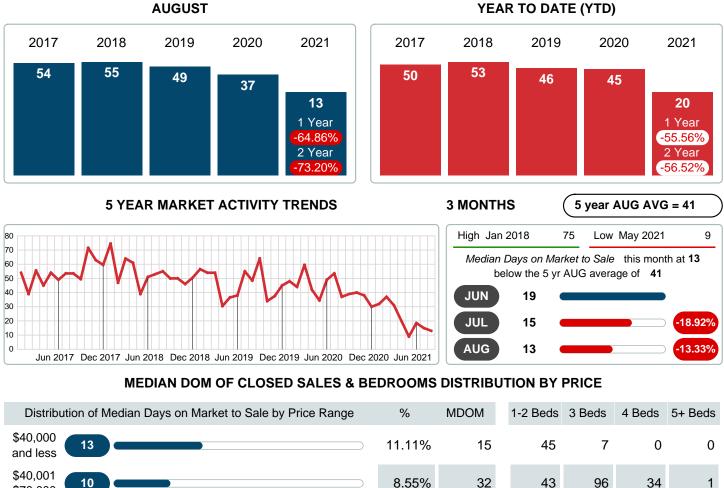

## MEDIAN DAYS ON MARKET TO SALE

Report produced on Nov 16, 2023 for MLS Technology Inc.

Contact: MLS Technology Inc.

Phone: 918-663-7500

AUGUST

### Median Days on Market Shortens

The median number of 13.00 days that homes spent on the market before selling decreased by 24.00 days or 64.86% in August 2021 compared to last year's same month at 37.00 DOM.