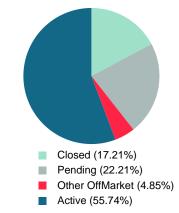

Absorption: Last 12 months, an Average of 116 Sales/Month Active Inventory as of August 31, 2021 = 379