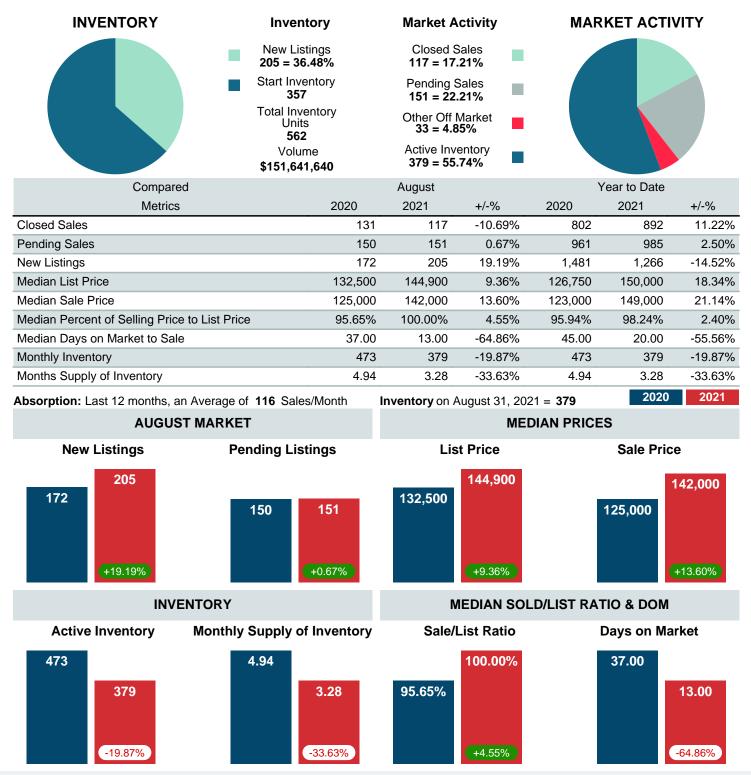

## MONTHLY INVENTORY ANALYSIS

Report produced on Nov 16, 2023 for MLS Technology Inc.

| Compared                                      | August  |         |         |
|-----------------------------------------------|---------|---------|---------|
| Metrics                                       | 2020    | 2021    | +/-%    |
| Closed Listings                               | 131     | 117     | -10.69% |
| Pending Listings                              | 150     | 151     | 0.67%   |
| New Listings                                  | 172     | 205     | 19.19%  |
| Median List Price                             | 132,500 | 144,900 | 9.36%   |
| Median Sale Price                             | 125,000 | 142,000 | 13.60%  |
| Median Percent of Selling Price to List Price | 95.65%  | 100.00% | 4.55%   |
| Median Days on Market to Sale                 | 37.00   | 13.00   | -64.86% |
| End of Month Inventory                        | 473     | 379     | -19.87% |
| Months Supply of Inventory                    | 4.94    | 3.28    | -33.63% |

Absorption: Last 12 months, an Average of 116 Sales/Month Active Inventory as of August 31, 2021 = 379

### Months Supply of Inventory (MSI) Decreases

The total housing inventory at the end of August 2021 decreased 19.87% to 379 existing homes available for sale. Over the last 12 months this area has had an average of 116 closed sales per month. This represents an unsold inventory index of 3.28 MSI for this period.

### Sales Success for August 2021 is Positive

Overall, with Median Prices going up and Days on Market decreasing, the Listed versus Closed Ratio finished weak this month.

There were 205 New Listings in August 2021, up 19.19% from last year at 172. Furthermore, there were 117 Closed Listings this month versus last year at 131, a -10.69% decrease.

Closed versus Listed trends yielded a 57.1% ratio, down from previous year's, August 2020, at 76.2%, a 25.06% downswing. This will certainly create pressure on a decreasing Monthi¿1/2s Supply of Inventory (MSI) in the months to come.