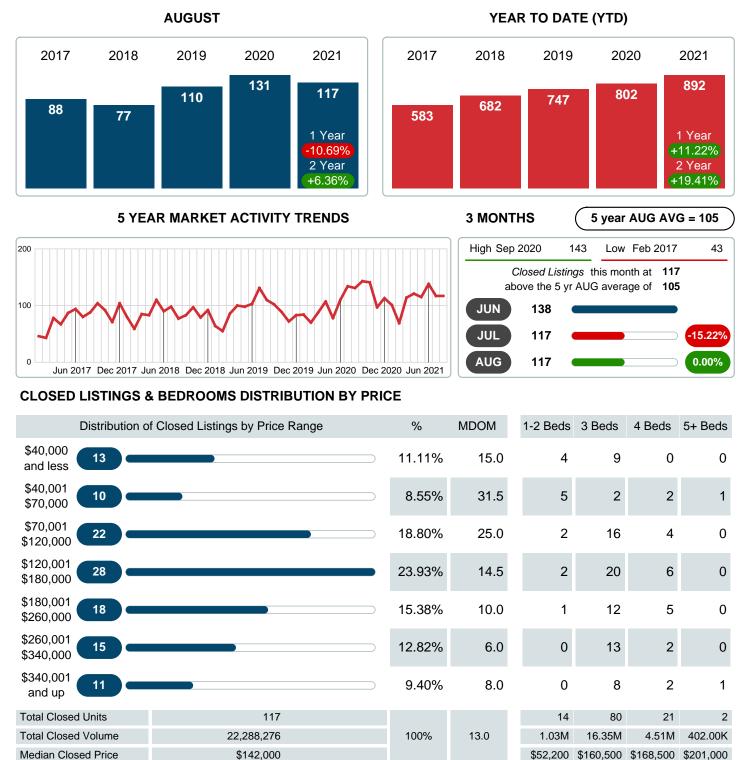

## MONTHLY INVENTORY ANALYSIS

Report produced on Nov 16, 2023 for MLS Technology Inc.

| Compared                                      | August  |         |         |
|-----------------------------------------------|---------|---------|---------|
| Metrics                                       | 2020    | 2021    | +/-%    |
| Closed Listings                               | 131     | 117     | -10.69% |
| Pending Listings                              | 150     | 151     | 0.67%   |
| New Listings                                  | 172     | 205     | 19.19%  |
| Median List Price                             | 132,500 | 144,900 | 9.36%   |
| Median Sale Price                             | 125,000 | 142,000 | 13.60%  |
| Median Percent of Selling Price to List Price | 95.65%  | 100.00% | 4.55%   |
| Median Days on Market to Sale                 | 37.00   | 13.00   | -64.86% |
| End of Month Inventory                        | 473     | 379     | -19.87% |
| Months Supply of Inventory                    | 4.94    | 3.28    | -33.63% |

### Sales Success for August 2021 is Positive

Overall, with Median Prices going up and Days on Market decreasing, the Listed versus Closed Ratio finished weak this month.

There were 205 New Listings in August 2021, up 19.19% from last year at 172. Furthermore, there were 117 Closed Listings this month versus last year at 131, a -10.69% decrease.

Closed versus Listed trends yielded a 57.1% ratio, down from previous year's, August 2020, at 76.2%, a 25.06% downswing. This will certainly create pressure on a decreasing Monthi¿1/2s Supply of Inventory (MSI) in the months to come.