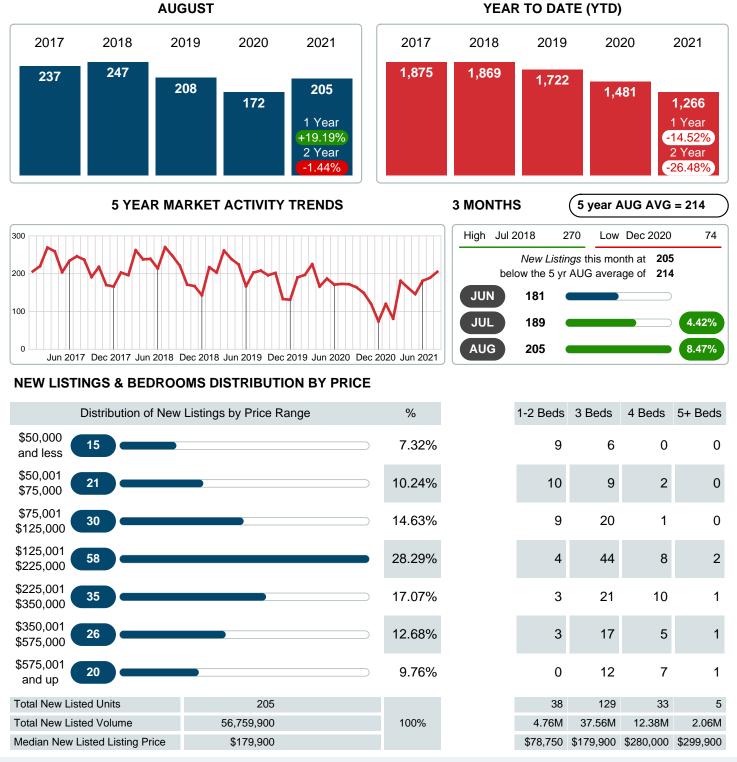

## MONTHLY INVENTORY ANALYSIS

Report produced on Nov 16, 2023 for MLS Technology Inc.

| Compared                                      | August  |         |         |
|-----------------------------------------------|---------|---------|---------|
| Metrics                                       | 2020    | 2021    | +/-%    |
| Closed Listings                               | 131     | 117     | -10.69% |
| Pending Listings                              | 150     | 151     | 0.67%   |
| New Listings                                  | 172     | 205     | 19.19%  |
| Median List Price                             | 132,500 | 144,900 | 9.36%   |
| Median Sale Price                             | 125,000 | 142,000 | 13.60%  |
| Median Percent of Selling Price to List Price | 95.65%  | 100.00% | 4.55%   |
| Median Days on Market to Sale                 | 37.00   | 13.00   | -64.86% |
| End of Month Inventory                        | 473     | 379     | -19.87% |
| Months Supply of Inventory                    | 4.94    | 3.28    | -33.63% |

### Sales Success for August 2021 is Positive

Overall, with Median Prices going up and Days on Market decreasing, the Listed versus Closed Ratio finished weak this month.

There were 205 New Listings in August 2021, up 19.19% from last year at 172. Furthermore, there were 117 Closed Listings this month versus last year at 131, a -10.69% decrease.