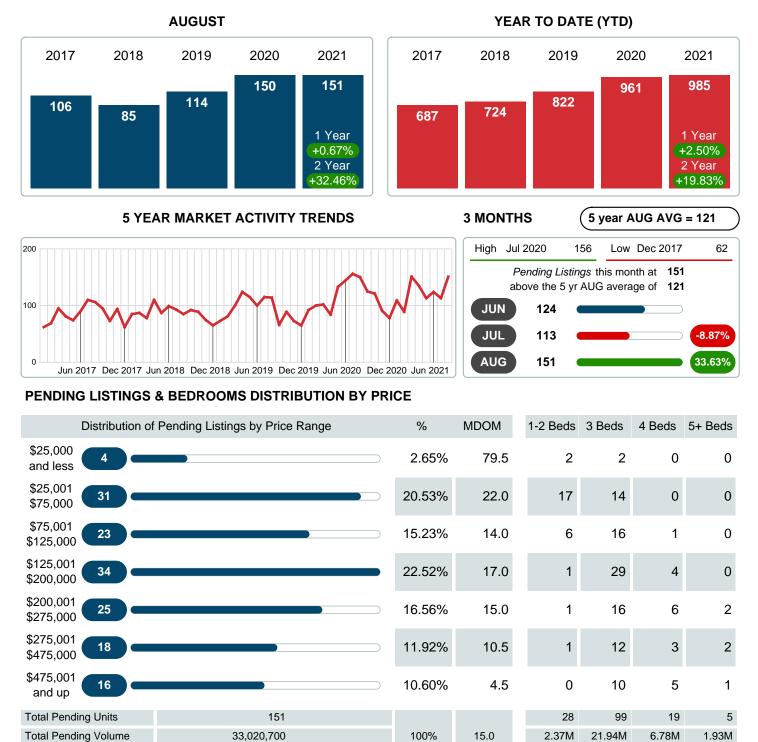

## MONTHLY INVENTORY ANALYSIS

Report produced on Nov 16, 2023 for MLS Technology Inc.

| Compared                                      | August  |         |         |
|-----------------------------------------------|---------|---------|---------|
| Metrics                                       | 2020    | 2021    | +/-%    |
| Closed Listings                               | 131     | 117     | -10.69% |
| Pending Listings                              | 150     | 151     | 0.67%   |
| New Listings                                  | 172     | 205     | 19.19%  |
| Median List Price                             | 132,500 | 144,900 | 9.36%   |
| Median Sale Price                             | 125,000 | 142,000 | 13.60%  |
| Median Percent of Selling Price to List Price | 95.65%  | 100.00% | 4.55%   |
| Median Days on Market to Sale                 | 37.00   | 13.00   | -64.86% |
| End of Month Inventory                        | 473     | 379     | -19.87% |
| Months Supply of Inventory                    | 4.94    | 3.28    | -33.63% |