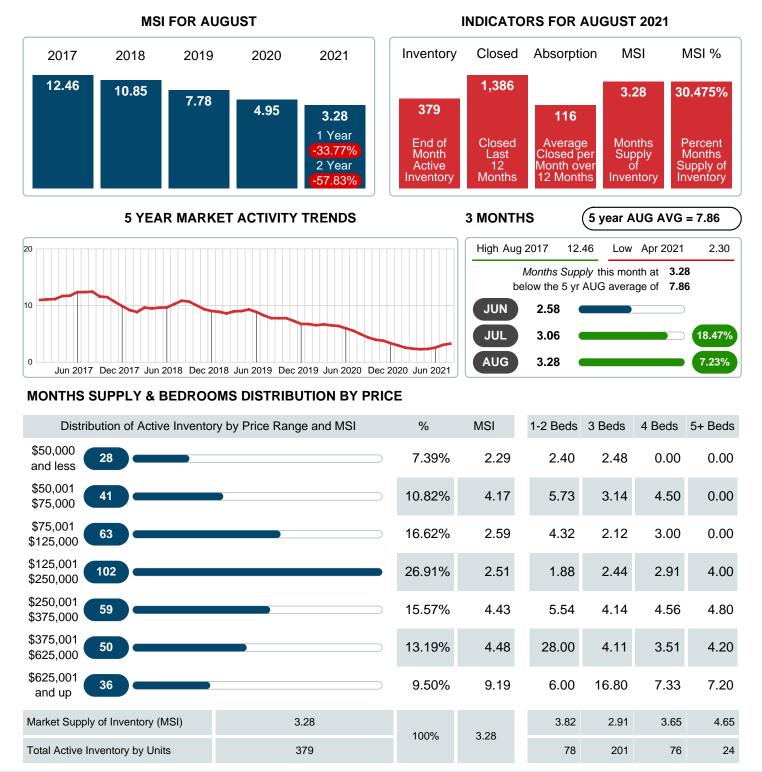

## MONTHS SUPPLY of INVENTORY (MSI)

Report produced on Nov 16, 2023 for MLS Technology Inc.

Contact: MLS Technology Inc.

Phone: 918-663-7500

Email: support@mlstechnology.com

Area Delimited by Counties Haskell, Latimer, Leflore, McIntosh, Pittsburg, Pushmataha, Sequoyah - Residential Property Type

### Months Supply of Inventory (MSI) Decreases

The total housing inventory at the end of August 2021 decreased 19.87% to 379 existing homes available for sale. Over the last 12 months this area has had an average of 116 closed sales per month. This represents an unsold inventory index of 3.28 MSI for this period.