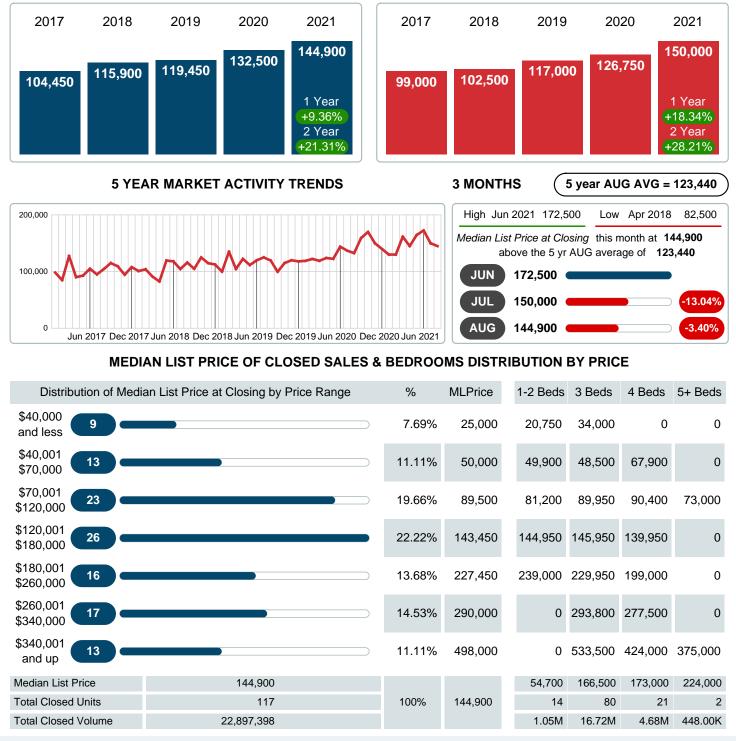

## MEDIAN LIST PRICE AT CLOSING

Report produced on Nov 16, 2023 for MLS Technology Inc.

Contact: MLS Technology Inc.

Phone: 918-663-7500

AUGUST

# August 2021

Area Delimited by Counties Haskell, Latimer, Leflore, McIntosh, Pittsburg, Pushmataha, Sequoyah - Residential Property Type

YEAR TO DATE (YTD)