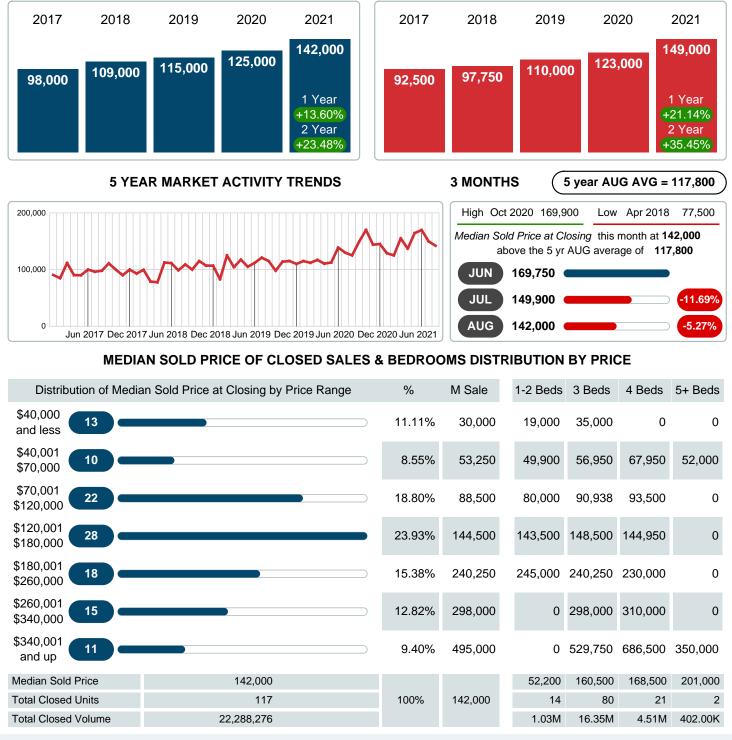

## MEDIAN SOLD PRICE AT CLOSING

Report produced on Nov 16, 2023 for MLS Technology Inc.

Contact: MLS Technology Inc.

Phone: 918-663-7500

Median Sold/List Ratio

**Total Closed Units** 

**Total Closed Volume** 

### Median Sale Price Going Up

According to the preliminary trends, this market area has experienced some upward momentum with the increase of Median Price this month. Prices went up 13.60% in August 2021 to \$142,000 versus the previous year at \$125,000.