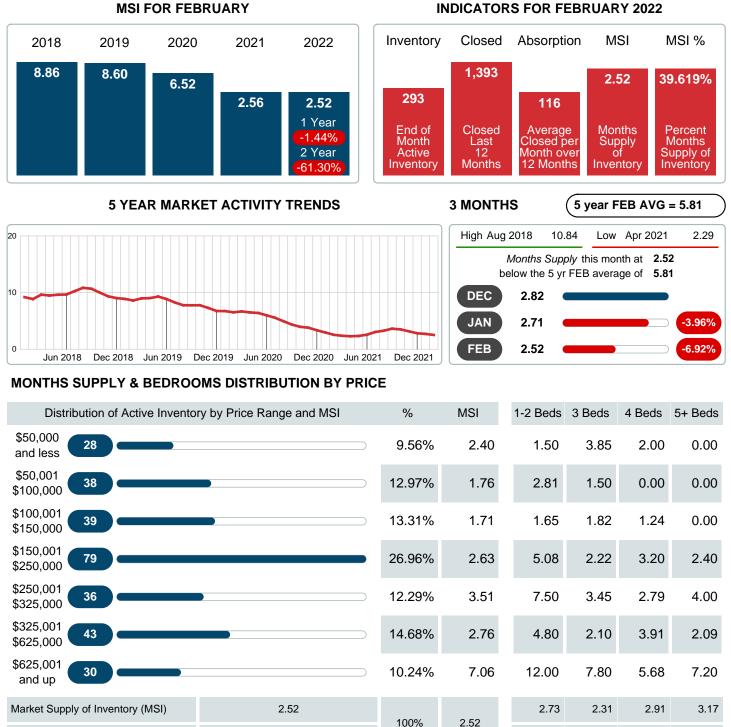

## MONTHS SUPPLY of INVENTORY (MSI)

Report produced on Nov 16, 2023 for MLS Technology Inc.

Contact: MLS Technology Inc.

Total Active Inventory by Units

Phone: 918-663-7500

Email: support@mlstechnology.com

### Months Supply of Inventory (MSI) Increases

The total housing inventory at the end of February 2022 rose **4.64%** to 293 existing homes available for sale. Over the last 12 months this area has had an average of 116 closed sales per month. This represents an unsold inventory index of **2.52** MSI for this period.

Absorption: Last 12 months, an Average of **116** Sales/Month Active Inventory as of February 28, 2022 = **293** 