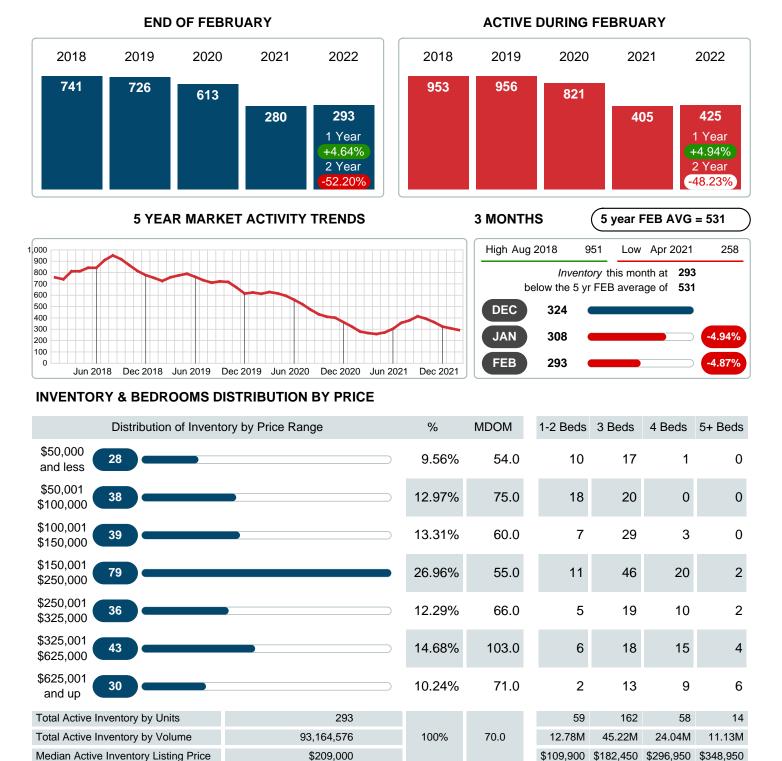

## **ACTIVE INVENTORY**

Report produced on Nov 16, 2023 for MLS Technology Inc.

Contact: MLS Technology Inc.

Phone: 918-663-7500

Email: support@mlstechnology.com

Area Delimited by Counties Haskell, Latimer, Leflore, McIntosh, Pittsburg, Pushmataha, Sequoyah - Residential Property Type

Absorption: Last 12 months, an Average of **116** Sales/Month Active Inventory as of February 28, 2022 = **293** 

### Months Supply of Inventory (MSI) Increases

The total housing inventory at the end of February 2022 rose **4.64%** to 293 existing homes available for sale. Over the last 12 months this area has had an average of 116 closed sales per month. This represents an unsold inventory index of **2.52** MSI for this period.