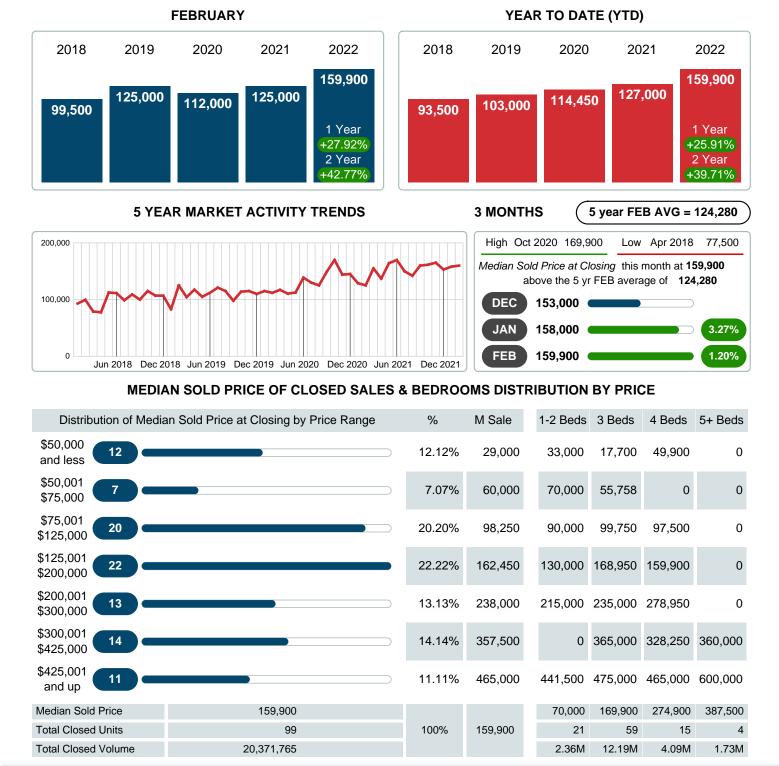

### MEDIAN SOLD PRICE AT CLOSING

Report produced on Nov 16, 2023 for MLS Technology Inc.

Contact: MLS Technology Inc.

Phone: 918-663-7500

Email: support@mlstechnology.com

Area Delimited by Counties Haskell, Latimer, Leflore, McIntosh, Pittsburg, Pushmataha, Sequoyah - Residential Property Type

### Median Sale Price Going Up

According to the preliminary trends, this market area has experienced some upward momentum with the increase of Median Price this month. Prices went up **27.92%** in February 2022 to \$159,900 versus the previous year at \$125,000.

Absorption: Last 12 months, an Average of **116** Sales/Month Active Inventory as of February 28, 2022 = **293** 