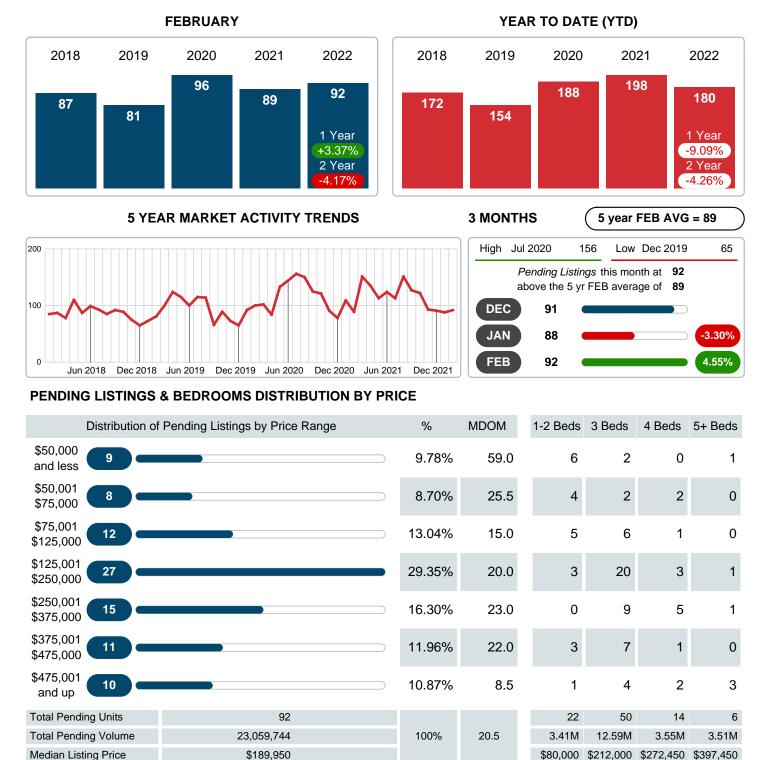

### PENDING LISTINGS

Report produced on Nov 16, 2023 for MLS Technology Inc.

Contact: MLS Technology Inc.

Phone: 918-663-7500

Email: support@mlstechnology.com

Area Delimited by Counties Haskell, Latimer, Leflore, McIntosh, Pittsburg, Pushmataha, Sequoyah - Residential Property Type