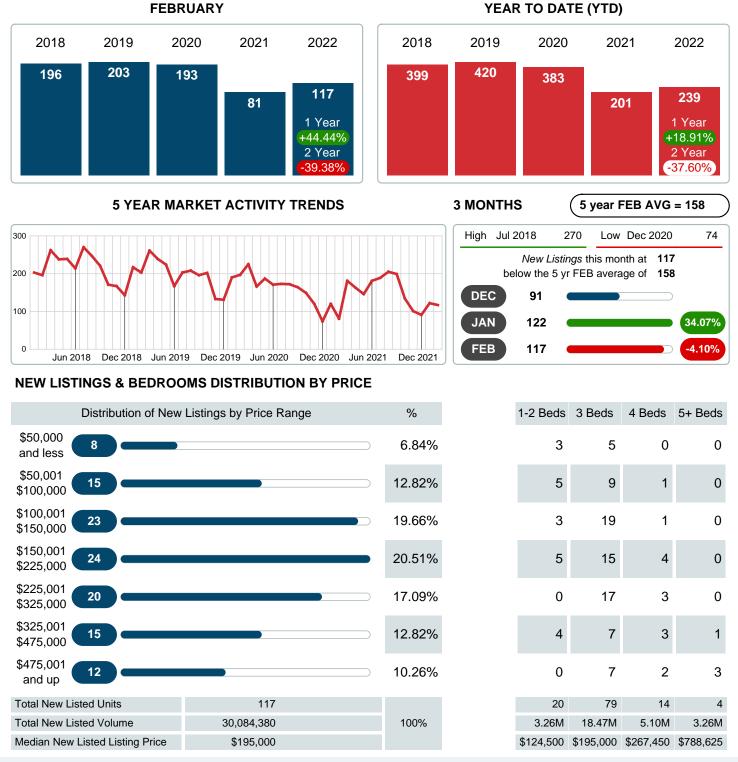

### **NEW LISTINGS**

Report produced on Nov 16, 2023 for MLS Technology Inc.

Contact: MLS Technology Inc.

Phone: 918-663-7500

Email: support@mlstechnology.com

Area Delimited by Counties Haskell, Latimer, Leflore, McIntosh, Pittsburg, Pushmataha, Sequoyah - Residential Property Type

### Sales Success for February 2022 is Positive

Overall, with Median Prices going up and Days on Market decreasing, the Listed versus Closed Ratio finished weak this month.

There were 117 New Listings in February 2022, up **44.44%** from last year at 81. Furthermore, there were 99 Closed Listings this month versus last year at 69, a **43.48%** increase.