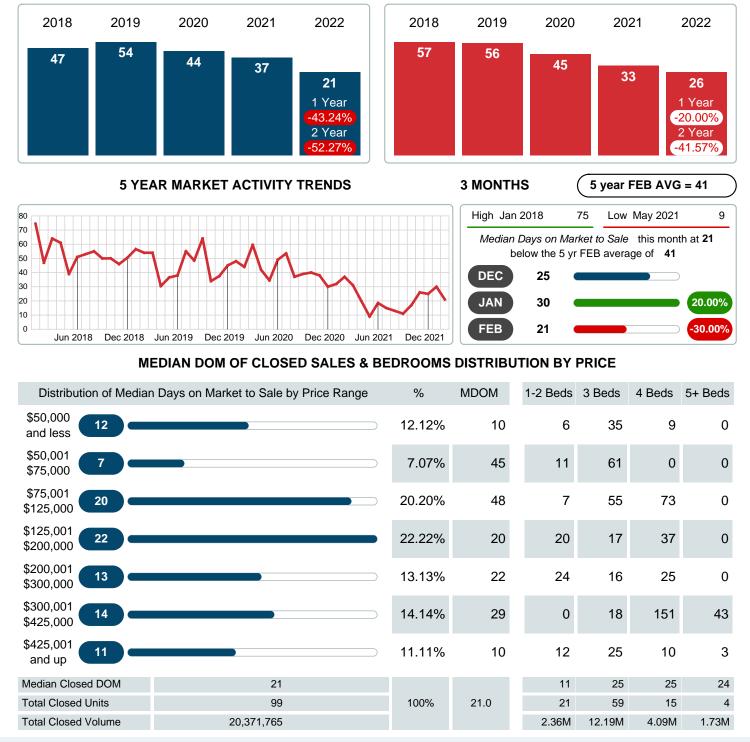

## MEDIAN DAYS ON MARKET TO SALE

Report produced on Nov 16, 2023 for MLS Technology Inc.

Contact: MLS Technology Inc.

Phone: 918-663-7500

Email: support@mlstechnology.com

**FEBRUARY** 

### **Median Days on Market Shortens**

The median number of **21.00** days that homes spent on the market before selling decreased by 16.00 days or **43.24%** in February 2022 compared to last year's same month at **37.00** DOM.