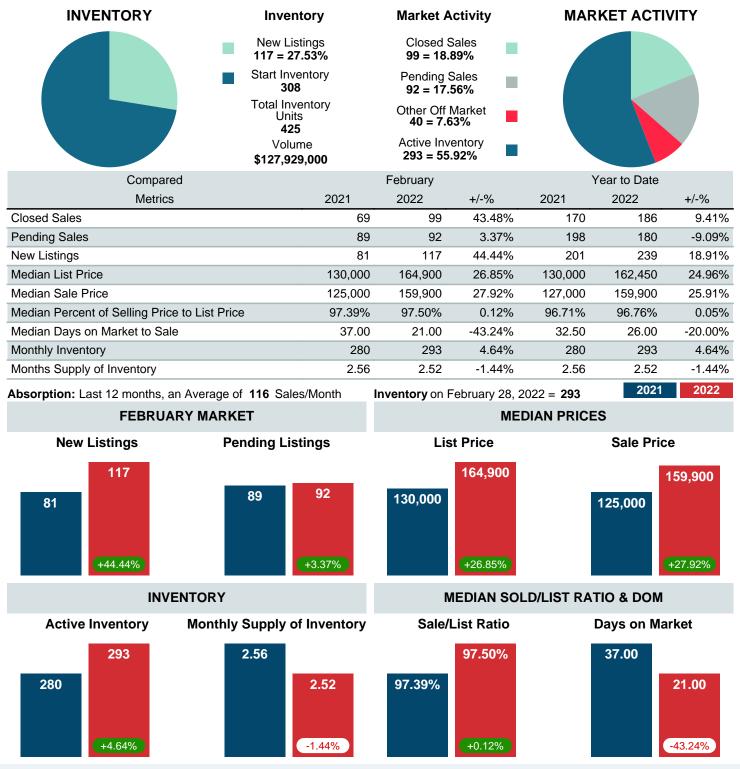

### MONTHLY INVENTORY ANALYSIS

Report produced on Nov 16, 2023 for MLS Technology Inc.

| Compared                                      | February |         |         |
|-----------------------------------------------|----------|---------|---------|
| Metrics                                       | 2021     | 2022    | +/-%    |
| Closed Listings                               | 69       | 99      | 43.48%  |
| Pending Listings                              | 89       | 92      | 3.37%   |
| New Listings                                  | 81       | 117     | 44.44%  |
| Median List Price                             | 130,000  | 164,900 | 26.85%  |
| Median Sale Price                             | 125,000  | 159,900 | 27.92%  |
| Median Percent of Selling Price to List Price | 97.39%   | 97.50%  | 0.12%   |
| Median Days on Market to Sale                 | 37.00    | 21.00   | -43.24% |
| End of Month Inventory                        | 280      | 293     | 4.64%   |
| Months Supply of Inventory                    | 2.56     | 2.52    | -1.44%  |

Absorption: Last 12 months, an Average of **116** Sales/Month Active Inventory as of February 28, 2022 = **293** 

### Months Supply of Inventory (MSI) Increases

The total housing inventory at the end of February 2022 rose **4.64%** to 293 existing homes available for sale. Over the last 12 months this area has had an average of 116 closed sales per month. This represents an unsold inventory index of **2.52** MSI for this period.

### **Median Days on Market Shortens**

The median number of **21.00** days that homes spent on the market before selling decreased by 16.00 days or **43.24%** in February 2022 compared to last year's same month at **37.00** DOM.

### Sales Success for February 2022 is Positive

Overall, with Median Prices going up and Days on Market decreasing, the Listed versus Closed Ratio finished weak this month.

There were 117 New Listings in February 2022, up **44.44%** from last year at 81. Furthermore, there were 99 Closed Listings this month versus last year at 69, a **43.48%** increase.

Closed versus Listed trends yielded a **84.6%** ratio, down from previous year's, February 2021, at **85.2%**, a **0.67%** downswing. This will certainly create pressure on an increasing Monthï $i_{2}i_{2}s$  Supply of Inventory (MSI) in the months to come.