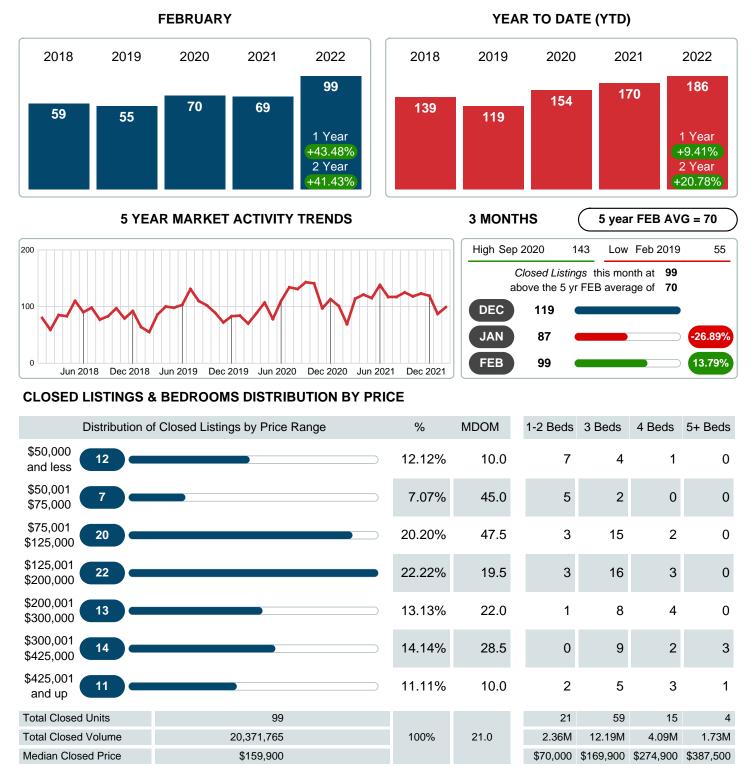

## **CLOSED LISTINGS**

Report produced on Nov 16, 2023 for MLS Technology Inc.

Contact: MLS Technology Inc.

Phone: 918-663-7500

Email: support@mlstechnology.com

Area Delimited by Counties Haskell, Latimer, Leflore, McIntosh, Pittsburg, Pushmataha, Sequoyah - Residential Property Type

### Sales Success for February 2022 is Positive

Overall, with Median Prices going up and Days on Market decreasing, the Listed versus Closed Ratio finished weak this month.

There were 117 New Listings in February 2022, up **44.44%** from last year at 81. Furthermore, there were 99 Closed Listings this month versus last year at 69, a **43.48%** increase.