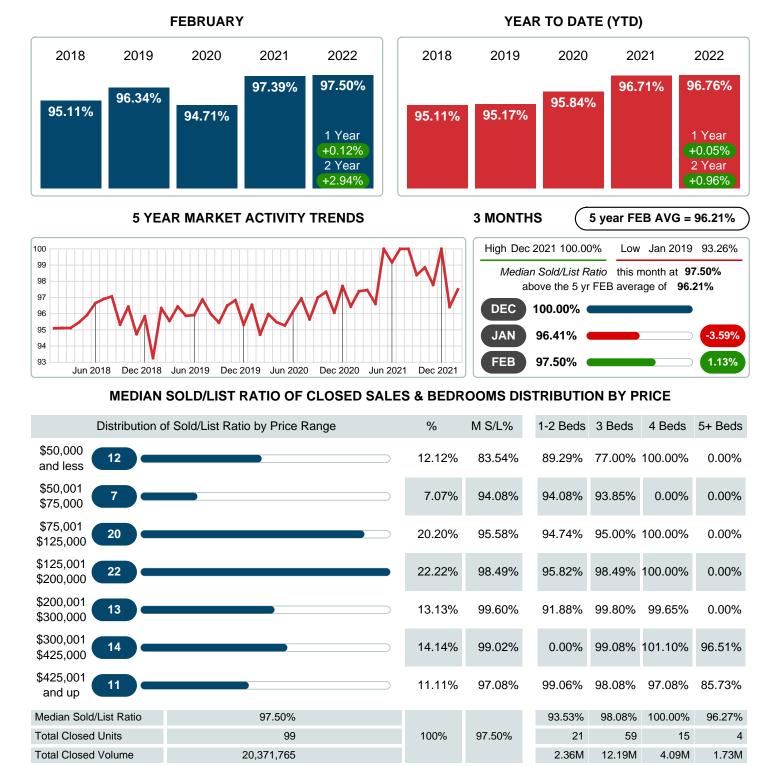

## MEDIAN PERCENT OF SELLING PRICE TO LISTING PRICE

Report produced on Nov 16, 2023 for MLS Technology Inc.

Contact: MLS Technology Inc.

Phone: 918-663-7500

Email: support@mlstechnology.com

Area Delimited by Counties Haskell, Latimer, Leflore, McIntosh, Pittsburg, Pushmataha, Sequoyah - Residential Property Type

### MONTHLY INVENTORY ANALYSIS

Report produced on Nov 16, 2023 for MLS Technology Inc.

| Compared                                      | February |         |         |
|-----------------------------------------------|----------|---------|---------|
| Metrics                                       | 2021     | 2022    | +/-%    |
| Closed Listings                               | 69       | 99      | 43.48%  |
| Pending Listings                              | 89       | 92      | 3.37%   |
| New Listings                                  | 81       | 117     | 44.44%  |
| Median List Price                             | 130,000  | 164,900 | 26.85%  |
| Median Sale Price                             | 125,000  | 159,900 | 27.92%  |
| Median Percent of Selling Price to List Price | 97.39%   | 97.50%  | 0.12%   |
| Median Days on Market to Sale                 | 37.00    | 21.00   | -43.24% |
| End of Month Inventory                        | 280      | 293     | 4.64%   |
| Months Supply of Inventory                    | 2.56     | 2.52    | -1.44%  |