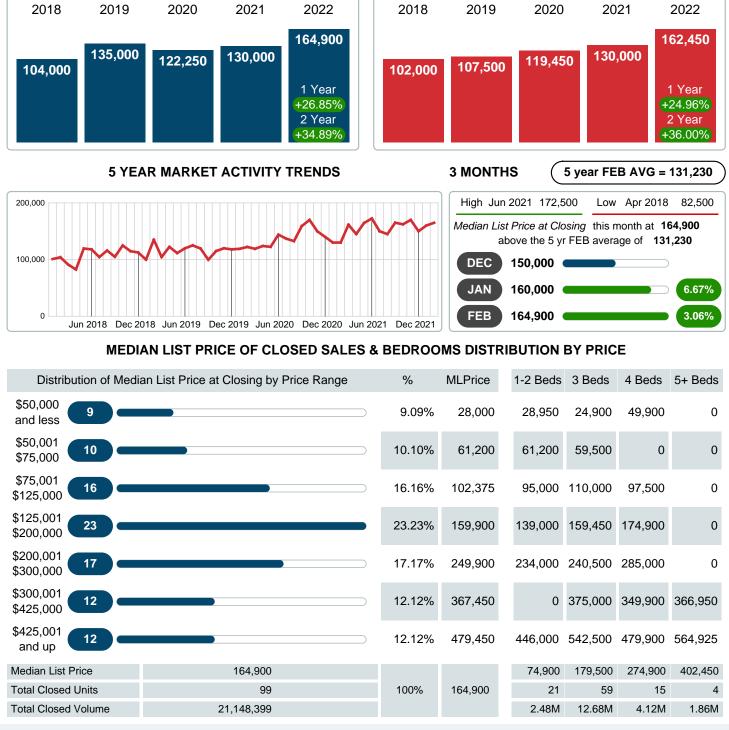

## MEDIAN LIST PRICE AT CLOSING

Report produced on Nov 16, 2023 for MLS Technology Inc.

Contact: MLS Technology Inc.

Phone: 918-663-7500

Email: support@mlstechnology.com

Area Delimited by Counties Haskell, Latimer, Leflore, McIntosh, Pittsburg, Pushmataha, Sequoyah - Residential Property Type

### Median Sale Price Going Up

According to the preliminary trends, this market area has experienced some upward momentum with the increase of Median Price this month. Prices went up **27.92%** in February 2022 to \$159,900 versus the previous year at \$125,000.