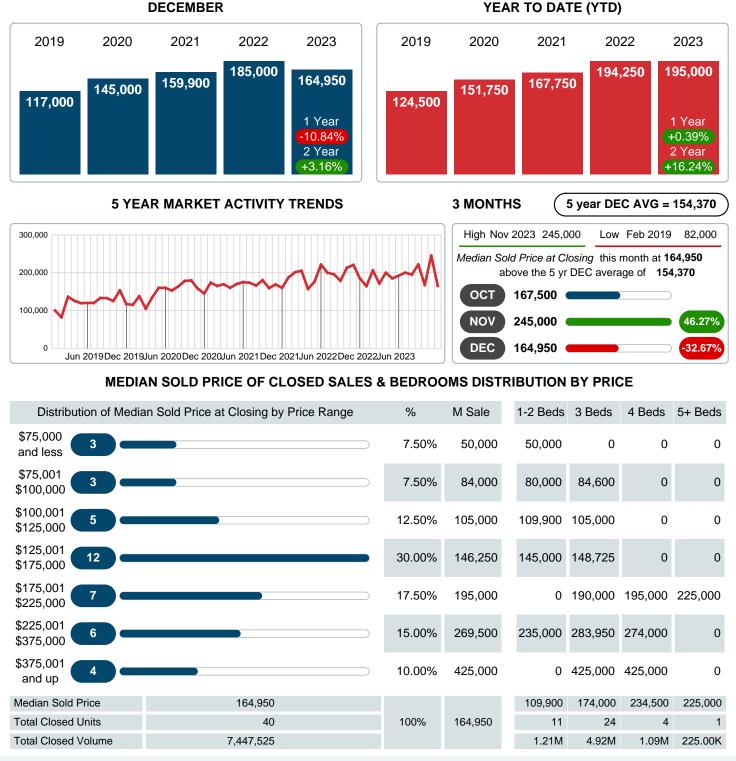

### **Median Sale Price Falling**

According to the preliminary trends, this market area has experienced some downward momentum with the decline of Median Price this month. Prices dipped **10.84%** in December 2023 to \$164,950 versus the previous year at \$185,000.

## MEDIAN SOLD PRICE AT CLOSING

Report produced on Jan 11, 2024 for MLS Technology Inc.

Contact: MLS Technology Inc.

Phone: 918-663-7500

Email: support@mlstechnology.com

Area Delimited by County Of Cherokee - Residential Property Type