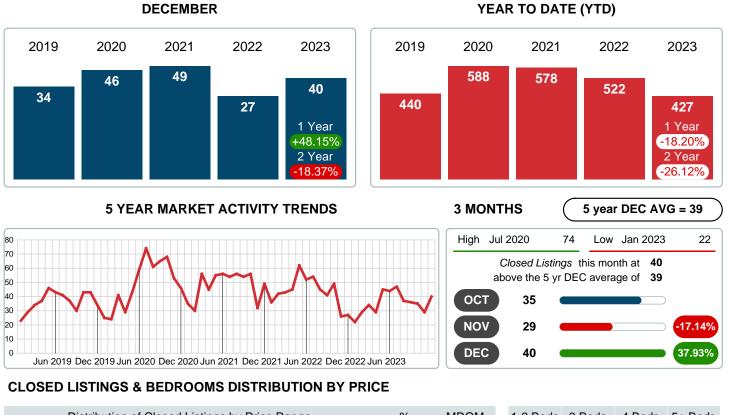

### MONTHLY INVENTORY ANALYSIS

Report produced on Jan 11, 2024 for MLS Technology Inc.

| Compared                                      | December |         |         |  |  |
|-----------------------------------------------|----------|---------|---------|--|--|
| Metrics                                       | 2022     | 2023    | +/-%    |  |  |
| Closed Listings                               | 27       | 40      | 48.15%  |  |  |
| Pending Listings                              | 22       | 32      | 45.45%  |  |  |
| New Listings                                  | 24       | 37      | 54.17%  |  |  |
| Median List Price                             | 197,500  | 173,900 | -11.95% |  |  |
| Median Sale Price                             | 185,000  | 164,950 | -10.84% |  |  |
| Median Percent of Selling Price to List Price | 96.67%   | 95.51%  | -1.20%  |  |  |
| Median Days on Market to Sale                 | 21.00    | 18.50   | -11.90% |  |  |
| End of Month Inventory                        | 142      | 149     | 4.93%   |  |  |
| Months Supply of Inventory                    | 3.26     | 4.19    | 28.27%  |  |  |

Absorption: Last 12 months, an Average of **36** Sales/Month Active Inventory as of December 31, 2023 = **149** 

### Months Supply of Inventory (MSI) Increases

The total housing inventory at the end of December 2023 rose **4.93%** to 149 existing homes available for sale. Over the last 12 months this area has had an average of 36 closed sales per month. This represents an unsold inventory index of **4.19** MSI for this period.

### Sales Success for December 2023 is Positive

Overall, with Median Prices falling and Days on Market decreasing, the Listed versus Closed Ratio finished weak this month.

There were 37 New Listings in December 2023, up **54.17%** from last year at 24. Furthermore, there were 40 Closed Listings this month versus last year at 27, a **48.15%** increase.

Closed versus Listed trends yielded a **108.1%** ratio, down from previous year's, December 2022, at **112.5%**, a **3.90%** downswing. This will certainly create pressure on an increasing Monthi $i_{\xi}$ /<sub>2</sub>s Supply of Inventory (MSI) in the months to come.

## **CLOSED LISTINGS**

Report produced on Jan 11, 2024 for MLS Technology Inc.

|                        | Distribution of Closed Listings by Price Range |  | %       | MDOM  | 1-2 Beds  | 3 Beds    | 4 Beds    | 5+ Beds   |         |
|------------------------|------------------------------------------------|--|---------|-------|-----------|-----------|-----------|-----------|---------|
| \$75,000<br>and less   | 3                                              |  | 7.50%   | 13.0  | 3         | 0         | 0         | 0         |         |
| \$75,001<br>\$100,000  | 3                                              |  | 7.50%   | 31.0  | 1         | 2         | 0         | 0         |         |
| \$100,001<br>\$125,000 | 5                                              |  | 12.50%  | 114.0 | 3         | 2         | 0         | 0         |         |
| \$125,001<br>\$175,000 | 12                                             |  | 30.00%  | 18.5  | 3         | 9         | 0         | 0         |         |
| \$175,001<br>\$225,000 | 7                                              |  | 17.50%  | 22.0  | 0         | 4         | 2         | 1         |         |
| \$225,001<br>\$375,000 | 6                                              |  | 15.00%  | 8.5   | 1         | 4         | 1         | 0         |         |
| \$375,001<br>and up    | 4                                              |  | 10.00%  | 17.0  | 0         | 3         | 1         | 0         |         |
| Total Close            | d Units 40                                     |  |         |       | 11        | 24        | 4         | 1         |         |
| Total Close            | d Volume 7,447,525                             |  | 100% 18 | 100%  | 18.5      | 1.21M     | 4.92M     | 1.09M     | 225.00K |
| Median Clo             | sed Price \$164,950                            |  |         |       | \$109,900 | \$174,000 | \$234,500 | \$225,000 |         |