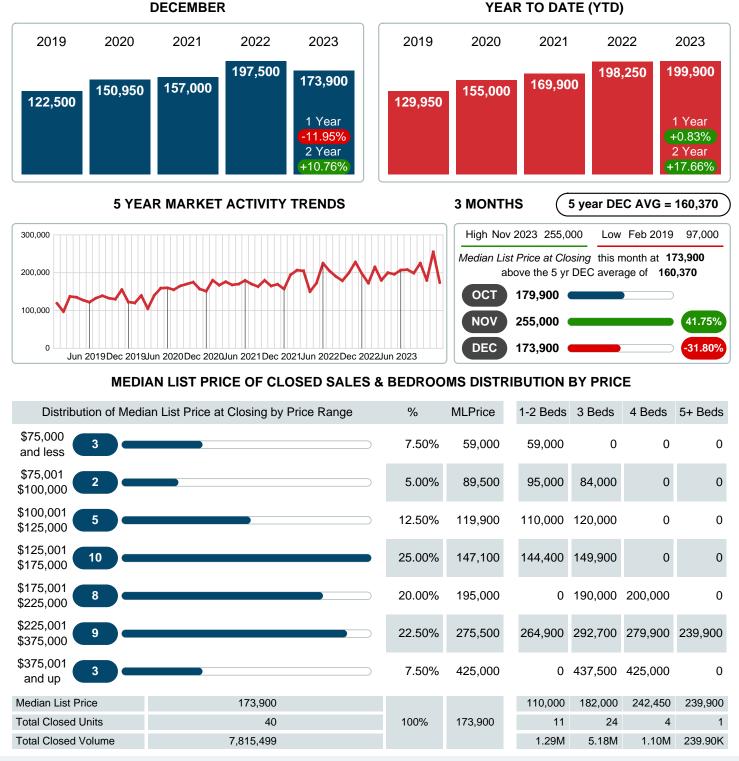

### MONTHLY INVENTORY ANALYSIS

Report produced on Jan 11, 2024 for MLS Technology Inc.

| Compared                                      | December |         |         |  |  |
|-----------------------------------------------|----------|---------|---------|--|--|
| Metrics                                       | 2022     | 2023    | +/-%    |  |  |
| Closed Listings                               | 27       | 40      | 48.15%  |  |  |
| Pending Listings                              | 22       | 32      | 45.45%  |  |  |
| New Listings                                  | 24       | 37      | 54.17%  |  |  |
| Median List Price                             | 197,500  | 173,900 | -11.95% |  |  |
| Median Sale Price                             | 185,000  | 164,950 | -10.84% |  |  |
| Median Percent of Selling Price to List Price | 96.67%   | 95.51%  | -1.20%  |  |  |
| Median Days on Market to Sale                 | 21.00    | 18.50   | -11.90% |  |  |
| End of Month Inventory                        | 142      | 149     | 4.93%   |  |  |
| Months Supply of Inventory                    | 3.26     | 4.19    | 28.27%  |  |  |

### **Median Sale Price Falling**

According to the preliminary trends, this market area has experienced some downward momentum with the decline of Median Price this month. Prices dipped **10.84%** in December 2023 to \$164,950 versus the previous year at \$185,000.

## MEDIAN LIST PRICE AT CLOSING

Report produced on Jan 11, 2024 for MLS Technology Inc.

Contact: MLS Technology Inc.

Phone: 918-663-7500

Email: support@mlstechnology.com

Area Delimited by County Of Cherokee - Residential Property Type