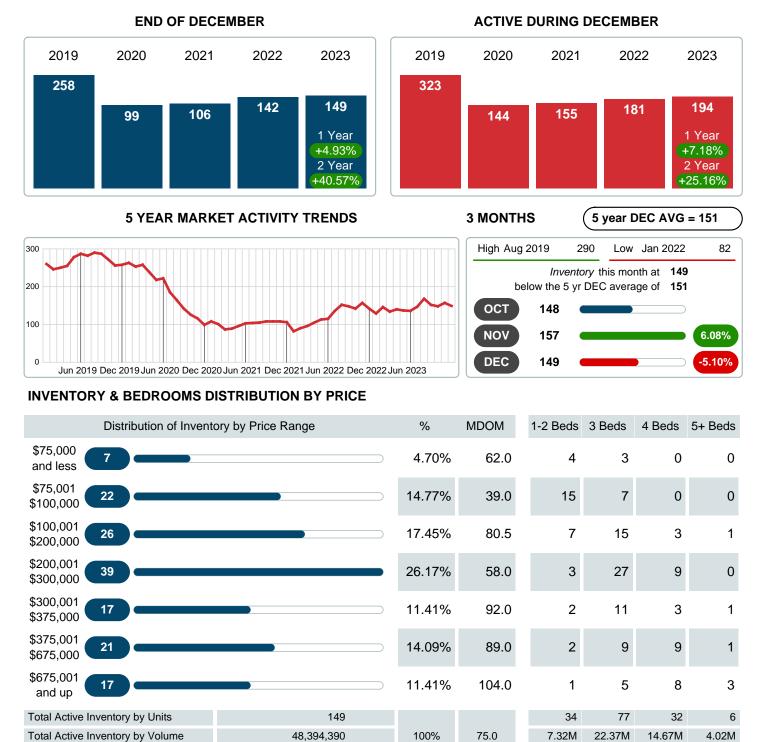

### MONTHLY INVENTORY ANALYSIS

Report produced on Jan 11, 2024 for MLS Technology Inc.

| Compared                                      | December |         |         |  |  |
|-----------------------------------------------|----------|---------|---------|--|--|
| Metrics                                       | 2022     | 2023    | +/-%    |  |  |
| Closed Listings                               | 27       | 40      | 48.15%  |  |  |
| Pending Listings                              | 22       | 32      | 45.45%  |  |  |
| New Listings                                  | 24       | 37      | 54.17%  |  |  |
| Median List Price                             | 197,500  | 173,900 | -11.95% |  |  |
| Median Sale Price                             | 185,000  | 164,950 | -10.84% |  |  |
| Median Percent of Selling Price to List Price | 96.67%   | 95.51%  | -1.20%  |  |  |
| Median Days on Market to Sale                 | 21.00    | 18.50   | -11.90% |  |  |
| End of Month Inventory                        | 142      | 149     | 4.93%   |  |  |
| Months Supply of Inventory                    | 3.26     | 4.19    | 28.27%  |  |  |

Absorption: Last 12 months, an Average of **36** Sales/Month Active Inventory as of December 31, 2023 = **149** 

### Months Supply of Inventory (MSI) Increases

The total housing inventory at the end of December 2023 rose **4.93%** to 149 existing homes available for sale. Over the last 12 months this area has had an average of 36 closed sales per month. This represents an unsold inventory index of **4.19** MSI for this period.

Closed versus Listed trends yielded a **108.1%** ratio, down from previous year's, December 2022, at **112.5%**, a **3.90%** downswing. This will certainly create pressure on an increasing Monthi $i_{\xi}$ /<sub>2</sub>s Supply of Inventory (MSI) in the months to come.