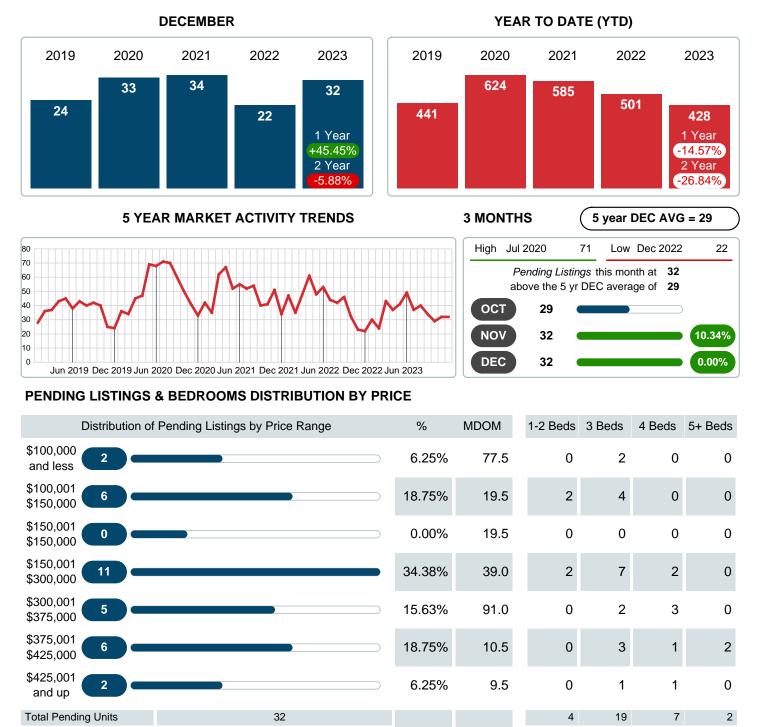

### MONTHLY INVENTORY ANALYSIS

Report produced on Jan 11, 2024 for MLS Technology Inc.

| Compared                                      | December |         |         |  |  |
|-----------------------------------------------|----------|---------|---------|--|--|
| Metrics                                       | 2022     | 2023    | +/-%    |  |  |
| Closed Listings                               | 27       | 40      | 48.15%  |  |  |
| Pending Listings                              | 22       | 32      | 45.45%  |  |  |
| New Listings                                  | 24       | 37      | 54.17%  |  |  |
| Median List Price                             | 197,500  | 173,900 | -11.95% |  |  |
| Median Sale Price                             | 185,000  | 164,950 | -10.84% |  |  |
| Median Percent of Selling Price to List Price | 96.67%   | 95.51%  | -1.20%  |  |  |
| Median Days on Market to Sale                 | 21.00    | 18.50   | -11.90% |  |  |
| End of Month Inventory                        | 142      | 149     | 4.93%   |  |  |
| Months Supply of Inventory                    | 3.26     | 4.19    | 28.27%  |  |  |

### PENDING LISTINGS

Report produced on Jan 11, 2024 for MLS Technology Inc.

Contact: MLS Technology Inc.

**Total Pending Volume** 

Median Listing Price

Phone: 918-663-7500

100%

35.0