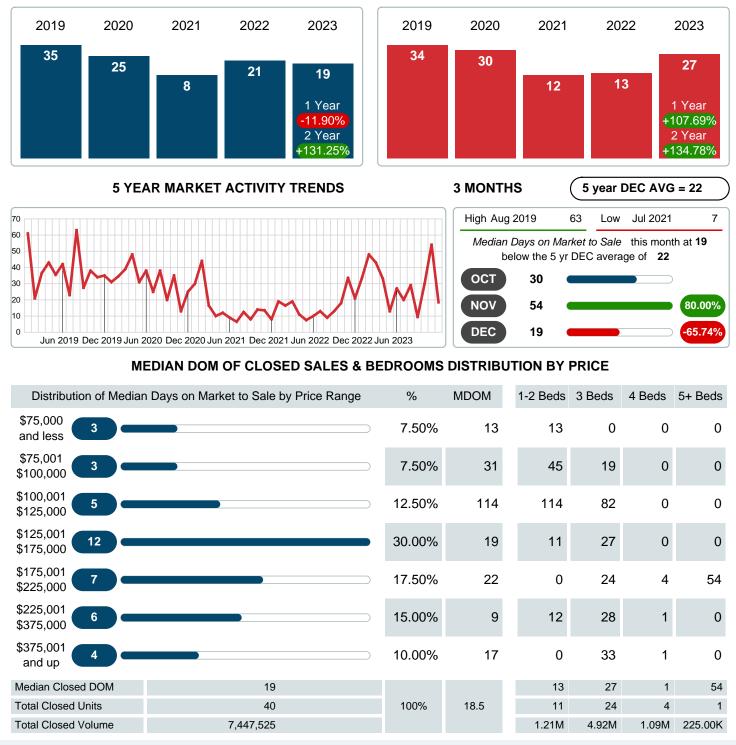

### MONTHLY INVENTORY ANALYSIS

Report produced on Jan 11, 2024 for MLS Technology Inc.

| Compared                                      | December |         |         |  |  |
|-----------------------------------------------|----------|---------|---------|--|--|
| Metrics                                       | 2022     | 2023    | +/-%    |  |  |
| Closed Listings                               | 27       | 40      | 48.15%  |  |  |
| Pending Listings                              | 22       | 32      | 45.45%  |  |  |
| New Listings                                  | 24       | 37      | 54.17%  |  |  |
| Median List Price                             | 197,500  | 173,900 | -11.95% |  |  |
| Median Sale Price                             | 185,000  | 164,950 | -10.84% |  |  |
| Median Percent of Selling Price to List Price | 96.67%   | 95.51%  | -1.20%  |  |  |
| Median Days on Market to Sale                 | 21.00    | 18.50   | -11.90% |  |  |
| End of Month Inventory                        | 142      | 149     | 4.93%   |  |  |
| Months Supply of Inventory                    | 3.26     | 4.19    | 28.27%  |  |  |

#### **Median Days on Market Shortens**

The median number of **18.50** days that homes spent on the market before selling decreased by 2.50 days or **11.90%** in December 2023 compared to last year's same month at **21.00** DOM.

## **CLOSED LISTINGS**

Report produced on Jan 11, 2024 for MLS Technology Inc.

|                        | Distribution of Closed Listings by Price Range |  | %       | MDOM  | 1-2 Beds  | 3 Beds    | 4 Beds    | 5+ Beds   |         |
|------------------------|------------------------------------------------|--|---------|-------|-----------|-----------|-----------|-----------|---------|
| \$75,000<br>and less   | 3                                              |  | 7.50%   | 13.0  | 3         | 0         | 0         | 0         |         |
| \$75,001<br>\$100,000  | 3                                              |  | 7.50%   | 31.0  | 1         | 2         | 0         | 0         |         |
| \$100,001<br>\$125,000 | 5                                              |  | 12.50%  | 114.0 | 3         | 2         | 0         | 0         |         |
| \$125,001<br>\$175,000 | 12                                             |  | 30.00%  | 18.5  | 3         | 9         | 0         | 0         |         |
| \$175,001<br>\$225,000 | 7                                              |  | 17.50%  | 22.0  | 0         | 4         | 2         | 1         |         |
| \$225,001<br>\$375,000 | 6                                              |  | 15.00%  | 8.5   | 1         | 4         | 1         | 0         |         |
| \$375,001<br>and up    | 4                                              |  | 10.00%  | 17.0  | 0         | 3         | 1         | 0         |         |
| Total Close            | d Units 40                                     |  |         |       | 11        | 24        | 4         | 1         |         |
| Total Close            | d Volume 7,447,525                             |  | 100% 18 | 100%  | 18.5      | 1.21M     | 4.92M     | 1.09M     | 225.00K |
| Median Clo             | sed Price \$164,950                            |  |         |       | \$109,900 | \$174,000 | \$234,500 | \$225,000 |         |