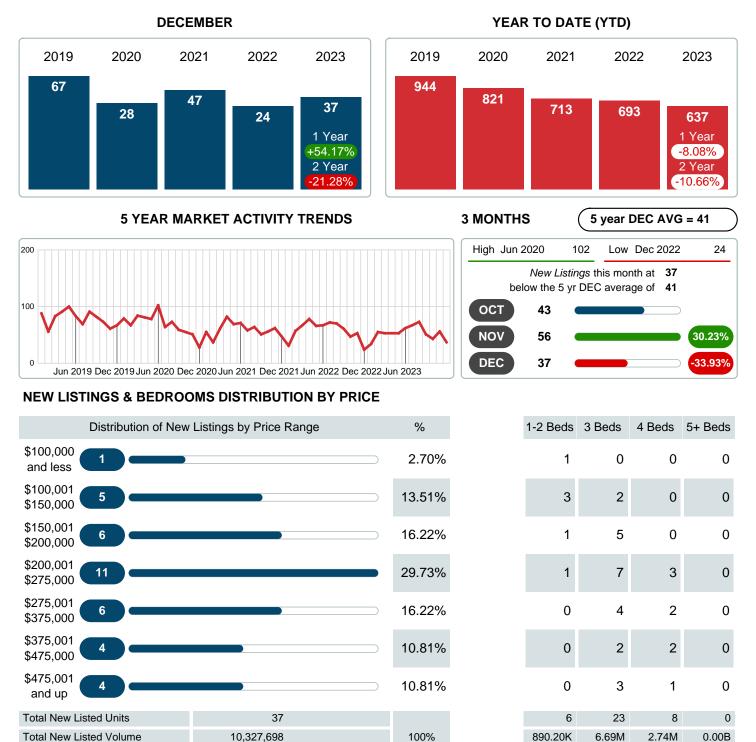

### MONTHLY INVENTORY ANALYSIS

Report produced on Jan 11, 2024 for MLS Technology Inc.

| Compared                                      | December |         |         |  |  |
|-----------------------------------------------|----------|---------|---------|--|--|
| Metrics                                       | 2022     | 2023    | +/-%    |  |  |
| Closed Listings                               | 27       | 40      | 48.15%  |  |  |
| Pending Listings                              | 22       | 32      | 45.45%  |  |  |
| New Listings                                  | 24       | 37      | 54.17%  |  |  |
| Median List Price                             | 197,500  | 173,900 | -11.95% |  |  |
| Median Sale Price                             | 185,000  | 164,950 | -10.84% |  |  |
| Median Percent of Selling Price to List Price | 96.67%   | 95.51%  | -1.20%  |  |  |
| Median Days on Market to Sale                 | 21.00    | 18.50   | -11.90% |  |  |
| End of Month Inventory                        | 142      | 149     | 4.93%   |  |  |
| Months Supply of Inventory                    | 3.26     | 4.19    | 28.27%  |  |  |

### Sales Success for December 2023 is Positive

Overall, with Median Prices falling and Days on Market decreasing, the Listed versus Closed Ratio finished weak this month.

There were 37 New Listings in December 2023, up **54.17%** from last year at 24. Furthermore, there were 40 Closed Listings this month versus last year at 27, a **48.15%** increase.

### **NEW LISTINGS**

Report produced on Jan 11, 2024 for MLS Technology Inc.

Contact: MLS Technology Inc.

Median New Listed Listing Price

Phone: 918-663-7500

Email: support@mlstechnology.com

\$134,950 \$265,000 \$322,450