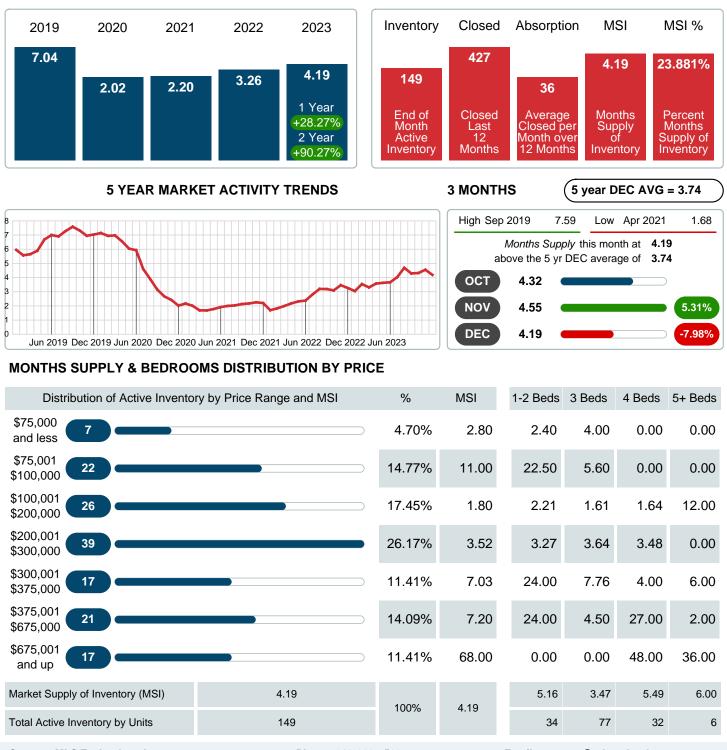

### MONTHLY INVENTORY ANALYSIS

Report produced on Jan 11, 2024 for MLS Technology Inc.

| Compared                                      | December |         |         |  |  |
|-----------------------------------------------|----------|---------|---------|--|--|
| Metrics                                       | 2022     | 2023    | +/-%    |  |  |
| Closed Listings                               | 27       | 40      | 48.15%  |  |  |
| Pending Listings                              | 22       | 32      | 45.45%  |  |  |
| New Listings                                  | 24       | 37      | 54.17%  |  |  |
| Median List Price                             | 197,500  | 173,900 | -11.95% |  |  |
| Median Sale Price                             | 185,000  | 164,950 | -10.84% |  |  |
| Median Percent of Selling Price to List Price | 96.67%   | 95.51%  | -1.20%  |  |  |
| Median Days on Market to Sale                 | 21.00    | 18.50   | -11.90% |  |  |
| End of Month Inventory                        | 142      | 149     | 4.93%   |  |  |
| Months Supply of Inventory                    | 3.26     | 4.19    | 28.27%  |  |  |

Absorption: Last 12 months, an Average of **36** Sales/Month Active Inventory as of December 31, 2023 = **149** 

### Months Supply of Inventory (MSI) Increases

The total housing inventory at the end of December 2023 rose **4.93%** to 149 existing homes available for sale. Over the last 12 months this area has had an average of 36 closed sales per month. This represents an unsold inventory index of **4.19** MSI for this period.

Closed versus Listed trends yielded a **108.1%** ratio, down from previous year's, December 2022, at **112.5%**, a **3.90%** downswing. This will certainly create pressure on an increasing Monthi $i_{\xi}$ /<sub>2</sub>s Supply of Inventory (MSI) in the months to come.