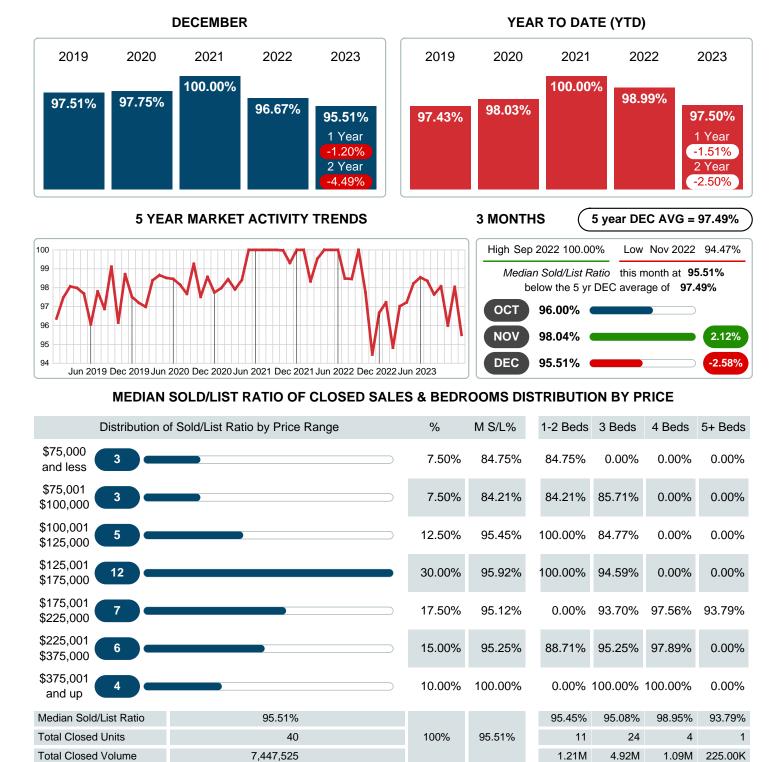

#### **Median Days on Market Shortens**

The median number of **18.50** days that homes spent on the market before selling decreased by 2.50 days or **11.90%** in December 2023 compared to last year's same month at **21.00** DOM.

## MEDIAN PERCENT OF SELLING PRICE TO LISTING PRICE

Report produced on Jan 11, 2024 for MLS Technology Inc.

Contact: MLS Technology Inc.

Phone: 918-663-7500

Email: support@mlstechnology.com

RELLDATUM