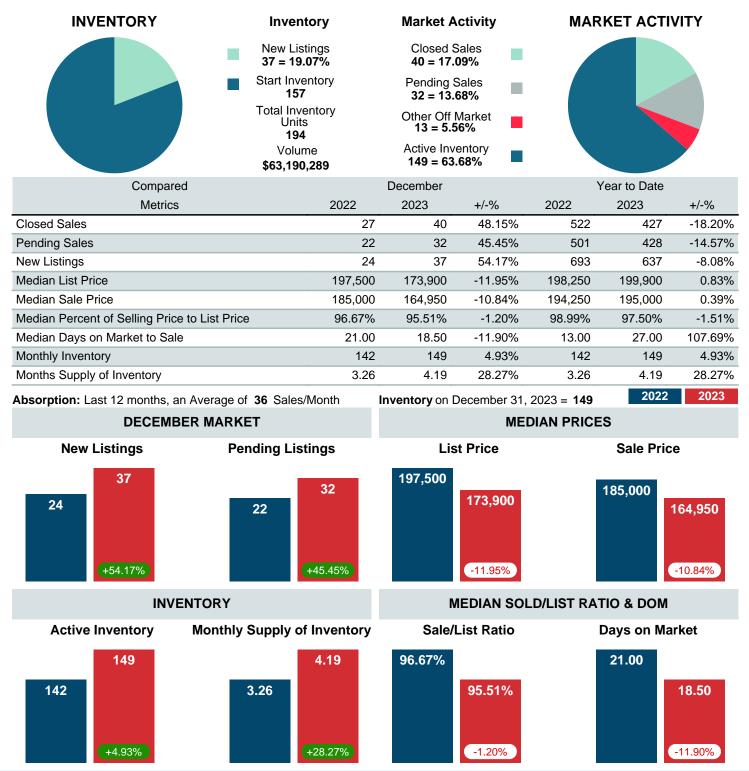

### MONTHLY INVENTORY ANALYSIS

Report produced on Jan 11, 2024 for MLS Technology Inc.

| Compared                                      | December |         |         |  |  |
|-----------------------------------------------|----------|---------|---------|--|--|
| Metrics                                       | 2022     | 2023    | +/-%    |  |  |
| Closed Listings                               | 27       | 40      | 48.15%  |  |  |
| Pending Listings                              | 22       | 32      | 45.45%  |  |  |
| New Listings                                  | 24       | 37      | 54.17%  |  |  |
| Median List Price                             | 197,500  | 173,900 | -11.95% |  |  |
| Median Sale Price                             | 185,000  | 164,950 | -10.84% |  |  |
| Median Percent of Selling Price to List Price | 96.67%   | 95.51%  | -1.20%  |  |  |
| Median Days on Market to Sale                 | 21.00    | 18.50   | -11.90% |  |  |
| End of Month Inventory                        | 142      | 149     | 4.93%   |  |  |
| Months Supply of Inventory                    | 3.26     | 4.19    | 28.27%  |  |  |

Absorption: Last 12 months, an Average of **36** Sales/Month Active Inventory as of December 31, 2023 = **149** 

### Months Supply of Inventory (MSI) Increases

The total housing inventory at the end of December 2023 rose **4.93%** to 149 existing homes available for sale. Over the last 12 months this area has had an average of 36 closed sales per month. This represents an unsold inventory index of **4.19** MSI for this period.

### Sales Success for December 2023 is Positive

Overall, with Median Prices falling and Days on Market decreasing, the Listed versus Closed Ratio finished weak this month.

There were 37 New Listings in December 2023, up **54.17%** from last year at 24. Furthermore, there were 40 Closed Listings this month versus last year at 27, a **48.15%** increase.

Closed versus Listed trends yielded a **108.1%** ratio, down from previous year's, December 2022, at **112.5%**, a **3.90%** downswing. This will certainly create pressure on an increasing Monthi $i_{\xi}$ /<sub>2</sub>s Supply of Inventory (MSI) in the months to come.

## MARKET SUMMARY

Report produced on Jan 11, 2024 for MLS Technology Inc.

Contact: MLS Technology Inc.

Phone: 918-663-7500

Email: support@mlstechnology.com