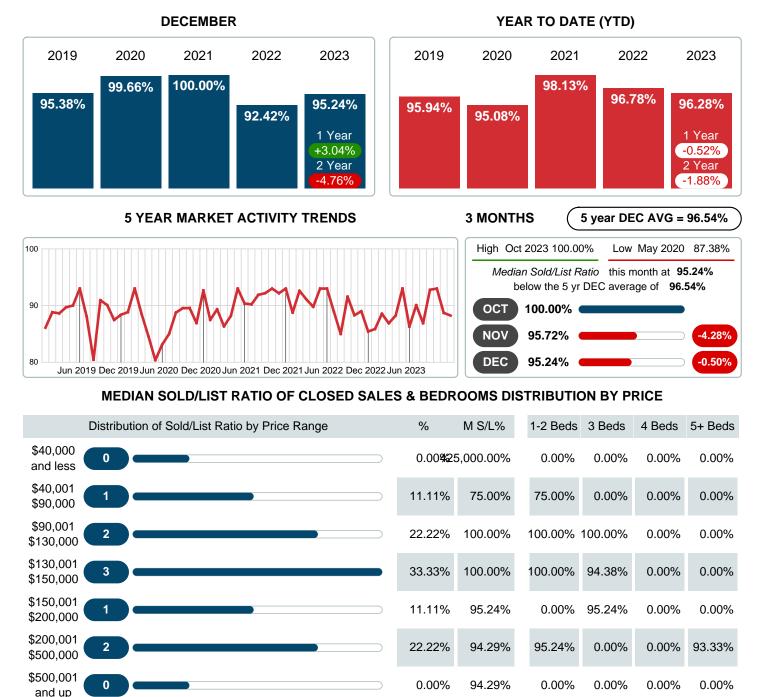

### MEDIAN PERCENT OF SELLING PRICE TO LISTING PRICE

Report produced on Jan 11, 2024 for MLS Technology Inc.

Phone: 918-663-7500

100%

95.24%

95.24%

1,714,900

9