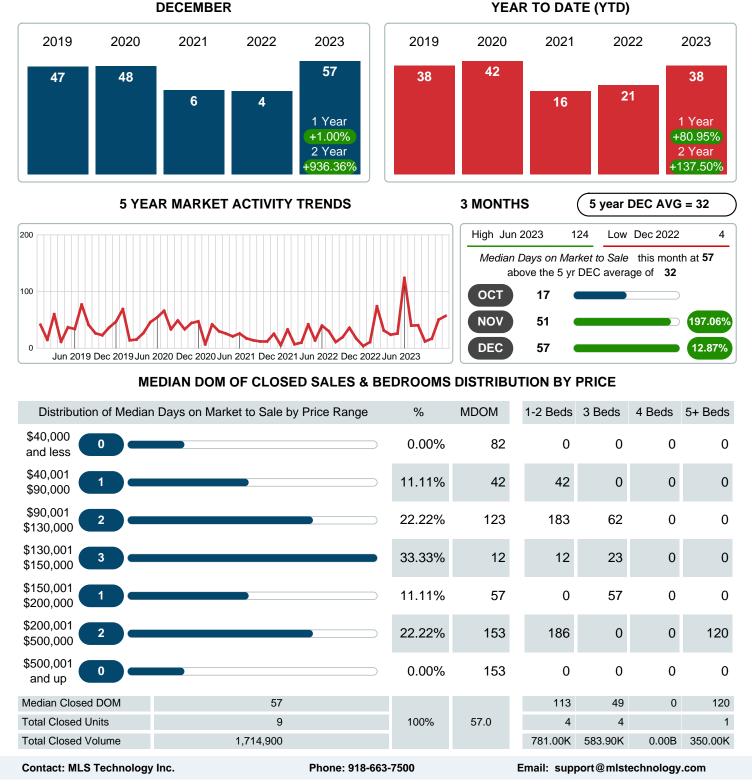

#### Median Sale Price Going Up

According to the preliminary trends, this market area has experienced some upward momentum with the increase of Median Price this month. Prices went up **33.01%** in December 2023 to \$137,000 versus the previous year at \$103,000.

#### Median Days on Market Lengthens

The median number of **57.00** days that homes spent on the market before selling increased by 53.00 days or **1,325.00%** in December 2023 compared to last year's same month at **4.00** DOM.