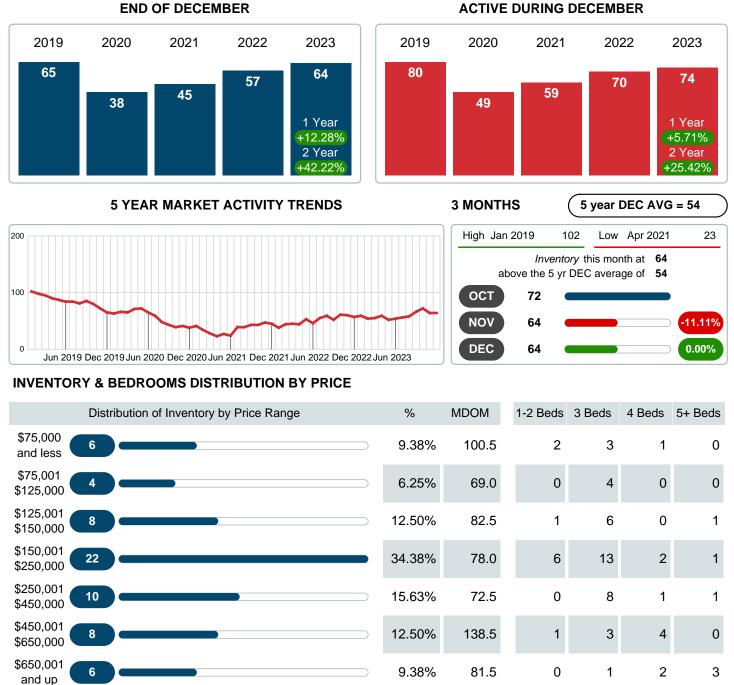

#### Months Supply of Inventory (MSI) Increases

The total housing inventory at the end of December 2023 rose **12.28%** to 64 existing homes available for sale. Over the last 12 months this area has had an average of 10 closed sales per month. This represents an unsold inventory index of **6.56** MSI for this period.

Absorption: Last 12 months, an Average of **10** Sales/Month Active Inventory as of December 31, 2023 = **64** 