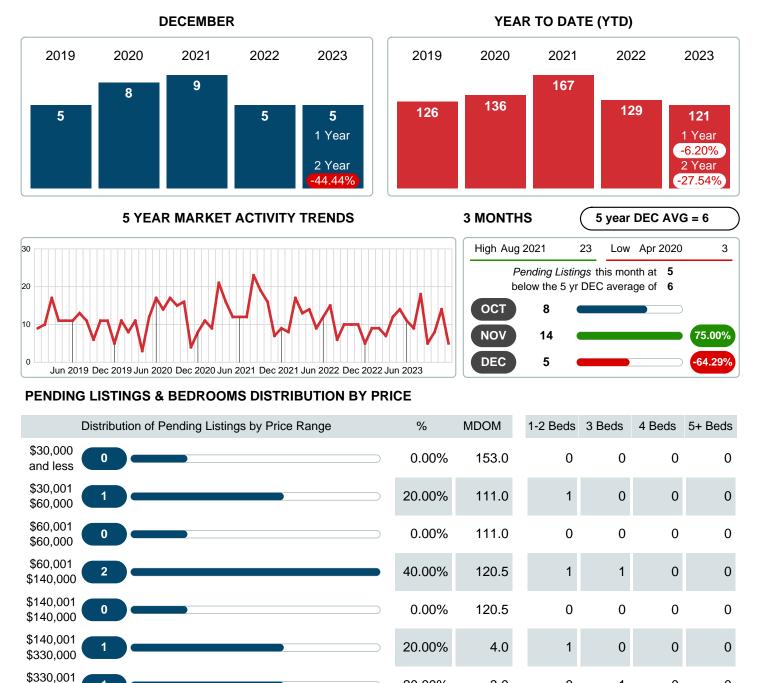

#### MONTHLY INVENTORY ANALYSIS

Report produced on Jan 11, 2024 for MLS Technology Inc.

| Compared                                      | December |         |           |
|-----------------------------------------------|----------|---------|-----------|
| Metrics                                       | 2022     | 2023    | +/-%      |
| Closed Listings                               | 9        | 9       | 0.00%     |
| Pending Listings                              | 5        | 5       | 0.00%     |
| New Listings                                  | 10       | 10      | 0.00%     |
| Median List Price                             | 109,500  | 137,000 | 25.11%    |
| Median Sale Price                             | 103,000  | 137,000 | 33.01%    |
| Median Percent of Selling Price to List Price | 92.42%   | 95.24%  | 3.04%     |
| Median Days on Market to Sale                 | 4.00     | 57.00   | 1,325.00% |
| End of Month Inventory                        | 57       | 64      | 12.28%    |
| Months Supply of Inventory                    | 5.10     | 6.56    | 28.59%    |

### PENDING LISTINGS

Report produced on Jan 11, 2024 for MLS Technology Inc.

Reports produced and compiled by RE STATS Inc. Information is deemed reliable but not guaranteed. Does not reflect all market activity.