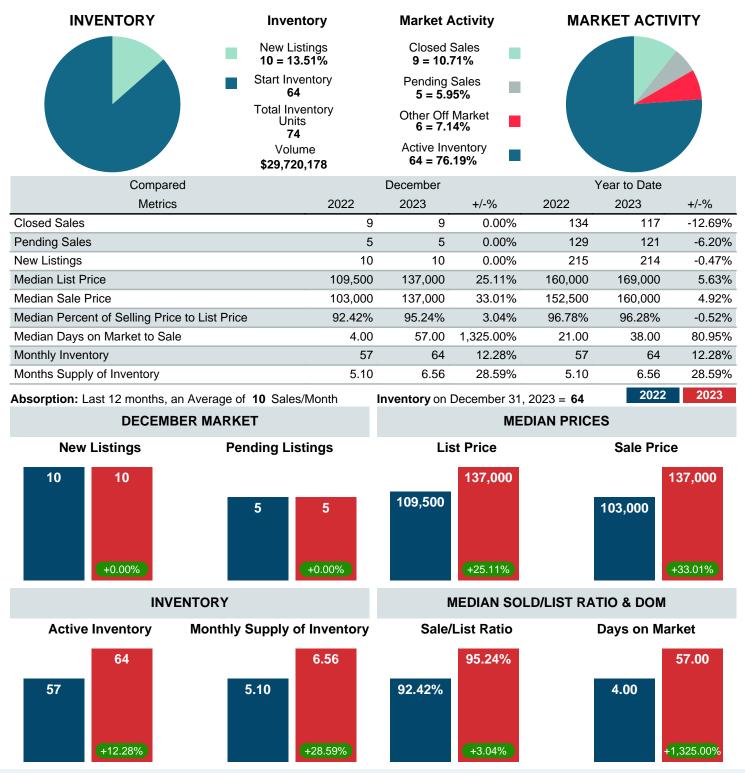

#### MONTHLY INVENTORY ANALYSIS

Report produced on Jan 11, 2024 for MLS Technology Inc.

| Compared                                      | December |         |           |
|-----------------------------------------------|----------|---------|-----------|
| Metrics                                       | 2022     | 2023    | +/-%      |
| Closed Listings                               | 9        | 9       | 0.00%     |
| Pending Listings                              | 5        | 5       | 0.00%     |
| New Listings                                  | 10       | 10      | 0.00%     |
| Median List Price                             | 109,500  | 137,000 | 25.11%    |
| Median Sale Price                             | 103,000  | 137,000 | 33.01%    |
| Median Percent of Selling Price to List Price | 92.42%   | 95.24%  | 3.04%     |
| Median Days on Market to Sale                 | 4.00     | 57.00   | 1,325.00% |
| End of Month Inventory                        | 57       | 64      | 12.28%    |
| Months Supply of Inventory                    | 5.10     | 6.56    | 28.59%    |

Absorption: Last 12 months, an Average of **10** Sales/Month Active Inventory as of December 31, 2023 = **64** 

#### Months Supply of Inventory (MSI) Increases

The total housing inventory at the end of December 2023 rose **12.28%** to 64 existing homes available for sale. Over the last 12 months this area has had an average of 10 closed sales per month. This represents an unsold inventory index of **6.56** MSI for this period.

#### Median Sale Price Going Up

According to the preliminary trends, this market area has experienced some upward momentum with the increase of Median Price this month. Prices went up **33.01%** in December 2023 to \$137,000 versus the previous year at \$103,000.

#### Median Days on Market Lengthens

The median number of **57.00** days that homes spent on the market before selling increased by 53.00 days or **1,325.00%** in December 2023 compared to last year's same month at **4.00** DOM.

#### Sales Success for December 2023 is Positive

Overall, with Median Prices going up and Days on Market increasing, the Listed versus Closed Ratio finished weak this month.

There were 10 New Listings in December 2023, down **0.00%** from last year at 10. Furthermore, there were 9 Closed Listings this month versus last year at 9, a **0.00%** decrease.

Closed versus Listed trends yielded a **90.0%** ratio, down from previous year's, December 2022, at **90.0%**, a **0.00%** downswing. This will certainly create pressure on an increasing Monthi $_{i,2}^{v}$ s Supply of Inventory (MSI) in the months to come.

### MARKET SUMMARY

Report produced on Jan 11, 2024 for MLS Technology Inc.

Contact: MLS Technology Inc.

Phone: 918-663-7500

Email: support@mlstechnology.com