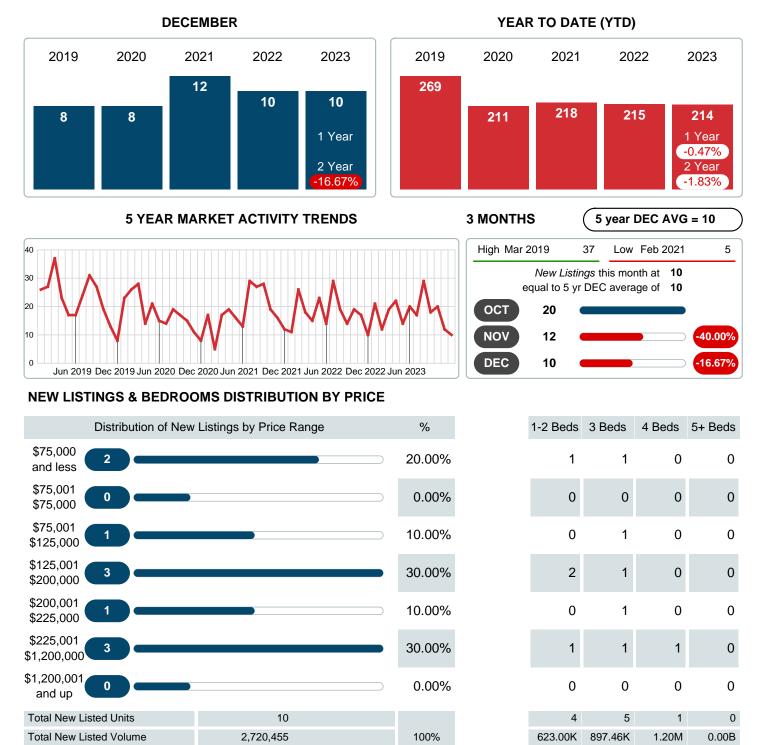

#### Sales Success for December 2023 is Positive

Overall, with Median Prices going up and Days on Market increasing, the Listed versus Closed Ratio finished weak this month.

There were 10 New Listings in December 2023, down **0.00%** from last year at 10. Furthermore, there were 9 Closed Listings this month versus last year at 9, a **0.00%** decrease.

Closed versus Listed trends yielded a **90.0%** ratio, down from previous year's, December 2022, at **90.0%**, a **0.00%** downswing. This will certainly create pressure on an increasing Monthi $_{i,2}^{v}$ s Supply of Inventory (MSI) in the months to come.