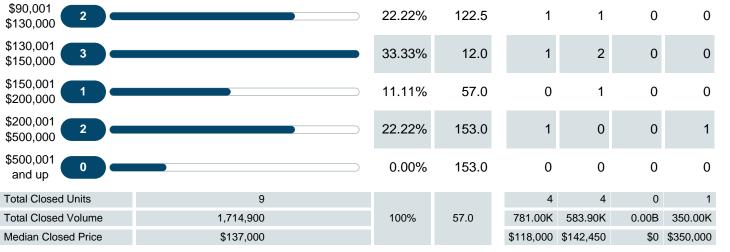

Median Sold/List Ratio

**Total Closed Units** 

**Total Closed Volume** 

Contact: MLS Technology Inc.

### MEDIAN PERCENT OF SELLING PRICE TO LISTING PRICE

Report produced on Jan 11, 2024 for MLS Technology Inc.

Phone: 918-663-7500

100%

95.24%

95.24%

1,714,900

9

93.33%

350.00K

1

97.62%

781.00K

4

97.62%

583.90K