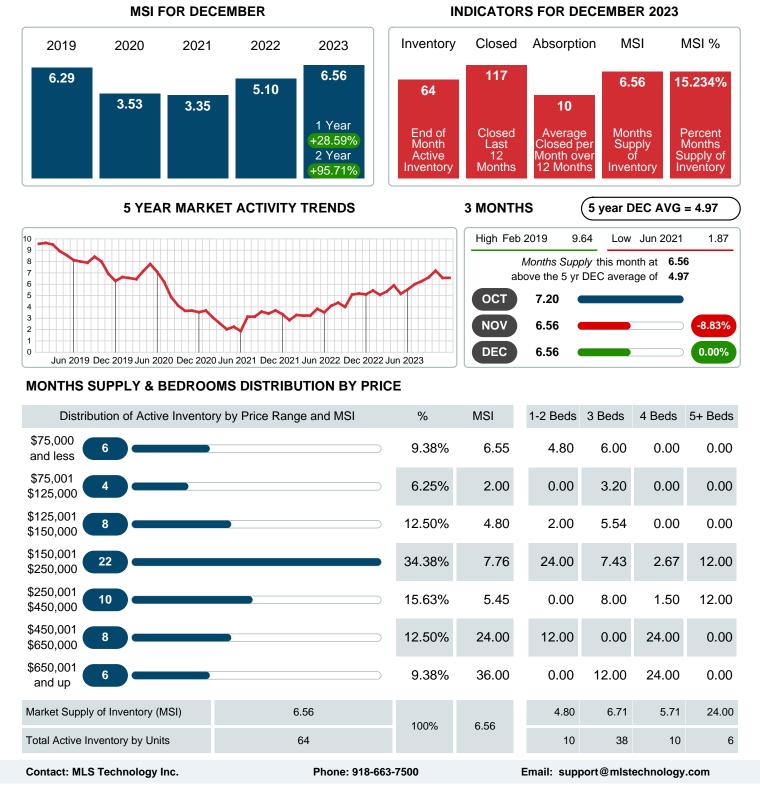

#### Months Supply of Inventory (MSI) Increases

The total housing inventory at the end of December 2023 rose **12.28%** to 64 existing homes available for sale. Over the last 12 months this area has had an average of 10 closed sales per month. This represents an unsold inventory index of **6.56** MSI for this period.

Absorption: Last 12 months, an Average of **10** Sales/Month Active Inventory as of December 31, 2023 = **64** 