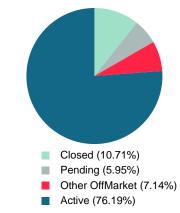

Absorption: Last 12 months, an Average of **10** Sales/Month Active Inventory as of December 31, 2023 = **64** 

### **ACTIVE INVENTORY**

Report produced on Jan 11, 2024 for MLS Technology Inc.

Total Active Inventory by Units 64 10 38 10 Total Active Inventory by Volume 21,409,780 100% 87.5 1.86M 8.93M 6.22M 4.40M \$207,450 Median Active Inventory Listing Price \$173,750 \$179,950 \$514,500 \$525,000