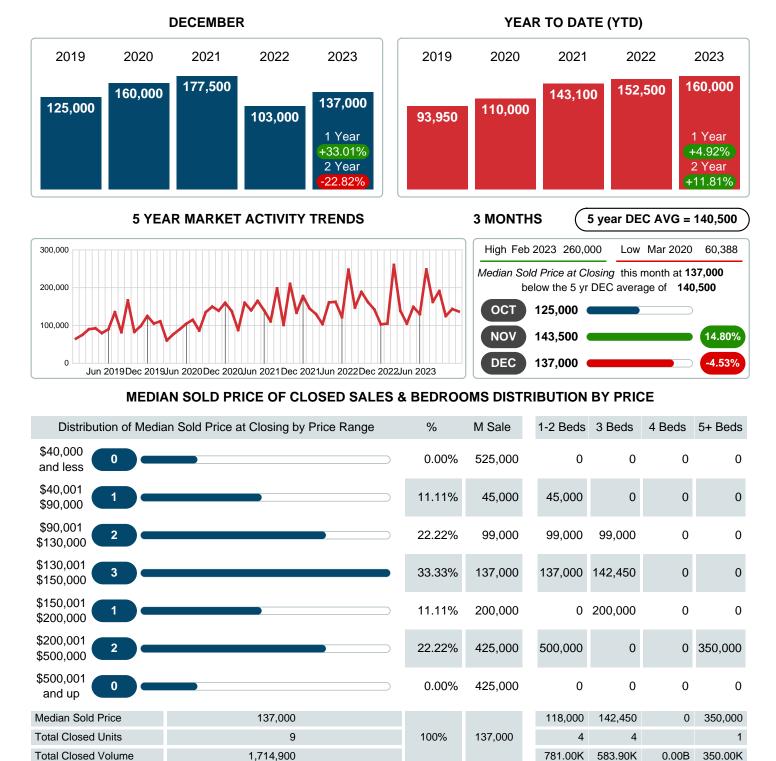

#### Median Sale Price Going Up

According to the preliminary trends, this market area has experienced some upward momentum with the increase of Median Price this month. Prices went up **33.01%** in December 2023 to \$137,000 versus the previous year at \$103,000.

### MEDIAN SOLD PRICE AT CLOSING

Report produced on Jan 11, 2024 for MLS Technology Inc.

Contact: MLS Technology Inc.

Phone: 918-663-7500

Email: support@mlstechnology.com

Area Delimited by County Of Sequoyah - Residential Property Type