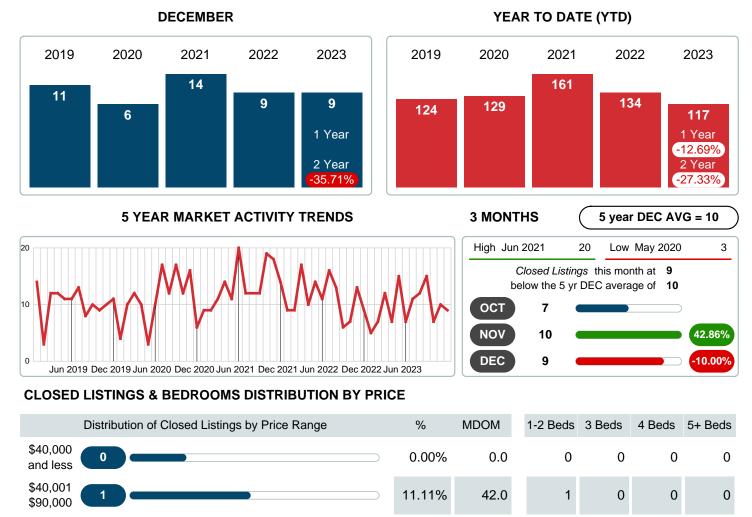

#### MONTHLY INVENTORY ANALYSIS

Report produced on Jan 11, 2024 for MLS Technology Inc.

| Compared                                      | December |         |           |
|-----------------------------------------------|----------|---------|-----------|
| Metrics                                       | 2022     | 2023    | +/-%      |
| Closed Listings                               | 9        | 9       | 0.00%     |
| Pending Listings                              | 5        | 5       | 0.00%     |
| New Listings                                  | 10       | 10      | 0.00%     |
| Median List Price                             | 109,500  | 137,000 | 25.11%    |
| Median Sale Price                             | 103,000  | 137,000 | 33.01%    |
| Median Percent of Selling Price to List Price | 92.42%   | 95.24%  | 3.04%     |
| Median Days on Market to Sale                 | 4.00     | 57.00   | 1,325.00% |
| End of Month Inventory                        | 57       | 64      | 12.28%    |
| Months Supply of Inventory                    | 5.10     | 6.56    | 28.59%    |

#### Sales Success for December 2023 is Positive

Overall, with Median Prices going up and Days on Market increasing, the Listed versus Closed Ratio finished weak this month.

There were 10 New Listings in December 2023, down **0.00%** from last year at 10. Furthermore, there were 9 Closed Listings this month versus last year at 9, a **0.00%** decrease.

Closed versus Listed trends yielded a **90.0%** ratio, down from previous year's, December 2022, at **90.0%**, a **0.00%** downswing. This will certainly create pressure on an increasing Monthi $_{i,2}^{v}$ s Supply of Inventory (MSI) in the months to come.