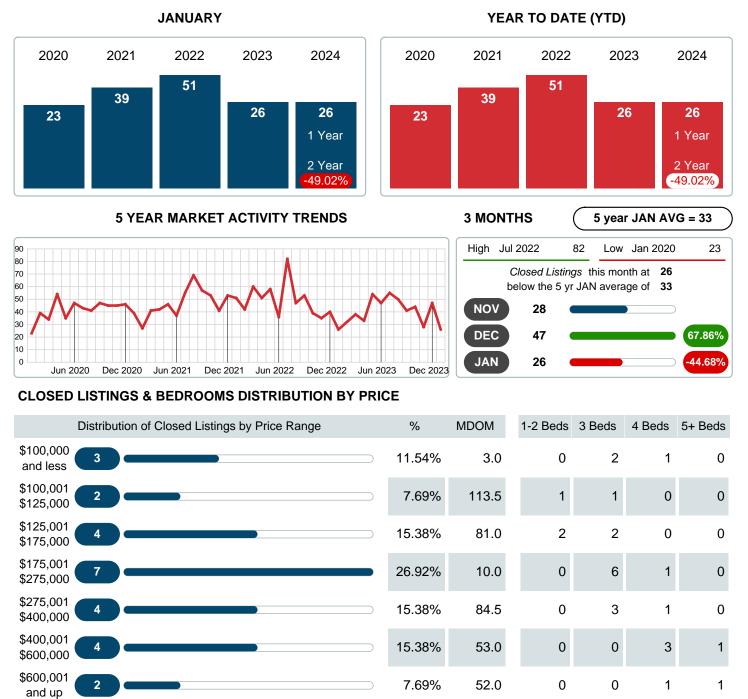

# CLOSED LISTINGS

Report produced on Feb 12, 2024 for MLS Technology Inc.

 100%
 28.0
 429.50K
 3.02M
 3.76M
 1.16M

 \$142,000
 \$229,450
 \$410,000
 \$577,500

3

Contact: MLS Technology Inc.

**Total Closed Units** 

**Total Closed Volume** 

Median Closed Price

Phone: 918-663-7500

Email: support@mlstechnology.com

14

Reports produced and compiled by RE STATS Inc. Information is deemed reliable but not guaranteed. Does not reflect all market activity.

26

8,366,500

\$232,450

7

2