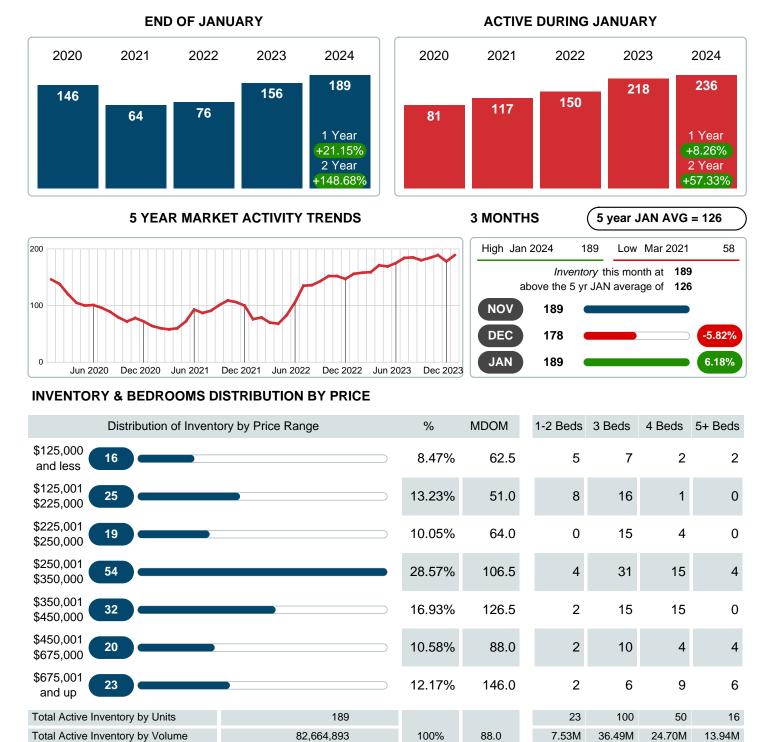

## ACTIVE INVENTORY

Report produced on Feb 12, 2024 for MLS Technology Inc.

Contact: MLS Technology Inc.

Median Active Inventory Listing Price

Phone: 918-663-7500

Email: support@mlstechnology.com

\$160,000 \$292,200 \$359,900 \$574,900

Reports produced and compiled by RE STATS Inc. Information is deemed reliable but not guaranteed. Does not reflect all market activity.

\$310,000

Area Delimited by County Of Bryan - Residential Property Type

Absorption: Last 12 months, an Average of 41 Sales/Month Active Inventory as of January 31, 2024 = 189