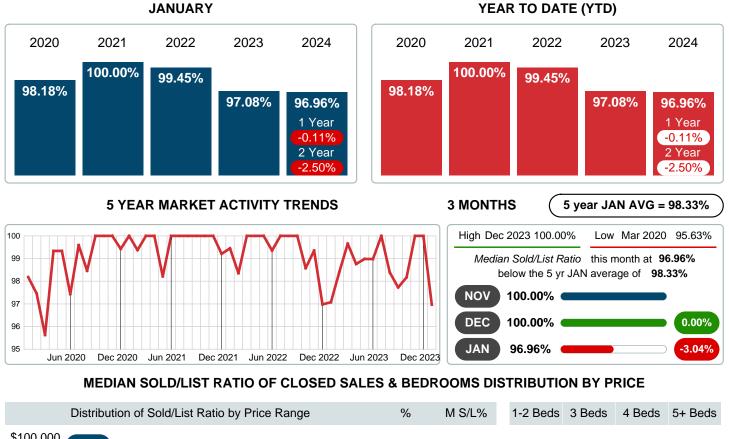

## MEDIAN PERCENT OF SELLING PRICE TO LISTING PRICE

Report produced on Feb 12, 2024 for MLS Technology Inc.

| \$100,000 <b>3</b>                       |           | 11.54% | 92.28%  | 0.00%   | 86.14%  | 100.00% | 0.00%  |
|------------------------------------------|-----------|--------|---------|---------|---------|---------|--------|
| \$100,001 <b>2 ••</b>                    |           | 7.69%  | 87.80%  | 87.60%  | 88.00%  | 0.00%   | 0.00%  |
| \$125,001<br>\$175,000 <b>4</b>          |           | 15.38% | 95.15%  | 93.82%  | 98.65%  | 0.00%   | 0.00%  |
| \$175,001 <b>7</b><br>\$275,000 <b>7</b> |           | 26.92% | 100.00% | 0.00%   | 100.00% | 101.12% | 0.00%  |
| \$275,001<br>\$400,000                   |           | 15.38% | 97.31%  | 0.00%   | 97.36%  | 97.26%  | 0.00%  |
| \$400,001 <b>4</b>                       |           | 15.38% | 95.31%  | 0.00%   | 0.00%   | 95.37%  | 94.81% |
| \$600,001 2 <b>2</b>                     |           | 7.69%  | 88.33%  | 0.00%   | 0.00%   | 86.73%  | 89.93% |
| Median Sold/List Ratio                   | 96.96%    |        |         | 92.33%  | 100.00% | 97.26%  | 92.37% |
| Total Closed Units                       | 26        | 100%   | 96.96%  | 3       | 14      | 7       | 2      |
| Total Closed Volume                      | 8,366,500 |        |         | 429.50K | 3.02M   | 3.76M   | 1.16M  |
|                                          |           |        |         |         |         |         |        |

Contact: MLS Technology Inc.

Phone: 918-663-7500

Email: support@mlstechnology.com