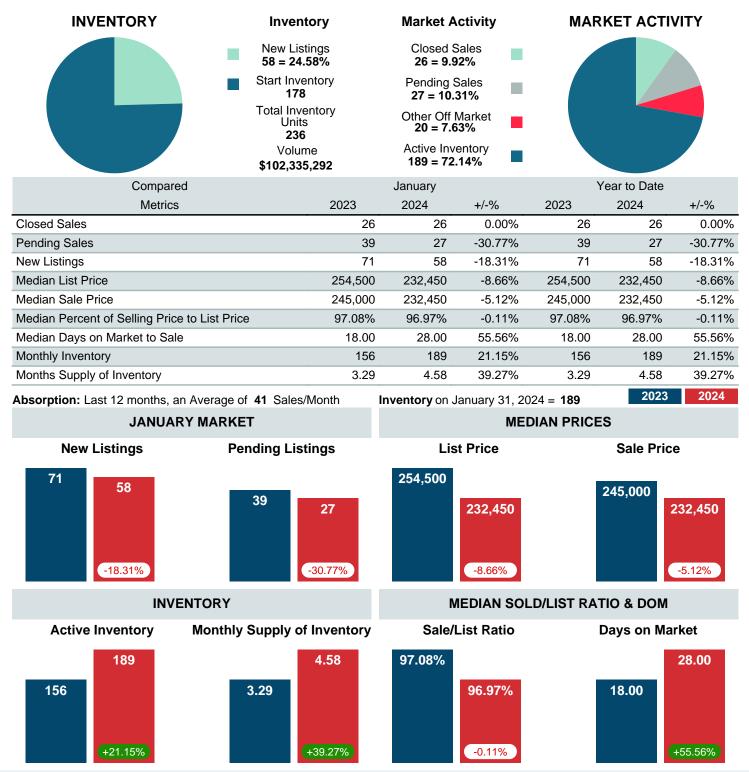

## MONTHLY INVENTORY ANALYSIS

Report produced on Feb 12, 2024 for MLS Technology Inc.

| Compared                                      |         | January |         |  |  |
|-----------------------------------------------|---------|---------|---------|--|--|
| Metrics                                       | 2023    | 2024    | +/-%    |  |  |
| Closed Listings                               | 26      | 26      | 0.00%   |  |  |
| Pending Listings                              | 39      | 27      | -30.77% |  |  |
| New Listings                                  | 71      | 58      | -18.31% |  |  |
| Median List Price                             | 254,500 | 232,450 | -8.66%  |  |  |
| Median Sale Price                             | 245,000 | 232,450 | -5.12%  |  |  |
| Median Percent of Selling Price to List Price | 97.08%  | 96.97%  | -0.11%  |  |  |
| Median Days on Market to Sale                 | 18.00   | 28.00   | 55.56%  |  |  |
| End of Month Inventory                        | 156     | 189     | 21.15%  |  |  |
| Months Supply of Inventory                    | 3.29    | 4.58    | 39.27%  |  |  |

Absorption: Last 12 months, an Average of 41 Sales/Month Active Inventory as of January 31, 2024 = 189

#### Months Supply of Inventory (MSI) Increases

The total housing inventory at the end of January 2024 rose 21.15% to 189 existing homes available for sale. Over the last 12 months this area has had an average of 41 closed sales per month. This represents an unsold inventory index of 4.58 MSI for this period.

#### Sales Success for January 2024 is Positive

Overall, with Median Prices falling and Days on Market increasing, the Listed versus Closed Ratio finished strong this month.

There were 58 New Listings in January 2024, down 18.31% from last year at 71. Furthermore, there were 26 Closed Listings this month versus last year at 26, a 0.00% decrease.

Closed versus Listed trends yielded a 44.8% ratio, up from previous year's, January 2023, at 36.6%, a 22.41% upswing. This will certainly create pressure on an increasing Monthi; 1/2s Supply of Inventory (MSI) in the months to come.