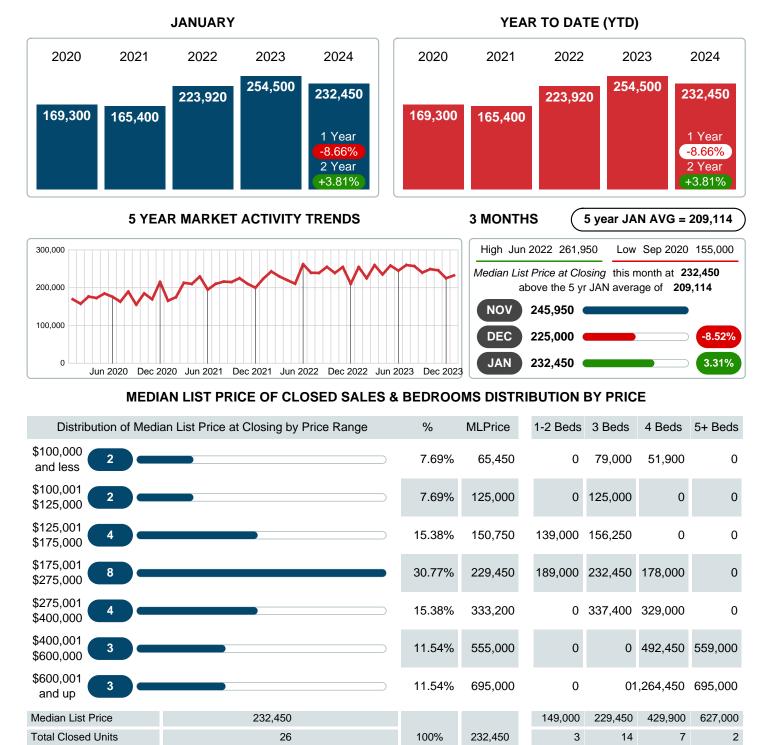

## MEDIAN LIST PRICE AT CLOSING

Report produced on Feb 12, 2024 for MLS Technology Inc.

Contact: MLS Technology Inc.

**Total Closed Volume** 

Phone: 918-663-7500

Email: support@mlstechnology.com

3.08M

467.00K

#### Median Sale Price Falling

According to the preliminary trends, this market area has experienced some downward momentum with the decline of Median Price this month. Prices dipped 5.12% in January 2024 to \$232,450 versus the previous year at \$245,000.

26

8,366,500

\$232,450

7

2