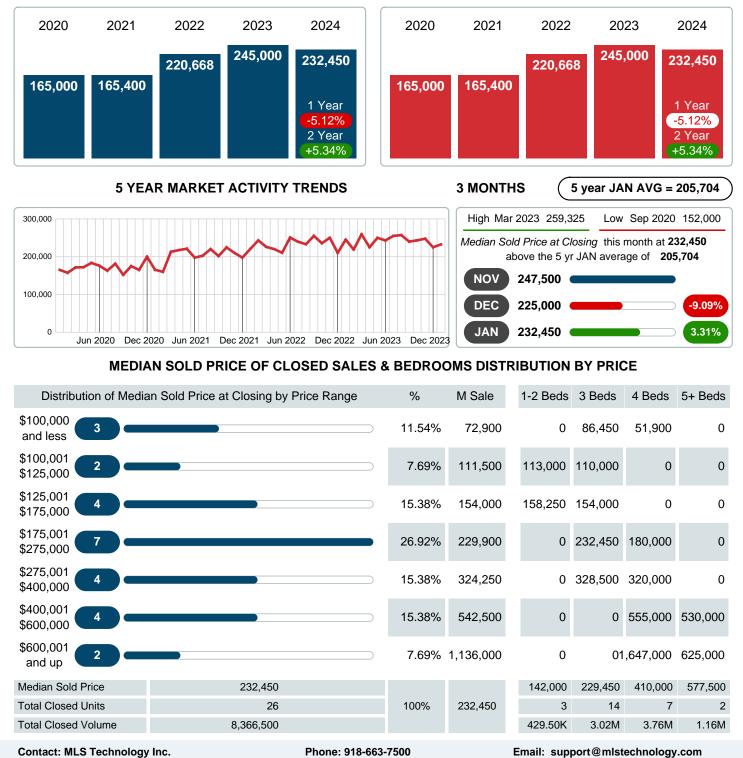

#### Median Sale Price Falling

According to the preliminary trends, this market area has experienced some downward momentum with the decline of Median Price this month. Prices dipped 5.12% in January 2024 to \$232,450 versus the previous year at \$245,000.

#### Median Days on Market Lengthens

The median number of 28.00 days that homes spent on the market before selling increased by 10.00 days or 55.56% in January 2024 compared to last year's same month at 18.00 DOM.

#### Sales Success for January 2024 is Positive

Overall, with Median Prices falling and Days on Market increasing, the Listed versus Closed Ratio finished strong this month.

There were 58 New Listings in January 2024, down 18.31% from last year at 71. Furthermore, there were 26 Closed Listings this month versus last year at 26, a 0.00% decrease.

Closed versus Listed trends yielded a 44.8% ratio, up from previous year's, January 2023, at 36.6%, a 22.41% upswing. This will certainly create pressure on an increasing Monthi; 1/2s Supply of Inventory (MSI) in the months to come.

## MEDIAN PERCENT OF SELLING PRICE TO LISTING PRICE

Report produced on Feb 12, 2024 for MLS Technology Inc.

| \$100,000 <b>3</b>                       |           | 11.54% | 92.28%  | 0.00%   | 86.14%  | 100.00% | 0.00%  |
|------------------------------------------|-----------|--------|---------|---------|---------|---------|--------|
| \$100,001 <b>2 ••</b>                    |           | 7.69%  | 87.80%  | 87.60%  | 88.00%  | 0.00%   | 0.00%  |
| \$125,001<br>\$175,000 <b>4</b>          |           | 15.38% | 95.15%  | 93.82%  | 98.65%  | 0.00%   | 0.00%  |
| \$175,001 <b>7</b><br>\$275,000 <b>7</b> |           | 26.92% | 100.00% | 0.00%   | 100.00% | 101.12% | 0.00%  |
| \$275,001<br>\$400,000                   |           | 15.38% | 97.31%  | 0.00%   | 97.36%  | 97.26%  | 0.00%  |
| \$400,001 <b>4</b>                       |           | 15.38% | 95.31%  | 0.00%   | 0.00%   | 95.37%  | 94.81% |
| \$600,001 2 <b>2</b>                     |           | 7.69%  | 88.33%  | 0.00%   | 0.00%   | 86.73%  | 89.93% |
| Median Sold/List Ratio                   | 96.96%    |        |         | 92.33%  | 100.00% | 97.26%  | 92.37% |
| Total Closed Units                       | 26        | 100%   | 96.96%  | 3       | 14      | 7       | 2      |
| Total Closed Volume                      | 8,366,500 |        |         | 429.50K | 3.02M   | 3.76M   | 1.16M  |
|                                          |           |        |         |         |         |         |        |

Contact: MLS Technology Inc.

Phone: 918-663-7500

Email: support@mlstechnology.com