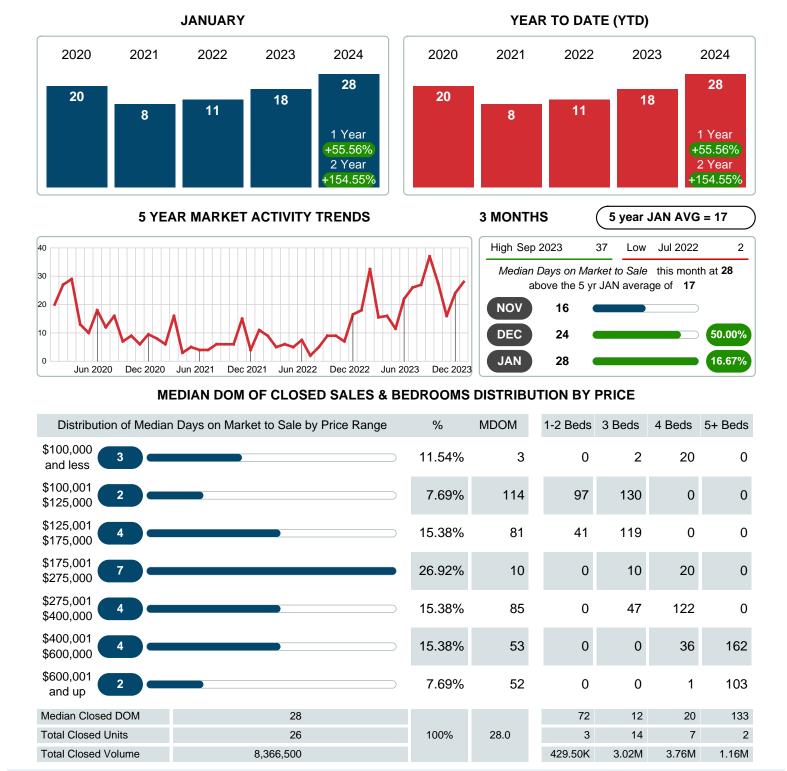

## MEDIAN DAYS ON MARKET TO SALE

Report produced on Feb 12, 2024 for MLS Technology Inc.

Contact: MLS Technology Inc.

Phone: 918-663-7500

Email: support@mlstechnology.com

Area Delimited by County Of Bryan - Residential Property Type

#### Median Days on Market Lengthens

The median number of 28.00 days that homes spent on the market before selling increased by 10.00 days or 55.56% in January 2024 compared to last year's same month at 18.00 DOM.

26

8,366,500

\$232,450

7

2