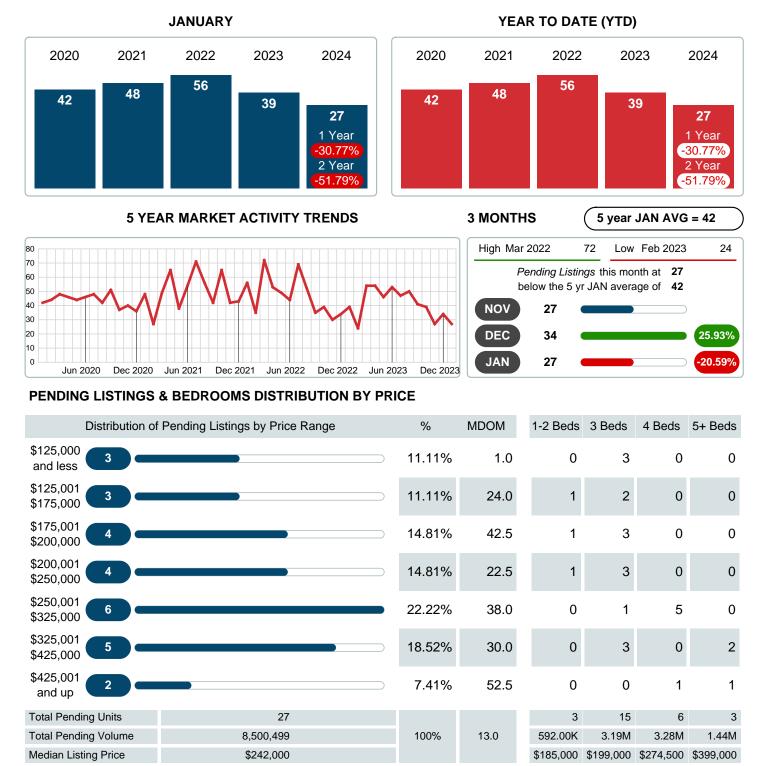

## PENDING LISTINGS

Report produced on Feb 12, 2024 for MLS Technology Inc.

Contact: MLS Technology Inc.

Phone: 918-663-7500

Email: support@mlstechnology.com