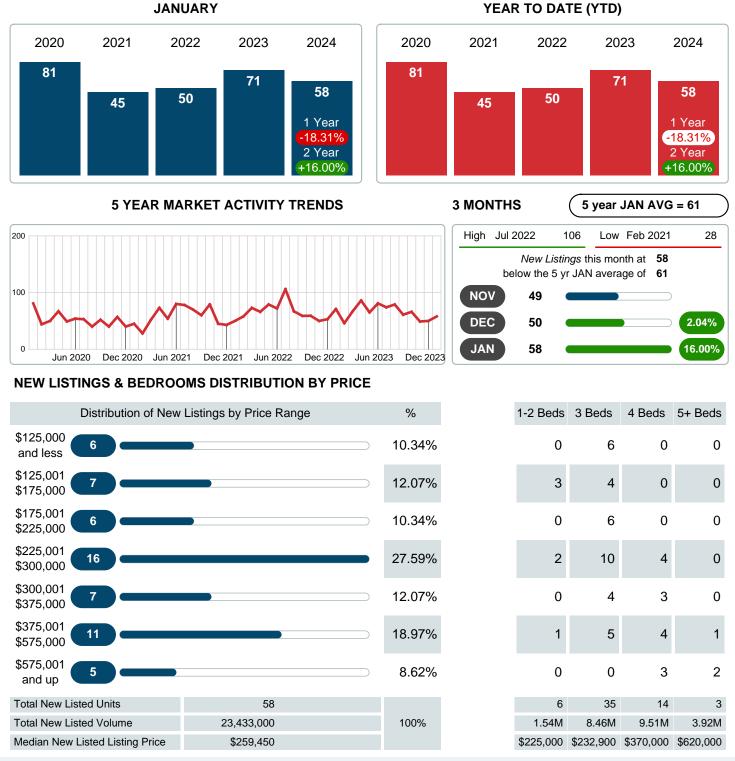

## **NEW LISTINGS**

Report produced on Feb 12, 2024 for MLS Technology Inc.

Contact: MLS Technology Inc.

Phone: 918-663-7500

Email: support@mlstechnology.com

#### Sales Success for January 2024 is Positive

Overall, with Median Prices falling and Days on Market increasing, the Listed versus Closed Ratio finished strong this month.

There were 58 New Listings in January 2024, down 18.31% from last year at 71. Furthermore, there were 26 Closed Listings this month versus last year at 26, a 0.00% decrease.