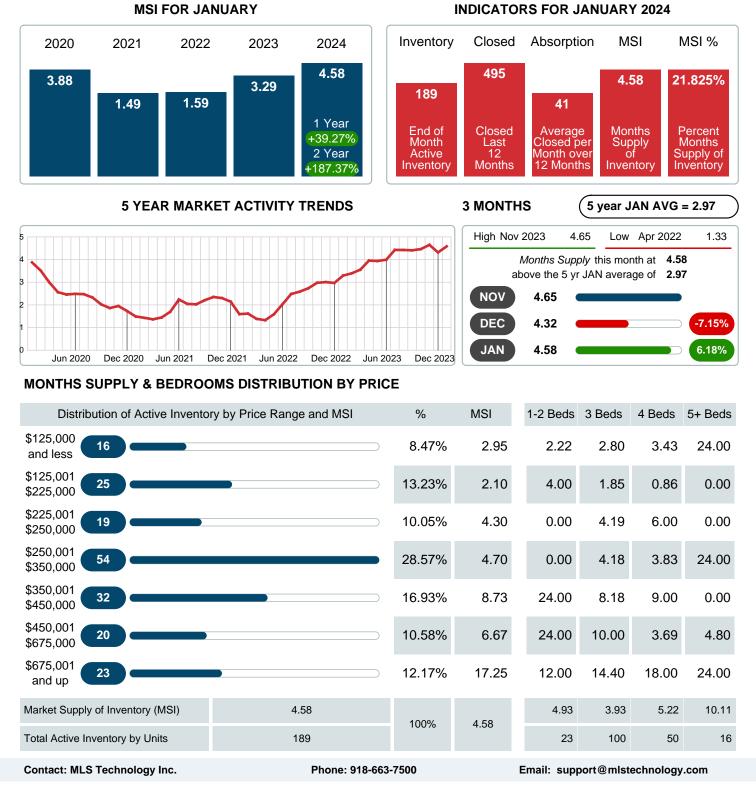

## MONTHS SUPPLY of INVENTORY (MSI)

Report produced on Feb 12, 2024 for MLS Technology Inc.

Area Delimited by County Of Bryan - Residential Property Type

#### Months Supply of Inventory (MSI) Increases

The total housing inventory at the end of January 2024 rose 21.15% to 189 existing homes available for sale. Over the last 12 months this area has had an average of 41 closed sales per month. This represents an unsold inventory index of 4.58 MSI for this period.

Absorption: Last 12 months, an Average of 41 Sales/Month Active Inventory as of January 31, 2024 = 189